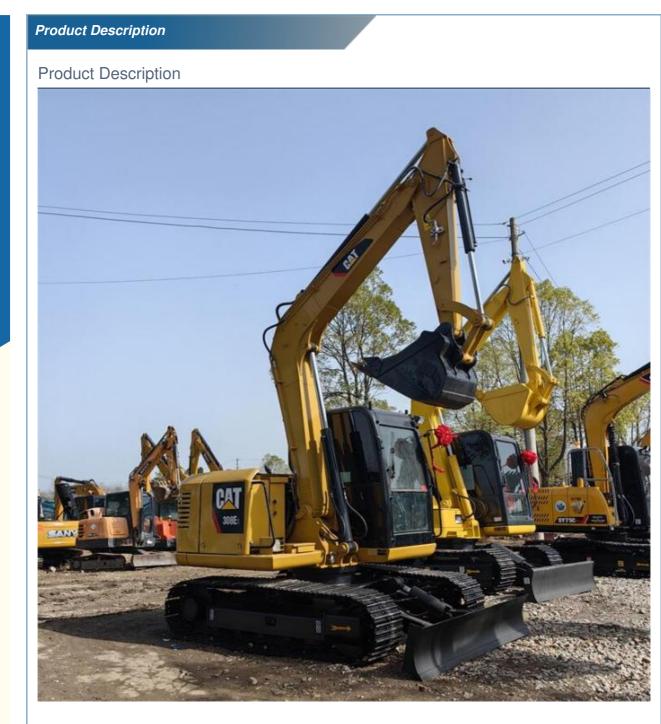

# Japan 8ton Used Cat308e Caterpillar Excavator Good Health and the Most Favorable Assured

### **Basic Information**

- Place of Origin:
- Price:

Japan

\$20,000.00/units 1-3 units



#### Product Specification

• Showroom Location: None • Operating Weight: 7760KG 0.31m<sup>3</sup> Bucket Capacity: • Machine Weight: 8000 KG • Hydraulic Cylinder Brand: Original • Hydraulic Pump Brand: Original • Hydraulic Valve Brand: Original CAT . Engine Brand: 49.7kw • Power: • Machinery Test Report: Provided • Video Outgoing-inspection: Provided Core Components: Pressure Vessel, Motor, Bearing, Gear, Pump, Gearbox, Engine, PLC • Year: 2021 Working Hours: 263



### More Images





























## Models Of Excavators We Sell

| Komatsu used<br>excavator  | PC20/PC30/PC35/PC40/PC50/PC55/PC56/PC60/PC70/PC75/PC78/PC10<br>0/PC110/PC120/PC128/PC130/PC138/PC150/PC160/PC200/PC210/PC22<br>0/PC228/PC240/PC270/PC300/PC350/PC360/PC400/PC450/PC460/PC49<br>0/PC650 |
|----------------------------|--------------------------------------------------------------------------------------------------------------------------------------------------------------------------------------------------------|
| Carter used excavator      | CAT303/CAT305/CAT305.5/CAT306/CAT307/CAT308/CAT311/CAT312/C<br>AT313/CAT315/CAT318/CAT320/CAT323/CAT324/CAT325/CAT326/CAT3<br>29/CAT330/CAT336/CAT340/CAT345/CAT349/CAT375                             |
| Doosan used excavator      | DH(DX)35/55/60/70/75