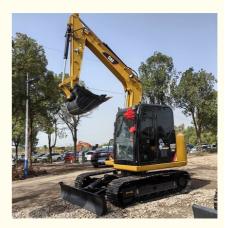

# Japan 8ton Used Cat308e Caterpillar Excavator Good Health and the Most Favorable Assured

#### Product Specification

• Showroom Location: None • Operating Weight: 7760KG 0.31m<sup>3</sup> Bucket Capacity: • Machine Weight: 8000 KG • Hydraulic Cylinder Brand: Original • Hydraulic Pump Brand: Original • Hydraulic Valve Brand: Original CAT . Engine Brand: 49.7kw • Power: • Machinery Test Report: Provided • Video Outgoing-inspection: Provided Core Components: Pressure Vessel, Motor, Bearing, Gear, Pump, Gearbox, Engine, PLC • Year: 2021 Working Hours: 263