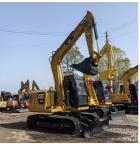

# Japan 8ton Used Cat308e Caterpillar Excavator Good Health and the Most Favorable Assured

#### Product Specification

• Showroom Location: None • Operating Weight: 7760KG 0.31m<sup>3</sup> Bucket Capacity: • Machine Weight: 8000 KG • Hydraulic Cylinder Brand: Original • Hydraulic Pump Brand: Original • Hydraulic Valve Brand: Original CAT . Engine Brand: 49.7kw • Power: • Machinery Test Report: Provided • Video Outgoing-inspection: Provided Core Components: Pressure Vessel, Motor, Bearing, Gear, Pump, Gearbox, Engine, PLC • Year: 2021 Working Hours: 263