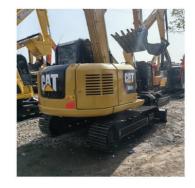

# Japan 8ton Used Cat308e Caterpillar Excavator Good Health and the Most Favorable Assured

#### Product Specification

• Showroom Location: None • Operating Weight: 7760KG 0.31m<sup>3</sup> Bucket Capacity: • Machine Weight: 8000 KG • Hydraulic Cylinder Brand: Original • Hydraulic Pump Brand: Original • Hydraulic Valve Brand: Original CAT . Engine Brand: 49.7kw • Power: • Machinery Test Report: Provided • Video Outgoing-inspection: Provided Core Components: Pressure Vessel, Motor, Bearing, Gear, Pump, Gearbox, Engine, PLC • Year: 2021 Working Hours: 263