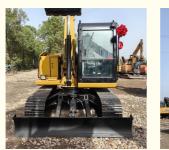

# Japan 8ton Used Cat308e Caterpillar Excavator Good Health and the Most Favorable Assured

#### Product Specification

• Showroom Location: None • Operating Weight: 7760KG 0.31m<sup>3</sup> Bucket Capacity: • Machine Weight: 8000 KG • Hydraulic Cylinder Brand: Original • Hydraulic Pump Brand: Original • Hydraulic Valve Brand: Original CAT . Engine Brand: 49.7kw • Power: • Machinery Test Report: Provided • Video Outgoing-inspection: Provided Core Components: Pressure Vessel, Motor, Bearing, Gear, Pump, Gearbox, Engine, PLC • Year: 2021 Working Hours: 263