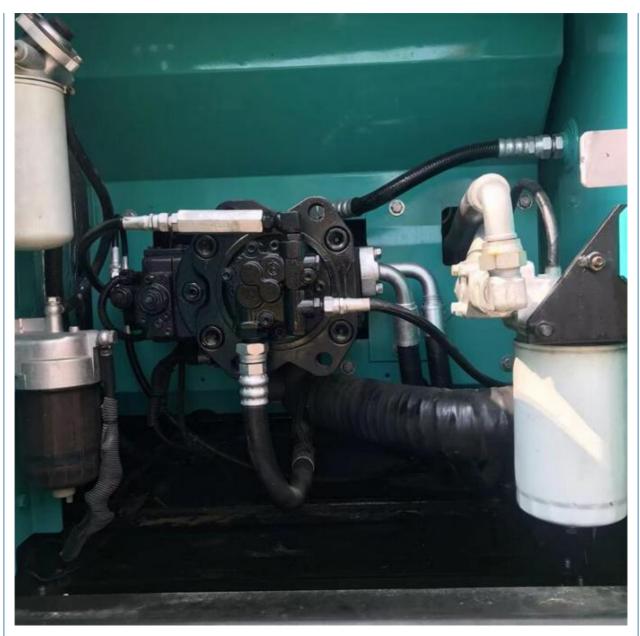

#### **Product Specification**

**Basic Information** 

• Place of Origin:

• Price:

- Showroom Location: None 20600KG • Operating Weight: 0.8m<sup>3</sup> Bucket Capacity: 20000 KG
- Machine Weight:
- Hydraulic Cylinder Brand: Original
- Hydraulic Pump Brand: Original Original
- Hydraulic Valve Brand:
- . Engine Brand:
- 114KW • Power: • Machinery Test Report: Provided
- Video Outgoing-inspection: Provided • Core Components: Pressure Vessel, Motor, Bearing, Pump,
- Year:
- Working Hours:

#### More Images

**Our Product Introduction** 

Product Description