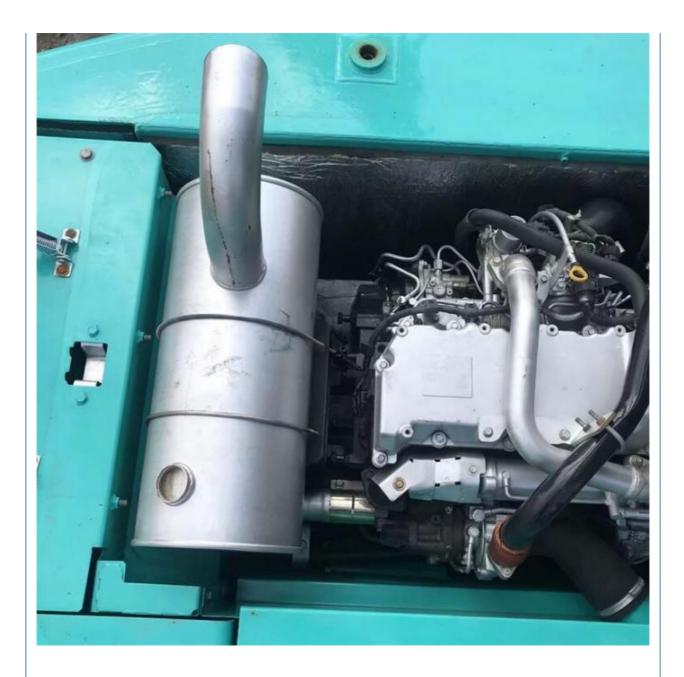

#### **Product Specification**

**Basic Information** 

• Place of Origin:

• Price:

- Showroom Location: None 20600KG • Operating Weight: 0.8m<sup>3</sup> Bucket Capacity: 20000 KG
- Machine Weight:
- Hydraulic Cylinder Brand: Original
- Hydraulic Pump Brand: Original Original
- Hydraulic Valve Brand:
- . Engine Brand:
- 114KW • Power: • Machinery Test Report: Provided
- Video Outgoing-inspection: Provided • Core Components: Pressure Vessel, Motor, Bearing, Pump,
- Year:
- Working Hours: