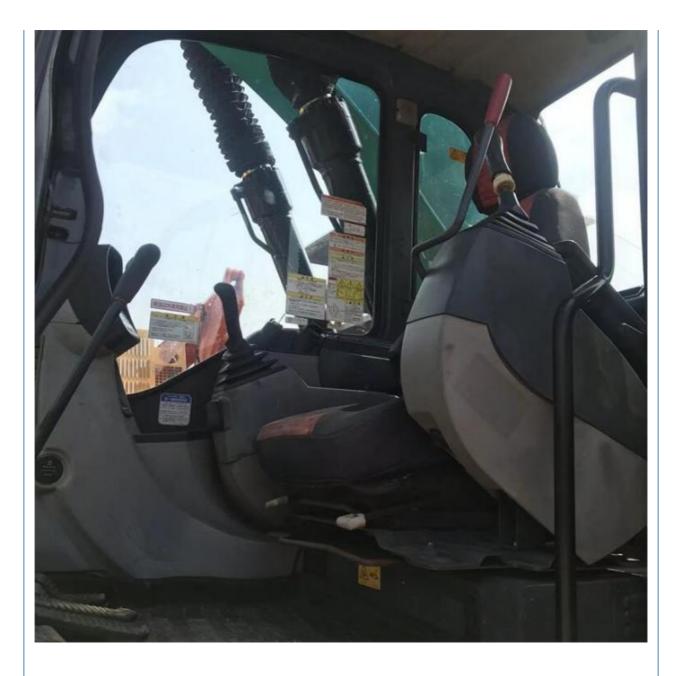

#### **Product Specification**

**Basic Information** 

• Place of Origin:

• Price:

- Showroom Location: None 20600KG • Operating Weight: 0.8m<sup>3</sup> Bucket Capacity: 20000 KG
- Machine Weight:
- Hydraulic Cylinder Brand: Original
- Hydraulic Pump Brand: Original Original
- Hydraulic Valve Brand:
- . Engine Brand:
- 114KW • Power: • Machinery Test Report: Provided
- Video Outgoing-inspection: Provided • Core Components: Pressure Vessel, Motor, Bearing, Pump,
- Year:
- Working Hours:

#### More Images

**Our Product Introduction** 

Product Description