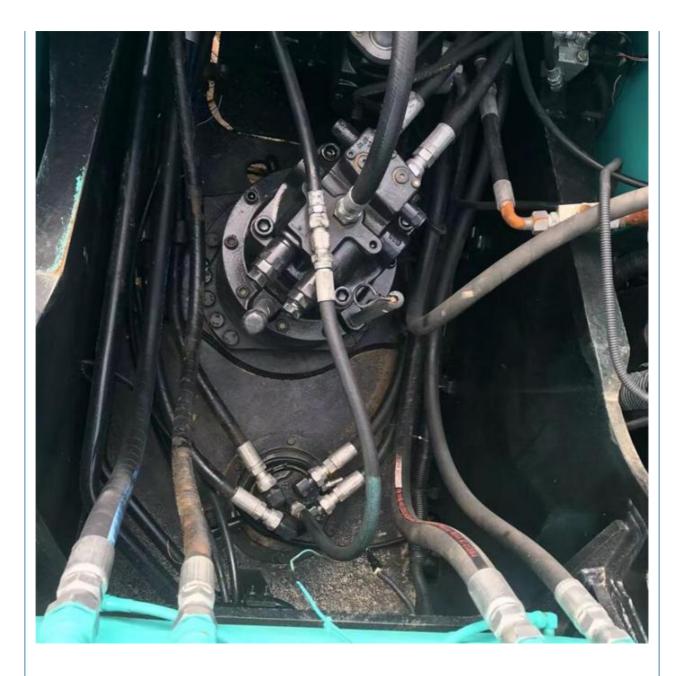

#### **Product Specification**

**Basic Information** 

• Place of Origin:

• Price:

- Showroom Location: None 20600KG • Operating Weight: 0.8m<sup>3</sup> Bucket Capacity: 20000 KG
- Machine Weight:
- Hydraulic Cylinder Brand: Original
- Hydraulic Pump Brand: Original Original
- Hydraulic Valve Brand:
- . Engine Brand:
- 114KW • Power: • Machinery Test Report: Provided
- Video Outgoing-inspection: Provided • Core Components: Pressure Vessel, Motor, Bearing, Pump,
- Year:
- Working Hours: