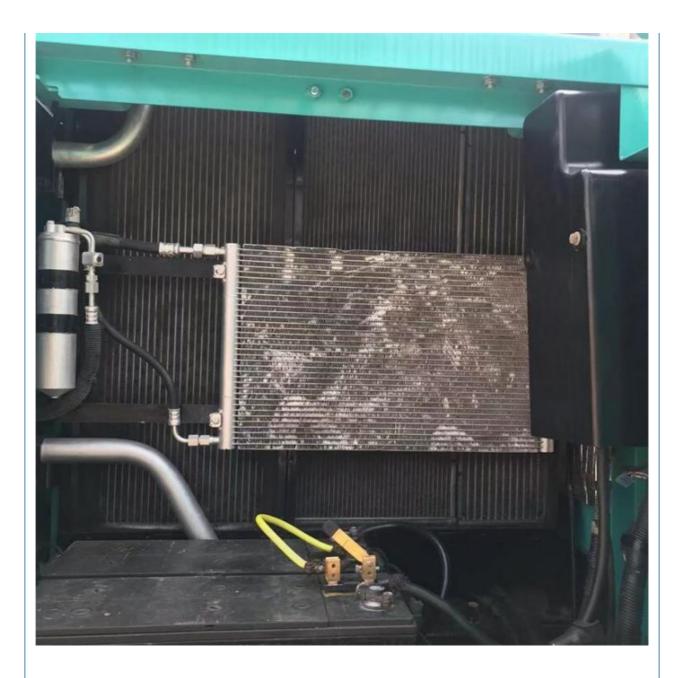

#### **Product Specification**

**Basic Information** 

• Place of Origin:

• Price:

- Showroom Location: None 20600KG • Operating Weight: 0.8m<sup>3</sup> Bucket Capacity: 20000 KG
- Machine Weight:
- Hydraulic Cylinder Brand: Original
- Hydraulic Pump Brand: Original Original
- Hydraulic Valve Brand:
- . Engine Brand:
- 114KW • Power: • Machinery Test Report: Provided
- Video Outgoing-inspection: Provided • Core Components: Pressure Vessel, Motor, Bearing, Pump,
- Year:
- Working Hours:

#### More Images

**Our Product Introduction** 

Product Description