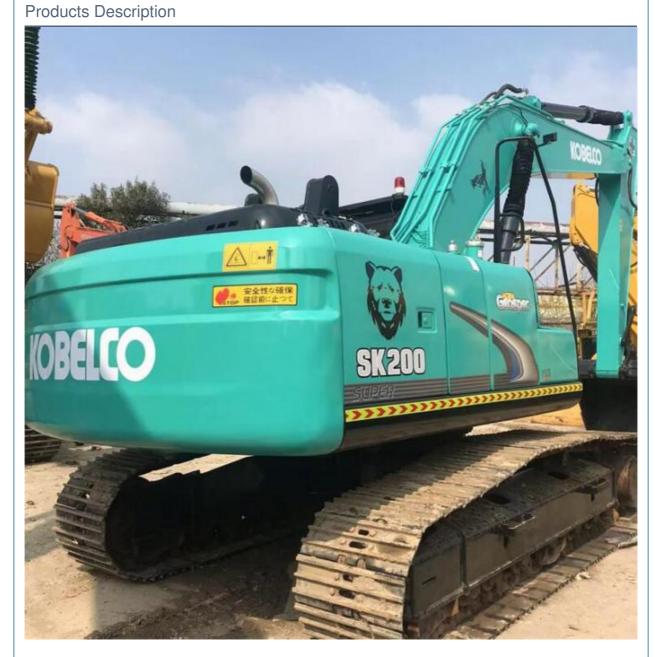

## Kobelco200-8 20-Ton Crawler Excavator with Original HINO Engine and 1-Year Guarantee

#### **Product Specification**

**Basic Information** 

• Place of Origin:

• Price:

- Showroom Location: None 20600KG • Operating Weight: 0.8m<sup>3</sup> Bucket Capacity: 20000 KG
- Machine Weight:
- Hydraulic Cylinder Brand: Original
- Hydraulic Pump Brand: Original Original
- Hydraulic Valve Brand:
- . Engine Brand:
- 114KW • Power: • Machinery Test Report: Provided
- Video Outgoing-inspection: Provided • Core Components: Pressure Vessel, Motor, Bearing, Pump,
- Year:
- Working Hours:

#### More Images

**Our Product Introduction** 

Product Description