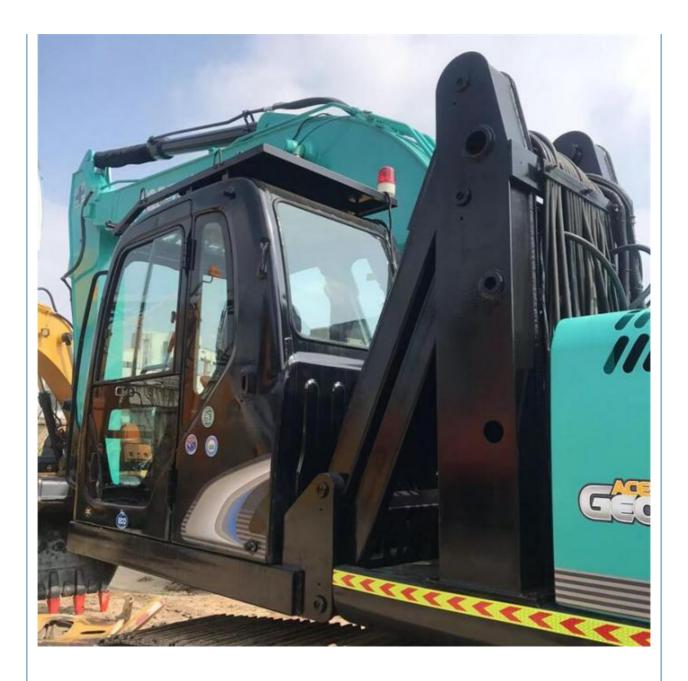

#### **Product Specification**

**Basic Information** 

• Place of Origin:

• Price:

- Showroom Location: None 20600KG • Operating Weight: 0.8m<sup>3</sup> Bucket Capacity: 20000 KG
- Machine Weight:
- Hydraulic Cylinder Brand: Original
- Hydraulic Pump Brand: Original Original
- Hydraulic Valve Brand:
- . Engine Brand:
- 114KW • Power: • Machinery Test Report: Provided
- Video Outgoing-inspection: Provided • Core Components: Pressure Vessel, Motor, Bearing, Pump,
- Year:
- Working Hours:

#### More Images

**Our Product Introduction** 

Product Description