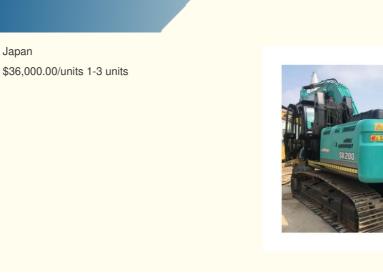

Japan

HINO

2023

1740

Gearbox, Engine, PLC

## Kobelco200-8 20-Ton Crawler Excavator with Original HINO Engine and 1-Year Guarantee

#### **Product Specification**

**Basic Information** 

• Place of Origin:

• Price:

- Showroom Location: None 20600KG • Operating Weight: 0.8m<sup>3</sup> Bucket Capacity: 20000 KG
- Machine Weight:
- Hydraulic Cylinder Brand: Original
- Hydraulic Pump Brand: Original Original
- Hydraulic Valve Brand:
- . Engine Brand:
- 114KW • Power: • Machinery Test Report: Provided
- Video Outgoing-inspection: Provided • Core Components: Pressure Vessel, Motor, Bearing, Pump,
- Year:
- Working Hours: