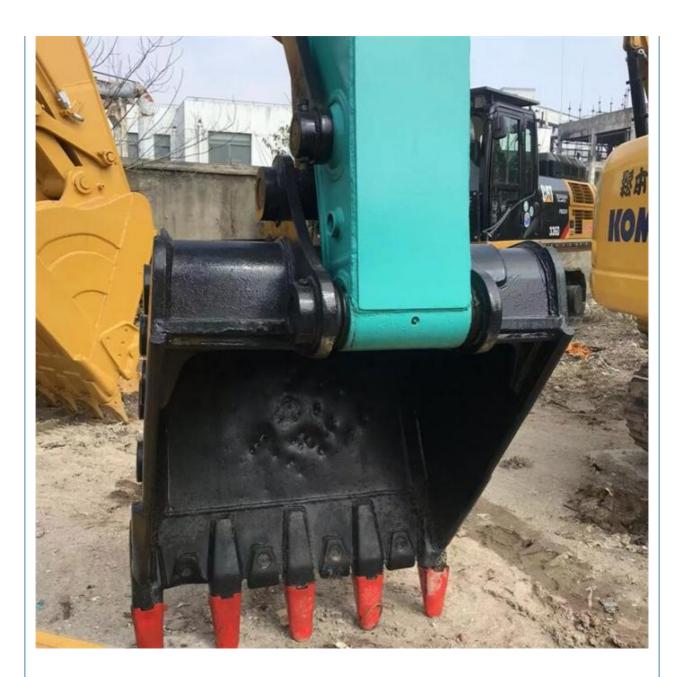

#### **Product Specification**

**Basic Information** 

• Place of Origin:

• Price:

- Showroom Location: None 20600KG • Operating Weight: 0.8m<sup>3</sup> Bucket Capacity: 20000 KG
- Machine Weight:
- Hydraulic Cylinder Brand: Original
- Hydraulic Pump Brand: Original Original
- Hydraulic Valve Brand:
- . Engine Brand:
- 114KW • Power: • Machinery Test Report: Provided
- Video Outgoing-inspection: Provided • Core Components: Pressure Vessel, Motor, Bearing, Pump,
- Year:
- Working Hours: