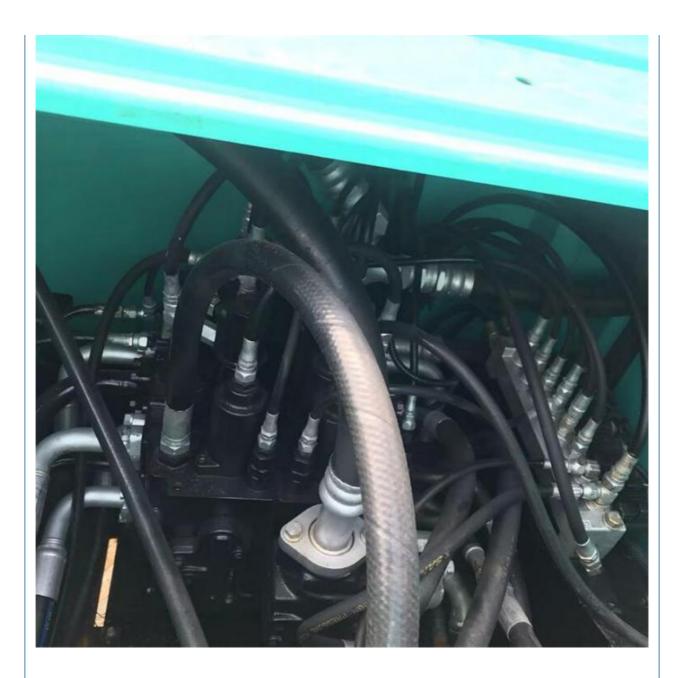

#### **Product Specification**

**Basic Information** 

• Place of Origin:

• Price:

- Showroom Location: None 20600KG • Operating Weight: 0.8m<sup>3</sup> Bucket Capacity: 20000 KG
- Machine Weight:
- Hydraulic Cylinder Brand: Original
- Hydraulic Pump Brand: Original Original
- Hydraulic Valve Brand:
- . Engine Brand:
- 114KW • Power: • Machinery Test Report: Provided
- Video Outgoing-inspection: Provided • Core Components: Pressure Vessel, Motor, Bearing, Pump,
- Year:
- Working Hours: