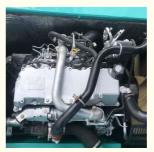

#### **Product Specification**

**Basic Information** 

• Place of Origin:

• Price:

- Showroom Location: None 20600KG • Operating Weight: 0.8m<sup>3</sup> Bucket Capacity: 20000 KG
- Machine Weight:
- Hydraulic Cylinder Brand: Original
- Hydraulic Pump Brand: Original Original
- Hydraulic Valve Brand:
- . Engine Brand:
- 114KW • Power: • Machinery Test Report: Provided
- Video Outgoing-inspection: Provided • Core Components: Pressure Vessel, Motor, Bearing, Pump,
- Year:
- Working Hours: