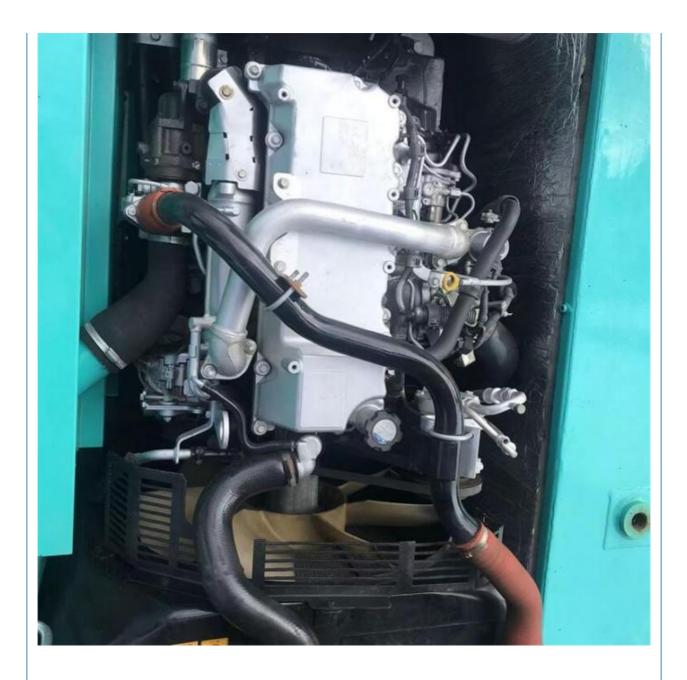

#### **Product Specification**

**Basic Information** 

• Place of Origin:

• Price:

- Showroom Location: None 20600KG • Operating Weight: 0.8m<sup>3</sup> Bucket Capacity: 20000 KG
- Machine Weight:
- Hydraulic Cylinder Brand: Original
- Hydraulic Pump Brand: Original Original
- Hydraulic Valve Brand:
- . Engine Brand:
- 114KW • Power: • Machinery Test Report: Provided
- Video Outgoing-inspection: Provided • Core Components: Pressure Vessel, Motor, Bearing, Pump,
- Year:
- Working Hours: