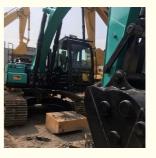

## Kobelco200-8 20-Ton Crawler Excavator with Original HINO Engine and 1-Year Guarantee

#### **Product Specification**

**Basic Information** 

• Place of Origin:

• Price:

- Showroom Location: None 20600KG • Operating Weight: 0.8m<sup>3</sup> Bucket Capacity: 20000 KG
- Machine Weight:
- Hydraulic Cylinder Brand: Original
- Hydraulic Pump Brand: Original Original
- Hydraulic Valve Brand:
- . Engine Brand:
- 114KW • Power: • Machinery Test Report: Provided
- Video Outgoing-inspection: Provided • Core Components: Pressure Vessel, Motor, Bearing, Pump,
- Year:
- Working Hours: