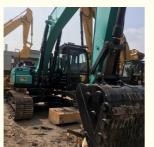

Japan

HINO

2023

1740

Gearbox, Engine, PLC

## Kobelco200-8 20-Ton Crawler Excavator with Original HINO Engine and 1-Year Guarantee



#### **Product Specification**

**Basic Information** 

• Place of Origin:

• Price:

- Showroom Location: None 20600KG • Operating Weight: 0.8m<sup>3</sup> Bucket Capacity: 20000 KG
- Machine Weight:
- Hydraulic Cylinder Brand: Original
- Hydraulic Pump Brand: Original Original
- Hydraulic Valve Brand:
- . Engine Brand:
- 114KW • Power: • Machinery Test Report: Provided
- Video Outgoing-inspection: Provided • Core Components: Pressure Vessel, Motor, Bearing, Pump,
- Year:
- Working Hours:



#### More Images









**Our Product Introduction** 

Product Description





















# Models Of Excavators We Sell

| Komatsu used<br>excavator     | PC20/PC30/PC35/PC40/PC50/PC55/PC56/PC60/PC70/PC75/PC78/PC100/PC1<br>10/PC120/PC128/PC130/PC138/PC150/PC160/PC200/PC210/PC220/PC228/PC<br>240/PC270/PC300/PC350/PC360/PC400/PC450/PC460/PC490/PC650 |
|-------------------------------|----------------------------------------------------------------------------------------------------------------------------------------------------------------------------------------------------|
| Carter used<br>excavator      | CAT303/CAT305/CAT305.5/CAT306/CAT307/CAT308/CAT311/CAT312/CAT313<br>/CAT315/CAT318/CAT320/CAT323/CAT324/CAT325/CAT326/CAT329/CAT330/<br>CAT336/CAT340/CAT345/CAT349/CAT375