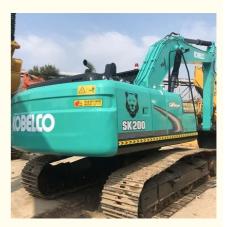

## Kobelco200-8 20-Ton Crawler Excavator with Original HINO Engine and 1-Year Guarantee

#### **Product Specification**

**Basic Information** 

• Place of Origin:

• Price:

- Showroom Location: None 20600KG • Operating Weight: 0.8m<sup>3</sup> Bucket Capacity: 20000 KG
- Machine Weight:
- Hydraulic Cylinder Brand: Original
- Hydraulic Pump Brand: Original Original
- Hydraulic Valve Brand:
- . Engine Brand:
- 114KW • Power: • Machinery Test Report: Provided
- Video Outgoing-inspection: Provided • Core Components: Pressure Vessel, Motor, Bearing, Pump,
- Year:
- Working Hours:

#### More Images

**Our Product Introduction** 

Product Description