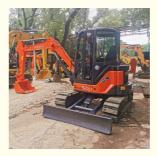

# Mini Second-hand Hitachi ZX50U Hydraulic Crawler Digger with Original ISUZU Engine

### **Basic Information**

Place of Origin: Japan

• Price: \$14,000.00/units 1-3 units



## **Product Specification**

Showroom Location: None 5170 KG · Operating Weight: 0.2 M<sup>3</sup> . Bucket Capacity: • Machine Weight: 5000 KG • Hydraulic Cylinder Brand: Original • Hydraulic Pump Brand: Original • Hydraulic Valve Brand: Original ISUZU . Engine Brand: 29.8 KW • Power: • Machinery Test Report: Provided • Video Outgoing-inspection: Provided

• Core Components: Pressure Vessel, Motor, Bearing, Gear,

Pump, Gearbox, Engine, PLC

Year: 2022Working Hours: 2400



## More Images









## Product Description

## **Product Description**



















## Models Of Excavators We Sell

Excavators of other

brands

| Komatsu used excavator | PC20/PC30/PC35/PC40/PC50/PC55/PC56/PC60/PC70/PC75/PC78/PC10 0/PC110/PC120/PC128/PC130/PC138/PC150/PC160/PC200/PC210/PC22 0/PC228/PC240/PC270/PC300/PC350/PC360/PC400/PC450/PC460/PC49 0/PC650 |
|------------------------|-----------------------------------------------------------------------------------------------------------------------------------------------------------------------------------------------|
| Carter used excavator  | CAT303/CAT305/CAT305.5/CAT306/CAT307/CAT308/CAT311/CAT312/C<br>AT313/CAT315/CAT318/CAT320/CAT323/CAT324/CAT325/CAT326/CAT3<br>29/CAT330/CAT336/CAT340/CAT345/CAT349/CAT375                    |
| Doosa