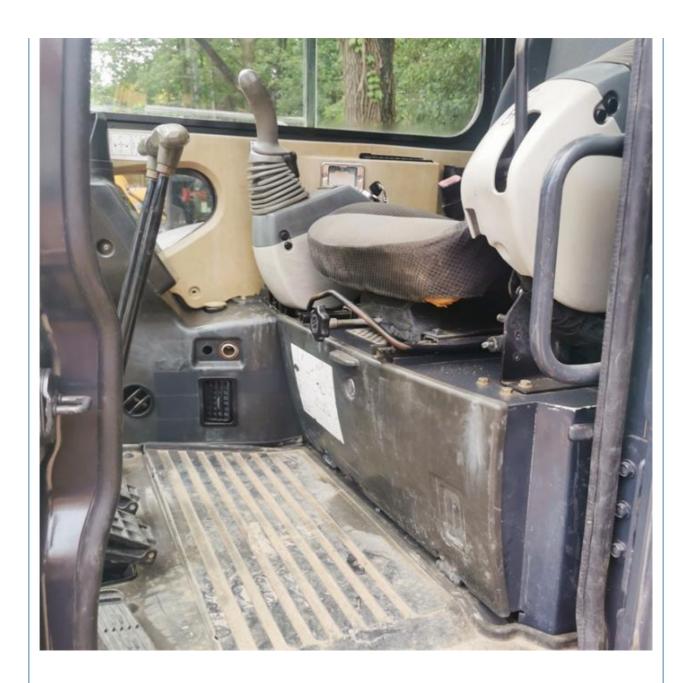

# Mini Second-hand Hitachi ZX50U Hydraulic Crawler Digger with Original ISUZU Engine

### **Basic Information**

Place of Origin: Japan

• Price: \$14,000.00/units 1-3 units



## **Product Specification**

Showroom Location: None 5170 KG · Operating Weight: 0.2 M<sup>3</sup> . Bucket Capacity: • Machine Weight: 5000 KG • Hydraulic Cylinder Brand: Original • Hydraulic Pump Brand: Original • Hydraulic Valve Brand: Original ISUZU . Engine Brand: 29.8 KW • Power: • Machinery Test Report: Provided • Video Outgoing-inspection: Provided

• Core Components: Pressure Vessel, Motor, Bearing, Gear,

Pump, Gearbox, Engine, PLC

Year: 2022Working Hours: 2400



## More Images









## Product Description

## **Product Description**



















## Models Of Excavators We Sell

Excavators of other

brands

| Komatsu used excavator | PC20/PC30/PC35/PC40/PC50/PC55/PC56/PC60/PC70/PC75/PC78/PC10 0/PC110/PC120/PC128/PC130/PC138/PC150/PC160/PC200/PC210/PC22 0/PC228/PC240/PC270/PC300/PC350/PC360/PC400/PC450/PC460/PC49 0/PC650 |
|------------------------|-----------------------------------------------------------------------------------------------------------------------------------------------------------------------------------------------|
| Carter used excavator  | CAT303/CAT305/CAT305.5/CAT306/CAT307/CAT308/CAT311/CAT312/C<br>AT313/CAT315/CAT318/CAT320/CAT323/CAT324/CAT325/CAT326/CAT3<br>29/CAT330/CAT336/CAT340/CAT345/CAT349/CAT375                    |
| Doosan used excavator  | DH(DX)35/55/60/70/75/80/150/200/215/220/225/