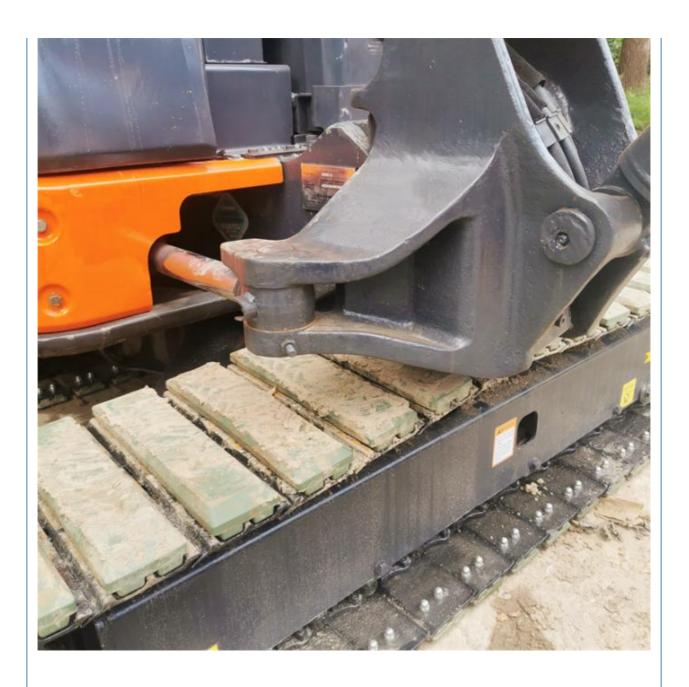

# Mini Second-hand Hitachi ZX50U Hydraulic Crawler Digger with Original ISUZU Engine

### **Basic Information**

Place of Origin: Japan

• Price: \$14,000.00/units 1-3 units



## **Product Specification**

Showroom Location: None 5170 KG · Operating Weight: 0.2 M<sup>3</sup> . Bucket Capacity: • Machine Weight: 5000 KG • Hydraulic Cylinder Brand: Original • Hydraulic Pump Brand: Original • Hydraulic Valve Brand: Original ISUZU . Engine Brand: 29.8 KW • Power: • Machinery Test Report: Provided • Video Outgoing-inspection: Provided

• Core Components: Pressure Vessel, Motor, Bearing, Gear,

Pump, Gearbox, Engine, PLC

Year: 2022Working Hours: 2400



## More Images









## Product Description

## **Product Description**



















## Models Of Excavators We Sell

Excavators of other

brands

| Komatsu used excavator | PC20/PC30/PC35/PC40/PC50/PC55/PC56/PC60/PC70/PC75/PC78/PC10 0/PC110/PC120/PC128/PC130/PC138/PC150/PC160/PC200/PC210/PC22 0/PC228/PC240/PC270/PC300/PC350/PC360/PC400/PC450/PC460/PC49 0/PC650 |
|------------------------|-----------------------------------------------------------------------------------------------------------------------------------------------------------------------------------------------|
| Carter used excavator  | CAT303/CAT305/CAT305.5/CAT306/CAT307/CAT308/CAT311/CAT312/C<br>AT313/CAT315/CAT318/CAT320/CAT323/CAT324/CAT325/CAT326/CAT3<br>29/CAT330/CAT336/CAT340/CAT345/CAT349/CAT375                    |
| Doosan used excavator  | DH(DX)35/55/60/70/75/80/150/200/215/220/22