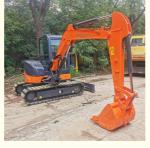

# Mini Second-hand Hitachi ZX50U Hydraulic Crawler Digger with Original ISUZU Engine

### **Basic Information**

Place of Origin: Japan

• Price: \$14,000.00/units 1-3 units



## **Product Specification**

Showroom Location: None 5170 KG · Operating Weight: 0.2 M<sup>3</sup> . Bucket Capacity: • Machine Weight: 5000 KG • Hydraulic Cylinder Brand: Original • Hydraulic Pump Brand: Original • Hydraulic Valve Brand: Original ISUZU . Engine Brand: 29.8 KW • Power: • Machinery Test Report: Provided • Video Outgoing-inspection: Provided

• Core Components: Pressure Vessel, Motor, Bearing, Gear,

Pump, Gearbox, Engine, PLC

Year: 2022Working Hours: 2400



## More Images









## Product Description

## **Product Description**



















## Models Of Excavators We Sell

Excavators of other

brands

| Komatsu used excavator | PC20/PC30/PC35/PC40/PC50/PC55/PC56/PC60/PC70/PC75/PC78/PC10 0/PC110/PC120/PC128/PC130/PC138/PC150/PC160/PC200/PC210/PC22 0/PC228/PC240/PC270/PC300/PC350/PC360/PC400/PC450/PC460/PC49 0/PC650 |
|------------------------|-----------------------------------------------------------------------------------------------------------------------------------------------------------------------------------------------|
| Carter used excavator  | CAT303/CAT305/CAT305.5/CAT306/CAT307/CAT308/CAT311/CAT312/C<br>AT313/CAT315/CAT318/CAT320/CAT323/CAT324/CAT325/CAT326/CAT3<br>29/CAT330/CAT336/CAT340/CAT345/CAT349/CAT375                    |
| Doo