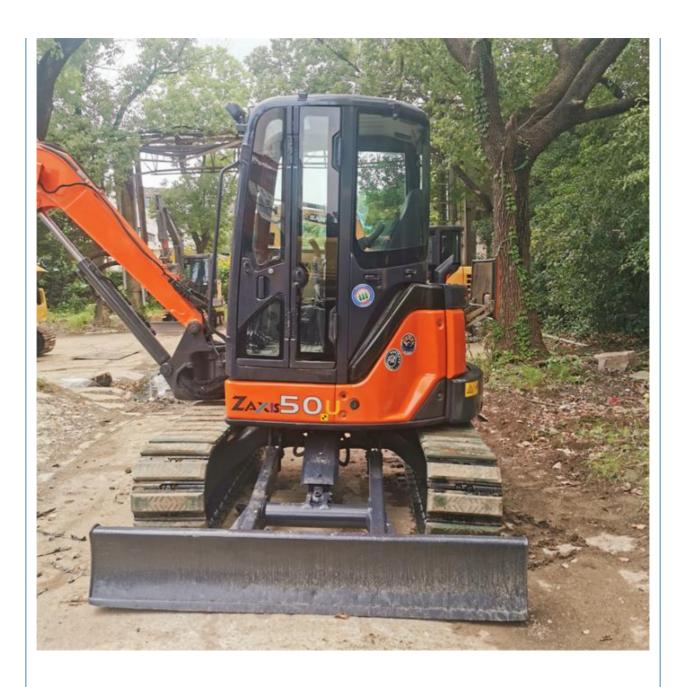

# Mini Second-hand Hitachi ZX50U Hydraulic Crawler Digger with Original ISUZU Engine

## **Product Specification**

Showroom Location: None 5170 KG · Operating Weight: 0.2 M<sup>3</sup> . Bucket Capacity: • Machine Weight: 5000 KG • Hydraulic Cylinder Brand: Original • Hydraulic Pump Brand: Original • Hydraulic Valve Brand: Original ISUZU . Engine Brand: 29.8 KW • Power: • Machinery Test Report: Provided • Video Outgoing-inspection: Provided

• Core Components: Pressure Vessel, Motor, Bearing, Gear,

Pump, Gearbox, Engine, PLC

Year: 2022Working Hours: 2400