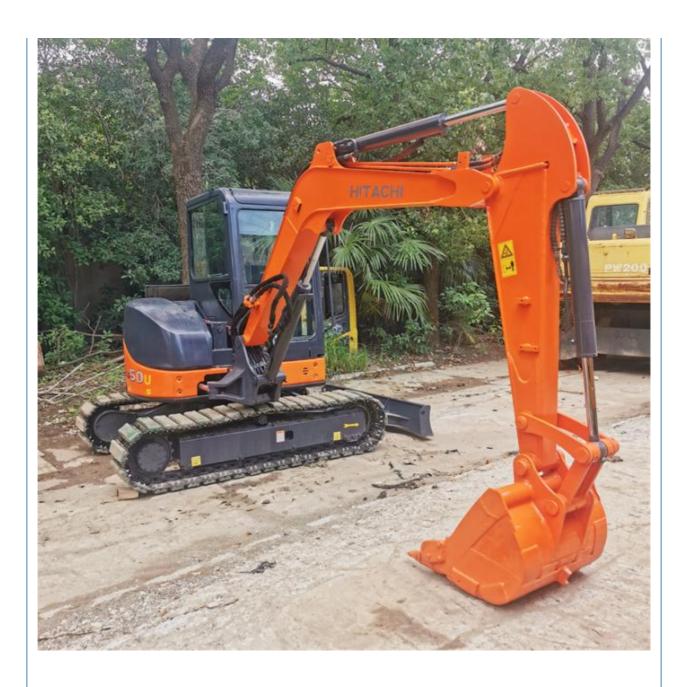

# Mini Second-hand Hitachi ZX50U Hydraulic Crawler Digger with Original ISUZU Engine

## **Product Specification**

Showroom Location: None 5170 KG · Operating Weight: 0.2 M<sup>3</sup> . Bucket Capacity: • Machine Weight: 5000 KG • Hydraulic Cylinder Brand: Original • Hydraulic Pump Brand: Original • Hydraulic Valve Brand: Original ISUZU . Engine Brand: 29.8 KW • Power: • Machinery Test Report: Provided • Video Outgoing-inspection: Provided

• Core Components: Pressure Vessel, Motor, Bearing, Gear,

Pump, Gearbox, Engine, PLC

Year: 2022Working Hours: 2400