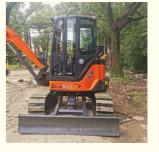

# Mini Second-hand Hitachi ZX50U Hydraulic Crawler Digger with Original ISUZU Engine

### **Basic Information**

Place of Origin: Japan

• Price: \$14,000.00/units 1-3 units



## **Product Specification**

Showroom Location: None 5170 KG · Operating Weight: 0.2 M<sup>3</sup> . Bucket Capacity: • Machine Weight: 5000 KG • Hydraulic Cylinder Brand: Original • Hydraulic Pump Brand: Original • Hydraulic Valve Brand: Original ISUZU . Engine Brand: 29.8 KW • Power: • Machinery Test Report: Provided • Video Outgoing-inspection: Provided

• Core Components: Pressure Vessel, Motor, Bearing, Gear,

Pump, Gearbox, Engine, PLC

Year: 2022Working Hours: 2400



## More Images









## Product Description

## **Product Description**



















## Models Of Excavators We Sell

Excavators of other

brands

| Komatsu used excavator | PC20/PC30/PC35/PC40/PC50/PC55/PC56/PC60/PC70/PC75/PC78/PC10 0/PC110/PC120/PC128/PC130/PC138/PC150/PC160/PC200/PC210/PC22 0/PC228/PC240/PC270/PC300/PC350/PC360/PC400/PC450/PC460/PC49 0/PC650 |
|------------------------|-----------------------------------------------------------------------------------------------------------------------------------------------------------------------------------------------|
| Carter used excavator  | CAT303/CAT305/CAT305.5/CAT306/CAT307/CAT308/CAT311/CAT312/C<br>AT313/CAT315/CAT318/CAT320/CAT323/CAT324/CAT325/CAT326/CAT3<br>29/CAT330/CAT336/CAT340/CAT345/CAT349/CAT375                    |
| Doosan