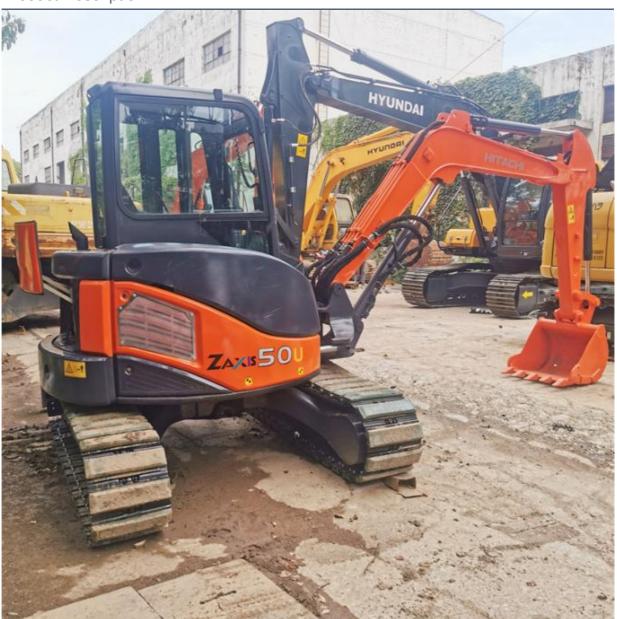

# Mini Second-hand Hitachi ZX50U Hydraulic Crawler Digger with Original ISUZU Engine

## **Product Specification**

Showroom Location: None 5170 KG · Operating Weight: 0.2 M<sup>3</sup> . Bucket Capacity: • Machine Weight: 5000 KG • Hydraulic Cylinder Brand: Original • Hydraulic Pump Brand: Original • Hydraulic Valve Brand: Original ISUZU . Engine Brand: 29.8 KW • Power: • Machinery Test Report: Provided • Video Outgoing-inspection: Provided

• Core Components: Pressure Vessel, Motor, Bearing, Gear,

Pump, Gearbox, Engine, PLC

Year: 2022Working Hours: 2400