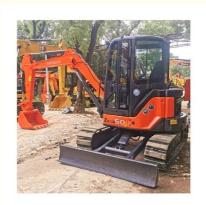

# Mini Second-hand Hitachi ZX50U Hydraulic Crawler Digger with Original ISUZU Engine

### **Basic Information**

Place of Origin: Japan

• Price: \$14,000.00/units 1-3 units



## **Product Specification**

Showroom Location: None 5170 KG · Operating Weight: 0.2 M<sup>3</sup> . Bucket Capacity: • Machine Weight: 5000 KG • Hydraulic Cylinder Brand: Original • Hydraulic Pump Brand: Original • Hydraulic Valve Brand: Original ISUZU . Engine Brand: 29.8 KW • Power: • Machinery Test Report: Provided • Video Outgoing-inspection: Provided

• Core Components: Pressure Vessel, Motor, Bearing, Gear,

Pump, Gearbox, Engine, PLC

Year: 2022Working Hours: 2400



## More Images









## Product Description

## **Product Description**



















## Models Of Excavators We Sell

Excavators of other

brands

| Komatsu used excavator | PC20/PC30/PC35/PC40/PC50/PC55/PC56/PC60/PC70/PC75/PC78/PC10 0/PC110/PC120/PC128/PC130/PC138/PC150/PC160/PC200/PC210/PC22 0/PC228/PC240