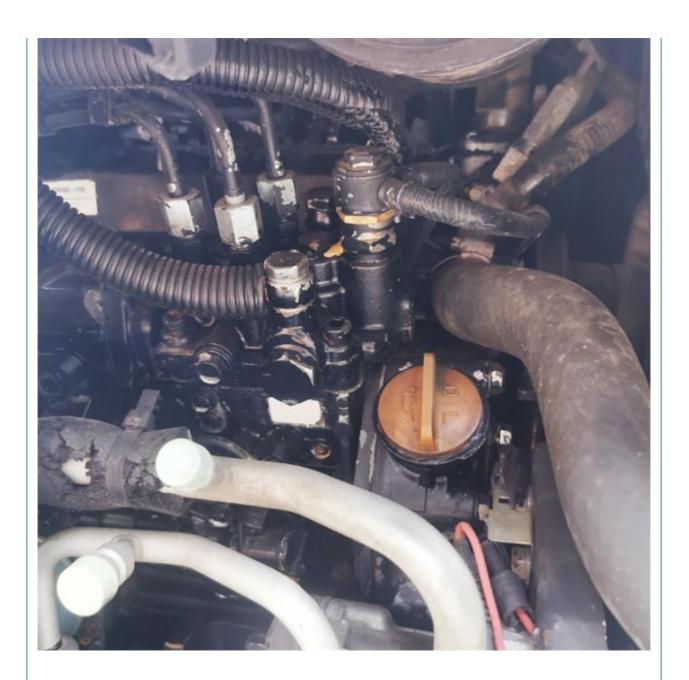

# Mini Second-hand Hitachi ZX50U Hydraulic Crawler Digger with Original ISUZU Engine

### **Basic Information**

Place of Origin: Japan

• Price: \$14,000.00/units 1-3 units



## **Product Specification**

Showroom Location: None 5170 KG · Operating Weight: 0.2 M<sup>3</sup> . Bucket Capacity: • Machine Weight: 5000 KG • Hydraulic Cylinder Brand: Original • Hydraulic Pump Brand: Original • Hydraulic Valve Brand: Original ISUZU . Engine Brand: 29.8 KW • Power: • Machinery Test Report: Provided • Video Outgoing-inspection: Provided

• Core Components: Pressure Vessel, Motor, Bearing, Gear,

Pump, Gearbox, Engine, PLC

Year: 2022Working Hours: 2400



## More Images









## Product Description

## **Product Description**



















## Models Of Excavators We Sell

Excavators of other

brands

| Komatsu used excavator | PC20/PC30/PC35/PC40/PC50/PC55/PC56/PC60/PC70/PC75/PC78/PC10 0/PC110/PC120/PC128/PC130/PC138/PC150/PC160/PC200/PC210/PC22 0/PC228/PC240/PC270/PC300/PC350/PC360/PC400/PC450/PC460/PC49 0/PC650 |
|------------------------|-----------------------------------------------------------------------------------------------------------------------------------------------------------------------------------------------|
| Carter used excavator  | CAT303/CAT305/CAT305.5/CAT306/CAT307/CAT308/CAT311/CAT312/C<br>AT313/CAT315/CAT318/CAT320/CAT323/CAT324/CAT325/CAT326/CAT3<br>29/CAT330/CAT336/CAT340/CAT345/CAT349/CAT375                    |
| Doosan used excavator  | DH(DX)35/55/60/70/75/80/150/200/215/220/225/23