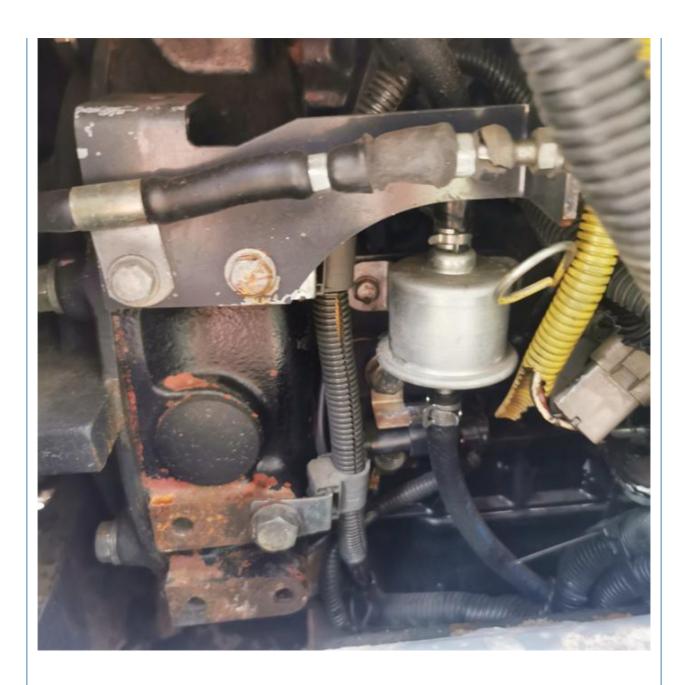

# Mini Second-hand Hitachi ZX50U Hydraulic Crawler Digger with Original ISUZU Engine

### **Basic Information**

Place of Origin: Japan

• Price: \$14,000.00/units 1-3 units



## **Product Specification**

Showroom Location: None 5170 KG · Operating Weight: 0.2 M<sup>3</sup> . Bucket Capacity: • Machine Weight: 5000 KG • Hydraulic Cylinder Brand: Original • Hydraulic Pump Brand: Original • Hydraulic Valve Brand: Original ISUZU . Engine Brand: 29.8 KW • Power: • Machinery Test Report: Provided • Video Outgoing-inspection: Provided

• Core Components: Pressure Vessel, Motor, Bearing, Gear,

Pump, Gearbox, Engine, PLC

Year: 2022Working Hours: 2400



## More Images









## Product Description

## **Product Description**



















## Models Of Excavators We Sell

Excavators of other

brands

| Komatsu used excavator | PC20/PC30/PC35/PC40/PC50/PC55/PC56/PC60/PC70/PC75/PC78/PC10 0/PC110/PC120/PC128/PC130/PC138/PC150/PC160/PC200/PC210/PC22 0/PC228/PC240/PC270/PC300/PC350/PC360/PC400/PC450/PC460/PC49 0/PC650 |
|------------------------|-----------------------------------------------------------------------------------------------------------------------------------------------------------------------------------------------|
| Carter used excavator  | CAT303/CAT305/CAT305.5/CAT306/CAT307/CAT308/CAT311/CAT312/C<br>AT313/CAT315/CAT318/CAT320/CAT323/CAT324/CAT325/CAT326/CAT3<br>29/CAT330/CAT336/CAT340/CAT345/CAT349/CAT375                    |
| Doosan used excavator  | DH(DX)35/55/60/70/75/80/150/200/215/220/225/235/