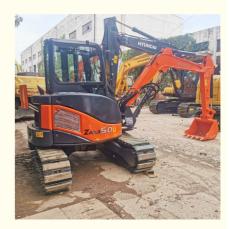

# Mini Second-hand Hitachi ZX50U Hydraulic Crawler Digger with Original ISUZU Engine

### **Basic Information**

Place of Origin: Japan

• Price: \$14,000.00/units 1-3 units



## **Product Specification**

Showroom Location: None 5170 KG · Operating Weight: 0.2 M<sup>3</sup> . Bucket Capacity: • Machine Weight: 5000 KG • Hydraulic Cylinder Brand: Original • Hydraulic Pump Brand: Original • Hydraulic Valve Brand: Original ISUZU . Engine Brand: 29.8 KW • Power: • Machinery Test Report: Provided • Video Outgoing-inspection: Provided

• Core Components: Pressure Vessel, Motor, Bearing, Gear,

Pump, Gearbox, Engine, PLC

Year: 2022Working Hours: 2400



## More Images









## Product Description

## **Product Description**



















## Models Of Excavators We Sell

Excavators of other

brands

| Komatsu used excavator | PC20/PC30/PC35/PC40/PC50/PC55/PC56/PC60/PC70/PC75/PC78/PC10 0/PC110/PC120/PC128/PC130/PC138/PC150/PC160/PC200/PC210/PC22 0/PC228/PC240/PC270/PC300/PC350/PC360/PC400/PC450/PC460/PC49 0/PC650 |
|------------------------|-----------------------------------------------------------------------------------------------------------------------------------------------------------------------------------------------|
| Carter used excavator  | CAT303/CAT305/CAT305.5/CAT306/CAT307/CAT308/CAT311/CAT312/C<br>AT313/CAT315/CAT318/CAT320/CAT323/CAT324/CAT325/CAT326/CAT3<br>29/CAT330/CAT336/CAT340/CAT345/CAT349/CAT375