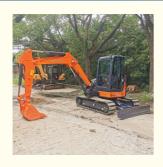

# Mini Second-hand Hitachi ZX50U Hydraulic Crawler Digger with Original ISUZU Engine

### **Basic Information**

Place of Origin: Japan

• Price: \$14,000.00/units 1-3 units



## **Product Specification**

Showroom Location: None 5170 KG · Operating Weight: 0.2 M<sup>3</sup> . Bucket Capacity: • Machine Weight: 5000 KG • Hydraulic Cylinder Brand: Original • Hydraulic Pump Brand: Original • Hydraulic Valve Brand: Original ISUZU . Engine Brand: 29.8 KW • Power: • Machinery Test Report: Provided • Video Outgoing-inspection: Provided

• Core Components: Pressure Vessel, Motor, Bearing, Gear,

Pump, Gearbox, Engine, PLC

Year: 2022Working Hours: 2400



## More Images









## Product Description

## **Product Description**



















## Models Of Excavators We Sell

Excavators of other

brands

| Komatsu used excavator | PC20/PC30/PC35/PC40/PC50/PC55/PC56/PC60/PC70/PC75/PC78/PC10 0/PC110/PC120/PC128/PC130/PC138/PC150/PC160/PC200/PC210/PC22 0/PC228/PC240/PC270/PC300/PC350/PC360/PC400/PC450/PC460/PC49 0/PC650 |
|------------------------|-----------------------------------------------------------------------------------------------------------------------------------------------------------------------------------------------|
| Carter used excavator  | CAT303/CAT305/CAT305.5/CAT306/CAT307/CAT308/CAT311/CAT312/C<br>AT313/CAT315/CAT318/CAT320/CAT323/CAT324/CAT325/CAT326/CAT3<br>29/CAT330/CAT336/CAT340/CAT345/CAT349/CAT375                    |
| D