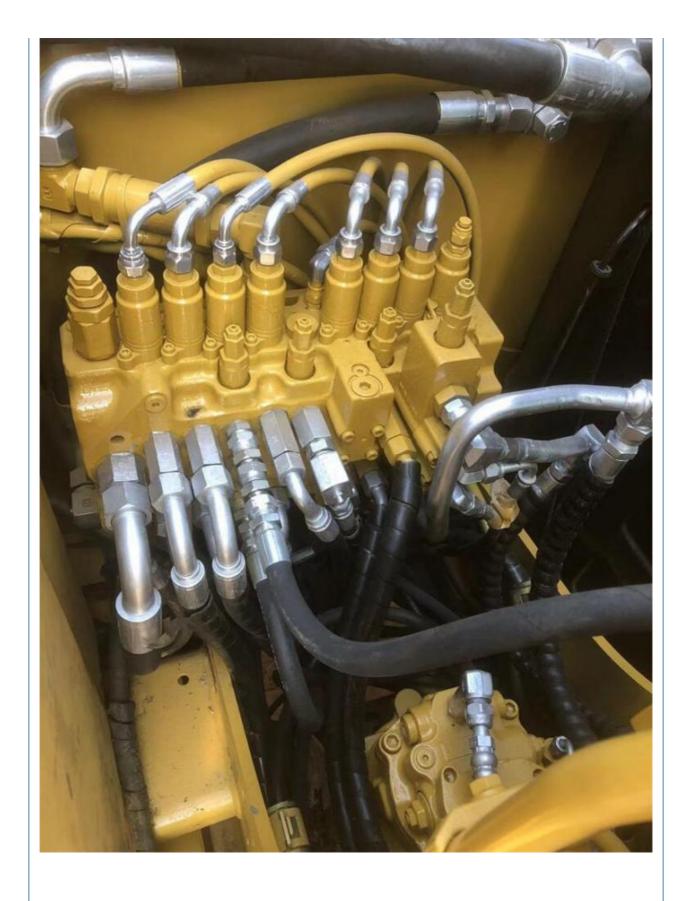

#### **Product Specification**

Showroom Location: None · Operating Weight: 7193KG 0.31m<sup>3</sup> . Bucket Capacity: • Machine Weight: 7000 KG Hydraulic Cylinder Brand: Original • Hydraulic Pump Brand: Original Hydraulic Valve Brand: Original MITSUBISHI . Engine Brand: 41.5KW • Power: • Machinery Test Report: Provided • Video Outgoing-inspection: Provided

• Core Components: Pressure Vessel, Motor, Bearing, Gear,

Pump, Gearbox, Engine, PLC

Year: 2022Working Hours: 886