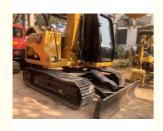

# Less Hour Japan Original Second Hand Excavator CAT307D CAT307 with Original Hydraulic Pump

#### **Product Specification**

Showroom Location: None · Operating Weight: 7193KG 0.31m<sup>3</sup> . Bucket Capacity: • Machine Weight: 7000 KG Hydraulic Cylinder Brand: Original • Hydraulic Pump Brand: Original Hydraulic Valve Brand: Original MITSUBISHI . Engine Brand: 41.5KW • Power: • Machinery Test Report: Provided • Video Outgoing-inspection: Provided

• Core Components: Pressure Vessel, Motor, Bearing, Gear,

Pump, Gearbox, Engine, PLC

Year: 2022Working Hours: 886