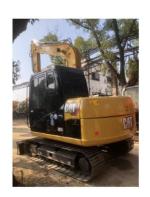

# Less Hour Japan Original Second Hand Excavator CAT307D CAT307 with Original Hydraulic Pump

#### **Product Specification**

Showroom Location: None · Operating Weight: 7193KG 0.31m<sup>3</sup> . Bucket Capacity: • Machine Weight: 7000 KG Hydraulic Cylinder Brand: Original • Hydraulic Pump Brand: Original Hydraulic Valve Brand: Original MITSUBISHI . Engine Brand: 41.5KW • Power: • Machinery Test Report: Provided • Video Outgoing-inspection: Provided

• Core Components: Pressure Vessel, Motor, Bearing, Gear,

Pump, Gearbox, Engine, PLC

Year: 2022Working Hours: 886