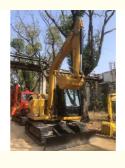

# Less Hour Japan Original Second Hand Excavator CAT307D CAT307 with Original Hydraulic Pump

#### **Product Specification**

Showroom Location: None · Operating Weight: 7193KG 0.31m<sup>3</sup> . Bucket Capacity: • Machine Weight: 7000 KG Hydraulic Cylinder Brand: Original • Hydraulic Pump Brand: Original Hydraulic Valve Brand: Original MITSUBISHI . Engine Brand: 41.5KW • Power: • Machinery Test Report: Provided • Video Outgoing-inspection: Provided

• Core Components: Pressure Vessel, Motor, Bearing, Gear,

Pump, Gearbox, Engine, PLC

Year: 2022Working Hours: 886