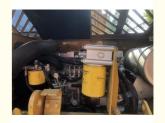

#### **Product Specification**

Showroom Location: None · Operating Weight: 7193KG 0.31m<sup>3</sup> . Bucket Capacity: • Machine Weight: 7000 KG Hydraulic Cylinder Brand: Original • Hydraulic Pump Brand: Original Hydraulic Valve Brand: Original MITSUBISHI . Engine Brand: 41.5KW • Power: • Machinery Test Report: Provided • Video Outgoing-inspection: Provided

• Core Components: Pressure Vessel, Motor, Bearing, Gear,

Pump, Gearbox, Engine, PLC

Year: 2022Working Hours: 886