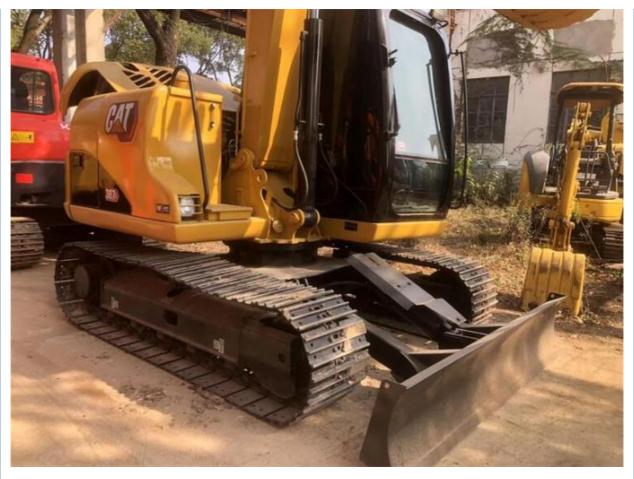

# Less Hour Japan Original Second Hand Excavator CAT307D CAT307 with Original Hydraulic Pump

#### **Product Specification**

Showroom Location: None · Operating Weight: 7193KG 0.31m<sup>3</sup> . Bucket Capacity: • Machine Weight: 7000 KG Hydraulic Cylinder Brand: Original • Hydraulic Pump Brand: Original Hydraulic Valve Brand: Original MITSUBISHI . Engine Brand: 41.5KW • Power: • Machinery Test Report: Provided • Video Outgoing-inspection: Provided

• Core Components: Pressure Vessel, Motor, Bearing, Gear,

Pump, Gearbox, Engine, PLC

Year: 2022Working Hours: 886