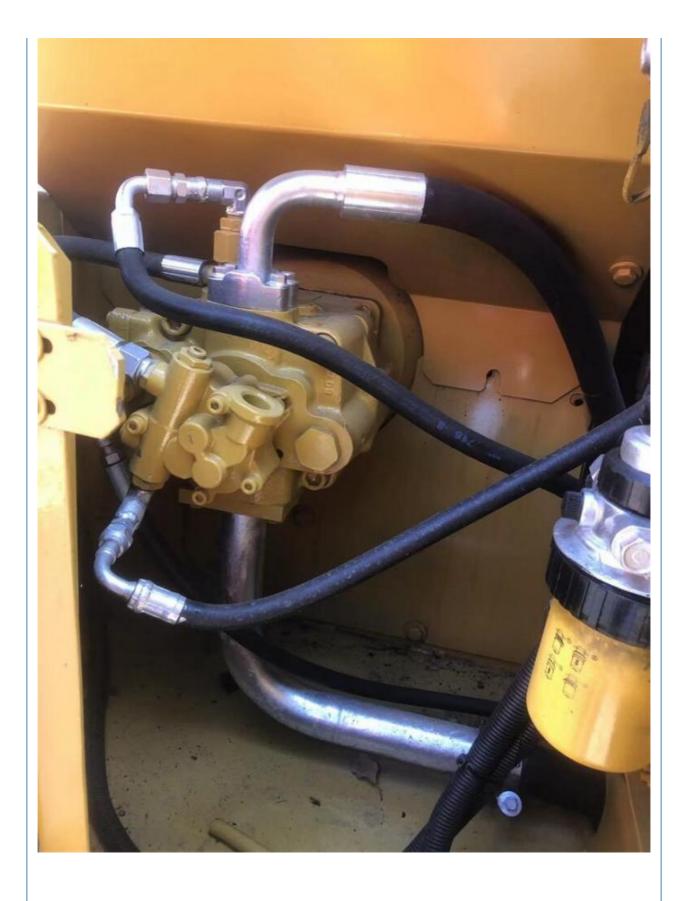

#### **Product Specification**

Showroom Location: None · Operating Weight: 7193KG 0.31m<sup>3</sup> . Bucket Capacity: • Machine Weight: 7000 KG Hydraulic Cylinder Brand: Original • Hydraulic Pump Brand: Original Hydraulic Valve Brand: Original MITSUBISHI . Engine Brand: 41.5KW • Power: • Machinery Test Report: Provided • Video Outgoing-inspection: Provided

• Core Components: Pressure Vessel, Motor, Bearing, Gear,

Pump, Gearbox, Engine, PLC

Year: 2022Working Hours: 886