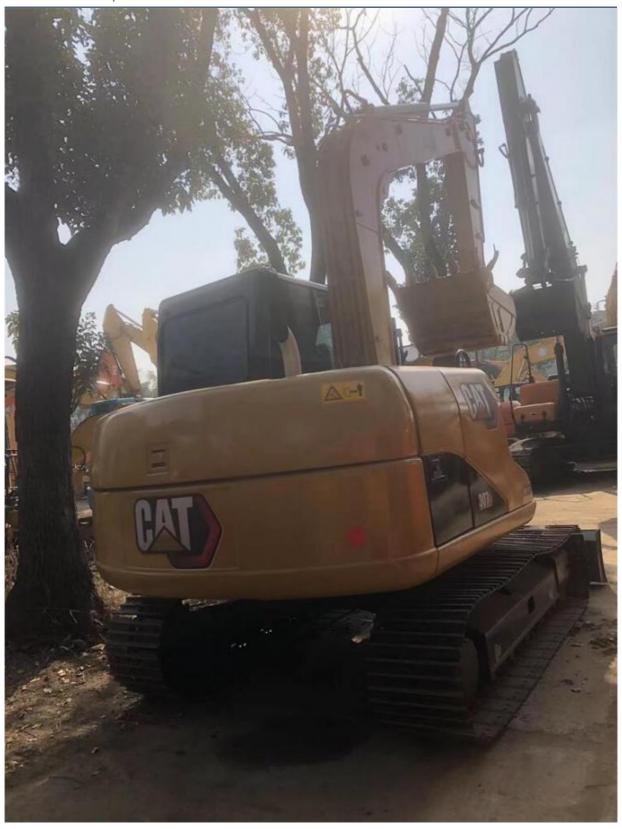

# Less Hour Japan Original Second Hand Excavator CAT307D CAT307 with Original Hydraulic Pump

#### **Product Specification**

Showroom Location: None · Operating Weight: 7193KG 0.31m<sup>3</sup> . Bucket Capacity: • Machine Weight: 7000 KG Hydraulic Cylinder Brand: Original • Hydraulic Pump Brand: Original Hydraulic Valve Brand: Original MITSUBISHI . Engine Brand: 41.5KW • Power: • Machinery Test Report: Provided • Video Outgoing-inspection: Provided

• Core Components: Pressure Vessel, Motor, Bearing, Gear,

Pump, Gearbox, Engine, PLC

Year: 2022Working Hours: 886