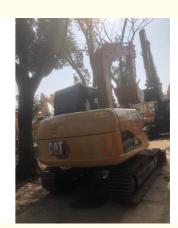

# Less Hour Japan Original Second Hand Excavator CAT307D CAT307 with Original Hydraulic Pump

#### **Product Specification**

Showroom Location: None · Operating Weight: 7193KG 0.31m<sup>3</sup> . Bucket Capacity: • Machine Weight: 7000 KG Hydraulic Cylinder Brand: Original • Hydraulic Pump Brand: Original Hydraulic Valve Brand: Original MITSUBISHI . Engine Brand: 41.5KW • Power: • Machinery Test Report: Provided • Video Outgoing-inspection: Provided

• Core Components: Pressure Vessel, Motor, Bearing, Gear,

Pump, Gearbox, Engine, PLC

Year: 2022Working Hours: 886