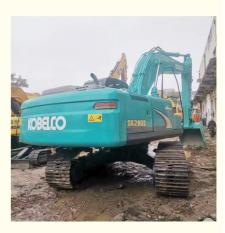

# 26 Ton Used Excavator Kobelco SK260 with Original Hydraulic Cylinder in **Good Condition**

## **Product Specification**

**Basic Information** 

• Place of Origin:

• Price:

| <ul> <li>Showroom Location:</li> </ul>     | None                                                                 |
|--------------------------------------------|----------------------------------------------------------------------|
| <ul> <li>Operating Weight:</li> </ul>      | 25300 KG                                                             |
| <ul> <li>Bucket Capacity:</li> </ul>       | 1.3 M <sup>3</sup>                                                   |
| <ul> <li>Machine Weight:</li> </ul>        | 26000 KG                                                             |
| Hydraulic Cylinder Brand:                  | Original                                                             |
| • Hydraulic Pump Brand:                    | Original                                                             |
| Hydraulic Valve Brand:                     | Original                                                             |
| • Engine Brand:                            | HINO                                                                 |
| • Power:                                   | 131 KW                                                               |
| <ul> <li>Machinery Test Report:</li> </ul> | Provided                                                             |
| • Video Outgoing-inspection:               | Provided                                                             |
| Core Components:                           | Pressure Vessel, Motor, Bearing, Gear,<br>Pump, Gearbox, Engine, PLC |
| • Year:                                    | 2018                                                                 |

2800

More Images

• Working Hours: