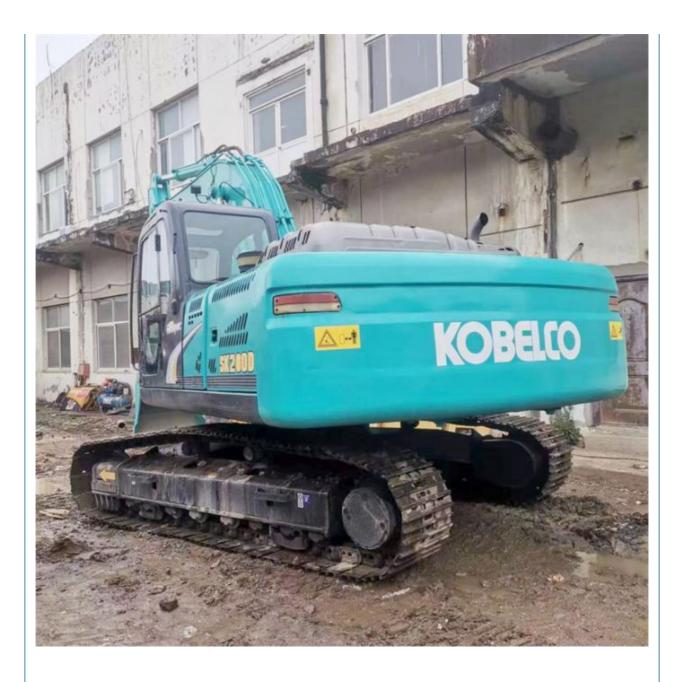

# 26 Ton Used Excavator Kobelco SK260 with Original Hydraulic Cylinder in **Good Condition**

## **Product Specification**

**Basic Information** 

• Place of Origin:

• Price:

| <ul> <li>Showroom Location:</li> </ul>     | None                                                                 |
|--------------------------------------------|----------------------------------------------------------------------|
| <ul> <li>Operating Weight:</li> </ul>      | 25300 KG                                                             |
| <ul> <li>Bucket Capacity:</li> </ul>       | 1.3 M <sup>3</sup>                                                   |
| <ul> <li>Machine Weight:</li> </ul>        | 26000 KG                                                             |
| Hydraulic Cylinder Brand:                  | Original                                                             |
| • Hydraulic Pump Brand:                    | Original                                                             |
| Hydraulic Valve Brand:                     | Original                                                             |
| • Engine Brand:                            | HINO                                                                 |
| • Power:                                   | 131 KW                                                               |
| <ul> <li>Machinery Test Report:</li> </ul> | Provided                                                             |
| • Video Outgoing-inspection:               | Provided                                                             |
| Core Components:                           | Pressure Vessel, Motor, Bearing, Gear,<br>Pump, Gearbox, Engine, PLC |
| • Year:                                    | 2018                                                                 |