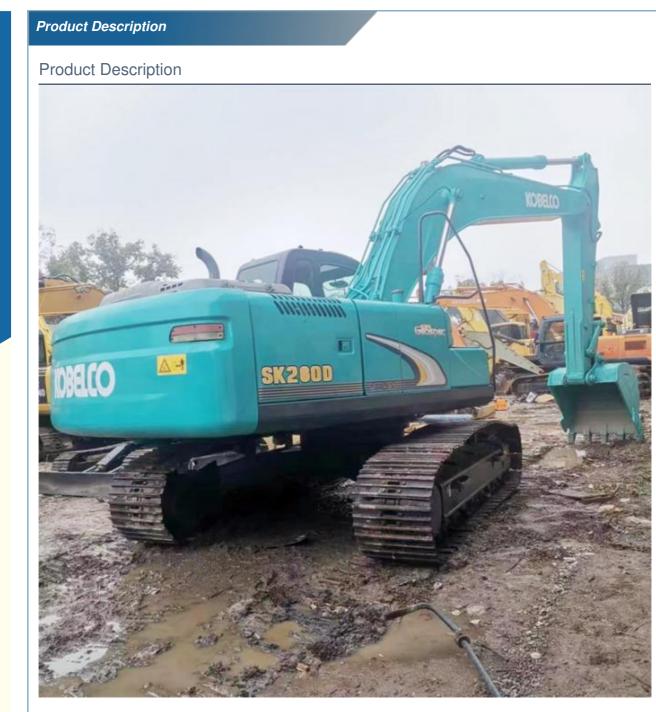

# 26 Ton Used Excavator Kobelco SK260 with Original Hydraulic Cylinder in **Good Condition**

## **Product Specification**

**Basic Information** 

• Place of Origin:

• Price:

| <ul> <li>Showroom Location:</li> </ul>     | None                                                                 |
|--------------------------------------------|----------------------------------------------------------------------|
| <ul> <li>Operating Weight:</li> </ul>      | 25300 KG                                                             |
| <ul> <li>Bucket Capacity:</li> </ul>       | 1.3 M <sup>3</sup>                                                   |
| <ul> <li>Machine Weight:</li> </ul>        | 26000 KG                                                             |
| Hydraulic Cylinder Brand:                  | Original                                                             |
| • Hydraulic Pump Brand:                    | Original                                                             |
| Hydraulic Valve Brand:                     | Original                                                             |
| • Engine Brand:                            | HINO                                                                 |
| • Power:                                   | 131 KW                                                               |
| <ul> <li>Machinery Test Report:</li> </ul> | Provided                                                             |
| • Video Outgoing-inspection:               | Provided                                                             |
| Core Components:                           | Pressure Vessel, Motor, Bearing, Gear,<br>Pump, Gearbox, Engine, PLC |
| • Year:                                    | 2018                                                                 |