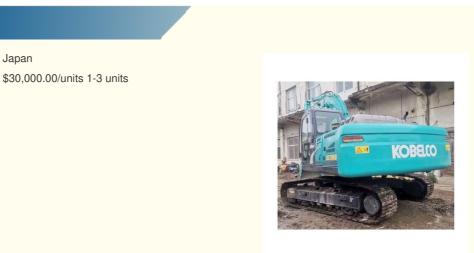

# 26 Ton Used Excavator Kobelco SK260 with Original Hydraulic Cylinder in **Good Condition**

## **Product Specification**

**Basic Information** 

• Place of Origin:

• Price:

| <ul> <li>Showroom Location:</li> </ul>     | None                                                                 |
|--------------------------------------------|----------------------------------------------------------------------|
| <ul> <li>Operating Weight:</li> </ul>      | 25300 KG                                                             |
| <ul> <li>Bucket Capacity:</li> </ul>       | 1.3 M <sup>3</sup>                                                   |
| <ul> <li>Machine Weight:</li> </ul>        | 26000 KG                                                             |
| Hydraulic Cylinder Brand:                  | Original                                                             |
| • Hydraulic Pump Brand:                    | Original                                                             |
| Hydraulic Valve Brand:                     | Original                                                             |
| • Engine Brand:                            | HINO                                                                 |
| • Power:                                   | 131 KW                                                               |
| <ul> <li>Machinery Test Report:</li> </ul> | Provided                                                             |
| • Video Outgoing-inspection:               | Provided                                                             |
| Core Components:                           | Pressure Vessel, Motor, Bearing, Gear,<br>Pump, Gearbox, Engine, PLC |
| • Year:                                    | 2018                                                                 |

2800

More Images

• Working Hours: