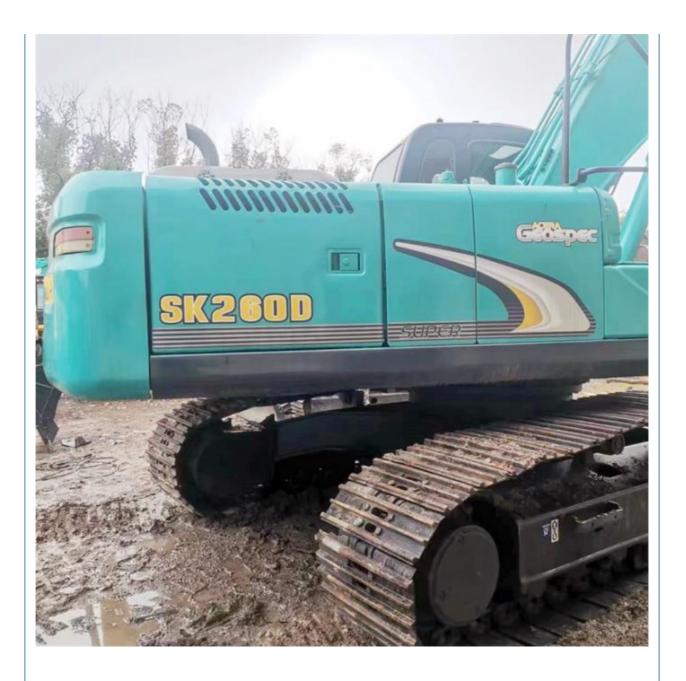

# 26 Ton Used Excavator Kobelco SK260 with Original Hydraulic Cylinder in **Good Condition**

## **Product Specification**

**Basic Information** 

• Place of Origin:

• Price:

| <ul> <li>Showroom Location:</li> </ul>     | None                                                                 |
|--------------------------------------------|----------------------------------------------------------------------|
| <ul> <li>Operating Weight:</li> </ul>      | 25300 KG                                                             |
| <ul> <li>Bucket Capacity:</li> </ul>       | 1.3 M <sup>3</sup>                                                   |
| <ul> <li>Machine Weight:</li> </ul>        | 26000 KG                                                             |
| Hydraulic Cylinder Brand:                  | Original                                                             |
| • Hydraulic Pump Brand:                    | Original                                                             |
| Hydraulic Valve Brand:                     | Original                                                             |
| • Engine Brand:                            | HINO                                                                 |
| • Power:                                   | 131 KW                                                               |
| <ul> <li>Machinery Test Report:</li> </ul> | Provided                                                             |
| • Video Outgoing-inspection:               | Provided                                                             |
| Core Components:                           | Pressure Vessel, Motor, Bearing, Gear,<br>Pump, Gearbox, Engine, PLC |
| • Year:                                    | 2018                                                                 |