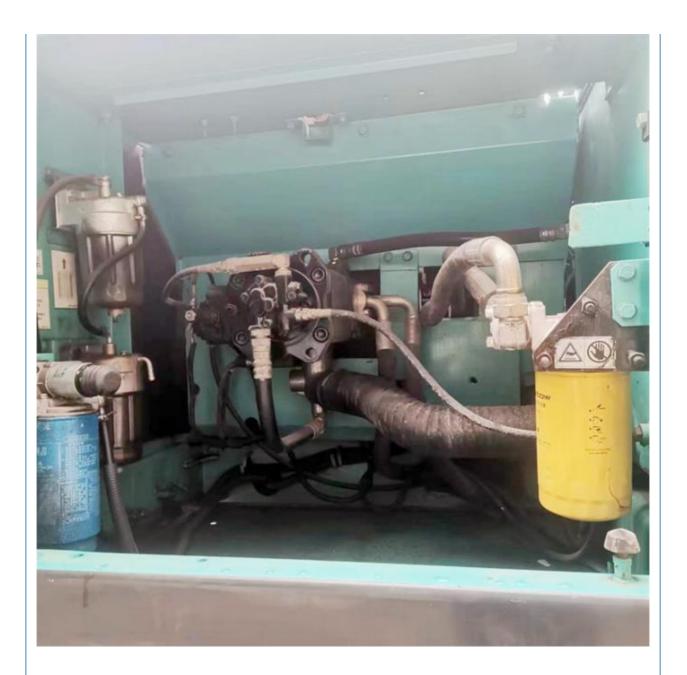

## **Product Specification**

**Basic Information** 

• Place of Origin:

• Price:

| <ul> <li>Showroom Location:</li> </ul>     | None                                                                 |
|--------------------------------------------|----------------------------------------------------------------------|
| <ul> <li>Operating Weight:</li> </ul>      | 25300 KG                                                             |
| <ul> <li>Bucket Capacity:</li> </ul>       | 1.3 M <sup>3</sup>                                                   |
| <ul> <li>Machine Weight:</li> </ul>        | 26000 KG                                                             |
| Hydraulic Cylinder Brand:                  | Original                                                             |
| • Hydraulic Pump Brand:                    | Original                                                             |
| Hydraulic Valve Brand:                     | Original                                                             |
| • Engine Brand:                            | HINO                                                                 |
| • Power:                                   | 131 KW                                                               |
| <ul> <li>Machinery Test Report:</li> </ul> | Provided                                                             |
| • Video Outgoing-inspection:               | Provided                                                             |
| Core Components:                           | Pressure Vessel, Motor, Bearing, Gear,<br>Pump, Gearbox, Engine, PLC |
| • Year:                                    | 2018                                                                 |