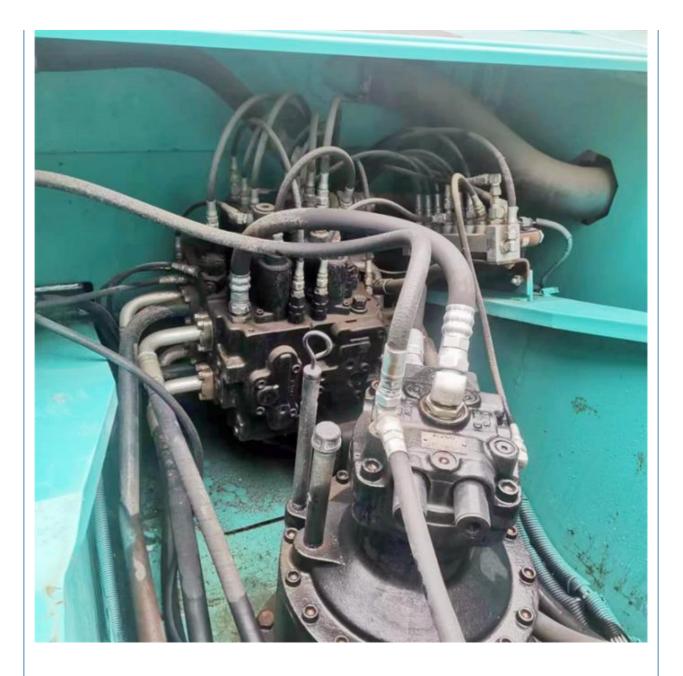

## **Product Specification**

**Basic Information** 

• Place of Origin:

• Price:

| <ul> <li>Showroom Location:</li> </ul>     | None                                                                 |
|--------------------------------------------|----------------------------------------------------------------------|
| <ul> <li>Operating Weight:</li> </ul>      | 25300 KG                                                             |
| <ul> <li>Bucket Capacity:</li> </ul>       | 1.3 M <sup>3</sup>                                                   |
| <ul> <li>Machine Weight:</li> </ul>        | 26000 KG                                                             |
| Hydraulic Cylinder Brand:                  | Original                                                             |
| • Hydraulic Pump Brand:                    | Original                                                             |
| Hydraulic Valve Brand:                     | Original                                                             |
| • Engine Brand:                            | HINO                                                                 |
| • Power:                                   | 131 KW                                                               |
| <ul> <li>Machinery Test Report:</li> </ul> | Provided                                                             |
| • Video Outgoing-inspection:               | Provided                                                             |
| Core Components:                           | Pressure Vessel, Motor, Bearing, Gear,<br>Pump, Gearbox, Engine, PLC |
| • Year:                                    | 2018                                                                 |