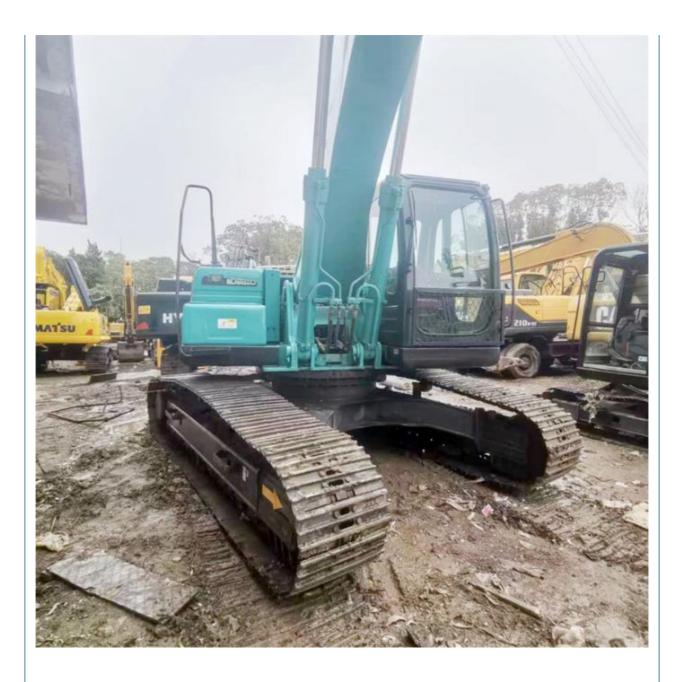

# 26 Ton Used Excavator Kobelco SK260 with Original Hydraulic Cylinder in **Good Condition**

## **Product Specification**

**Basic Information** 

• Place of Origin:

• Price:

| <ul> <li>Showroom Location:</li> </ul>     | None                                                                 |
|--------------------------------------------|----------------------------------------------------------------------|
| <ul> <li>Operating Weight:</li> </ul>      | 25300 KG                                                             |
| <ul> <li>Bucket Capacity:</li> </ul>       | 1.3 M <sup>3</sup>                                                   |
| <ul> <li>Machine Weight:</li> </ul>        | 26000 KG                                                             |
| Hydraulic Cylinder Brand:                  | Original                                                             |
| • Hydraulic Pump Brand:                    | Original                                                             |
| Hydraulic Valve Brand:                     | Original                                                             |
| • Engine Brand:                            | HINO                                                                 |
| • Power:                                   | 131 KW                                                               |
| <ul> <li>Machinery Test Report:</li> </ul> | Provided                                                             |
| • Video Outgoing-inspection:               | Provided                                                             |
| Core Components:                           | Pressure Vessel, Motor, Bearing, Gear,<br>Pump, Gearbox, Engine, PLC |
| • Year:                                    | 2018                                                                 |