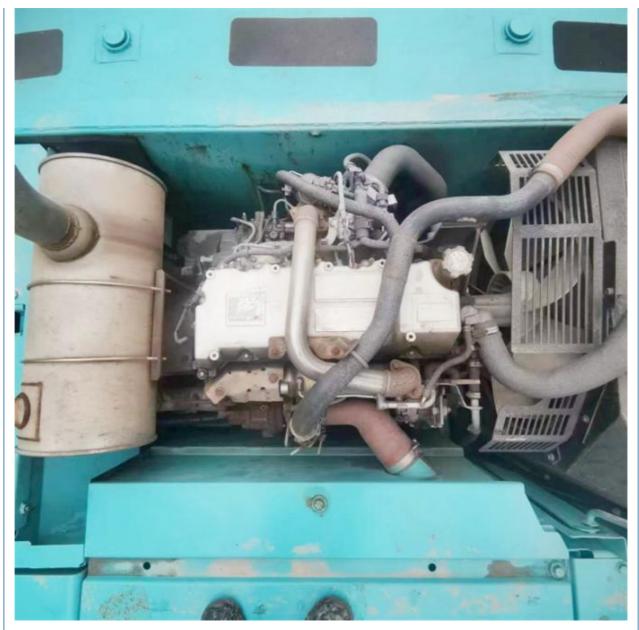

## **Product Specification**

**Basic Information** 

• Place of Origin:

• Price:

| <ul> <li>Showroom Location:</li> </ul>     | None                                                                 |
|--------------------------------------------|----------------------------------------------------------------------|
| <ul> <li>Operating Weight:</li> </ul>      | 25300 KG                                                             |
| <ul> <li>Bucket Capacity:</li> </ul>       | 1.3 M <sup>3</sup>                                                   |
| <ul> <li>Machine Weight:</li> </ul>        | 26000 KG                                                             |
| Hydraulic Cylinder Brand:                  | Original                                                             |
| • Hydraulic Pump Brand:                    | Original                                                             |
| Hydraulic Valve Brand:                     | Original                                                             |
| • Engine Brand:                            | HINO                                                                 |
| • Power:                                   | 131 KW                                                               |
| <ul> <li>Machinery Test Report:</li> </ul> | Provided                                                             |
| • Video Outgoing-inspection:               | Provided                                                             |
| Core Components:                           | Pressure Vessel, Motor, Bearing, Gear,<br>Pump, Gearbox, Engine, PLC |
| • Year:                                    | 2018                                                                 |