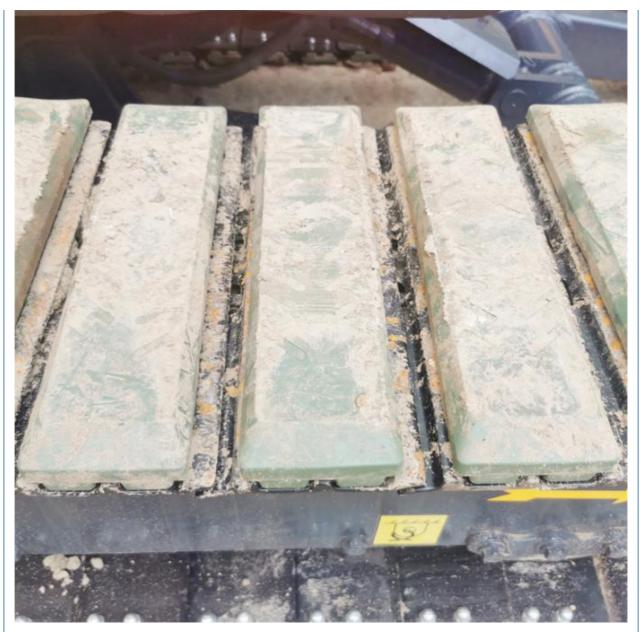

### **Product Specification**

| <ul> <li>Showroom Location:</li> </ul>     | None                                                                 |
|--------------------------------------------|----------------------------------------------------------------------|
| <ul> <li>Operating Weight:</li> </ul>      | 5170 KG                                                              |
| <ul> <li>Bucket Capacity:</li> </ul>       | 0.2 M <sup>3</sup>                                                   |
| <ul> <li>Machine Weight:</li> </ul>        | 5000 KG                                                              |
| Hydraulic Cylinder Brand:                  | Original                                                             |
| <ul> <li>Hydraulic Pump Brand:</li> </ul>  | Original                                                             |
| Hydraulic Valve Brand:                     | Original                                                             |
| <ul> <li>Engine Brand:</li> </ul>          | ISUZU                                                                |
| • Power:                                   | 29.8 KW                                                              |
| <ul> <li>Machinery Test Report:</li> </ul> | Provided                                                             |
| • Video Outgoing-inspection:               | Provided                                                             |
| Core Components:                           | Pressure Vessel, Motor, Bearing, Gear,<br>Pump, Gearbox, Engine, PLC |
| • Year:                                    | 2022                                                                 |
| <ul> <li>Working Hours:</li> </ul>         | 2400                                                                 |