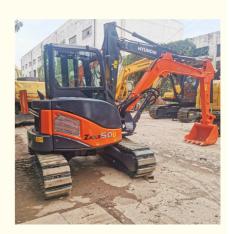

i> </ul>          | ISUZU                                                                |
| • Power:                                   | 29.8 KW                                                              |
| <ul> <li>Machinery Test Report:</li> </ul> | Provided                                                             |
| • Video Outgoing-inspection:               | Provided                                                             |
| Core Components:                           | Pressure Vessel, Motor, Bearing, Gear,<br>Pump, Gearbox, Engine, PLC |
| • Year:                                    | 2022                                                                 |
| <ul> <li>Working Hours:</li> </ul>         | 2400                                                                 |



## More Images









## Product Description

## Product Description



















# Models Of Excavators We Sell

| Komatsu used<br>excavator  | PC20/PC30/PC35/PC40/PC50/PC55/PC56/PC60/PC70/PC75/PC78/PC10<br>0/PC110/PC120/PC128/PC130/PC138/PC150/PC160/PC200/PC210/PC22<br>0/PC228/PC240/PC270/PC300/PC350/PC360/PC400/PC450/PC460/PC49<br>0/PC650 |
|----------------------------|--------------------------------------------------------------------------------------------------------------------------------------------------------------------------------------------------------|
| Carter used excavator      | CAT303/CAT305/CAT305.5/CAT306/CAT307/CAT308/CAT311/CAT312/C<br>AT313/CAT315/CAT318/CAT320/CAT323/CAT324/CAT325/CAT326/CAT3<br>29/CAT330/CAT336/CAT340/CAT345/CAT349/CAT375