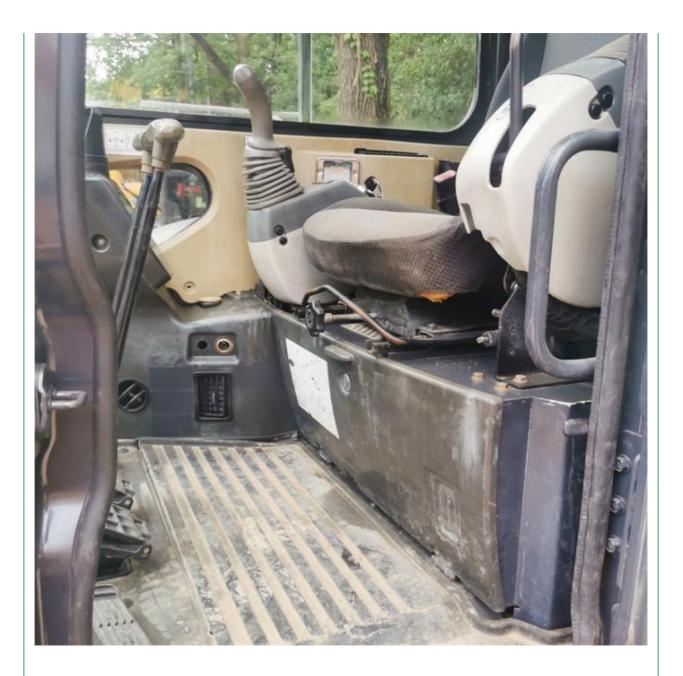

|
| • Power:                                   | 29.8 KW                                                              |
| <ul> <li>Machinery Test Report:</li> </ul> | Provided                                                             |
| • Video Outgoing-inspection:               | Provided                                                             |
| Core Components:                           | Pressure Vessel, Motor, Bearing, Gear,<br>Pump, Gearbox, Engine, PLC |
| • Year:                                    | 2022                                                                 |
| <ul> <li>Working Hours:</li> </ul>         | 2400                                                                 |



## More Images









## Product Description

## Product Description



















# Models Of Excavators We Sell

| Komatsu used<br>excavator  | PC20/PC30/PC35/PC40/PC50/PC55/PC56/PC60/PC70/PC75/PC78/PC10<br>0/PC110/PC120/PC128/PC130/PC138/PC150/PC160/PC200/PC210/PC22<br>0/PC228/PC240/PC270/PC300/PC350/PC360/PC400/PC450/PC460/PC49<br>0/PC650 |
|----------------------------|--------------------------------------------------------------------------------------------------------------------------------------------------------------------------------------------------------|
| Carter used excavator      | CAT303/CAT305/CAT305.5/CAT306/CAT307/CAT308/CAT311/CAT312/C<br>AT313/CAT315/CAT318/CAT320/CAT323/CAT324/CAT325/CAT326/CAT3<br>29/CAT330/CAT336/CAT340/CAT345/CAT349/CAT375                             |
| Doosan used excavator      | DH(DX)35/55/60/70/75/80/150/200