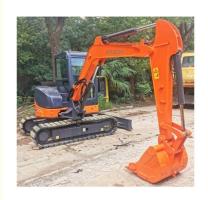

## Affordable Second-hand HITACHI ZX50U Mini Crawler Excavator with Original Parts and Valve

# **Basic Information**

- Place of Origin:
- Price:
- Japan
  - \$14,000.00/units 1-3 units



### **Product Specification**

| <ul> <li>Showroom Location:</li> </ul>     | None                                                                 |
|--------------------------------------------|----------------------------------------------------------------------|
| <ul> <li>Operating Weight:</li> </ul>      | 5170 KG                                                              |
| <ul> <li>Bucket Capacity:</li> </ul>       | 0.2 M <sup>3</sup>                                                   |
| <ul> <li>Machine Weight:</li> </ul>        | 5000 KG                                                              |
| Hydraulic Cylinder Brand:                  | Original                                                             |
| <ul> <li>Hydraulic Pump Brand:</li> </ul>  | Original