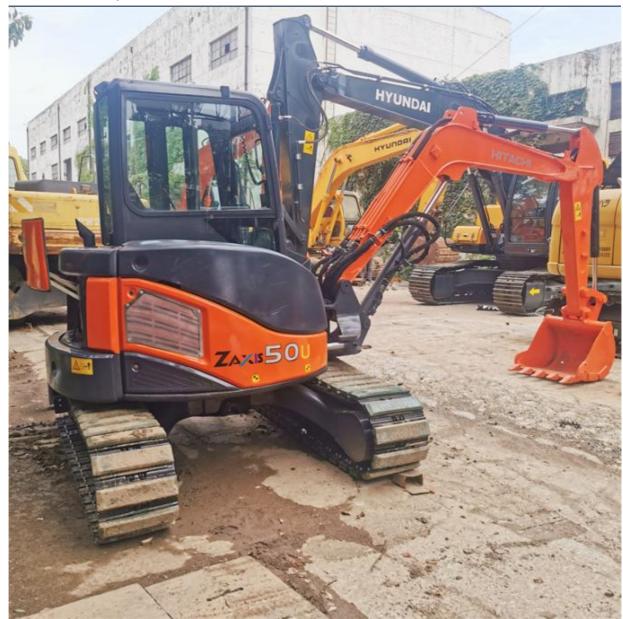

|
| • Power:                                   | 29.8 KW                                                              |
| <ul> <li>Machinery Test Report:</li> </ul> | Provided                                                             |
| • Video Outgoing-inspection:               | Provided                                                             |
| Core Components:                           | Pressure Vessel, Motor, Bearing, Gear,<br>Pump, Gearbox, Engine, PLC |
| • Year:                                    | 2022                                                                 |
| <ul> <li>Working Hours:</li> </ul>         | 2400                                                                 |



## More Images









## Product Description

## Product Description



















# Models Of Excavators We Sell

| Komatsu used<br>excavator  | PC20/PC30/PC35/PC40/PC50/PC55/PC56/PC60/PC70/PC75/PC78/PC10<br>0/PC110/PC120/PC128/PC130/PC138/PC150/PC160/PC200/PC210/PC22<br>0/PC228/PC240/PC270/PC300/PC350/PC360/PC400/PC450/PC460/PC49<br>0/PC650 |
|----------------------------|--------------------------------------------------------------------------------------------------------------------------------------------------------------------------------------------------------|
| Carter used excavator      | CAT303/CAT305/CAT305.5/CAT306/CAT307/CAT308/CAT311/CAT312/C<br>AT313/CAT315/CAT318/CAT320/CAT323/CAT324/CAT325/CAT326/CAT3<br>29/CAT330/CAT336/CAT340/CAT345/CAT349/CAT375                             |
| Doosan used excavator      | DH(DX)35/55/60/70/75/80