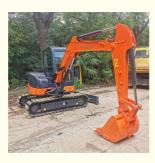

ISUZU                                                                |
| • Power:                                   | 29.8 KW                                                              |
| <ul> <li>Machinery Test Report:</li> </ul> | Provided                                                             |
| • Video Outgoing-inspection:               | Provided                                                             |
| Core Components:                           | Pressure Vessel, Motor, Bearing, Gear,<br>Pump, Gearbox, Engine, PLC |
| • Year:                                    | 2022                                                                 |
| <ul> <li>Working Hours:</li> </ul>         | 2400                                                                 |



## More Images









## Product Description

## Product Description



















# Models Of Excavators We Sell

| Komatsu used<br>excavator  | PC20/PC30/PC35/PC40/PC50/PC55/PC56/PC60/PC70/PC75/PC78/PC10<br>0/PC110/PC120/PC128/PC130/PC138/PC150/PC160/PC200/PC210/PC22<br>0/PC228/PC240/PC270/PC300/PC350/PC360/PC400/PC450/PC460/PC49<br>0/PC650 |
|----------------------------|--------------------------------------------------------------------------------------------------------------------------------------------------------------------------------------------------------|
| Carter used excavator      | CAT303/CAT305/CAT305.5/CAT306/CAT307/CAT308/CAT311/CAT312/C<br>AT313/CAT315/CAT318/CAT320/CAT323/CAT324/CAT325/CAT326/CAT3<br>29/CAT330/CAT336/CAT340/CAT345/CAT349/CAT375                             |