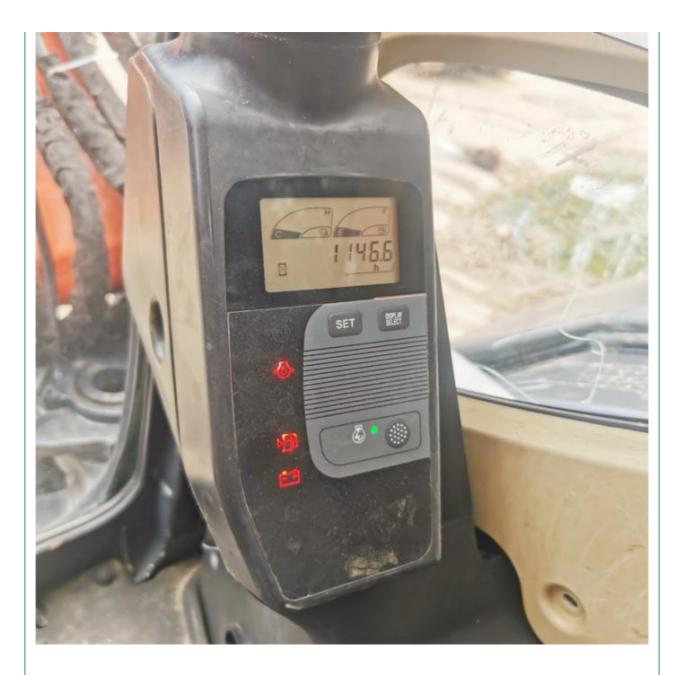

### **Product Specification**

| <ul> <li>Showroom Location:</li> </ul>     | None                                                                 |
|--------------------------------------------|----------------------------------------------------------------------|
| <ul> <li>Operating Weight:</li> </ul>      | 5170 KG                                                              |
| <ul> <li>Bucket Capacity:</li> </ul>       | 0.2 M <sup>3</sup>                                                   |
| <ul> <li>Machine Weight:</li> </ul>        | 5000 KG                                                              |
| Hydraulic Cylinder Brand:                  | Original                                                             |
| <ul> <li>Hydraulic Pump Brand:</li> </ul>  | Original                                                             |
| Hydraulic Valve Brand:                     | Original                                                             |
| <ul> <li>Engine Brand:</li> </ul>          | ISUZU                                                                |
| • Power:                                   | 29.8 KW                                                              |
| <ul> <li>Machinery Test Report:</li> </ul> | Provided                                                             |
| • Video Outgoing-inspection:               | Provided                                                             |
| Core Components:                           | Pressure Vessel, Motor, Bearing, Gear,<br>Pump, Gearbox, Engine, PLC |
| • Year:                                    | 2022                                                                 |
| <ul> <li>Working Hours:</li> </ul>         | 2400                                                                 |