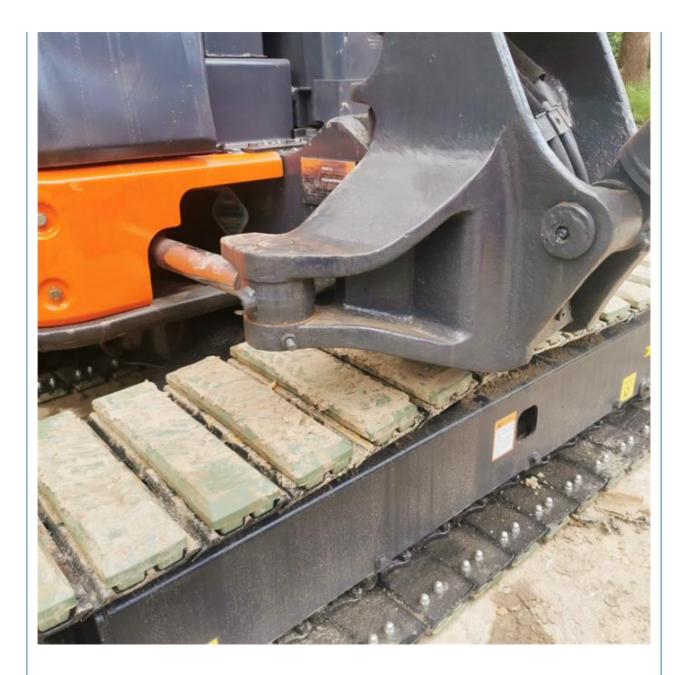

|
| • Power:                                   | 29.8 KW                                                              |
| <ul> <li>Machinery Test Report:</li> </ul> | Provided                                                             |
| • Video Outgoing-inspection:               | Provided                                                             |
| Core Components:                           | Pressure Vessel, Motor, Bearing, Gear,<br>Pump, Gearbox, Engine, PLC |
| • Year:                                    | 2022                                                                 |
| <ul> <li>Working Hours:</li> </ul>         | 2400                                                                 |



## More Images









## Product Description

## Product Description



















# Models Of Excavators We Sell

| Komatsu used<br>excavator  | PC20/PC30/PC35/PC40/PC50/PC55/PC56/PC60/PC70/PC75/PC78/PC10<br>0/PC110/PC120/PC128/PC130/PC138/PC150/PC160/PC200/PC210/PC22<br>0/PC228/PC240/PC270/PC300/PC350/PC360/PC400/PC450/PC460/PC49<br>0/PC650 |
|----------------------------|--------------------------------------------------------------------------------------------------------------------------------------------------------------------------------------------------------|
| Carter used excavator      | CAT303/CAT305/CAT305.5/CAT306/CAT307/CAT308/CAT311/CAT312/C<br>AT313/CAT315/CAT318/CAT320/CAT323/CAT324/CAT325/CAT326/CAT3<br>29/CAT330/CAT336/CAT340/CAT345/CAT349/CAT375                             |
| Doosan used excavator      | DH(DX)35/55/60/70/75/80/150/2