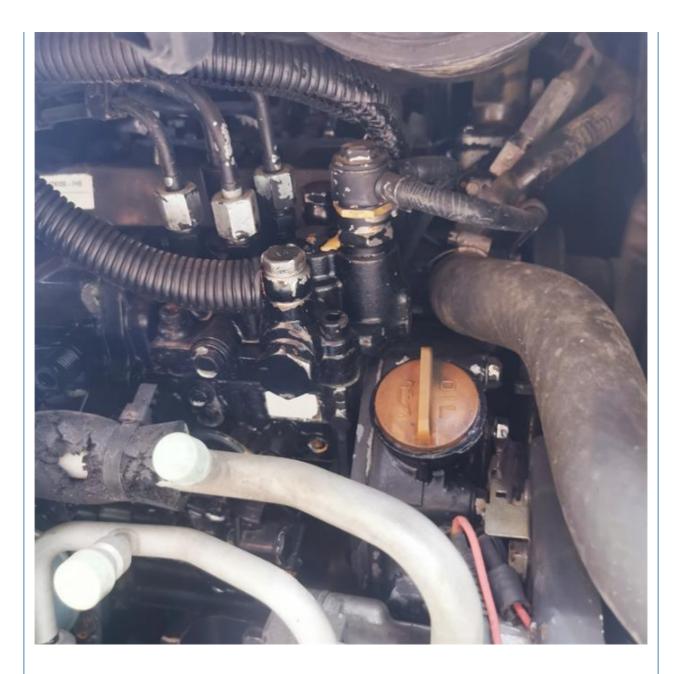

|
| • Power:                                   | 29.8 KW                                                              |
| <ul> <li>Machinery Test Report:</li> </ul> | Provided                                                             |
| • Video Outgoing-inspection:               | Provided                                                             |
| Core Components:                           | Pressure Vessel, Motor, Bearing, Gear,<br>Pump, Gearbox, Engine, PLC |
| • Year:                                    | 2022                                                                 |
| <ul> <li>Working Hours:</li> </ul>         | 2400                                                                 |



## More Images









## Product Description

## Product Description



















# Models Of Excavators We Sell

| Komatsu used<br>excavator  | PC20/PC30/PC35/PC40/PC50/PC55/PC56/PC60/PC70/PC75/PC78/PC10<br>0/PC110/PC120/PC128/PC130/PC138/PC150/PC160/PC200/PC210/PC22<br>0/PC228/PC240/PC270/PC300/PC350/PC360/PC400/PC450/PC460/PC49<br>0/PC650 |
|----------------------------|--------------------------------------------------------------------------------------------------------------------------------------------------------------------------------------------------------|
| Carter used excavator      | CAT303/CAT305/CAT305.5/CAT306/CAT307/CAT308/CAT311/CAT312/C<br>AT313/CAT315/CAT318/CAT320/CAT323/CAT324/CAT325/CAT326/CAT3<br>29/CAT330/CAT336/CAT340/CAT345/CAT349/CAT375                             |
| Doosan used excavator      | DH(DX)35/55/60/70/75/80/150/200/2