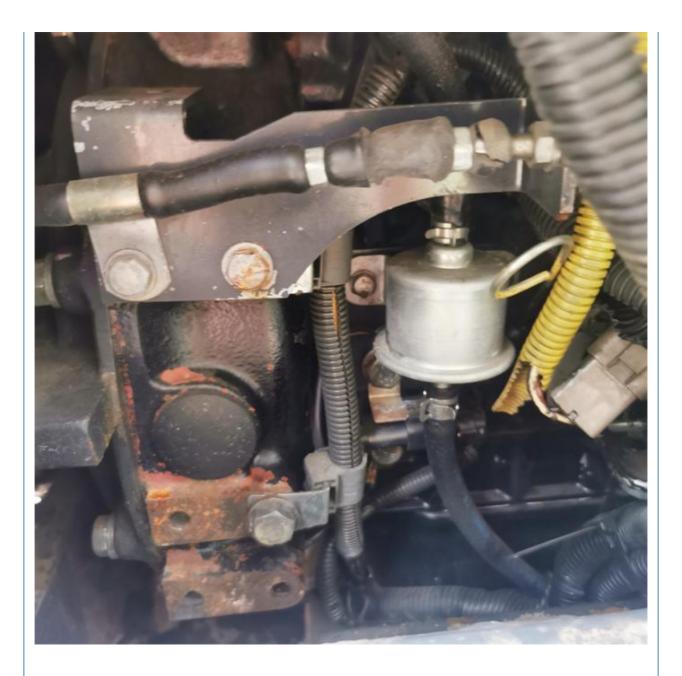

### **Product Specification**

| <ul> <li>Showroom Location:</li> </ul>     | None                                                                 |
|--------------------------------------------|----------------------------------------------------------------------|
| <ul> <li>Operating Weight:</li> </ul>      | 5170 KG                                                              |
| <ul> <li>Bucket Capacity:</li> </ul>       | 0.2 M <sup>3</sup>                                                   |
| <ul> <li>Machine Weight:</li> </ul>        | 5000 KG                                                              |
| Hydraulic Cylinder Brand:                  | Original                                                             |
| <ul> <li>Hydraulic Pump Brand:</li> </ul>  | Original                                                             |
| Hydraulic Valve Brand:                     | Original                                                             |
| <ul> <li>Engine Brand:</li> </ul>          | ISUZU                                                                |
| • Power:                                   | 29.8 KW                                                              |
| <ul> <li>Machinery Test Report:</li> </ul> | Provided                                                             |
| • Video Outgoing-inspection:               | Provided                                                             |
| Core Components:                           | Pressure Vessel, Motor, Bearing, Gear,<br>Pump, Gearbox, Engine, PLC |
| • Year:                                    | 2022                                                                 |
| <ul> <li>Working Hours:</li> </ul>         | 2400                                                                 |