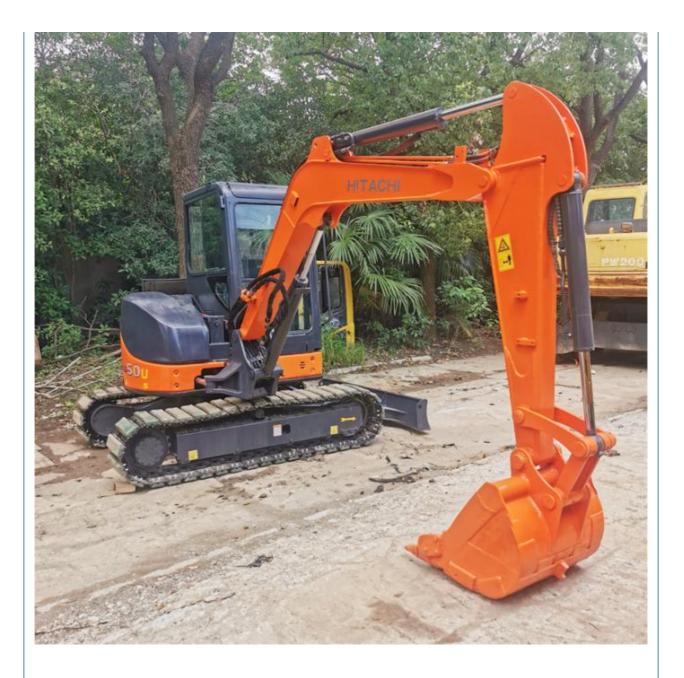

|
| • Power:                                   | 29.8 KW                                                              |
| <ul> <li>Machinery Test Report:</li> </ul> | Provided                                                             |
| • Video Outgoing-inspection:               | Provided                                                             |
| Core Components:                           | Pressure Vessel, Motor, Bearing, Gear,<br>Pump, Gearbox, Engine, PLC |
| • Year:                                    | 2022                                                                 |
| <ul> <li>Working Hours:</li> </ul>         | 2400                                                                 |



## More Images









## Product Description

## Product Description



















# Models Of Excavators We Sell

| Komatsu used<br>excavator  | PC20/PC30/PC35/PC40/PC50/PC55/PC56/PC60/PC70/PC75/PC78/PC10<br>0/PC110/PC120/PC128/PC130/PC138/PC150/PC160/PC200/PC210/PC22<br>0/PC228/PC240/PC270/PC300/PC350/PC360/PC400/PC450/PC460/PC49<br>0/PC650 |
|----------------------------|--------------------------------------------------------------------------------------------------------------------------------------------------------------------------------------------------------|
| Carter used excavator      | CAT303/CAT305/CAT305.5/CAT306/CAT307/CAT308/CAT311/CAT312/C<br>AT313/CAT315/CAT318/CAT320/CAT323/CAT324/CAT325/CAT326/CAT3<br>29/CAT330/CAT336/CAT340/CAT345/CAT349/CAT375                             |
| Doosan used excavator      | DH(DX)35/55/60/70/75/80/1