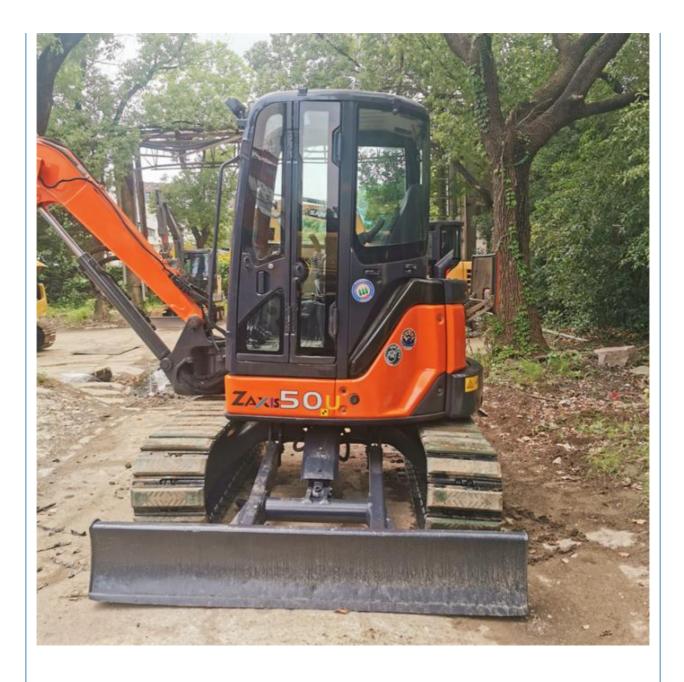

## Affordable Second-hand HITACHI ZX50U Mini Crawler Excavator with Original Parts and Valve

### **Product Specification**

| <ul> <li>Showroom Location:</li> </ul>     | None                                                                 |
|--------------------------------------------|----------------------------------------------------------------------|
| <ul> <li>Operating Weight:</li> </ul>      | 5170 KG                                                              |
| <ul> <li>Bucket Capacity:</li> </ul>       | 0.2 M <sup>3</sup>                                                   |
| <ul> <li>Machine Weight:</li> </ul>        | 5000 KG                                                              |
| Hydraulic Cylinder Brand:                  | Original                                                             |
| <ul> <li>Hydraulic Pump Brand:</li> </ul>  | Original                                                             |
| Hydraulic Valve Brand:                     | Original                                                             |
| <ul> <li>Engine Brand:</li> </ul>          | ISUZU                                                                |
| • Power:                                   | 29.8 KW                                                              |
| <ul> <li>Machinery Test Report:</li> </ul> | Provided                                                             |
| • Video Outgoing-inspection:               | Provided                                                             |
| Core Components:                           | Pressure Vessel, Motor, Bearing, Gear,<br>Pump, Gearbox, Engine, PLC |
| • Year:                                    | 2022                                                                 |
| <ul> <li>Working Hours:</li> </ul>         | 2400                                                                 |