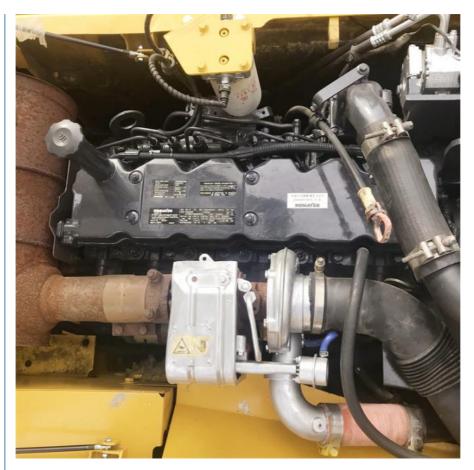

### **Product Specification**

Showroom Location: None · Operating Weight: 23100 KG 1 M<sup>3</sup> . Bucket Capacity: · Machine Weight: 22000 KG Hydraulic Cylinder Brand: Original • Hydraulic Pump Brand: Original Hydraulic Valve Brand: Original • Engine Brand: Cummins 110 KW • Power: • Machinery Test Report: Provided • Video Outgoing-inspection: Provided

• Core Components: Pressure Vessel, Motor, Bearing, Gear,

Pump, Gearbox, Engine, PLC

Year: 2021Working Hours: 896