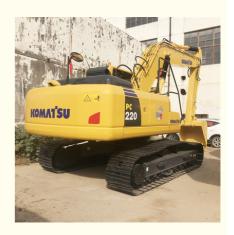

# Made in Japan used Komatsu PC220-8 excavator 22 ton with original parts

Product pictures of Made in Japan used Komatsu PC220-8 excavator 22 ton with original parts

More models we can supply

| C20/PC30/PC35/PC40/PC50/PC55/PC56/PC60/PC70/PC75/PC7 8/PC100/PC1
| Komatsu used excavator | 10/PC120/PC128/PC130/PC138/PC150/PC160/PC200/PC210/PC 220/PC228/PC 240/PC270/PC300/PC350/PC360/PC400/PC450/PC460/PC490/P C650 | C650