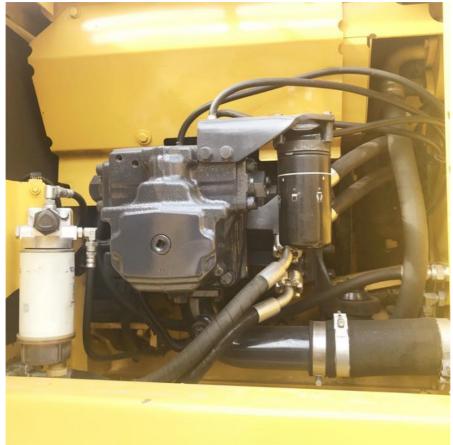

### **Product Specification**

Showroom Location: None · Operating Weight: 23100 KG 1 M<sup>3</sup> . Bucket Capacity: · Machine Weight: 22000 KG Hydraulic Cylinder Brand: Original • Hydraulic Pump Brand: Original Hydraulic Valve Brand: Original • Engine Brand: Cummins 110 KW • Power: • Machinery Test Report: Provided • Video Outgoing-inspection: Provided

#### 2.Flexible hydraulic system:

The hydraulic system design of Komatsu excavator is advanced and can provide abundant power, enabling the machine to perform well in various working environments.

#### 3. Strong durability:

The engine and large pump of Komatsu excavator are very durable, with low maintenance rate, long maintenance intervals, and can operate stably for a long time.