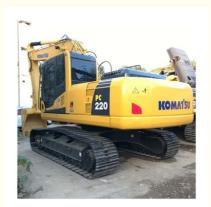

# Made in Japan used Komatsu PC220-8 excavator 22 ton with original parts

Product pictures of Made in Japan used Komatsu PC220-8 excavator 22 ton with original parts

More models we can supply

| C20/PC30/PC35/PC40/PC50/PC55/PC56/PC60/PC70/PC75/PC7 8/PC100/PC1
| Komatsu used excavator | 10/PC120/PC128/PC130/PC138/PC150/PC160/PC200/PC210/PC 220/PC228/PC 240/PC270/PC300/PC350/PC360/PC400/PC450/PC460/PC490/P C650 | C650