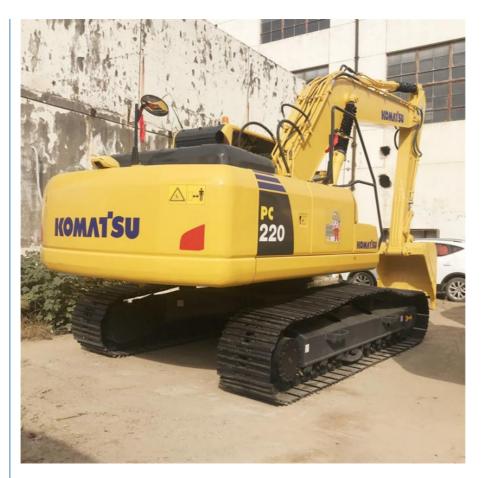

# Made in Japan used Komatsu PC220-8 excavator 22 ton with original parts

### **Product Specification**

Showroom Location: None · Operating Weight: 23100 KG 1 M<sup>3</sup> . Bucket Capacity: · Machine Weight: 22000 KG Hydraulic Cylinder Brand: Original • Hydraulic Pump Brand: Original Hydraulic Valve Brand: Original • Engine Brand: Cummins 110 KW • Power: • Machinery Test Report: Provided • Video Outgoing-inspection: Provided

#### Dates of Made in Japan used Komatsu PC220-8 excavator 22 ton with original parts

| ITEM                       | DATA                                                                    |
|----------------------------|-------------------------------------------------------------------------|
| Model                      | Made in Japan used Komatsu PC220-8 excavator 22 ton with original parts |
| HS code                    | 8429521200                                                              |
| Place of original          | Japan                                                                   |
| Max Bucket loading weight  | 2.2 Ton                                                                 |
| Engine                     | Cummins 6D107E-1                                                        |
| Travel speed               | 3.3-5.3 km/h                                                            |
| Transport length           | 9885 mm                                                                 |
| Transport width            | 2980 mm                                                                 |
| Transport height           | 3185 mm                                                                 |
| Max excavation radius      | 10180 mm                                                                |
| Max digging depth          | 6920 mm                                                                 |
| Max excavation height      | 10000 mm                                                                |
| Max uploading height       | 7035 mm                                                                 |
| Max vertical digging depth | 6010 mm                                                                 |