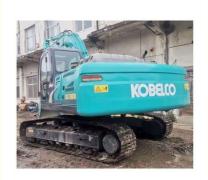

# Japan Original 26 Ton Excavator Kobelco SK260 in Good Condition Bucket Capacity 1.3 m3

## **Product Specification**

Showroom Location: None · Operating Weight: 25300 KG 1.3 M<sup>3</sup> . Bucket Capacity: • Machine Weight: 26000 KG Hydraulic Cylinder Brand: Original • Hydraulic Pump Brand: Original • Hydraulic Valve Brand: Original HINO . Engine Brand: 131 KW • Power: • Machinery Test Report: Provided • Video Outgoing-inspection: Provided