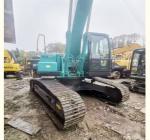

# Japan Original 26 Ton Excavator Kobelco SK260 in Good Condition Bucket Capacity 1.3 m3

## **Product Specification**

Showroom Location: None · Operating Weight: 25300 KG 1.3 M<sup>3</sup> . Bucket Capacity: • Machine Weight: 26000 KG Hydraulic Cylinder Brand: Original • Hydraulic Pump Brand: Original • Hydraulic Valve Brand: Original HINO . Engine Brand: 131 KW • Power: • Machinery Test Report: Provided • Video Outgoing-inspection: Provided