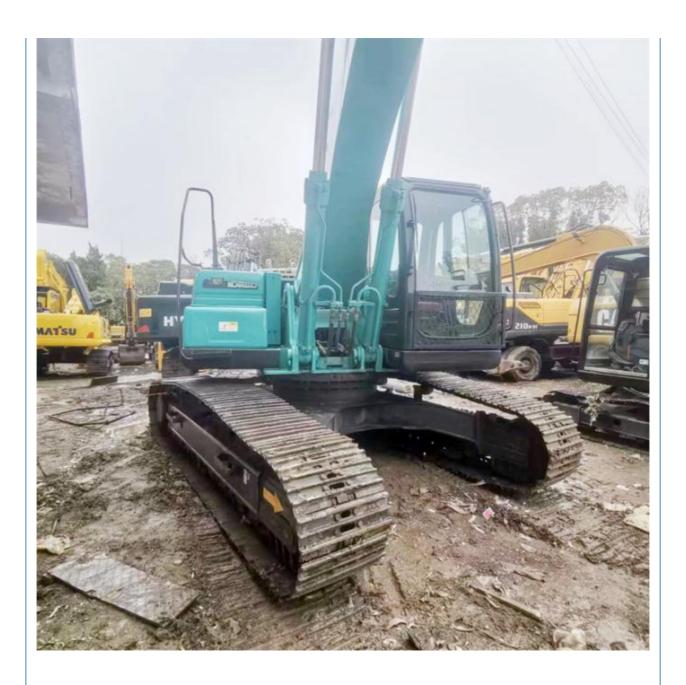

# Japan Original 26 Ton Excavator Kobelco SK260 in Good Condition Bucket Capacity 1.3 m3

## **Product Specification**

Showroom Location: None · Operating Weight: 25300 KG 1.3 M<sup>3</sup> . Bucket Capacity: • Machine Weight: 26000 KG Hydraulic Cylinder Brand: Original • Hydraulic Pump Brand: Original • Hydraulic Valve Brand: Original HINO . Engine Brand: 131 KW • Power: • Machinery Test Report: Provided • Video Outgoing-inspection: Provided

• Core Components: Pressure Vessel, Motor, Bearing, Gear,

Pump, Gearbox, Engine, PLC

Year: 2018Working Hours: 2800