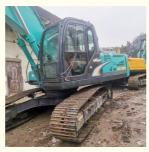

# Japan Original 26 Ton Excavator Kobelco SK260 in Good Condition Bucket Capacity 1.3 m3

## **Product Specification**

Showroom Location: None · Operating Weight: 25300 KG 1.3 M<sup>3</sup> . Bucket Capacity: • Machine Weight: 26000 KG Hydraulic Cylinder Brand: Original • Hydraulic Pump Brand: Original • Hydraulic Valve Brand: Original HINO . Engine Brand: 131 KW • Power: • Machinery Test Report: Provided • Video Outgoing-inspection: Provided