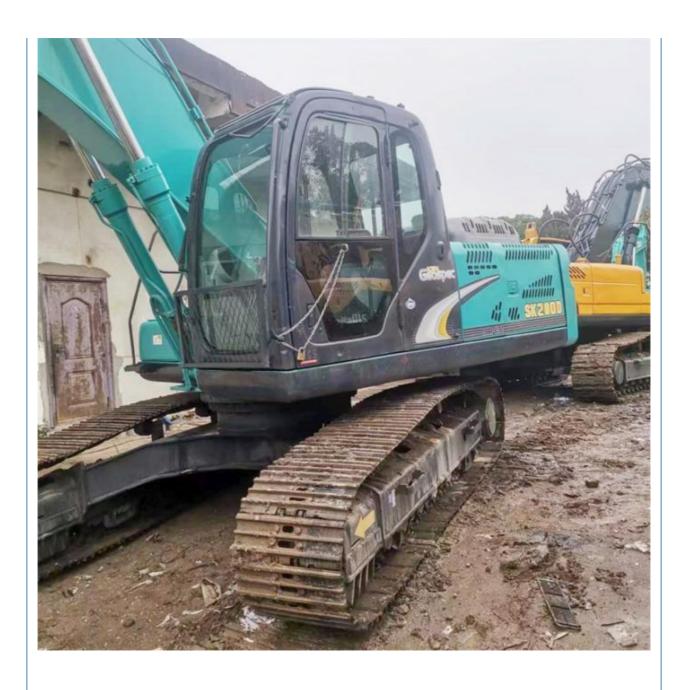

# Japan Original 26 Ton Excavator Kobelco SK260 in Good Condition Bucket Capacity 1.3 m3

## **Product Specification**

Showroom Location: None · Operating Weight: 25300 KG 1.3 M<sup>3</sup> . Bucket Capacity: • Machine Weight: 26000 KG Hydraulic Cylinder Brand: Original • Hydraulic Pump Brand: Original • Hydraulic Valve Brand: Original HINO . Engine Brand: 131 KW • Power: • Machinery Test Report: Provided • Video Outgoing-inspection: Provided