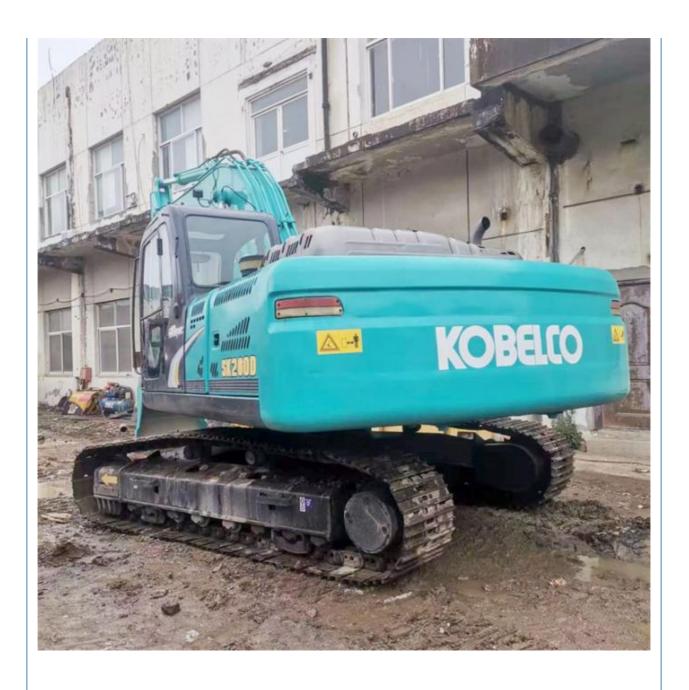

# Japan Original 26 Ton Excavator Kobelco SK260 in Good Condition Bucket Capacity 1.3 m3

## **Product Specification**

Showroom Location: None · Operating Weight: 25300 KG 1.3 M<sup>3</sup> . Bucket Capacity: • Machine Weight: 26000 KG Hydraulic Cylinder Brand: Original • Hydraulic Pump Brand: Original • Hydraulic Valve Brand: Original HINO . Engine Brand: 131 KW • Power: • Machinery Test Report: Provided • Video Outgoing-inspection: Provided

• Core Components: Pressure Vessel, Motor, Bearing, Gear,

Pump, Gearbox, Engine, PLC

Year: 2018Working Hours: 2800