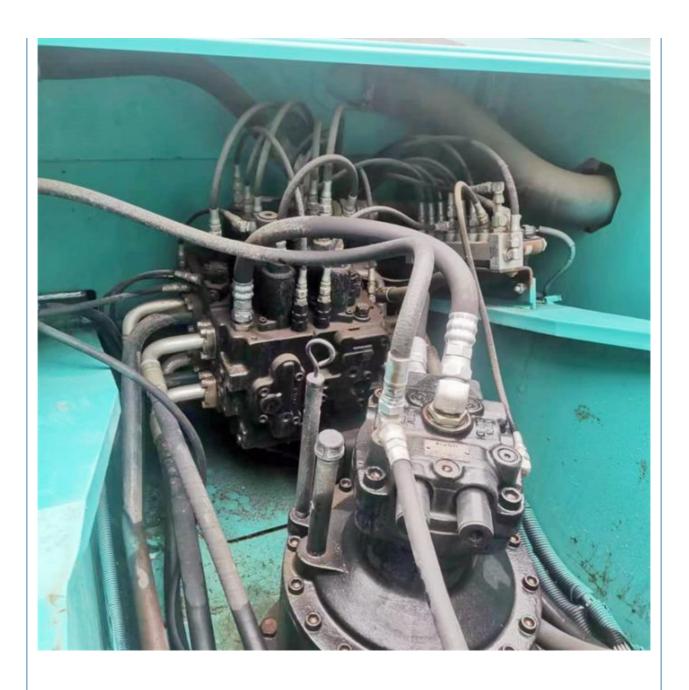

## **Product Specification**

Showroom Location: None · Operating Weight: 25300 KG 1.3 M<sup>3</sup> . Bucket Capacity: • Machine Weight: 26000 KG Hydraulic Cylinder Brand: Original • Hydraulic Pump Brand: Original • Hydraulic Valve Brand: Original HINO . Engine Brand: 131 KW • Power: • Machinery Test Report: Provided • Video Outgoing-inspection: Provided

• Core Components: Pressure Vessel, Motor, Bearing, Gear,

Pump, Gearbox, Engine, PLC

Year: 2018Working Hours: 2800