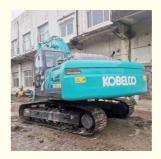

# Japan Original 26 Ton Excavator Kobelco SK260 in Good Condition Bucket Capacity 1.3 m3

## **Product Specification**

Showroom Location: None · Operating Weight: 25300 KG 1.3 M<sup>3</sup> . Bucket Capacity: • Machine Weight: 26000 KG Hydraulic Cylinder Brand: Original • Hydraulic Pump Brand: Original • Hydraulic Valve Brand: Original HINO . Engine Brand: 131 KW • Power: • Machinery Test Report: Provided • Video Outgoing-inspection: Provided