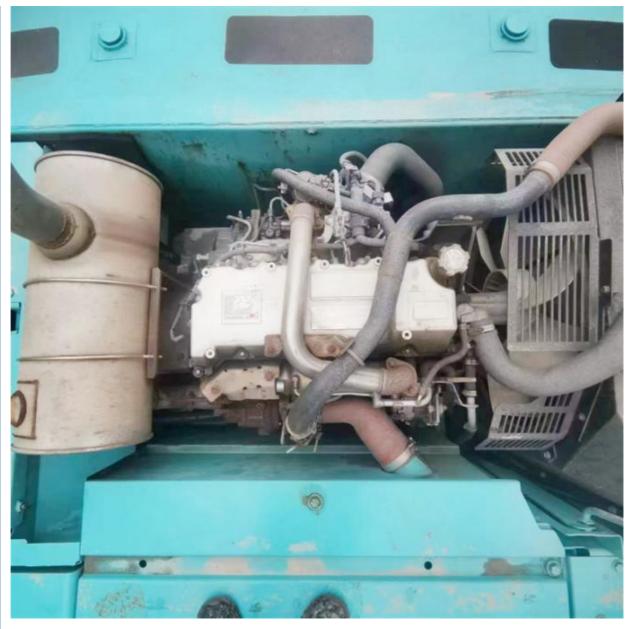

## **Product Specification**

Showroom Location: None · Operating Weight: 25300 KG 1.3 M<sup>3</sup> . Bucket Capacity: • Machine Weight: 26000 KG Hydraulic Cylinder Brand: Original • Hydraulic Pump Brand: Original • Hydraulic Valve Brand: Original HINO . Engine Brand: 131 KW • Power: • Machinery Test Report: Provided • Video Outgoing-inspection: Provided

• Core Components: Pressure Vessel, Motor, Bearing, Gear,

Pump, Gearbox, Engine, PLC

Year: 2018Working Hours: 2800