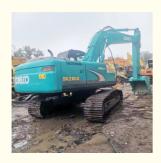

# Japan Original 26 Ton Excavator Kobelco SK260 in Good Condition Bucket Capacity 1.3 m3

## **Product Specification**

Showroom Location: None · Operating Weight: 25300 KG 1.3 M<sup>3</sup> . Bucket Capacity: • Machine Weight: 26000 KG Hydraulic Cylinder Brand: Original • Hydraulic Pump Brand: Original • Hydraulic Valve Brand: Original HINO . Engine Brand: 131 KW • Power: • Machinery Test Report: Provided • Video Outgoing-inspection: Provided