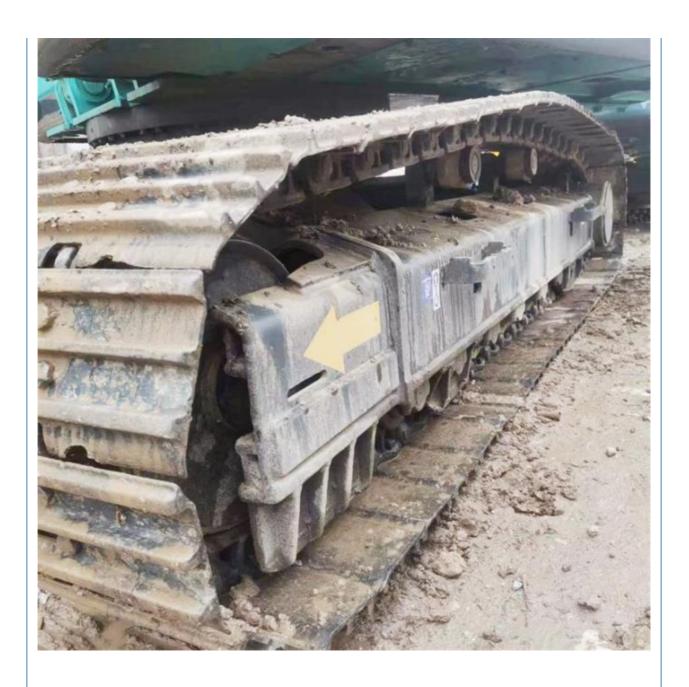

## **Product Specification**

Showroom Location: None · Operating Weight: 25300 KG 1.3 M<sup>3</sup> . Bucket Capacity: • Machine Weight: 26000 KG Hydraulic Cylinder Brand: Original • Hydraulic Pump Brand: Original • Hydraulic Valve Brand: Original HINO . Engine Brand: 131 KW • Power: • Machinery Test Report: Provided • Video Outgoing-inspection: Provided

• Core Components: Pressure Vessel, Motor, Bearing, Gear,

Pump, Gearbox, Engine, PLC

Year: 2018Working Hours: 2800