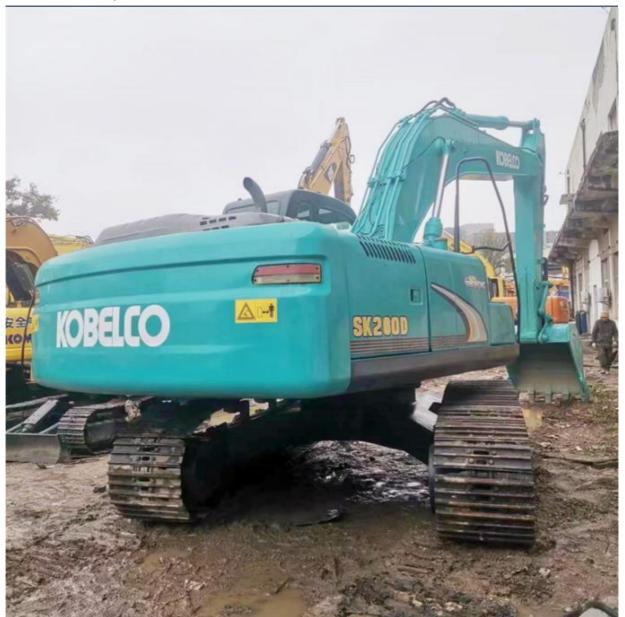

# Japan Original 26 Ton Excavator Kobelco SK260 in Good Condition Bucket Capacity 1.3 m3

## **Product Specification**

Showroom Location: None · Operating Weight: 25300 KG 1.3 M<sup>3</sup> . Bucket Capacity: • Machine Weight: 26000 KG Hydraulic Cylinder Brand: Original • Hydraulic Pump Brand: Original • Hydraulic Valve Brand: Original HINO . Engine Brand: 131 KW • Power: • Machinery Test Report: Provided • Video Outgoing-inspection: Provided