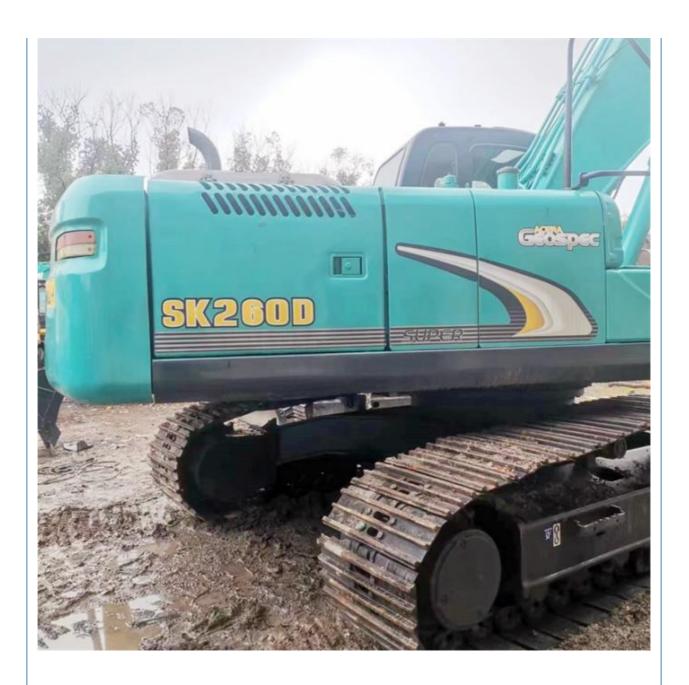

# Japan Original 26 Ton Excavator Kobelco SK260 in Good Condition Bucket Capacity 1.3 m3

## **Product Specification**

Showroom Location: None · Operating Weight: 25300 KG 1.3 M<sup>3</sup> . Bucket Capacity: • Machine Weight: 26000 KG Hydraulic Cylinder Brand: Original • Hydraulic Pump Brand: Original • Hydraulic Valve Brand: Original HINO . Engine Brand: 131 KW • Power: • Machinery Test Report: Provided • Video Outgoing-inspection: Provided

• Core Components: Pressure Vessel, Motor, Bearing, Gear,

Pump, Gearbox, Engine, PLC

Year: 2018Working Hours: 2800