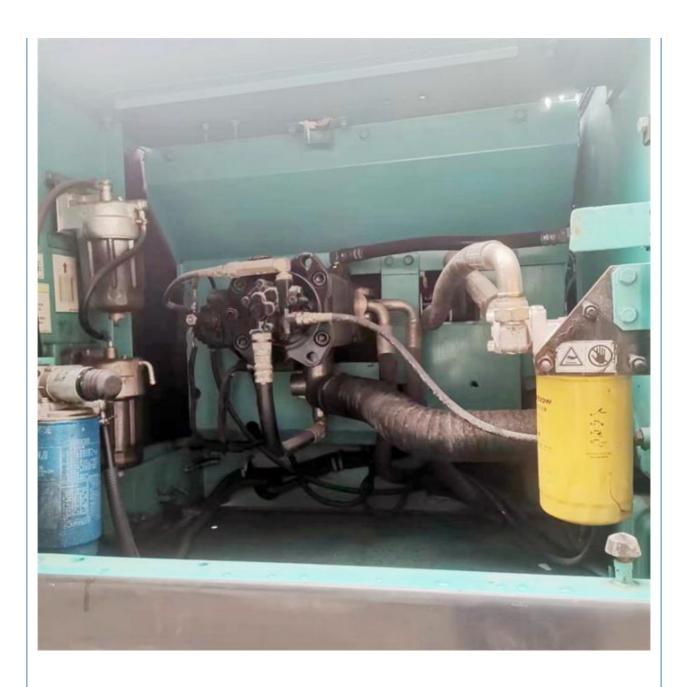

## **Product Specification**

Showroom Location: None · Operating Weight: 25300 KG 1.3 M<sup>3</sup> . Bucket Capacity: • Machine Weight: 26000 KG Hydraulic Cylinder Brand: Original • Hydraulic Pump Brand: Original • Hydraulic Valve Brand: Original HINO . Engine Brand: 131 KW • Power: • Machinery Test Report: Provided • Video Outgoing-inspection: Provided

• Core Components: Pressure Vessel, Motor, Bearing, Gear,

Pump, Gearbox, Engine, PLC

Year: 2018Working Hours: 2800