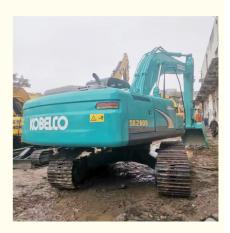

# Japan Original 26 Ton Excavator Kobelco SK260 in Good Condition Bucket Capacity 1.3 m3

## **Product Specification**

Showroom Location: None · Operating Weight: 25300 KG 1.3 M<sup>3</sup> . Bucket Capacity: • Machine Weight: 26000 KG Hydraulic Cylinder Brand: Original • Hydraulic Pump Brand: Original • Hydraulic Valve Brand: Original HINO . Engine Brand: 131 KW • Power: • Machinery Test Report: Provided • Video Outgoing-inspection: Provided