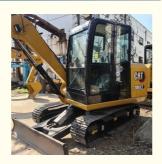

## Original Japan Used Cat306E2 Cat306 Caterpillar Excavator Hydraulic Pump Original

### **Product Specification**

| <ul> <li>Showroom Location:</li> </ul>     | None                                                                 |
|--------------------------------------------|----------------------------------------------------------------------|
| <ul> <li>Operating Weight:</li> </ul>      | 5795 KG                                                              |
| <ul> <li>Bucket Capacity:</li> </ul>       | 0.22m                                                                |
| <ul> <li>Machine Weight:</li> </ul>        | 6000 KG                                                              |
| Hydraulic Cylinder Brand:                  | Original                                                             |
| • Hydraulic Pump Brand:                    | Original                                                             |
| Hydraulic Valve Brand:                     | Original                                                             |
| <ul> <li>Engine Brand:</li> </ul>          | CAT                                                                  |
| • Power:                                   | 43 KW                                                                |
| <ul> <li>Machinery Test Report:</li> </ul> | Provided                                                             |
| Video Outgoing-inspection:                 | Provided                                                             |
| Core Components:                           | Pressure Vessel, Motor, Bearing, Gear,<br>Pump, Gearbox, Engine, PLC |
| • Year:                                    | 2021                                                                 |
| <ul> <li>Working Hours:</li> </ul>         | 3538                                                                 |