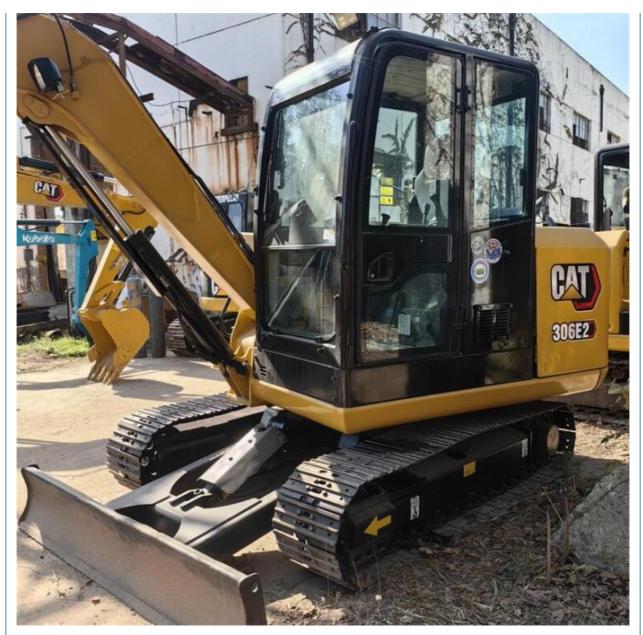

### **Product Specification**

| <ul> <li>Showroom Location:</li> </ul>     | None                                                                 |
|--------------------------------------------|----------------------------------------------------------------------|
| <ul> <li>Operating Weight:</li> </ul>      | 5795 KG                                                              |
| <ul> <li>Bucket Capacity:</li> </ul>       | 0.22m                                                                |
| <ul> <li>Machine Weight:</li> </ul>        | 6000 KG                                                              |
| Hydraulic Cylinder Brand:                  | Original                                                             |
| • Hydraulic Pump Brand:                    | Original                                                             |
| Hydraulic Valve Brand:                     | Original                                                             |
| <ul> <li>Engine Brand:</li> </ul>          | CAT                                                                  |
| • Power:                                   | 43 KW                                                                |
| <ul> <li>Machinery Test Report:</li> </ul> | Provided                                                             |
| Video Outgoing-inspection:                 | Provided                                                             |
| Core Components:                           | Pressure Vessel, Motor, Bearing, Gear,<br>Pump, Gearbox, Engine, PLC |
| • Year:                                    | 2021                                                                 |
| <ul> <li>Working Hours:</li> </ul>         | 3538                                                                 |

## Product Description

# Product Description