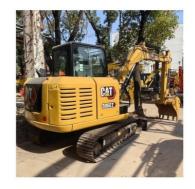

## Original Japan Used Cat306E2 Cat306 Caterpillar Excavator Hydraulic Pump Original

### **Product Specification**

| <ul> <li>Showroom Location:</li> </ul>     | None                                                                 |
|--------------------------------------------|----------------------------------------------------------------------|
| <ul> <li>Operating Weight:</li> </ul>      | 5795 KG                                                              |
| <ul> <li>Bucket Capacity:</li> </ul>       | 0.22m                                                                |
| <ul> <li>Machine Weight:</li> </ul>        | 6000 KG                                                              |
| Hydraulic Cylinder Brand:                  | Original                                                             |
| • Hydraulic Pump Brand:                    | Original                                                             |
| Hydraulic Valve Brand:                     | Original                                                             |
| <ul> <li>Engine Brand:</li> </ul>          | CAT                                                                  |
| • Power:                                   | 43 KW                                                                |
| <ul> <li>Machinery Test Report:</li> </ul> | Provided                                                             |
| Video Outgoing-inspection:                 | Provided                                                             |
| Core Components:                           | Pressure Vessel, Motor, Bearing, Gear,<br>Pump, Gearbox, Engine, PLC |
| • Year:                                    | 2021                                                                 |
| <ul> <li>Working Hours:</li> </ul>         | 3538                                                                 |