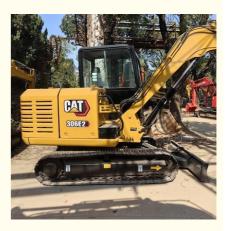

## Original Japan Used Cat306E2 Cat306 Caterpillar Excavator Hydraulic Pump Original

### **Product Specification**

| <ul> <li>Showroom Location:</li> </ul>     | None                                                                 |
|--------------------------------------------|----------------------------------------------------------------------|
| <ul> <li>Operating Weight:</li> </ul>      | 5795 KG                                                              |
| <ul> <li>Bucket Capacity:</li> </ul>       | 0.22m                                                                |
| <ul> <li>Machine Weight:</li> </ul>        | 6000 KG                                                              |
| Hydraulic Cylinder Brand:                  | Original                                                             |
| • Hydraulic Pump Brand:                    | Original                                                             |
| Hydraulic Valve Brand:                     | Original                                                             |
| <ul> <li>Engine Brand:</li> </ul>          | CAT                                                                  |
| • Power:                                   | 43 KW                                                                |
| <ul> <li>Machinery Test Report:</li> </ul> | Provided                                                             |
| Video Outgoing-inspection:                 | Provided                                                             |
| Core Components:                           | Pressure Vessel, Motor, Bearing, Gear,<br>Pump, Gearbox, Engine, PLC |
| • Year:                                    | 2021                                                                 |
| <ul> <li>Working Hours:</li> </ul>         | 3538                                                                 |