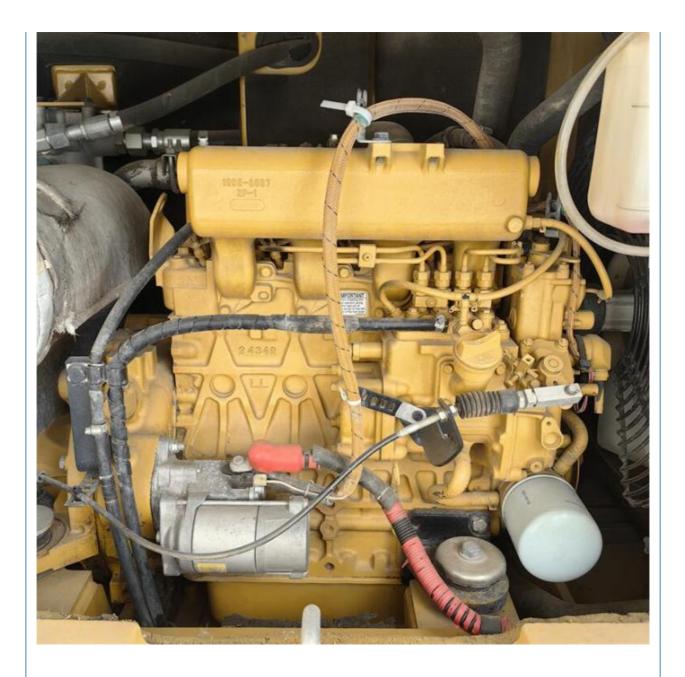

### **Product Specification**

| <ul> <li>Showroom Location:</li> </ul>     | None                                                                 |
|--------------------------------------------|----------------------------------------------------------------------|
| <ul> <li>Operating Weight:</li> </ul>      | 5795 KG                                                              |
| <ul> <li>Bucket Capacity:</li> </ul>       | 0.22m                                                                |
| <ul> <li>Machine Weight:</li> </ul>        | 6000 KG                                                              |
| Hydraulic Cylinder Brand:                  | Original                                                             |
| • Hydraulic Pump Brand:                    | Original                                                             |
| Hydraulic Valve Brand:                     | Original                                                             |
| <ul> <li>Engine Brand:</li> </ul>          | CAT                                                                  |
| • Power:                                   | 43 KW                                                                |
| <ul> <li>Machinery Test Report:</li> </ul> | Provided                                                             |
| Video Outgoing-inspection:                 | Provided                                                             |
| Core Components:                           | Pressure Vessel, Motor, Bearing, Gear,<br>Pump, Gearbox, Engine, PLC |
| • Year:                                    | 2021                                                                 |
| <ul> <li>Working Hours:</li> </ul>         | 3538                                                                 |

## Product Description

# Product Description