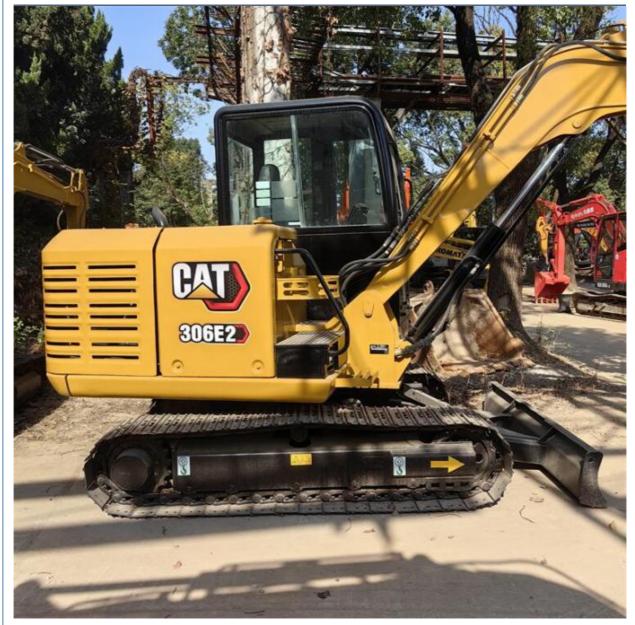

## Original Japan Used Cat306E2 Cat306 Caterpillar Excavator Hydraulic Pump Original

### **Product Specification**

| <ul> <li>Showroom Location:</li> </ul>     | None                                                                 |
|--------------------------------------------|----------------------------------------------------------------------|
| <ul> <li>Operating Weight:</li> </ul>      | 5795 KG                                                              |
| <ul> <li>Bucket Capacity:</li> </ul>       | 0.22m                                                                |
| <ul> <li>Machine Weight:</li> </ul>        | 6000 KG                                                              |
| Hydraulic Cylinder Brand:                  | Original                                                             |
| • Hydraulic Pump Brand:                    | Original                                                             |
| Hydraulic Valve Brand:                     | Original                                                             |
| <ul> <li>Engine Brand:</li> </ul>          | CAT                                                                  |
| • Power:                                   | 43 KW                                                                |
| <ul> <li>Machinery Test Report:</li> </ul> | Provided                                                             |
| Video Outgoing-inspection:                 | Provided                                                             |
| Core Components:                           | Pressure Vessel, Motor, Bearing, Gear,<br>Pump, Gearbox, Engine, PLC |
| • Year:                                    | 2021                                                                 |
| <ul> <li>Working Hours:</li> </ul>         | 3538                                                                 |

## More Images