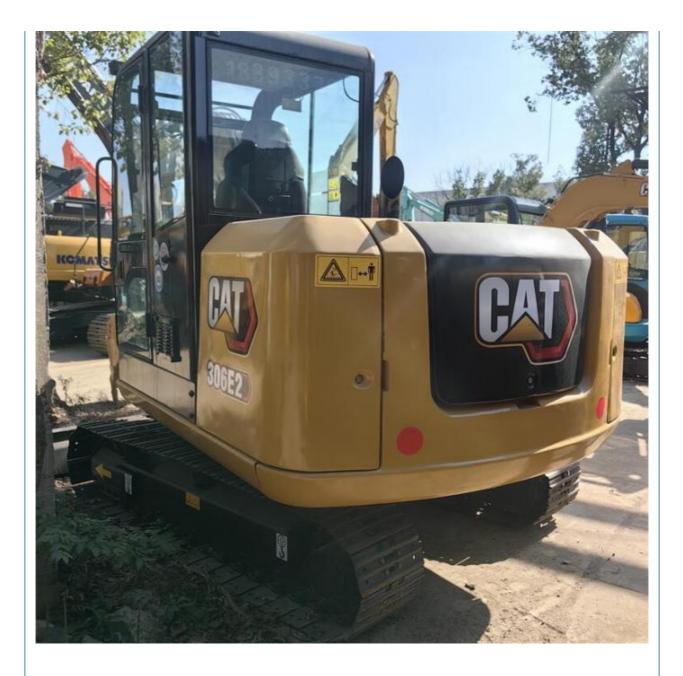

### **Product Specification**

| <ul> <li>Showroom Location:</li> </ul>     | None                                                                 |
|--------------------------------------------|----------------------------------------------------------------------|
| <ul> <li>Operating Weight:</li> </ul>      | 5795 KG                                                              |
| <ul> <li>Bucket Capacity:</li> </ul>       | 0.22m                                                                |
| <ul> <li>Machine Weight:</li> </ul>        | 6000 KG                                                              |
| Hydraulic Cylinder Brand:                  | Original                                                             |
| • Hydraulic Pump Brand:                    | Original                                                             |
| Hydraulic Valve Brand:                     | Original                                                             |
| <ul> <li>Engine Brand:</li> </ul>          | CAT                                                                  |
| • Power:                                   | 43 KW                                                                |
| <ul> <li>Machinery Test Report:</li> </ul> | Provided                                                             |
| Video Outgoing-inspection:                 | Provided                                                             |
| Core Components:                           | Pressure Vessel, Motor, Bearing, Gear,<br>Pump, Gearbox, Engine, PLC |
| • Year:                                    | 2021                                                                 |
| <ul> <li>Working Hours:</li> </ul>         | 3538                                                                 |

## Product Description

# Product Description