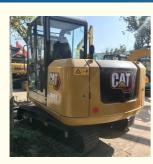

## Original Japan Used Cat306E2 Cat306 Caterpillar Excavator Hydraulic Pump Original

### **Product Specification**

| <ul> <li>Showroom Location:</li> </ul>     | None                                                                 |
|--------------------------------------------|----------------------------------------------------------------------|
| <ul> <li>Operating Weight:</li> </ul>      | 5795 KG                                                              |
| <ul> <li>Bucket Capacity:</li> </ul>       | 0.22m                                                                |
| <ul> <li>Machine Weight:</li> </ul>        | 6000 KG                                                              |
| Hydraulic Cylinder Brand:                  | Original                                                             |
| • Hydraulic Pump Brand:                    | Original                                                             |
| Hydraulic Valve Brand:                     | Original                                                             |
| <ul> <li>Engine Brand:</li> </ul>          | CAT                                                                  |
| • Power:                                   | 43 KW                                                                |
| <ul> <li>Machinery Test Report:</li> </ul> | Provided                                                             |
| Video Outgoing-inspection:                 | Provided                                                             |
| Core Components:                           | Pressure Vessel, Motor, Bearing, Gear,<br>Pump, Gearbox, Engine, PLC |
| • Year:                                    | 2021                                                                 |
| <ul> <li>Working Hours:</li> </ul>         | 3538                                                                 |