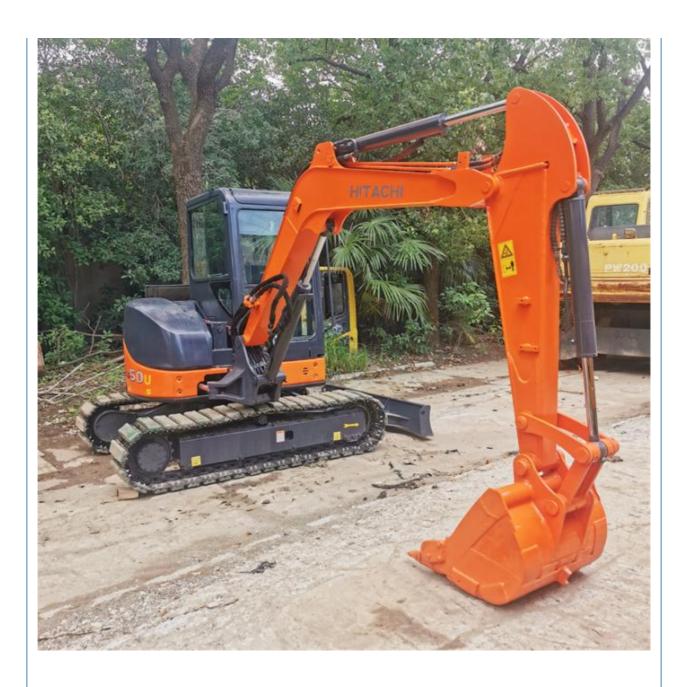

# Original Hitachi ZX50U used excavator with 0.2 m3 bucket capacity and good condition

## **Product Specification**

Showroom Location: None 5170 KG · Operating Weight: 0.2 M<sup>3</sup> . Bucket Capacity: • Machine Weight: 5000 KG • Hydraulic Cylinder Brand: Original • Hydraulic Pump Brand: Original Hydraulic Valve Brand: Original ISUZU . Engine Brand: 29.8 KW • Power: • Machinery Test Report: Provided • Video Outgoing-inspection: Provided