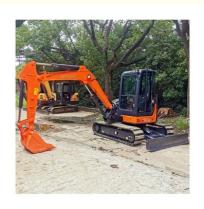

# Original Hitachi ZX50U used excavator with 0.2 m3 bucket capacity and good condition

## **Product Specification**

Showroom Location: None 5170 KG · Operating Weight: 0.2 M<sup>3</sup> . Bucket Capacity: • Machine Weight: 5000 KG • Hydraulic Cylinder Brand: Original • Hydraulic Pump Brand: Original Hydraulic Valve Brand: Original ISUZU . Engine Brand: 29.8 KW • Power: • Machinery Test Report: Provided • Video Outgoing-inspection: Provided