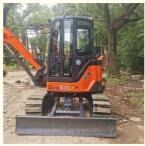

# Original Hitachi ZX50U used excavator with 0.2 m3 bucket capacity and good condition

## **Product Specification**

Showroom Location: None 5170 KG · Operating Weight: 0.2 M<sup>3</sup> . Bucket Capacity: • Machine Weight: 5000 KG • Hydraulic Cylinder Brand: Original • Hydraulic Pump Brand: Original Hydraulic Valve Brand: Original ISUZU . Engine Brand: 29.8 KW • Power: • Machinery Test Report: Provided • Video Outgoing-inspection: Provided