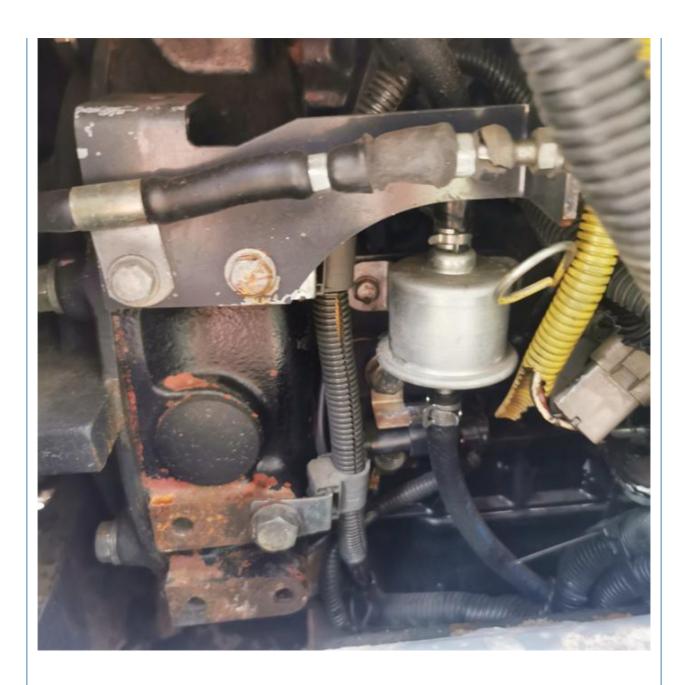

## **Product Specification**

Showroom Location: None 5170 KG · Operating Weight: 0.2 M<sup>3</sup> . Bucket Capacity: • Machine Weight: 5000 KG • Hydraulic Cylinder Brand: Original • Hydraulic Pump Brand: Original Hydraulic Valve Brand: Original ISUZU . Engine Brand: 29.8 KW • Power: • Machinery Test Report: Provided • Video Outgoing-inspection: Provided

• Core Components: Pressure Vessel, Motor, Bearing, Gear,

Pump, Gearbox, Engine, PLC

Year: 2022Working Hours: 2400