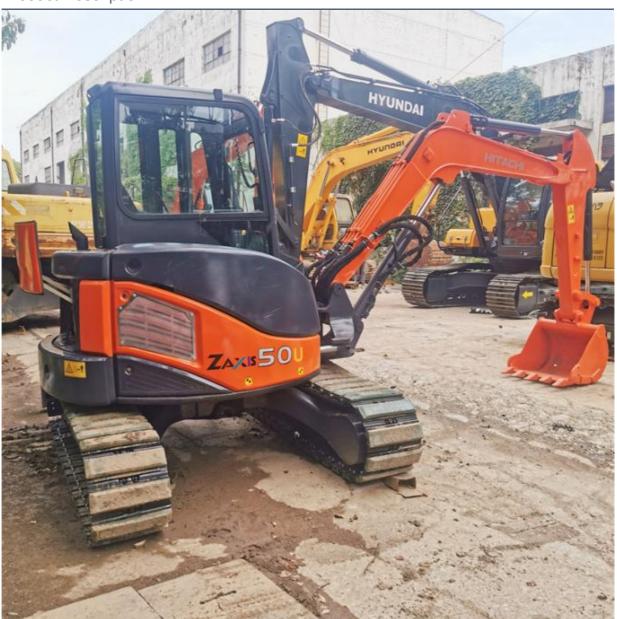

# Original Hitachi ZX50U used excavator with 0.2 m3 bucket capacity and good condition

## **Product Specification**

Showroom Location: None 5170 KG · Operating Weight: 0.2 M<sup>3</sup> . Bucket Capacity: • Machine Weight: 5000 KG • Hydraulic Cylinder Brand: Original • Hydraulic Pump Brand: Original Hydraulic Valve Brand: Original ISUZU . Engine Brand: 29.8 KW • Power: • Machinery Test Report: Provided • Video Outgoing-inspection: Provided