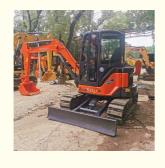

# Original Hitachi ZX50U used excavator with 0.2 m3 bucket capacity and good condition

## **Product Specification**

Showroom Location: None 5170 KG · Operating Weight: 0.2 M<sup>3</sup> . Bucket Capacity: • Machine Weight: 5000 KG • Hydraulic Cylinder Brand: Original • Hydraulic Pump Brand: Original Hydraulic Valve Brand: Original ISUZU . Engine Brand: 29.8 KW • Power: • Machinery Test Report: Provided • Video Outgoing-inspection: Provided