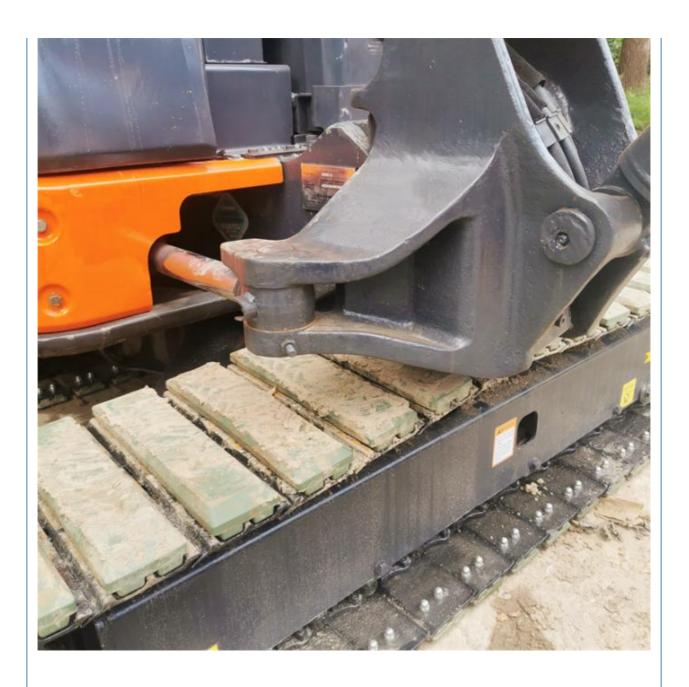

## **Product Specification**

Showroom Location: None 5170 KG · Operating Weight: 0.2 M<sup>3</sup> . Bucket Capacity: • Machine Weight: 5000 KG • Hydraulic Cylinder Brand: Original • Hydraulic Pump Brand: Original Hydraulic Valve Brand: Original ISUZU . Engine Brand: 29.8 KW • Power: • Machinery Test Report: Provided • Video Outgoing-inspection: Provided