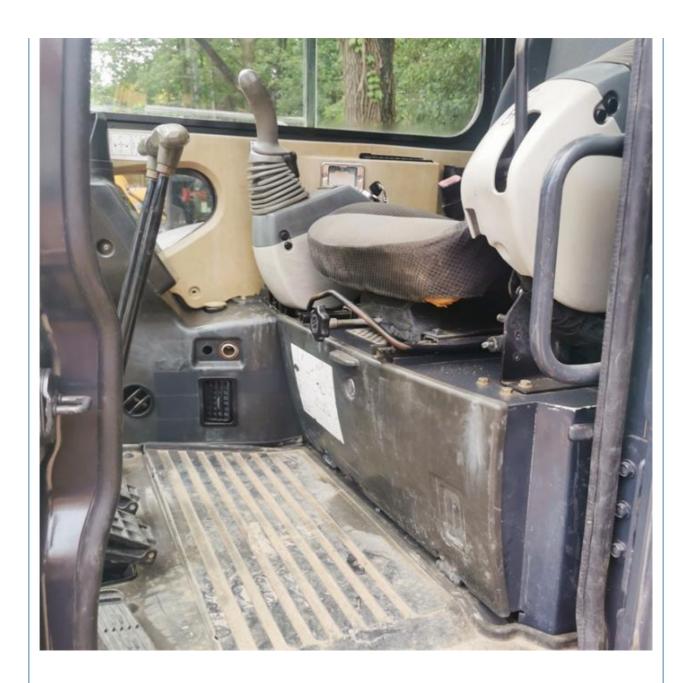

## **Product Specification**

Showroom Location: None 5170 KG · Operating Weight: 0.2 M<sup>3</sup> . Bucket Capacity: • Machine Weight: 5000 KG • Hydraulic Cylinder Brand: Original • Hydraulic Pump Brand: Original Hydraulic Valve Brand: Original ISUZU . Engine Brand: 29.8 KW • Power: • Machinery Test Report: Provided • Video Outgoing-inspection: Provided