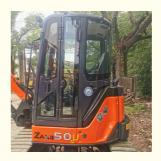

# Original Hitachi ZX50U used excavator with 0.2 m3 bucket capacity and good condition

## **Product Specification**

Showroom Location: None 5170 KG · Operating Weight: 0.2 M<sup>3</sup> . Bucket Capacity: • Machine Weight: 5000 KG • Hydraulic Cylinder Brand: Original • Hydraulic Pump Brand: Original Hydraulic Valve Brand: Original ISUZU . Engine Brand: 29.8 KW • Power: • Machinery Test Report: Provided • Video Outgoing-inspection: Provided