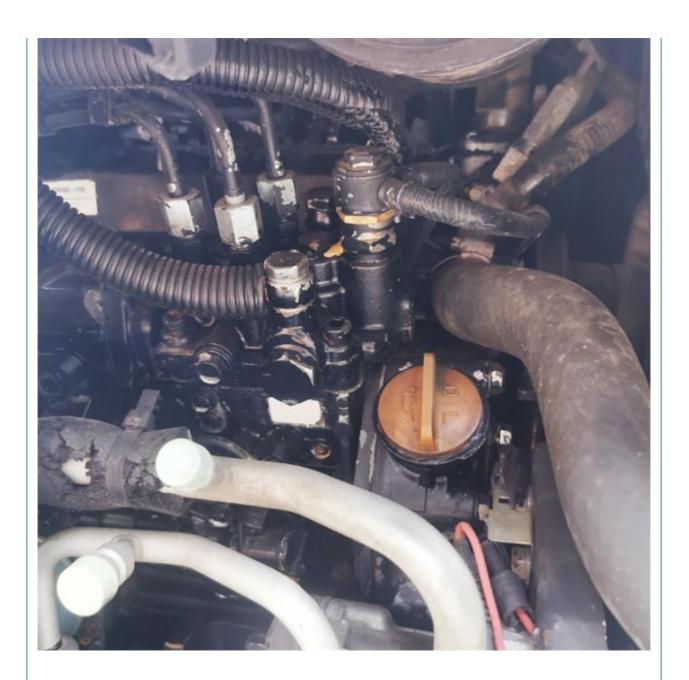

## **Product Specification**

Showroom Location: None 5170 KG · Operating Weight: 0.2 M<sup>3</sup> . Bucket Capacity: • Machine Weight: 5000 KG • Hydraulic Cylinder Brand: Original • Hydraulic Pump Brand: Original Hydraulic Valve Brand: Original ISUZU . Engine Brand: 29.8 KW • Power: • Machinery Test Report: Provided • Video Outgoing-inspection: Provided