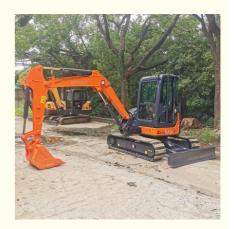

# Original Hitachi ZX50U used excavator with 0.2 m3 bucket capacity and good condition

## **Product Specification**

Showroom Location: None 5170 KG · Operating Weight: 0.2 M<sup>3</sup> . Bucket Capacity: • Machine Weight: 5000 KG • Hydraulic Cylinder Brand: Original • Hydraulic Pump Brand: Original Hydraulic Valve Brand: Original ISUZU . Engine Brand: 29.8 KW • Power: • Machinery Test Report: Provided • Video Outgoing-inspection: Provided