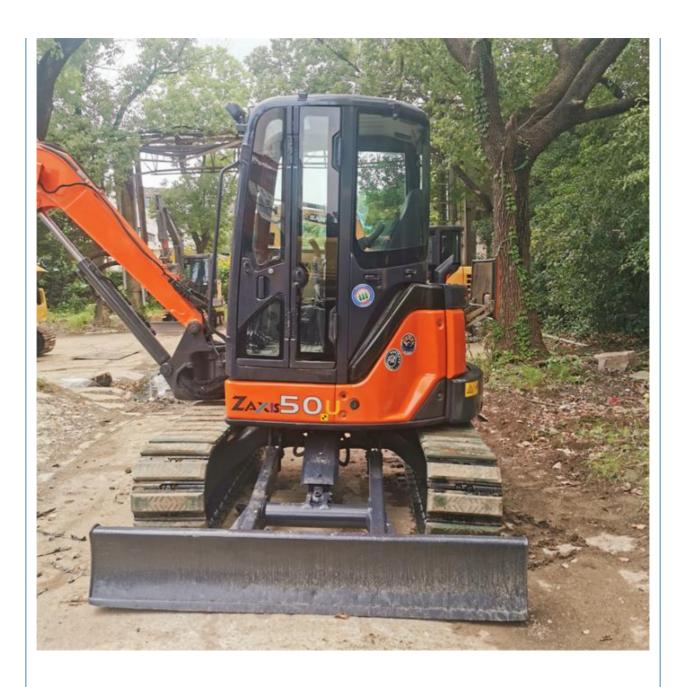

# Original Hitachi ZX50U used excavator with 0.2 m3 bucket capacity and good condition

## **Product Specification**

Showroom Location: None 5170 KG · Operating Weight: 0.2 M<sup>3</sup> . Bucket Capacity: • Machine Weight: 5000 KG • Hydraulic Cylinder Brand: Original • Hydraulic Pump Brand: Original Hydraulic Valve Brand: Original ISUZU . Engine Brand: 29.8 KW • Power: • Machinery Test Report: Provided • Video Outgoing-inspection: Provided