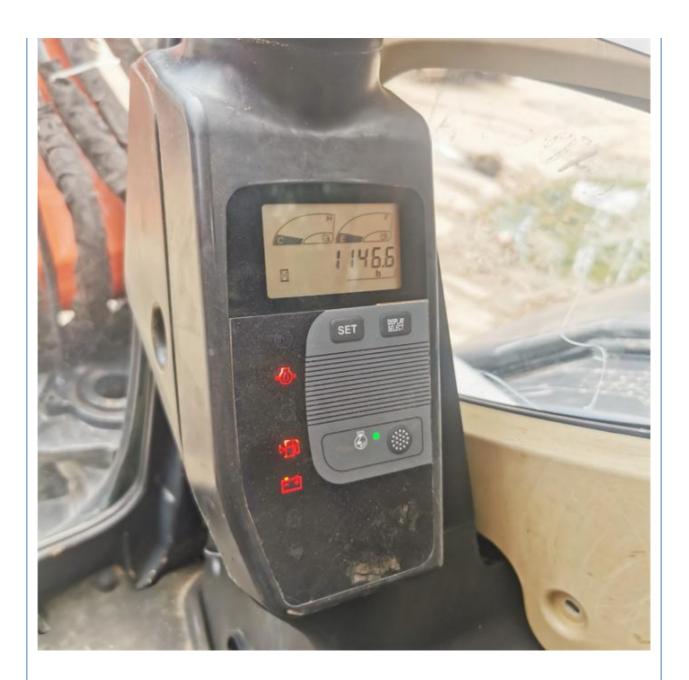

• Core Components: Pressure Vessel, Motor, Bearing, Gear,

Pump, Gearbox, Engine, PLC

Year: 2022Working Hours: 2400