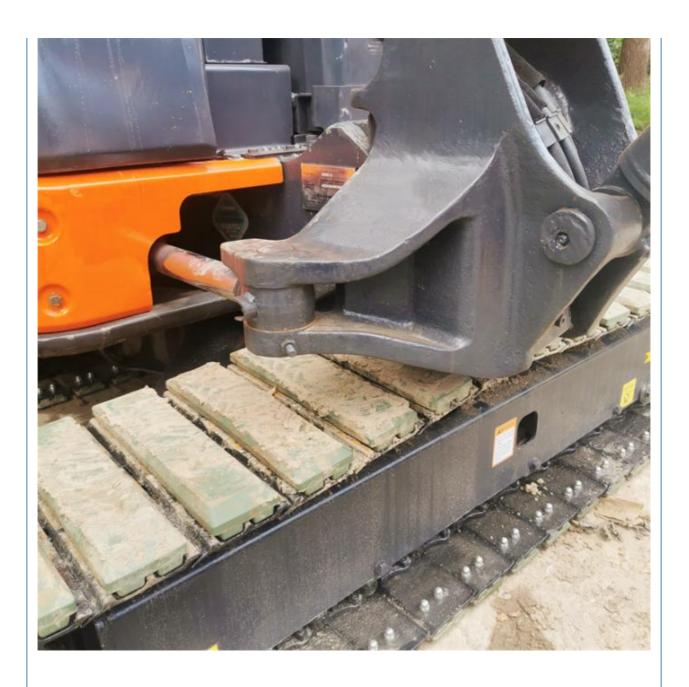

# Good Condition Japan Original 5 Ton Mini Used Hitachi ZX50U Excavator with Rubber Pad

### **Basic Information**

Place of Origin: Japan

• Price: \$14,000.00/units 1-3 units



## **Product Specification**

Showroom Location: None 5170 KG · Operating Weight: 0.2 M<sup>3</sup> . Bucket Capacity: • Machine Weight: 5000 KG Hydraulic Cylinder Brand: Original • Hydraulic Pump Brand: Original • Hydraulic Valve Brand: Original ISUZU . Engine Brand: 29.8 KW • Power: • Machinery Test Report: Provided • Video Outgoing-inspection: Provided

• Core Components: Pressure Vessel, Motor, Bearing, Gear,

Pump, Gearbox, Engine, PLC

Year: 2022Working Hours: 2400



## More Images









## Product Description

## **Product Description**



















## Models Of Excavators We Sell

Excavators of other

brands

| Komatsu used excavator | PC20/PC30/PC35/PC40/PC50/PC55/PC56/PC60/PC70/PC75/PC78/PC10 0/PC110/PC120/PC128/PC130/PC138/PC150/PC160/PC200/PC210/PC22 0/PC228/PC240/PC270/PC300/PC350/PC360/PC400/PC450/PC460/PC49 0/PC650 |
|------------------------|-----------------------------------------------------------------------------------------------------------------------------------------------------------------------------------------------|
| Carter used excavator  | CAT303/CAT305/CAT305.5/CAT306/CAT307/CAT308/CAT311/CAT312/C<br>AT313/CAT315/CAT318/CAT320/CAT323/CAT324/CAT325/CAT326/CAT3<br>29/CAT330/CAT336/CAT340/CAT345/CAT349/CAT375                    |
| Doosan used excavator  | DH(DX)35/55/60/70/75/80/150/200/215/220/22