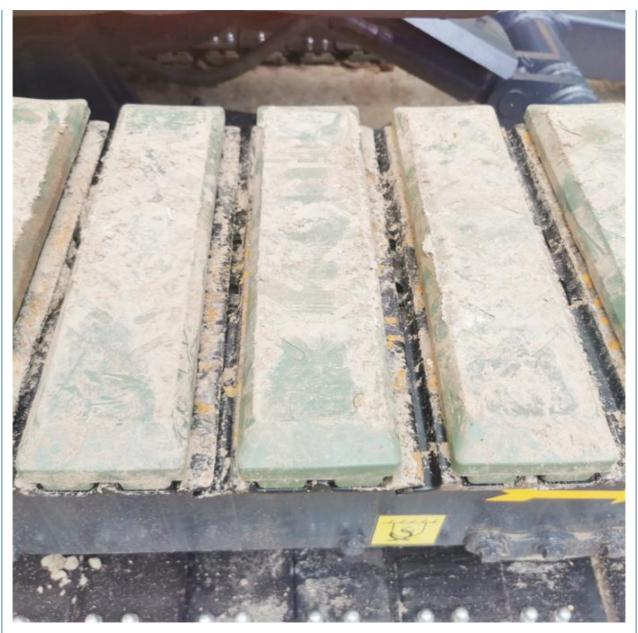

## **Product Specification**

Showroom Location: None 5170 KG · Operating Weight: 0.2 M<sup>3</sup> . Bucket Capacity: • Machine Weight: 5000 KG Hydraulic Cylinder Brand: Original • Hydraulic Pump Brand: Original • Hydraulic Valve Brand: Original ISUZU . Engine Brand: 29.8 KW • Power: • Machinery Test Report: Provided • Video Outgoing-inspection: Provided