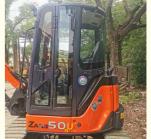

# Good Condition Japan Original 5 Ton Mini Used Hitachi ZX50U Excavator with Rubber Pad

## More Images