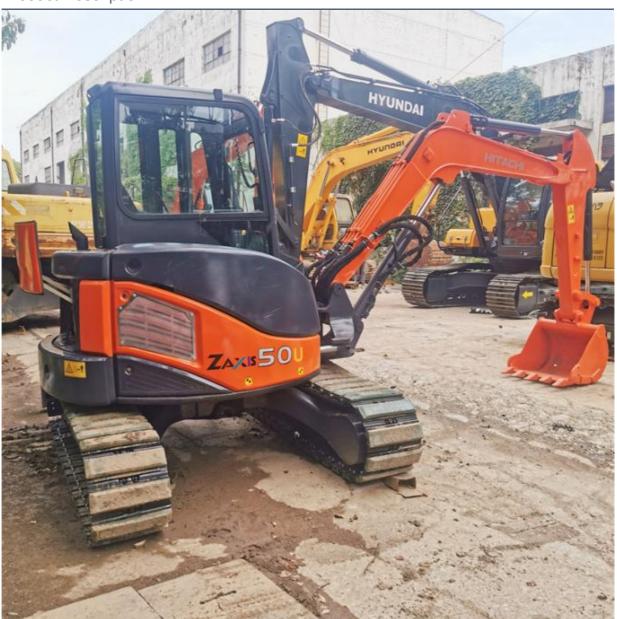

# Good Condition Japan Original 5 Ton Mini Used Hitachi ZX50U Excavator with Rubber Pad

## More Images