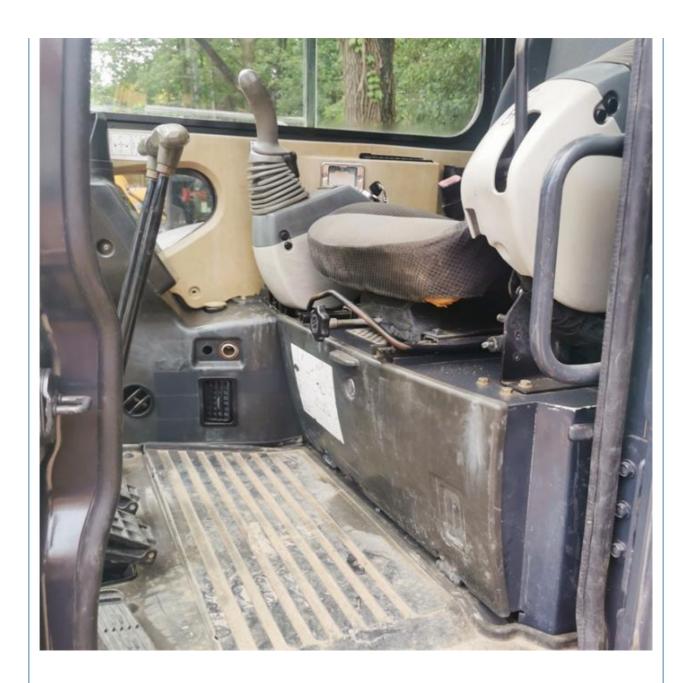

# Good Condition Japan Original 5 Ton Mini Used Hitachi ZX50U Excavator with Rubber Pad

### **Basic Information**

Place of Origin: Japan

• Price: \$14,000.00/units 1-3 units



## **Product Specification**

Showroom Location: None 5170 KG · Operating Weight: 0.2 M<sup>3</sup> . Bucket Capacity: • Machine Weight: 5000 KG Hydraulic Cylinder Brand: Original • Hydraulic Pump Brand: Original • Hydraulic Valve Brand: Original ISUZU . Engine Brand: 29.8 KW • Power: • Machinery Test Report: Provided • Video Outgoing-inspection: Provided

• Core Components: Pressure Vessel, Motor, Bearing, Gear,

Pump, Gearbox, Engine, PLC

Year: 2022Working Hours: 2400



## More Images









## Product Description

## **Product Description**



















## Models Of Excavators We Sell

Excavators of other

brands

| Komatsu used excavator | PC20/PC30/PC35/PC40/PC50/PC55/PC56/PC60/PC70/PC75/PC78/PC10 0/PC110/PC120/PC128/PC130/PC138/PC150/PC160/PC200/PC210/PC22 0/PC228/PC240/PC270/PC300/PC350/PC360/PC400/PC450/PC460/PC49 0/PC650 |
|------------------------|-----------------------------------------------------------------------------------------------------------------------------------------------------------------------------------------------|
| Carter used excavator  | CAT303/CAT305/CAT305.5/CAT306/CAT307/CAT308/CAT311/CAT312/C<br>AT313/CAT315/CAT318/CAT320/CAT323/CAT324/CAT325/CAT326/CAT3<br>29/CAT330/CAT336/CAT340/CAT345/CAT349/CAT375                    |
| Doosan used excavator  | DH(DX)35/55/60/70/75/80/150/200/215/220/225/