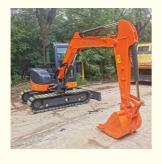

# Good Condition Japan Original 5 Ton Mini Used Hitachi ZX50U Excavator with Rubber Pad

### **Basic Information**

Place of Origin: Japan

• Price: \$14,000.00/units 1-3 units



## **Product Specification**

Showroom Location: None 5170 KG · Operating Weight: 0.2 M<sup>3</sup> . Bucket Capacity: • Machine Weight: 5000 KG Hydraulic Cylinder Brand: Original • Hydraulic Pump Brand: Original • Hydraulic Valve Brand: Original ISUZU . Engine Brand: 29.8 KW • Power: • Machinery Test Report: Provided • Video Outgoing-inspection: Provided

• Core Components: Pressure Vessel, Motor, Bearing, Gear,

Pump, Gearbox, Engine, PLC

Year: 2022Working Hours: 2400



## More Images









## Product Description

## **Product Description**



















## Models Of Excavators We Sell

Excavators of other

brands

| Komatsu used excavator | PC20/PC30/PC35/PC40/PC50/PC55/PC56/PC60/PC70/PC75/PC78/PC10 0/PC110/PC120/PC128/PC130/PC138/PC150/PC160/PC200/PC210/PC22 0/PC228/PC240/PC270/PC300/PC350/PC360/PC400/PC450/PC460/PC49 0/PC650 |
|------------------------|-----------------------------------------------------------------------------------------------------------------------------------------------------------------------------------------------|
| Carter used excavator  | CAT303/CAT305/CAT305.5/CAT306/CAT307/CAT308/CAT311/CAT312/C<br>AT313/CAT315/CAT318/CAT320/CAT323/CAT324/CAT325/CAT326/CAT3<br>29/CAT330/CAT336/CAT340/CAT345/CAT349/CAT375                    |
| D