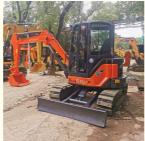

# Good Condition Japan Original 5 Ton Mini Used Hitachi ZX50U Excavator with Rubber Pad

### **Basic Information**

Place of Origin: Japan

• Price: \$14,000.00/units 1-3 units



## **Product Specification**

Showroom Location: None 5170 KG · Operating Weight: 0.2 M<sup>3</sup> . Bucket Capacity: • Machine Weight: 5000 KG Hydraulic Cylinder Brand: Original • Hydraulic Pump Brand: Original • Hydraulic Valve Brand: Original ISUZU . Engine Brand: 29.8 KW • Power: • Machinery Test Report: Provided • Video Outgoing-inspection: Provided

• Core Components: Pressure Vessel, Motor, Bearing, Gear,

Pump, Gearbox, Engine, PLC

Year: 2022Working Hours: 2400



## More Images









## Product Description

## **Product Description**



















## Models Of Excavators We Sell

Excavators of other

brands

| Komatsu used excavator | PC20/PC30/PC35/PC40/PC50/PC55/PC56/PC60/PC70/PC75/PC78/PC10 0/PC110/PC120/PC128/PC130/PC138/PC150/PC160/PC200/PC210/PC22 0/PC228/PC240/PC270/PC300/PC350/PC360/PC400/PC450/PC460/PC49 0/PC650 |
|------------------------|-----------------------------------------------------------------------------------------------------------------------------------------------------------------------------------------------|
| Carter used excavator  | CAT303/CAT305/CAT305.5/CAT306/CAT307/CAT308/CAT311/CAT312/C<br>AT313/CAT315/CAT318/CAT320/CAT323/CAT324/CAT325/CAT326/CAT3<br>29/CAT330/CAT336/CAT340/CAT345/CAT349/CAT375                    |
| Doo