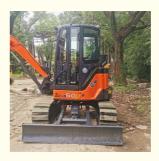

# Good Condition Japan Original 5 Ton Mini Used Hitachi ZX50U Excavator with Rubber Pad

## More Images