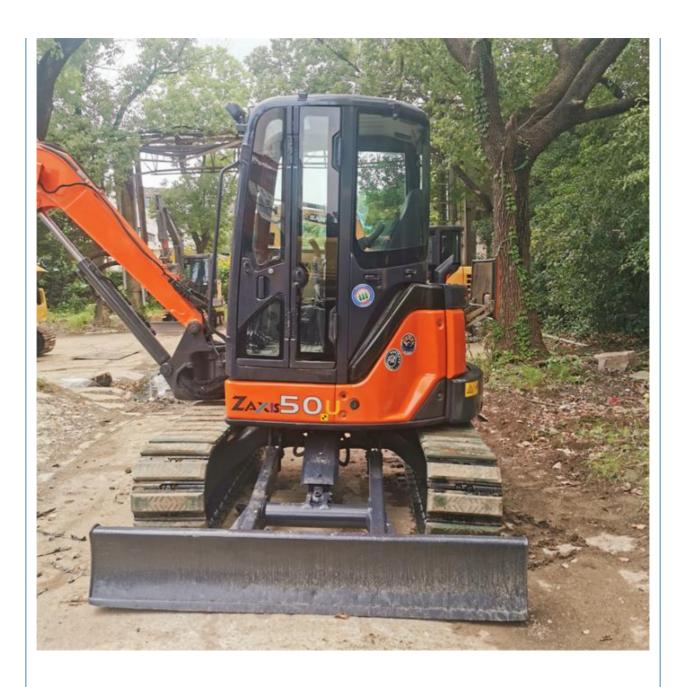

# Good Condition Japan Original 5 Ton Mini Used Hitachi ZX50U Excavator with Rubber Pad

## **Product Specification**

Showroom Location: None 5170 KG · Operating Weight: 0.2 M<sup>3</sup> . Bucket Capacity: • Machine Weight: 5000 KG Hydraulic Cylinder Brand: Original • Hydraulic Pump Brand: Original • Hydraulic Valve Brand: Original ISUZU . Engine Brand: 29.8 KW • Power: • Machinery Test Report: Provided • Video Outgoing-inspection: Provided

• Core Components: Pressure Vessel, Motor, Bearing, Gear,

Pump, Gearbox, Engine, PLC

Year: 2022Working Hours: 2400