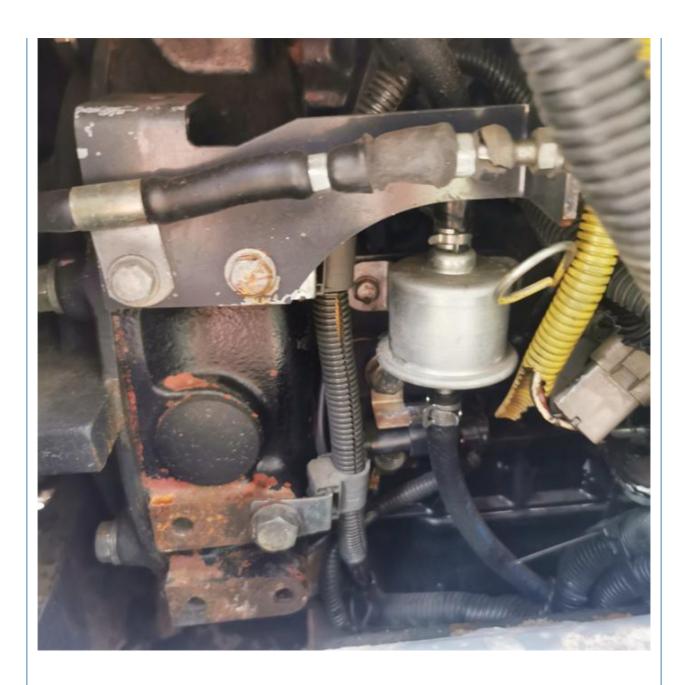

## **Product Specification**

Showroom Location: None 5170 KG · Operating Weight: 0.2 M<sup>3</sup> . Bucket Capacity: • Machine Weight: 5000 KG Hydraulic Cylinder Brand: Original • Hydraulic Pump Brand: Original • Hydraulic Valve Brand: Original ISUZU . Engine Brand: 29.8 KW • Power: • Machinery Test Report: Provided • Video Outgoing-inspection: Provided

• Core Components: Pressure Vessel, Motor, Bearing, Gear,

Pump, Gearbox, Engine, PLC

Year: 2022Working Hours: 2400