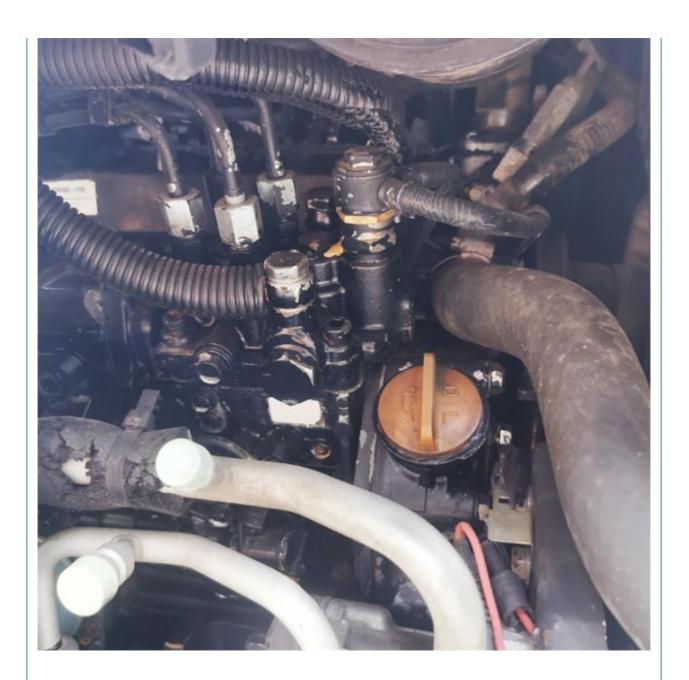

# Good Condition Japan Original 5 Ton Mini Used Hitachi ZX50U Excavator with Rubber Pad

### **Basic Information**

Place of Origin: Japan

• Price: \$14,000.00/units 1-3 units



## **Product Specification**

Showroom Location: None 5170 KG · Operating Weight: 0.2 M<sup>3</sup> . Bucket Capacity: • Machine Weight: 5000 KG Hydraulic Cylinder Brand: Original • Hydraulic Pump Brand: Original • Hydraulic Valve Brand: Original ISUZU . Engine Brand: 29.8 KW • Power: • Machinery Test Report: Provided • Video Outgoing-inspection: Provided

• Core Components: Pressure Vessel, Motor, Bearing, Gear,

Pump, Gearbox, Engine, PLC

Year: 2022Working Hours: 2400



## More Images









## Product Description

## **Product Description**



















## Models Of Excavators We Sell

Excavators of other

brands

| Komatsu used excavator | PC20/PC30/PC35/PC40/PC50/PC55/PC56/PC60/PC70/PC75/PC78/PC10 0/PC110/PC120/PC128/PC130/PC138/PC150/PC160/PC200/PC210/PC22 0/PC228/PC240/PC270/PC300/PC350/PC360/PC400/PC450/PC460/PC49 0/PC650 |
|------------------------|-----------------------------------------------------------------------------------------------------------------------------------------------------------------------------------------------|
| Carter used excavator  | CAT303/CAT305/CAT305.5/CAT306/CAT307/CAT308/CAT311/CAT312/C<br>AT313/CAT315/CAT318/CAT320/CAT323/CAT324/CAT325/CAT326/CAT3<br>29/CAT330/CAT336/CAT340/CAT345/CAT349/CAT375                    |
| Doosan used excavator  | DH(DX)35/55/60/70/75/80/150/200/215/220/225/23