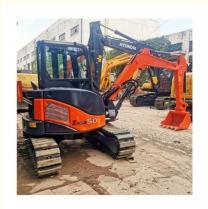

# Good Condition Japan Original 5 Ton Mini Used Hitachi ZX50U Excavator with Rubber Pad

## **Product Specification**

Showroom Location: None 5170 KG · Operating Weight: 0.2 M<sup>3</sup> . Bucket Capacity: • Machine Weight: 5000 KG Hydraulic Cylinder Brand: Original • Hydraulic Pump Brand: Original • Hydraulic Valve Brand: Original ISUZU . Engine Brand: 29.8 KW • Power: • Machinery Test Report: Provided • Video Outgoing-inspection: Provided

## More Images