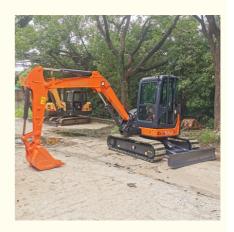

# Good Condition Japan Original 5 Ton Mini Used Hitachi ZX50U Excavator with Rubber Pad

### **Basic Information**

Place of Origin: Japan

• Price: \$14,000.00/units 1-3 units



## **Product Specification**

Showroom Location: None 5170 KG · Operating Weight: 0.2 M<sup>3</sup> . Bucket Capacity: • Machine Weight: 5000 KG Hydraulic Cylinder Brand: Original • Hydraulic Pump Brand: Original • Hydraulic Valve Brand: Original ISUZU . Engine Brand: 29.8 KW • Power: • Machinery Test Report: Provided • Video Outgoing-inspection: Provided

• Core Components: Pressure Vessel, Motor, Bearing, Gear,

Pump, Gearbox, Engine, PLC

Year: 2022Working Hours: 2400



## More Images









## Product Description

## **Product Description**



















## Models Of Excavators We Sell

Excavators of other

brands

| Komatsu used excavator | PC20/PC30/PC35/PC40/PC50/PC55/PC56/PC60/PC70/PC75/PC78/PC10 0/PC110/PC120/PC128/PC130/PC138/PC150/PC160/PC200/PC210/PC22 0/PC228/PC240/PC270/PC300/PC350/PC360/PC400/PC450/PC460/PC49 0/PC650 |
|------------------------|-----------------------------------------------------------------------------------------------------------------------------------------------------------------------------------------------|
| Carter used excavator  | CAT303/CAT305/CAT305.5/CAT306/CAT307/CAT308/CAT311/CAT312/C<br>AT313/CAT315/CAT318/CAT320/CAT323/CAT324/CAT325/CAT326/CAT3<br>29/CAT330/CAT336/CAT340/CAT345/CAT349/CAT375