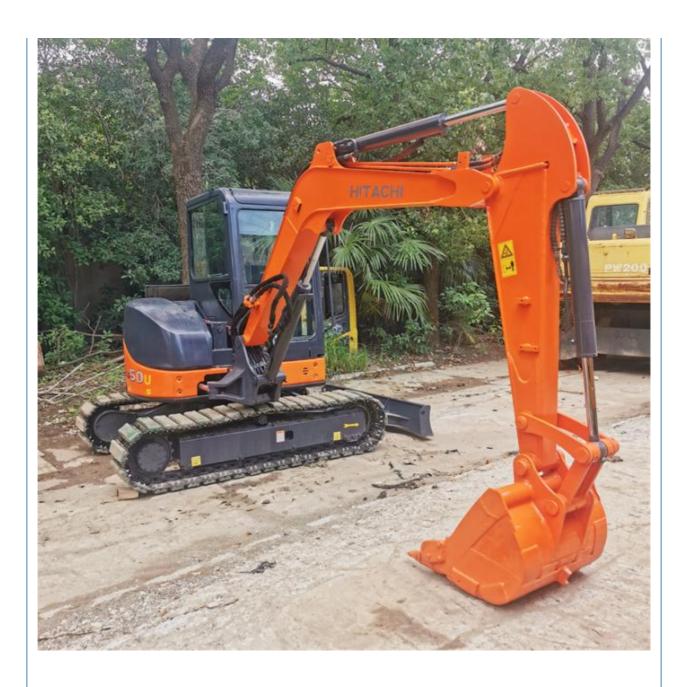

# Good Condition Japan Original 5 Ton Mini Used Hitachi ZX50U Excavator with Rubber Pad

## More Images