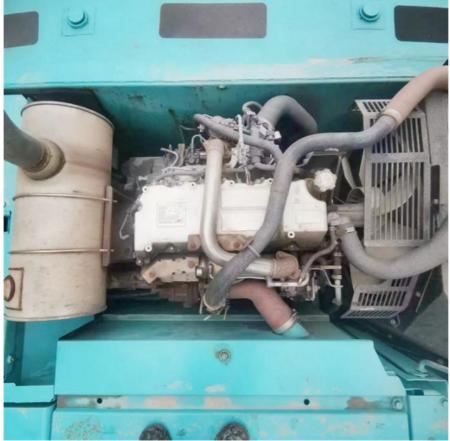

Product pictures of Made in Japan used Kobelco SK260-8 excavator 26 ton with original parts

### **Product Specification**

Showroom Location: None · Operating Weight: 25300 KG 1.3 M<sup>3</sup> . Bucket Capacity: • Machine Weight: 26000 KG • Hydraulic Cylinder Brand: Original • Hydraulic Pump Brand: Original Hydraulic Valve Brand: Original HINO . Engine Brand: 131 KW • Power: • Machinery Test Report: Provided • Video Outgoing-inspection: Provided

• Core Components: Pressure Vessel, Motor, Bearing, Gear,

Pump, Gearbox, Engine, PLC

Year: 2022Working Hours: 1000