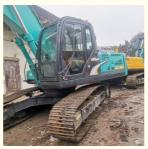

# Made in Japan used Kobelco SK260-8 excavator 26 ton with original parts

Product pictures of Made in Japan used Kobelco SK260-8 excavator 26 ton with original parts