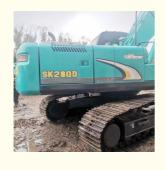

# Made in Japan used Kobelco SK260-8 excavator 26 ton with original parts

Product pictures of Made in Japan used Kobelco SK260-8 excavator 26 ton with original parts