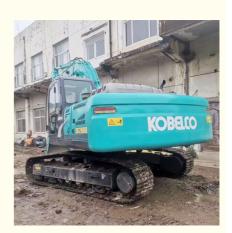

# Made in Japan used Kobelco SK260-8 excavator 26 ton with original parts

Product pictures of Made in Japan used Kobelco SK260-8 excavator 26 ton with original parts