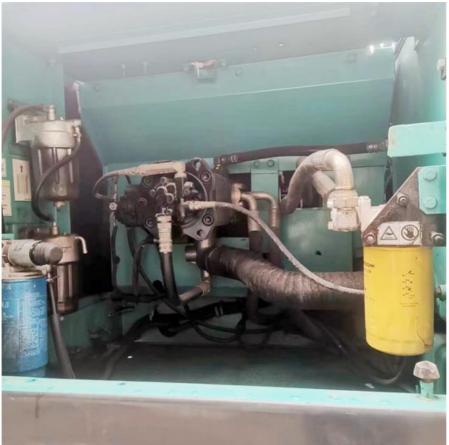

Product pictures of Made in Japan used Kobelco SK260-8 excavator 26 ton with original parts