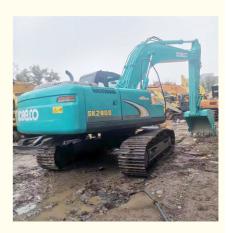

# Made in Japan used Kobelco SK260-8 excavator 26 ton with original parts

Product pictures of Made in Japan used Kobelco SK260-8 excavator 26 ton with original parts