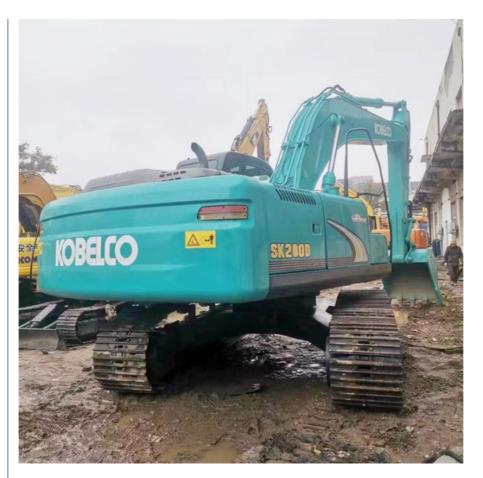

Product pictures of Made in Japan used Kobelco SK260-8 excavator 26 ton with original parts