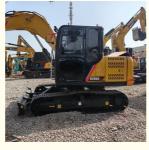

# Affordable Used Sany SY95 Excavator with Original Hydraulic Cylinder in Shanghai

#### **Product Specification**

Showroom Location: None · Operating Weight: 8850KG 0.39m<sup>3</sup> . Bucket Capacity: . Machine Weight: 9000 KG Hydraulic Cylinder Brand: Original • Hydraulic Pump Brand: Original Hydraulic Valve Brand: Original ISUZU . Engine Brand: 53.8KW • Power: • Machinery Test Report: Provided • Video Outgoing-inspection: Provided