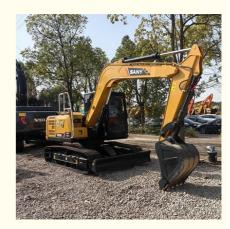

# Affordable Used Sany SY95 Excavator with Original Hydraulic Cylinder in Shanghai

#### **Product Specification**

Showroom Location: None · Operating Weight: 8850KG 0.39m<sup>3</sup> . Bucket Capacity: . Machine Weight: 9000 KG Hydraulic Cylinder Brand: Original • Hydraulic Pump Brand: Original Hydraulic Valve Brand: Original ISUZU . Engine Brand: 53.8KW • Power: • Machinery Test Report: Provided • Video Outgoing-inspection: Provided

• Core Components: Pressure Vessel, Motor, Bearing, Gear,

Pump, Gearbox, Engine, PLC

Year: 2022Working Hours: 1200