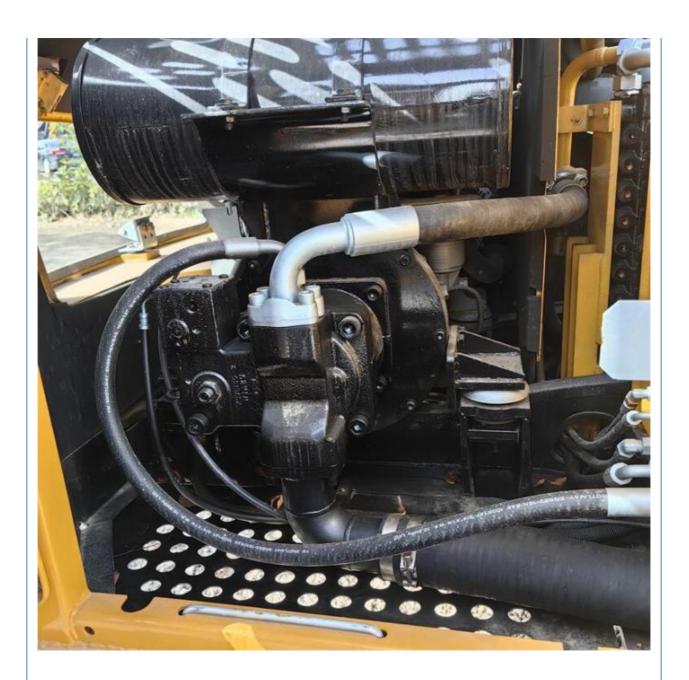

#### **Product Specification**

Showroom Location: None · Operating Weight: 8850KG 0.39m<sup>3</sup> . Bucket Capacity: . Machine Weight: 9000 KG Hydraulic Cylinder Brand: Original • Hydraulic Pump Brand: Original Hydraulic Valve Brand: Original ISUZU . Engine Brand: 53.8KW • Power: • Machinery Test Report: Provided • Video Outgoing-inspection: Provided

• Core Components: Pressure Vessel, Motor, Bearing, Gear,

Pump, Gearbox, Engine, PLC

Year: 2022Working Hours: 1200