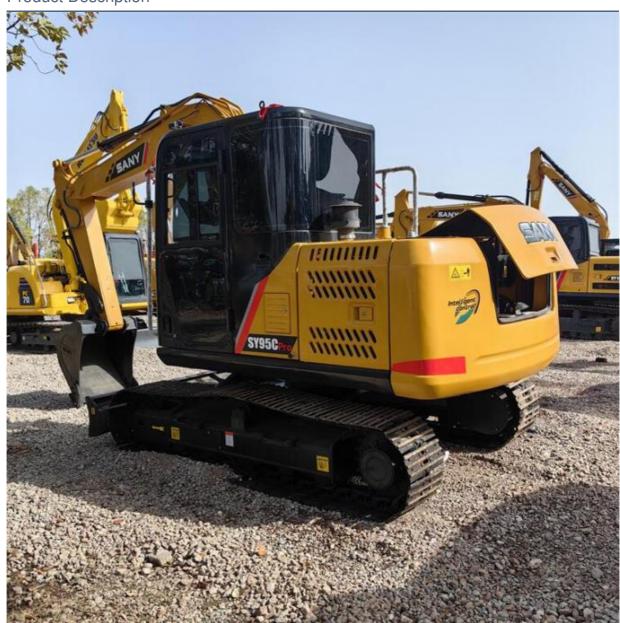

# Affordable Used Sany SY95 Excavator with Original Hydraulic Cylinder in Shanghai

#### **Product Specification**

Showroom Location: None · Operating Weight: 8850KG 0.39m<sup>3</sup> . Bucket Capacity: . Machine Weight: 9000 KG Hydraulic Cylinder Brand: Original • Hydraulic Pump Brand: Original Hydraulic Valve Brand: Original ISUZU . Engine Brand: 53.8KW • Power: • Machinery Test Report: Provided • Video Outgoing-inspection: Provided

### Product Description

## **Product Description**