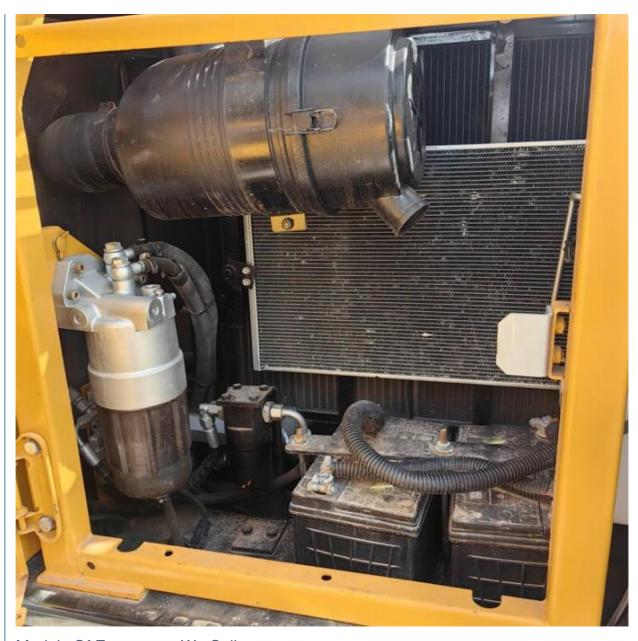

#### **Product Specification**

Showroom Location: None · Operating Weight: 8850KG 0.39m<sup>3</sup> . Bucket Capacity: . Machine Weight: 9000 KG Hydraulic Cylinder Brand: Original • Hydraulic Pump Brand: Original Hydraulic Valve Brand: Original ISUZU . Engine Brand: 53.8KW • Power: • Machinery Test Report: Provided • Video Outgoing-inspection: Provided

• Core Components: Pressure Vessel, Motor, Bearing, Gear,

Pump, Gearbox, Engine, PLC

Year: 2022Working Hours: 1200