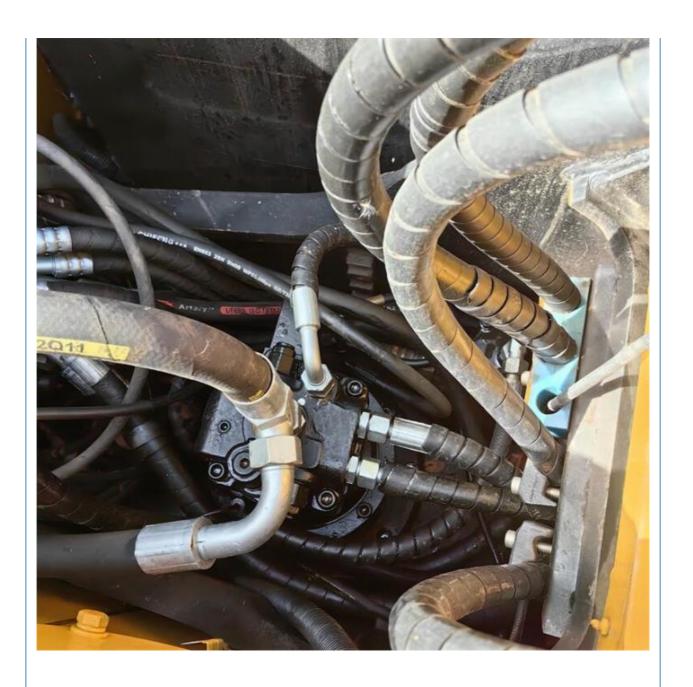

#### **Product Specification**

Showroom Location: None · Operating Weight: 8850KG 0.39m<sup>3</sup> . Bucket Capacity: . Machine Weight: 9000 KG Hydraulic Cylinder Brand: Original • Hydraulic Pump Brand: Original Hydraulic Valve Brand: Original ISUZU . Engine Brand: 53.8KW • Power: • Machinery Test Report: Provided • Video Outgoing-inspection: Provided

• Core Components: Pressure Vessel, Motor, Bearing, Gear,

Pump, Gearbox, Engine, PLC

Year: 2022Working Hours: 1200