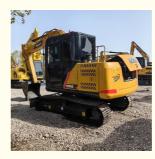

# Affordable Used Sany SY95 Excavator with Original Hydraulic Cylinder in Shanghai

#### **Product Specification**

Showroom Location: None · Operating Weight: 8850KG 0.39m<sup>3</sup> . Bucket Capacity: . Machine Weight: 9000 KG Hydraulic Cylinder Brand: Original • Hydraulic Pump Brand: Original Hydraulic Valve Brand: Original ISUZU . Engine Brand: 53.8KW • Power: • Machinery Test Report: Provided • Video Outgoing-inspection: Provided