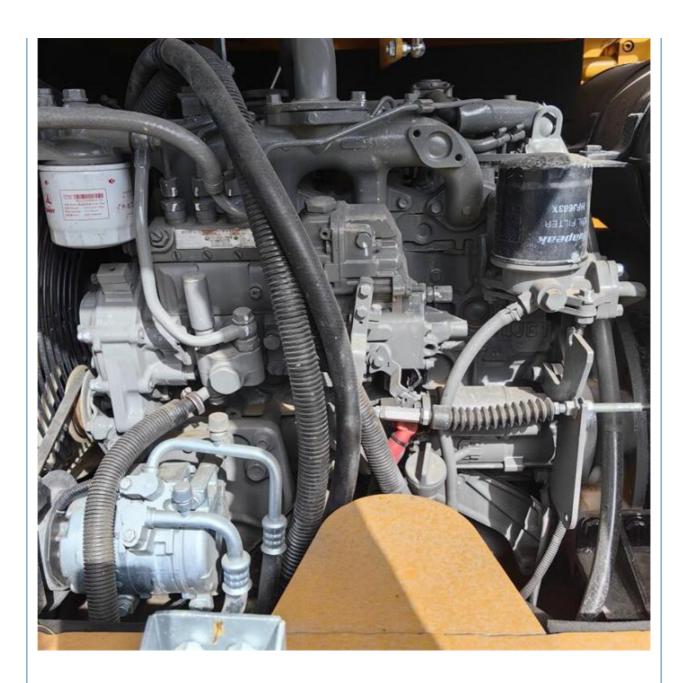

#### **Product Specification**

Showroom Location: None · Operating Weight: 8850KG 0.39m<sup>3</sup> . Bucket Capacity: . Machine Weight: 9000 KG Hydraulic Cylinder Brand: Original • Hydraulic Pump Brand: Original Hydraulic Valve Brand: Original ISUZU . Engine Brand: 53.8KW • Power: • Machinery Test Report: Provided • Video Outgoing-inspection: Provided

• Core Components: Pressure Vessel, Motor, Bearing, Gear,

Pump, Gearbox, Engine, PLC

Year: 2022Working Hours: 1200