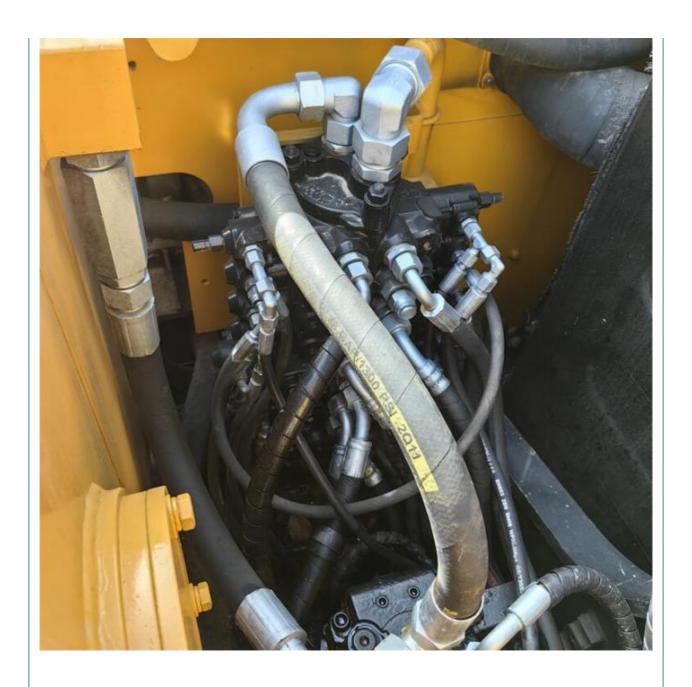

#### **Product Specification**

Showroom Location: None · Operating Weight: 8850KG 0.39m<sup>3</sup> . Bucket Capacity: . Machine Weight: 9000 KG Hydraulic Cylinder Brand: Original • Hydraulic Pump Brand: Original Hydraulic Valve Brand: Original ISUZU . Engine Brand: 53.8KW • Power: • Machinery Test Report: Provided • Video Outgoing-inspection: Provided

• Core Components: Pressure Vessel, Motor, Bearing, Gear,

Pump, Gearbox, Engine, PLC

Year: 2022Working Hours: 1200