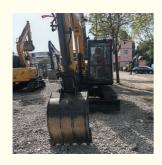

# Affordable Used Sany SY95 Excavator with Original Hydraulic Cylinder in Shanghai

#### **Product Specification**

Showroom Location: None · Operating Weight: 8850KG 0.39m<sup>3</sup> . Bucket Capacity: . Machine Weight: 9000 KG Hydraulic Cylinder Brand: Original • Hydraulic Pump Brand: Original Hydraulic Valve Brand: Original ISUZU . Engine Brand: 53.8KW • Power: • Machinery Test Report: Provided • Video Outgoing-inspection: Provided

• Core Components: Pressure Vessel, Motor, Bearing, Gear,

Pump, Gearbox, Engine, PLC

Year: 2022Working Hours: 1200