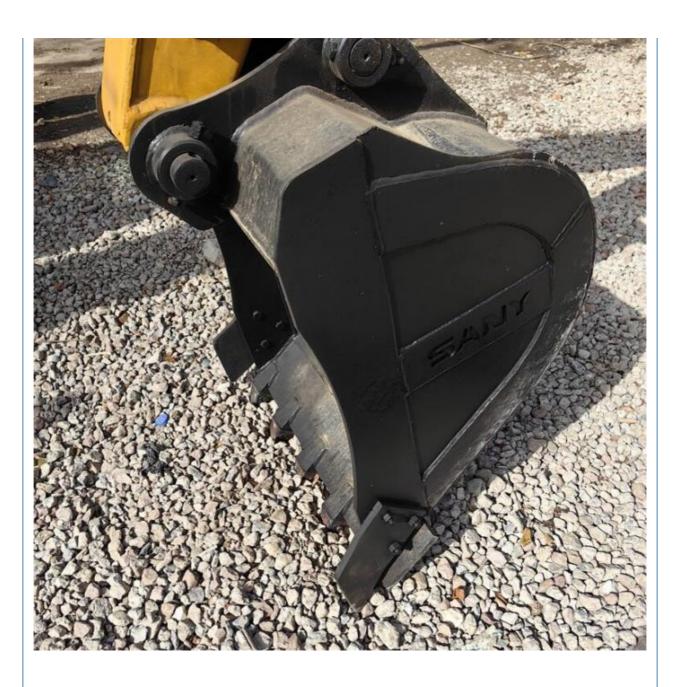

#### **Product Specification**

Showroom Location: None · Operating Weight: 8850KG 0.39m<sup>3</sup> . Bucket Capacity: . Machine Weight: 9000 KG Hydraulic Cylinder Brand: Original • Hydraulic Pump Brand: Original Hydraulic Valve Brand: Original ISUZU . Engine Brand: 53.8KW • Power: • Machinery Test Report: Provided • Video Outgoing-inspection: Provided

SY16/SY35/SY55/SY60/SY65/SY75/SY85/SY95/SY115/SY135/SY155/SY Sany used excavator 205/SY215/SY235/SY265/SY305/SY335/SY365

EX50/EX55/EX60/EX100/EX120/EX200/ZX50/ZX55/ZX60/ZX70/ZX75/ZX1 20/ZX125/ZX130/ZX135/ZX200/ZX210/ZX230/ZX240/ZX250/ZX270/ZX300