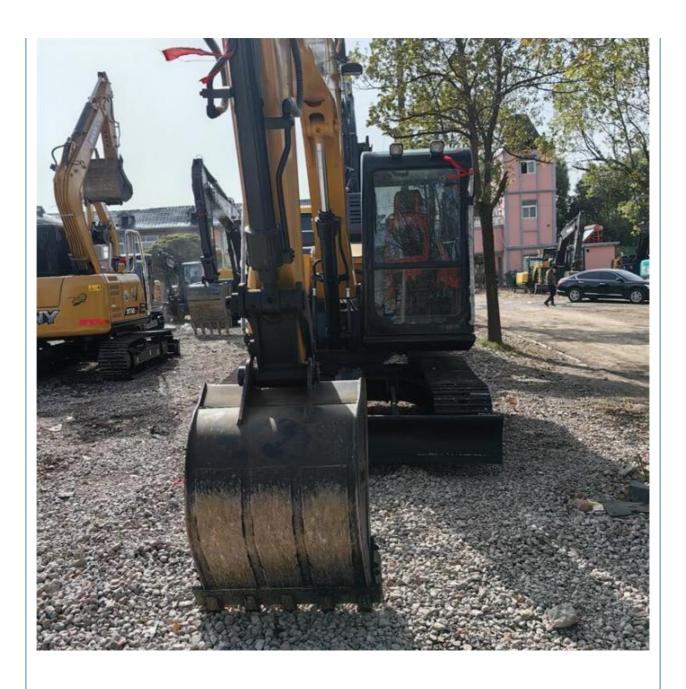

# Affordable Used Sany SY95 Excavator with Original Hydraulic Cylinder in Shanghai

#### **Product Specification**

Showroom Location: None · Operating Weight: 8850KG 0.39m<sup>3</sup> . Bucket Capacity: . Machine Weight: 9000 KG Hydraulic Cylinder Brand: Original • Hydraulic Pump Brand: Original Hydraulic Valve Brand: Original ISUZU . Engine Brand: 53.8KW • Power: • Machinery Test Report: Provided • Video Outgoing-inspection: Provided