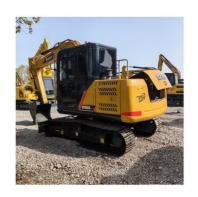

# Affordable Used Sany SY95 Excavator with Original Hydraulic Cylinder in Shanghai

#### **Product Specification**

Showroom Location: None · Operating Weight: 8850KG 0.39m<sup>3</sup> . Bucket Capacity: . Machine Weight: 9000 KG Hydraulic Cylinder Brand: Original • Hydraulic Pump Brand: Original Hydraulic Valve Brand: Original ISUZU . Engine Brand: 53.8KW • Power: • Machinery Test Report: Provided • Video Outgoing-inspection: Provided

• Core Components: Pressure Vessel, Motor, Bearing, Gear,

Pump, Gearbox, Engine, PLC

Year: 2022Working Hours: 1200