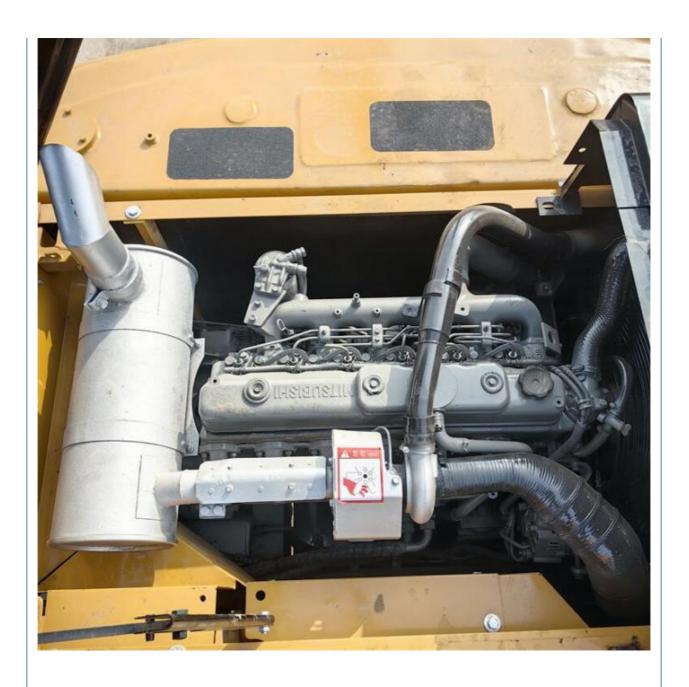

#### **Product Specification**

Showroom Location: None · Operating Weight: 21800KG 0.93m<sup>3</sup> . Bucket Capacity: · Machine Weight: 21000 KG Hydraulic Cylinder Brand: Original • Hydraulic Pump Brand: Original Hydraulic Valve Brand: Original MITSUBISHI . Engine Brand: 118KW • Power: • Machinery Test Report: Provided • Video Outgoing-inspection: Provided

#### More Images