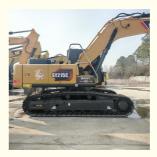

# Highly SANY SY215 Excavator with MITSUBISHI Engine and 600 Working Hours in Shanghai

#### **Product Specification**

Showroom Location: None · Operating Weight: 21800KG 0.93m<sup>3</sup> . Bucket Capacity: · Machine Weight: 21000 KG Hydraulic Cylinder Brand: Original • Hydraulic Pump Brand: Original Hydraulic Valve Brand: Original MITSUBISHI . Engine Brand: 118KW • Power: • Machinery Test Report: Provided • Video Outgoing-inspection: Provided

• Core Components: Pressure Vessel, Motor, Bearing, Gear,

Pump, Gearbox, Engine, PLC

Year: 2022Working Hours: 600