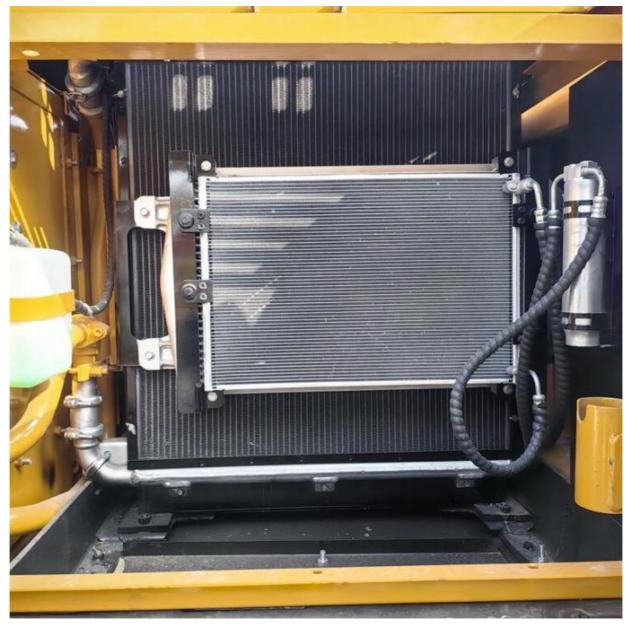

# Highly SANY SY215 Excavator with MITSUBISHI Engine and 600 Working Hours in Shanghai

#### **Basic Information**

• Place of Origin: China

• Price: \$25,000.00/units 1-3 units



#### **Product Specification**

Showroom Location: None · Operating Weight: 21800KG 0.93m<sup>3</sup> . Bucket Capacity: · Machine Weight: 21000 KG Hydraulic Cylinder Brand: Original • Hydraulic Pump Brand: Original Hydraulic Valve Brand: Original MITSUBISHI . Engine Brand: 118KW • Power: • Machinery Test Report: Provided • Video Outgoing-inspection: Provided

• Core Components: Pressure Vessel, Motor, Bearing, Gear,

Pump, Gearbox, Engine, PLC

Year: 2022Working Hours: 600



#### More Images









## Product Description

## **Product Description**





















#### Models Of Excavators We Sell

Komatsu used excavator

Carter used excavator

PC20/PC30/PC35/PC40/PC50/PC55/PC56/PC60/PC70/PC75/PC78/PC10 0/PC110/PC120/PC128/PC130/PC138/PC150/PC160/PC200/PC210/PC22 0/PC228/PC240/PC270/PC300/PC350/PC360/PC400/PC450/PC460/PC49

0/PC650

CAT303/CAT305/CAT305.5/CAT306/CAT307/CAT308/CAT311/CAT312/C AT313/CAT315/CAT318/CAT320/CAT323/CAT324/CAT325/CAT326/CAT3 29/CAT330/CAT336/CAT340/CAT345/CAT349/CAT375

DH(DX)35/55/60/70/75/80/150/200/215/220/225/235/260/300/350/370/420/ Doosan used excavator

500/530

SY16/SY35/SY55/SY60/SY65/SY75/SY85/SY95/SY115/SY135/SY155/SY Sany used excavator 205/SY215/SY235/SY265/SY305/SY335/SY365

> EX50/EX55/EX60/EX100/EX120/EX200/ZX50/ZX55/ZX60/ZX70/ZX75/ZX1 20/ZX125/ZX130/ZX135/ZX200/ZX210/ZX230/ZX240/ZX250/ZX270/ZX300

Hitachi