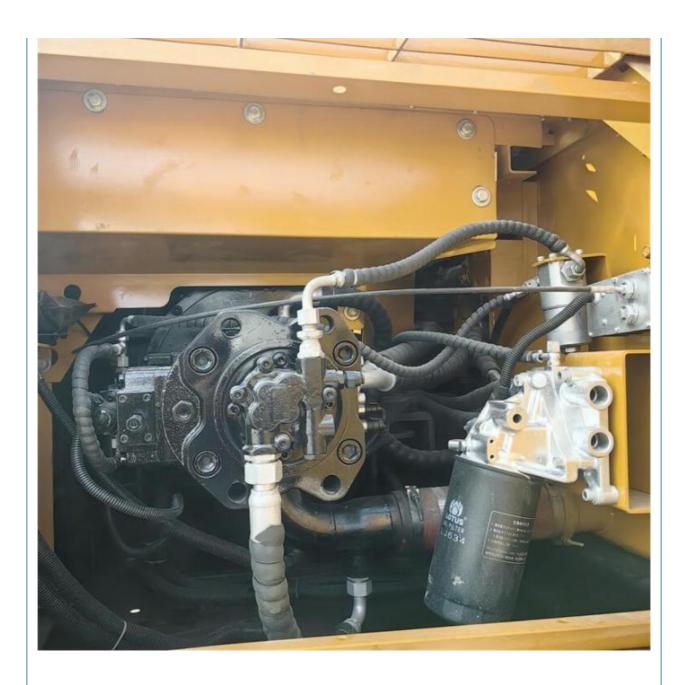

#### **Product Specification**

Showroom Location: None · Operating Weight: 21800KG 0.93m<sup>3</sup> . Bucket Capacity: · Machine Weight: 21000 KG Hydraulic Cylinder Brand: Original • Hydraulic Pump Brand: Original Hydraulic Valve Brand: Original MITSUBISHI . Engine Brand: 118KW • Power: • Machinery Test Report: Provided • Video Outgoing-inspection: Provided

• Core Components: Pressure Vessel, Motor, Bearing, Gear,

Pump, Gearbox, Engine, PLC

Year: 2022Working Hours: 600