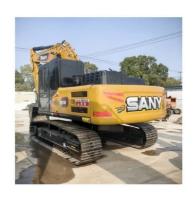

# Highly SANY SY215 Excavator with MITSUBISHI Engine and 600 Working Hours in Shanghai

#### **Product Specification**

Showroom Location: None · Operating Weight: 21800KG 0.93m<sup>3</sup> . Bucket Capacity: · Machine Weight: 21000 KG Hydraulic Cylinder Brand: Original • Hydraulic Pump Brand: Original Hydraulic Valve Brand: Original MITSUBISHI . Engine Brand: 118KW • Power: • Machinery Test Report: Provided • Video Outgoing-inspection: Provided