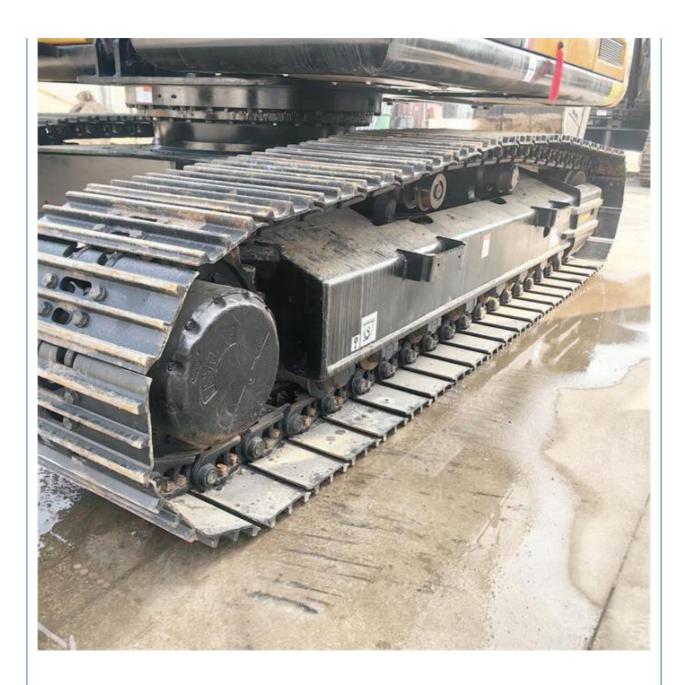

# Highly SANY SY215 Excavator with MITSUBISHI Engine and 600 Working Hours in Shanghai

#### **Basic Information**

• Place of Origin: China

• Price: \$25,000.00/units 1-3 units



#### **Product Specification**

Showroom Location: None · Operating Weight: 21800KG 0.93m<sup>3</sup> . Bucket Capacity: · Machine Weight: 21000 KG Hydraulic Cylinder Brand: Original • Hydraulic Pump Brand: Original Hydraulic Valve Brand: Original MITSUBISHI . Engine Brand: 118KW • Power: • Machinery Test Report: Provided • Video Outgoing-inspection: Provided

• Core Components: Pressure Vessel, Motor, Bearing, Gear,

Pump, Gearbox, Engine, PLC

Year: 2022Working Hours: 600



#### More Images









## Product Description

## **Product Description**





















#### Models Of Excavators We Sell

Komatsu used excavator

Carter used excavator

PC20/PC30/PC35/PC40/PC50/PC55/PC56/PC60/PC70/PC75/PC78/PC10 0/PC110/PC120/PC128/PC130/PC138/PC150/PC160/PC200/PC210/PC22 0/PC228/PC240/PC270/PC300/PC350/PC360/PC400/PC450/PC460/PC49

0/PC650

CAT303/CAT305/CAT305.5/CAT306/CAT307/CAT308/CAT311/CAT312/C AT313/CAT315/CAT318/CAT320/CAT323/CAT324/CAT325/CAT326/CAT3 29/CAT330/CAT336/CAT340/CAT345/CAT349/CAT375

DH(DX)35/55/60/70/75/80/150/200/215/220/225/235/260/300/350/370/420/ Doosan used excavator

500/530

SY16/SY35/SY55/SY60/SY65/SY75/SY85/SY95/SY115/SY135/SY155/SY Sany used excavator 205/SY215/SY235/SY265/SY305/SY335/SY365

> EX50/EX55/EX60/EX100/EX120/EX200/ZX50/ZX55/ZX60/ZX70/ZX75/ZX1 20/ZX125/ZX130/ZX135/ZX200/ZX210/ZX230/ZX240/ZX250/ZX270/ZX300

Hit