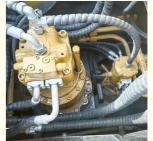

#### **Product Specification**

Showroom Location: None · Operating Weight: 21800KG 0.93m<sup>3</sup> . Bucket Capacity: · Machine Weight: 21000 KG Hydraulic Cylinder Brand: Original • Hydraulic Pump Brand: Original Hydraulic Valve Brand: Original MITSUBISHI . Engine Brand: 118KW • Power: • Machinery Test Report: Provided • Video Outgoing-inspection: Provided

• Core Components: Pressure Vessel, Motor, Bearing, Gear,

Pump, Gearbox, Engine, PLC

Year: 2022Working Hours: 600