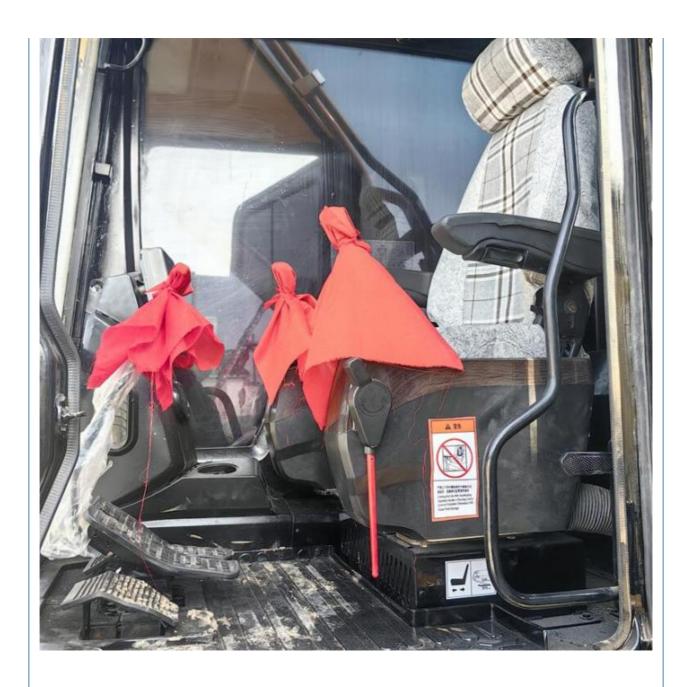

# Highly SANY SY215 Excavator with MITSUBISHI Engine and 600 Working Hours in Shanghai

#### **Basic Information**

• Place of Origin: China

• Price: \$25,000.00/units 1-3 units



#### **Product Specification**

Showroom Location: None · Operating Weight: 21800KG 0.93m<sup>3</sup> . Bucket Capacity: · Machine Weight: 21000 KG Hydraulic Cylinder Brand: Original • Hydraulic Pump Brand: Original Hydraulic Valve Brand: Original MITSUBISHI . Engine Brand: 118KW • Power: • Machinery Test Report: Provided • Video Outgoing-inspection: Provided

• Core Components: Pressure Vessel, Motor, Bearing, Gear,

Pump, Gearbox, Engine, PLC

Year: 2022Working Hours: 600



#### More Images









## Product Description

## **Product Description**





















#### Models Of Excavators We Sell

Komatsu used excavator

Carter used excavator

PC20/PC30/PC35/PC40/PC50/PC55/PC56/PC60/PC70/PC75/PC78/PC10 0/PC110/PC120/PC128/PC130/PC138/PC150/PC160/PC200/PC210/PC22 0/PC228/PC240/PC270/PC300/PC350/PC360/PC400/PC450/PC460/PC49

0/PC650

CAT303/CAT305/CAT305.5/CAT306/CAT307/CAT308/CAT311/CAT312/C AT313/CAT315/CAT318/CAT320/CAT323/CAT324/CAT325/CAT326/CAT3 29/CAT330/CAT336/CAT340/CAT345/CAT349/CAT375

DH(DX)35/55/60/70/75/80/150/200/215/220/225/235/260/300/350/370/420/ Doosan used excavator

500/530

SY16/SY35/SY55/SY60/SY65/SY75/SY85/SY95/SY115/SY135/SY155/SY Sany used excavator 205/SY215/SY235/SY265/SY305/SY335/SY365

> EX50/EX55/EX60/EX100/EX120/EX200/ZX50/ZX55/ZX60/ZX70/ZX75/ZX1 20/ZX125/ZX130/ZX135/ZX200/ZX210/ZX230/ZX240/ZX250/ZX270/ZX300

Hitac