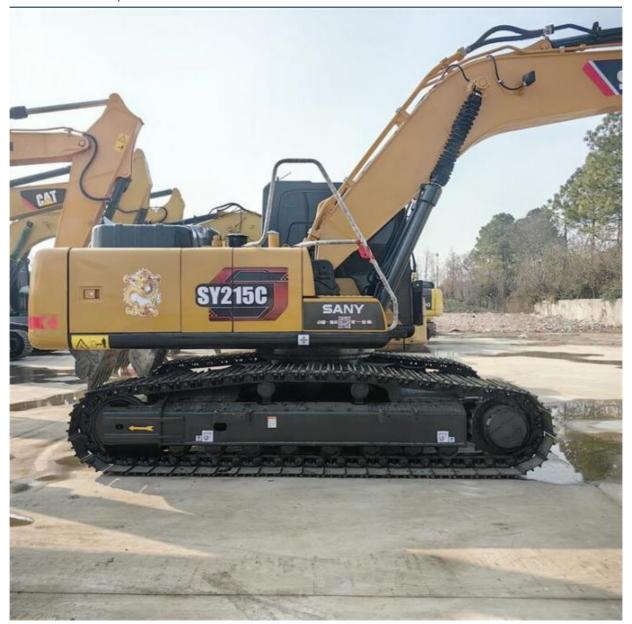

# Highly SANY SY215 Excavator with MITSUBISHI Engine and 600 Working Hours in Shanghai

#### **Product Specification**

Showroom Location: None · Operating Weight: 21800KG 0.93m<sup>3</sup> . Bucket Capacity: · Machine Weight: 21000 KG Hydraulic Cylinder Brand: Original • Hydraulic Pump Brand: Original Hydraulic Valve Brand: Original MITSUBISHI . Engine Brand: 118KW • Power: • Machinery Test Report: Provided • Video Outgoing-inspection: Provided

• Core Components: Pressure Vessel, Motor, Bearing, Gear,

Pump, Gearbox, Engine, PLC

Year: 2022Working Hours: 600