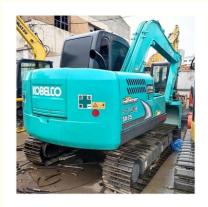

# Good Condition 7ton Used Mini Kobelco SK75 Excavator with 6850 KG Operating Weight

for more products please visit us on used-crawlerexcavator.com

### **Product Specification**

• Showroom Location: None 6850 KG • Operating Weight: 0.4 M<sup>3</sup> Bucket Capacity: 7000 KG • Machine Weight: • Hydraulic Cylinder Brand: Original • Hydraulic Pump Brand: Original • Hydraulic Valve Brand: Original ISUZU . Engine Brand: 42 KW • Power: • Machinery Test Report: Provided • Video Outgoing-inspection: Provided • Core Components: Pressure Vessel, Motor, Bearing, Gear, Pump, Gearbox, Engine, PLC • Year: 2022