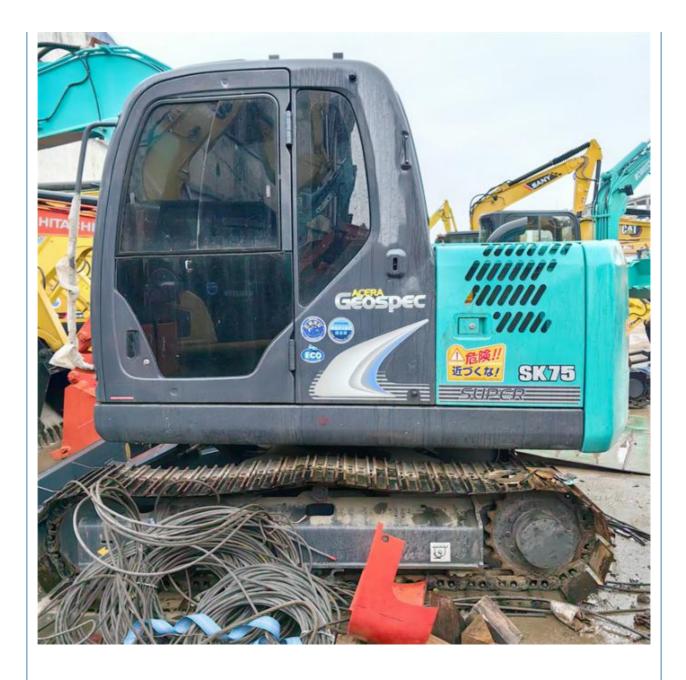

# Good Condition 7ton Used Mini Kobelco SK75 Excavator with 6850 KG Operating Weight

for more products please visit us on used-crawlerexcavator.com

### **Product Specification**

• Showroom Location: None 6850 KG • Operating Weight: 0.4 M<sup>3</sup> Bucket Capacity: 7000 KG • Machine Weight: • Hydraulic Cylinder Brand: Original • Hydraulic Pump Brand: Original • Hydraulic Valve Brand: Original ISUZU . Engine Brand: 42 KW • Power: • Machinery Test Report: Provided • Video Outgoing-inspection: Provided • Core Components: Pressure Vessel, Motor, Bearing, Gear, Pump, Gearbox, Engine, PLC • Year: 2022