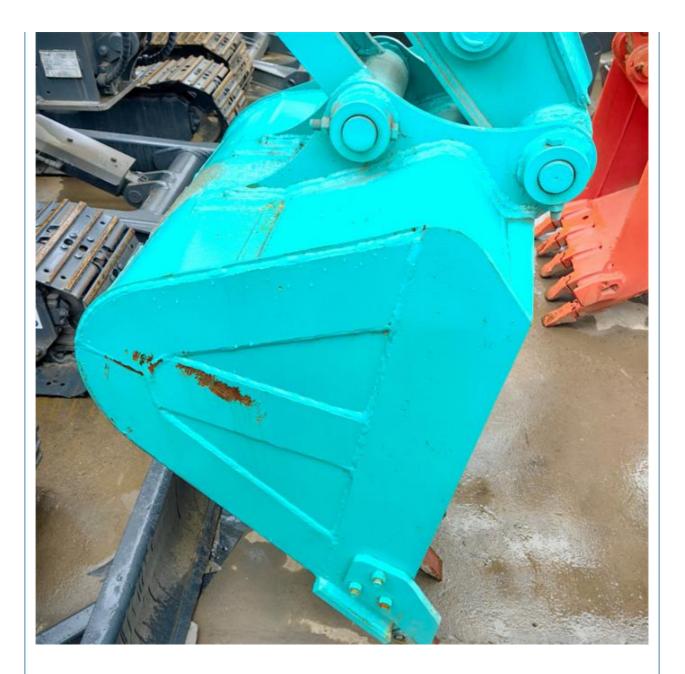

### **Product Specification**

• Showroom Location: None 6850 KG • Operating Weight: 0.4 M<sup>3</sup> Bucket Capacity: 7000 KG • Machine Weight: • Hydraulic Cylinder Brand: Original • Hydraulic Pump Brand: Original • Hydraulic Valve Brand: Original ISUZU . Engine Brand: 42 KW • Power: • Machinery Test Report: Provided • Video Outgoing-inspection: Provided • Core Components: Pressure Vessel, Motor, Bearing, Gear, Pump, Gearbox, Engine, PLC • Year: 2022