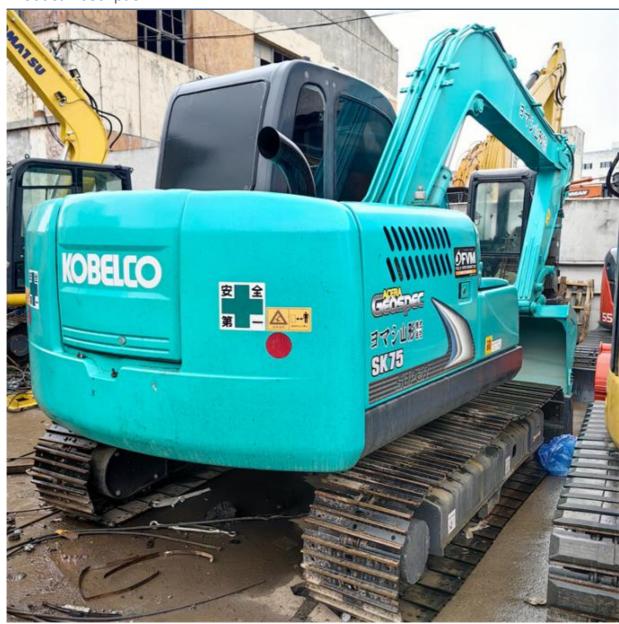

# Good Condition 7ton Used Mini Kobelco SK75 Excavator with 6850 KG Operating Weight

for more products please visit us on used-crawlerexcavator.com

### **Product Specification**

• Showroom Location: None 6850 KG • Operating Weight: 0.4 M<sup>3</sup> Bucket Capacity: 7000 KG • Machine Weight: • Hydraulic Cylinder Brand: Original • Hydraulic Pump Brand: Original • Hydraulic Valve Brand: Original ISUZU . Engine Brand: 42 KW • Power: • Machinery Test Report: Provided • Video Outgoing-inspection: Provided • Core Components: Pressure Vessel, Motor, Bearing, Gear, Pump, Gearbox, Engine, PLC • Year: 2022