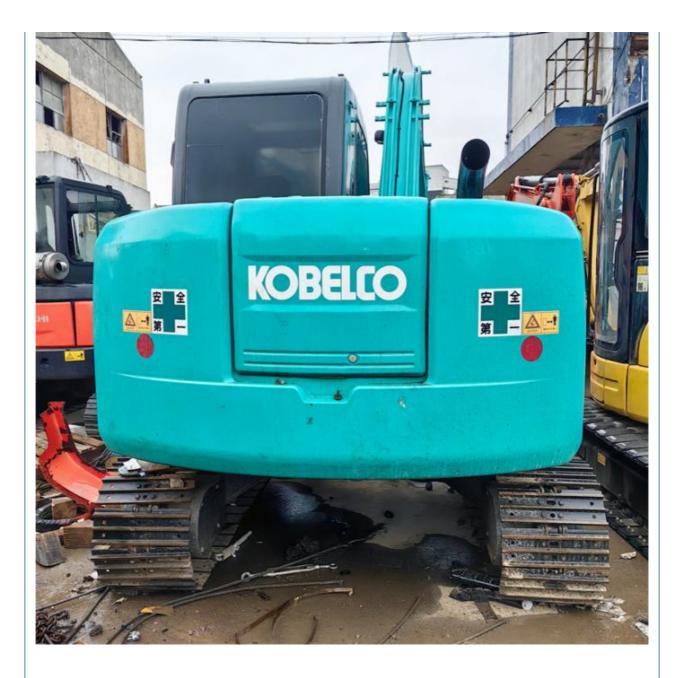

# Good Condition 7ton Used Mini Kobelco SK75 Excavator with 6850 KG Operating Weight

for more products please visit us on used-crawlerexcavator.com

### **Product Specification**

• Showroom Location: None 6850 KG • Operating Weight: 0.4 M<sup>3</sup> Bucket Capacity: 7000 KG • Machine Weight: • Hydraulic Cylinder Brand: Original • Hydraulic Pump Brand: Original • Hydraulic Valve Brand: Original ISUZU . Engine Brand: 42 KW • Power: • Machinery Test Report: Provided • Video Outgoing-inspection: Provided • Core Components: Pressure Vessel, Motor, Bearing, Gear, Pump, Gearbox, Engine, PLC • Year: 2022