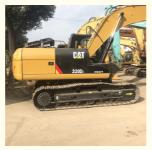

# 20 Ton Japan Original CAT320D2 Excavator in Good Condition with Caterpillar **Engine**

### **Basic Information**

. Place of Origin: Japan

• Price: \$33,000.00/units 1-3 units

 Packaging Details: 1. Bulk cargo.

2. Flat rack.

3. Container.

100 Unit/Units per Month . Supply Ability:



## **Product Specification**

Showroom Location: None · Operating Weight: 21000 KG 1.0 M<sup>3</sup> . Bucket Capacity: · Machine Weight: 20000 KG Hydraulic Cylinder Brand: Original • Hydraulic Pump Brand: Original Hydraulic Valve Brand: Original . Engine Brand: Caterpillar 112 KW • Power: • Machinery Test Report: Provided • Video Outgoing-inspection: Provided

Core Components: Pressure Vessel, Motor, Bearing, Gear,

Pump, Gearbox, Engine, PLC

· Year: 2021 . Working Hours: 1000



## More Images









# **Product Description**

















## Models Of Excavators We Sell

Komatsu used 0/PC11 0/PC22 excavator 0/PC22

Carter used excavator

PC20/PC30/PC35/PC40/PC50/PC55/PC56/PC60/PC70/PC75/PC78/PC10 0/PC110/PC120/PC128/PC130/PC138/PC150/PC160/PC200/PC210/PC22 0/PC228/PC240/PC270/PC300/PC350/PC360/PC400/PC450/PC460/PC49

0/PC650

CAT303/CAT305/CAT305.5/CAT306/CAT307/CAT308/CAT311/CAT312/C AT313/CAT315/CAT318/CAT320/CAT323/CAT324/CAT325/CAT326/CAT3

29/CAT330/CAT336/CAT340/CAT345/CAT349/CAT375

Doosan used excavator DH(DX)35/55/60/70/75/80/150/200/215/220/225/235/260/300/350/370/420/

500/530

Sany used excavator SY16/SY35/SY55/SY60/SY65/SY75/SY85/SY95/SY115/SY135/SY155/SY

205/SY215/SY235/SY265/SY305/SY335/SY365

/ZX330/ZX350/ZX360/ZX450/ZX600

Kobelco used excavator SK50/SK55/SK