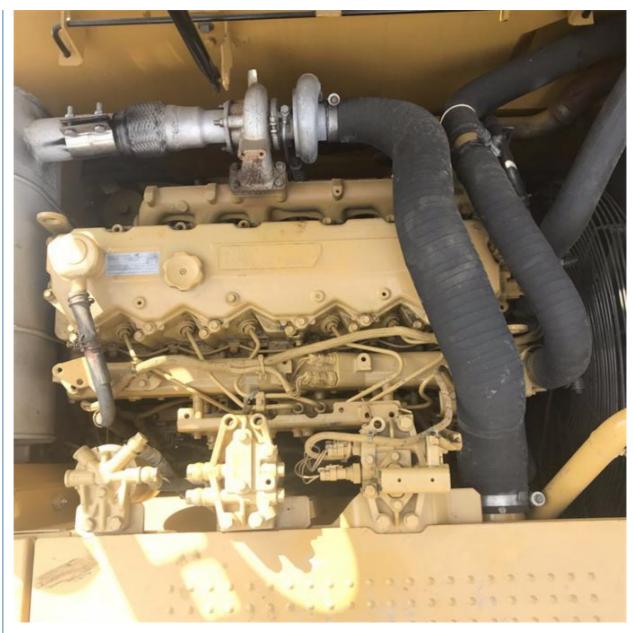

Good Condition with Caterpillar **Engine**

### **Basic Information**

. Place of Origin: Japan

• Price: \$33,000.00/units 1-3 units

 Packaging Details: 1. Bulk cargo.

2. Flat rack.

3. Container.

100 Unit/Units per Month . Supply Ability:



## **Product Specification**

Showroom Location: None · Operating Weight: 21000 KG 1.0 M<sup>3</sup> . Bucket Capacity: · Machine Weight: 20000 KG Hydraulic Cylinder Brand: Original • Hydraulic Pump Brand: Original Hydraulic Valve Brand: Original . Engine Brand: Caterpillar 112 KW • Power: • Machinery Test Report: Provided • Video Outgoing-inspection: Provided

Core Components: Pressure Vessel, Motor, Bearing, Gear,

Pump, Gearbox, Engine, PLC

· Year: 2021 . Working Hours: 1000



## More Images









# **Product Description**

















## Models Of Excavators We Sell

Komatsu used 0/PC11 0/PC22 excavator 0/PC22

Carter used excavator

PC20/PC30/PC35/PC40/PC50/PC55/PC56/PC60/PC70/PC75/PC78/PC10 0/PC110/PC120/PC128/PC130/PC138/PC150/PC160/PC200/PC210/PC22 0/PC228/PC240/PC270/PC300/PC350/PC360/PC400/PC450/PC460/PC49

0/PC650

CAT303/CAT305/CAT305.5/CAT306/CAT307/CAT308/CAT311/CAT312/C AT313/CAT315/CAT318/CAT320/CAT323/CAT324/CAT325/CAT326/CAT3

29/CAT330/CAT336/CAT340/CAT345/CAT349/CAT375

Doosan used excavator DH(DX)35/55/60/70/75/80/150/200/215/220/225/235/260/300/350/370/420/

500/530

Sany used excavator SY16/SY35/SY55/SY60/SY65/SY75/SY85/SY95/SY115/SY135/SY155/SY

205/SY215/SY235/SY265/SY305/SY335/SY365

/ZX330/ZX350/ZX360/ZX450/ZX600

Kobelco used excavator SK50/SK55/SK60/SK70/SK75/SK115/SK135/SK140/SK160/SK200/SK21