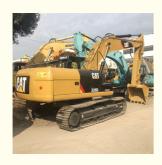

# 20 Ton Japan Original CAT320D2 Excavator in Good Condition with Caterpillar **Engine**

### **Basic Information**

. Place of Origin: Japan

• Price: \$33,000.00/units 1-3 units

 Packaging Details: 1. Bulk cargo.

2. Flat rack.

3. Container.

100 Unit/Units per Month . Supply Ability:



## **Product Specification**

Showroom Location: None · Operating Weight: 21000 KG 1.0 M<sup>3</sup> . Bucket Capacity: · Machine Weight: 20000 KG Hydraulic Cylinder Brand: Original • Hydraulic Pump Brand: Original Hydraulic Valve Brand: Original . Engine Brand: Caterpillar 112 KW • Power: • Machinery Test Report: Provided • Video Outgoing-inspection: Provided

Core Components: Pressure Vessel, Motor, Bearing, Gear,

Pump, Gearbox, Engine, PLC

· Year: 2021 . Working Hours: 1000



## More Images









# **Product Description**

















## Models Of Excavators We Sell

Komatsu used 0/PC11 0/PC22 excavator 0/PC22

Carter used excavator

PC20/PC30/PC35/PC40/PC50/PC55/PC56/PC60/PC70/PC75/PC78/PC10 0/PC110/PC120/PC128/PC130/PC138/PC150/PC160/PC200/PC210/PC22 0/PC228/PC240/PC270/PC300/PC350/PC360/PC400/PC450/PC460/PC49

0/PC650

CAT303/CAT305/CAT305.5/CAT306/CAT307/CAT308/CAT311/CAT312/C AT313/CAT315/CAT318/CAT320/CAT323/CAT324/CAT325/CAT326/CAT3

29/CAT330/CAT336/CAT340/CAT345/CAT349/CAT375

Doosan used excavator DH(DX)35/55/60/70/75/80/150/200/215/220/225/235/260/300/350/370/420/

500/530

Sany used excavator SY16/SY35/SY55/SY60/SY65/SY75/SY85/SY95/SY115/SY135/SY155/SY

205/SY215/SY235/SY265/SY305/SY335/SY365

/ZX330/ZX350/ZX360/ZX450/ZX600

Kobelco used excavator SK50/SK55/