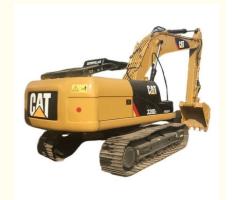

# 20 Ton Japan Original CAT320D2 Excavator in Good Condition with Caterpillar **Engine**

## **Product Specification**

Showroom Location: None · Operating Weight: 21000 KG 1.0 M<sup>3</sup> . Bucket Capacity: · Machine Weight: 20000 KG Hydraulic Cylinder Brand: Original • Hydraulic Pump Brand: Original Hydraulic Valve Brand: Original . Engine Brand: Caterpillar 112 KW • Power: • Machinery Test Report: Provided • Video Outgoing-inspection: Provided