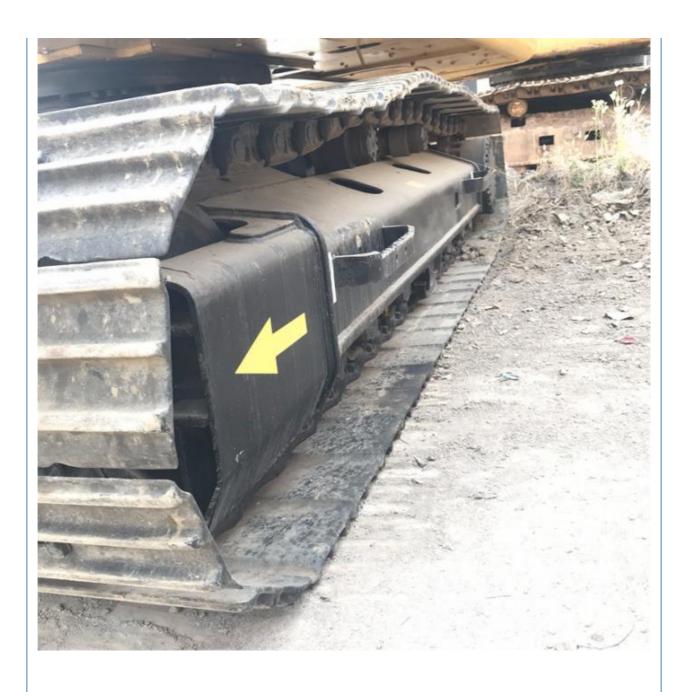

tor in Good Condition with Caterpillar **Engine**

### **Basic Information**

. Place of Origin: Japan

• Price: \$33,000.00/units 1-3 units

 Packaging Details: 1. Bulk cargo.

2. Flat rack.

3. Container.

100 Unit/Units per Month . Supply Ability:



## **Product Specification**

Showroom Location: None · Operating Weight: 21000 KG 1.0 M<sup>3</sup> . Bucket Capacity: · Machine Weight: 20000 KG Hydraulic Cylinder Brand: Original • Hydraulic Pump Brand: Original Hydraulic Valve Brand: Original . Engine Brand: Caterpillar 112 KW • Power: • Machinery Test Report: Provided • Video Outgoing-inspection: Provided

Core Components: Pressure Vessel, Motor, Bearing, Gear,

Pump, Gearbox, Engine, PLC

· Year: 2021 . Working Hours: 1000



## More Images









# **Product Description**

















## Models Of Excavators We Sell

Komatsu used 0/PC11 0/PC22 excavator 0/PC22

Carter used excavator

PC20/PC30/PC35/PC40/PC50/PC55/PC56/PC60/PC70/PC75/PC78/PC10 0/PC110/PC120/PC128/PC130/PC138/PC150/PC160/PC200/PC210/PC22 0/PC228/PC240/PC270/PC300/PC350/PC360/PC400/PC450/PC460/PC49

0/PC650

CAT303/CAT305/CAT305.5/CAT306/CAT307/CAT308/CAT311/CAT312/C AT313/CAT315/CAT318/CAT320/CAT323/CAT324/CAT325/CAT326/CAT3

29/CAT330/CAT336/CAT340/CAT345/CAT349/CAT375

Doosan used excavator DH(DX)35/55/60/70/75/80/150/200/215/220/225/235/260/300/350/370/420/

500/530

Sany used excavator SY16/SY35/SY55/SY60/SY65/SY75/SY85/SY95/SY115/SY135/SY155/SY

205/SY215/SY235/SY265/SY305/SY335/SY365

/ZX330/ZX350/ZX360/ZX450/ZX600

Kobelco used excavator SK50/SK55/SK60/SK70/SK75/SK115/SK135/SK140/SK160/SK20