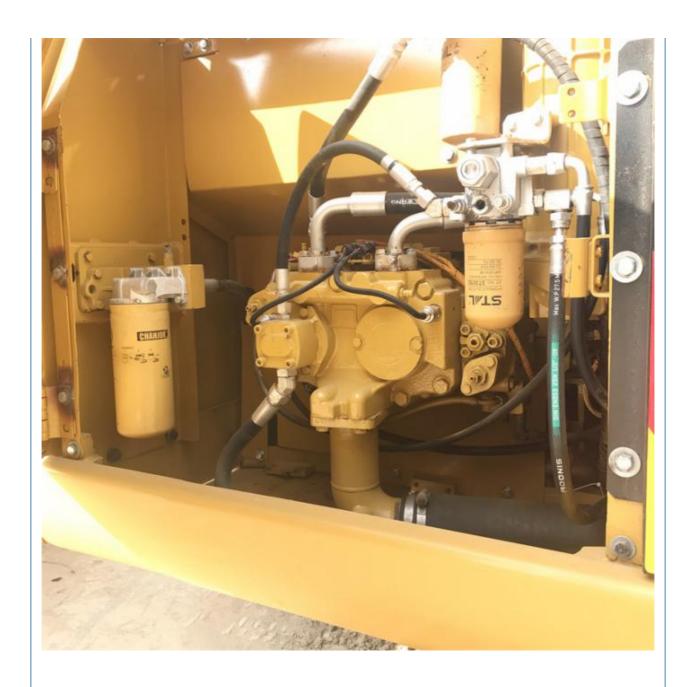

r in Good Condition with Caterpillar **Engine**

### **Basic Information**

. Place of Origin: Japan

• Price: \$33,000.00/units 1-3 units

 Packaging Details: 1. Bulk cargo.

2. Flat rack.

3. Container.

100 Unit/Units per Month . Supply Ability:



## **Product Specification**

Showroom Location: None · Operating Weight: 21000 KG 1.0 M<sup>3</sup> . Bucket Capacity: · Machine Weight: 20000 KG Hydraulic Cylinder Brand: Original • Hydraulic Pump Brand: Original Hydraulic Valve Brand: Original . Engine Brand: Caterpillar 112 KW • Power: • Machinery Test Report: Provided • Video Outgoing-inspection: Provided

Core Components: Pressure Vessel, Motor, Bearing, Gear,

Pump, Gearbox, Engine, PLC

· Year: 2021 . Working Hours: 1000



## More Images









# **Product Description**

















## Models Of Excavators We Sell

Komatsu used 0/PC11 0/PC22 excavator 0/PC22

Carter used excavator

PC20/PC30/PC35/PC40/PC50/PC55/PC56/PC60/PC70/PC75/PC78/PC10 0/PC110/PC120/PC128/PC130/PC138/PC150/PC160/PC200/PC210/PC22 0/PC228/PC240/PC270/PC300/PC350/PC360/PC400/PC450/PC460/PC49

0/PC650

CAT303/CAT305/CAT305.5/CAT306/CAT307/CAT308/CAT311/CAT312/C AT313/CAT315/CAT318/CAT320/CAT323/CAT324/CAT325/CAT326/CAT3

29/CAT330/CAT336/CAT340/CAT345/CAT349/CAT375

Doosan used excavator DH(DX)35/55/60/70/75/80/150/200/215/220/225/235/260/300/350/370/420/

500/530

Sany used excavator SY16/SY35/SY55/SY60/SY65/SY75/SY85/SY95/SY115/SY135/SY155/SY

205/SY215/SY235/SY265/SY305/SY335/SY365

/ZX330/ZX350/ZX360/ZX450/ZX600

Kobelco used excavator SK50/SK55/SK60/SK70/SK75/SK115/SK135/SK140/SK160/SK200/