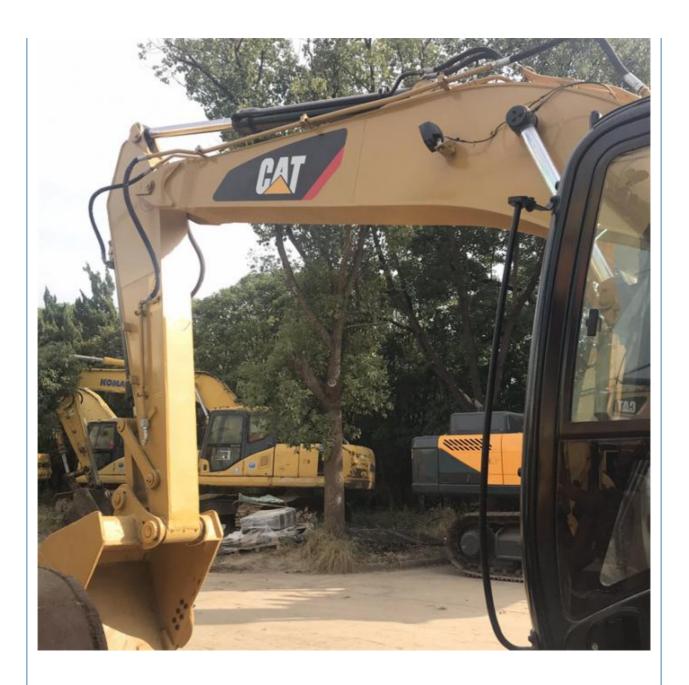

cavator in Good Condition with Caterpillar **Engine**

### **Basic Information**

. Place of Origin: Japan

• Price: \$33,000.00/units 1-3 units

 Packaging Details: 1. Bulk cargo.

2. Flat rack.

3. Container.

100 Unit/Units per Month . Supply Ability:



## **Product Specification**

Showroom Location: None · Operating Weight: 21000 KG 1.0 M<sup>3</sup> . Bucket Capacity: · Machine Weight: 20000 KG Hydraulic Cylinder Brand: Original • Hydraulic Pump Brand: Original Hydraulic Valve Brand: Original . Engine Brand: Caterpillar 112 KW • Power: • Machinery Test Report: Provided • Video Outgoing-inspection: Provided

Core Components: Pressure Vessel, Motor, Bearing, Gear,

Pump, Gearbox, Engine, PLC

· Year: 2021 . Working Hours: 1000



## More Images









# **Product Description**

















## Models Of Excavators We Sell

Komatsu used 0/PC11 0/PC22 excavator 0/PC22

Carter used excavator

PC20/PC30/PC35/PC40/PC50/PC55/PC56/PC60/PC70/PC75/PC78/PC10 0/PC110/PC120/PC128/PC130/PC138/PC150/PC160/PC200/PC210/PC22 0/PC228/PC240/PC270/PC300/PC350/PC360/PC400/PC450/PC460/PC49

0/PC650

CAT303/CAT305/CAT305.5/CAT306/CAT307/CAT308/CAT311/CAT312/C AT313/CAT315/CAT318/CAT320/CAT323/CAT324/CAT325/CAT326/CAT3

29/CAT330/CAT336/CAT340/CAT345/CAT349/CAT375

Doosan used excavator DH(DX)35/55/60/70/75/80/150/200/215/220/225/235/260/300/350/370/420/

500/530

Sany used excavator SY16/SY35/SY55/SY60/SY65/SY75/SY85/SY95/SY115/SY135/SY155/SY

205/SY215/SY235/SY265/SY305/SY335/SY365

/ZX330/ZX350/ZX360/ZX450/ZX600

Kobelco used excavator SK50/SK55/SK60/SK70/SK75/SK115/SK135/SK140/SK160/