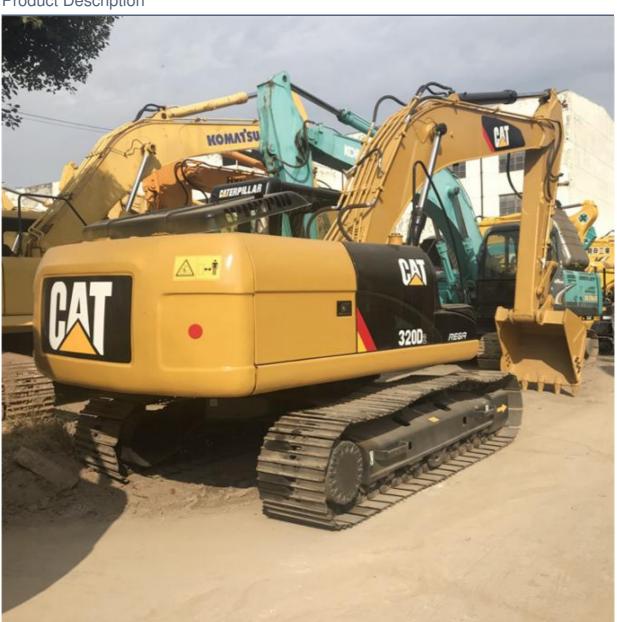

# 20 Ton Japan Original CAT320D2 Excavator in Good Condition with Caterpillar **Engine**

## **Product Specification**

Showroom Location: None · Operating Weight: 21000 KG 1.0 M<sup>3</sup> . Bucket Capacity: · Machine Weight: 20000 KG Hydraulic Cylinder Brand: Original • Hydraulic Pump Brand: Original Hydraulic Valve Brand: Original . Engine Brand: Caterpillar 112 KW • Power: • Machinery Test Report: Provided • Video Outgoing-inspection: Provided