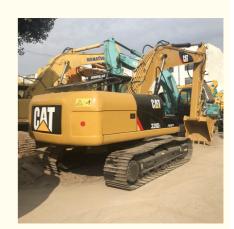

# 20 Ton Japan Original CAT320D2 Excavator in Good Condition with Caterpillar **Engine**

### **Basic Information**

. Place of Origin: Japan

• Price: \$33,000.00/units 1-3 units

 Packaging Details: 1. Bulk cargo.

2. Flat rack.

3. Container.

100 Unit/Units per Month . Supply Ability:



## **Product Specification**

Showroom Location: None · Operating Weight: 21000 KG 1.0 M<sup>3</sup> . Bucket Capacity: · Machine Weight: 20000 KG Hydraulic Cylinder Brand: Original • Hydraulic Pump Brand: Original Hydraulic Valve Brand: Original . Engine Brand: Caterpillar 112 KW • Power: • Machinery Test Report: Provided • Video Outgoing-inspection: Provided

Core Components: Pressure Vessel, Motor, Bearing, Gear,

Pump, Gearbox, Engine, PLC

· Year: 2021 . Working Hours: 1000



## More Images









# **Product Description**

















## Models Of Excavators We Sell

Komatsu used 0/PC11 0/PC22 excavator 0/PC22

Carter used excavator

PC20/PC30/PC35/PC40/PC50/PC55/PC56/PC60/PC70/PC75/PC78/PC10 0/PC110/PC120/PC128/PC130/PC138/PC150/PC160/PC200/PC210/PC22 0/PC228/PC240/PC270/PC300/PC350/PC360/PC400/PC450/PC460/PC49

0/PC650

CAT303/CAT305/CAT305.5/CAT306/CAT307/CAT308/CAT311/CAT312/C AT313/CAT315/CAT318/CAT320/CAT323/CAT324/CAT325/CAT326/CAT3

29/CAT330/CAT336/CAT340/CAT345/CAT349/CAT375

Doosan used excavator DH(DX)35/55/60/70/75/80/150/200/215/220/225/235/260/300/350/370/420/

500/530

Sany used excavator SY16/SY35/SY55/SY60/SY65/SY75/SY85/SY95/SY115/SY135/SY155/SY

205/SY215/SY235/SY265/SY305/SY335/SY365

/ZX330/ZX350/ZX360/ZX450/ZX600

Kobelco used ex