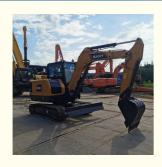

# ISUZU Engine Sany SY55 Excavator in Shanghai 0.23m3 Bucket Capacity Best Guaranteed

#### **Product Specification**

Showroom Location: None · Operating Weight: 5780KG 0.23m<sup>3</sup> . Bucket Capacity: • Machine Weight: 5000 KG Hydraulic Cylinder Brand: Original • Hydraulic Pump Brand: Original Hydraulic Valve Brand: Original ISUZU . Engine Brand: 36KW • Power: • Machinery Test Report: Provided • Video Outgoing-inspection: Provided