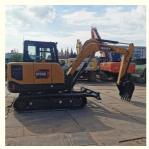

# ISUZU Engine Sany SY55 Excavator in Shanghai 0.23m3 Bucket Capacity Best Guaranteed

#### **Product Specification**

Showroom Location: None · Operating Weight: 5780KG 0.23m<sup>3</sup> . Bucket Capacity: • Machine Weight: 5000 KG Hydraulic Cylinder Brand: Original • Hydraulic Pump Brand: Original Hydraulic Valve Brand: Original ISUZU . Engine Brand: 36KW • Power: • Machinery Test Report: Provided • Video Outgoing-inspection: Provided