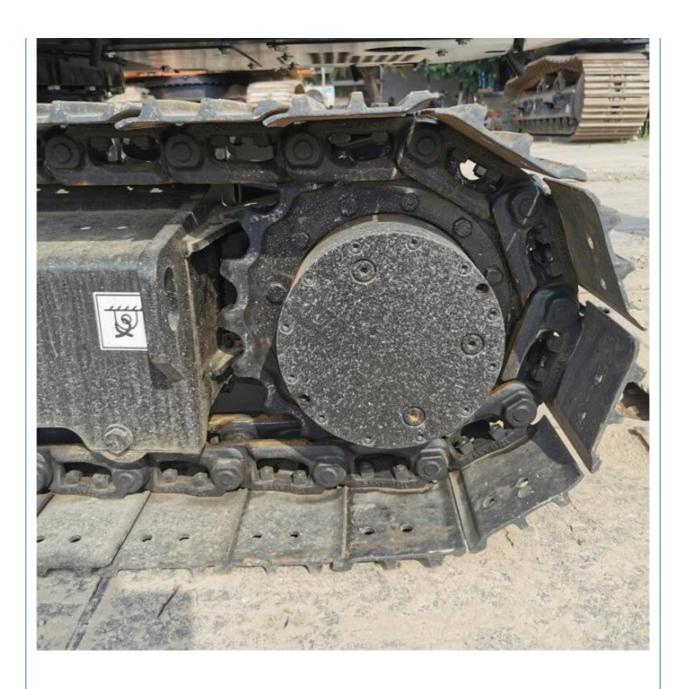

#### **Product Specification**

Showroom Location: None · Operating Weight: 5780KG 0.23m<sup>3</sup> . Bucket Capacity: • Machine Weight: 5000 KG Hydraulic Cylinder Brand: Original • Hydraulic Pump Brand: Original Hydraulic Valve Brand: Original ISUZU . Engine Brand: 36KW • Power: • Machinery Test Report: Provided • Video Outgoing-inspection: Provided