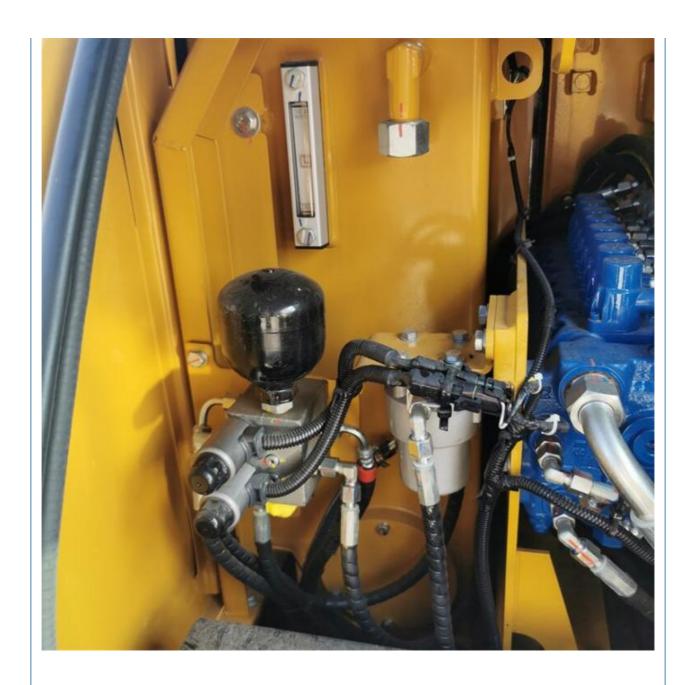

#### **Product Specification**

Showroom Location: None · Operating Weight: 5780KG 0.23m<sup>3</sup> . Bucket Capacity: • Machine Weight: 5000 KG Hydraulic Cylinder Brand: Original • Hydraulic Pump Brand: Original Hydraulic Valve Brand: Original ISUZU . Engine Brand: 36KW • Power: • Machinery Test Report: Provided • Video Outgoing-inspection: Provided

• Core Components: Pressure Vessel, Motor, Bearing, Gear,

Pump, Gearbox, Engine, PLC

Year: 2023Working Hours: 0