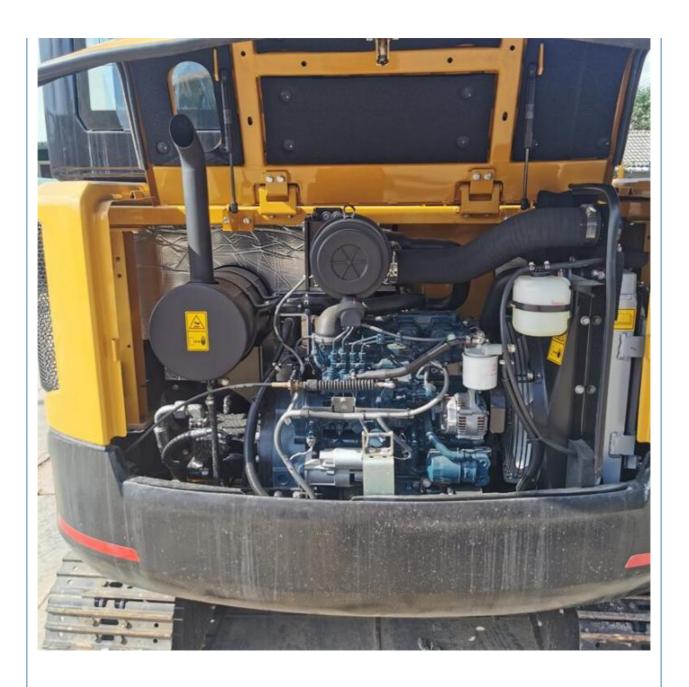

#### **Product Specification**

Showroom Location: None · Operating Weight: 5780KG 0.23m<sup>3</sup> . Bucket Capacity: • Machine Weight: 5000 KG Hydraulic Cylinder Brand: Original • Hydraulic Pump Brand: Original Hydraulic Valve Brand: Original ISUZU . Engine Brand: 36KW • Power: • Machinery Test Report: Provided • Video Outgoing-inspection: Provided

• Core Components: Pressure Vessel, Motor, Bearing, Gear,

Pump, Gearbox, Engine, PLC

Year: 2023Working Hours: 0