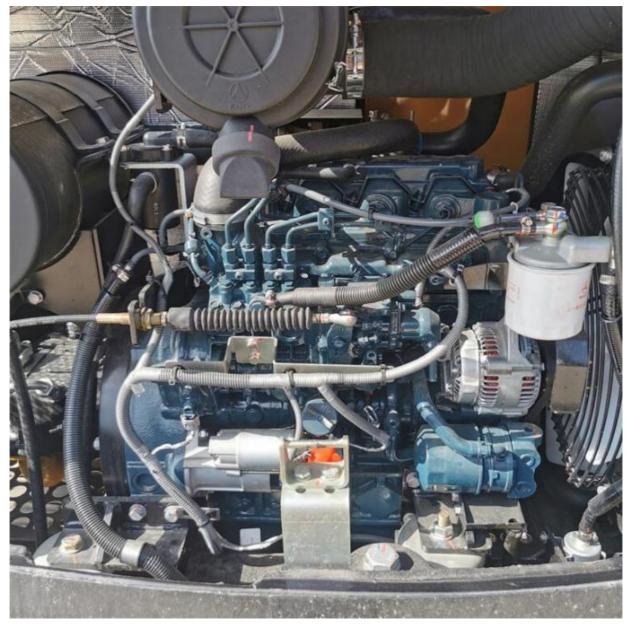

#### **Product Specification**

Showroom Location: None · Operating Weight: 5780KG 0.23m<sup>3</sup> . Bucket Capacity: • Machine Weight: 5000 KG Hydraulic Cylinder Brand: Original • Hydraulic Pump Brand: Original Hydraulic Valve Brand: Original ISUZU . Engine Brand: 36KW • Power: • Machinery Test Report: Provided • Video Outgoing-inspection: Provided