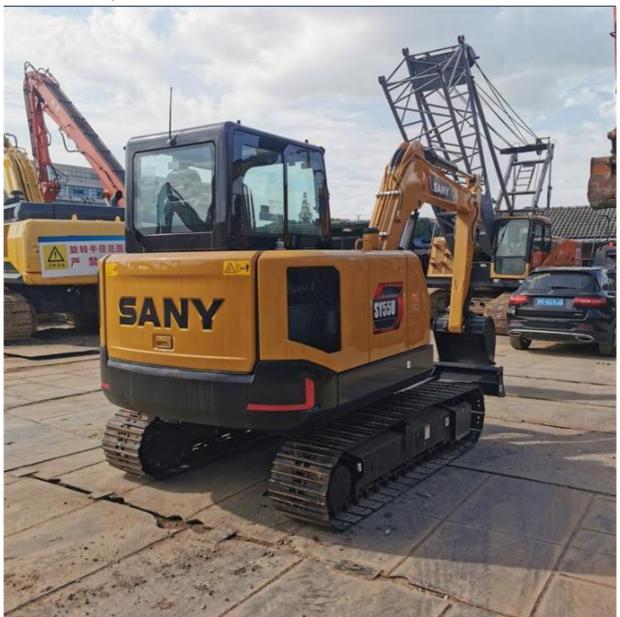

# ISUZU Engine Sany SY55 Excavator in Shanghai 0.23m3 Bucket Capacity Best Guaranteed

#### **Product Specification**

Showroom Location: None · Operating Weight: 5780KG 0.23m<sup>3</sup> . Bucket Capacity: • Machine Weight: 5000 KG Hydraulic Cylinder Brand: Original • Hydraulic Pump Brand: Original Hydraulic Valve Brand: Original ISUZU . Engine Brand: 36KW • Power: • Machinery Test Report: Provided • Video Outgoing-inspection: Provided