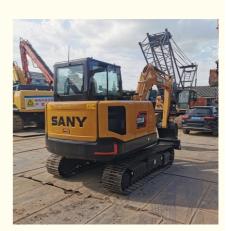

# ISUZU Engine Sany SY55 Excavator in Shanghai 0.23m3 Bucket Capacity Best Guaranteed

#### **Product Specification**

Showroom Location: None · Operating Weight: 5780KG 0.23m<sup>3</sup> . Bucket Capacity: • Machine Weight: 5000 KG Hydraulic Cylinder Brand: Original • Hydraulic Pump Brand: Original Hydraulic Valve Brand: Original ISUZU . Engine Brand: 36KW • Power: • Machinery Test Report: Provided • Video Outgoing-inspection: Provided