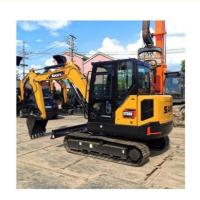

# ISUZU Engine Sany SY55 Excavator in Shanghai 0.23m3 Bucket Capacity Best Guaranteed

#### **Product Specification**

Showroom Location: None · Operating Weight: 5780KG 0.23m<sup>3</sup> . Bucket Capacity: • Machine Weight: 5000 KG Hydraulic Cylinder Brand: Original • Hydraulic Pump Brand: Original Hydraulic Valve Brand: Original ISUZU . Engine Brand: 36KW • Power: • Machinery Test Report: Provided • Video Outgoing-inspection: Provided