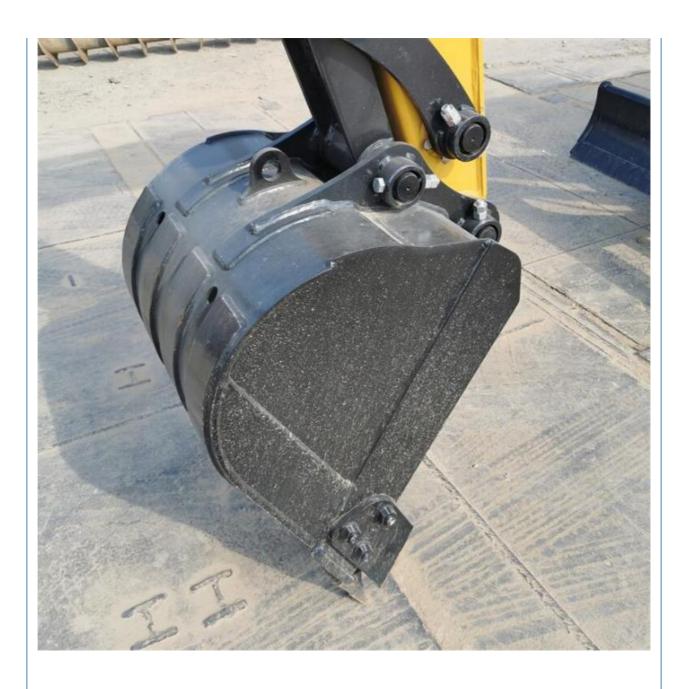

#### **Product Specification**

Showroom Location: None · Operating Weight: 5780KG 0.23m<sup>3</sup> . Bucket Capacity: • Machine Weight: 5000 KG Hydraulic Cylinder Brand: Original • Hydraulic Pump Brand: Original Hydraulic Valve Brand: Original ISUZU . Engine Brand: 36KW • Power: • Machinery Test Report: Provided • Video Outgoing-inspection: Provided