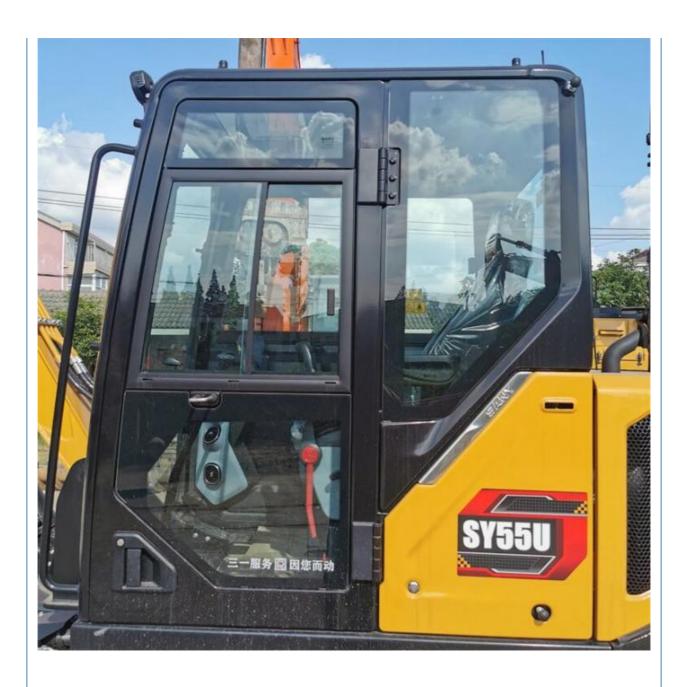

#### **Product Specification**

Showroom Location: None · Operating Weight: 5780KG 0.23m<sup>3</sup> . Bucket Capacity: • Machine Weight: 5000 KG Hydraulic Cylinder Brand: Original • Hydraulic Pump Brand: Original Hydraulic Valve Brand: Original ISUZU . Engine Brand: 36KW • Power: • Machinery Test Report: Provided • Video Outgoing-inspection: Provided