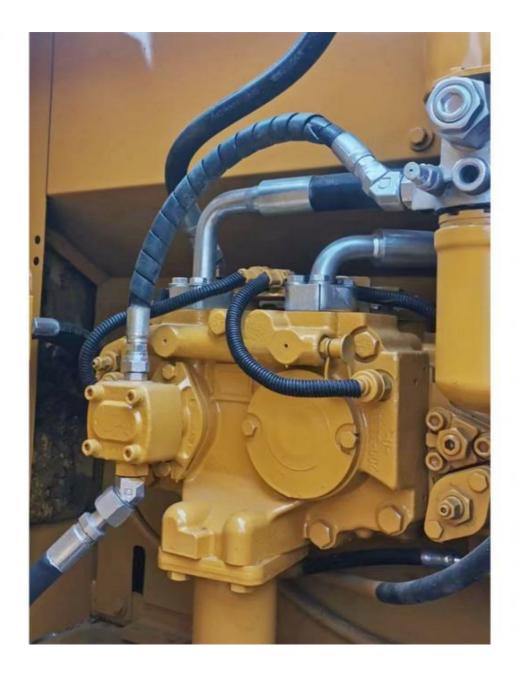

• Price:

# 20 Ton Used Caterpillar 320D2 Excavator Japan Crawler Chain for Heavy-Duty **Operations**



# **Our Product Introduction**

### **Product Specification**

• Showroom Location: None • Operating Weight: 21000 KG 1.0 M<sup>3</sup> Bucket Capacity: • Machine Weight: 20000 KG • Hydraulic Cylinder Brand: Original • Hydraulic Pump Brand: Original • Hydraulic Valve Brand: Original . Engine Brand: Caterpillar 112 KW • Power: Provided • Machinery Test Report: • Video Outgoing-inspection: Provided • Core Components: Pressure Vessel, Motor, Bearing, Gear, Pump, Gearbox, Engine, PLC • Year: 2021 Working Hours: 1000



# More Images











Product Description

# Product Description

















# Models Of Excavators We Sell

| Komatsu used<br>excavator  | PC20/PC30/PC35/PC40/PC50/PC55/PC56/PC60/PC70/PC75/PC78/PC10<br>0/PC110/PC120/PC128/PC130/PC138/PC150/PC160/PC200/PC210/PC22<br>0/PC228/PC240/PC270/PC300/PC350/PC360/PC400/PC450/PC460/PC49<br>0/PC650 |
|----------------------------|--------------------------------------------------------------------------------------------------------------------------------------------------------------------------------------------------------|
| Carter used excavator      | CAT303/CAT305/CAT305.5/CAT306/CAT307/CAT308/CAT311/CAT312/C<br>AT313/CAT315/CAT318/CAT320/CAT323/CAT324/CAT325/CAT326/CAT3<br>29/CAT330/CAT336/CAT340/CAT345/CAT349/CAT375                             |
| Doosan used excavator      | DH(DX)35/55/60/70/75/80/150/200/2