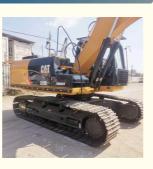

• Price:

# 20 Ton Used Caterpillar 320D2 Excavator Japan Crawler Chain for Heavy-Duty **Operations**



# **Our Product Introduction**

### **Product Specification**

• Showroom Location: None • Operating Weight: 21000 KG 1.0 M<sup>3</sup> Bucket Capacity: • Machine Weight: 20000 KG • Hydraulic Cylinder Brand: Original • Hydraulic Pump Brand: Original • Hydraulic Valve Brand: Original . Engine Brand: Caterpillar 112 KW • Power: Provided • Machinery Test Report: • Video Outgoing-inspection: Provided • Core Components: Pressure Vessel, Motor, Bearing, Gear, Pump, Gearbox, Engine, PLC • Year: 2021 Working Hours: 1000



# More Images











Product Description

# Product Description

















# Models Of Excavators We Sell

| Komatsu used<br>excavator  | PC20/PC30/PC35/PC40/PC50/PC55/PC56/PC60/PC70/PC75/PC78/PC10<br>0/PC110/PC120/PC128/PC130/PC138/PC150/PC160/PC200/PC210/PC22<br>0/PC228/PC240/PC270/PC300/PC350/PC360/PC400/PC450/PC460/PC49<br>0/PC650 |
|----------------------------|--------------------------------------------------------------------------------------------------------------------------------------------------------------------------------------------------------|
| Carter used excavator      | CAT303/CAT305/CAT305.5/CAT306/CAT307/CAT308/CAT311/CAT312/C<br>AT313/CAT315/CAT318/CAT320/CAT323/CAT324/CAT325/CAT326/CAT3<br>29/CAT330/CAT336/CAT340/CAT345/CAT349/CAT375                             |
| Do