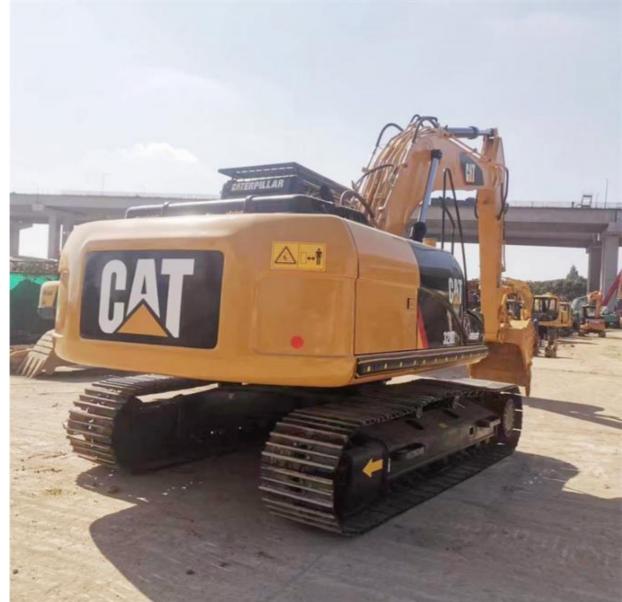

• Price:

# 20 Ton Used Caterpillar 320D2 Excavator Japan Crawler Chain for Heavy-Duty **Operations**



# **Our Product Introduction**

### **Product Specification**

• Showroom Location: None • Operating Weight: 21000 KG 1.0 M<sup>3</sup> Bucket Capacity: • Machine Weight: 20000 KG • Hydraulic Cylinder Brand: Original • Hydraulic Pump Brand: Original • Hydraulic Valve Brand: Original . Engine Brand: Caterpillar 112 KW • Power: Provided • Machinery Test Report: • Video Outgoing-inspection: Provided • Core Components: Pressure Vessel, Motor, Bearing, Gear, Pump, Gearbox, Engine, PLC • Year: 2021 Working Hours: 1000



# More Images











Product Description

# Product Description

















# Models Of Excavators We Sell

| Komatsu used<br>excavator  | PC20/PC30/PC35/PC40/PC50/PC55/PC56/PC60/PC70/PC75/PC78/PC10<br>0/PC110/PC120/PC128/PC130/PC138/PC150/PC160/PC200/PC210/PC22<br>0/PC228/PC240/PC270/PC300/PC350/PC360/PC400/PC450/PC460/PC49<br>0/PC650 |
|----------------------------|--------------------------------------------------------------------------------------------------------------------------------------------------------------------------------------------------------|
| Carter used excavator      | CAT303/CAT305/CAT305.5/CAT306/CAT307/CAT308/CAT311/CAT312/C<br>AT313/CAT315/CAT318/CAT320/CAT323/CAT324/CAT325/CAT326/CAT3<br>29/CAT330/CAT336/CAT340/CAT345/CAT349/CAT375                             |
| Doosan used excavator      | DH(DX)35/55/60/70/75/80/1