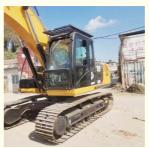

• Price:

# 20 Ton Used Caterpillar 320D2 Excavator Japan Crawler Chain for Heavy-Duty **Operations**



# **Our Product Introduction**

### **Product Specification**

• Showroom Location: None • Operating Weight: 21000 KG 1.0 M<sup>3</sup> Bucket Capacity: • Machine Weight: 20000 KG • Hydraulic Cylinder Brand: Original • Hydraulic Pump Brand: Original • Hydraulic Valve Brand: Original . Engine Brand: Caterpillar 112 KW • Power: Provided • Machinery Test Report: • Video Outgoing-inspection: Provided • Core Components: Pressure Vessel, Motor, Bearing, Gear, Pump, Gearbox, Engine, PLC • Year: 2021 Working Hours: 1000



# More Images











Product Description

# Product Description

















# Models Of Excavators We Sell

| Komatsu used<br>excavator  | PC20/PC30/PC35/PC40/PC50/PC55/PC56/PC60/PC70/PC75/PC78/PC10<br>0/PC110/PC120/PC128/PC130/PC138/PC150/PC160/PC200/PC210/PC22<br>0/PC228/PC240/PC270/PC300/PC350/PC360/PC400/PC450/PC460/PC49<br>0/PC650 |
|----------------------------|--------------------------------------------------------------------------------------------------------------------------------------------------------------------------------------------------------|
| Carter used excavator      | CAT303/CAT305/CAT305.5/CAT306/CAT307/CAT308/CAT311/CAT312/C<br>AT313/CAT315/CAT318/CAT320/CAT323/CAT324/CAT325/CAT326/CAT3<br>29/CAT330/CAT336/CAT340/CAT345/CAT349/CAT375                             |
| Doos