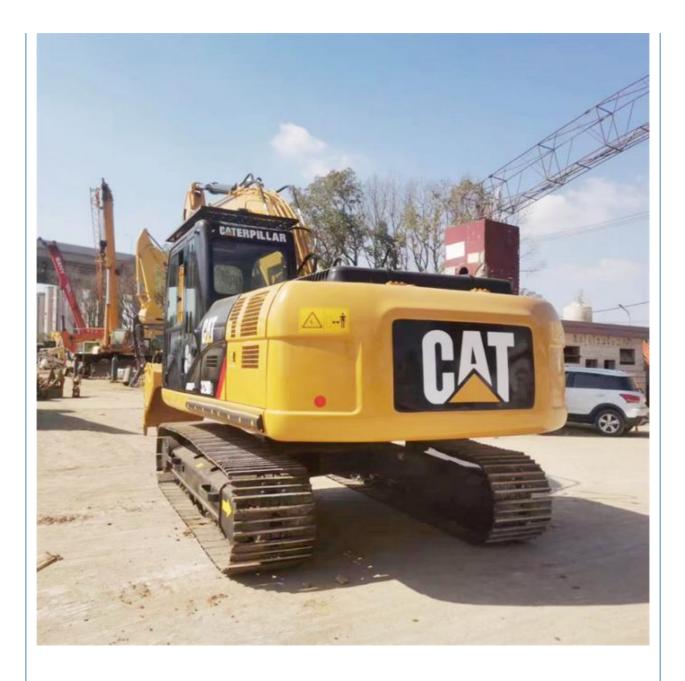

# 20 Ton Used Caterpillar 320D2 Excavator Japan Crawler Chain for Heavy-Duty **Operations**

# More Images

Product Description

# Product Description