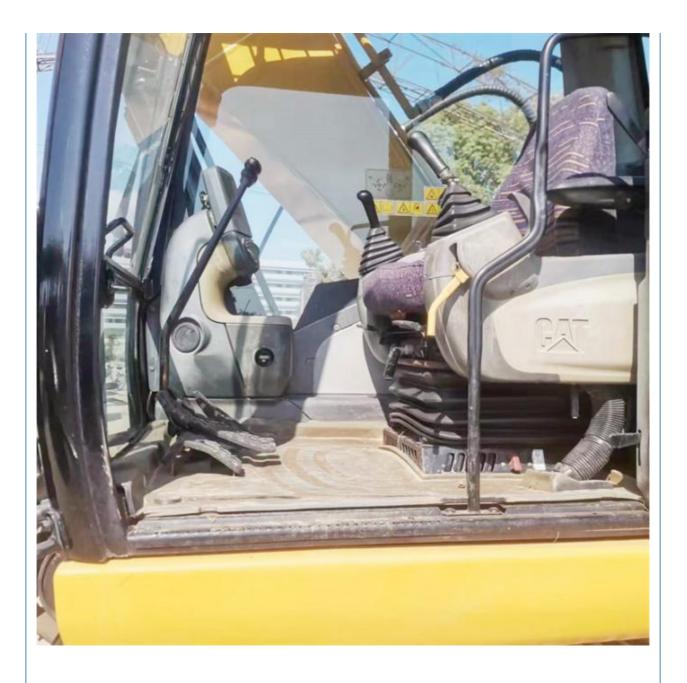

• Price:

# 20 Ton Used Caterpillar 320D2 Excavator Japan Crawler Chain for Heavy-Duty **Operations**



# **Our Product Introduction**

### **Product Specification**

• Showroom Location: None • Operating Weight: 21000 KG 1.0 M<sup>3</sup> Bucket Capacity: • Machine Weight: 20000 KG • Hydraulic Cylinder Brand: Original • Hydraulic Pump Brand: Original • Hydraulic Valve Brand: Original . Engine Brand: Caterpillar 112 KW • Power: Provided • Machinery Test Report: • Video Outgoing-inspection: Provided • Core Components: Pressure Vessel, Motor, Bearing, Gear, Pump, Gearbox, Engine, PLC • Year: 2021 Working Hours: 1000



# More Images











Product Description

# Product Description

















# Models Of Excavators We Sell

| Komatsu used<br>excavator  | PC20/PC30/PC35/PC40/PC50/PC55/PC56/PC60/PC70/PC75/PC78/PC10<br>0/PC110/PC120/PC128/PC130/PC138/PC150/PC160/PC200/PC210/PC22<br>0/PC228/PC240/PC270/PC300/PC350/PC360/PC400/PC450/PC460/PC49<br>0/PC650 |
|----------------------------|--------------------------------------------------------------------------------------------------------------------------------------------------------------------------------------------------------|
| Carter used excavator      | CAT303/CAT305/CAT305.5/CAT306/CAT307/CAT308/CAT311/CAT312/C<br>AT313/CAT315/CAT318/CAT320/CAT323/CAT324/CAT325/CAT326/CAT3<br>29/CAT330/CAT336/CAT340/CAT345/CAT349/CAT375                             |
| Doosan used excavator      | DH(DX)35/55/60/70/75/80/150/200