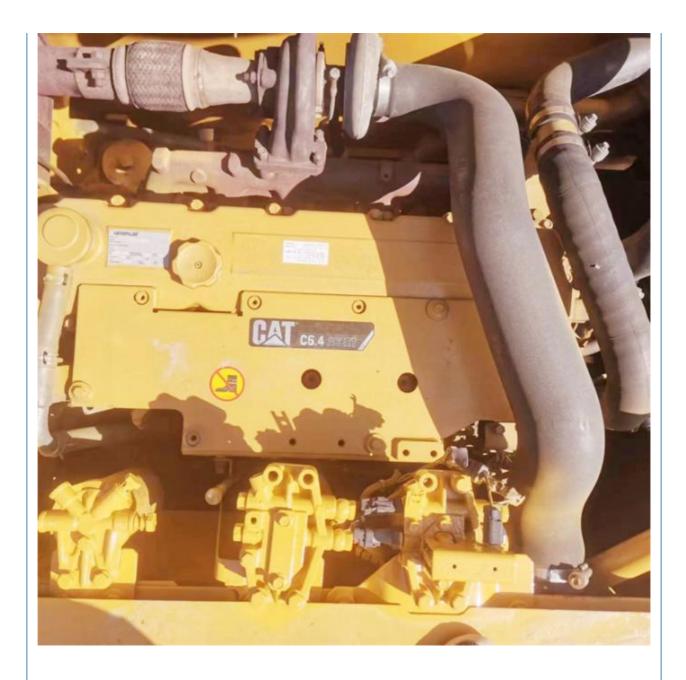

### **Product Specification**

• Showroom Location: None • Operating Weight: 21000 KG 1.0 M<sup>3</sup> Bucket Capacity: • Machine Weight: 20000 KG • Hydraulic Cylinder Brand: Original • Hydraulic Pump Brand: Original • Hydraulic Valve Brand: Original . Engine Brand: Caterpillar 112 KW • Power: Provided • Machinery Test Report: • Video Outgoing-inspection: Provided • Core Components: Pressure Vessel, Motor, Bearing, Gear, Pump, Gearbox, Engine, PLC • Year: 2021 Working Hours: 1000

# More Images

Product Description

# Product Description