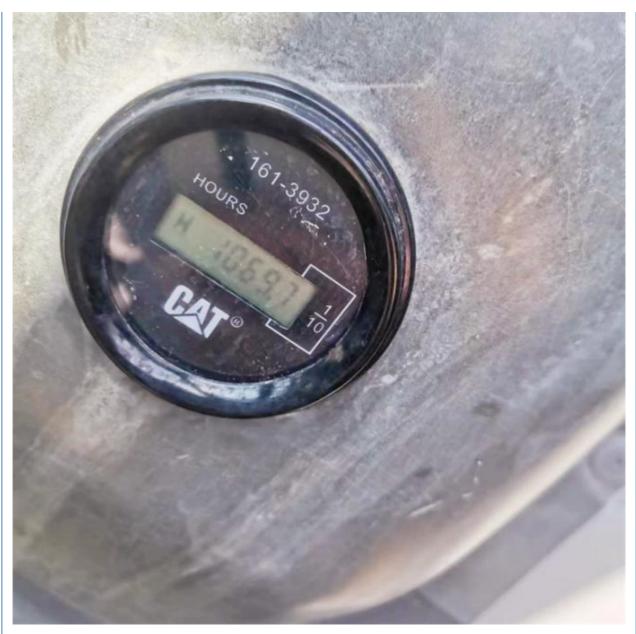

### **Product Specification**

• Showroom Location: None • Operating Weight: 21000 KG 1.0 M<sup>3</sup> Bucket Capacity: • Machine Weight: 20000 KG • Hydraulic Cylinder Brand: Original • Hydraulic Pump Brand: Original • Hydraulic Valve Brand: Original . Engine Brand: Caterpillar 112 KW • Power: Provided • Machinery Test Report: • Video Outgoing-inspection: Provided • Core Components: Pressure Vessel, Motor, Bearing, Gear, Pump, Gearbox, Engine, PLC • Year: 2021 Working Hours: 1000

# More Images

Product Description

# Product Description