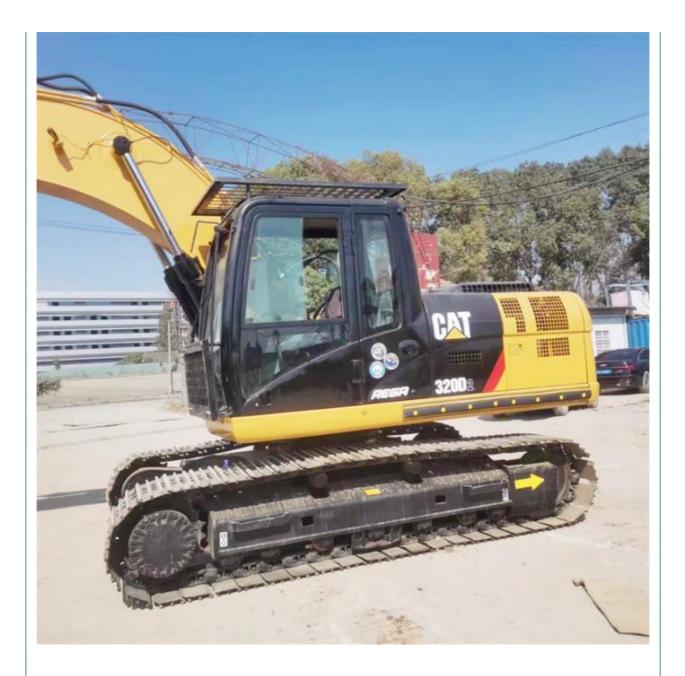

• Price:

# 20 Ton Used Caterpillar 320D2 Excavator Japan Crawler Chain for Heavy-Duty **Operations**



# **Our Product Introduction**

### **Product Specification**

• Showroom Location: None • Operating Weight: 21000 KG 1.0 M<sup>3</sup> Bucket Capacity: • Machine Weight: 20000 KG • Hydraulic Cylinder Brand: Original • Hydraulic Pump Brand: Original • Hydraulic Valve Brand: Original . Engine Brand: Caterpillar 112 KW • Power: Provided • Machinery Test Report: • Video Outgoing-inspection: Provided • Core Components: Pressure Vessel, Motor, Bearing, Gear, Pump, Gearbox, Engine, PLC • Year: 2021 Working Hours: 1000



# More Images











Product Description

# Product Description

















# Models Of Excavators We Sell

| Komatsu used<br>excavator  | PC20/PC30/PC35/PC40/PC50/PC55/PC56/PC60/PC70/PC75/PC78/PC10<br>0/PC110/PC120/PC128/PC130/PC138/PC150/PC160/PC200/PC210/PC22<br>0/PC228/PC240/PC270/PC300/PC350/PC360/PC400/PC450/PC460/PC49<br>0/PC650 |
|----------------------------|--------------------------------------------------------------------------------------------------------------------------------------------------------------------------------------------------------|
| Carter used excavator      | CAT303/CAT305/CAT305.5/CAT306/CAT307/CAT308/CAT311/CAT312/C<br>AT313/CAT315/CAT318/CAT320/CAT323/CAT324/CAT325/CAT326/CAT3<br>29/CAT330/CAT336/CAT340/CAT345/CAT349/CAT375                             |
| Doosan used excavator      | DH(DX)35/55/60/70/75/80/150