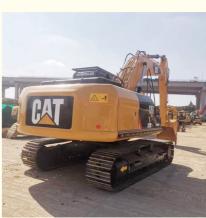

• Price:

# 20 Ton Used Caterpillar 320D2 Excavator Japan Crawler Chain for Heavy-Duty **Operations**



# **Our Product Introduction**

### **Product Specification**

• Showroom Location: None • Operating Weight: 21000 KG 1.0 M<sup>3</sup> Bucket Capacity: • Machine Weight: 20000 KG • Hydraulic Cylinder Brand: Original • Hydraulic Pump Brand: Original • Hydraulic Valve Brand: Original . Engine Brand: Caterpillar 112 KW • Power: Provided • Machinery Test Report: • Video Outgoing-inspection: Provided • Core Components: Pressure Vessel, Motor, Bearing, Gear, Pump, Gearbox, Engine, PLC • Year: 2021 Working Hours: 1000



# More Images











Product Description

# Product Description

















# Models Of Excavators We Sell

| Komatsu used<br>excavator  | PC20/PC30/PC35/PC40/PC50/PC55/PC56/PC60/PC70/PC75/PC78/PC10<br>0/PC110/PC120/PC128/PC130/PC138/PC150/PC160/PC200/PC210/PC22<br>0/PC228/PC240/PC270/PC300/PC350/PC360/PC400/PC450/PC460/PC49<br>0/PC650 |
|----------------------------|--------------------------------------------------------------------------------------------------------------------------------------------------------------------------------------------------------|
| Carter used excavator      | CAT303/CAT305/CAT305.5/CAT306/CAT307/CAT308/CAT311/CAT312/C<br>AT313/CAT315/CAT318/CAT320/CAT323/CAT324/CAT325/CAT326/CAT3<br>29/CAT330/CAT336/CAT340/CAT345/CAT349/CAT375