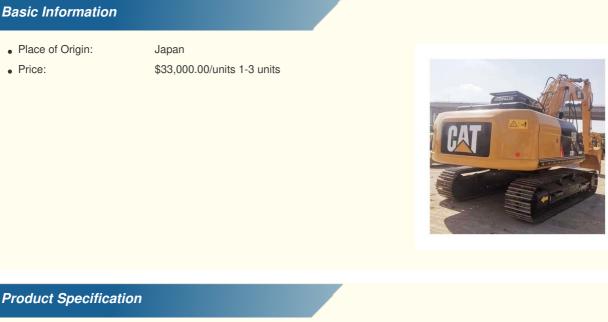

# 20 Ton Used Caterpillar 320D2 Excavator Japan Crawler Chain for Heavy-Duty **Operations**

### **Product Specification**

• Showroom Location: None • Operating Weight: 21000 KG 1.0 M<sup>3</sup> Bucket Capacity: • Machine Weight: 20000 KG • Hydraulic Cylinder Brand: Original • Hydraulic Pump Brand: Original • Hydraulic Valve Brand: Original . Engine Brand: Caterpillar 112 KW • Power: Provided • Machinery Test Report: • Video Outgoing-inspection: Provided • Core Components: Pressure Vessel, Motor, Bearing, Gear, Pump, Gearbox, Engine, PLC • Year: 2021 Working Hours: 1000