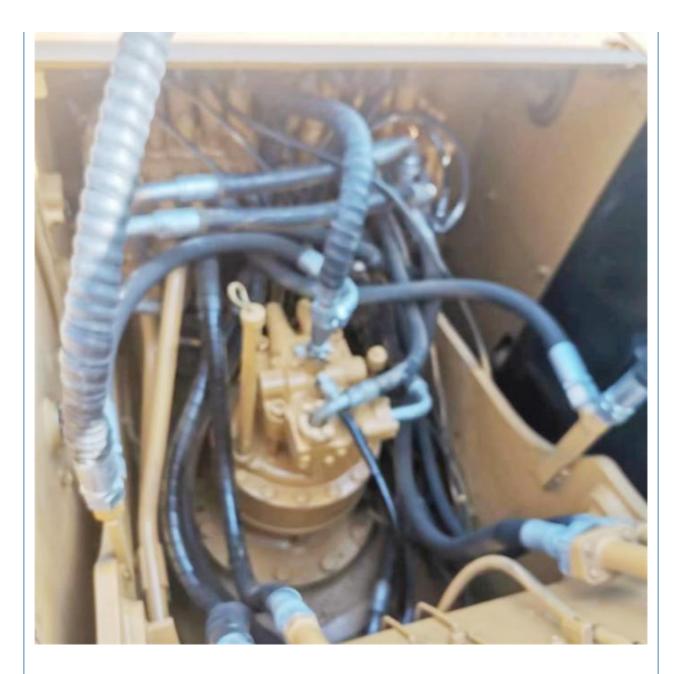

• Price:

# 20 Ton Used Caterpillar 320D2 Excavator Japan Crawler Chain for Heavy-Duty **Operations**



# **Our Product Introduction**

### **Product Specification**

• Showroom Location: None • Operating Weight: 21000 KG 1.0 M<sup>3</sup> Bucket Capacity: • Machine Weight: 20000 KG • Hydraulic Cylinder Brand: Original • Hydraulic Pump Brand: Original • Hydraulic Valve Brand: Original . Engine Brand: Caterpillar 112 KW • Power: Provided • Machinery Test Report: • Video Outgoing-inspection: Provided • Core Components: Pressure Vessel, Motor, Bearing, Gear, Pump, Gearbox, Engine, PLC • Year: 2021 Working Hours: 1000



# More Images











Product Description

# Product Description

















# Models Of Excavators We Sell

| Komatsu used<br>excavator  | PC20/PC30/PC35/PC40/PC50/PC55/PC56/PC60/PC70/PC75/PC78/PC10<br>0/PC110/PC120/PC128/PC130/PC138/PC150/PC160/PC200/PC210/PC22<br>0/PC228/PC240/PC270/PC300/PC350/PC360/PC400/PC450/PC460/PC49<br>0/PC650 |
|----------------------------|--------------------------------------------------------------------------------------------------------------------------------------------------------------------------------------------------------|
| Carter used excavator      | CAT303/CAT305/CAT305.5/CAT306/CAT307/CAT308/CAT311/CAT312/C<br>AT313/CAT315/CAT318/CAT320/CAT323/CAT324/CAT325/CAT326/CAT3<br>29/CAT330/CAT336/CAT340/CAT345/CAT349/CAT375                             |
| Doosan used excavator      | DH(DX)35/55/60/70/75/80/150/200/215