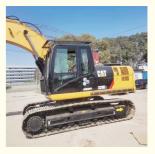

• Price:

# 20 Ton Used Caterpillar 320D2 Excavator Japan Crawler Chain for Heavy-Duty **Operations**



# **Our Product Introduction**

### **Product Specification**

• Showroom Location: None • Operating Weight: 21000 KG 1.0 M<sup>3</sup> Bucket Capacity: • Machine Weight: 20000 KG • Hydraulic Cylinder Brand: Original • Hydraulic Pump Brand: Original • Hydraulic Valve Brand: Original . Engine Brand: Caterpillar 112 KW • Power: Provided • Machinery Test Report: • Video Outgoing-inspection: Provided • Core Components: Pressure Vessel, Motor, Bearing, Gear, Pump, Gearbox, Engine, PLC • Year: 2021 Working Hours: 1000



# More Images











Product Description

# Product Description

















# Models Of Excavators We Sell

| Komatsu used<br>excavator  | PC20/PC30/PC35/PC40/PC50/PC55/PC56/PC60/PC70/PC75/PC78/PC10<br>0/PC110/PC120/PC128/PC130/PC138/PC150/PC160/PC200/PC210/PC22<br>0/PC228/PC240/PC270/PC300/PC350/PC360/PC400/PC450/PC460/PC49<br>0/PC650 |
|----------------------------|--------------------------------------------------------------------------------------------------------------------------------------------------------------------------------------------------------|
| Carter used excavator      | CAT303/CAT305/CAT305.5/CAT306/CAT307/CAT308/CAT311/CAT312/C<br>AT313/CAT315/CAT318/CAT320/CAT323/CAT324/CAT325/CAT326/CAT3<br>29/CAT330/CAT336/CAT340/CAT345/CAT349/CAT375                             |
| Doosan