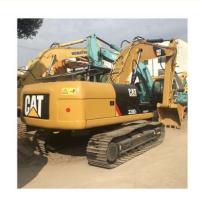

## Japan Made 20 Ton CAT 320D2 Excavator in Good Condition with Low Working Hours 1000

#### **Product Specification**

• Showroom Location: None • Operating Weight: 21000 KG 1.0 M<sup>3</sup> Bucket Capacity: • Machine Weight: 20000 KG • Hydraulic Cylinder Brand: Original • Hydraulic Pump Brand: Original • Hydraulic Valve Brand: Original • Engine Brand: Caterpillar 112 KW • Power: Provided • Machinery Test Report: • Video Outgoing-inspection: Provided • Core Components: Pressure Vessel, Motor, Bearing, Gear, Pump, Gearbox, Engine, PLC • Year: 2021