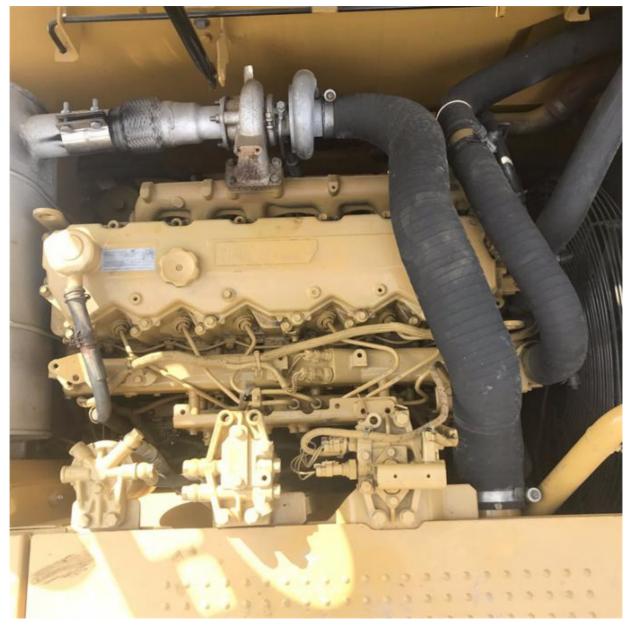

#### **Product Specification**

• Showroom Location: None • Operating Weight: 21000 KG 1.0 M<sup>3</sup> Bucket Capacity: • Machine Weight: 20000 KG • Hydraulic Cylinder Brand: Original • Hydraulic Pump Brand: Original • Hydraulic Valve Brand: Original • Engine Brand: Caterpillar 112 KW • Power: Provided • Machinery Test Report: • Video Outgoing-inspection: Provided • Core Components: Pressure Vessel, Motor, Bearing, Gear, Pump, Gearbox, Engine, PLC • Year: 2021

#### More Images

Working Hours: