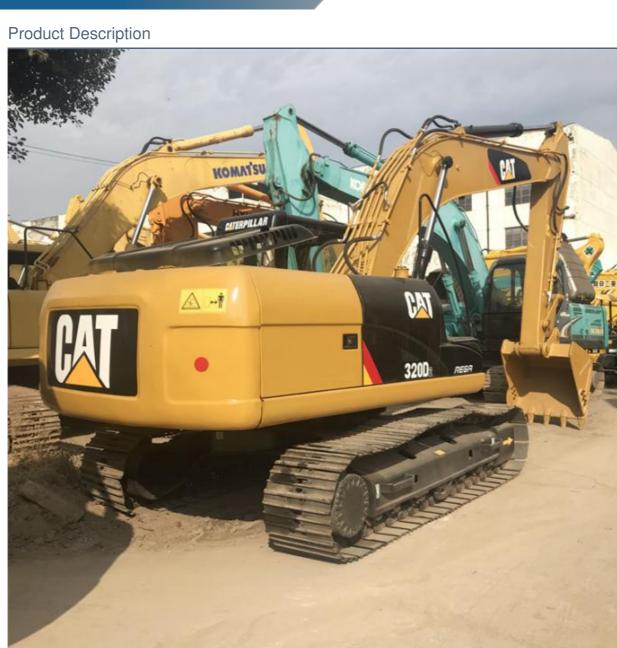

## Japan Made 20 Ton CAT 320D2 Excavator in Good Condition with Low Working Hours 1000

#### **Product Specification**

• Showroom Location: None • Operating Weight: 21000 KG 1.0 M<sup>3</sup> Bucket Capacity: • Machine Weight: 20000 KG • Hydraulic Cylinder Brand: Original • Hydraulic Pump Brand: Original • Hydraulic Valve Brand: Original • Engine Brand: Caterpillar 112 KW • Power: Provided • Machinery Test Report: • Video Outgoing-inspection: Provided • Core Components: Pressure Vessel, Motor, Bearing, Gear, Pump, Gearbox, Engine, PLC • Year: 2021