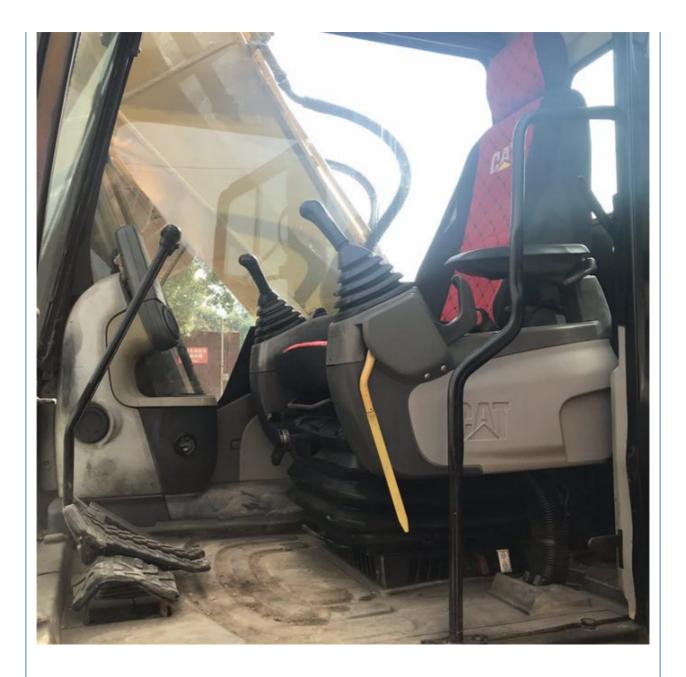

## Japan Made 20 Ton CAT 320D2 Excavator in Good Condition with Low Working Hours 1000

#### **Product Specification**

• Showroom Location: None • Operating Weight: 21000 KG 1.0 M<sup>3</sup> Bucket Capacity: • Machine Weight: 20000 KG • Hydraulic Cylinder Brand: Original • Hydraulic Pump Brand: Original • Hydraulic Valve Brand: Original • Engine Brand: Caterpillar 112 KW • Power: Provided • Machinery Test Report: • Video Outgoing-inspection: Provided • Core Components: Pressure Vessel, Motor, Bearing, Gear, Pump, Gearbox, Engine, PLC • Year: 2021