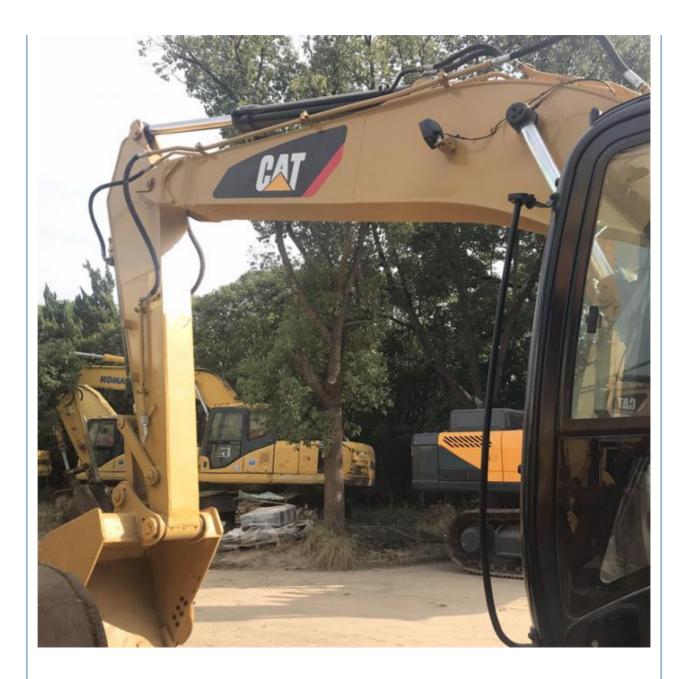

## Japan Made 20 Ton CAT 320D2 Excavator in Good Condition with Low Working Hours 1000

#### **Product Specification**

• Showroom Location: None • Operating Weight: 21000 KG 1.0 M<sup>3</sup> Bucket Capacity: • Machine Weight: 20000 KG • Hydraulic Cylinder Brand: Original • Hydraulic Pump Brand: Original • Hydraulic Valve Brand: Original • Engine Brand: Caterpillar 112 KW • Power: Provided • Machinery Test Report: • Video Outgoing-inspection: Provided • Core Components: Pressure Vessel, Motor, Bearing, Gear, Pump, Gearbox, Engine, PLC • Year: 2021