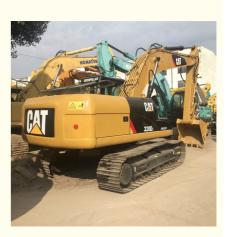

## Japan Made 20 Ton CAT 320D2 Excavator in Good Condition with Low Working Hours 1000

#### **Product Specification**

• Showroom Location: None • Operating Weight: 21000 KG 1.0 M<sup>3</sup> Bucket Capacity: • Machine Weight: 20000 KG • Hydraulic Cylinder Brand: Original • Hydraulic Pump Brand: Original • Hydraulic Valve Brand: Original • Engine Brand: Caterpillar 112 KW • Power: Provided • Machinery Test Report: • Video Outgoing-inspection: Provided • Core Components: Pressure Vessel, Motor, Bearing, Gear, Pump, Gearbox, Engine, PLC • Year: 2021