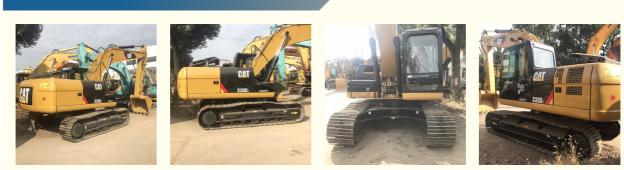

#### More Images

Working Hours:

## Japan Made 20 Ton CAT 320D2 Excavator in Good Condition with Low Working Hours 1000

#### **Product Specification**

• Showroom Location: None • Operating Weight: 21000 KG 1.0 M<sup>3</sup> Bucket Capacity: • Machine Weight: 20000 KG • Hydraulic Cylinder Brand: Original • Hydraulic Pump Brand: Original • Hydraulic Valve Brand: Original • Engine Brand: Caterpillar 112 KW • Power: Provided • Machinery Test Report: • Video Outgoing-inspection: Provided • Core Components: Pressure Vessel, Motor, Bearing, Gear, Pump, Gearbox, Engine, PLC • Year: 2021