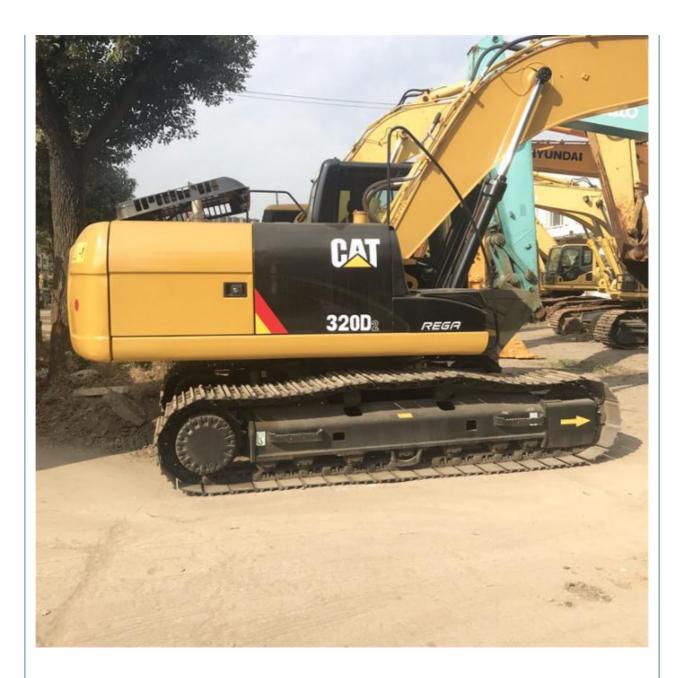

## Japan Made 20 Ton CAT 320D2 Excavator in Good Condition with Low Working Hours 1000

#### **Product Specification**

• Showroom Location: None • Operating Weight: 21000 KG 1.0 M<sup>3</sup> Bucket Capacity: • Machine Weight: 20000 KG • Hydraulic Cylinder Brand: Original • Hydraulic Pump Brand: Original • Hydraulic Valve Brand: Original • Engine Brand: Caterpillar 112 KW • Power: Provided • Machinery Test Report: • Video Outgoing-inspection: Provided • Core Components: Pressure Vessel, Motor, Bearing, Gear, Pump, Gearbox, Engine, PLC • Year: 2021