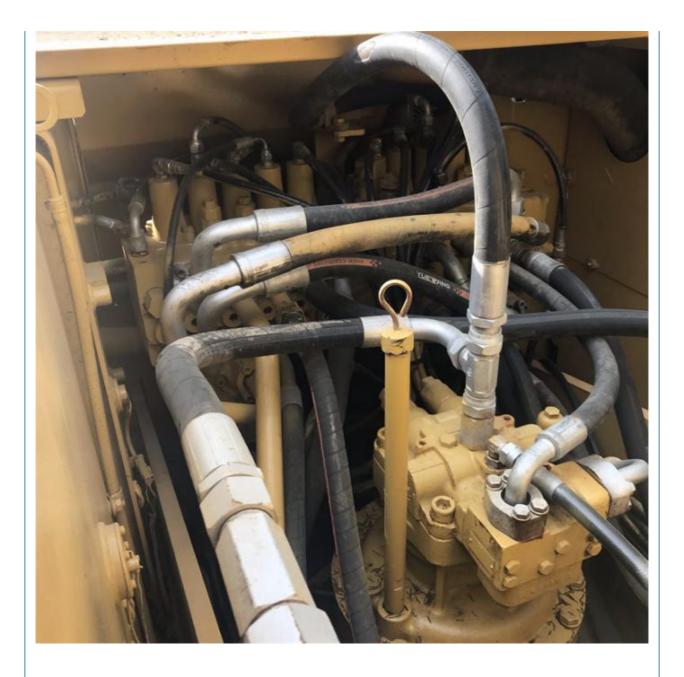

## Japan Made 20 Ton CAT 320D2 Excavator in Good Condition with Low Working Hours 1000

## **Basic Information**

- Place of Origin:
- Price:

Japan

\$32,000.00/units 1-3 units



#### **Product Specification**

• Showroom Location: None • Operating Weight: 21000 KG 1.0 M<sup>3</sup> Bucket Capacity: • Machine Weight: 20000 KG • Hydraulic Cylinder Brand: Original • Hydraulic Pump Brand: Original • Hydraulic Valve Brand: Original • Engine Brand: Caterpillar 112 KW • Power: Provided • Machinery Test Report: • Video Outgoing-inspection: Provided • Core Components: Pressure Vessel, Motor, Bearing, Gear, Pump, Gearbox, Engine, PLC • Year: 2021

1000



#### More Images

Working Hours:



















# Models Of Excavators We Sell

| Komatsu used<br>excavator  | PC20/PC30/PC35/PC40/PC50/PC55/PC56/PC60/PC70/PC75/PC78/PC10<br>0/PC110/PC120/PC128/PC130/PC138/PC150/PC160/PC200/PC210/PC22<br>0/PC228/PC240/PC270/PC300/PC350/PC360/PC400/PC450/PC460/PC49<br>0/PC650 |
|----------------------------|--------------------------------------------------------------------------------------------------------------------------------------------------------------------------------------------------------|
| Carter used excavator      | CAT303/CAT305/CAT305.5/CAT306/CAT307/CAT308/CAT311/CAT312/C<br>AT313/CAT315/CAT318/CAT320/CAT323/CAT324/CAT325/CAT326/CAT3<br>29/CAT330/CAT336/CAT340/CAT345/CAT349/CAT375                             |
| Doosan used excavator      | DH(DX)35/55/60/70/75/80/150/200/215/2