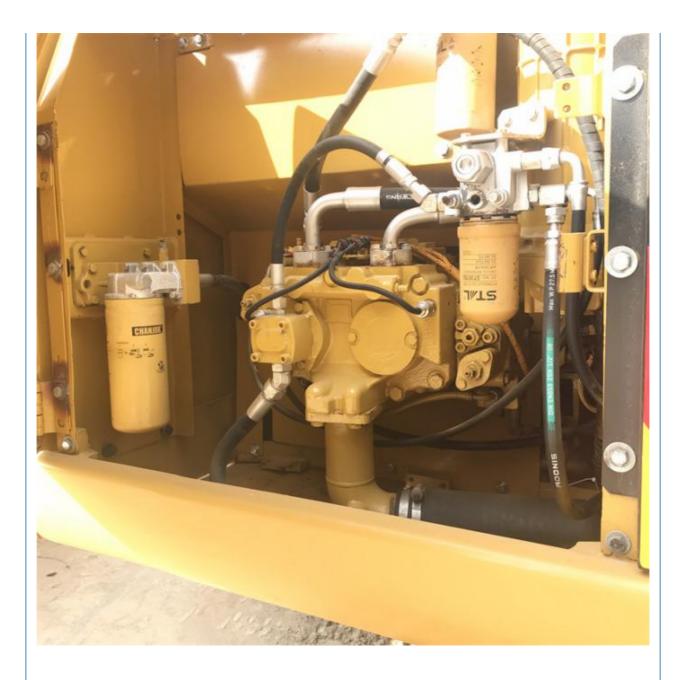

#### **Product Specification**

• Showroom Location: None • Operating Weight: 21000 KG 1.0 M<sup>3</sup> Bucket Capacity: • Machine Weight: 20000 KG • Hydraulic Cylinder Brand: Original • Hydraulic Pump Brand: Original • Hydraulic Valve Brand: Original • Engine Brand: Caterpillar 112 KW • Power: Provided • Machinery Test Report: • Video Outgoing-inspection: Provided • Core Components: Pressure Vessel, Motor, Bearing, Gear, Pump, Gearbox, Engine, PLC • Year: 2021

#### More Images

Working Hours: