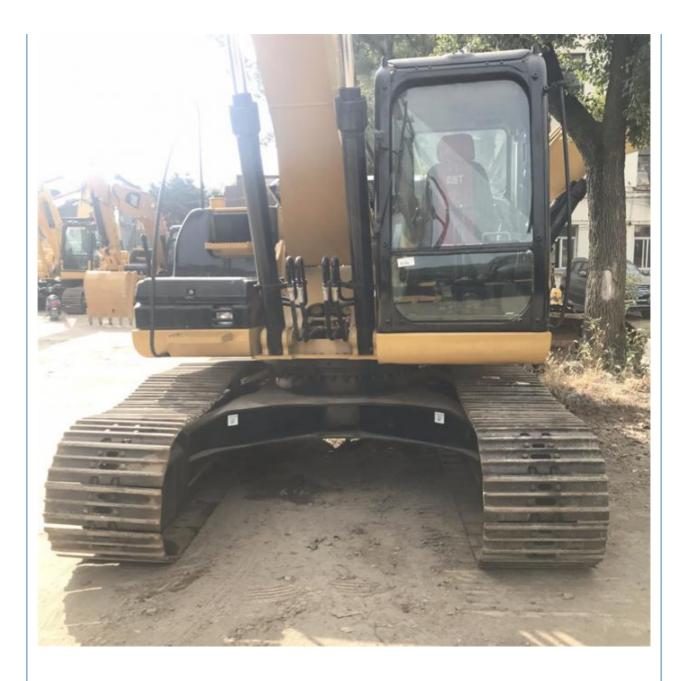

## Japan Made 20 Ton CAT 320D2 Excavator in Good Condition with Low Working Hours 1000

#### **Product Specification**

• Showroom Location: None • Operating Weight: 21000 KG 1.0 M<sup>3</sup> Bucket Capacity: • Machine Weight: 20000 KG • Hydraulic Cylinder Brand: Original • Hydraulic Pump Brand: Original • Hydraulic Valve Brand: Original • Engine Brand: Caterpillar 112 KW • Power: Provided • Machinery Test Report: • Video Outgoing-inspection: Provided • Core Components: Pressure Vessel, Motor, Bearing, Gear, Pump, Gearbox, Engine, PLC • Year: 2021