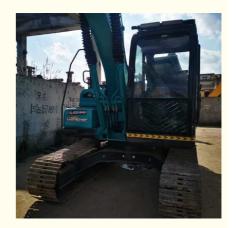

# 74KW Hydraulic Control Excavator Kobelco SK140 Used Crawler in Shanghai at Affordable

### **Product Specification**

Showroom Location: None · Operating Weight: 13200KG 0.57m<sup>3</sup> . Bucket Capacity: · Machine Weight: 14000 KG Hydraulic Cylinder Brand: Original • Hydraulic Pump Brand: Original • Hydraulic Valve Brand: Original MITSUBISHI . Engine Brand: 74KW • Power: • Machinery Test Report: Provided

Core Components: Pressure Vessel, Motor, Bearing, Pump,

Gearbox, Engine, PLC

Year: 2021Working Hours: 1854

• Video Outgoing-inspection: Provided