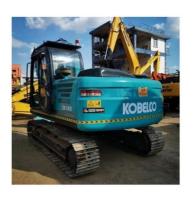

# 74KW Hydraulic Control Excavator Kobelco SK140 Used Crawler in Shanghai at Affordable

### **Product Specification**

Showroom Location: None · Operating Weight: 13200KG 0.57m<sup>3</sup> . Bucket Capacity: · Machine Weight: 14000 KG Hydraulic Cylinder Brand: Original • Hydraulic Pump Brand: Original • Hydraulic Valve Brand: Original MITSUBISHI . Engine Brand: 74KW • Power: • Machinery Test Report: Provided

Core Components: Pressure Vessel, Motor, Bearing, Pump,

Gearbox, Engine, PLC

Year: 2021Working Hours: 1854

• Video Outgoing-inspection: Provided