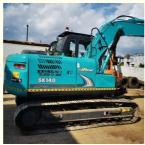

# 74KW Hydraulic Control Excavator Kobelco SK140 Used Crawler in Shanghai at Affordable

### **Product Specification**

Showroom Location: None · Operating Weight: 13200KG 0.57m<sup>3</sup> . Bucket Capacity: · Machine Weight: 14000 KG Hydraulic Cylinder Brand: Original • Hydraulic Pump Brand: Original • Hydraulic Valve Brand: Original MITSUBISHI . Engine Brand: 74KW • Power: • Machinery Test Report: Provided

Core Components: Pressure Vessel, Motor, Bearing, Pump,

Gearbox, Engine, PLC

Year: 2021Working Hours: 1854

• Video Outgoing-inspection: Provided