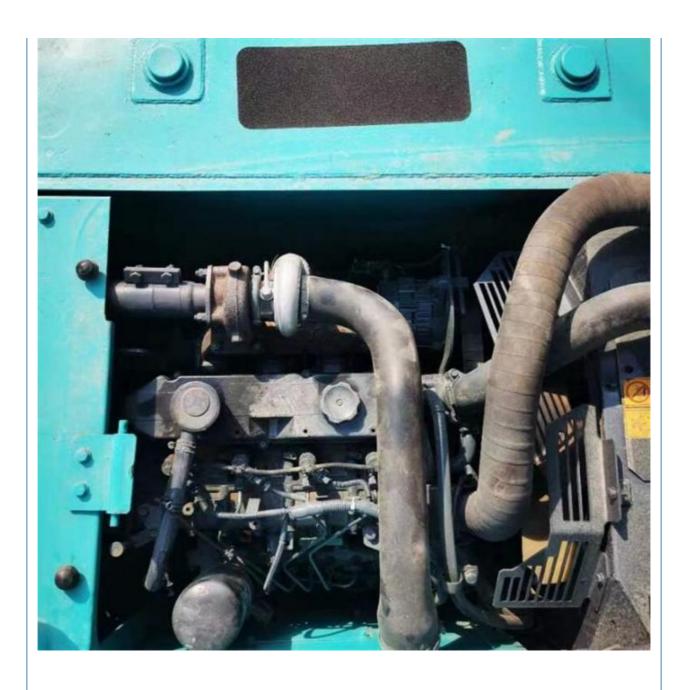

### **Product Specification**

Showroom Location: None · Operating Weight: 13200KG 0.57m<sup>3</sup> . Bucket Capacity: · Machine Weight: 14000 KG Hydraulic Cylinder Brand: Original • Hydraulic Pump Brand: Original • Hydraulic Valve Brand: Original MITSUBISHI . Engine Brand: 74KW • Power: • Machinery Test Report: Provided

Core Components: Pressure Vessel, Motor, Bearing, Pump,

Gearbox, Engine, PLC

Year: 2021Working Hours: 1854

• Video Outgoing-inspection: Provided