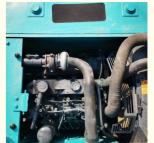

### **Product Specification**

Showroom Location: None · Operating Weight: 13200KG 0.57m<sup>3</sup> . Bucket Capacity: · Machine Weight: 14000 KG Hydraulic Cylinder Brand: Original • Hydraulic Pump Brand: Original • Hydraulic Valve Brand: Original MITSUBISHI . Engine Brand: 74KW • Power: • Machinery Test Report: Provided

Core Components: Pressure Vessel, Motor, Bearing, Pump,

Gearbox, Engine, PLC

Year: 2021Working Hours: 1854

• Video Outgoing-inspection: Provided