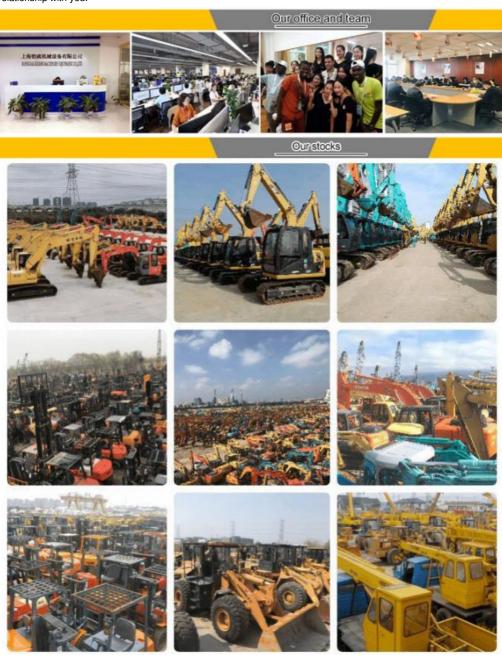

### Company Profile

Shanghai Kaishu Machinery Equipment Co., Ltd was established in 2017, we have our own factory which covers an area of 67,000 square meters, with 200 employees. As a leading used excavator supplier in China, Shanghai Kaishu Machinery Equipment Co., Ltd has numerous construction machinery. Our teams are composed of a purchasing team, a technical support team, a vehicle-parts supply center, a foreign trade sales team and a quality testing center. Our full range of products include: used excavators, used loaders, used graders, used bulldozers, used forklifts, used cranes and other used construction machinery products. Our engineering machines are mainly from China, the United States, Japan, South Korea and other manufacturing countries, quality assurance is our hallmark. Our machines are sold to many regions at home and abroad, and we have rich export experience. In order to serve our customers better, we deal in three(3) thousand units of construction machinery all year round and ensure delivery within 7-30 days after payment. Our team can serve you around the clock (24/7) and we hope to build a long-term business relationship with you.