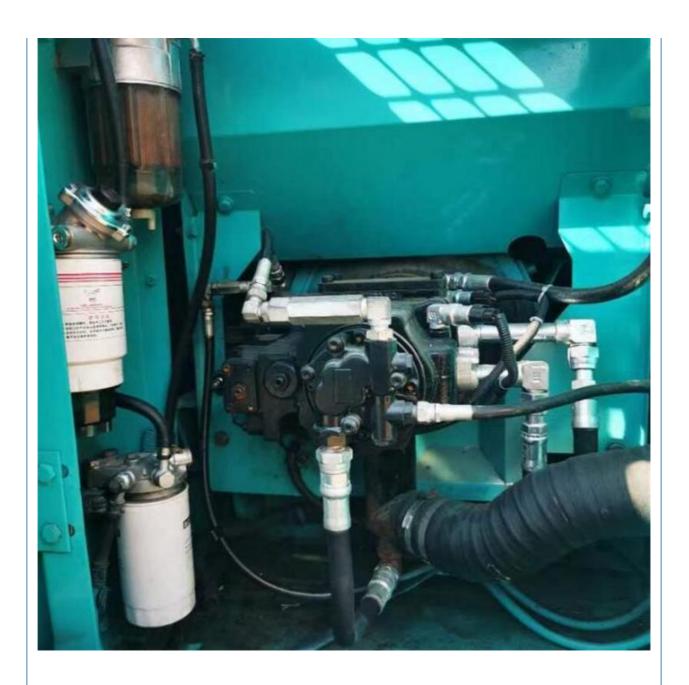

### **Product Specification**

Showroom Location: None · Operating Weight: 13200KG 0.57m<sup>3</sup> . Bucket Capacity: · Machine Weight: 14000 KG Hydraulic Cylinder Brand: Original • Hydraulic Pump Brand: Original • Hydraulic Valve Brand: Original MITSUBISHI . Engine Brand: 74KW • Power: • Machinery Test Report: Provided

Core Components: Pressure Vessel, Motor, Bearing, Pump,

Gearbox, Engine, PLC

Year: 2021Working Hours: 1854

• Video Outgoing-inspection: Provided