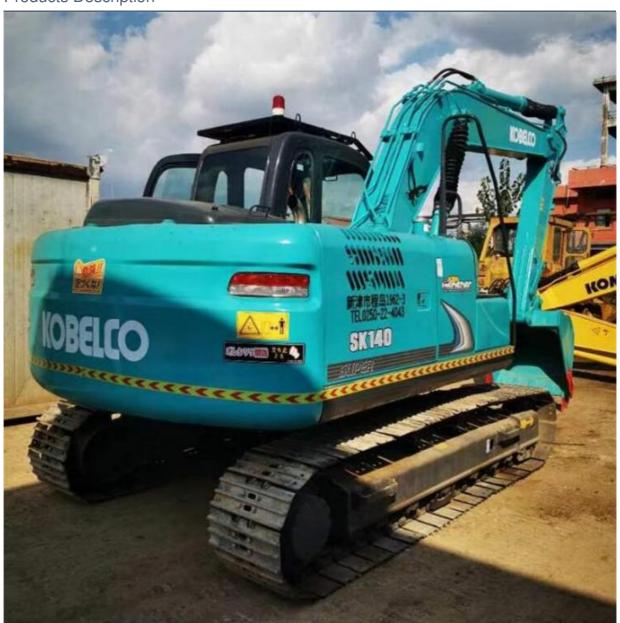

# 74KW Hydraulic Control Excavator Kobelco SK140 Used Crawler in Shanghai at Affordable

### **Product Specification**

Showroom Location: None · Operating Weight: 13200KG 0.57m<sup>3</sup> . Bucket Capacity: · Machine Weight: 14000 KG Hydraulic Cylinder Brand: Original • Hydraulic Pump Brand: Original • Hydraulic Valve Brand: Original MITSUBISHI . Engine Brand: 74KW • Power: • Machinery Test Report: Provided