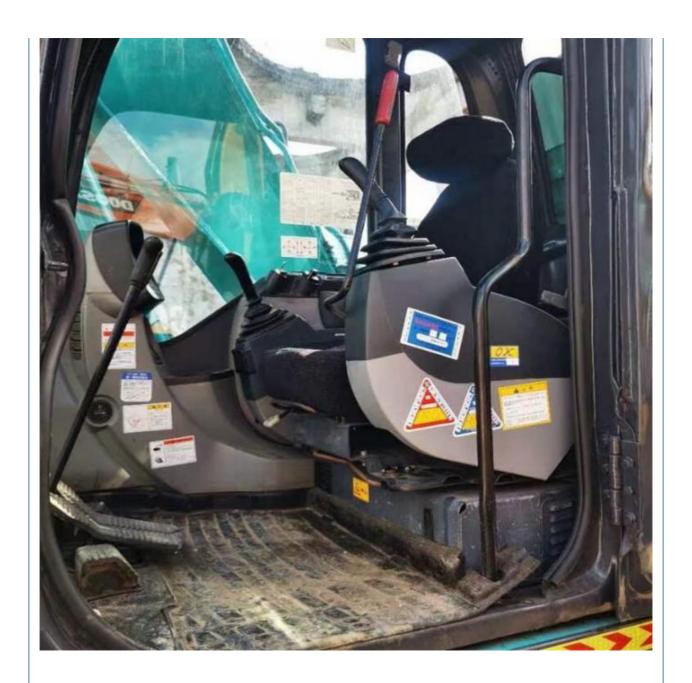

### **Product Specification**

Showroom Location: None · Operating Weight: 13200KG 0.57m<sup>3</sup> . Bucket Capacity: · Machine Weight: 14000 KG Hydraulic Cylinder Brand: Original • Hydraulic Pump Brand: Original • Hydraulic Valve Brand: Original MITSUBISHI . Engine Brand: 74KW • Power: • Machinery Test Report: Provided