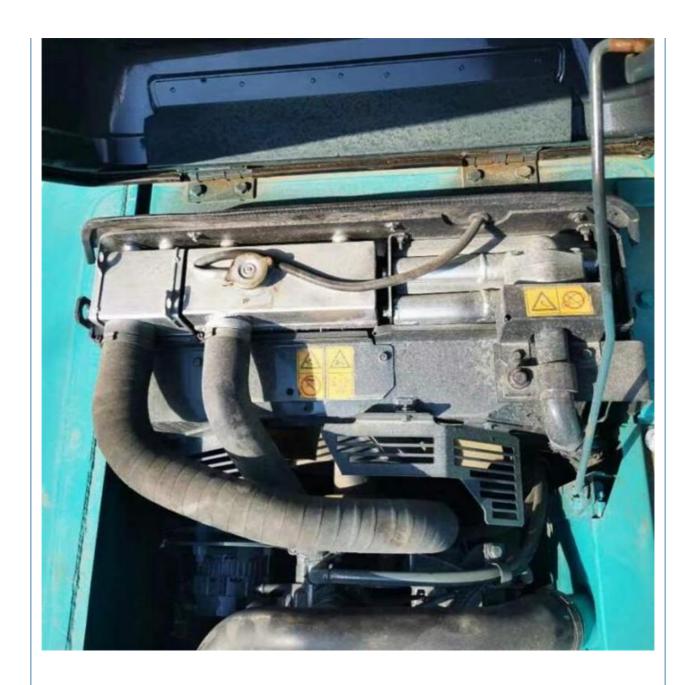

### **Product Specification**

Showroom Location: None · Operating Weight: 13200KG 0.57m<sup>3</sup> . Bucket Capacity: · Machine Weight: 14000 KG Hydraulic Cylinder Brand: Original • Hydraulic Pump Brand: Original • Hydraulic Valve Brand: Original MITSUBISHI . Engine Brand: 74KW • Power: • Machinery Test Report: Provided

Core Components: Pressure Vessel, Motor, Bearing, Pump,

Gearbox, Engine, PLC

Year: 2021Working Hours: 1854

• Video Outgoing-inspection: Provided