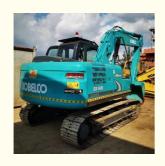

# 74KW Hydraulic Control Excavator Kobelco SK140 Used Crawler in Shanghai at Affordable

### **Product Specification**

Showroom Location: None · Operating Weight: 13200KG 0.57m<sup>3</sup> . Bucket Capacity: · Machine Weight: 14000 KG Hydraulic Cylinder Brand: Original • Hydraulic Pump Brand: Original • Hydraulic Valve Brand: Original MITSUBISHI . Engine Brand: 74KW • Power: • Machinery Test Report: Provided

Core Components: Pressure Vessel, Motor, Bearing, Pump,

Gearbox, Engine, PLC

Year: 2021Working Hours: 1854

• Video Outgoing-inspection: Provided