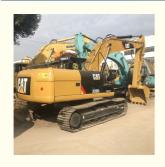

# 2021 Good Condition Japan Original 20 Ton Used Crawler Excavator CAT 320D2 in Shanghai

## **Product Specification**

Showroom Location: None · Operating Weight: 21000 KG 1.0 M<sup>3</sup> . Bucket Capacity: • Machine Weight: 20000 KG • Hydraulic Cylinder Brand: Original • Hydraulic Pump Brand: Original Hydraulic Valve Brand: Original . Engine Brand: Caterpillar 112 KW • Power: Provided • Machinery Test Report: • Video Outgoing-inspection: Provided

• Core Components: Pressure Vessel, Motor, Bearing, Gear,

Pump, Gearbox, Engine, PLC

Year: 2021Working Hours: 1000