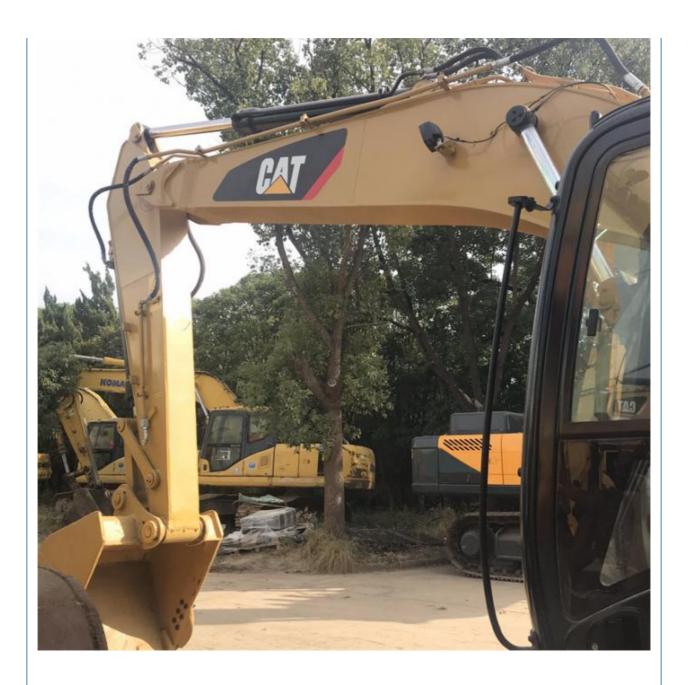

# 2021 Good Condition Japan Original 20 Ton Used Crawler Excavator CAT 320D2 in Shanghai

#### **Basic Information**

Place of Origin: Japan

• Price: \$33,000.00/units 1-3 units



## **Product Specification**

Showroom Location: None · Operating Weight: 21000 KG 1.0 M<sup>3</sup> . Bucket Capacity: • Machine Weight: 20000 KG • Hydraulic Cylinder Brand: Original • Hydraulic Pump Brand: Original Hydraulic Valve Brand: Original . Engine Brand: Caterpillar 112 KW • Power: Provided • Machinery Test Report: • Video Outgoing-inspection: Provided

• Core Components: Pressure Vessel, Motor, Bearing, Gear,

Pump, Gearbox, Engine, PLC

Year: 2021Working Hours: 1000



## More Images









## **Product Description**

















### Models Of Excavators We Sell

Komatsu used 0/PC11 0/PC22 excavator 0/PC22

Carter used excavator

PC20/PC30/PC35/PC40/PC50/PC55/PC56/PC60/PC70/PC75/PC78/PC10 0/PC110/PC120/PC128/PC130/PC138/PC150/PC160/PC200/PC210/PC22 0/PC228/PC240/PC270/PC300/PC350/PC360/PC400/PC450/PC460/PC49

0/PC650

CAT303/CAT305/CAT305.5/CAT306/CAT307/CAT308/CAT311/CAT312/C AT313/CAT315/CAT318/CAT320/CAT323/CAT324/CAT325/CAT326/CAT3

29/CAT330/CAT336/CAT340/CAT345/CAT349/CAT375

Doosan used excavator DH(DX)35/55/60/70/75/80/150/200/215/220/225/235/260/300/350/370/420/

500/530

Sany used excavator SY16/SY35/SY55/SY60/SY65/SY75/SY85/SY95/SY115/SY135/SY155/SY

205/SY215/SY235/SY265/SY305/SY335/SY365

/ZX330/ZX350/ZX360/ZX450/ZX600

Kobelco used excavator SK50/SK55/SK60/SK70/SK75/SK115/SK135/SK140/SK160