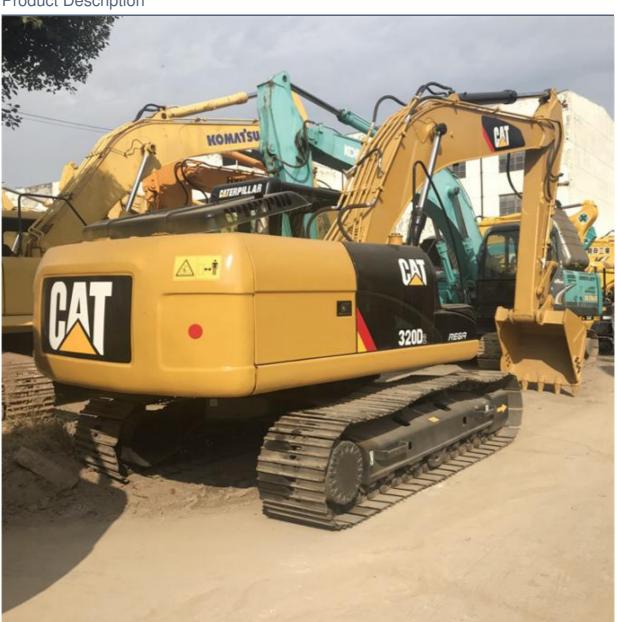

# 2021 Good Condition Japan Original 20 Ton Used Crawler Excavator CAT 320D2 in Shanghai

#### **Basic Information**

Place of Origin: Japan

• Price: \$33,000.00/units 1-3 units



## **Product Specification**

Showroom Location: None · Operating Weight: 21000 KG 1.0 M<sup>3</sup> . Bucket Capacity: • Machine Weight: 20000 KG • Hydraulic Cylinder Brand: Original • Hydraulic Pump Brand: Original Hydraulic Valve Brand: Original . Engine Brand: Caterpillar 112 KW • Power: Provided • Machinery Test Report: • Video Outgoing-inspection: Provided

• Core Components: Pressure Vessel, Motor, Bearing, Gear,

Pump, Gearbox, Engine, PLC

Year: 2021Working Hours: 1000



## More Images









## **Product Description**

















### Models Of Excavators We Sell

Komatsu used 0/PC11 0/PC22 excavator 0/PC22

Carter used excavator

PC20/PC30/PC35/PC40/PC50/PC55/PC56/PC60/PC70/PC75/PC78/PC10 0/PC110/PC120/PC128/PC130/PC138/PC150/PC160/PC200/PC210/PC22 0/PC228/PC240/PC270/PC300/PC350/PC360/PC400/PC450/PC460/PC49

0/PC650

CAT303/CAT305/CAT305.5/CAT306/CAT307/CAT308/CAT311/CAT312/C AT313/CAT315/CAT318/CAT320/CAT323/CAT324/CAT325/CAT326/CAT3

29/CAT330/CAT336/CAT340/CAT345/CAT349/CAT375

Doosan used excavator DH(DX)35/55/60/70/75/80/150/200/215/220/225/235/260/300/350/370/420/

500/530

Sany used excavator SY16/SY35/SY55/SY60/SY65/SY75/SY85/SY95/SY115/SY135/SY155/SY

205/SY215/SY235/SY265/SY305/SY335/SY365

/ZX330/ZX350/ZX360/ZX450/ZX600

Kobelco used excavator SK50/SK55/SK60/SK70/SK75/SK115/SK135/SK140/S