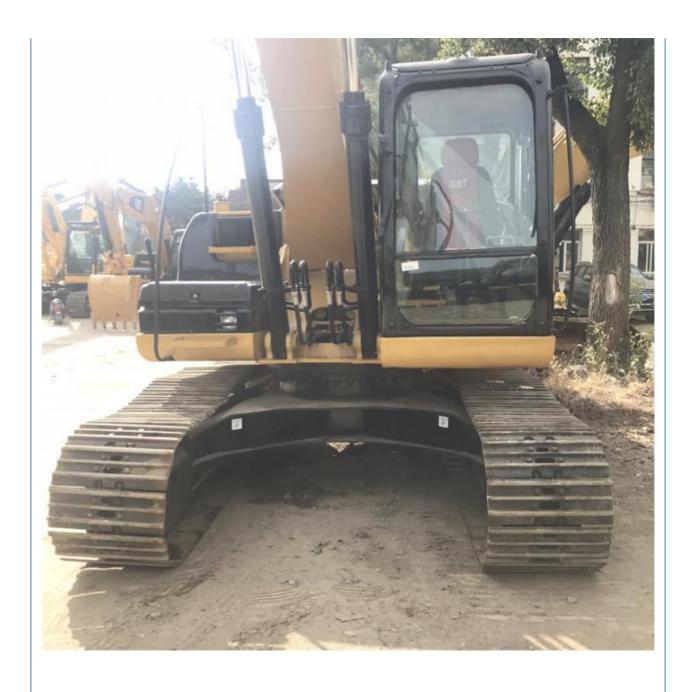

# 2021 Good Condition Japan Original 20 Ton Used Crawler Excavator CAT 320D2 in Shanghai

#### **Basic Information**

Place of Origin: Japan

• Price: \$33,000.00/units 1-3 units



## **Product Specification**

Showroom Location: None · Operating Weight: 21000 KG 1.0 M<sup>3</sup> . Bucket Capacity: • Machine Weight: 20000 KG • Hydraulic Cylinder Brand: Original • Hydraulic Pump Brand: Original Hydraulic Valve Brand: Original . Engine Brand: Caterpillar 112 KW • Power: Provided • Machinery Test Report: • Video Outgoing-inspection: Provided

• Core Components: Pressure Vessel, Motor, Bearing, Gear,

Pump, Gearbox, Engine, PLC

Year: 2021Working Hours: 1000



## More Images









## **Product Description**

















### Models Of Excavators We Sell

Komatsu used 0/PC11 0/PC22 excavator 0/PC22

Carter used excavator

PC20/PC30/PC35/PC40/PC50/PC55/PC56/PC60/PC70/PC75/PC78/PC10 0/PC110/PC120/PC128/PC130/PC138/PC150/PC160/PC200/PC210/PC22 0/PC228/PC240/PC270/PC300/PC350/PC360/PC400/PC450/PC460/PC49

0/PC650

CAT303/CAT305/CAT305.5/CAT306/CAT307/CAT308/CAT311/CAT312/C AT313/CAT315/CAT318/CAT320/CAT323/CAT324/CAT325/CAT326/CAT3

29/CAT330/CAT336/CAT340/CAT345/CAT349/CAT375

Doosan used excavator DH(DX)35/55/60/70/75/80/150/200/215/220/225/235/260/300/350/370/420/

500/530

Sany used excavator SY16/SY35/SY55/SY60/SY65/SY75/SY85/SY95/SY115/SY135/SY155/SY

205/SY215/SY235/SY265/SY305/SY335/SY365

/ZX330/ZX350/ZX360/ZX450/ZX600

Kobelco used excavator SK50/SK55/SK60/SK70/SK75/SK115/SK135/SK140/SK1