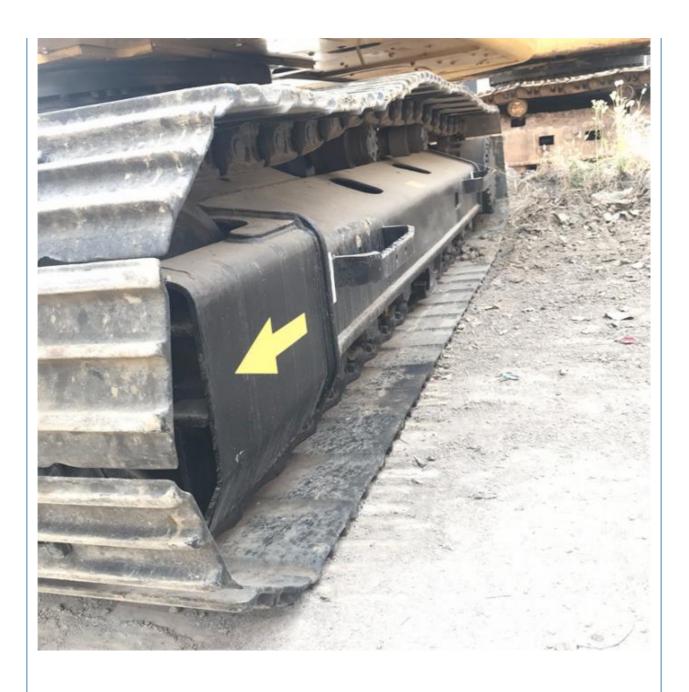

# 2021 Good Condition Japan Original 20 Ton Used Crawler Excavator CAT 320D2 in Shanghai

#### **Basic Information**

Place of Origin: Japan

• Price: \$33,000.00/units 1-3 units



## **Product Specification**

Showroom Location: None · Operating Weight: 21000 KG 1.0 M<sup>3</sup> . Bucket Capacity: • Machine Weight: 20000 KG • Hydraulic Cylinder Brand: Original • Hydraulic Pump Brand: Original Hydraulic Valve Brand: Original . Engine Brand: Caterpillar 112 KW • Power: Provided • Machinery Test Report: • Video Outgoing-inspection: Provided

• Core Components: Pressure Vessel, Motor, Bearing, Gear,

Pump, Gearbox, Engine, PLC

Year: 2021Working Hours: 1000



## More Images









## **Product Description**

















### Models Of Excavators We Sell

Komatsu used 0/PC11 0/PC22 excavator 0/PC22

Carter used excavator

PC20/PC30/PC35/PC40/PC50/PC55/PC56/PC60/PC70/PC75/PC78/PC10 0/PC110/PC120/PC128/PC130/PC138/PC150/PC160/PC200/PC210/PC22 0/PC228/PC240/PC270/PC300/PC350/PC360/PC400/PC450/PC460/PC49

0/PC650

CAT303/CAT305/CAT305.5/CAT306/CAT307/CAT308/CAT311/CAT312/C AT313/CAT315/CAT318/CAT320/CAT323/CAT324/CAT325/CAT326/CAT3

29/CAT330/CAT336/CAT340/CAT345/CAT349/CAT375

Doosan used excavator DH(DX)35/55/60/70/75/80/150/200/215/220/225/235/260/300/350/370/420/

500/530

Sany used excavator SY16/SY35/SY55/SY60/SY65/SY75/SY85/SY95/SY115/SY135/SY155/SY

205/SY215/SY235/SY265/SY305/SY335/SY365

/ZX330/ZX350/ZX360/ZX450/ZX600

Kobelco used excavator SK50/SK55/SK60/SK70/SK75/SK115/SK135/SK140/SK160/SK2