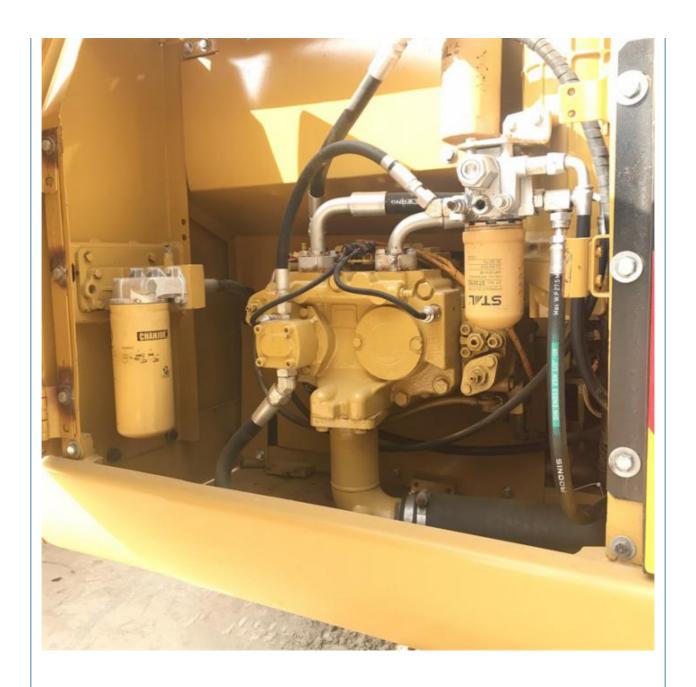

# 2021 Good Condition Japan Original 20 Ton Used Crawler Excavator CAT 320D2 in Shanghai

#### **Basic Information**

Place of Origin: Japan

• Price: \$33,000.00/units 1-3 units



## **Product Specification**

Showroom Location: None · Operating Weight: 21000 KG 1.0 M<sup>3</sup> . Bucket Capacity: • Machine Weight: 20000 KG • Hydraulic Cylinder Brand: Original • Hydraulic Pump Brand: Original Hydraulic Valve Brand: Original . Engine Brand: Caterpillar 112 KW • Power: Provided • Machinery Test Report: • Video Outgoing-inspection: Provided

• Core Components: Pressure Vessel, Motor, Bearing, Gear,

Pump, Gearbox, Engine, PLC

Year: 2021Working Hours: 1000



## More Images









## **Product Description**

















### Models Of Excavators We Sell

Komatsu used 0/PC11 0/PC22 excavator 0/PC22

Carter used excavator

PC20/PC30/PC35/PC40/PC50/PC55/PC56/PC60/PC70/PC75/PC78/PC10 0/PC110/PC120/PC128/PC130/PC138/PC150/PC160/PC200/PC210/PC22 0/PC228/PC240/PC270/PC300/PC350/PC360/PC400/PC450/PC460/PC49

0/PC650

CAT303/CAT305/CAT305.5/CAT306/CAT307/CAT308/CAT311/CAT312/C AT313/CAT315/CAT318/CAT320/CAT323/CAT324/CAT325/CAT326/CAT3

29/CAT330/CAT336/CAT340/CAT345/CAT349/CAT375

Doosan used excavator DH(DX)35/55/60/70/75/80/150/200/215/220/225/235/260/300/350/370/420/

500/530

Sany used excavator SY16/SY35/SY55/SY60/SY65/SY75/SY85/SY95/SY115/SY135/SY155/SY

205/SY215/SY235/SY265/SY305/SY335/SY365

/ZX330/ZX350/ZX360/ZX450/ZX600

Kobelco used excavator SK50/SK55/SK60/SK70/SK75/SK115/SK135/SK140/SK160/SK200