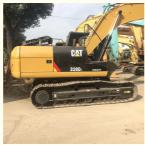

# 2021 Good Condition Japan Original 20 Ton Used Crawler Excavator CAT 320D2 in Shanghai

## **Product Specification**

Showroom Location: None · Operating Weight: 21000 KG 1.0 M<sup>3</sup> . Bucket Capacity: • Machine Weight: 20000 KG • Hydraulic Cylinder Brand: Original • Hydraulic Pump Brand: Original Hydraulic Valve Brand: Original . Engine Brand: Caterpillar 112 KW • Power: Provided • Machinery Test Report: • Video Outgoing-inspection: Provided

• Core Components: Pressure Vessel, Motor, Bearing, Gear,

Pump, Gearbox, Engine, PLC

Year: 2021Working Hours: 1000