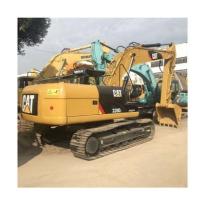

# 2021 Good Condition Japan Original 20 Ton Used Crawler Excavator CAT 320D2 in Shanghai

## **Product Specification**

Showroom Location: None · Operating Weight: 21000 KG 1.0 M<sup>3</sup> . Bucket Capacity: • Machine Weight: 20000 KG • Hydraulic Cylinder Brand: Original • Hydraulic Pump Brand: Original Hydraulic Valve Brand: Original . Engine Brand: Caterpillar 112 KW • Power: Provided • Machinery Test Report: • Video Outgoing-inspection: Provided

• Core Components: Pressure Vessel, Motor, Bearing, Gear,

Pump, Gearbox, Engine, PLC

Year: 2021Working Hours: 1000