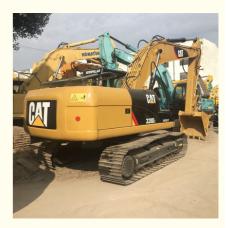

# 2021 Good Condition Japan Original 20 Ton Used Crawler Excavator CAT 320D2 in Shanghai

## **Product Specification**

Showroom Location: None · Operating Weight: 21000 KG 1.0 M<sup>3</sup> . Bucket Capacity: • Machine Weight: 20000 KG • Hydraulic Cylinder Brand: Original • Hydraulic Pump Brand: Original Hydraulic Valve Brand: Original . Engine Brand: Caterpillar 112 KW • Power: Provided • Machinery Test Report: • Video Outgoing-inspection: Provided

• Core Components: Pressure Vessel, Motor, Bearing, Gear,

Pump, Gearbox, Engine, PLC

Year: 2021Working Hours: 1000