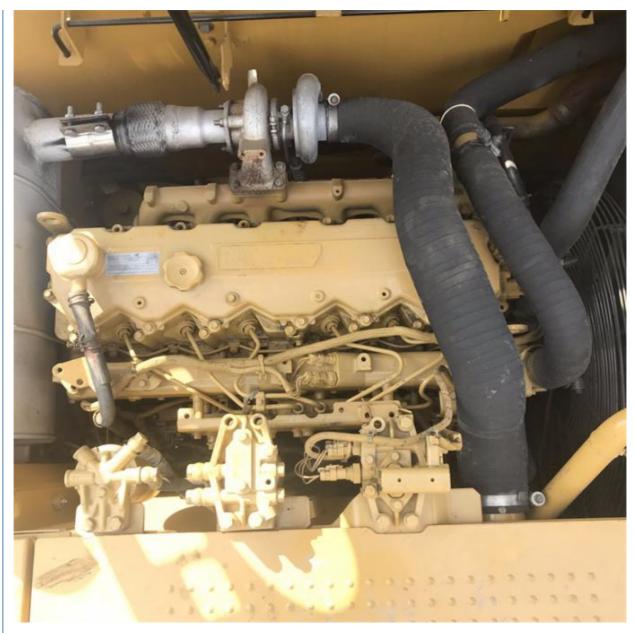

# 2021 Good Condition Japan Original 20 Ton Used Crawler Excavator CAT 320D2 in Shanghai

#### **Basic Information**

Place of Origin: Japan

• Price: \$33,000.00/units 1-3 units



## **Product Specification**

Showroom Location: None · Operating Weight: 21000 KG 1.0 M<sup>3</sup> . Bucket Capacity: • Machine Weight: 20000 KG • Hydraulic Cylinder Brand: Original • Hydraulic Pump Brand: Original Hydraulic Valve Brand: Original . Engine Brand: Caterpillar 112 KW • Power: Provided • Machinery Test Report: • Video Outgoing-inspection: Provided

• Core Components: Pressure Vessel, Motor, Bearing, Gear,

Pump, Gearbox, Engine, PLC

Year: 2021Working Hours: 1000



## More Images









## **Product Description**

















### Models Of Excavators We Sell

Komatsu used 0/PC11 0/PC22 excavator 0/PC22

Carter used excavator

PC20/PC30/PC35/PC40/PC50/PC55/PC56/PC60/PC70/PC75/PC78/PC10 0/PC110/PC120/PC128/PC130/PC138/PC150/PC160/PC200/PC210/PC22 0/PC228/PC240/PC270/PC300/PC350/PC360/PC400/PC450/PC460/PC49

0/PC650

CAT303/CAT305/CAT305.5/CAT306/CAT307/CAT308/CAT311/CAT312/C AT313/CAT315/CAT318/CAT320/CAT323/CAT324/CAT325/CAT326/CAT3

29/CAT330/CAT336/CAT340/CAT345/CAT349/CAT375

Doosan used excavator DH(DX)35/55/60/70/75/80/150/200/215/220/225/235/260/300/350/370/420/

500/530

Sany used excavator SY16/SY35/SY55/SY60/SY65/SY75/SY85/SY95/SY115/SY135/SY155/SY

205/SY215/SY235/SY265/SY305/SY335/SY365

/ZX330/ZX350/ZX360/ZX450/ZX600

Kobelco used excavator SK50/SK55/SK60/SK70/SK75/SK115/SK135/SK140/SK160/SK200/SK2