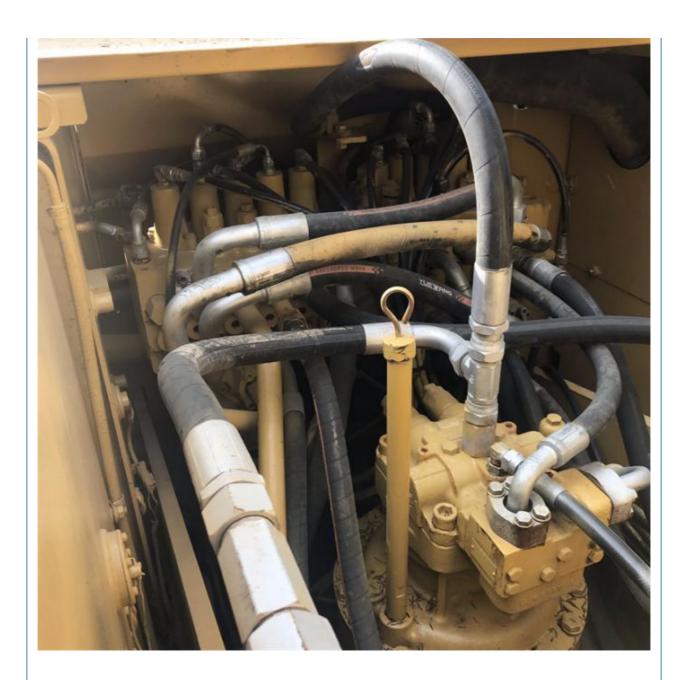

# 2021 Good Condition Japan Original 20 Ton Used Crawler Excavator CAT 320D2 in Shanghai

#### **Basic Information**

Place of Origin: Japan

• Price: \$33,000.00/units 1-3 units



## **Product Specification**

Showroom Location: None · Operating Weight: 21000 KG 1.0 M<sup>3</sup> . Bucket Capacity: • Machine Weight: 20000 KG • Hydraulic Cylinder Brand: Original • Hydraulic Pump Brand: Original Hydraulic Valve Brand: Original . Engine Brand: Caterpillar 112 KW • Power: Provided • Machinery Test Report: • Video Outgoing-inspection: Provided

• Core Components: Pressure Vessel, Motor, Bearing, Gear,

Pump, Gearbox, Engine, PLC

Year: 2021Working Hours: 1000



## More Images









## **Product Description**

















### Models Of Excavators We Sell

Komatsu used 0/PC11 0/PC22 excavator 0/PC22

Carter used excavator

PC20/PC30/PC35/PC40/PC50/PC55/PC56/PC60/PC70/PC75/PC78/PC10 0/PC110/PC120/PC128/PC130/PC138/PC150/PC160/PC200/PC210/PC22 0/PC228/PC240/PC270/PC300/PC350/PC360/PC400/PC450/PC460/PC49

0/PC650

CAT303/CAT305/CAT305.5/CAT306/CAT307/CAT308/CAT311/CAT312/C AT313/CAT315/CAT318/CAT320/CAT323/CAT324/CAT325/CAT326/CAT3

29/CAT330/CAT336/CAT340/CAT345/CAT349/CAT375

Doosan used excavator DH(DX)35/55/60/70/75/80/150/200/215/220/225/235/260/300/350/370/420/

500/530

Sany used excavator SY16/SY35/SY55/SY60/SY65/SY75/SY85/SY95/SY115/SY135/SY155/SY

205/SY215/SY235/SY265/SY305/SY335/SY365

/ZX330/ZX350/ZX360/ZX450/ZX600

Kobelco used excavator SK50/SK55/SK60/SK70/SK75/SK115/SK135/SK140/SK160/SK200/S