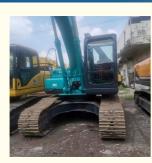

# 0.8m3 Bucket Capacity and Good Health Japan Made Used Crawler Excavator Kobelco SK200-8

#### **Product Specification**

- Showroom Location:
- Operating Weight:
- Bucket Capacity:
- Machine Weight:
- Hydraulic Cylinder Brand: Original
- Hydraulic Pump Brand: Original
- Hydraulic Valve Brand:
- Engine Brand:
- Power:
- Machinery Test Report: Provided
- Video Outgoing-inspection: Provided
- Core Components:
- Year:
- Working Hours: