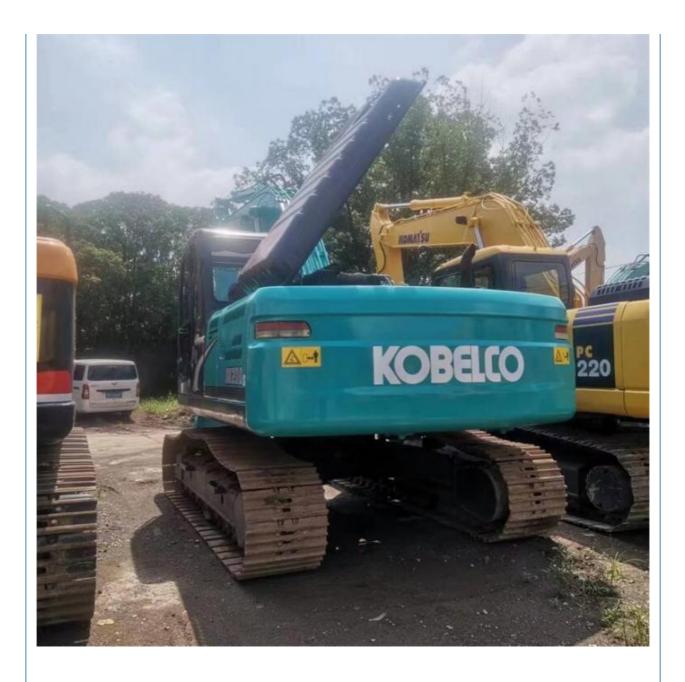

# 0.8m3 Bucket Capacity and Good Health Japan Made Used Crawler Excavator Kobelco SK200-8

#### **Product Specification**

- Showroom Location:
- Operating Weight:
- Bucket Capacity:
- Machine Weight:
- Hydraulic Cylinder Brand: Original
- Hydraulic Pump Brand: Original
- Hydraulic Valve Brand:
- Engine Brand:
- Power:
- Machinery Test Report: Provided
- Video Outgoing-inspection: Provided
- Core Components:
- Year:
- Working Hours: