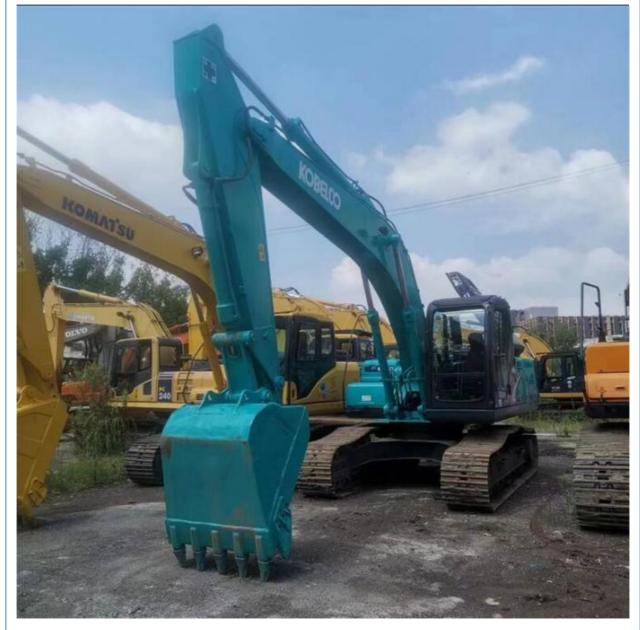

# 0.8m3 Bucket Capacity and Good Health Japan Made Used Crawler Excavator Kobelco SK200-8

#### **Product Specification**

- Showroom Location:
- Operating Weight:
- Bucket Capacity:
- Machine Weight:
- Hydraulic Cylinder Brand: Original
- Hydraulic Pump Brand: Original
- Hydraulic Valve Brand:
- Engine Brand:
- Power:
- Machinery Test Report: Provided
- Video Outgoing-inspection: Provided
- Core Components:
- Year:
- Working Hours: