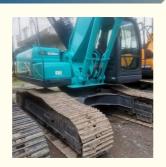

# 0.8m3 Bucket Capacity and Good Health Japan Made Used Crawler Excavator Kobelco SK200-8

#### **Product Specification**

- Showroom Location:
- Operating Weight:
- Bucket Capacity:
- Machine Weight:
- Hydraulic Cylinder Brand: Original
- Hydraulic Pump Brand: Original
- Hydraulic Valve Brand:
- Engine Brand:
- Power:
- Machinery Test Report: Provided
- Video Outgoing-inspection: Provided
- Core Components:
- Year:
- Working Hours: