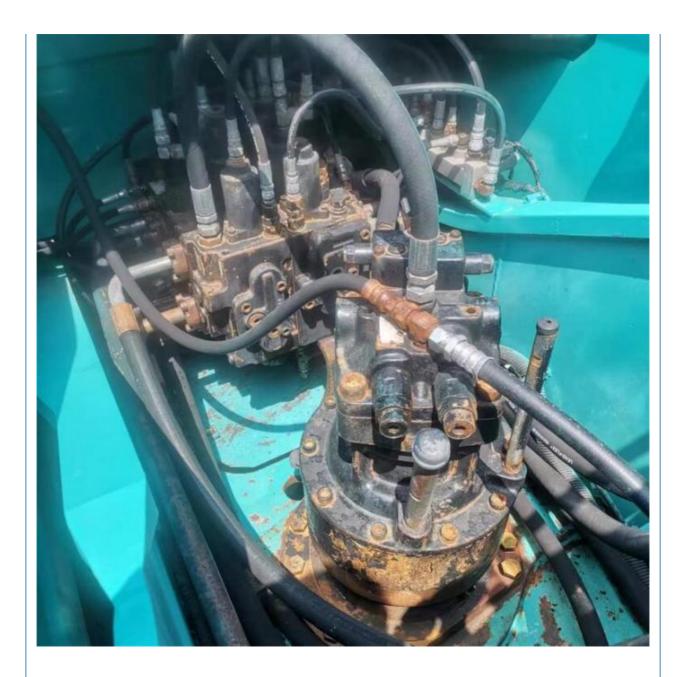

# 0.8m3 Bucket Capacity and Good Health Japan Made Used Crawler Excavator Kobelco SK200-8

### Basic Information

- Place of Origin:
- Price:
- Japan

None 20600KG

0.8m<sup>3</sup>

20000 KG

Original HINO

114KW

2020

2260

\$25,000.00/units 1-3 units



#### **Product Specification**

- Showroom Location:
- Operating Weight:
- Bucket Capacity:
- Machine Weight:
- Hydraulic Cylinder Brand: Original
- Hydraulic Pump Brand: Original
- Hydraulic Valve Brand:
- Engine Brand:
- Power:
- Machinery Test Report: Provided
- Video Outgoing-inspection: Provided
- Core Components:
- Year:
- Working Hours:



#### More Images





Pressure Vessel, Motor, Bearing, Pump,

Gearbox, Engine, PLC





# Products Description



















## Models Of Excavators We Sell

| Komatsu used<br>excavator  | PC20/PC30/PC35/PC40/PC50/PC55/PC56/PC60/PC70/PC75/PC78/PC100/PC1<br>10/PC120/PC128/PC130/PC138/PC150/PC160/PC200/PC210/PC220/PC228/PC<br>240/PC270/PC300/PC350/PC360/PC400/PC450/PC460/PC490/PC650 |
|----------------------------|----------------------------------------------------------------------------------------------------------------------------------------------------------------------------------------------------|
| Carter used<br>excavator   | CAT303/CAT305/CAT305.5/CAT306/CAT307/CAT308/CAT311/CAT312/CAT313<br>/CAT315/CAT318/CAT320/CAT323/CAT324/CAT325/CAT326/CAT329/CAT330/<br>CAT336/CAT340/CAT345/CAT349/CAT375                         |
| Doosan used<br>excavator   | DH(DX)35/55/60/70/75/80/150/200/215/220/225/235/