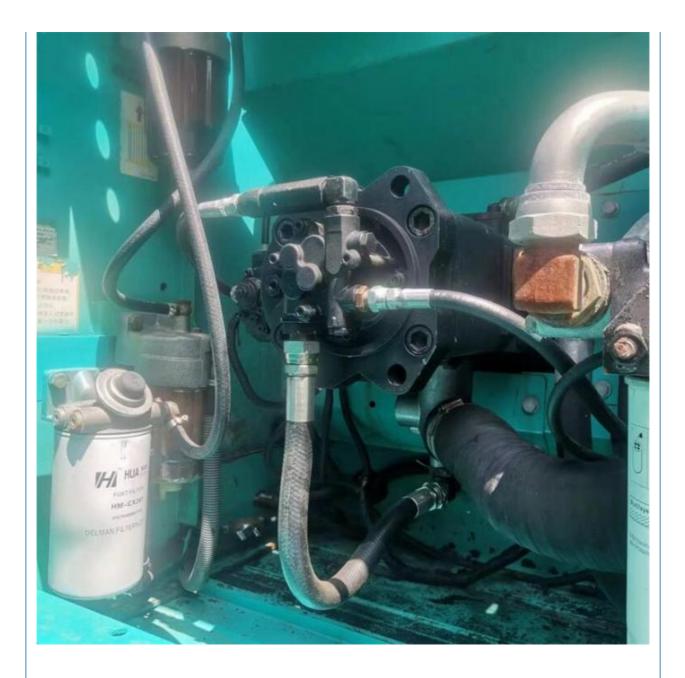

# 0.8m3 Bucket Capacity and Good Health Japan Made Used Crawler Excavator Kobelco SK200-8

### Basic Information

- Place of Origin:
- Price:
- Japan

None 20600KG

0.8m<sup>3</sup>

20000 KG

Original HINO

114KW

2020

2260

\$25,000.00/units 1-3 units



#### **Product Specification**

- Showroom Location:
- Operating Weight:
- Bucket Capacity:
- Machine Weight:
- Hydraulic Cylinder Brand: Original
- Hydraulic Pump Brand: Original
- Hydraulic Valve Brand:
- Engine Brand:
- Power:
- Machinery Test Report: Provided
- Video Outgoing-inspection: Provided
- Core Components:
- Year:
- Working Hours:



#### More Images





Pressure Vessel, Motor, Bearing, Pump,

Gearbox, Engine, PLC





# Products Description



















## Models Of Excavators We Sell

| Komatsu used<br>excavator  | PC20/PC30/PC35/PC40/PC50/PC55/PC56/PC60/PC70/PC75/PC78/PC100/PC1<br>10/PC120/PC128/PC130/PC138/PC150/PC160/PC200/PC210/PC220/PC228/PC<br>240/PC270/PC300/PC350/PC360/PC400/PC450/PC460/PC490/PC650 |
|----------------------------|----------------------------------------------------------------------------------------------------------------------------------------------------------------------------------------------------|
| Carter used<br>excavator   | CAT303/CAT305/CAT305.5/CAT306/CAT307/CAT308/CAT311/CAT312/CAT313<br>/CAT315/CAT318/CAT320/CAT323/CAT324/CAT325/CAT326/CAT329/CAT330/<br>CAT336/CAT340/CAT345/CAT349/CAT375                         |
| Doosan used<br>excavator   | DH(DX)35/55/60/70/75/80/150/200/215/220/225/23