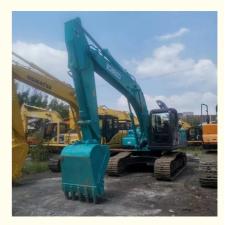

# 0.8m3 Bucket Capacity and Good Health Japan Made Used Crawler Excavator Kobelco SK200-8

#### **Product Specification**

- Showroom Location:
- Operating Weight:
- Bucket Capacity:
- Machine Weight:
- Hydraulic Cylinder Brand: Original
- Hydraulic Pump Brand: Original
- Hydraulic Valve Brand:
- Engine Brand:
- Power:
- Machinery Test Report: Provided
- Video Outgoing-inspection: Provided
- Core Components:
- Year:
- Working Hours: