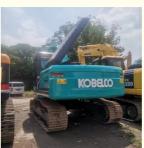

# 0.8m3 Bucket Capacity and Good Health Japan Made Used Crawler Excavator Kobelco SK200-8

#### **Product Specification**

- Showroom Location:
- Operating Weight:
- Bucket Capacity:
- Machine Weight:
- Hydraulic Cylinder Brand: Original
- Hydraulic Pump Brand: Original
- Hydraulic Valve Brand:
- Engine Brand:
- Power:
- Machinery Test Report: Provided
- Video Outgoing-inspection: Provided
- Core Components:
- Year:
- Working Hours: