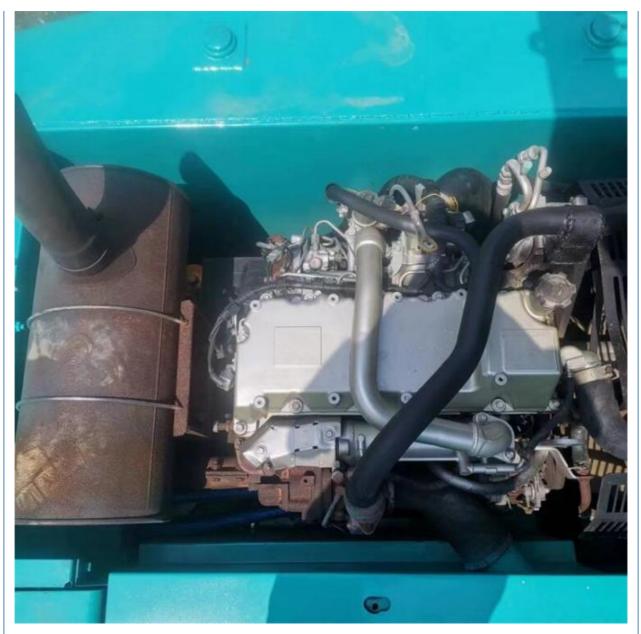

# 0.8m3 Bucket Capacity and Good Health Japan Made Used Crawler Excavator Kobelco SK200-8

### Basic Information

- Place of Origin:
- Price:
- Japan

None 20600KG

0.8m<sup>3</sup>

20000 KG

Original HINO

114KW

2020

2260

\$25,000.00/units 1-3 units



#### **Product Specification**

- Showroom Location:
- Operating Weight:
- Bucket Capacity:
- Machine Weight:
- Hydraulic Cylinder Brand: Original
- Hydraulic Pump Brand: Original
- Hydraulic Valve Brand:
- Engine Brand:
- Power:
- Machinery Test Report: Provided
- Video Outgoing-inspection: Provided
- Core Components:
- Year:
- Working Hours:



#### More Images





Pressure Vessel, Motor, Bearing, Pump,

Gearbox, Engine, PLC





# Products Description



















## Models Of Excavators We Sell

| Komatsu used<br>excavator  | PC20/PC30/PC35/PC40/PC50/PC55/PC56/PC60/PC70/PC75/PC78/PC100/PC1<br>10/PC120/PC128/PC130/PC138/PC150/PC160/PC200/PC210/PC220/PC228/PC<br>240/PC270/PC300/PC350/PC360/PC400/PC450/PC460/PC490/PC650 |
|----------------------------|----------------------------------------------------------------------------------------------------------------------------------------------------------------------------------------------------|
| Carter used<br>excavator   | CAT303/CAT305/CAT305.5/CAT306/CAT307/CAT308/CAT311/CAT312/CAT313<br>/CAT315/CAT318/CAT320/CAT323/CAT324/CAT325/CAT326/CAT329/CAT330/<br>CAT336/CAT340/CAT345/CAT349/CAT375                         |
| Doosan used<br>excavator   | DH(DX)35/55/60/70/75/80/150/200/215/220/225/235/26