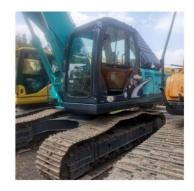

# 0.8m3 Bucket Capacity and Good Health Japan Made Used Crawler Excavator Kobelco SK200-8

#### **Product Specification**

- Showroom Location:
- Operating Weight:
- Bucket Capacity:
- Machine Weight:
- Hydraulic Cylinder Brand: Original
- Hydraulic Pump Brand: Original
- Hydraulic Valve Brand:
- Engine Brand:
- Power:
- Machinery Test Report: Provided
- Video Outgoing-inspection: Provided
- Core Components:
- Year:
- Working Hours: