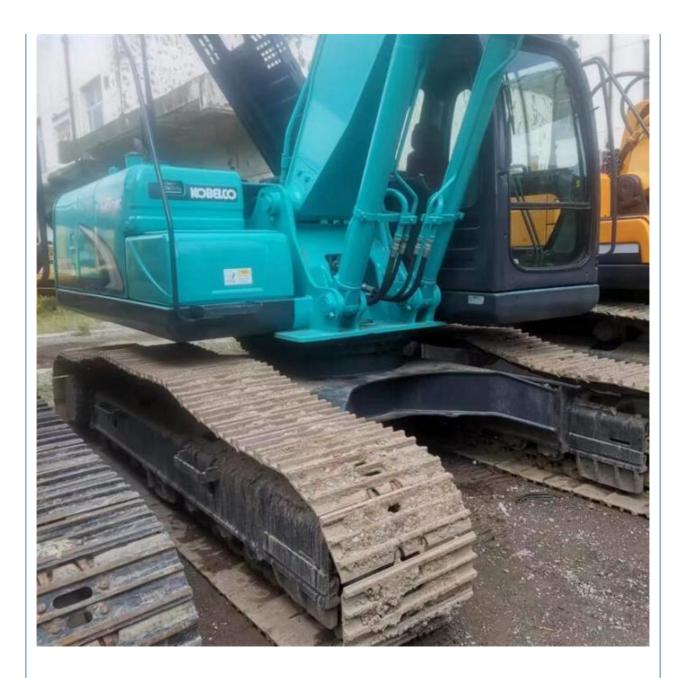

# 0.8m3 Bucket Capacity and Good Health Japan Made Used Crawler Excavator Kobelco SK200-8

#### **Product Specification**

- Showroom Location:
- Operating Weight:
- Bucket Capacity:
- Machine Weight:
- Hydraulic Cylinder Brand: Original
- Hydraulic Pump Brand: Original
- Hydraulic Valve Brand:
- Engine Brand:
- Power:
- Machinery Test Report: Provided
- Video Outgoing-inspection: Provided
- Core Components:
- Year:
- Working Hours: