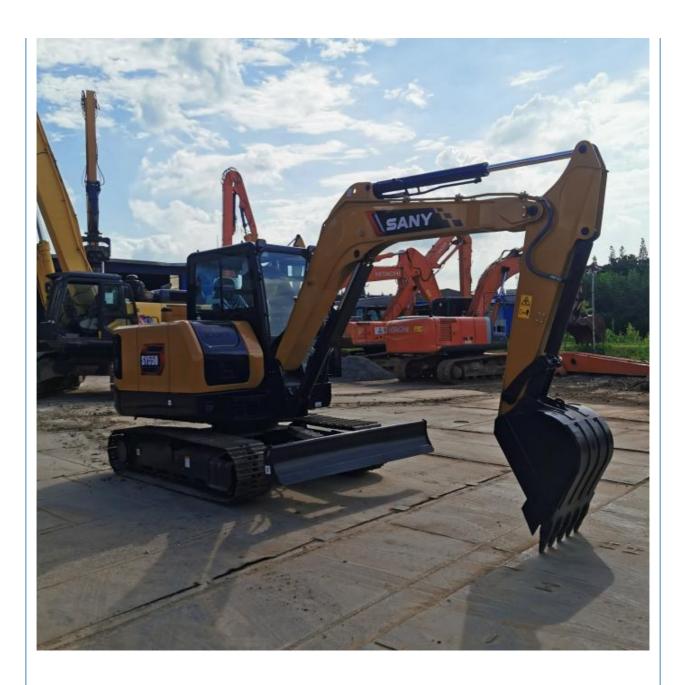

# SANY SY55U Excavator 5 Ton Mini Excavator with Original Hydraulic Cylinder and 36KW

## Basic Information

• Place of Origin: China

• Price: \$25,000.00/units 1-3 units



## **Product Specification**

Showroom Location: None · Operating Weight: 5ton 0.15 . Bucket Capacity: • Machine Weight: 5000 KG • Hydraulic Cylinder Brand: Original • Hydraulic Pump Brand: Original • Hydraulic Valve Brand: Original SANY . Engine Brand: 36KW • Power: • Machinery Test Report: Provided • Video Outgoing-inspection: Provided

• Core Components: Pressure Vessel, Motor, Bearing, Gear,

Pump, Gearbox, Engine, PLC

Year: 2023Working Hours: 6



# More Images









# **Product Description**















#### Models Of Excavators We Sell

Komatsu used excavator

Carter used excavator

Kubota used excavator

PC20/PC30/PC35/PC40/PC50/PC55/PC56/PC60/PC70/PC75/PC78/PC10 0/PC110/PC120/PC128/PC130/PC138/PC150/PC160/PC200/PC210/PC22 0/PC228/PC240/PC270/PC300/PC350/PC360/PC400/PC450/PC460/PC49

0/PC650

CAT303/CAT305/CAT305.5/CAT306/CAT307/CAT308/CAT311/CAT312/C AT313/CAT315/CAT318/CAT320/CAT323/CAT324/CAT325/CAT326/CAT3

29/CAT330/CAT336/CAT340/CAT345/CAT349/CAT375

DH(DX)35/55/60/70/75/80/150/200/215/220/225/235/260/300/350/370/420/ Doosan used excavator

500/530

SY16/SY35/SY55/SY60/SY65/SY75/SY85/SY95/SY115/SY135/SY155/SY Sany used excavator

205/SY215/SY235/SY265/SY305/SY335/SY365

EX50/EX55/EX60/EX100/EX120/EX200/ZX50/ZX55/ZX60/ZX70/ZX75/ZX1 20/ZX125/ZX130/ZX135/ZX200/ZX210/ZX230/ZX240/Z