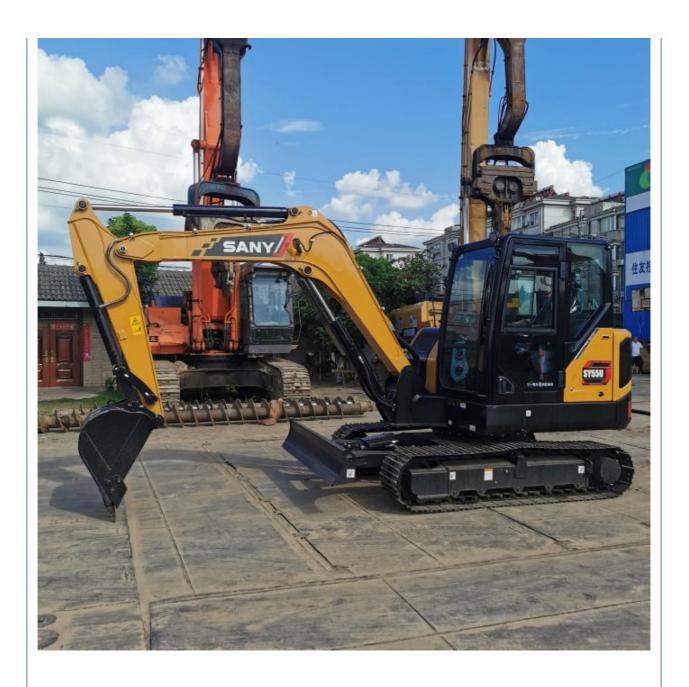

# SANY SY55U Excavator 5 Ton Mini Excavator with Original Hydraulic Cylinder and 36KW

## Basic Information

• Place of Origin: China

• Price: \$25,000.00/units 1-3 units



## **Product Specification**

Showroom Location: None · Operating Weight: 5ton 0.15 . Bucket Capacity: • Machine Weight: 5000 KG • Hydraulic Cylinder Brand: Original • Hydraulic Pump Brand: Original • Hydraulic Valve Brand: Original SANY . Engine Brand: 36KW • Power: • Machinery Test Report: Provided • Video Outgoing-inspection: Provided

• Core Components: Pressure Vessel, Motor, Bearing, Gear,

Pump, Gearbox, Engine, PLC

Year: 2023Working Hours: 6



# More Images









# **Product Description**















#### Models Of Excavators We Sell

Komatsu used excavator

Carter used excavator

Kubota used excavator

PC20/PC30/PC35/PC40/PC50/PC55/PC56/PC60/PC70/PC75/PC78/PC10 0/PC110/PC120/PC128/PC130/PC138/PC150/PC160/PC200/PC210/PC22 0/PC228/PC240/PC270/PC300/PC350/PC360/PC400/PC450/PC460/PC49

0/PC650

CAT303/CAT305/CAT305.5/CAT306/CAT307/CAT308/CAT311/CAT312/C AT313/CAT315/CAT318/CAT320/CAT323/CAT324/CAT325/CAT326/CAT3

29/CAT330/CAT336/CAT340/CAT345/CAT349/CAT375

DH(DX)35/55/60/70/75/80/150/200/215/220/225/235/260/300/350/370/420/ Doosan used excavator

500/530

SY16/SY35/SY55/SY60/SY65/SY75/SY85/SY95/SY115/SY135/SY155/SY Sany used excavator

205/SY215/SY235/SY265/SY305/SY335/SY365

EX50/EX55/EX60/EX100/EX120/EX200/ZX50/ZX55/ZX60/ZX70/ZX75/ZX1 20/ZX125/ZX130/ZX135/ZX200/ZX210/ZX230/ZX2