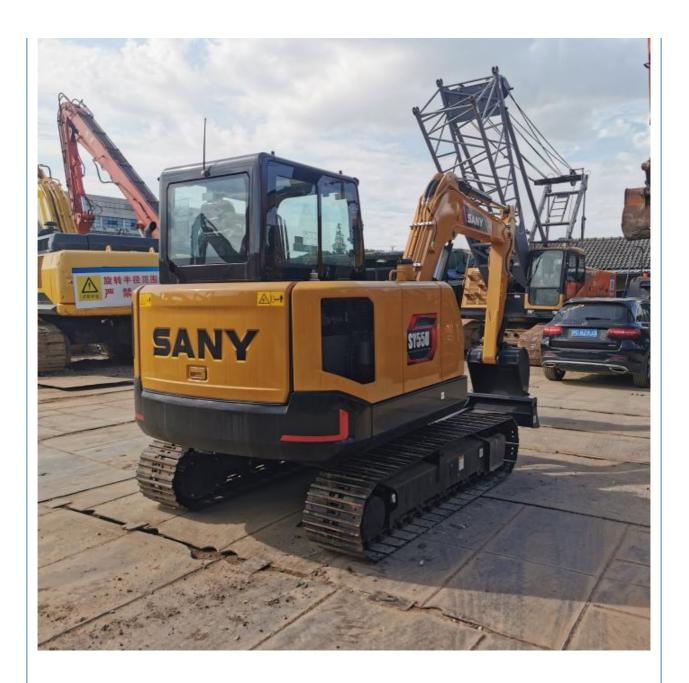

# SANY SY55U Excavator 5 Ton Mini Excavator with Original Hydraulic Cylinder and 36KW

## **Product Specification**

Showroom Location: None · Operating Weight: 5ton 0.15 . Bucket Capacity: • Machine Weight: 5000 KG • Hydraulic Cylinder Brand: Original • Hydraulic Pump Brand: Original • Hydraulic Valve Brand: Original SANY . Engine Brand: 36KW • Power: • Machinery Test Report: Provided • Video Outgoing-inspection: Provided