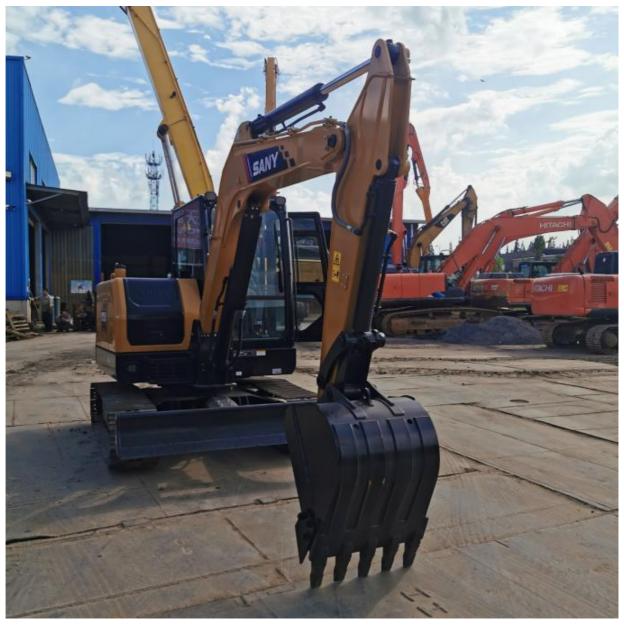

# SANY SY55U Excavator 5 Ton Mini Excavator with Original Hydraulic Cylinder and 36KW

## **Product Specification**

Showroom Location: None · Operating Weight: 5ton 0.15 . Bucket Capacity: • Machine Weight: 5000 KG • Hydraulic Cylinder Brand: Original • Hydraulic Pump Brand: Original • Hydraulic Valve Brand: Original SANY . Engine Brand: 36KW • Power: • Machinery Test Report: Provided • Video Outgoing-inspection: Provided