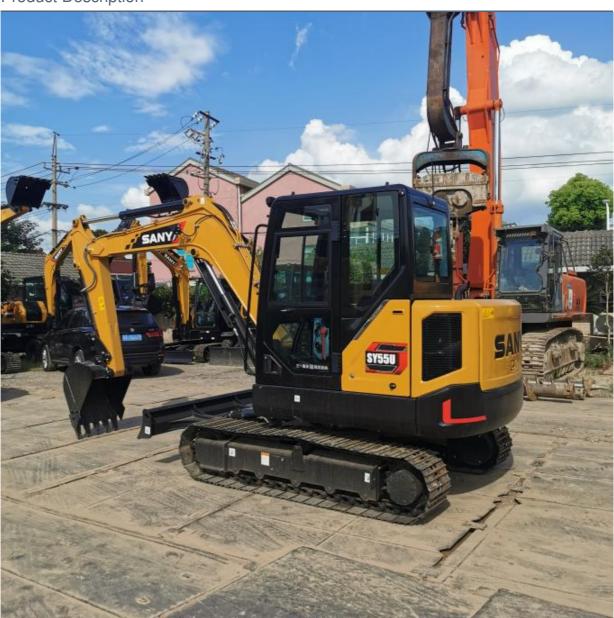

# SANY SY55U Excavator 5 Ton Mini Excavator with Original Hydraulic Cylinder and 36KW

## **Product Specification**

Showroom Location: None · Operating Weight: 5ton 0.15 . Bucket Capacity: • Machine Weight: 5000 KG • Hydraulic Cylinder Brand: Original • Hydraulic Pump Brand: Original • Hydraulic Valve Brand: Original SANY . Engine Brand: 36KW • Power: • Machinery Test Report: Provided • Video Outgoing-inspection: Provided

# **Product Description**