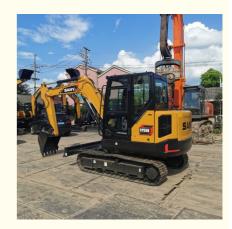

# SANY SY55U Excavator 5 Ton Mini Excavator with Original Hydraulic Cylinder and 36KW

## Basic Information

• Place of Origin: China

• Price: \$25,000.00/units 1-3 units



## **Product Specification**

Showroom Location: None · Operating Weight: 5ton 0.15 . Bucket Capacity: • Machine Weight: 5000 KG • Hydraulic Cylinder Brand: Original • Hydraulic Pump Brand: Original • Hydraulic Valve Brand: Original SANY . Engine Brand: 36KW • Power: • Machinery Test Report: Provided • Video Outgoing-inspection: Provided

• Core Components: Pressure Vessel, Motor, Bearing, Gear,

Pump, Gearbox, Engine, PLC

Year: 2023Working Hours: 6



# More Images









# **Product Description**















#### Models Of Excavators We Sell

Komatsu used excavator

Carter used excavator

Kubota used excavator

PC20/PC30/PC35/PC40/PC50/PC55/PC56/PC60/PC70/PC75/PC78/PC10 0/PC110/PC120/PC128/PC130/PC138/PC150/PC160/PC200/PC210/PC22 0/PC228/PC240/PC270/PC300/PC350/PC360/PC400/PC450/PC460/PC49

0/PC650

CAT303/CAT305/CAT305.5/CAT306/CAT307/CAT308/CAT311/CAT312/C AT313/CAT315/CAT318/CAT320/CAT323/CAT324/CAT325/CAT326/CAT3

29/CAT330/CAT336/CAT340/CAT345/CAT349/CAT375

DH(DX)35/55/60/70/75/80/150/200/215/220/225/235/260/300/350/370/420/ Doosan used excavator

500/530

SY16/SY35/SY55/SY60/SY65/SY75/SY85/SY95/SY115/SY135/SY155/SY Sany used excavator

205/SY215/SY235/SY265/SY305/SY335/SY365

EX50/EX55/EX60/EX100/EX120/EX200/ZX50/ZX55/ZX6