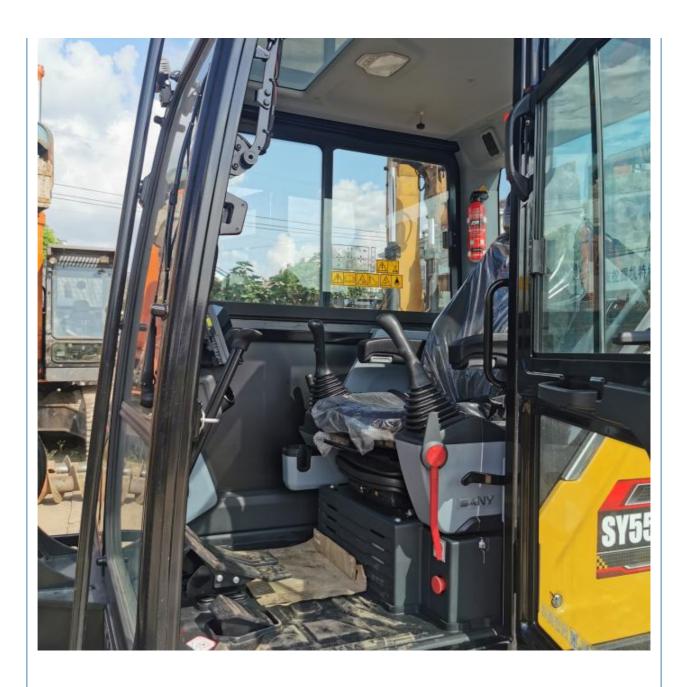

# SANY SY55U Excavator 5 Ton Mini Excavator with Original Hydraulic Cylinder and 36KW

## Basic Information

• Place of Origin: China

• Price: \$25,000.00/units 1-3 units



## **Product Specification**

Showroom Location: None · Operating Weight: 5ton 0.15 . Bucket Capacity: • Machine Weight: 5000 KG • Hydraulic Cylinder Brand: Original • Hydraulic Pump Brand: Original • Hydraulic Valve Brand: Original SANY . Engine Brand: 36KW • Power: • Machinery Test Report: Provided • Video Outgoing-inspection: Provided

• Core Components: Pressure Vessel, Motor, Bearing, Gear,

Pump, Gearbox, Engine, PLC

Year: 2023Working Hours: 6



# More Images









# **Product Description**















#### Models Of Excavators We Sell

Komatsu used excavator

Carter used excavator

Kubota used excavator

PC20/PC30/PC35/PC40/PC50/PC55/PC56/PC60/PC70/PC75/PC78/PC10 0/PC110/PC120/PC128/PC130/PC138/PC150/PC160/PC200/PC210/PC22 0/PC228/PC240/PC270/PC300/PC350/PC360/PC400/PC450/PC460/PC49

0/PC650

CAT303/CAT305/CAT305.5/CAT306/CAT307/CAT308/CAT311/CAT312/C AT313/CAT315/CAT318/CAT320/CAT323/CAT324/CAT325/CAT326/CAT3

29/CAT330/CAT336/CAT340/CAT345/CAT349/CAT375

DH(DX)35/55/60/70/75/80/150/200/215/220/225/235/260/300/350/370/420/ Doosan used excavator

500/530

SY16/SY35/SY55/SY60/SY65/SY75/SY85/SY95/SY115/SY135/SY155/SY Sany used excavator

205/SY215/SY235/SY265/SY305/SY335/SY365

EX50/EX55/EX60/EX100/EX120/EX200/ZX50/ZX55/ZX60/ZX70/ZX75/ZX1 20/ZX125/ZX130/ZX135/ZX200/ZX210/ZX230/ZX240