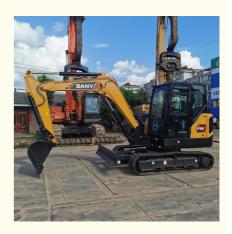

# SANY SY55U Excavator 5 Ton Mini Excavator with Original Hydraulic Cylinder and 36KW

## **Product Specification**

Showroom Location: None · Operating Weight: 5ton 0.15 . Bucket Capacity: • Machine Weight: 5000 KG • Hydraulic Cylinder Brand: Original • Hydraulic Pump Brand: Original • Hydraulic Valve Brand: Original SANY . Engine Brand: 36KW • Power: • Machinery Test Report: Provided • Video Outgoing-inspection: Provided