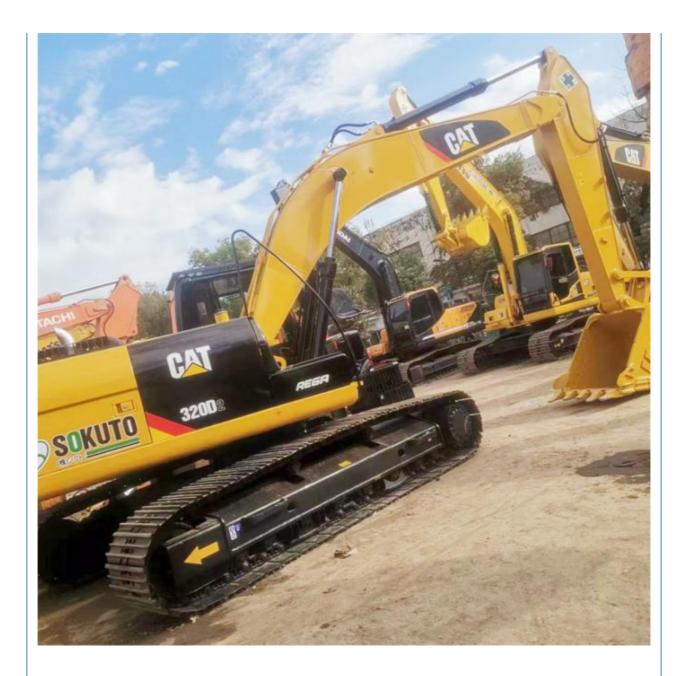

## 20 Ton Hydraulic Used Caterpillar 320D2 Excavator with 1.0 m3 Bucket Capacity in Japan

#### **Product Specification**

• Showroom Location: None • Operating Weight: 21000 KG 1.0 M<sup>3</sup> Bucket Capacity: • Machine Weight: 20000 KG • Hydraulic Cylinder Brand: Original • Hydraulic Pump Brand: Original • Hydraulic Valve Brand: Original Caterpillar . Engine Brand: 112 KW • Power: Provided • Machinery Test Report: • Video Outgoing-inspection: Provided Core Components: Pressure Vessel, Motor, Bearing, Gear, Pump, Gearbox, Engine, PLC • Year: 2021