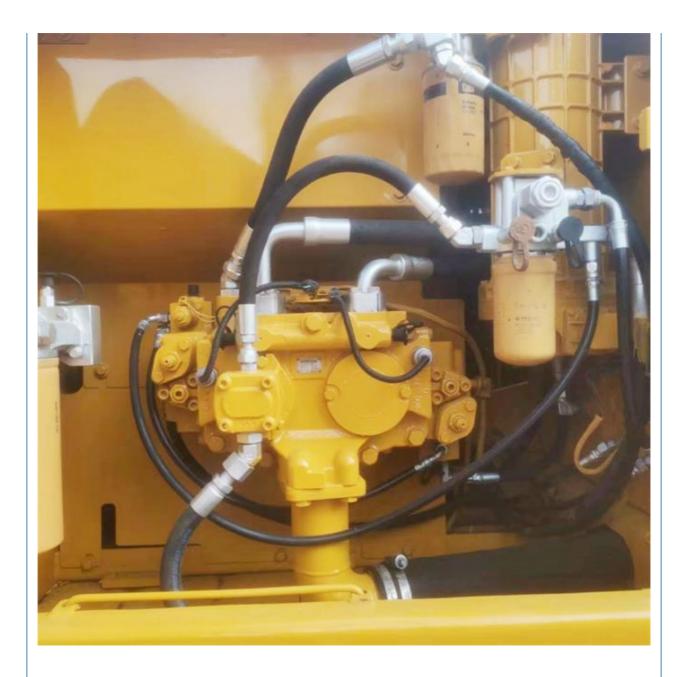

#### **Product Specification**

• Showroom Location: None • Operating Weight: 21000 KG 1.0 M<sup>3</sup> Bucket Capacity: • Machine Weight: 20000 KG • Hydraulic Cylinder Brand: Original • Hydraulic Pump Brand: Original • Hydraulic Valve Brand: Original Caterpillar . Engine Brand: 112 KW • Power: Provided • Machinery Test Report: • Video Outgoing-inspection: Provided Core Components: Pressure Vessel, Motor, Bearing, Gear, Pump, Gearbox, Engine, PLC • Year: 2021

### More Images

Working Hours: