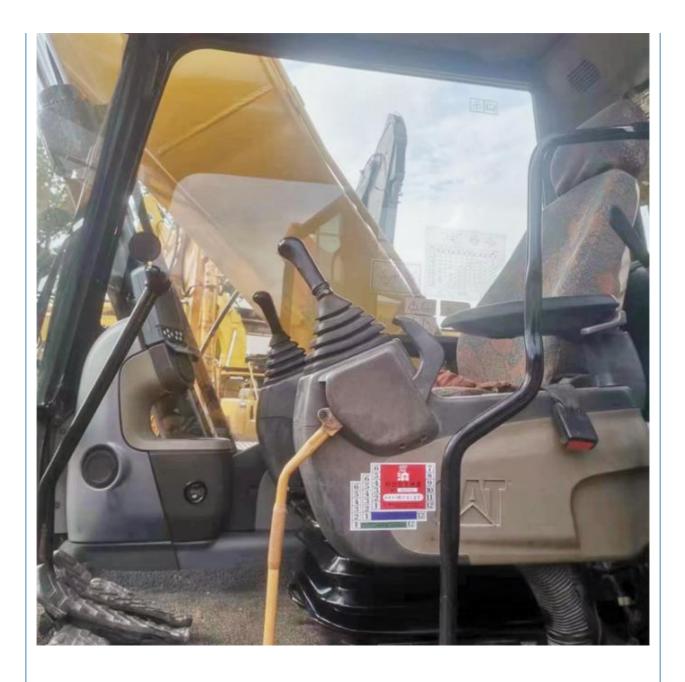

## 20 Ton Hydraulic Used Caterpillar 320D2 Excavator with 1.0 m3 Bucket Capacity in Japan

## **Basic Information**

- Place of Origin:
- Price:

Japan

\$33,000.00/units 1-3 units



#### **Product Specification**

• Showroom Location: None • Operating Weight: 21000 KG 1.0 M<sup>3</sup> Bucket Capacity: • Machine Weight: 20000 KG • Hydraulic Cylinder Brand: Original • Hydraulic Pump Brand: Original • Hydraulic Valve Brand: Original Caterpillar . Engine Brand: 112 KW • Power: Provided • Machinery Test Report: • Video Outgoing-inspection: Provided Core Components: Pressure Vessel, Motor, Bearing, Gear, Pump, Gearbox, Engine, PLC • Year: 2021

1000



### More Images

Working Hours:









# Product Description

















## Models Of Excavators We Sell

| Komatsu used<br>excavator  | PC20/PC30/PC35/PC40/PC50/PC55/PC56/PC60/PC70/PC75/PC78/PC10<br>0/PC110/PC120/PC128/PC130/PC138/PC150/PC160/PC200/PC210/PC22<br>0/PC228/PC240/PC270/PC300/PC350/PC360/PC400/PC450/PC460/PC49<br>0/PC650 |
|----------------------------|--------------------------------------------------------------------------------------------------------------------------------------------------------------------------------------------------------|
| Carter used excavator      | CAT303/CAT305/CAT305.5/CAT306/CAT307/CAT308/CAT311/CAT312/C<br>AT313/CAT315/CAT318/CAT320/CAT323/CAT324/CAT325/CAT326/CAT3<br>29/CAT330/CAT336/CAT340/CAT345/CAT349/CAT375                             |
| Doosan used excavator      | DH(DX)35/55/60/70/75/80/150/20