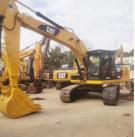

## 20 Ton Hydraulic Used Caterpillar 320D2 Excavator with 1.0 m3 Bucket Capacity in Japan

#### **Product Specification**

• Showroom Location: None • Operating Weight: 21000 KG 1.0 M<sup>3</sup> Bucket Capacity: • Machine Weight: 20000 KG • Hydraulic Cylinder Brand: Original • Hydraulic Pump Brand: Original • Hydraulic Valve Brand: Original Caterpillar . Engine Brand: 112 KW • Power: Provided • Machinery Test Report: • Video Outgoing-inspection: Provided Core Components: Pressure Vessel, Motor, Bearing, Gear, Pump, Gearbox, Engine, PLC • Year: 2021