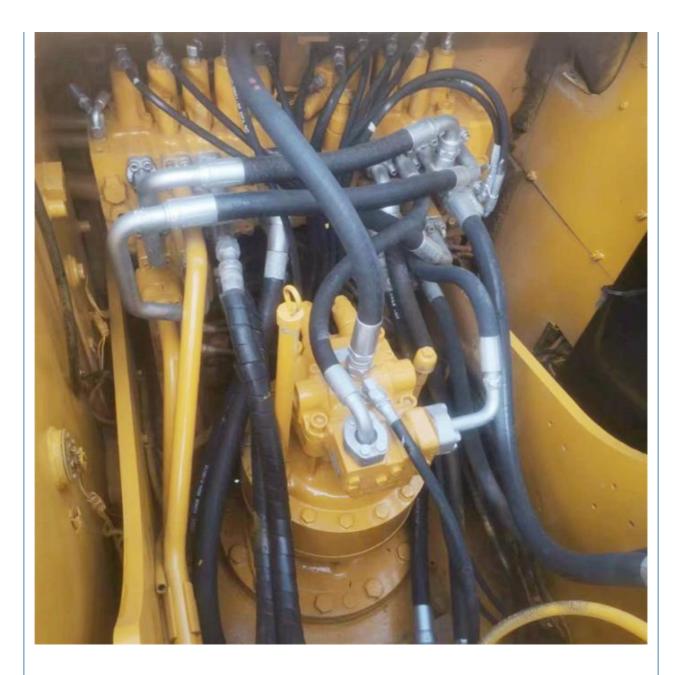

## 20 Ton Hydraulic Used Caterpillar 320D2 Excavator with 1.0 m3 Bucket Capacity in Japan

## **Basic Information**

- Place of Origin:
- Price:

Japan

\$33,000.00/units 1-3 units



#### **Product Specification**

• Showroom Location: None • Operating Weight: 21000 KG 1.0 M<sup>3</sup> Bucket Capacity: • Machine Weight: 20000 KG • Hydraulic Cylinder Brand: Original • Hydraulic Pump Brand: Original • Hydraulic Valve Brand: Original Caterpillar . Engine Brand: 112 KW • Power: Provided • Machinery Test Report: • Video Outgoing-inspection: Provided Core Components: Pressure Vessel, Motor, Bearing, Gear, Pump, Gearbox, Engine, PLC • Year: 2021

1000



### More Images

Working Hours:









# Product Description

















## Models Of Excavators We Sell

| Komatsu used<br>excavator  | PC20/PC30/PC35/PC40/PC50/PC55/PC56/PC60/PC70/PC75/PC78/PC10<br>0/PC110/PC120/PC128/PC130/PC138/PC150/PC160/PC200/PC210/PC22<br>0/PC228/PC240/PC270/PC300/PC350/PC360/PC400/PC450/PC460/PC49<br>0/PC650 |
|----------------------------|--------------------------------------------------------------------------------------------------------------------------------------------------------------------------------------------------------|
| Carter used excavator      | CAT303/CAT305/CAT305.5/CAT306/CAT307/CAT308/CAT311/CAT312/C<br>AT313/CAT315/CAT318/CAT320/CAT323/CAT324/CAT325/CAT326/CAT3<br>29/CAT330/CAT336/CAT340/CAT345/CAT349/CAT375                             |
| Doosan used excavator      | DH(DX)35/55/60/70/75/80/150/200/21