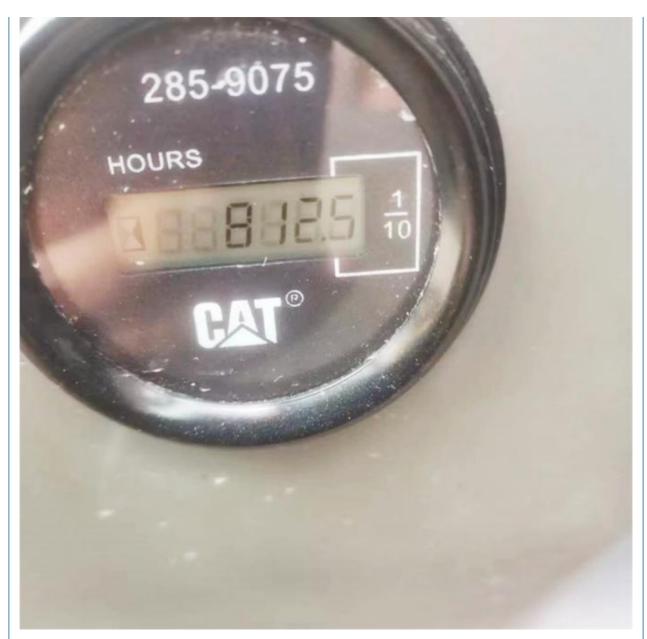

## 20 Ton Hydraulic Used Caterpillar 320D2 Excavator with 1.0 m3 Bucket Capacity in Japan

## **Basic Information**

- Place of Origin:
- Price:

Japan

\$33,000.00/units 1-3 units



#### **Product Specification**

• Showroom Location: None • Operating Weight: 21000 KG 1.0 M<sup>3</sup> Bucket Capacity: • Machine Weight: 20000 KG • Hydraulic Cylinder Brand: Original • Hydraulic Pump Brand: Original • Hydraulic Valve Brand: Original Caterpillar . Engine Brand: 112 KW • Power: Provided • Machinery Test Report: • Video Outgoing-inspection: Provided Core Components: Pressure Vessel, Motor, Bearing, Gear, Pump, Gearbox, Engine, PLC • Year: 2021

1000



### More Images

Working Hours:









# Product Description

















## Models Of Excavators We Sell

| Komatsu used<br>excavator  | PC20/PC30/PC35/PC40/PC50/PC55/PC56/PC60/PC70/PC75/PC78/PC10<br>0/PC110/PC120/PC128/PC130/PC138/PC150/PC160/PC200/PC210/PC22<br>0/PC228/PC240/PC270/PC300/PC350/PC360/PC400/PC450/PC460/PC49<br>0/PC650 |
|----------------------------|--------------------------------------------------------------------------------------------------------------------------------------------------------------------------------------------------------|
| Carter used excavator      | CAT303/CAT305/CAT305.5/CAT306/CAT307/CAT308/CAT311/CAT312/C<br>AT313/CAT315/CAT318/CAT320/CAT323/CAT324/CAT325/CAT326/CAT3<br>29/CAT330/CAT336/CAT340/CAT345/CAT349/CAT375                             |
| Doosan used excavator      | DH(DX)35/55/60/70/75/80/150/200/215/22