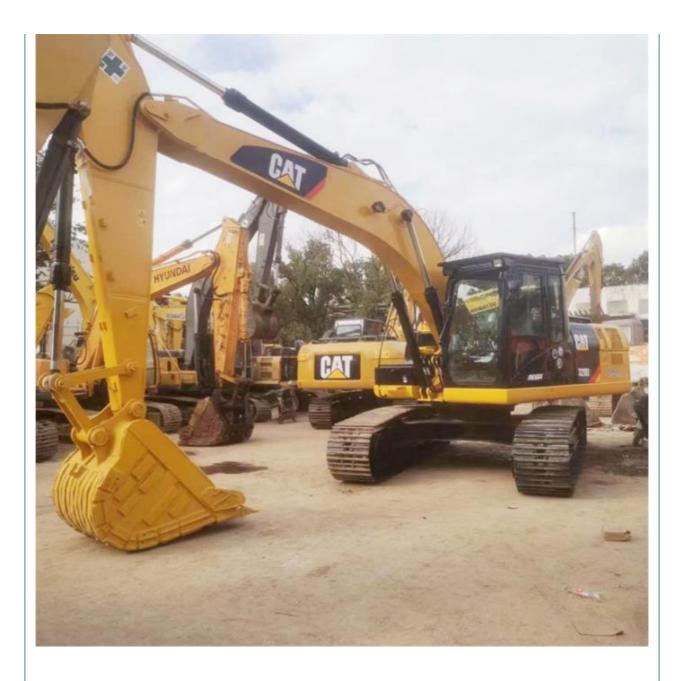

## 20 Ton Hydraulic Used Caterpillar 320D2 Excavator with 1.0 m3 Bucket Capacity in Japan

#### **Product Specification**

• Showroom Location: None • Operating Weight: 21000 KG 1.0 M<sup>3</sup> Bucket Capacity: • Machine Weight: 20000 KG • Hydraulic Cylinder Brand: Original • Hydraulic Pump Brand: Original • Hydraulic Valve Brand: Original Caterpillar . Engine Brand: 112 KW • Power: Provided • Machinery Test Report: • Video Outgoing-inspection: Provided Core Components: Pressure Vessel, Motor, Bearing, Gear, Pump, Gearbox, Engine, PLC • Year: 2021