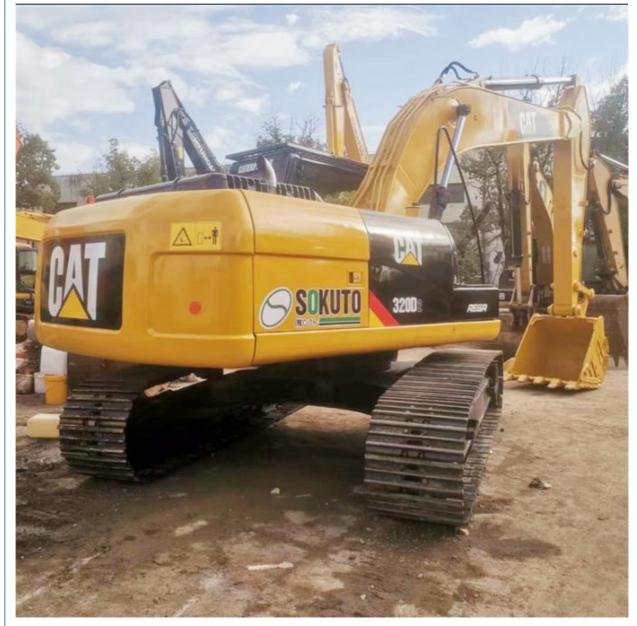

## 20 Ton Hydraulic Used Caterpillar 320D2 Excavator with 1.0 m3 Bucket Capacity in Japan

#### **Product Specification**

• Showroom Location: None • Operating Weight: 21000 KG 1.0 M<sup>3</sup> Bucket Capacity: • Machine Weight: 20000 KG • Hydraulic Cylinder Brand: Original • Hydraulic Pump Brand: Original • Hydraulic Valve Brand: Original Caterpillar . Engine Brand: 112 KW • Power: Provided • Machinery Test Report: • Video Outgoing-inspection: Provided Core Components: Pressure Vessel, Motor, Bearing, Gear, Pump, Gearbox, Engine, PLC • Year: 2021