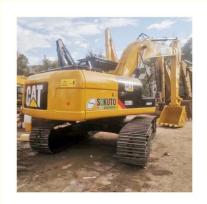

## 20 Ton Hydraulic Used Caterpillar 320D2 Excavator with 1.0 m3 Bucket Capacity in Japan

#### **Product Specification**

• Showroom Location: None • Operating Weight: 21000 KG 1.0 M<sup>3</sup> Bucket Capacity: • Machine Weight: 20000 KG • Hydraulic Cylinder Brand: Original • Hydraulic Pump Brand: Original • Hydraulic Valve Brand: Original Caterpillar . Engine Brand: 112 KW • Power: Provided • Machinery Test Report: • Video Outgoing-inspection: Provided Core Components: Pressure Vessel, Motor, Bearing, Gear, Pump, Gearbox, Engine, PLC • Year: 2021