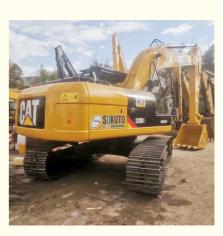

## 20 Ton Hydraulic Used Caterpillar 320D2 Excavator with 1.0 m3 Bucket Capacity in Japan

#### **Product Specification**

• Showroom Location: None • Operating Weight: 21000 KG 1.0 M<sup>3</sup> Bucket Capacity: • Machine Weight: 20000 KG • Hydraulic Cylinder Brand: Original • Hydraulic Pump Brand: Original • Hydraulic Valve Brand: Original Caterpillar . Engine Brand: 112 KW • Power: Provided • Machinery Test Report: • Video Outgoing-inspection: Provided Core Components: Pressure Vessel, Motor, Bearing, Gear, Pump, Gearbox, Engine, PLC • Year: 2021