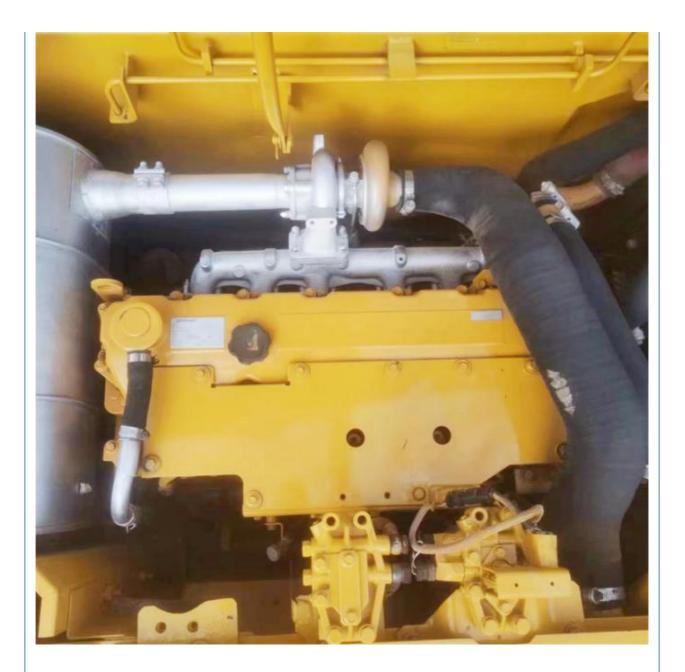

## 20 Ton Hydraulic Used Caterpillar 320D2 Excavator with 1.0 m3 Bucket Capacity in Japan

## **Basic Information**

- Place of Origin:
- Price:

Japan

\$33,000.00/units 1-3 units



#### **Product Specification**

• Showroom Location: None • Operating Weight: 21000 KG 1.0 M<sup>3</sup> Bucket Capacity: • Machine Weight: 20000 KG • Hydraulic Cylinder Brand: Original • Hydraulic Pump Brand: Original • Hydraulic Valve Brand: Original Caterpillar . Engine Brand: 112 KW • Power: Provided • Machinery Test Report: • Video Outgoing-inspection: Provided Core Components: Pressure Vessel, Motor, Bearing, Gear, Pump, Gearbox, Engine, PLC • Year: 2021

1000



### More Images

Working Hours:









# Product Description

















## Models Of Excavators We Sell

| Komatsu used<br>excavator  | PC20/PC30/PC35/PC40/PC50/PC55/PC56/PC60/PC70/PC75/PC78/PC10<br>0/PC110/PC120/PC128/PC130/PC138/PC150/PC160/PC200/PC210/PC22<br>0/PC228/PC240/PC270/PC300/PC350/PC360/PC400/PC450/PC460/PC49<br>0/PC650 |
|----------------------------|--------------------------------------------------------------------------------------------------------------------------------------------------------------------------------------------------------|
| Carter used excavator      | CAT303/CAT305/CAT305.5/CAT306/CAT307/CAT308/CAT311/CAT312/C<br>AT313/CAT315/CAT318/CAT320/CAT323/CAT324/CAT325/CAT326/CAT3<br>29/CAT330/CAT336/CAT340/CAT345/CAT349/CAT375                             |
| Doosan used excavator      | DH(DX)35/55/60/70/75/80/150/200/215/