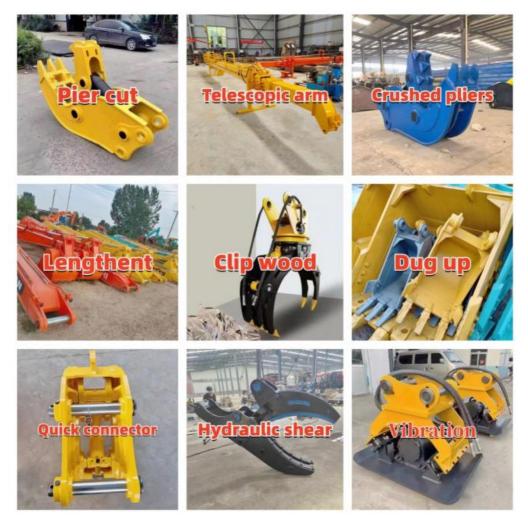

a quality testing center.

Our full range of products include: used excavators, used loaders, used graders, used bulldozers, used forklifts, used cranes and other used construction machinery products. Our engineering machines are mainly from China, the United States, Japan, South Korea and other manufacturing countries, quality assurance is our hallmark. Our machines are sold to many regions at home and abroad, and we have rich export experience.

In order to serve our customers better, we deal in three(3) thousand units of construction machinery all year round and ensure delivery within 7-30 days after payment. Our team can serve you around the clock (24/7) and we hope to build a long-term business relationship with you.



Our transaction case



We can provide other accessory devices



# FAQ

### 1. What's your payment terms and trade terms?

Generally 50% deposit and 50% balance before shipping. Of course, we can negotiate according to your orders. We can accept EXW, FOB, CRF and CIF.

### 2. How to ship the excavators?

- Container: which is cheapest and fast. but sometime machine need to be dismantled.
   Bulk cargo ship :which is better for bigger construction equipment ,ship as it is.
- (3).Flat rack ship :which is better for bigger machine and also no need to dismantle
- (4).RO RO ship : which is good for every machine and faster

### 3. Is it convenient to visit you?

You are welcome to visit us. So you can see how many used excavators we have in stock and the condition of them. We can pick you up at Shanghai Air port.