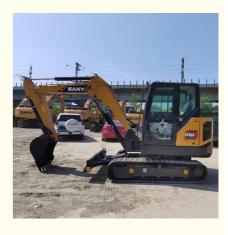

# 36KW SANY SY55 Mini Excavator 5.78TON Crawler Digger with Advanced Technology

# **Product Specification**

| Showroom Location:                         | None                                                                 |
|--------------------------------------------|----------------------------------------------------------------------|
| <ul> <li>Operating Weight:</li> </ul>      | 5.78TON                                                              |
| <ul> <li>Bucket Capacity:</li> </ul>       | 0.15                                                                 |
| Machine Weight:                            | 5000 KG                                                              |
| Hydraulic Cylinder Brand:                  | Original                                                             |
| Hydraulic Pump Brand:                      | Original                                                             |
| Hydraulic Valve Brand:                     | Original                                                             |
| • Engine Brand:                            | SANY                                                                 |
| Power:                                     | 36KW                                                                 |
| <ul> <li>Machinery Test Report:</li> </ul> | Provided                                                             |
| • Video Outgoing-inspection:               | Provided                                                             |
| Core Components:                           | Pressure Vessel, Motor, Bearing, Gear,<br>Pump, Gearbox, Engine, PLC |
| • Year:                                    | 2023                                                                 |
|                                            |                                                                      |