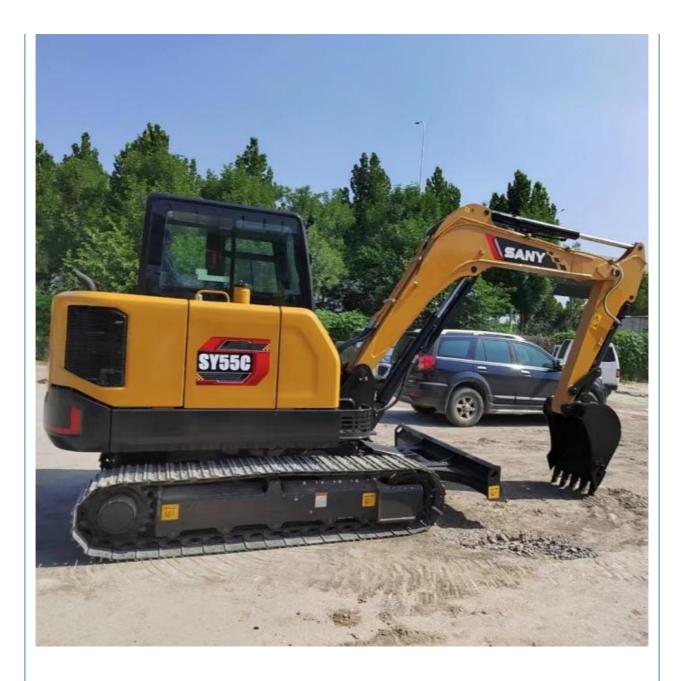

# 36KW SANY SY55 Mini Excavator 5.78TON Crawler Digger with Advanced Technology

# **Product Specification**

| Showroom Location:                         | None                                                                 |
|--------------------------------------------|----------------------------------------------------------------------|
| <ul> <li>Operating Weight:</li> </ul>      | 5.78TON                                                              |
| <ul> <li>Bucket Capacity:</li> </ul>       | 0.15                                                                 |
| Machine Weight:                            | 5000 KG                                                              |
| Hydraulic Cylinder Brand:                  | Original                                                             |
| Hydraulic Pump Brand:                      | Original                                                             |
| Hydraulic Valve Brand:                     | Original                                                             |
| • Engine Brand:                            | SANY                                                                 |
| Power:                                     | 36KW                                                                 |
| <ul> <li>Machinery Test Report:</li> </ul> | Provided                                                             |
| • Video Outgoing-inspection:               | Provided                                                             |
| Core Components:                           | Pressure Vessel, Motor, Bearing, Gear,<br>Pump, Gearbox, Engine, PLC |
| • Year:                                    | 2023                                                                 |
|                                            |                                                                      |