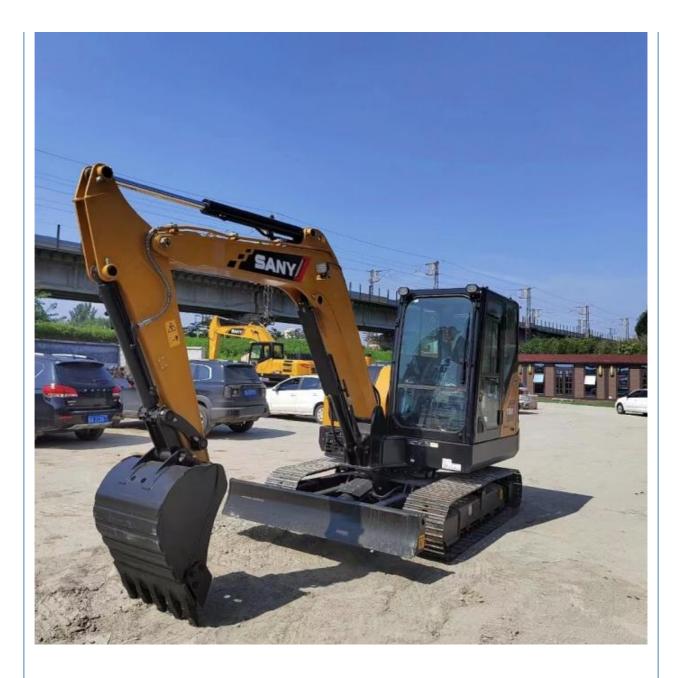

|
| Power:                                     | 36KW                                                                 |
| <ul> <li>Machinery Test Report:</li> </ul> | Provided                                                             |
| • Video Outgoing-inspection:               | Provided                                                             |
| Core Components:                           | Pressure Vessel, Motor, Bearing, Gear,<br>Pump, Gearbox, Engine, PLC |
| • Year:                                    | 2023                                                                 |
|                                            |                                                                      |

5



# More Images

• Working Hours:





# Product Description















# Models Of Excavators We Sell

| Komatsu used<br>excavator | PC20/PC30/PC35/PC40/PC50/PC55/PC56/PC60/PC70/PC75/PC78/PC10<br>0/PC110/PC120/PC128/PC130/PC138/PC150/PC160/PC200/PC210/PC22<br>0/PC228/PC240/PC270/PC300/PC350/PC360/PC400/PC450/PC460/PC49<br>0/PC650 |
|---------------------------|--------------------------------------------------------------------------------------------------------------------------------------------------------------------------------------------------------|
| Carter used excavator     | CAT303/CAT305/CAT305.5/CAT306/CAT307/CAT308/CAT311/CAT312/C<br>AT313/CAT315/CAT318/CAT320/CAT323/CAT324/CAT325/CAT326/CAT3<br>29/CAT330/CAT336/CAT340/CAT345/CAT349/CAT375                             |
| Doosan used excavator     | DH(DX)35/55/60/70/75/80/150/200/2