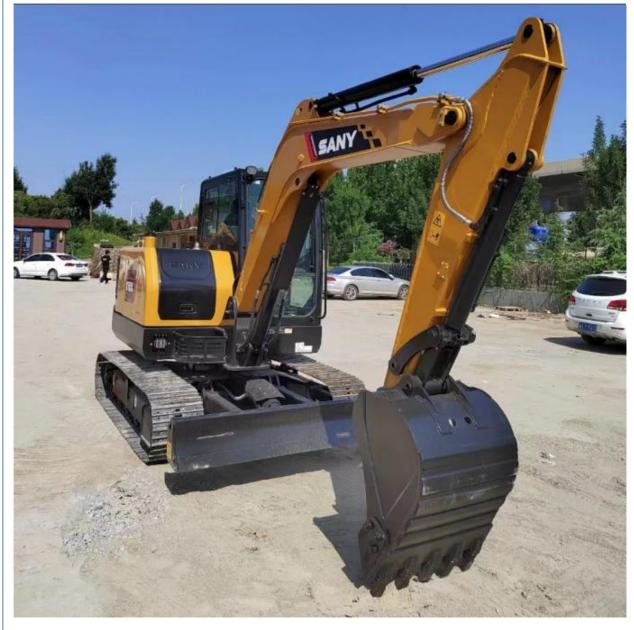

# 36KW SANY SY55 Mini Excavator 5.78TON Crawler Digger with Advanced Technology

# More Images

• Working Hours: