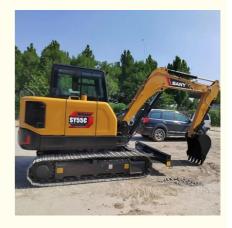

# 36KW SANY SY55 Mini Excavator 5.78TON Crawler Digger with Advanced Technology

# **Product Specification**

| Showroom Location:                         | None                                                                 |
|--------------------------------------------|----------------------------------------------------------------------|
| <ul> <li>Operating Weight:</li> </ul>      | 5.78TON                                                              |
| <ul> <li>Bucket Capacity:</li> </ul>       | 0.15                                                                 |
| Machine Weight:                            | 5000 KG                                                              |
| Hydraulic Cylinder Brand:                  | Original                                                             |
| Hydraulic Pump Brand:                      | Original                                                             |
| Hydraulic Valve Brand:                     | Original                                                             |
| • Engine Brand:                            | SANY                                                                 |
| Power:                                     | 36KW                                                                 |
| <ul> <li>Machinery Test Report:</li> </ul> | Provided                                                             |
| • Video Outgoing-inspection:               | Provided                                                             |
| Core Components:                           | Pressure Vessel, Motor, Bearing, Gear,<br>Pump, Gearbox, Engine, PLC |
| • Year:                                    | 2023                                                                 |
|                                            |                                                                      |