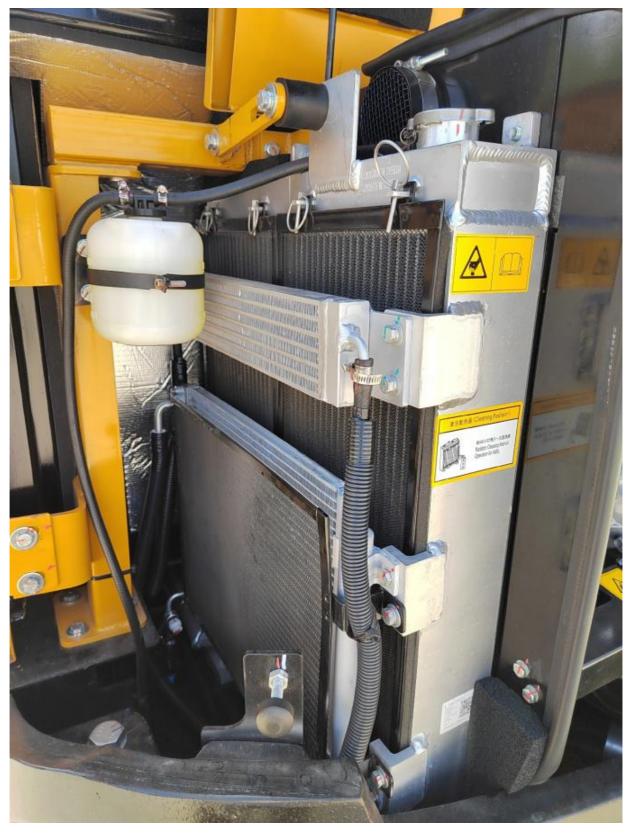

# **Product Specification**

| Showroom Location:                         | None                                                                 |
|--------------------------------------------|----------------------------------------------------------------------|
| <ul> <li>Operating Weight:</li> </ul>      | 5.78TON                                                              |
| <ul> <li>Bucket Capacity:</li> </ul>       | 0.15                                                                 |
| Machine Weight:                            | 5000 KG                                                              |
| Hydraulic Cylinder Brand:                  | Original                                                             |
| Hydraulic Pump Brand:                      | Original                                                             |
| Hydraulic Valve Brand:                     | Original                                                             |
| • Engine Brand:                            | SANY                                                                 |
| Power:                                     | 36KW                                                                 |
| <ul> <li>Machinery Test Report:</li> </ul> | Provided                                                             |
| • Video Outgoing-inspection:               | Provided                                                             |
| Core Components:                           | Pressure Vessel, Motor, Bearing, Gear,<br>Pump, Gearbox, Engine, PLC |
| • Year:                                    | 2023                                                                 |
|                                            |                                                                      |

# More Images

• Working Hours: