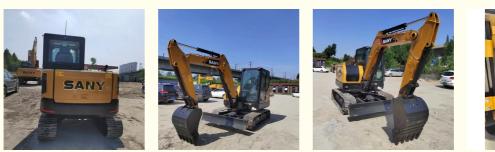

|
| Power:                                     | 36KW                                                                 |
| <ul> <li>Machinery Test Report:</li> </ul> | Provided                                                             |
| • Video Outgoing-inspection:               | Provided                                                             |
| Core Components:                           | Pressure Vessel, Motor, Bearing, Gear,<br>Pump, Gearbox, Engine, PLC |
| • Year:                                    | 2023                                                                 |
|                                            |                                                                      |

5



# More Images

• Working Hours:





# Product Description















# Models Of Excavators We Sell

| Komatsu used<br>excavator | PC20/PC30/PC35/PC40/PC50/PC55/PC56/PC60/PC70/PC75/PC78/PC10<br>0/PC110/PC120/PC128/PC130/PC138/PC150/PC160/PC200/PC210/PC22<br>0/PC228/PC240/PC270/PC300/PC350/PC360/PC400/PC450/PC460/PC49<br>0/PC650 |
|---------------------------|--------------------------------------------------------------------------------------------------------------------------------------------------------------------------------------------------------|
| Carter used excavator     | CAT303/CAT305/CAT305.5/CAT306/CAT307/CAT308/CAT311/CAT312/C<br>AT313/CAT315/CAT318/CAT320/CAT323/CAT324/CAT325/CAT326/CAT3<br>29/CAT330/CAT336/CAT340/CAT345/CAT349/CAT375                             |
| Doosan used excavator     | DH(D