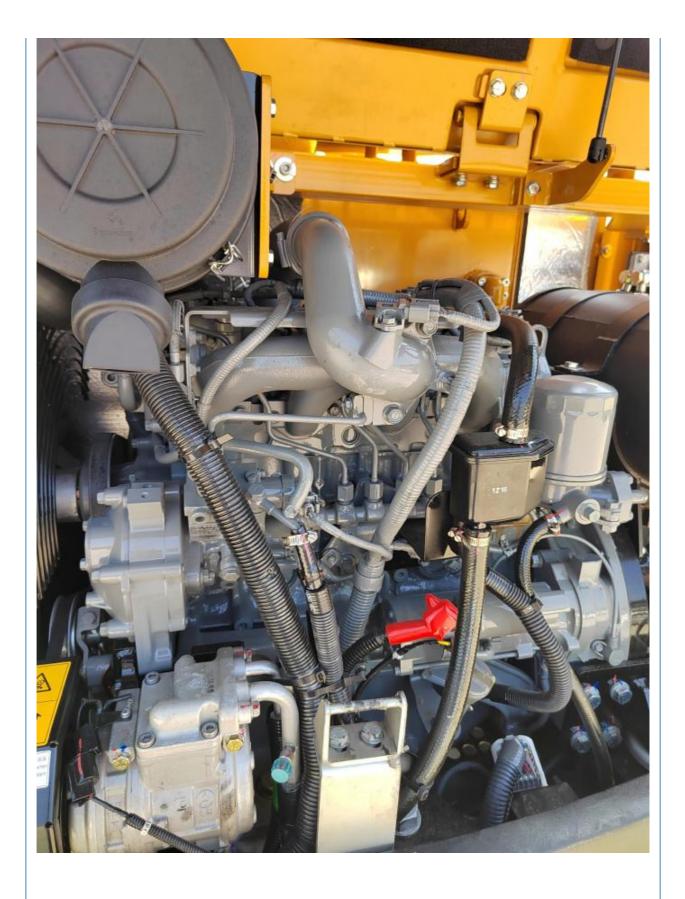

# **Product Specification**

| Showroom Location:                         | None                                                                 |
|--------------------------------------------|----------------------------------------------------------------------|
| <ul> <li>Operating Weight:</li> </ul>      | 5.78TON                                                              |
| <ul> <li>Bucket Capacity:</li> </ul>       | 0.15                                                                 |
| Machine Weight:                            | 5000 KG                                                              |
| Hydraulic Cylinder Brand:                  | Original                                                             |
| Hydraulic Pump Brand:                      | Original                                                             |
| Hydraulic Valve Brand:                     | Original                                                             |
| • Engine Brand:                            | SANY                                                                 |
| Power:                                     | 36KW                                                                 |
| <ul> <li>Machinery Test Report:</li> </ul> | Provided                                                             |
| • Video Outgoing-inspection:               | Provided                                                             |
| Core Components:                           | Pressure Vessel, Motor, Bearing, Gear,<br>Pump, Gearbox, Engine, PLC |
| • Year:                                    | 2023                                                                 |
|                                            |                                                                      |

# More Images

• Working Hours: