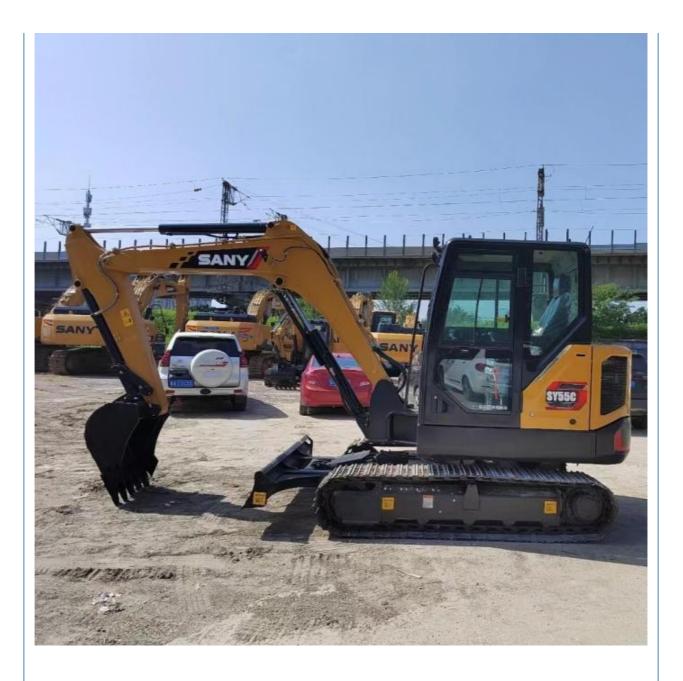

|
| Power:                                     | 36KW                                                                 |
| <ul> <li>Machinery Test Report:</li> </ul> | Provided                                                             |
| • Video Outgoing-inspection:               | Provided                                                             |
| Core Components:                           | Pressure Vessel, Motor, Bearing, Gear,<br>Pump, Gearbox, Engine, PLC |
| • Year:                                    | 2023                                                                 |
|                                            |                                                                      |

5



# More Images

• Working Hours:





# Product Description















# Models Of Excavators We Sell

| Komatsu used<br>excavator | PC20/PC30/PC35/PC40/PC50/PC55/PC56/PC60/PC70/PC75/PC78/PC10<br>0/PC110/PC120/PC128/PC130/PC138/PC150/PC160/PC200/PC210/PC22<br>0/PC228/PC240/PC270/PC300/PC350/PC360/PC400/PC450/PC460/PC49<br>0/PC650 |
|---------------------------|--------------------------------------------------------------------------------------------------------------------------------------------------------------------------------------------------------|
| Carter used excavator     | CAT303/CAT305/CAT305.5/CAT306/CAT307/CAT308/CAT311/CAT312/C<br>AT313/CAT315/CAT318/CAT320/CAT323/CAT324/CAT325/CAT326/CAT3<br>29/CAT330/CAT336/CAT340/CAT345/CAT349/CAT375                             |
| Doosan used excavator     | DH(DX)35/55/60/70/75/80/150/200/215/2