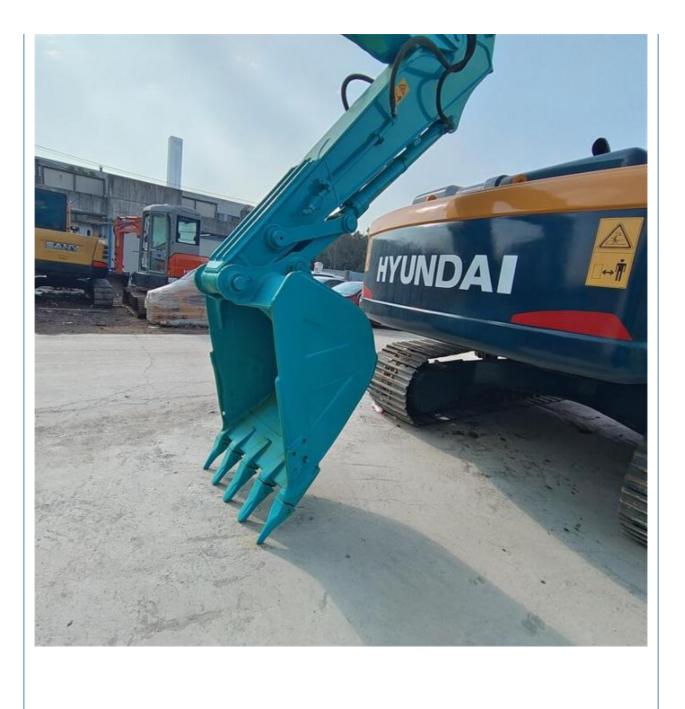

# Inexpensive Second-hand Excavator Used Kobelco130 15 Tons Bucket capacity 0.52m3

#### **Basic Information**

- Place of Origin:
- Price:
- Japan

None 12800KG

0.52m<sup>3</sup>

13000 KG

MITSUBISHI

2021

1752

Gearbox, Engine, PLC

\$21,000.00/units 1-3 units



#### **Product Specification**

- Showroom Location:
- Operating Weight:
- Bucket Capacity:
- Machine Weight:
- Hydraulic Cylinder Brand: Original
- Hydraulic Pump Brand: Original • Hydraulic Valve Brand: Original
- Engine Brand:
- Power:
- 74KW • Machinery Test Report: Provided
- Video Outgoing-inspection: Provided Pressure Vessel, Motor, Bearing, Pump,
- Core Components:
- Year:
- Working Hours:



## More Images









## **Products Description**





















## Models Of Excavators We Sell

| Komatsu used<br>excavator     | PC20/PC30/PC35/PC40/PC50/PC55/PC56/PC60/PC70/PC75/PC78/PC100/PC1<br>10/PC120/PC128/PC130/PC138/PC150/PC160/PC200/PC210/PC220/PC228/PC<br>240/PC270/PC300/PC350/PC360/PC400/PC450/PC460/PC490/PC650 |
|-------------------------------|----------------------------------------------------------------------------------------------------------------------------------------------------------------------------------------------------|
| Carter used excavator         | CAT303/CAT305/CAT305.5/CAT306/CAT307/CAT308/CAT311/CAT312/CAT313<br>/CAT315/CAT318/CAT320/CAT323/CAT324/CAT325/CAT326/CAT329/CAT330/<br>CAT336/CAT340/CAT345/CAT349/CAT375                         |
| Doosan used<br>excavator      | DH(DX)35/55/60/70/75/80/150/200/21