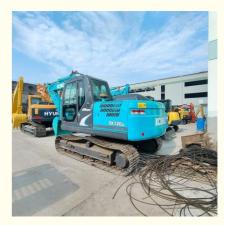

# Inexpensive Second-hand Excavator Used Kobelco130 15 Tons Bucket capacity 0.52m3

#### **Basic Information**

- Place of Origin:
- Price:
- Japan

None 12800KG

0.52m<sup>3</sup>

13000 KG

MITSUBISHI

2021

1752

Gearbox, Engine, PLC

\$21,000.00/units 1-3 units



#### **Product Specification**

- Showroom Location:
- Operating Weight:
- Bucket Capacity:
- Machine Weight:
- Hydraulic Cylinder Brand: Original
- Hydraulic Pump Brand: Original • Hydraulic Valve Brand: Original
- Engine Brand:
- Power:
- 74KW • Machinery Test Report: Provided
- Video Outgoing-inspection: Provided Pressure Vessel, Motor, Bearing, Pump,
- Core Components:
- Year:
- Working Hours:



## More Images









## **Products Description**





















## Models Of Excavators We Sell

| Komatsu used<br>excavator     | PC20/PC30/PC35/PC40/PC50/PC55/PC56/PC60/PC70/PC75/PC78/PC100/PC1<br>10/PC120/PC128/PC130/PC138/PC150/PC160/PC200/PC210/PC220/PC228/PC<br>240/PC270/PC300/PC350/PC360/PC400/PC450/PC460/PC490/PC650 |
|-------------------------------|----------------------------------------------------------------------------------------------------------------------------------------------------------------------------------------------------|
| Carter used excavator         | CAT303/CAT305/CAT305.5/CAT306/CAT307/CAT308/CAT311/CAT312/CAT313<br>/CAT315/CAT318/CAT320/CAT323/CAT324/CAT325/CAT326/CAT329/CAT330/<br>CAT336/CAT340/CAT345/CAT349/CAT375                         |