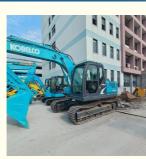

# Inexpensive Second-hand Excavator Used Kobelco130 15 Tons Bucket capacity 0.52m3

#### **Basic Information**

- Place of Origin:
- Price:
- Japan

None 12800KG

0.52m<sup>3</sup>

13000 KG

MITSUBISHI

2021

1752

Gearbox, Engine, PLC

\$21,000.00/units 1-3 units



#### **Product Specification**

- Showroom Location:
- Operating Weight:
- Bucket Capacity:
- Machine Weight:
- Hydraulic Cylinder Brand: Original
- Hydraulic Pump Brand: Original • Hydraulic Valve Brand: Original
- Engine Brand:
- Power:
- 74KW • Machinery Test Report: Provided
- Video Outgoing-inspection: Provided Pressure Vessel, Motor, Bearing, Pump,
- Core Components:
- Year:
- Working Hours:



## More Images









## **Products Description**





















## Models Of Excavators We Sell

| Komatsu used<br>excavator     | PC20/PC30/PC35/PC40/PC50/PC55/PC56/PC60/PC70/PC75/PC78/PC100/PC1<br>10/PC120/PC128/PC130/PC138/PC150/PC160/PC200/PC210/PC220/PC228/PC<br>240/PC270/PC300/PC350/PC360/PC400/PC450/PC460/PC490/PC650 |
|-------------------------------|----------------------------------------------------------------------------------------------------------------------------------------------------------------------------------------------------|
| Carter used excavator         | CAT303/CAT305/CAT305.5/CAT306/CAT307/CAT308/CAT311/CAT312/CAT313<br>/CAT315/CAT318/CAT320/CAT323/CAT324/CAT325/CAT326/CAT329/CAT330/<br>CAT336/CAT340/CAT345/CAT349/CAT375                         |
| Doosan used<br>