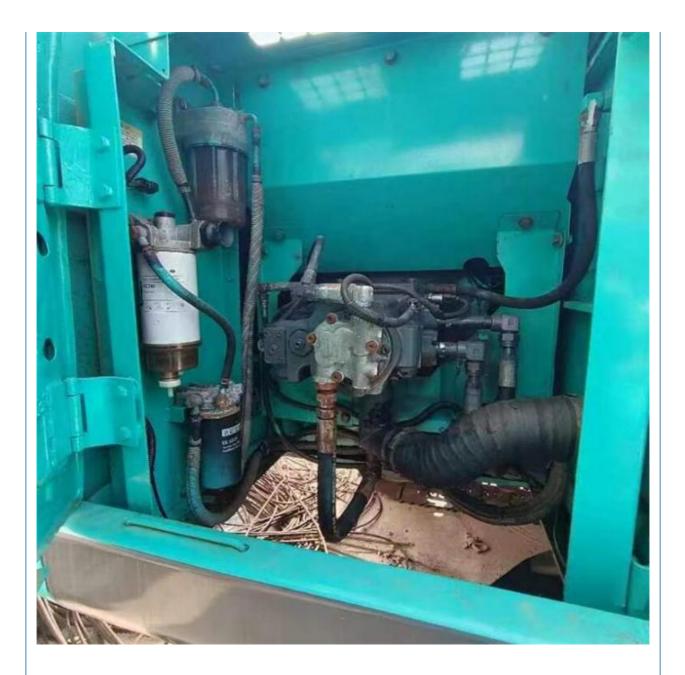

#### **Product Specification**

- Showroom Location:
- Operating Weight:
- Bucket Capacity:
- Machine Weight:
- Hydraulic Cylinder Brand: Original
- Hydraulic Pump Brand: Original • Hydraulic Valve Brand: Original
- Engine Brand:
- Power:
- 74KW • Machinery Test Report: Provided
- Video Outgoing-inspection: Provided Pressure Vessel, Motor, Bearing, Pump,
- Core Components:
- Year:
- Working Hours:

## More Images