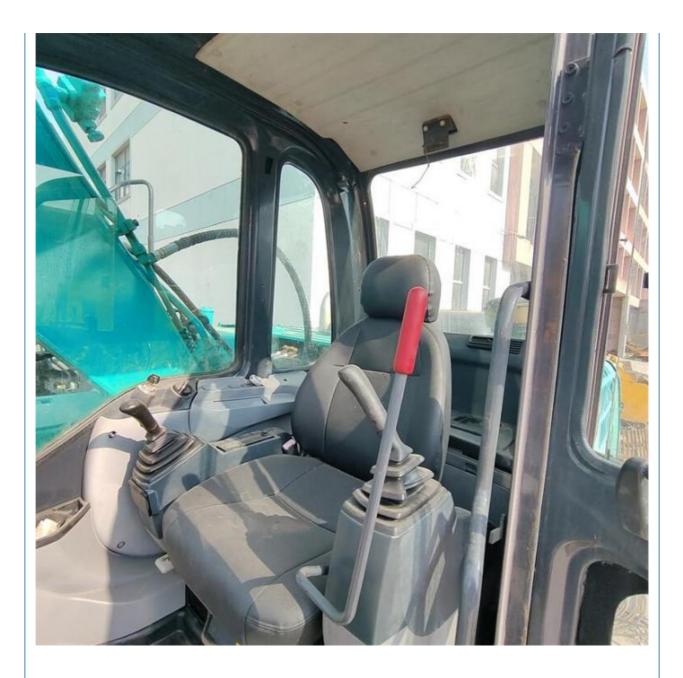

# Inexpensive Second-hand Excavator Used Kobelco130 15 Tons Bucket capacity 0.52m3

#### **Basic Information**

- Place of Origin:
- Price:
- Japan

None 12800KG

0.52m<sup>3</sup>

13000 KG

MITSUBISHI

2021

1752

Gearbox, Engine, PLC

\$21,000.00/units 1-3 units



#### **Product Specification**

- Showroom Location:
- Operating Weight:
- Bucket Capacity:
- Machine Weight:
- Hydraulic Cylinder Brand: Original
- Hydraulic Pump Brand: Original • Hydraulic Valve Brand: Original
- Engine Brand:
- Power:
- 74KW • Machinery Test Report: Provided
- Video Outgoing-inspection: Provided Pressure Vessel, Motor, Bearing, Pump,
- Core Components:
- Year:
- Working Hours:



## More Images









## **Products Description**





















## Models Of Excavators We Sell

| Komatsu used<br>excavator     | PC20/PC30/PC35/PC40/PC50/PC55/PC56/PC60/PC70/PC75/PC78/PC100/PC1<br>10/PC120/PC128/PC130/PC138/PC150/PC160/PC200/PC210/PC220/PC228/PC<br>240/PC270/PC300/PC350/PC360/PC400/PC450/PC460/PC490/PC650 |
|-------------------------------|----------------------------------------------------------------------------------------------------------------------------------------------------------------------------------------------------|
| Carter used excavator         | CAT303/CAT305/CAT305.5/CAT306/CAT307/CAT308/CAT311/CAT312/CAT313<br>/CAT315/CAT318/CAT320/CAT323/CAT324/CAT325/CAT326/CAT329/CAT330/<br>CAT336/CAT340/CAT345/CAT349/CAT375                         |
| Doosan used<br>excavator      | DH(DX)35/55/60/70/75/80/15