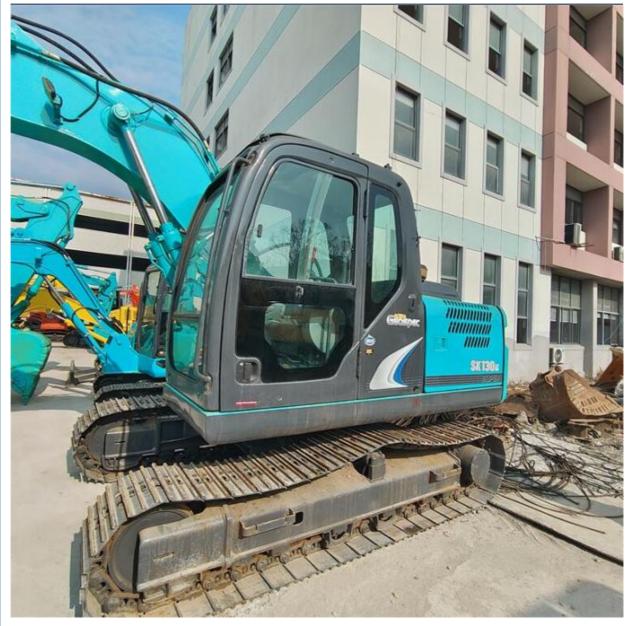

# Inexpensive Second-hand Excavator Used Kobelco130 15 Tons Bucket capacity 0.52m3

#### **Basic Information**

- Place of Origin:
- Price:
- Japan

None 12800KG

0.52m<sup>3</sup>

13000 KG

MITSUBISHI

2021

1752

Gearbox, Engine, PLC

\$21,000.00/units 1-3 units



#### **Product Specification**

- Showroom Location:
- Operating Weight:
- Bucket Capacity:
- Machine Weight:
- Hydraulic Cylinder Brand: Original
- Hydraulic Pump Brand: Original • Hydraulic Valve Brand: Original
- Engine Brand:
- Power:
- 74KW • Machinery Test Report: Provided
- Video Outgoing-inspection: Provided Pressure Vessel, Motor, Bearing, Pump,
- Core Components:
- Year:
- Working Hours:



## More Images









## **Products Description**





















## Models Of Excavators We Sell

| Komatsu used<br>excavator     | PC20/PC30/PC35/PC40/PC50/PC55/PC56/PC60/PC70/PC75/PC78/PC100/PC1<br>10/PC120/PC128/PC130/PC138/PC150/PC160/PC200/PC210/PC220/PC228/PC<br>240/PC270/PC300/PC350/PC360/PC400/PC450/PC460/PC490/PC650 |
|-------------------------------|----------------------------------------------------------------------------------------------------------------------------------------------------------------------------------------------------|
| Carter used excavator         | CAT303/CAT305/CAT305.5/CAT306/CAT307/CAT308/CAT311/CAT312/CAT313<br>/CAT315/CAT318/CAT320/CAT323/CAT324/CAT325/CAT326/CAT329/CAT330/<br>CAT336/CAT340/CAT345/CAT349/CAT375                         |
| Doosan used<br>excavator      | DH(DX)35/55/60/70/75