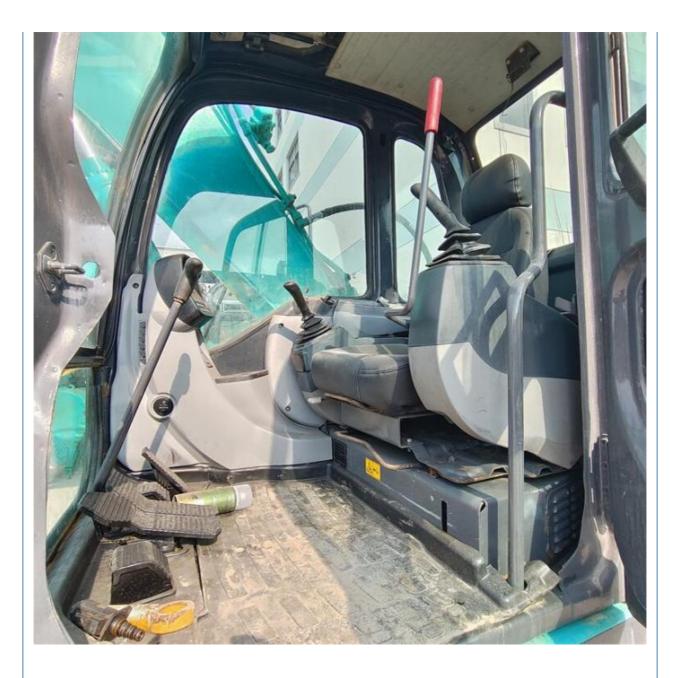

# Inexpensive Second-hand Excavator Used Kobelco130 15 Tons Bucket capacity 0.52m3

#### **Basic Information**

- Place of Origin:
- Price:
- Japan

None 12800KG

0.52m<sup>3</sup>

13000 KG

MITSUBISHI

2021

1752

Gearbox, Engine, PLC

\$21,000.00/units 1-3 units



#### **Product Specification**

- Showroom Location:
- Operating Weight:
- Bucket Capacity:
- Machine Weight:
- Hydraulic Cylinder Brand: Original
- Hydraulic Pump Brand: Original • Hydraulic Valve Brand: Original
- Engine Brand:
- Power:
- 74KW • Machinery Test Report: Provided
- Video Outgoing-inspection: Provided Pressure Vessel, Motor, Bearing, Pump,
- Core Components:
- Year:
- Working Hours:



## More Images









## **Products Description**





















## Models Of Excavators We Sell

| Komatsu used<br>excavator     | PC20/PC30/PC35/PC40/PC50/PC55/PC56/PC60/PC70/PC75/PC78/PC100/PC1<br>10/PC120/PC128/PC130/PC138/PC150/PC160/PC200/PC210/PC220/PC228/PC<br>240/PC270/PC300/PC350/PC360/PC400/PC450/PC460/PC490/PC650 |
|-------------------------------|----------------------------------------------------------------------------------------------------------------------------------------------------------------------------------------------------|
| Carter used excavator         | CAT303/CAT305/CAT305.5/CAT306/CAT307/CAT308/CAT311/CAT312/CAT313<br>/CAT315/CAT318/CAT320/CAT323/CAT324/CAT325/CAT326/CAT329/CAT330/<br>CAT336/CAT340/CAT345/CAT349/CAT375                         |
| Doosan used<br>excavator      | DH(DX)35/55/60/70/75/80/150/