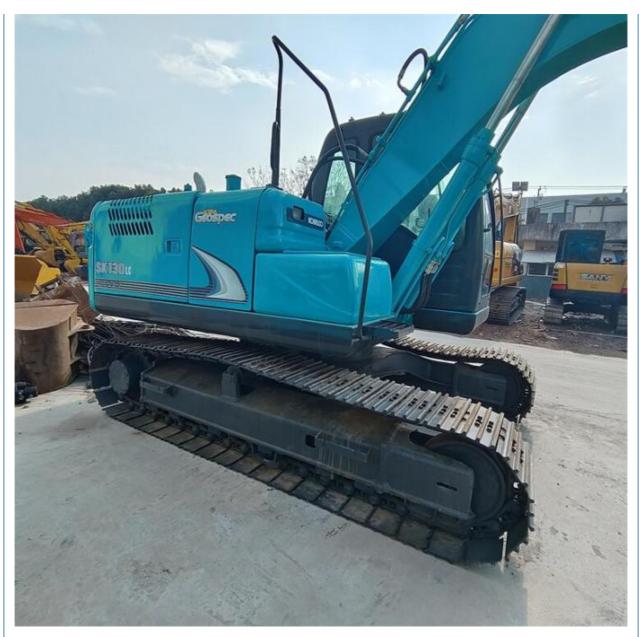

# Inexpensive Second-hand Excavator Used Kobelco130 15 Tons Bucket capacity 0.52m3

#### **Basic Information**

- Place of Origin:
- Price:
- Japan

None 12800KG

0.52m<sup>3</sup>

13000 KG

MITSUBISHI

2021

1752

Gearbox, Engine, PLC

\$21,000.00/units 1-3 units



#### **Product Specification**

- Showroom Location:
- Operating Weight:
- Bucket Capacity:
- Machine Weight:
- Hydraulic Cylinder Brand: Original
- Hydraulic Pump Brand: Original • Hydraulic Valve Brand: Original
- Engine Brand:
- Power:
- 74KW • Machinery Test Report: Provided
- Video Outgoing-inspection: Provided Pressure Vessel, Motor, Bearing, Pump,
- Core Components:
- Year:
- Working Hours:



## More Images









## **Products Description**





















## Models Of Excavators We Sell

| Komatsu used<br>excavator     | PC20/PC30/PC35/PC40/PC50/PC55/PC56/PC60/PC70/PC75/PC78/PC100/PC1<br>10/PC120/PC128/PC130/PC138/PC150/PC160/PC200/PC210/PC220/PC228/PC<br>240/PC270/PC300/PC350/PC360/PC400/PC450/PC460/PC490/PC650 |
|-------------------------------|----------------------------------------------------------------------------------------------------------------------------------------------------------------------------------------------------|
| Carter used excavator         | CAT303/CAT305/CAT305.5/CAT306/CAT307/CAT308/CAT311/CAT312/CAT313<br>/CAT315/CAT318/CAT320/CAT323/CAT324/CAT325/CAT326/CAT329/CAT330/<br>CAT336/CAT340/CAT345/CAT349/CAT375                         |
| Doosan used<br>excavator      | DH(DX)35/55/60/70/75/80/150/200/215/22