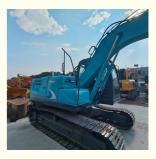

# Inexpensive Second-hand Excavator Used Kobelco130 15 Tons Bucket capacity 0.52m3

#### **Basic Information**

- Place of Origin:
- Price:
- Japan

None 12800KG

0.52m<sup>3</sup>

13000 KG

MITSUBISHI

2021

1752

Gearbox, Engine, PLC

\$21,000.00/units 1-3 units



#### **Product Specification**

- Showroom Location:
- Operating Weight:
- Bucket Capacity:
- Machine Weight:
- Hydraulic Cylinder Brand: Original
- Hydraulic Pump Brand: Original • Hydraulic Valve Brand: Original
- Engine Brand:
- Power:
- 74KW • Machinery Test Report: Provided
- Video Outgoing-inspection: Provided Pressure Vessel, Motor, Bearing, Pump,
- Core Components:
- Year:
- Working Hours:



## More Images









## **Products Description**





















## Models Of Excavators We Sell

| Komatsu used<br>excavator     | PC20/PC30/PC35/PC40/PC50/PC55/PC56/PC60/PC70/PC75/PC78/PC100/PC1<br>10/PC120/PC128/PC130/PC138/PC150/PC160/PC200/PC210/PC220/PC228/PC<br>240/PC270/PC300/PC350/PC360/PC400/PC450/PC460/PC490/PC650 |
|-------------------------------|----------------------------------------------------------------------------------------------------------------------------------------------------------------------------------------------------|
| Carter used excavator         | CAT303/CAT305/CAT305.5/CAT306/CAT307/CAT308/CAT311/CAT312/CAT313<br>/CAT315/CAT318/CAT320/CAT323/CAT324/CAT325/CAT326/CAT329/CAT330/<br>CAT336/CAT340/CAT345/CAT349/CAT375                         |
| Doosan used<br>excava