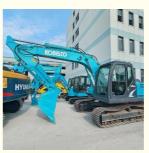

# Inexpensive Second-hand Excavator Used Kobelco130 15 Tons Bucket capacity 0.52m3

#### **Basic Information**

- Place of Origin:
- Price:
- Japan

None 12800KG

0.52m<sup>3</sup>

13000 KG

MITSUBISHI

2021

1752

Gearbox, Engine, PLC

\$21,000.00/units 1-3 units



#### **Product Specification**

- Showroom Location:
- Operating Weight:
- Bucket Capacity:
- Machine Weight:
- Hydraulic Cylinder Brand: Original
- Hydraulic Pump Brand: Original • Hydraulic Valve Brand: Original
- Engine Brand:
- Power:
- 74KW • Machinery Test Report: Provided
- Video Outgoing-inspection: Provided Pressure Vessel, Motor, Bearing, Pump,
- Core Components:
- Year:
- Working Hours:



## More Images









## **Products Description**





















## Models Of Excavators We Sell

| Komatsu used<br>excavator     | PC20/PC30/PC35/PC40/PC50/PC55/PC56/PC60/PC70/PC75/PC78/PC100/PC1<br>10/PC120/PC128/PC130/PC138/PC150/PC160/PC200/PC210/PC220/PC228/PC<br>240/PC270/PC300/PC350/PC360/PC400/PC450/PC460/PC490/PC650 |
|-------------------------------|----------------------------------------------------------------------------------------------------------------------------------------------------------------------------------------------------|
| Carter used excavator         | CAT303/CAT305/CAT305.5/CAT306/CAT307/CAT308/CAT311/CAT312/CAT313<br>/CAT315/CAT318/CAT320/CAT323/CAT324/CAT325/CAT326/CAT329/CAT330/<br>CAT336/CAT340/CAT345/CAT349/CAT375                         |
| Doosan used<br>exca