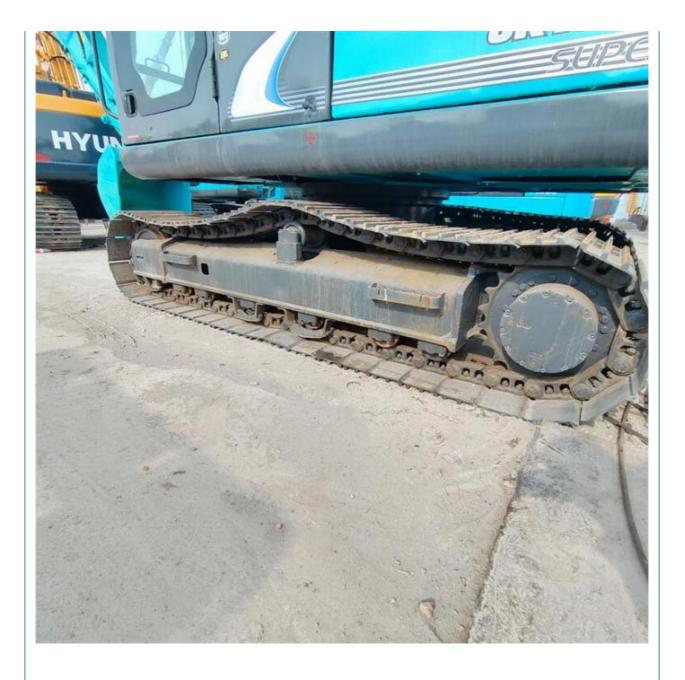

# Inexpensive Second-hand Excavator Used Kobelco130 15 Tons Bucket capacity 0.52m3

#### **Basic Information**

- Place of Origin:
- Price:
- Japan

None 12800KG

0.52m<sup>3</sup>

13000 KG

MITSUBISHI

2021

1752

Gearbox, Engine, PLC

\$21,000.00/units 1-3 units



#### **Product Specification**

- Showroom Location:
- Operating Weight:
- Bucket Capacity:
- Machine Weight:
- Hydraulic Cylinder Brand: Original
- Hydraulic Pump Brand: Original • Hydraulic Valve Brand: Original
- Engine Brand:
- Power:
- 74KW • Machinery Test Report: Provided
- Video Outgoing-inspection: Provided Pressure Vessel, Motor, Bearing, Pump,
- Core Components:
- Year:
- Working Hours:



## More Images









## **Products Description**





















## Models Of Excavators We Sell

| Komatsu used<br>excavator     | PC20/PC30/PC35/PC40/PC50/PC55/PC56/PC60/PC70/PC75/PC78/PC100/PC1<br>10/PC120/PC128/PC130/PC138/PC150/PC160/PC200/PC210/PC220/PC228/PC<br>240/PC270/PC300/PC350/PC360/PC400/PC450/PC460/PC490/PC650 |
|-------------------------------|----------------------------------------------------------------------------------------------------------------------------------------------------------------------------------------------------|
| Carter used excavator         | CAT303/CAT305/CAT305.5/CAT306/CAT307/CAT308/CAT311/CAT312/CAT313<br>/CAT315/CAT318/CAT320/CAT323/CAT324/CAT325/CAT326/CAT329/CAT330/<br>CAT336/CAT340/CAT345/CAT349/CAT375                         |
| Doosan used<br>excavator      | DH(DX)35/55/60/70/75/80/150/20