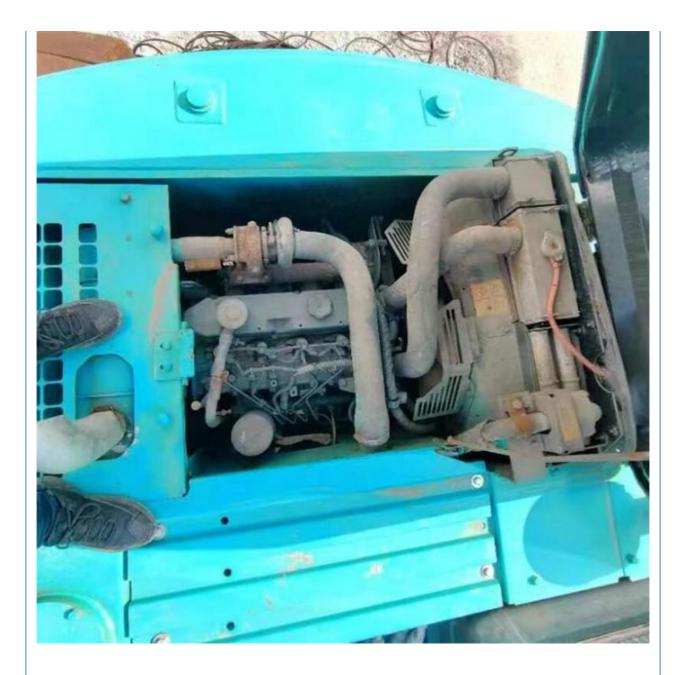

# Inexpensive Second-hand Excavator Used Kobelco130 15 Tons Bucket capacity 0.52m3

#### **Basic Information**

- Place of Origin:
- Price:
- Japan

None 12800KG

0.52m<sup>3</sup>

13000 KG

MITSUBISHI

2021

1752

Gearbox, Engine, PLC

\$21,000.00/units 1-3 units



#### **Product Specification**

- Showroom Location:
- Operating Weight:
- Bucket Capacity:
- Machine Weight:
- Hydraulic Cylinder Brand: Original
- Hydraulic Pump Brand: Original • Hydraulic Valve Brand: Original
- Engine Brand:
- Power:
- 74KW • Machinery Test Report: Provided
- Video Outgoing-inspection: Provided Pressure Vessel, Motor, Bearing, Pump,
- Core Components:
- Year:
- Working Hours:



## More Images









## **Products Description**





















## Models Of Excavators We Sell

| Komatsu used<br>excavator     | PC20/PC30/PC35/PC40/PC50/PC55/PC56/PC60/PC70/PC75/PC78/PC100/PC1<br>10/PC120/PC128/PC130/PC138/PC150/PC160/PC200/PC210/PC220/PC228/PC<br>240/PC270/PC300/PC350/PC360/PC400/PC450/PC460/PC490/PC650 |
|-------------------------------|----------------------------------------------------------------------------------------------------------------------------------------------------------------------------------------------------|
| Carter used excavator         | CAT303/CAT305/CAT305.5/CAT306/CAT307/CAT308/CAT311/CAT312/CAT313<br>/CAT315/CAT318/CAT320/CAT323/CAT324/CAT325/CAT326/CAT329/CAT330/<br>CAT336/CAT340/CAT345/CAT349/CAT375                         |
| Doosan used<br>excavator      | DH(DX)35/55/60/70/75/80/