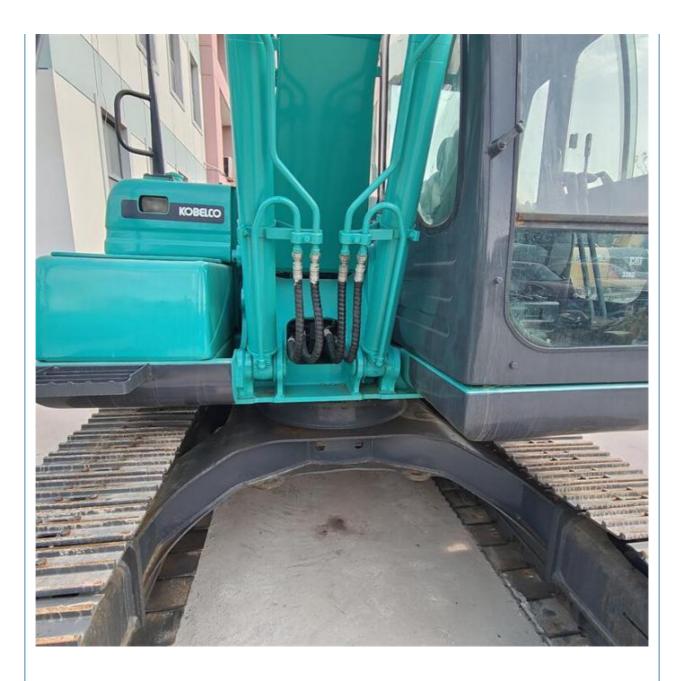

# Inexpensive Second-hand Excavator Used Kobelco130 15 Tons Bucket capacity 0.52m3

#### **Basic Information**

- Place of Origin:
- Price:
- Japan

None 12800KG

0.52m<sup>3</sup>

13000 KG

MITSUBISHI

2021

1752

Gearbox, Engine, PLC

\$21,000.00/units 1-3 units



#### **Product Specification**

- Showroom Location:
- Operating Weight:
- Bucket Capacity:
- Machine Weight:
- Hydraulic Cylinder Brand: Original
- Hydraulic Pump Brand: Original • Hydraulic Valve Brand: Original
- Engine Brand:
- Power:
- 74KW • Machinery Test Report: Provided
- Video Outgoing-inspection: Provided Pressure Vessel, Motor, Bearing, Pump,
- Core Components:
- Year:
- Working Hours:



## More Images









## **Products Description**





















## Models Of Excavators We Sell

| Komatsu used<br>excavator     | PC20/PC30/PC35/PC40/PC50/PC55/PC56/PC60/PC70/PC75/PC78/PC100/PC1<br>10/PC120/PC128/PC130/PC138/PC150/PC160/PC200/PC210/PC220/PC228/PC<br>240/PC270/PC300/PC350/PC360/PC400/PC450/PC460/PC490/PC650 |
|-------------------------------|----------------------------------------------------------------------------------------------------------------------------------------------------------------------------------------------------|
| Carter used excavator         | CAT303/CAT305/CAT305.5/CAT306/CAT307/CAT308/CAT311/CAT312/CAT313<br>/CAT315/CAT318/CAT320/CAT323/CAT324/CAT325/CAT326/CAT329/CAT330/<br>CAT336/CAT340/CAT345/CAT349/CAT375                         |
| Doosan used<br>excavator      | DH(DX)35/55/60/70/75/80/150/200/