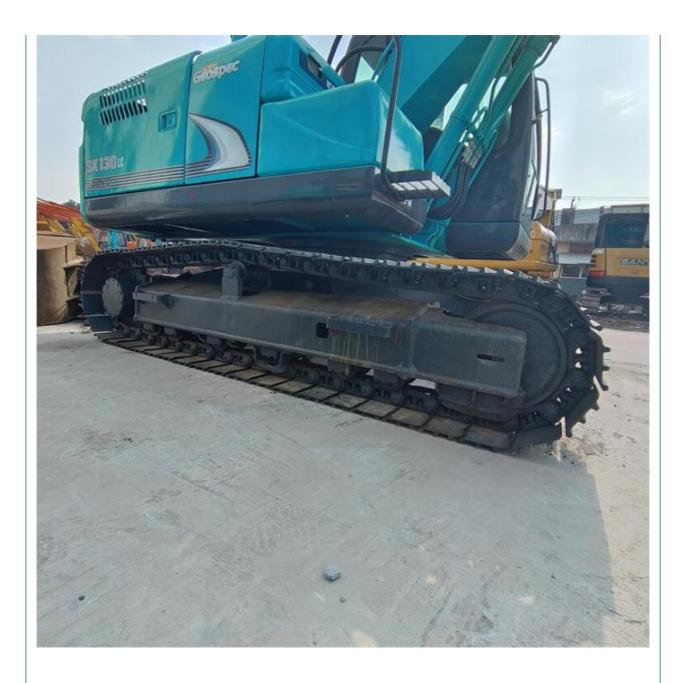

# Inexpensive Second-hand Excavator Used Kobelco130 15 Tons Bucket capacity 0.52m3

#### **Basic Information**

- Place of Origin:
- Price:
- Japan

None 12800KG

0.52m<sup>3</sup>

13000 KG

MITSUBISHI

2021

1752

Gearbox, Engine, PLC

\$21,000.00/units 1-3 units



#### **Product Specification**

- Showroom Location:
- Operating Weight:
- Bucket Capacity:
- Machine Weight:
- Hydraulic Cylinder Brand: Original
- Hydraulic Pump Brand: Original • Hydraulic Valve Brand: Original
- Engine Brand:
- Power:
- 74KW • Machinery Test Report: Provided
- Video Outgoing-inspection: Provided Pressure Vessel, Motor, Bearing, Pump,
- Core Components:
- Year:
- Working Hours:



## More Images









## **Products Description**





















## Models Of Excavators We Sell

| Komatsu used<br>excavator     | PC20/PC30/PC35/PC40/PC50/PC55/PC56/PC60/PC70/PC75/PC78/PC100/PC1<br>10/PC120/PC128/PC130/PC138/PC150/PC160/PC200/PC210/PC220/PC228/PC<br>240/PC270/PC300/PC350/PC360/PC400/PC450/PC460/PC490/PC650 |
|-------------------------------|----------------------------------------------------------------------------------------------------------------------------------------------------------------------------------------------------|
| Carter used excavator         | CAT303/CAT305/CAT305.5/CAT306/CAT307/CAT308/CAT311/CAT312/CAT313<br>/CAT315/CAT318/CAT320/CAT323/CAT324/CAT325/CAT326/CAT329/CAT330/<br>CAT336/CAT340/CAT345/CAT349/CAT375                         |
| Doosan used<br>excavator      | DH(DX)35/55/60/70/75/80/150/200/215/