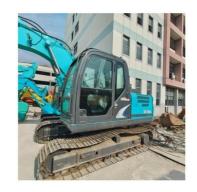

# Inexpensive Second-hand Excavator Used Kobelco130 15 Tons Bucket capacity 0.52m3

#### **Basic Information**

- Place of Origin:
- Price:
- Japan

None 12800KG

0.52m<sup>3</sup>

13000 KG

MITSUBISHI

2021

1752

Gearbox, Engine, PLC

\$21,000.00/units 1-3 units



#### **Product Specification**

- Showroom Location:
- Operating Weight:
- Bucket Capacity:
- Machine Weight:
- Hydraulic Cylinder Brand: Original
- Hydraulic Pump Brand: Original • Hydraulic Valve Brand: Original
- Engine Brand:
- Power:
- 74KW • Machinery Test Report: Provided
- Video Outgoing-inspection: Provided Pressure Vessel, Motor, Bearing, Pump,
- Core Components:
- Year:
- Working Hours:



## More Images









## **Products Description**





















## Models Of Excavators We Sell

| Komatsu used<br>excavator     | PC20/PC30/PC35/PC40/PC50/PC55/PC56/PC60/PC70/PC75/PC78/PC100/PC1<br>10/PC120/PC128/PC130/PC138/PC150/PC160/PC200/PC210/PC220/PC228/PC<br>240/PC270/PC300/PC350/PC360/PC400/PC450/PC460/PC490/PC650 |
|-------------------------------|------------------------