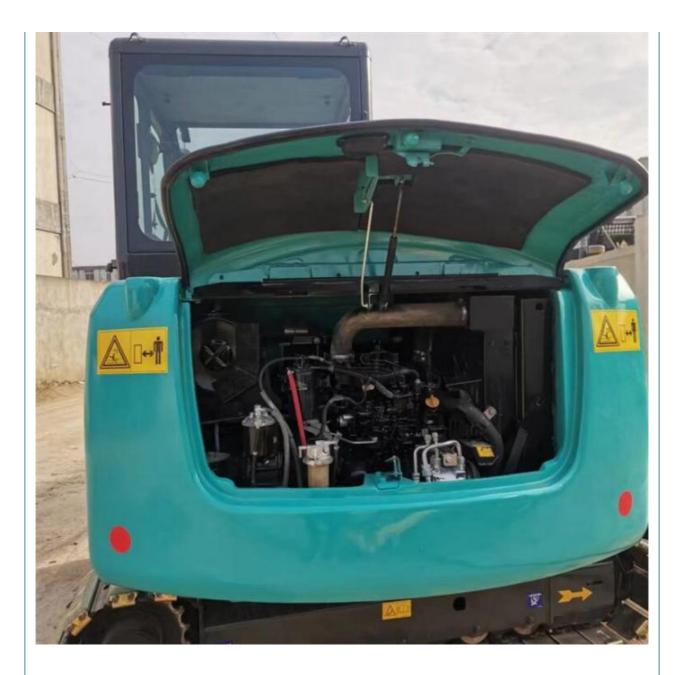

#### Product Specification

• Showroom Location: None • Operating Weight: 5610KG 0.22m<sup>3</sup> Bucket Capacity: • Machine Weight: 6000 KG • Hydraulic Cylinder Brand: Original • Hydraulic Pump Brand: Original • Hydraulic Valve Brand: Original YANMAR . Engine Brand: 35.5KW • Power: • Machinery Test Report: Provided • Video Outgoing-inspection: Provided • Core Components: Pressure Vessel, Motor, Bearing, Pump, Gearbox, Engine, PLC • Year: 2021 Working Hours: 1012