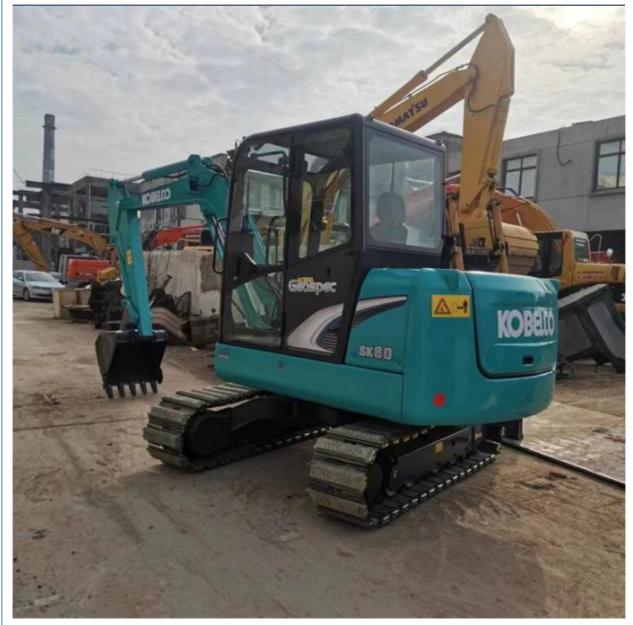

#### Product Specification

• Showroom Location: None • Operating Weight: 5610KG 0.22m<sup>3</sup> Bucket Capacity: • Machine Weight: 6000 KG • Hydraulic Cylinder Brand: Original • Hydraulic Pump Brand: Original • Hydraulic Valve Brand: Original YANMAR . Engine Brand: 35.5KW • Power: • Machinery Test Report: Provided • Video Outgoing-inspection: Provided • Core Components: Pressure Vessel, Motor, Bearing, Pump, Gearbox, Engine, PLC • Year: 2021 Working Hours: 1012

#### More Images