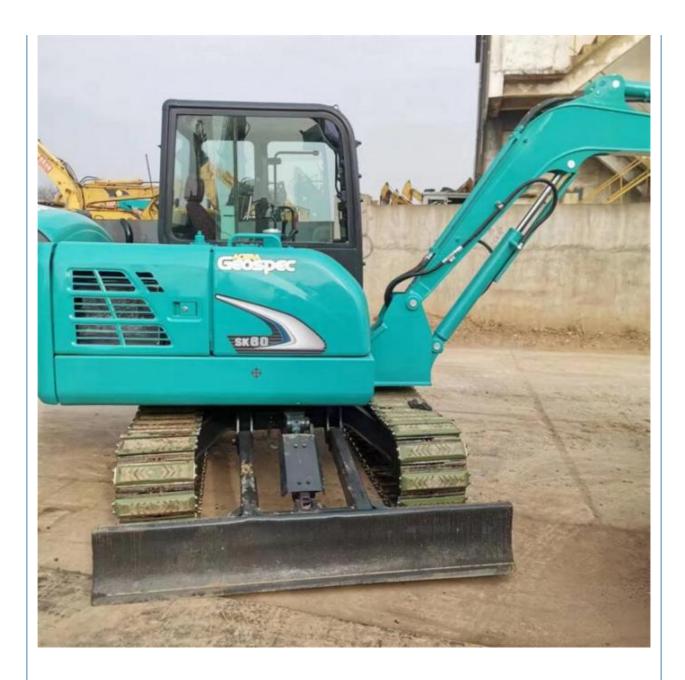

#### Product Specification

• Showroom Location: None • Operating Weight: 5610KG 0.22m<sup>3</sup> Bucket Capacity: • Machine Weight: 6000 KG • Hydraulic Cylinder Brand: Original • Hydraulic Pump Brand: Original • Hydraulic Valve Brand: Original YANMAR . Engine Brand: 35.5KW • Power: • Machinery Test Report: Provided • Video Outgoing-inspection: Provided • Core Components: Pressure Vessel, Motor, Bearing, Pump, Gearbox, Engine, PLC • Year: 2021 Working Hours: 1012

#### More Images