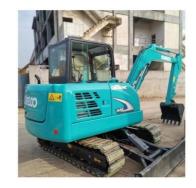

## The Best and Good Health Used Kobelco Excavator SK60-8 SK60 with 1012 Working Hours

#### Product Specification

• Showroom Location: None • Operating Weight: 5610KG 0.22m<sup>3</sup> Bucket Capacity: • Machine Weight: 6000 KG • Hydraulic Cylinder Brand: Original • Hydraulic Pump Brand: Original • Hydraulic Valve Brand: Original YANMAR . Engine Brand: 35.5KW • Power: • Machinery Test Report: Provided • Video Outgoing-inspection: Provided • Core Components: Pressure Vessel, Motor, Bearing, Pump, Gearbox, Engine, PLC • Year: 2021 Working Hours: 1012