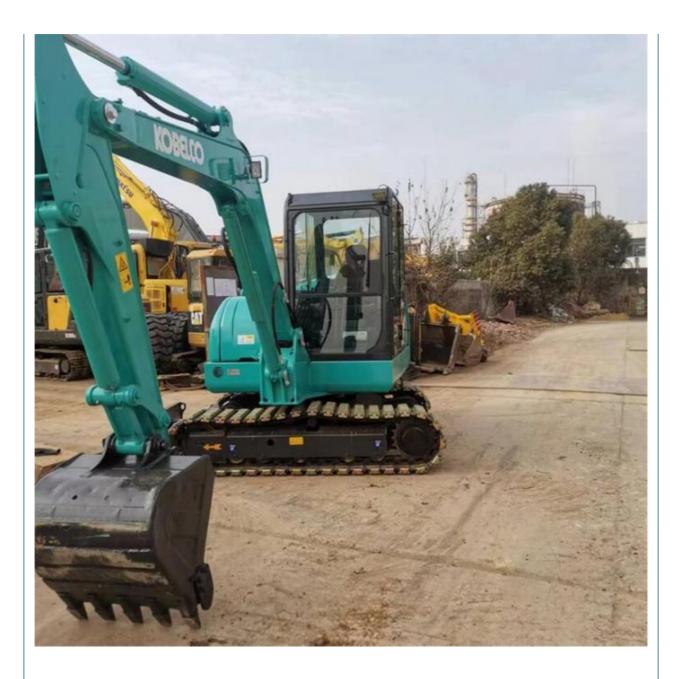

## The Best and Good Health Used Kobelco Excavator SK60-8 SK60 with 1012 Working Hours

#### Product Specification

• Showroom Location: None • Operating Weight: 5610KG 0.22m<sup>3</sup> Bucket Capacity: • Machine Weight: 6000 KG • Hydraulic Cylinder Brand: Original • Hydraulic Pump Brand: Original • Hydraulic Valve Brand: Original YANMAR . Engine Brand: 35.5KW • Power: • Machinery Test Report: Provided • Video Outgoing-inspection: Provided • Core Components: Pressure Vessel, Motor, Bearing, Pump, Gearbox, Engine, PLC • Year: 2021 Working Hours: 1012