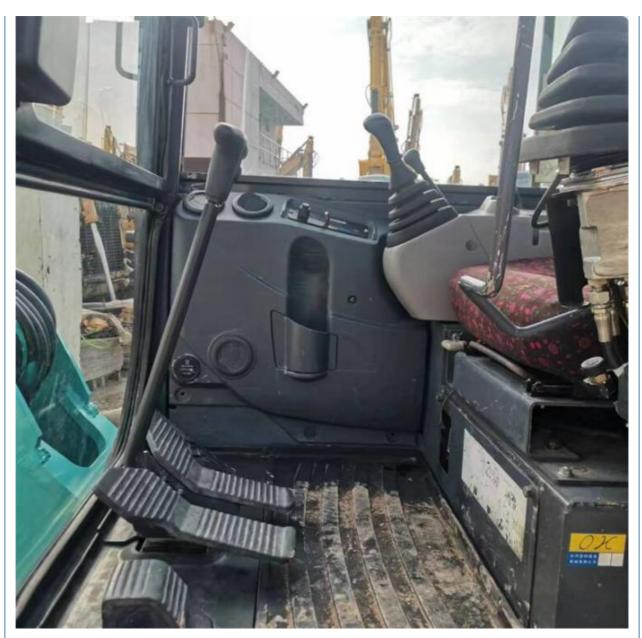

## The Best and Good Health Used Kobelco Excavator SK60-8 SK60 with 1012 Working Hours

#### Basic Information

- Place of Origin:
- Price:
- Japan \$13,000.00/units 1-3 units



#### Product Specification

• Showroom Location: None • Operating Weight: 5610KG 0.22m<sup>3</sup> Bucket Capacity: • Machine Weight: 6000 KG • Hydraulic Cylinder Brand: Original • Hydraulic Pump Brand: Original • Hydraulic Valve Brand: Original YANMAR . Engine Brand: 35.5KW • Power: • Machinery Test Report: Provided • Video Outgoing-inspection: Provided • Core Components: Pressure Vessel, Motor, Bearing, Pump, Gearbox, Engine, PLC • Year: 2021 Working Hours: 1012



#### More Images









# Products Description



















## Models Of Excavators We Sell

\_

| Komatsu used<br>excavator  | PC20/PC30/PC35/PC40/PC50/PC55/PC56/PC60/PC70/PC75/PC78/PC100/PC1<br>10/PC120/PC128/PC130/PC138/PC150/PC160/PC200/PC210/PC220/PC228/PC<br>240/PC270/PC300/PC350/PC360/PC400/PC450/PC460/PC490/PC650 |
|----------------------------|----------------------------------------------------------------------------------------------------------------------------------------------------------------------------------------------------|
| Carter used excavator      | CAT303/CAT305/CAT305.5/CAT306/CAT307/CAT308/CAT311/CAT312/CAT313<br>/CAT315/CAT318/CAT320/CAT323/CAT324/CAT325/CAT326/CAT329/CAT330/<br>CAT336/CAT340/CAT345/CAT349/CAT375                         |
| Doosan used<br>excavator   | DH(DX)35/55/60/70/75/80/150/200/215/220/225/23