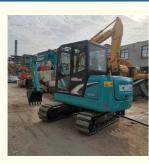

## The Best and Good Health Used Kobelco Excavator SK60-8 SK60 with 1012 Working Hours

#### Product Specification

• Showroom Location: None • Operating Weight: 5610KG 0.22m<sup>3</sup> Bucket Capacity: • Machine Weight: 6000 KG • Hydraulic Cylinder Brand: Original • Hydraulic Pump Brand: Original • Hydraulic Valve Brand: Original YANMAR . Engine Brand: 35.5KW • Power: • Machinery Test Report: Provided • Video Outgoing-inspection: Provided • Core Components: Pressure Vessel, Motor, Bearing, Pump, Gearbox, Engine, PLC • Year: 2021 Working Hours: 1012