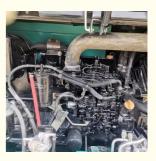

#### Product Specification

• Showroom Location: None • Operating Weight: 5610KG 0.22m<sup>3</sup> Bucket Capacity: • Machine Weight: 6000 KG • Hydraulic Cylinder Brand: Original • Hydraulic Pump Brand: Original • Hydraulic Valve Brand: Original YANMAR . Engine Brand: 35.5KW • Power: • Machinery Test Report: Provided • Video Outgoing-inspection: Provided • Core Components: Pressure Vessel, Motor, Bearing, Pump, Gearbox, Engine, PLC • Year: 2021 Working Hours: 1012

#### More Images