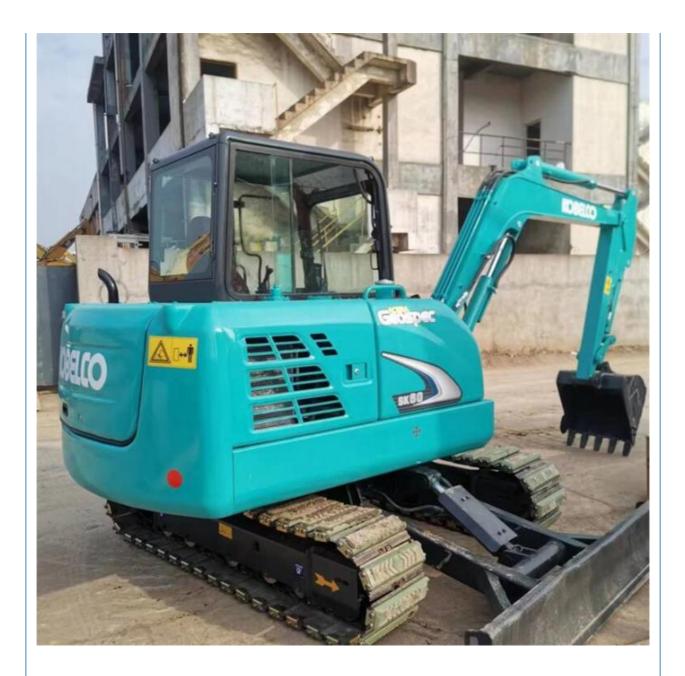

## The Best and Good Health Used Kobelco Excavator SK60-8 SK60 with 1012 Working Hours

#### Product Specification

• Showroom Location: None • Operating Weight: 5610KG 0.22m<sup>3</sup> Bucket Capacity: • Machine Weight: 6000 KG • Hydraulic Cylinder Brand: Original • Hydraulic Pump Brand: Original • Hydraulic Valve Brand: Original YANMAR . Engine Brand: 35.5KW • Power: • Machinery Test Report: Provided • Video Outgoing-inspection: Provided • Core Components: Pressure Vessel, Motor, Bearing, Pump, Gearbox, Engine, PLC • Year: 2021 Working Hours: 1012