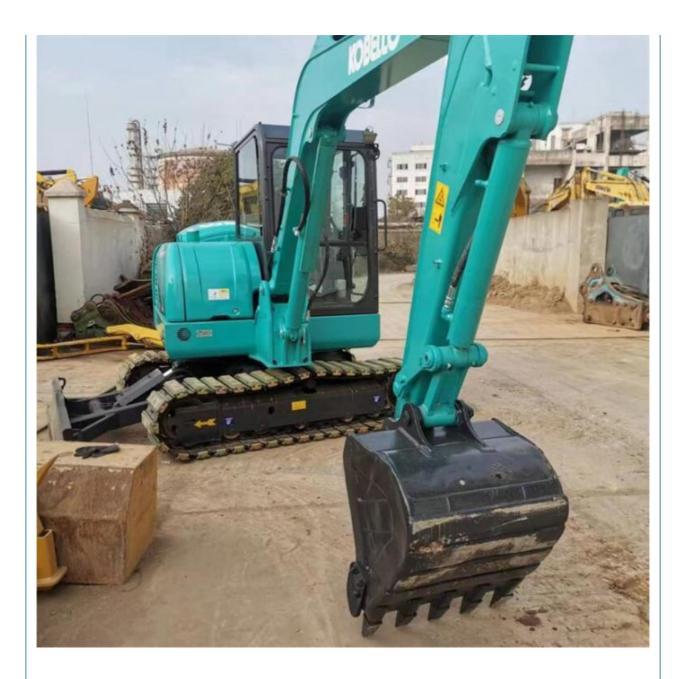

## The Best and Good Health Used Kobelco Excavator SK60-8 SK60 with 1012 Working Hours

#### Product Specification

• Showroom Location: None • Operating Weight: 5610KG 0.22m<sup>3</sup> Bucket Capacity: • Machine Weight: 6000 KG • Hydraulic Cylinder Brand: Original • Hydraulic Pump Brand: Original • Hydraulic Valve Brand: Original YANMAR . Engine Brand: 35.5KW • Power: • Machinery Test Report: Provided • Video Outgoing-inspection: Provided • Core Components: Pressure Vessel, Motor, Bearing, Pump, Gearbox, Engine, PLC • Year: 2021 Working Hours: 1012