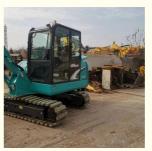

#### Product Specification

• Showroom Location: None • Operating Weight: 5610KG 0.22m<sup>3</sup> Bucket Capacity: • Machine Weight: 6000 KG • Hydraulic Cylinder Brand: Original • Hydraulic Pump Brand: Original • Hydraulic Valve Brand: Original YANMAR . Engine Brand: 35.5KW • Power: • Machinery Test Report: Provided • Video Outgoing-inspection: Provided • Core Components: Pressure Vessel, Motor, Bearing, Pump, Gearbox, Engine, PLC • Year: 2021 Working Hours: 1012

#### More Images