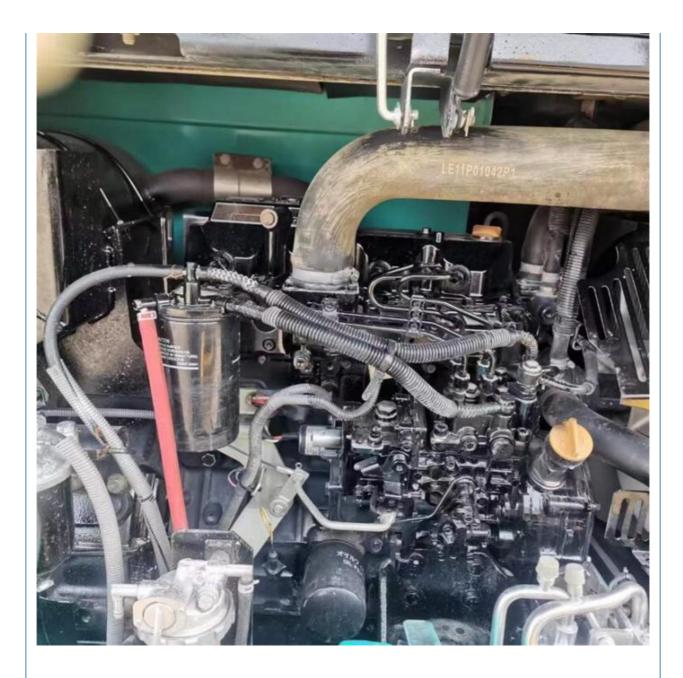

#### Product Specification

• Showroom Location: None • Operating Weight: 5610KG 0.22m<sup>3</sup> Bucket Capacity: • Machine Weight: 6000 KG • Hydraulic Cylinder Brand: Original • Hydraulic Pump Brand: Original • Hydraulic Valve Brand: Original YANMAR . Engine Brand: 35.5KW • Power: • Machinery Test Report: Provided • Video Outgoing-inspection: Provided • Core Components: Pressure Vessel, Motor, Bearing, Pump, Gearbox, Engine, PLC • Year: 2021 Working Hours: 1012