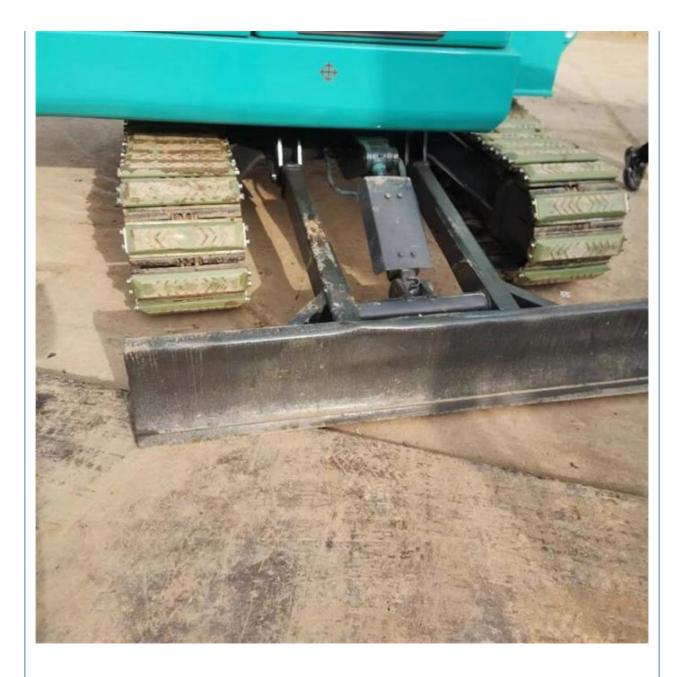

## The Best and Good Health Used Kobelco Excavator SK60-8 SK60 with 1012 Working Hours

#### Basic Information

- Place of Origin:
- Price:
- Japan \$13,000.00/units 1-3 units



#### Product Specification

• Showroom Location: None • Operating Weight: 5610KG 0.22m<sup>3</sup> Bucket Capacity: • Machine Weight: 6000 KG • Hydraulic Cylinder Brand: Original • Hydraulic Pump Brand: Original • Hydraulic Valve Brand: Original YANMAR . Engine Brand: 35.5KW • Power: • Machinery Test Report: Provided • Video Outgoing-inspection: Provided • Core Components: Pressure Vessel, Motor, Bearing, Pump, Gearbox, Engine, PLC • Year: 2021 Working Hours: 1012



#### More Images









# Products Description



















## Models Of Excavators We Sell

\_

| Komatsu used<br>excavator  | PC20/PC30/PC35/PC40/PC50/PC55/PC56/PC60/PC70/PC75/PC78/PC100/PC1<br>10/PC120/PC128/PC130/PC138/PC150/PC160/PC200/PC210/PC220/PC228/PC<br>240/PC270/PC300/PC350/PC360/PC400/PC450/PC460/PC490/PC650 |
|----------------------------|----------------------------------------------------------------------------------------------------------------------------------------------------------------------------------------------------|
| Carter used excavator      | CAT303/CAT305/CAT305.5/CAT306/CAT307/CAT308/CAT311/CAT312/CAT313<br>/CAT315/CAT318/CAT320/CAT323/CAT324/CAT325/CAT326/CAT329/CAT330/<br>CAT336/CAT340/CAT345/CAT349/CAT375                         |
| Doosan used<br>excavator   | DH(DX)35/55/60/70/75/80/150/200/215/220/225/