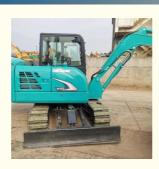

## The Best and Good Health Used Kobelco Excavator SK60-8 SK60 with 1012 Working Hours

#### Product Specification

• Showroom Location: None • Operating Weight: 5610KG 0.22m<sup>3</sup> Bucket Capacity: • Machine Weight: 6000 KG • Hydraulic Cylinder Brand: Original • Hydraulic Pump Brand: Original • Hydraulic Valve Brand: Original YANMAR . Engine Brand: 35.5KW • Power: • Machinery Test Report: Provided • Video Outgoing-inspection: Provided • Core Components: Pressure Vessel, Motor, Bearing, Pump, Gearbox, Engine, PLC • Year: 2021 Working Hours: 1012