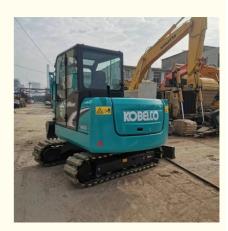

## The Best and Good Health Used Kobelco Excavator SK60-8 SK60 with 1012 Working Hours

#### Product Specification

• Showroom Location: None • Operating Weight: 5610KG 0.22m<sup>3</sup> Bucket Capacity: • Machine Weight: 6000 KG • Hydraulic Cylinder Brand: Original • Hydraulic Pump Brand: Original • Hydraulic Valve Brand: Original YANMAR . Engine Brand: 35.5KW • Power: • Machinery Test Report: Provided • Video Outgoing-inspection: Provided • Core Components: Pressure Vessel, Motor, Bearing, Pump, Gearbox, Engine, PLC • Year: 2021 Working Hours: 1012