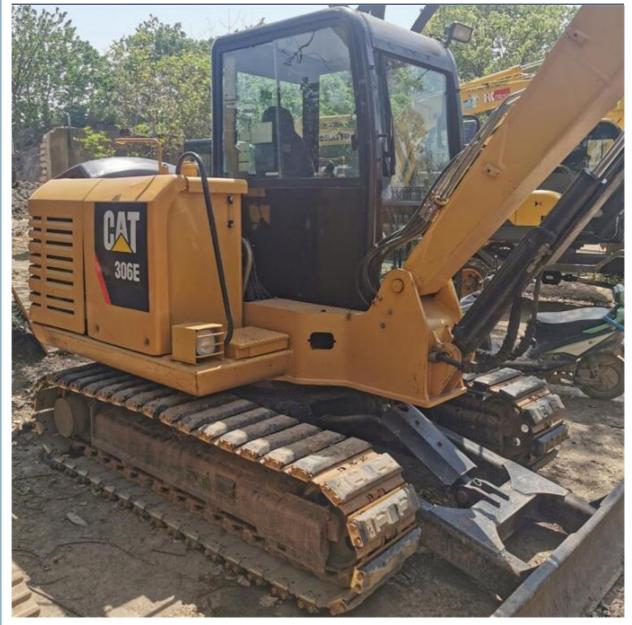

# 6 ton mini caterpillar cat 306E excavator made in Japan with 0.4 m3 bucket capacity

## **Product Specification**

- Showroom Location:
- Operating Weight: Bucket Capacity:
- Machine Weight:
- Hydraulic Cylinder Brand: Original
- Hydraulic Pump Brand: Original
- Hydraulic Valve Brand:
- Engine Brand:
- Power:
- Machinery Test Report: Provided
- Video Outgoing-inspection: Provided
- Core Components: Pressure Vessel, Motor, Bearing, Gear, Pump, Gearbox, Engine, PLC
- Year:
- Working Hours: