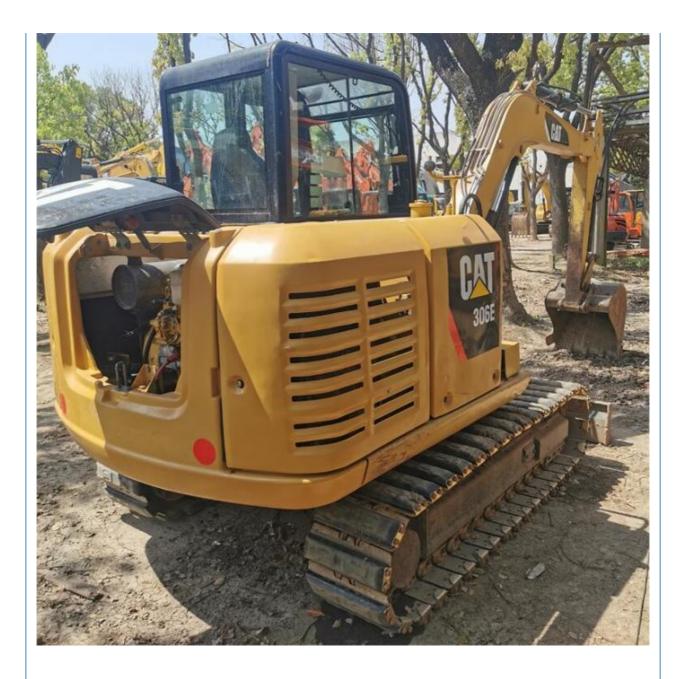

# 6 ton mini caterpillar cat 306E excavator made in Japan with 0.4 m3 bucket capacity

## **Product Specification**

- Showroom Location:
- Operating Weight: Bucket Capacity:
- Machine Weight:
- Hydraulic Cylinder Brand: Original
- Hydraulic Pump Brand: Original
- Hydraulic Valve Brand:
- Engine Brand:
- Power:
- Machinery Test Report: Provided
- Video Outgoing-inspection: Provided
- Core Components: Pressure Vessel, Motor, Bearing, Gear, Pump, Gearbox, Engine, PLC
- Year:
- Working Hours: