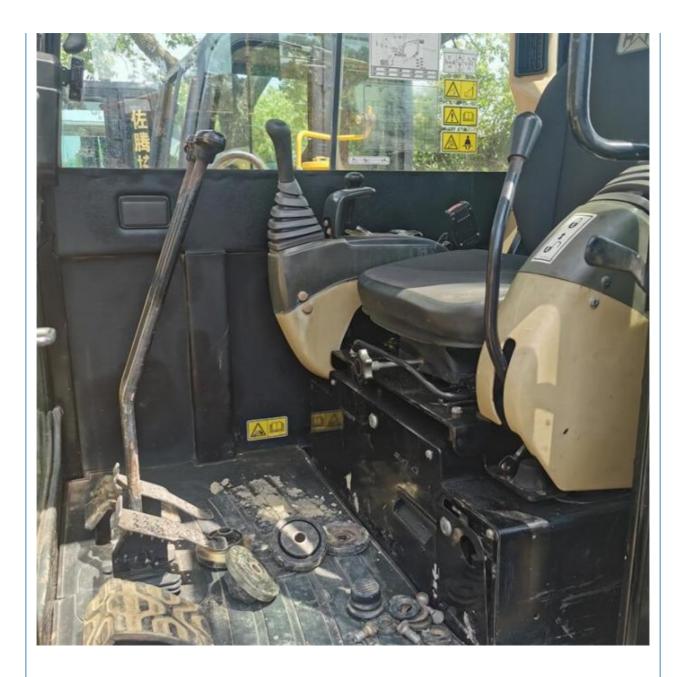

avator made in Japan with 0.4 m3 bucket capacity

### Basic Information

- Place of Origin:
- Price:
- Packaging Details:
- Supply Ability:

### Japan

- \$18,000.00/units 1-3 units
- 1. Bulk cargo.
- Flat rack.
  Container.

None 6300 KG

0.4 M<sup>3</sup>

6000 KG

Original

2022

1000

Caterpillar 43 KW

100 Unit/Units per Month

## **Product Specification**

- Showroom Location:
- Operating Weight: Bucket Capacity:
- Machine Weight:
- Hydraulic Cylinder Brand: Original
- Hydraulic Pump Brand: Original
- Hydraulic Valve Brand:
- Engine Brand:
- Power:
- Machinery Test Report: Provided
- Video Outgoing-inspection: Provided
- Core Components: Pressure Vessel, Motor, Bearing, Gear, Pump, Gearbox, Engine, PLC
- Year:
- Working Hours:



### More Images









# Product Description













# Models Of Excavators We Sell

| Komatsu used<br>excavator  | PC20/PC30/PC35/PC40/PC50/PC55/PC56/PC60/PC70/PC75/PC78/PC10<br>0/PC110/PC120/PC128/PC130/PC138/PC150/PC160/PC200/PC210/PC22<br>0/PC228/PC240/PC270/PC300/PC350/PC360/PC400/PC450/PC460/PC49<br>0/PC650 |
|----------------------------|--------------------------------------------------------------------------------------------------------------------------------------------------------------------------------------------------------|
| Carter used excavator      | CAT303/CAT305/CAT305.5/CAT306/CAT307/CAT308/CAT311/CAT312/C<br>AT313/CAT315/CAT318/CAT320/CAT323/CAT324/CAT325/CAT326/CAT3<br>29/CAT330/CAT336/CAT340/CAT345/CAT349/CAT375                             |
| Doosan used excavator      | DH(DX)35/55/60/70/75/80/150/200/215