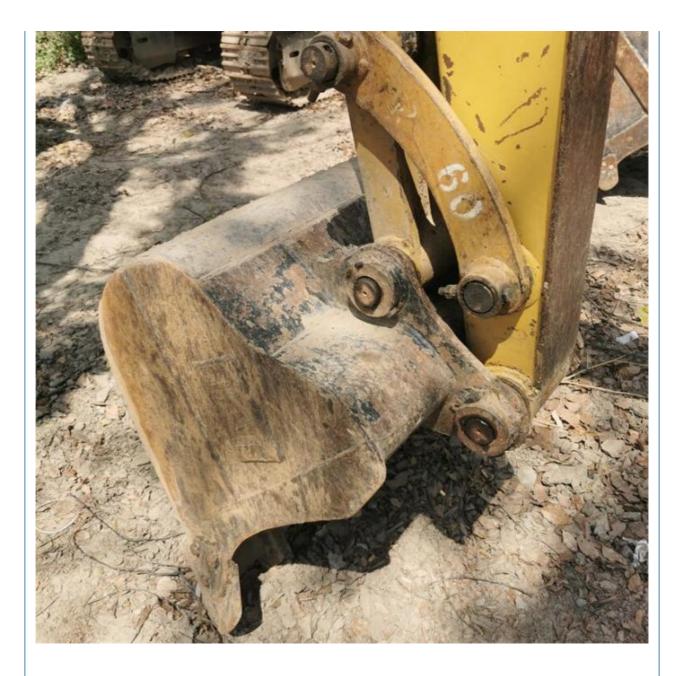

### Japan

- \$18,000.00/units 1-3 units
- 1. Bulk cargo.
- Flat rack.
  Container.

None 6300 KG

0.4 M<sup>3</sup>

6000 KG

Original

2022

1000

## **Product Specification**

- Showroom Location:
- Operating Weight: Bucket Capacity:
- Machine Weight:
- Hydraulic Cylinder Brand: Original
- Hydraulic Pump Brand: Original
- Hydraulic Valve Brand:
- Engine Brand:
- Power:
- Machinery Test Report: Provided
- Video Outgoing-inspection: Provided
- Core Components: Pressure Vessel, Motor, Bearing, Gear, Pump, Gearbox, Engine, PLC
- Year:
- Working Hours: