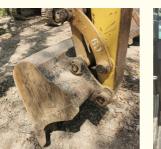

# 6 ton mini caterpillar cat 306E excavator made in Japan with 0.4 m3 bucket capacity

### Basic Information

- Place of Origin:
- Price:
- Packaging Details:
- Supply Ability:

### Japan

- \$18,000.00/units 1-3 units
- 1. Bulk cargo.
- Flat rack.
  Container.

None 6300 KG

0.4 M<sup>3</sup>

6000 KG

Original

2022

1000

Caterpillar 43 KW

100 Unit/Units per Month

## **Product Specification**

- Showroom Location:
- Operating Weight: Bucket Capacity:
- Machine Weight:
- Hydraulic Cylinder Brand: Original
- Hydraulic Pump Brand: Original
- Hydraulic Valve Brand:
- Engine Brand:
- Power:
- Machinery Test Report: Provided
- Video Outgoing-inspection: Provided
- Core Components: Pressure Vessel, Motor, Bearing, Gear, Pump, Gearbox, Engine, PLC
- Year:
- Working Hours:



### More Images









# Product Description













# Models Of Excavators We Sell

| Komatsu used<br>excavator  | PC20/PC30/PC35/PC40/PC50/PC55/PC56/PC60/PC70/PC75/PC78/PC10<br>0/PC110/PC120/PC128/PC130/PC138/PC150/PC160/PC200/PC210/PC22<br>0/PC228/PC240/PC270/PC300/PC350/PC360/PC400/PC450/PC460/PC49<br>0/PC650 |
|----------------------------|--------------------------------------------------------------------------------------------------------------------------------------------------------------------------------------------------------|
| Carter used excavator      | CAT303/CAT305/CAT305.5/CAT306/CAT307/CAT308/CAT311/CAT312/C<br>AT313/CAT315/CAT318/CAT320/CAT323/CAT324/CAT325/CAT326/CAT3<br>29/CAT330/CAT336/CAT340/CAT345/CAT349/CAT375                             |
| Doosan used excavator