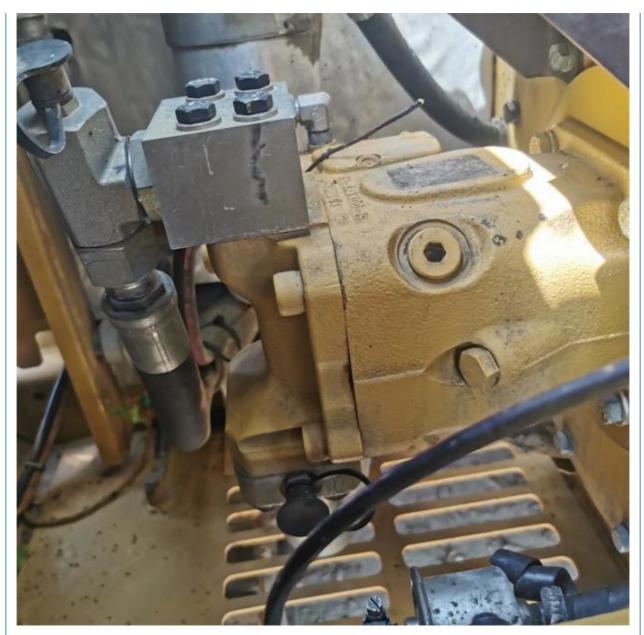

or made in Japan with 0.4 m3 bucket capacity

### Basic Information

- Place of Origin:
- Price:
- Packaging Details:
- Supply Ability:

### Japan

- \$18,000.00/units 1-3 units
- 1. Bulk cargo.
- Flat rack.
  Container.

None 6300 KG

0.4 M<sup>3</sup>

6000 KG

Original

2022

1000

Caterpillar 43 KW

100 Unit/Units per Month

## **Product Specification**

- Showroom Location:
- Operating Weight: Bucket Capacity:
- Machine Weight:
- Hydraulic Cylinder Brand: Original
- Hydraulic Pump Brand: Original
- Hydraulic Valve Brand:
- Engine Brand:
- Power:
- Machinery Test Report: Provided
- Video Outgoing-inspection: Provided
- Core Components: Pressure Vessel, Motor, Bearing, Gear, Pump, Gearbox, Engine, PLC
- Year:
- Working Hours:



### More Images









# Product Description













# Models Of Excavators We Sell

| Komatsu used<br>excavator  | PC20/PC30/PC35/PC40/PC50/PC55/PC56/PC60/PC70/PC75/PC78/PC10<br>0/PC110/PC120/PC128/PC130/PC138/PC150/PC160/PC200/PC210/PC22<br>0/PC228/PC240/PC270/PC300/PC350/PC360/PC400/PC450/PC460/PC49<br>0/PC650 |
|----------------------------|--------------------------------------------------------------------------------------------------------------------------------------------------------------------------------------------------------|
| Carter used excavator      | CAT303/CAT305/CAT305.5/CAT306/CAT307/CAT308/CAT311/CAT312/C<br>AT313/CAT315/CAT318/CAT320/CAT323/CAT324/CAT325/CAT326/CAT3<br>29/CAT330/CAT336/CAT340/CAT345/CAT349/CAT375                             |
| Doosan used excavator      | DH(DX)35/55/60/70/75/80/150/200/215/220