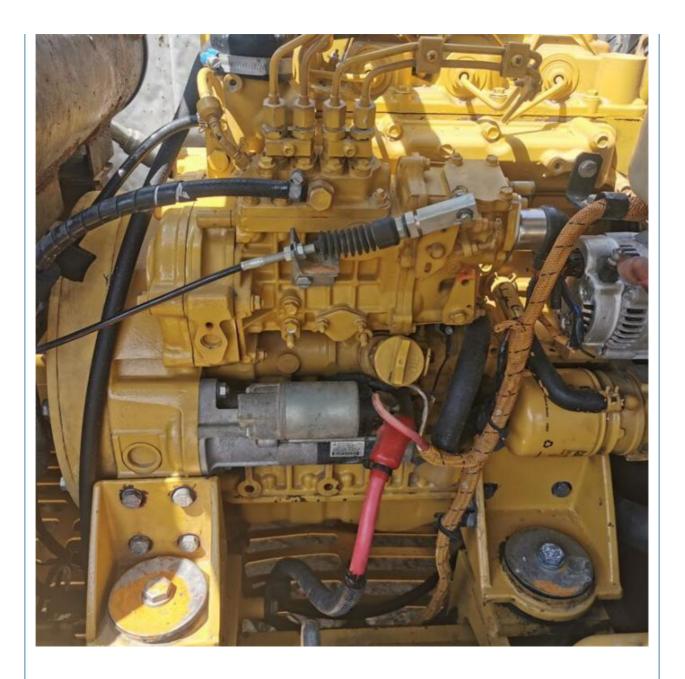

ator made in Japan with 0.4 m3 bucket capacity

### Basic Information

- Place of Origin:
- Price:
- Packaging Details:
- Supply Ability:

### Japan

- \$18,000.00/units 1-3 units
- 1. Bulk cargo.
- Flat rack.
  Container.

None 6300 KG

0.4 M<sup>3</sup>

6000 KG

Original

2022

1000

Caterpillar 43 KW

100 Unit/Units per Month

## **Product Specification**

- Showroom Location:
- Operating Weight: Bucket Capacity:
- Machine Weight:
- Hydraulic Cylinder Brand: Original
- Hydraulic Pump Brand: Original
- Hydraulic Valve Brand:
- Engine Brand:
- Power:
- Machinery Test Report: Provided
- Video Outgoing-inspection: Provided
- Core Components: Pressure Vessel, Motor, Bearing, Gear, Pump, Gearbox, Engine, PLC
- Year:
- Working Hours:



### More Images









# Product Description













# Models Of Excavators We Sell

| Komatsu used<br>excavator  | PC20/PC30/PC35/PC40/PC50/PC55/PC56/PC60/PC70/PC75/PC78/PC10<br>0/PC110/PC120/PC128/PC130/PC138/PC150/PC160/PC200/PC210/PC22<br>0/PC228/PC240/PC270/PC300/PC350/PC360/PC400/PC450/PC460/PC49<br>0/PC650 |
|----------------------------|--------------------------------------------------------------------------------------------------------------------------------------------------------------------------------------------------------|
| Carter used excavator      | CAT303/CAT305/CAT305.5/CAT306/CAT307/CAT308/CAT311/CAT312/C<br>AT313/CAT315/CAT318/CAT320/CAT323/CAT324/CAT325/CAT326/CAT3<br>29/CAT330/CAT336/CAT340/CAT345/CAT349/CAT375                             |
| Doosan used excavator      | DH(DX)35/55/60/70/75/80/150/200/215/2