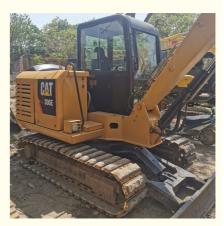

# 6 ton mini caterpillar cat 306E excavator made in Japan with 0.4 m3 bucket capacity

## **Product Specification**

- Showroom Location:
- Operating Weight: Bucket Capacity:
- Machine Weight:
- Hydraulic Cylinder Brand: Original
- Hydraulic Pump Brand: Original
- Hydraulic Valve Brand:
- Engine Brand:
- Power:
- Machinery Test Report: Provided
- Video Outgoing-inspection: Provided
- Core Components: Pressure Vessel, Motor, Bearing, Gear, Pump, Gearbox, Engine, PLC
- Year:
- Working Hours: