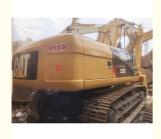

## 2748 Working Hours Used CAT 325D Excavator 25 Ton with Crawler Chain and from Japan

## **Product Specification**

Showroom Location: None · Operating Weight: 25930 KG 1.5 M<sup>3</sup> . Bucket Capacity: · Machine Weight: 20000 KG Hydraulic Cylinder Brand: Original • Hydraulic Pump Brand: Original Hydraulic Valve Brand: Original . Engine Brand: Caterpillar 178KW • Power: • Machinery Test Report: Provided • Video Outgoing-inspection: Provided