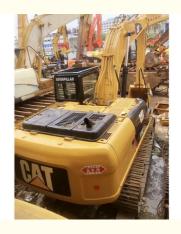

## 2748 Working Hours Used CAT 325D Excavator 25 Ton with Crawler Chain and from Japan

## **Product Specification**

Showroom Location: None · Operating Weight: 25930 KG 1.5 M<sup>3</sup> . Bucket Capacity: · Machine Weight: 20000 KG Hydraulic Cylinder Brand: Original • Hydraulic Pump Brand: Original Hydraulic Valve Brand: Original . Engine Brand: Caterpillar 178KW • Power: • Machinery Test Report: Provided • Video Outgoing-inspection: Provided