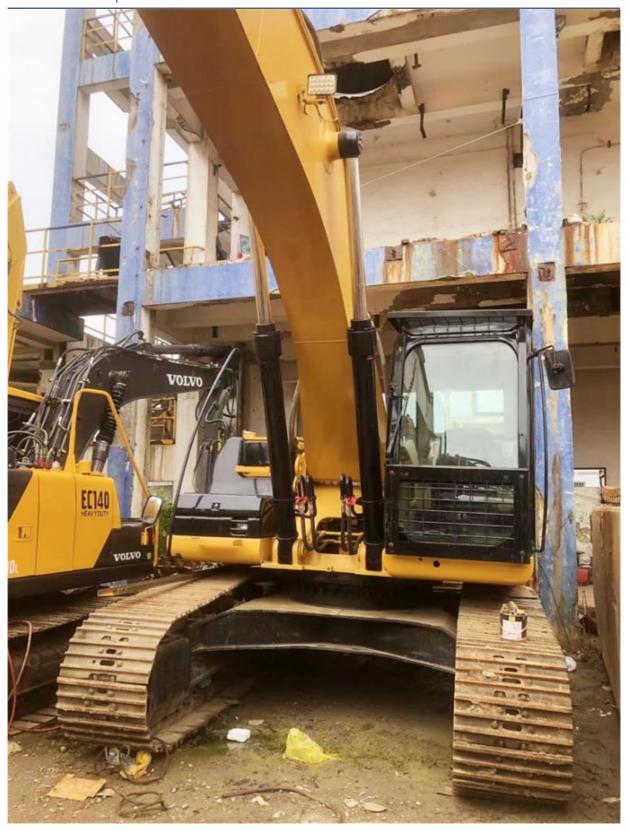

## 2748 Working Hours Used CAT 325D Excavator 25 Ton with Crawler Chain and from Japan

## **Product Specification**

Showroom Location: None · Operating Weight: 25930 KG 1.5 M<sup>3</sup> . Bucket Capacity: · Machine Weight: 20000 KG Hydraulic Cylinder Brand: Original • Hydraulic Pump Brand: Original Hydraulic Valve Brand: Original . Engine Brand: Caterpillar 178KW • Power: • Machinery Test Report: Provided • Video Outgoing-inspection: Provided

Core Components: Pressure Vessel, Motor, Bearing, Gear,

Pump, Gearbox, Engine, PLC

2017-2022 · Year: . Working Hours: 2748