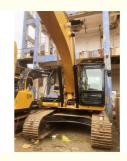

## 2748 Working Hours Used CAT 325D Excavator 25 Ton with Crawler Chain and from Japan

## **Product Specification**

Showroom Location: None · Operating Weight: 25930 KG 1.5 M<sup>3</sup> . Bucket Capacity: · Machine Weight: 20000 KG Hydraulic Cylinder Brand: Original • Hydraulic Pump Brand: Original Hydraulic Valve Brand: Original . Engine Brand: Caterpillar 178KW • Power: • Machinery Test Report: Provided • Video Outgoing-inspection: Provided

Core Components: Pressure Vessel, Motor, Bearing, Gear,

Pump, Gearbox, Engine, PLC

2017-2022 · Year: . Working Hours: 2748