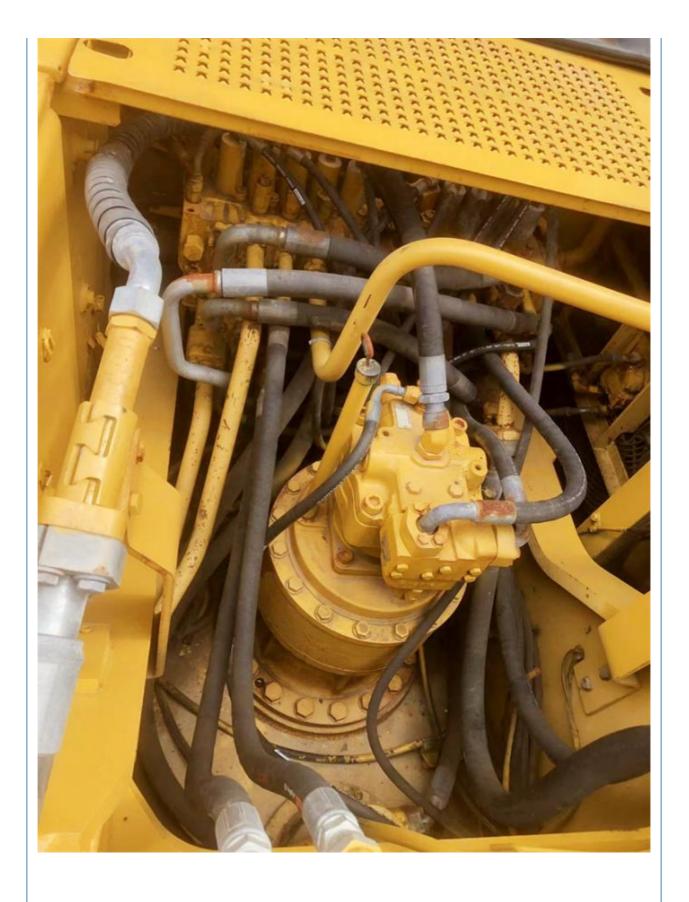

## **Product Specification**

Showroom Location: None · Operating Weight: 25930 KG 1.5 M<sup>3</sup> . Bucket Capacity: · Machine Weight: 20000 KG Hydraulic Cylinder Brand: Original • Hydraulic Pump Brand: Original Hydraulic Valve Brand: Original . Engine Brand: Caterpillar 178KW • Power: • Machinery Test Report: Provided • Video Outgoing-inspection: Provided

Core Components: Pressure Vessel, Motor, Bearing, Gear,

Pump, Gearbox, Engine, PLC

2017-2022 · Year: . Working Hours: 2748