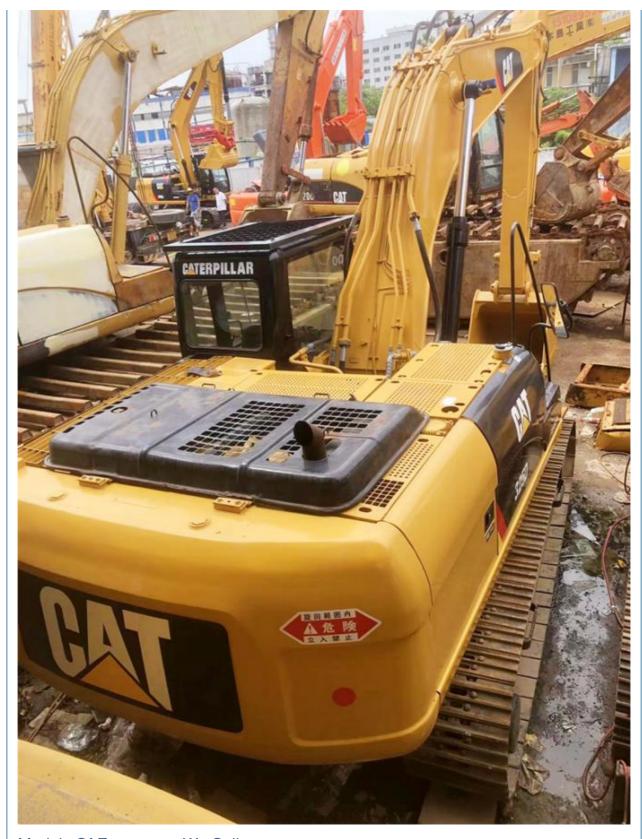

## 2748 Working Hours Used CAT 325D Excavator 25 Ton with Crawler Chain and from Japan

## **Product Specification**

Showroom Location: None · Operating Weight: 25930 KG 1.5 M<sup>3</sup> . Bucket Capacity: · Machine Weight: 20000 KG Hydraulic Cylinder Brand: Original • Hydraulic Pump Brand: Original Hydraulic Valve Brand: Original . Engine Brand: Caterpillar 178KW • Power: • Machinery Test Report: Provided • Video Outgoing-inspection: Provided

Core Components: Pressure Vessel, Motor, Bearing, Gear,

Pump, Gearbox, Engine, PLC

2017-2022 · Year: . Working Hours: 2748