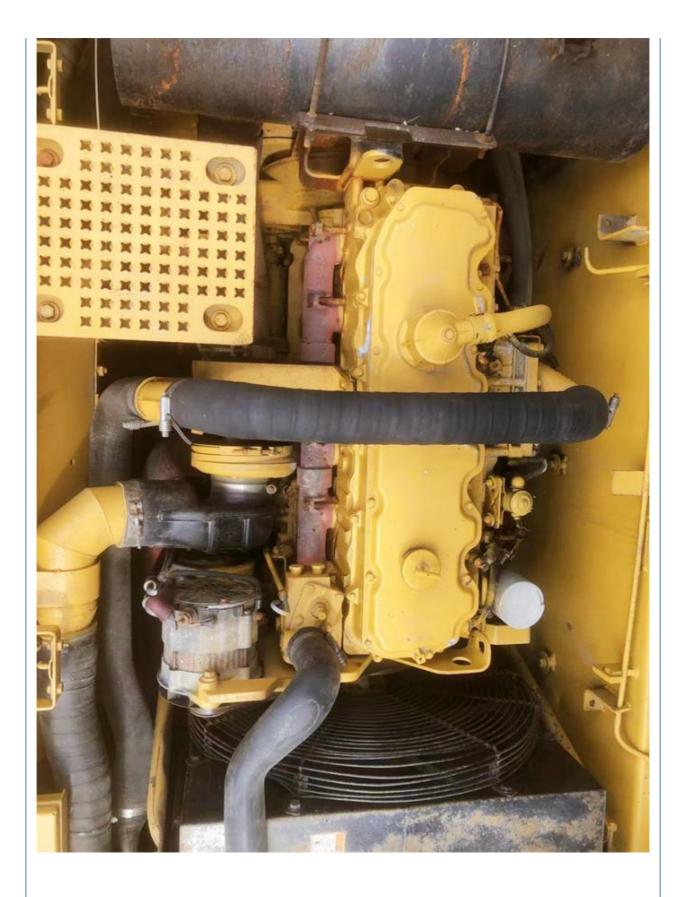

## **Product Specification**

Showroom Location: None · Operating Weight: 25930 KG 1.5 M<sup>3</sup> . Bucket Capacity: · Machine Weight: 20000 KG Hydraulic Cylinder Brand: Original • Hydraulic Pump Brand: Original Hydraulic Valve Brand: Original . Engine Brand: Caterpillar 178KW • Power: • Machinery Test Report: Provided • Video Outgoing-inspection: Provided

Core Components: Pressure Vessel, Motor, Bearing, Gear,

Pump, Gearbox, Engine, PLC

2017-2022 · Year: . Working Hours: 2748