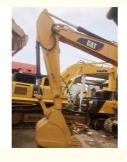

## 2748 Working Hours Used CAT 325D Excavator 25 Ton with Crawler Chain and from Japan

## **Product Specification**

Showroom Location: None · Operating Weight: 25930 KG 1.5 M<sup>3</sup> . Bucket Capacity: · Machine Weight: 20000 KG Hydraulic Cylinder Brand: Original • Hydraulic Pump Brand: Original Hydraulic Valve Brand: Original . Engine Brand: Caterpillar 178KW • Power: • Machinery Test Report: Provided • Video Outgoing-inspection: Provided