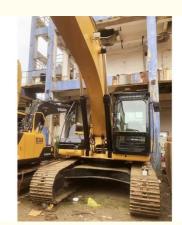

## 2748 Working Hours Used CAT 325D Excavator 25 Ton with Crawler Chain and from Japan

## **Product Specification**

Showroom Location: None · Operating Weight: 25930 KG 1.5 M<sup>3</sup> . Bucket Capacity: · Machine Weight: 20000 KG Hydraulic Cylinder Brand: Original • Hydraulic Pump Brand: Original Hydraulic Valve Brand: Original . Engine Brand: Caterpillar 178KW • Power: • Machinery Test Report: Provided • Video Outgoing-inspection: Provided