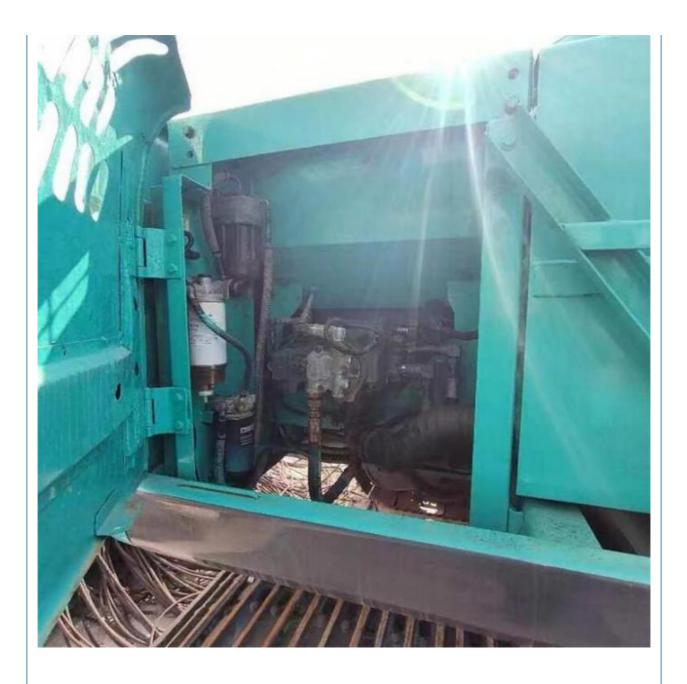

**Basic Information** 

# Japan Made 74KW Used Kobelco SK130 SK130-8 Crawler Excavator Original Hydraulic Valve



- Machinery Test Report: Provided
- Video Outgoing-inspection: Provided

74KW

2021

1982

- Core Components: Pressure Vessel, Motor, Bearing, Pump, Gearbox, Engine, PLC
- Year:
- Working Hours:



## More Images





## Products Description



















## Models Of Excavators We Sell

| Komatsu used<br>excavator  | PC20/PC30/PC35/PC40/PC50/PC55/PC56/PC60/PC70/PC75/PC78/PC100/PC1<br>10/PC120/PC128/PC130/PC138/PC150/PC160/PC200/PC210/PC220/PC228/PC<br>240/PC270/PC300/PC350/PC360/PC400/PC450/PC460/PC490/PC650 |
|----------------------------|----------------------------------------------------------------------------------------------------------------------------------------------------------------------------------------------------|
| Carter used<br>excavator   | CAT303/CAT305/CAT305.5/CAT306/CAT307/CAT308/CAT311/CAT312/CAT313<br>/CAT315/CAT318/CAT320/CAT323/CAT324/CAT325/CAT326/CAT329/CAT330/<br>CAT336/CAT340/CAT345/CAT349/CAT375                         |
| Doosan used<br>excavator   | DH(DX)35/55/60/70/75/80/150/200/215/