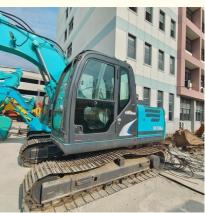

# Japan Made 74KW Used Kobelco SK130 SK130-8 Crawler Excavator Original Hydraulic Valve

- Machinery Test Report: Provided
- Video Outgoing-inspection: Provided

74KW

2021

1982

- Core Components: Pressure Vessel, Motor, Bearing, Pump, Gearbox, Engine, PLC
- Year:
- Working Hours: