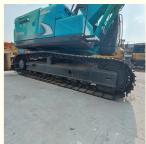

# Japan Made 74KW Used Kobelco SK130 SK130-8 Crawler Excavator Original Hydraulic Valve

- Machinery Test Report: Provided
- Video Outgoing-inspection: Provided

74KW

2021

1982

- Core Components: Pressure Vessel, Motor, Bearing, Pump, Gearbox, Engine, PLC
- Year:
- Working Hours: