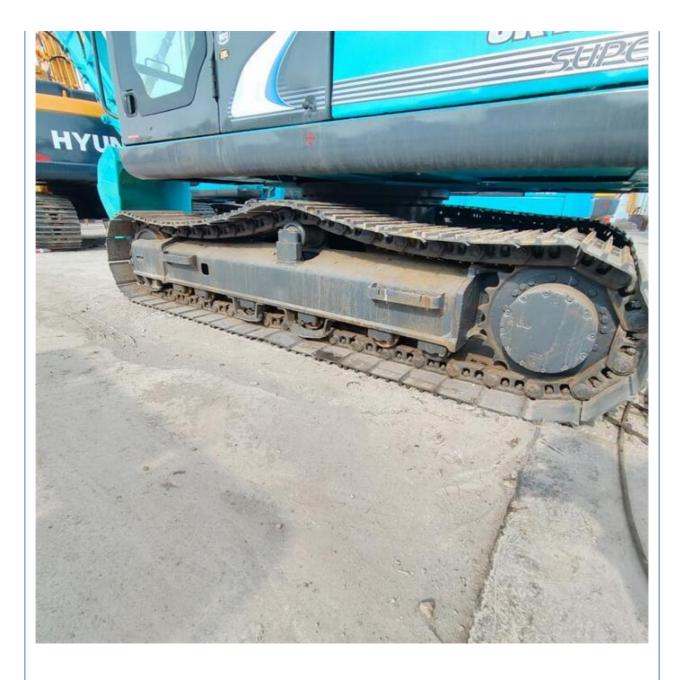

**Basic Information** 

# Japan Made 74KW Used Kobelco SK130 SK130-8 Crawler Excavator Original Hydraulic Valve



- Machinery Test Report: Provided
- Video Outgoing-inspection: Provided

74KW

2021

1982

- Core Components: Pressure Vessel, Motor, Bearing, Pump, Gearbox, Engine, PLC
- Year:
- Working Hours:



## More Images





## Products Description



















## Models Of Excavators We Sell

| Komatsu used<br>excavator  | PC20/PC30/PC35/PC40/PC50/PC55/PC56/PC60/PC70/PC75/PC78/PC100/PC1<br>10/PC120/PC128/PC130/PC138/PC150/PC160/PC200/PC210/PC220/PC228/PC<br>240/PC270/PC300/PC350/PC360/PC400/PC450/PC460/PC490/PC650 |
|----------------------------|----------------------------------------------------------------------------------------------------------------------------------------------------------------------------------------------------|
| Carter used<br>excavator   | CAT303/CAT305/CAT305.5/CAT306/CAT307/CAT308/CAT311/CAT312/CAT313<br>/CAT315/CAT318/CAT320/CAT323/CAT324/CAT325/CAT326/CAT329/CAT330/<br>CAT336/CAT340/CAT345/CAT349/CAT375                         |
| Doosan used<br>excavator   | DH(DX)35/55/60/70/75/80/150/200/215/220/225/