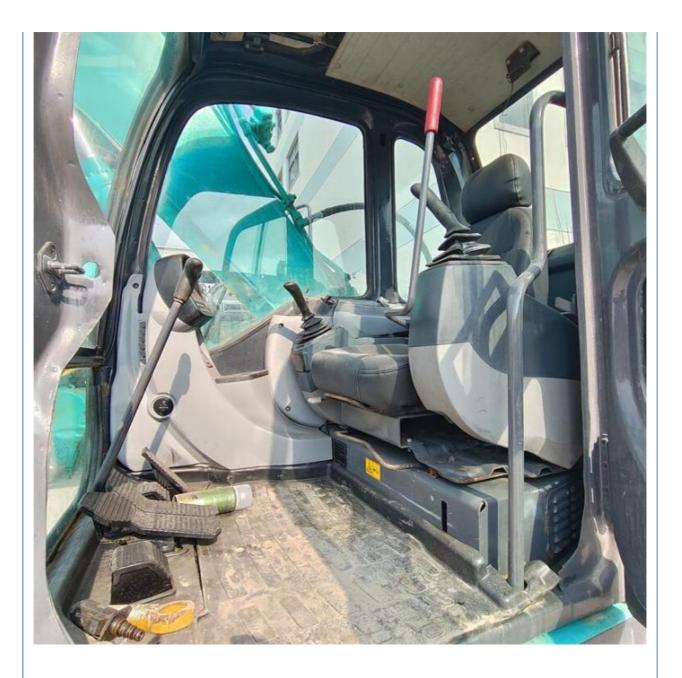

**Basic Information** 

# Japan Made 74KW Used Kobelco SK130 SK130-8 Crawler Excavator Original Hydraulic Valve



- Machinery Test Report: Provided
- Video Outgoing-inspection: Provided

74KW

2021

1982

- Core Components: Pressure Vessel, Motor, Bearing, Pump, Gearbox, Engine, PLC
- Year:
- Working Hours:



## More Images





## Products Description



















## Models Of Excavators We Sell

| Komatsu used<br>excavator  | PC20/PC30/PC35/PC40/PC50/PC55/PC56/PC60/PC70/PC75/PC78/PC100/PC1<br>10/PC120/PC128/PC130/PC138/PC150/PC160/PC200/PC210/PC220/PC228/PC<br>240/PC270/PC300/PC350/PC360/PC400/PC450/PC460/PC490/PC650 |
|----------------------------|----------------------------------------------------------------------------------------------------------------------------------------------------------------------------------------------------|
| Carter used<br>excavator   | CAT303/CAT305/CAT305.5/CAT306/CAT307/CAT308/CAT311/CAT312/CAT313<br>/CAT315/CAT318/CAT320/CAT323/CAT324/CAT325/CAT326/CAT329/CAT330/<br>CAT336/CAT340/CAT345/CAT349/CAT375                         |
| Doosan used<br>excavator   | DH(DX)35/55/60/70/75/80/150/200/215/220/22