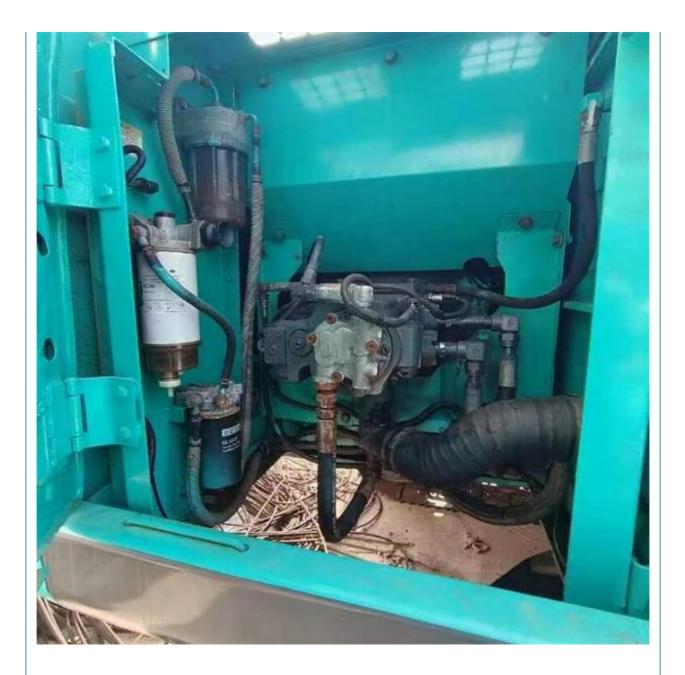

**Basic Information** 

# Japan Made 74KW Used Kobelco SK130 SK130-8 Crawler Excavator Original Hydraulic Valve



- Machinery Test Report: Provided
- Video Outgoing-inspection: Provided

74KW

2021

1982

- Core Components: Pressure Vessel, Motor, Bearing, Pump, Gearbox, Engine, PLC
- Year:
- Working Hours:



## More Images





## Products Description



















## Models Of Excavators We Sell

| Komatsu used<br>excavator  | PC20/PC30/PC35/PC40/PC50/PC55/PC56/PC60/PC70/PC75/PC78/PC100/PC1<br>10/PC120/PC128/PC130/PC138/PC150/PC160/PC200/PC210/PC220/PC228/PC<br>240/PC270/PC300/PC350/PC360/PC400/PC450/PC460/PC490/PC650 |
|----------------------------|----------------------------------------------------------------------------------------------------------------------------------------------------------------------------------------------------|
| Carter used<br>excavator   | CAT303/CAT305/CAT305.5/CAT306/CAT307/CAT308/CAT311/CAT312/CAT313<br>/CAT315/CAT318/CAT320/CAT323/CAT324/CAT325/CAT326/CAT329/CAT330/<br>CAT336/CAT340/CAT345/CAT349/CAT375                         |
| Doosan used<br>excavator   | DH(DX)35/55/60/70/75/80/150/200/215/22