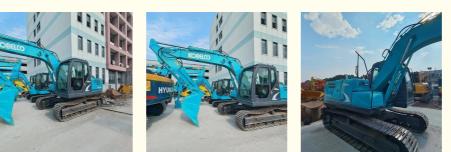

**Basic Information** 

# Japan Made 74KW Used Kobelco SK130 SK130-8 Crawler Excavator Original Hydraulic Valve



- Machinery Test Report: Provided
- Video Outgoing-inspection: Provided

74KW

2021

1982

- Core Components: Pressure Vessel, Motor, Bearing, Pump, Gearbox, Engine, PLC
- Year:
- Working Hours:



## More Images





## Products Description



















## Models Of Excavators We Sell

| Komatsu used<br>excavator  | PC20/PC30/PC35/PC40/PC50/PC55/PC56/PC60/PC70/PC75/PC78/PC100/PC1<br>10/PC120/PC128/PC130/PC138/PC150/PC160/PC200/PC210/PC220/PC228/PC<br>240/PC270/PC300/PC350/PC360/PC400/PC450/PC460/PC490/PC650 |
|----------------------------|----------------------------------------------------------------------------------------------------------------------------------------------------------------------------------------------------|
| Carter used<br>excavator   | CAT303/CAT305/CAT305.5/CAT306/CAT307/CAT308/CAT311/CAT312/CAT313<br>/CAT315/CAT318/CAT320/CAT323/CAT324/CAT325/CAT326/CAT329/CAT330/<br>CAT336/CAT340/CAT345/CAT349/CAT375                         |
| Doosan used<br>excavator   | DH(DX