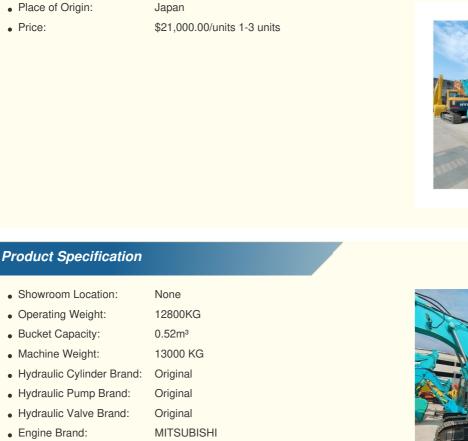

# Japan Made 74KW Used Kobelco SK130 SK130-8 Crawler Excavator Original Hydraulic Valve

- Machinery Test Report: Provided
- Video Outgoing-inspection: Provided

74KW

2021

1982

- Core Components: Pressure Vessel, Motor, Bearing, Pump, Gearbox, Engine, PLC
- Year:
- Working Hours: