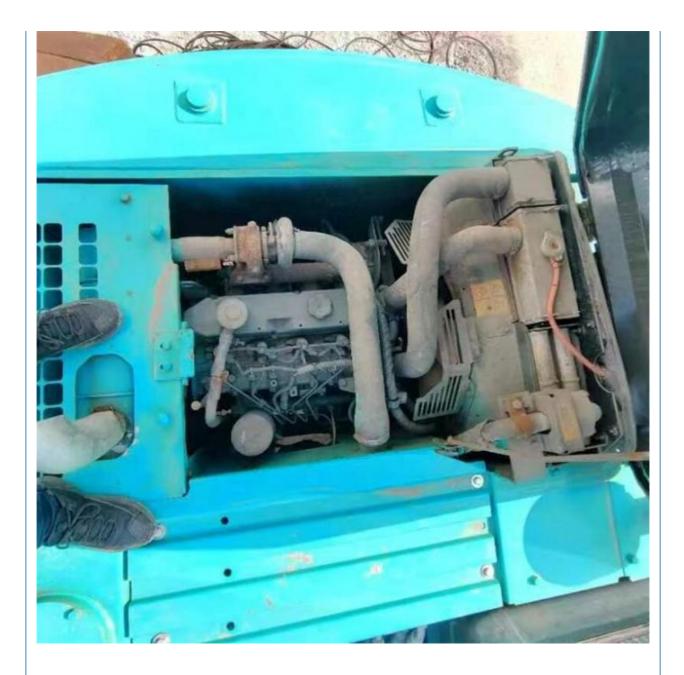

**Basic Information** 

# Japan Made 74KW Used Kobelco SK130 SK130-8 Crawler Excavator Original Hydraulic Valve



- Machinery Test Report: Provided
- Video Outgoing-inspection: Provided

74KW

2021

1982

- Core Components: Pressure Vessel, Motor, Bearing, Pump, Gearbox, Engine, PLC
- Year:
- Working Hours:



## More Images





## Products Description



















## Models Of Excavators We Sell

| Komatsu used<br>excavator  | PC20/PC30/PC35/PC40/PC50/PC55/PC56/PC60/PC70/PC75/PC78/PC100/PC1<br>10/PC120/PC128/PC130/PC138/PC150/PC160/PC200/PC210/PC220/PC228/PC<br>240/PC270/PC300/PC350/PC360/PC400/PC450/PC460/PC490/PC650 |
|----------------------------|----------------------------------------------------------------------------------------------------------------------------------------------------------------------------------------------------|
| Carter used<br>excavator   | CAT303/CAT305/CAT305.5/CAT306/CAT307/CAT308/CAT311/CAT312/CAT313<br>/CAT315/CAT318/CAT320/CAT323/CAT324/CAT325/CAT326/CAT329/CAT330/<br>CAT336/CAT340/CAT345/CAT349/CAT375                         |
| Doosan used<br>excavator   | DH(DX)35/55/60/70/75/80/150/200/215/220/