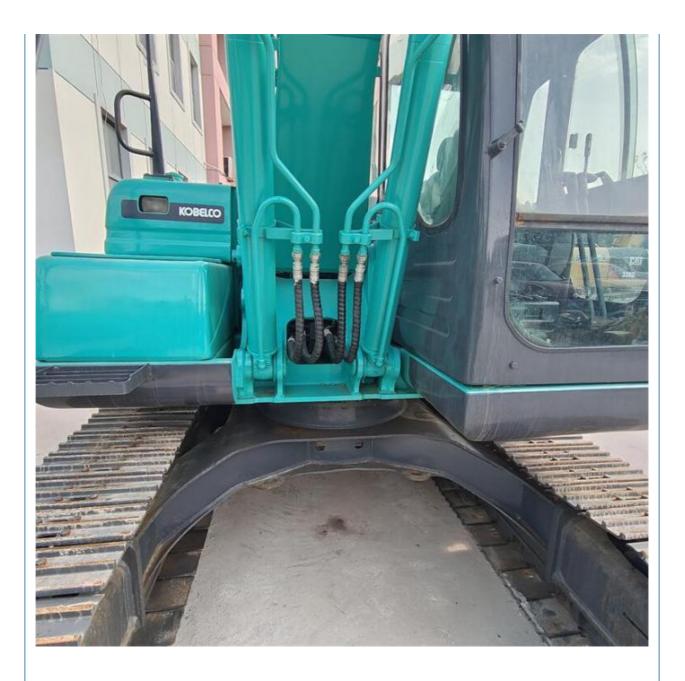

**Basic Information** 

# Japan Made 74KW Used Kobelco SK130 SK130-8 Crawler Excavator Original Hydraulic Valve



- Machinery Test Report: Provided
- Video Outgoing-inspection: Provided

74KW

2021

1982

- Core Components: Pressure Vessel, Motor, Bearing, Pump, Gearbox, Engine, PLC
- Year:
- Working Hours:



## More Images





## Products Description



















## Models Of Excavators We Sell

| Komatsu used<br>excavator  | PC20/PC30/PC35/PC40/PC50/PC55/PC56/PC60/PC70/PC75/PC78/PC100/PC1<br>10/PC120/PC128/PC130/PC138/PC150/PC160/PC200/PC210/PC220/PC228/PC<br>240/PC270/PC300/PC350/PC360/PC400/PC450/PC460/PC490/PC650 |
|----------------------------|----------------------------------------------------------------------------------------------------------------------------------------------------------------------------------------------------|
| Carter used<br>excavator   | CAT303/CAT305/CAT305.5/CAT306/CAT307/CAT308/CAT311/CAT312/CAT313<br>/CAT315/CAT318/CAT320/CAT323/CAT324/CAT325/CAT326/CAT329/CAT330/<br>CAT336/CAT340/CAT345/CAT349/CAT375                         |
| Doosan used<br>excavator   | DH(DX)35/55/60/70/75/80/150/200/215/220/225/23