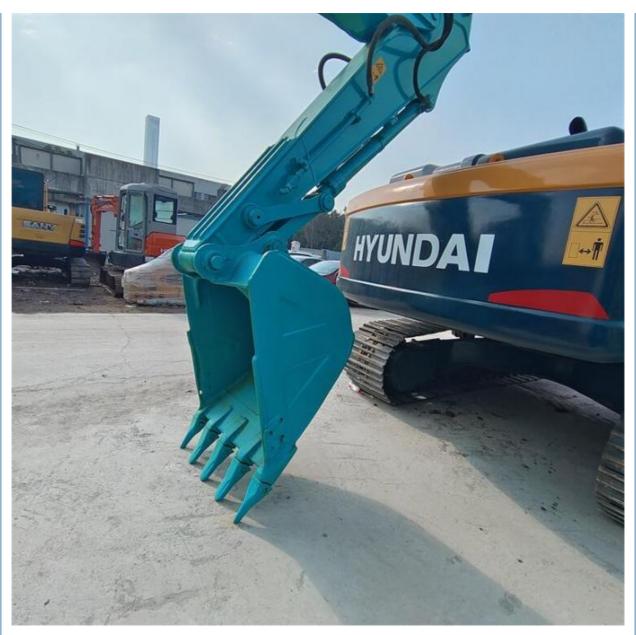

# Japan Made 74KW Used Kobelco SK130 SK130-8 Crawler Excavator Original Hydraulic Valve

- Machinery Test Report: Provided
- Video Outgoing-inspection: Provided

74KW

2021

1982

- Core Components: Pressure Vessel, Motor, Bearing, Pump, Gearbox, Engine, PLC
- Year:
- Working Hours: