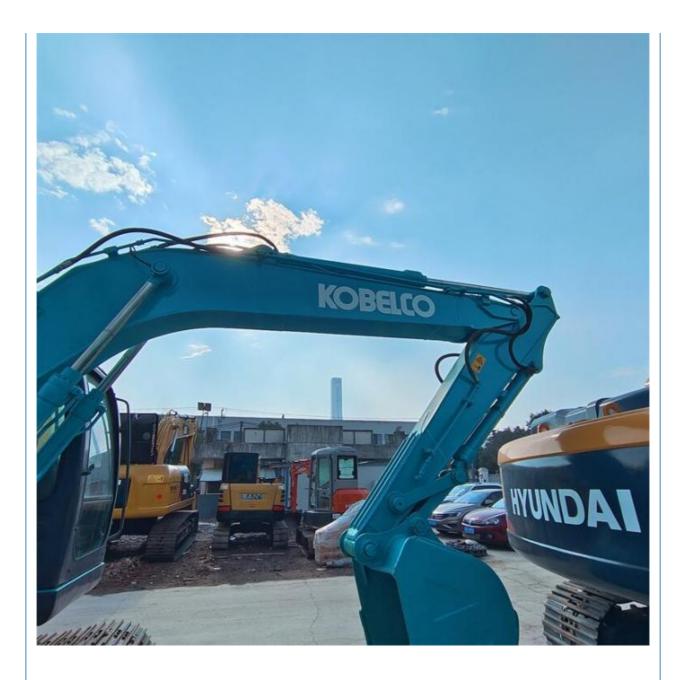

**Basic Information** 

# Japan Made 74KW Used Kobelco SK130 SK130-8 Crawler Excavator Original Hydraulic Valve



- Machinery Test Report: Provided
- Video Outgoing-inspection: Provided

74KW

2021

1982

- Core Components: Pressure Vessel, Motor, Bearing, Pump, Gearbox, Engine, PLC
- Year:
- Working Hours:



## More Images





## Products Description



















## Models Of Excavators We Sell

| Komatsu used<br>excavator  | PC20/PC30/PC35/PC40/PC50/PC55/PC56/PC60/PC70/PC75/PC78/PC100/PC1<br>10/PC120/PC128/PC130/PC138/PC150/PC160/PC200/PC210/PC220/PC228/PC<br>240/PC270/PC300/PC350/PC360/PC400/PC450/PC460/PC490/PC650 |
|----------------------------|----------------------------------------------------------------------------------------------------------------------------------------------------------------------------------------------------|
| Carter used<br>excavator   | CAT303/CAT305/CAT305.5/CAT306/CAT307/CAT308/CAT311/CAT312/CAT313<br>/CAT315/CAT318/CAT320/CAT323/CAT324/CAT325/CAT326/CAT329/CAT330/<br>CAT336/CAT340/CAT345/CAT349/CAT375                         |
| Doosan used<br>excavator   | DH(DX)35/55/60/70/75/80/150/200/215/220/225/235/