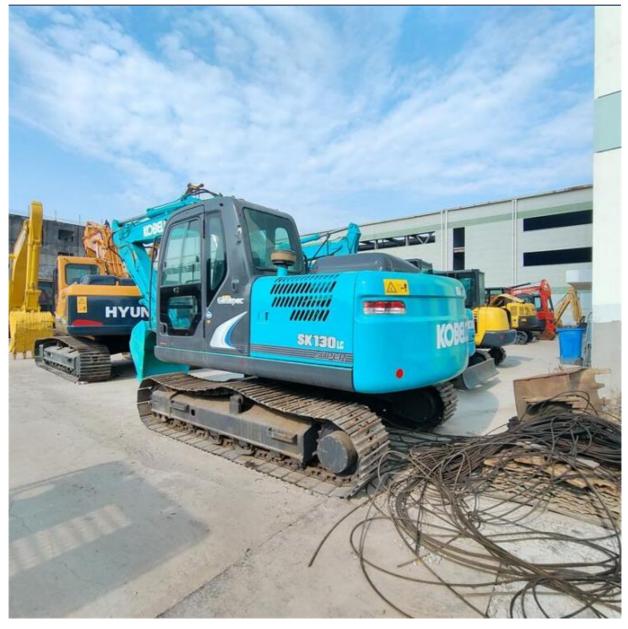

# Japan Made 74KW Used Kobelco SK130 SK130-8 Crawler Excavator Original Hydraulic Valve

- Machinery Test Report: Provided
- Video Outgoing-inspection: Provided

74KW

2021

1982

- Core Components: Pressure Vessel, Motor, Bearing, Pump, Gearbox, Engine, PLC
- Year:
- Working Hours: