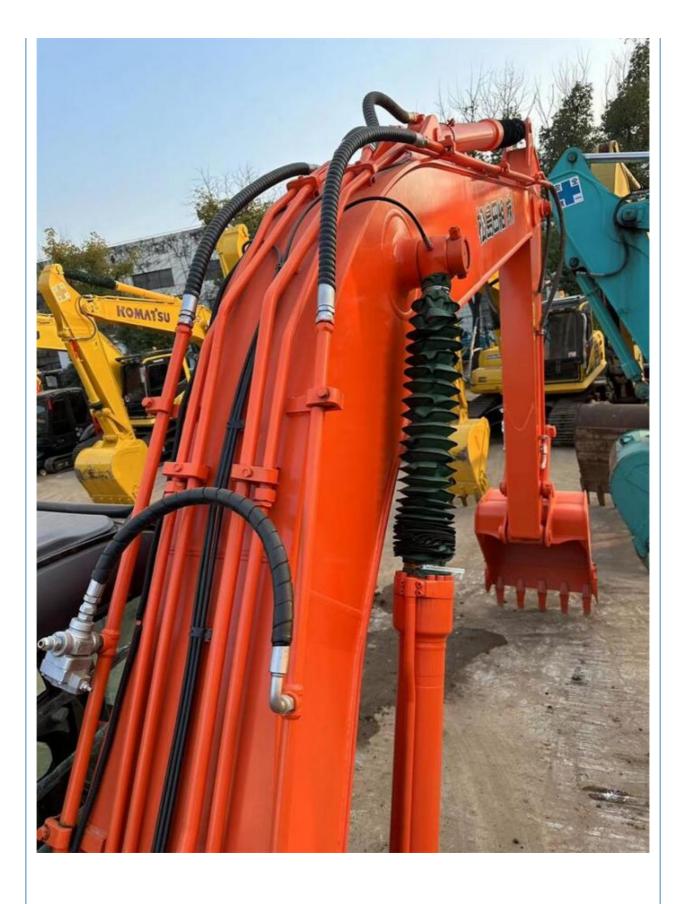

## **Product Specification**

Showroom Location: None · Operating Weight: 19800KG 0.91m<sup>3</sup> . Bucket Capacity: • Machine Weight: 20000 KG Hydraulic Cylinder Brand: Original • Hydraulic Pump Brand: Original • Hydraulic Valve Brand: Original ISUZU . Engine Brand: 110KW • Power: • Machinery Test Report: Provided • Video Outgoing-inspection: Provided

## More Images