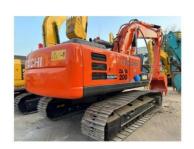

# Original Hydraulic Valve Japan Made Used Hitachi ZX200 Crawler Excavator 2022 Year

## **Product Specification**

Showroom Location: None · Operating Weight: 19800KG 0.91m<sup>3</sup> . Bucket Capacity: • Machine Weight: 20000 KG Hydraulic Cylinder Brand: Original • Hydraulic Pump Brand: Original • Hydraulic Valve Brand: Original ISUZU . Engine Brand: 110KW • Power: • Machinery Test Report: Provided • Video Outgoing-inspection: Provided