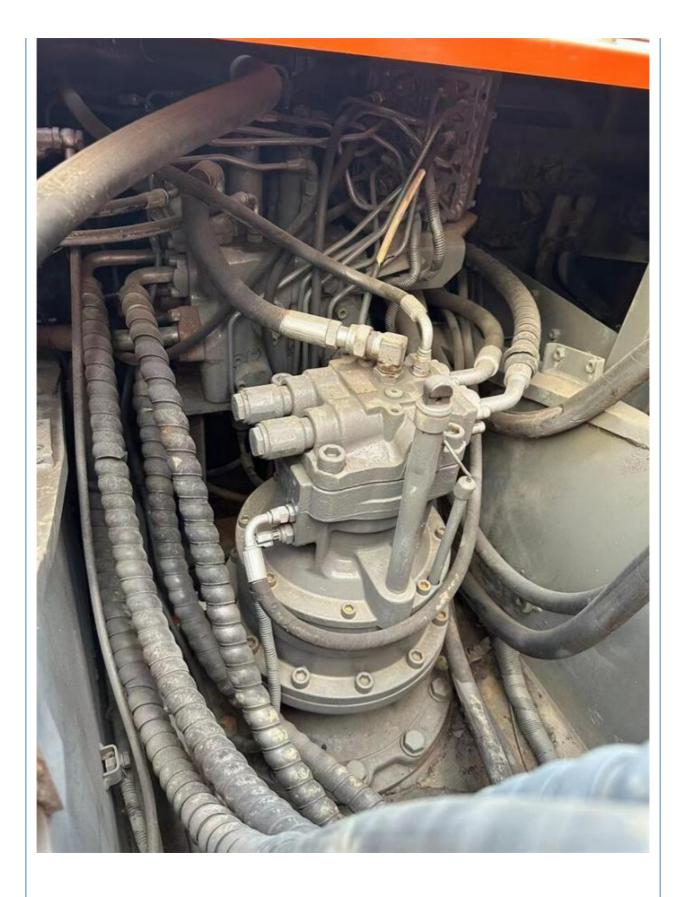

# Original Hydraulic Valve Japan Made Used Hitachi ZX200 Crawler Excavator 2022 Year

#### **Basic Information**

Place of Origin: Japan

• Price: \$26,500.00/units 1-3 units



## **Product Specification**

Showroom Location: None · Operating Weight: 19800KG 0.91m<sup>3</sup> . Bucket Capacity: • Machine Weight: 20000 KG Hydraulic Cylinder Brand: Original • Hydraulic Pump Brand: Original • Hydraulic Valve Brand: Original ISUZU . Engine Brand: 110KW • Power: • Machinery Test Report: Provided • Video Outgoing-inspection: Provided

• Core Components: Pressure Vessel, Motor, Bearing, Gear,

Pump, Gearbox, Engine, PLC

Year: 2022Working Hours: 810



## More Images









# Product Description

# **Product Description**



















## Models Of Excavators We Sell

| Komatsu used excavator     | PC20/PC30/PC35/PC40/PC50/PC55/PC56/PC60/PC70/PC75/PC78/PC10 0/PC110/PC120/PC128/PC130/PC138/PC150/PC160/PC200/PC210/PC22 0/PC228/PC240/PC270/PC300/PC350/PC360/PC400/PC450/PC460/PC49 0/PC650 |
|----------------------------|-----------------------------------------------------------------------------------------------------------------------------------------------------------------------------------------------|
| Carter used excavator      | CAT303/CAT305/CAT305.5/CAT306/CAT307/CAT308/CAT311/CAT312/C<br>AT313/CAT315/CAT318/CAT320/CAT323/CAT324/CAT325/CAT326/CAT3<br>29/CAT330/CAT336/CAT340/CAT345/CAT349/CAT375                    |
| Doosan used excavator      | DH(DX)35/55/60/70/75/80/150/200/215/220/225/235/260/300/350/370