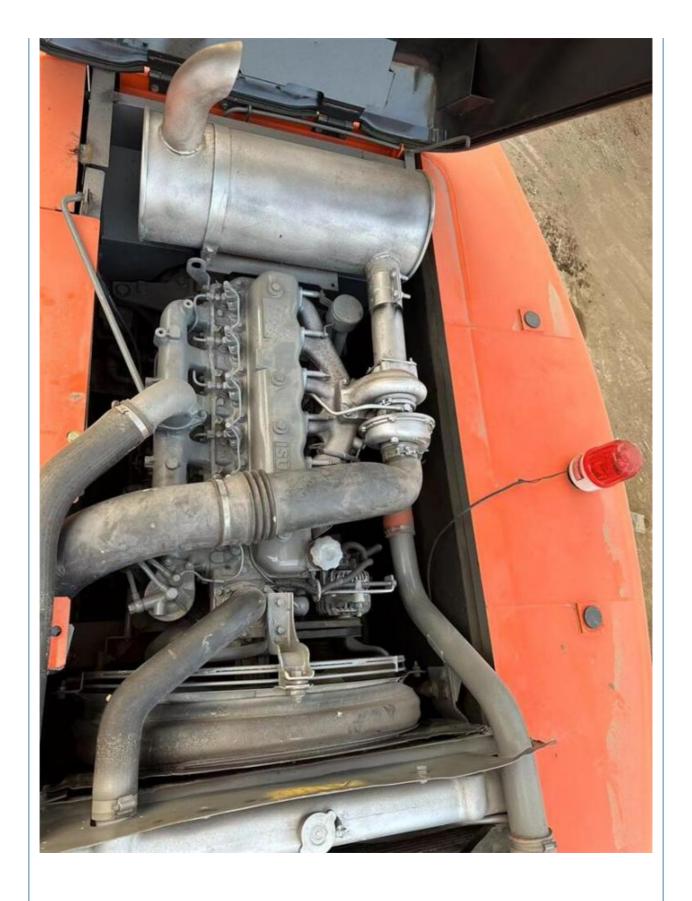

## **Product Specification**

Showroom Location: None · Operating Weight: 19800KG 0.91m<sup>3</sup> . Bucket Capacity: • Machine Weight: 20000 KG Hydraulic Cylinder Brand: Original • Hydraulic Pump Brand: Original • Hydraulic Valve Brand: Original ISUZU . Engine Brand: 110KW • Power: • Machinery Test Report: Provided • Video Outgoing-inspection: Provided

## More Images