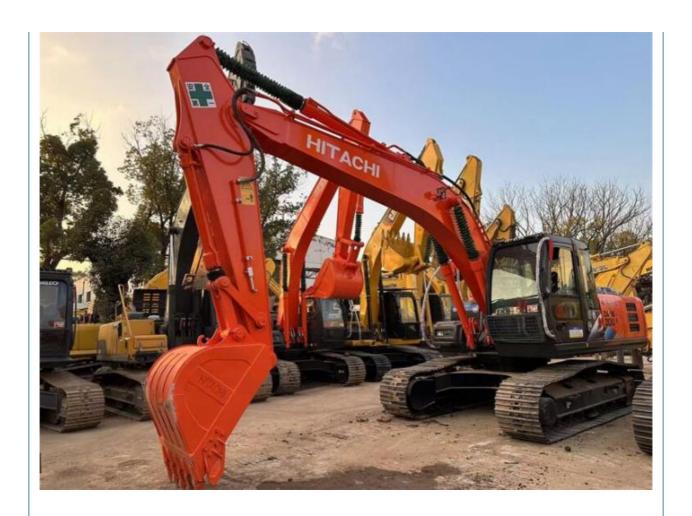

# Original Hydraulic Valve Japan Made Used Hitachi ZX200 Crawler Excavator 2022 Year

## **Product Specification**

Showroom Location: None · Operating Weight: 19800KG 0.91m<sup>3</sup> . Bucket Capacity: • Machine Weight: 20000 KG Hydraulic Cylinder Brand: Original • Hydraulic Pump Brand: Original • Hydraulic Valve Brand: Original ISUZU . Engine Brand: 110KW • Power: • Machinery Test Report: Provided • Video Outgoing-inspection: Provided

## More Images