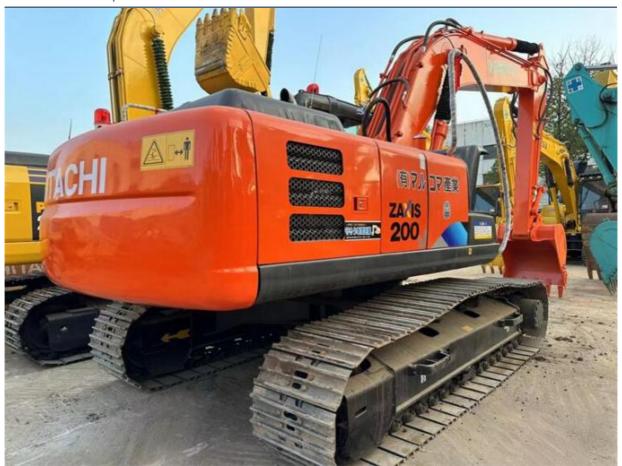

# Original Hydraulic Valve Japan Made Used Hitachi ZX200 Crawler Excavator 2022 Year

## **Product Specification**

Showroom Location: None · Operating Weight: 19800KG 0.91m<sup>3</sup> . Bucket Capacity: • Machine Weight: 20000 KG Hydraulic Cylinder Brand: Original • Hydraulic Pump Brand: Original • Hydraulic Valve Brand: Original ISUZU . Engine Brand: 110KW • Power: • Machinery Test Report: Provided • Video Outgoing-inspection: Provided

## More Images