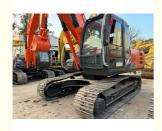

# Original Hydraulic Valve Japan Made Used Hitachi ZX200 Crawler Excavator 2022 Year

## **Product Specification**

Showroom Location: None · Operating Weight: 19800KG 0.91m<sup>3</sup> . Bucket Capacity: • Machine Weight: 20000 KG Hydraulic Cylinder Brand: Original • Hydraulic Pump Brand: Original • Hydraulic Valve Brand: Original ISUZU . Engine Brand: 110KW • Power: • Machinery Test Report: Provided • Video Outgoing-inspection: Provided