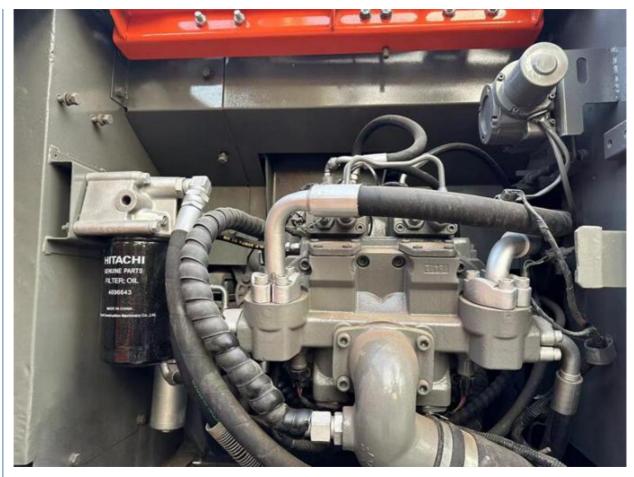

# Original Hydraulic Valve Japan Made Used Hitachi ZX200 Crawler Excavator 2022 Year

#### **Basic Information**

Place of Origin: Japan

• Price: \$26,500.00/units 1-3 units



## **Product Specification**

Showroom Location: None · Operating Weight: 19800KG 0.91m<sup>3</sup> . Bucket Capacity: • Machine Weight: 20000 KG Hydraulic Cylinder Brand: Original • Hydraulic Pump Brand: Original • Hydraulic Valve Brand: Original ISUZU . Engine Brand: 110KW • Power: • Machinery Test Report: Provided • Video Outgoing-inspection: Provided

• Core Components: Pressure Vessel, Motor, Bearing, Gear,

Pump, Gearbox, Engine, PLC

Year: 2022Working Hours: 810



## More Images









# Product Description

# **Product Description**



















## Models Of Excavators We Sell

| Komatsu used excavator     | PC20/PC30/PC35/PC40/PC50/PC55/PC56/PC60/PC70/PC75/PC78/PC10 0/PC110/PC120/PC128/PC130/PC138/PC150/PC160/PC200/PC210/PC22 0/PC228/PC240/PC270/PC300/PC350/PC360/PC400/PC450/PC460/PC49 0/PC650 |
|----------------------------|-----------------------------------------------------------------------------------------------------------------------------------------------------------------------------------------------|
| Carter used excavator      | CAT303/CAT305/CAT305.5/CAT306/CAT307/CAT308/CAT311/CAT312/C<br>AT313/CAT315/CAT318/CAT320/CAT323/CAT324/CAT325/CAT326/CAT3<br>29/CAT330/CAT336/CAT340/CAT345/CAT349/CAT375                    |
| Doosan used excavator      | DH(DX)35/55/60/70/75/80/150/200/215/220/225/235/260/300/350/370/4