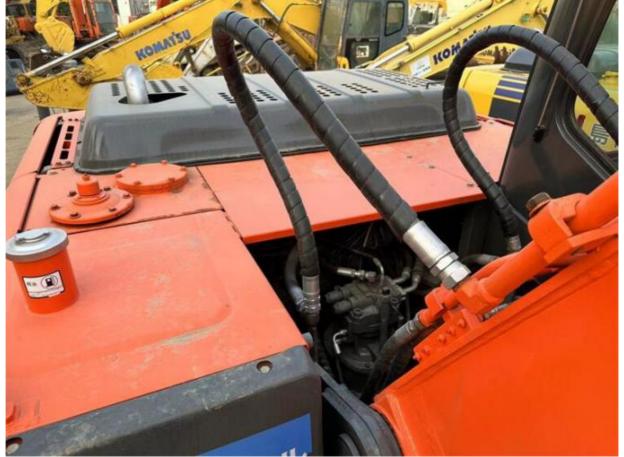

# Original Hydraulic Valve Japan Made Used Hitachi ZX200 Crawler Excavator 2022 Year

#### **Basic Information**

Place of Origin: Japan

• Price: \$26,500.00/units 1-3 units



## **Product Specification**

Showroom Location: None · Operating Weight: 19800KG 0.91m<sup>3</sup> . Bucket Capacity: • Machine Weight: 20000 KG Hydraulic Cylinder Brand: Original • Hydraulic Pump Brand: Original • Hydraulic Valve Brand: Original ISUZU . Engine Brand: 110KW • Power: • Machinery Test Report: Provided • Video Outgoing-inspection: Provided

• Core Components: Pressure Vessel, Motor, Bearing, Gear,

Pump, Gearbox, Engine, PLC

Year: 2022Working Hours: 810



## More Images









# Product Description

# **Product Description**



















## Models Of Excavators We Sell

| Komatsu used excavator     | PC20/PC30/PC35/PC40/PC50/PC55/PC56/PC60/PC70/PC75/PC78/PC10 0/PC110/PC120/PC128/PC130/PC138/PC150/PC160/PC200/PC210/PC22 0/PC228/PC240/PC270/PC300/PC350/PC360/PC400/PC450/PC460/PC49 0/PC650 |
|----------------------------|-----------------------------------------------------------------------------------------------------------------------------------------------------------------------------------------------|
| Carter used excavator      | CAT303/CAT305/CAT305.5/CAT306/CAT307/CAT308/CAT311/CAT312/C<br>AT313/CAT315/CAT318/CAT320/CAT323/CAT324/CAT325/CAT326/CAT3<br>29/CAT330/CAT336/CAT340/CAT345/CAT349/CAT375                    |
| Doosan used excavator      | DH(DX)35/55/60/70/75/80/150/200/215/220/225/235/260/300/350/3