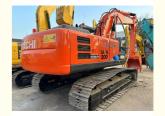

## **Product Specification**

Showroom Location: None · Operating Weight: 19800KG 0.91m<sup>3</sup> . Bucket Capacity: • Machine Weight: 20000 KG Hydraulic Cylinder Brand: Original • Hydraulic Pump Brand: Original • Hydraulic Valve Brand: Original ISUZU . Engine Brand: 110KW • Power: • Machinery Test Report: Provided • Video Outgoing-inspection: Provided

## More Images