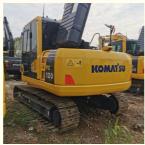

# Japan original used Komatsu PC120-8 excavator 12 ton with original parts

Product pictures of Japan original used Komatsu PC120-8 excavator 12 ton with original parts

More models we can supply

| More models we can supply  |                                                               |
|----------------------------|---------------------------------------------------------------|
|                            | PC20/PC30/PC35/PC40/PC50/PC55/PC56/PC60/PC70/PC75/PC7         |
| Komatsu used excavator     | 8/PC100/PC1                                                   |
|                            | 10/PC120/PC128/PC130/PC138/PC150/PC160/PC200/PC210/PC         |
|                            | 220/PC228/PC                                                  |
|                            | 240/PC270/PC300/PC350/PC360/PC400/PC450/PC460/PC490/P         |
|                            | C650                                                          |
| Carter used excavator      | CAT303/CAT305/CAT305.5/CAT306/CAT307/CAT308/CAT311/CA         |
|                            | T312/CAT31                                                    |
|                            | 3/CAT315/CAT318/CAT320/CAT323/CAT324/CAT325/CAT326/CA         |
|                            | T329/CAT33                                                    |
|                            | 0/CAT336/CAT340/CAT345/CAT349/CAT375                          |
|                            | DH(DX)35/55/60/70/75/80/150/200/215/220/225/235/260/300/350/3 |
| Doosan used excavator      | 70/420/500/                                                   |
|                            | 530                                                           |
| Sany used excavator        | SY16/SY35/SY55/SY60/SY65/SY75/SY85/SY95/SY115/SY135/SY        |
|                            | 155/SY205/SY                                                  |
|                            | 215/SY235/SY265/SY305/SY335/SY365                             |
|                            | EX50/EX55/EX60/EX100/EX120/EX200/ZX50/ZX55/ZX60/ZX70/ZX       |
| Hitachi used excavator     | 75/ZX120/ZX12                                                 |
|                            | 5/ZX130/ZX135/ZX200/ZX210/ZX230/ZX240/ZX250/ZX270/ZX300/      |
|                            | ZX330/ZX350/Z                                                 |
|                            | X360/ZX450/ZX600                                              |
| Kobelco used excavator     | SK50/SK55/SK60/SK70/SK75/SK115/SK135/SK140/SK160/SK200        |
|                            | /SK210/SK230                                                  |
|                            | /SK235/SK250/SK260/SK330/SK350/SK450/SK460                    |
| Hyundai used excavator     | R55/R60/R70/R75/R80/R110/R115/R130/R150/R200/R205/R210/R      |
|                            | 220/R225/R                                                    |
|                            | 245/R305/R375/R420                                            |
| Kubota used excavator      | 10/15/16/17/18/20/25/30/35/40/50/155/161/163/165/185          |
| Volvo used excavator       | EC55/EC60/EC80/EC140/EC200/EC210/EC240/EC290/EC300/EC         |
|                            | 360/EC380/E                                                   |
|                            | C460/EC480                                                    |
|                            |                                                               |
| Excavators of other brands | QAY,CLG,Keith,Takeuchi,Sumitomo,Yanmar,IHI,SUNWARD,Yucha      |
|                            | i                                                             |
|                            | ,Zoomlion                                                     |