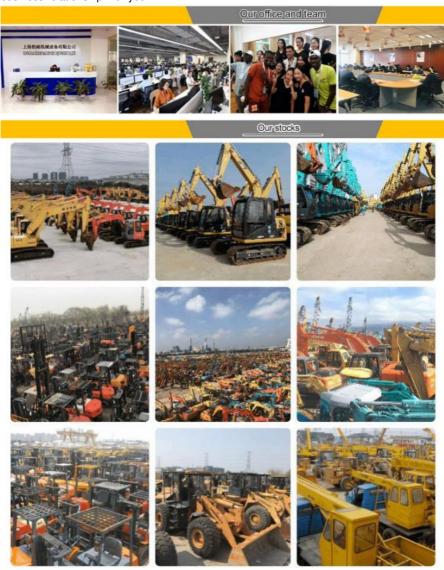

Company Profile
Shanghai Kaishu Machinery Equipment Co., Ltd was established in 2017, we have our own factory which covers an area of 67,000 square meters, with 200 employees. As a leading used excavator supplier in China, Shanghai Kaishu Machinery Equipment Co., Ltd has numerous construction machinery. Our teams are composed of a purchasing team, a technical support team, a vehicle-parts supply center, a foreign trade sales team and a quality testing center.

Our full range of products include: used excavators, used loaders, used graders, used bulldozers, used forklifts, used cranes and other used construction machinery products. Our engineering machines are mainly from China, the United States, Japan, South Korea and other manufacturing countries, quality assurance is our hallmark. Our machines are sold to many regions at home and abroad, and we have rich export experience.

In order to serve our customers better, we deal in three(3) thousand units of construction machinery all year round and ensure delivery within 7-30 days after payment. Our team can serve you around the clock (24/7) and we hope to build a long-term business relationship with you.