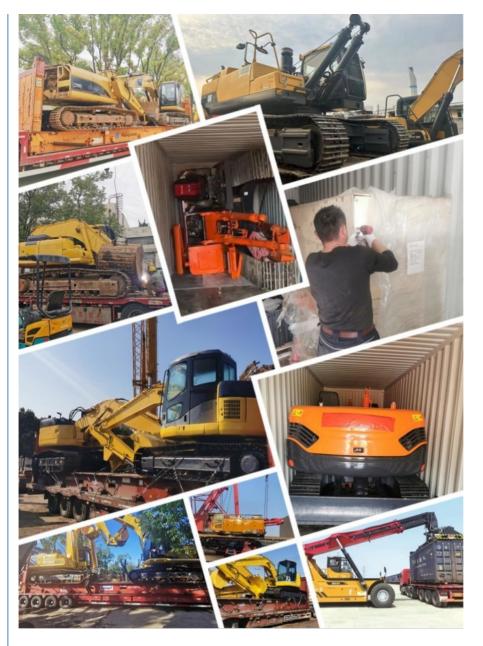

ply center, a foreign trade sales team and a quality testing center.

Our full range of products include: used excavators, used loaders, used graders, used bulldozers, used forklifts, used cranes and other used construction machinery products. Our engineering machines are mainly from China, the United States, Japan, South Korea and other manufacturing countries, quality assurance is our hallmark. Our machines are sold to many regions at home and abroad, and we have rich export experience.

In order to serve our customers better, we deal in three(3) thousand units of construction machinery all year round and ensure delivery within 7-30 days after payment. Our team can serve you around the clock (24/7) and we hope to build a long-term business relationship with you.



Our transaction case



Aceccesorries we can supply



### 1. What's your payment terms and trade terms?

Generally 50% deposit and 50% balance before shipping. Of course, we can negotiate according to your orders. We can accept EXW, FOB, CRF and CIF.

#### 2. How to ship the excavators?

- (1). Container: which is cheapest and fast. but sometime machine need to be dismantled .
- (2). Bulk cargo ship: which is better for bigger construction equipment, ship as it is.
- (3). Flat rack ship: which is better for bigger machine and also no need to dismantle
- (4).RO RO ship: which is good for every machine and faster

#### 3. Is it convenient to visit you?

You are welcome to visit us. So you can see how many used excavators we have in stock and the condition of them. We can pick you up at Shanghai Air port.