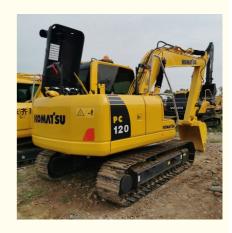

# Japan original used Komatsu PC120-8 excavator 12 ton with original parts

### **Product Specification**

Showroom Location: None · Operating Weight: 12 Ton  $0.5 \, M^3$ . Bucket Capacity: · Machine Weight: 12000 KG Hydraulic Cylinder Brand: Other • Hydraulic Pump Brand: Other Hydraulic Valve Brand: Other . Engine Brand: Komatsu 64 KW • Power: • Machinery Test Report: Provided • Video Outgoing-inspection: Provided

#### Dates of Japan original used Komatsu PC120-8 excavator 12 ton with original parts

| ITEM                       | DATA                                                                     |
|----------------------------|--------------------------------------------------------------------------|
| Model                      | Japan original used Komatsu PC120-8 excavator 12 ton with original parts |
| HS code                    | 8429521200                                                               |
| Place of original          | Japan                                                                    |
| Max Bucket loading weight  | 1.2 Ton                                                                  |
| Engine                     | Cummins S4D105-5                                                         |
| Travel speed               | 3.3-5.4 km/h                                                             |
| Transport length           | 7590 mm                                                                  |
| Transport width            | 2490 mm                                                                  |
| Transport height           | 2885 mm                                                                  |
| Max excavation radius      | 8290 mm                                                                  |
| Max digging depth          | 5520 mm                                                                  |
| Max excavation height      | 8650 mm                                                                  |
| Max uploading height       | 6210 mm                                                                  |
| Max vertical digging depth | 4900 mm                                                                  |