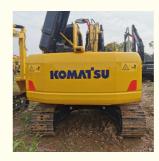

# Japan original used Komatsu PC120-8 excavator 12 ton with original parts

Product pictures of Japan original used Komatsu PC120-8 excavator 12 ton with original parts

More models we can supply

| More models we can supply  |                                                               |
|----------------------------|---------------------------------------------------------------|
|                            | PC20/PC30/PC35/PC40/PC50/PC55/PC56/PC60/PC70/PC75/PC7         |
| Komatsu used excavator     | 8/PC100/PC1                                                   |
|                            | 10/PC120/PC128/PC130/PC138/PC150/PC160/PC200/PC210/PC         |
|                            | 220/PC228/PC                                                  |
|                            | 240/PC270/PC300/PC350/PC360/PC400/PC450/PC460/PC490/P         |
|                            | C650                                                          |
| Carter used excavator      | CAT303/CAT305/CAT305.5/CAT306/CAT307/CAT308/CAT311/CA         |
|                            | T312/CAT31                                                    |
|                            | 3/CAT315/CAT318/CAT320/CAT323/CAT324/CAT325/CAT326/CA         |
|                            | T329/CAT33                                                    |
|                            | 0/CAT336/CAT340/CAT345/CAT349/CAT375                          |
|                            | DH(DX)35/55/60/70/75/80/150/200/215/220/225/235/260/300/350/3 |
| Doosan used excavator      | 70/420/500/                                                   |
|                            | 530                                                           |
| Sany used excavator        | SY16/SY35/SY55/SY60/SY65/SY75/SY85/SY95/SY115/SY135/SY        |
|                            | 155/SY205/SY                                                  |
|                            | 215/SY235/SY265/SY305/SY335/SY365                             |
|                            | EX50/EX55/EX60/EX100/EX120/EX200/ZX50/ZX55/ZX60/ZX70/ZX       |
| Hitachi used excavator     | 75/ZX120/ZX12                                                 |
|                            | 5/ZX130/ZX135/ZX200/ZX210/ZX230/ZX240/ZX250/ZX270/ZX300/      |
|                            | ZX330/ZX350/Z                                                 |
|                            | X360/ZX450/ZX600                                              |
| Kobelco used excavator     | SK50/SK55/SK60/SK70/SK75/SK115/SK135/SK140/SK160/SK200        |
|                            | /SK210/SK230                                                  |
|                            | /SK235/SK250/SK260/SK330/SK350/SK450/SK460                    |
| Hyundai used excavator     | R55/R60/R70/R75/R80/R110/R115/R130/R150/R200/R205/R210/R      |
|                            | 220/R225/R                                                    |
|                            | 245/R305/R375/R420                                            |
| Kubota used excavator      | 10/15/16/17/18/20/25/30/35/40/50/155/161/163/165/185          |
| Volvo used excavator       | EC55/EC60/EC80/EC140/EC200/EC210/EC240/EC290/EC300/EC         |
|                            | 360/EC380/E                                                   |
|                            | C460/EC480                                                    |
|                            |                                                               |
| Excavators of other brands | QAY,CLG,Keith,Takeuchi,Sumitomo,Yanmar,IHI,SUNWARD,Yucha      |
|                            | i                                                             |
|                            | ,Zoomlion                                                     |