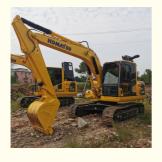

# Japan original used Komatsu PC120-8 excavator 12 ton with original parts

### **Product Specification**

Showroom Location: None · Operating Weight: 12 Ton  $0.5 \, M^3$ . Bucket Capacity: · Machine Weight: 12000 KG Hydraulic Cylinder Brand: Other • Hydraulic Pump Brand: Other Hydraulic Valve Brand: Other . Engine Brand: Komatsu 64 KW • Power: • Machinery Test Report: Provided • Video Outgoing-inspection: Provided

#### Dates of Japan original used Komatsu PC120-8 excavator 12 ton with original parts

| ITEM                       | DATA                                                                     |
|----------------------------|--------------------------------------------------------------------------|
| Model                      | Japan original used Komatsu PC120-8 excavator 12 ton with original parts |
| HS code                    | 8429521200                                                               |
| Place of original          | Japan                                                                    |
| Max Bucket loading weight  | 1.2 Ton                                                                  |
| Engine                     | Cummins S4D105-5                                                         |
| Travel speed               | 3.3-5.4 km/h                                                             |
| Transport length           | 7590 mm                                                                  |
| Transport width            | 2490 mm                                                                  |
| Transport height           | 2885 mm                                                                  |
| Max excavation radius      | 8290 mm                                                                  |
| Max digging depth          | 5520 mm                                                                  |
| Max excavation height      | 8650 mm                                                                  |
| Max uploading height       | 6210 mm                                                                  |
| Max vertical digging depth | 4900 mm                                                                  |