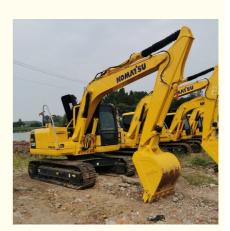

# Japan original used Komatsu PC120-8 excavator 12 ton with original parts

### **Product Specification**

Showroom Location: None · Operating Weight: 12 Ton  $0.5 \, M^3$ . Bucket Capacity: · Machine Weight: 12000 KG Hydraulic Cylinder Brand: Other • Hydraulic Pump Brand: Other Hydraulic Valve Brand: Other . Engine Brand: Komatsu 64 KW • Power: • Machinery Test Report: Provided • Video Outgoing-inspection: Provided

#### Dates of Japan original used Komatsu PC120-8 excavator 12 ton with original parts

| ITEM                       | DATA                                                                     |
|----------------------------|--------------------------------------------------------------------------|
| Model                      | Japan original used Komatsu PC120-8 excavator 12 ton with original parts |
| HS code                    | 8429521200                                                               |
| Place of original          | Japan                                                                    |
| Max Bucket loading weight  | 1.2 Ton                                                                  |
| Engine                     | Cummins S4D105-5                                                         |
| Travel speed               | 3.3-5.4 km/h                                                             |
| Transport length           | 7590 mm                                                                  |
| Transport width            | 2490 mm                                                                  |
| Transport height           | 2885 mm                                                                  |
| Max excavation radius      | 8290 mm                                                                  |
| Max digging depth          | 5520 mm                                                                  |
| Max excavation height      | 8650 mm                                                                  |
| Max uploading height       | 6210 mm                                                                  |
| Max vertical digging depth | 4900 mm                                                                  |