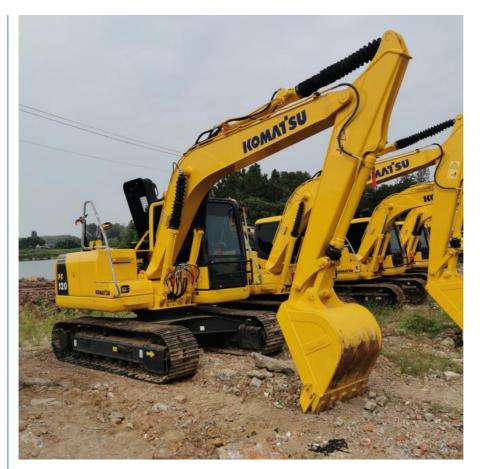

# Japan original used Komatsu PC120-8 excavator 12 ton with original parts

Product pictures of Japan original used Komatsu PC120-8 excavator 12 ton with original parts

More models we can supply

| More models we can supply  |                                                               |
|----------------------------|---------------------------------------------------------------|
|                            | PC20/PC30/PC35/PC40/PC50/PC55/PC56/PC60/PC70/PC75/PC7         |
| Komatsu used excavator     | 8/PC100/PC1                                                   |
|                            | 10/PC120/PC128/PC130/PC138/PC150/PC160/PC200/PC210/PC         |
|                            | 220/PC228/PC                                                  |
|                            | 240/PC270/PC300/PC350/PC360/PC400/PC450/PC460/PC490/P         |
|                            | C650                                                          |
| Carter used excavator      | CAT303/CAT305/CAT305.5/CAT306/CAT307/CAT308/CAT311/CA         |
|                            | T312/CAT31                                                    |
|                            | 3/CAT315/CAT318/CAT320/CAT323/CAT324/CAT325/CAT326/CA         |
|                            | T329/CAT33                                                    |
|                            | 0/CAT336/CAT340/CAT345/CAT349/CAT375                          |
|                            | DH(DX)35/55/60/70/75/80/150/200/215/220/225/235/260/300/350/3 |
| Doosan used excavator      | 70/420/500/                                                   |
|                            | 530                                                           |
| Sany used excavator        | SY16/SY35/SY55/SY60/SY65/SY75/SY85/SY95/SY115/SY135/SY        |
|                            | 155/SY205/SY                                                  |
|                            | 215/SY235/SY265/SY305/SY335/SY365                             |
|                            | EX50/EX55/EX60/EX100/EX120/EX200/ZX50/ZX55/ZX60/ZX70/ZX       |
| Hitachi used excavator     | 75/ZX120/ZX12                                                 |
|                            | 5/ZX130/ZX135/ZX200/ZX210/ZX230/ZX240/ZX250/ZX270/ZX300/      |
|                            | ZX330/ZX350/Z                                                 |
|                            | X360/ZX450/ZX600                                              |
| Kobelco used excavator     | SK50/SK55/SK60/SK70/SK75/SK115/SK135/SK140/SK160/SK200        |
|                            | /SK210/SK230                                                  |
|                            | /SK235/SK250/SK260/SK330/SK350/SK450/SK460                    |
| Hyundai used excavator     | R55/R60/R70/R75/R80/R110/R115/R130/R150/R200/R205/R210/R      |
|                            | 220/R225/R                                                    |
|                            | 245/R305/R375/R420                                            |
| Kubota used excavator      | 10/15/16/17/18/20/25/30/35/40/50/155/161/163/165/185          |
| Volvo used excavator       | EC55/EC60/EC80/EC140/EC200/EC210/EC240/EC290/EC300/EC         |
|                            | 360/EC380/E                                                   |
|                            | C460/EC480                                                    |
|                            |                                                               |
| Excavators of other brands | QAY,CLG,Keith,Takeuchi,Sumitomo,Yanmar,IHI,SUNWARD,Yucha      |
|                            | i                                                             |
|                            | ,Zoomlion                                                     |