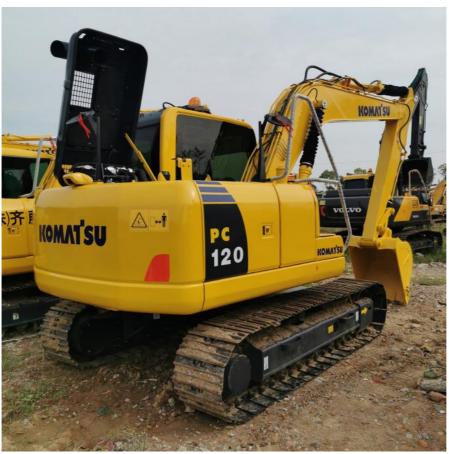

# Japan original used Komatsu PC120-8 excavator 12 ton with original parts

Product pictures of Japan original used Komatsu PC120-8 excavator 12 ton with original parts

More models we can supply

| More models we can supply  |                                                               |
|----------------------------|---------------------------------------------------------------|
|                            | PC20/PC30/PC35/PC40/PC50/PC55/PC56/PC60/PC70/PC75/PC7         |
| Komatsu used excavator     | 8/PC100/PC1                                                   |
|                            | 10/PC120/PC128/PC130/PC138/PC150/PC160/PC200/PC210/PC         |
|                            | 220/PC228/PC                                                  |
|                            | 240/PC270/PC300/PC350/PC360/PC400/PC450/PC460/PC490/P         |
|                            | C650                                                          |
| Carter used excavator      | CAT303/CAT305/CAT305.5/CAT306/CAT307/CAT308/CAT311/CA         |
|                            | T312/CAT31                                                    |
|                            | 3/CAT315/CAT318/CAT320/CAT323/CAT324/CAT325/CAT326/CA         |
|                            | T329/CAT33                                                    |
|                            | 0/CAT336/CAT340/CAT345/CAT349/CAT375                          |
|                            | DH(DX)35/55/60/70/75/80/150/200/215/220/225/235/260/300/350/3 |
| Doosan used excavator      | 70/420/500/                                                   |
|                            | 530                                                           |
| Sany used excavator        | SY16/SY35/SY55/SY60/SY65/SY75/SY85/SY95/SY115/SY135/SY        |
|                            | 155/SY205/SY                                                  |
|                            | 215/SY235/SY265/SY305/SY335/SY365                             |
|                            | EX50/EX55/EX60/EX100/EX120/EX200/ZX50/ZX55/ZX60/ZX70/ZX       |
| Hitachi used excavator     | 75/ZX120/ZX12                                                 |
|                            | 5/ZX130/ZX135/ZX200/ZX210/ZX230/ZX240/ZX250/ZX270/ZX300/      |
|                            | ZX330/ZX350/Z                                                 |
|                            | X360/ZX450/ZX600                                              |
| Kobelco used excavator     | SK50/SK55/SK60/SK70/SK75/SK115/SK135/SK140/SK160/SK200        |
|                            | /SK210/SK230                                                  |
|                            | /SK235/SK250/SK260/SK330/SK350/SK450/SK460                    |
| Hyundai used excavator     | R55/R60/R70/R75/R80/R110/R115/R130/R150/R200/R205/R210/R      |
|                            | 220/R225/R                                                    |
|                            | 245/R305/R375/R420                                            |
| Kubota used excavator      | 10/15/16/17/18/20/25/30/35/40/50/155/161/163/165/185          |
| Volvo used excavator       | EC55/EC60/EC80/EC140/EC200/EC210/EC240/EC290/EC300/EC         |
|                            | 360/EC380/E                                                   |
|                            | C460/EC480                                                    |
|                            |                                                               |
| Excavators of other brands | QAY,CLG,Keith,Takeuchi,Sumitomo,Yanmar,IHI,SUNWARD,Yucha      |
|                            | i                                                             |
|                            | ,Zoomlion                                                     |