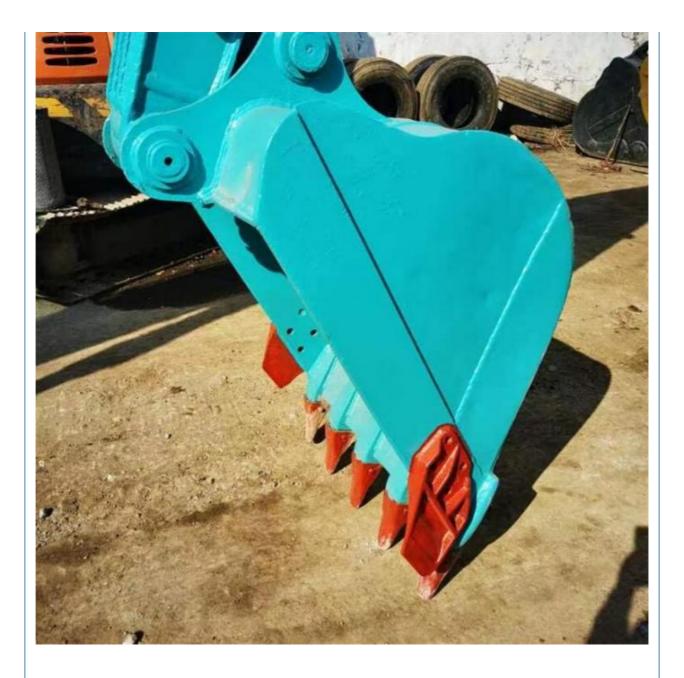

# The Most Reasonable and Japan Original Used Kobelco SK140-8 SK140 Crawler Excavator

## **Basic Information**

- Place of Origin:
- Price:
- Japan

None

13200KG

14000 KG

MITSUBISHI

2021

2602

0.57m<sup>3</sup>

\$24,000.00/units 1-3 units



#### **Product Specification**

- Showroom Location:
- Operating Weight:
- Bucket Capacity:
- Machine Weight:
- Hydraulic Cylinder Brand: Original
- Hydraulic Pump Brand: OriginalHydraulic Valve Brand: Original
- Engine Brand:Power:
- Power: 74KW
   Machinery Test Report: Provided
- Machinery rest nepolt.
- Video Outgoing-inspection: Provided
  Core Components: Pressure Vessel, Motor, Bearing, Pump,
- Core Components: Pressure Vessel, Motor Gearbox, Engine, PLC
- Year:
- Working Hours:



#### More Images



























# Models Of Excavators We Sell

| Komatsu used<br>excavator  | PC20/PC30/PC35/PC40/PC50/PC55/PC56/PC60/PC70/PC75/PC78/PC100/PC1<br>10/PC120/PC128/PC130/PC138/PC150/PC160/PC200/PC210/PC220/PC228/PC<br>240/PC270/PC300/PC350/PC360/PC400/PC450/PC460/PC490/PC650 |
|----------------------------|----------------------------------------------------------------------------------------------------------------------------------------------------------------------------------------------------|
| Carter used<br>excavator   | CAT303/CAT305/CAT305.5/CAT306/CAT307/CAT308/CAT311/CAT312/CAT313<br>/CAT315/CAT318/CAT320/CAT323/CAT324/CAT325/CAT326/CAT329/CAT330/<br>CAT336/CAT340/CAT345/CAT349/CAT375                         |
| Doosan used<br>excavator   | DH(DX)35/55/60/70/75/80/150/200/215/220