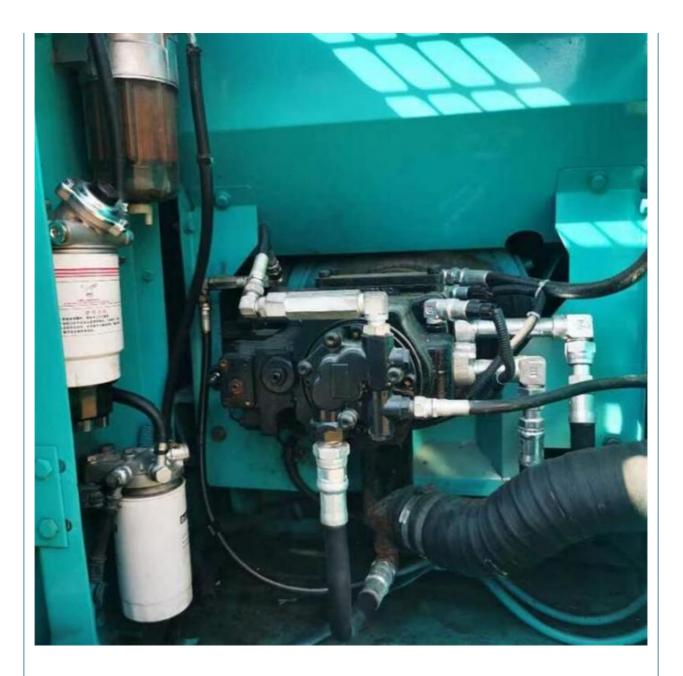

# The Most Reasonable and Japan Original Used Kobelco SK140-8 SK140 Crawler Excavator

## **Basic Information**

- Place of Origin:
- Price:
- Japan

None

13200KG

14000 KG

MITSUBISHI

2021

2602

0.57m<sup>3</sup>

\$24,000.00/units 1-3 units



#### **Product Specification**

- Showroom Location:
- Operating Weight:
- Bucket Capacity:
- Machine Weight:
- Hydraulic Cylinder Brand: Original
- Hydraulic Pump Brand: OriginalHydraulic Valve Brand: Original
- Engine Brand:Power:
- Power: 74KW
   Machinery Test Report: Provided
- Machinery rest nepolt.
- Video Outgoing-inspection: Provided
  Core Components: Pressure Vessel, Motor, Bearing, Pump,
- Core Components: Pressure Vessel, Motor Gearbox, Engine, PLC
- Year:
- Working Hours:



#### More Images



























# Models Of Excavators We Sell

| Komatsu used<br>excavator  | PC20/PC30/PC35/PC40/PC50/PC55/PC56/PC60/PC70/PC75/PC78/PC100/PC1<br>10/PC120/PC128/PC130/PC138/PC150/PC160/PC200/PC210/PC220/PC228/PC<br>240/PC270/PC300/PC350/PC360/PC400/PC450/PC460/PC490/PC650 |
|----------------------------|----------------------------------------------------------------------------------------------------------------------------------------------------------------------------------------------------|
| Carter used<br>excavator   | CAT303/CAT305/CAT305.5/CAT306/CAT307/CAT308/CAT311/CAT312/CAT313<br>/CAT315/CAT318/CAT320/CAT323/CAT324/CAT325/CAT326/CAT329/CAT330/<br>CAT336/CAT340/CAT345/CAT349/CAT375                         |
| Doosan used<br>excavator   | DH(DX)35/55/60/70/75/80/150/200/215/220/225/235/2