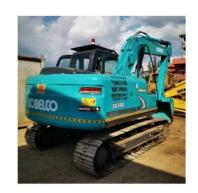

# The Most Reasonable and Japan Original Used Kobelco SK140-8 SK140 Crawler Excavator

#### **Product Specification**

- Showroom Location:
- Operating Weight:
- Bucket Capacity:
- Machine Weight:
- Hydraulic Cylinder Brand: Original
- Hydraulic Pump Brand: OriginalHydraulic Valve Brand: Original
- Engine Brand:Power:
- Power: 74KW
   Machinery Test Report: Provided
- Machinery rest nepolt.
- Video Outgoing-inspection: Provided
  Core Components: Pressure Vessel, Motor, Bearing, Pump,
- Core Components: Pressure Vessel, Motor Gearbox, Engine, PLC
- Year:
- Working Hours: