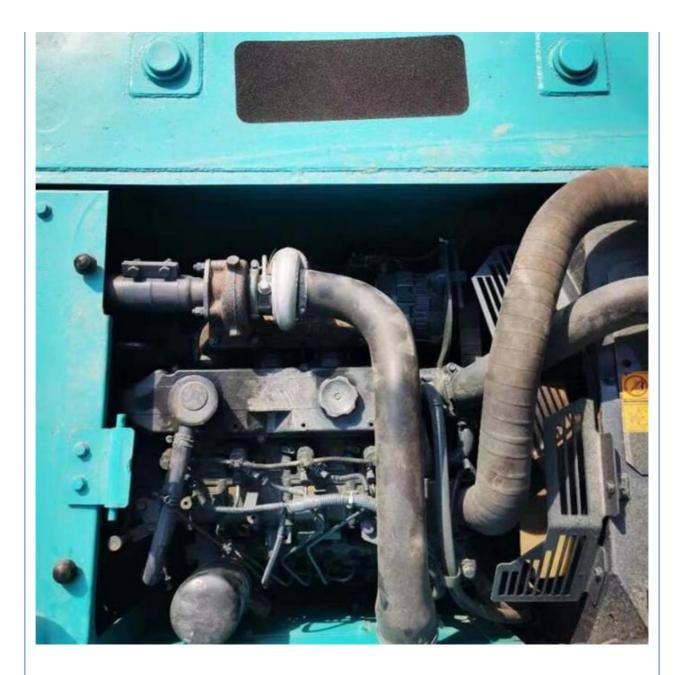

# The Most Reasonable and Japan Original Used Kobelco SK140-8 SK140 Crawler Excavator

## **Basic Information**

- Place of Origin:
- Price:
- Japan

None

13200KG

14000 KG

MITSUBISHI

2021

2602

0.57m<sup>3</sup>

\$24,000.00/units 1-3 units



#### **Product Specification**

- Showroom Location:
- Operating Weight:
- Bucket Capacity:
- Machine Weight:
- Hydraulic Cylinder Brand: Original
- Hydraulic Pump Brand: OriginalHydraulic Valve Brand: Original
- Engine Brand:Power:
- Power: 74KW
   Machinery Test Report: Provided
- Machinery rest nepolt.
- Video Outgoing-inspection: Provided
  Core Components: Pressure Vessel, Motor, Bearing, Pump,
- Core Components: Pressure Vessel, Motor Gearbox, Engine, PLC
- Year:
- Working Hours:



#### More Images



























# Models Of Excavators We Sell

| Komatsu used<br>excavator  | PC20/PC30/PC35/PC40/PC50/PC55/PC56/PC60/PC70/PC75/PC78/PC100/PC1<br>10/PC120/PC128/PC130/PC138/PC150/PC160/PC200/PC210/PC220/PC228/PC<br>240/PC270/PC300/PC350/PC360/PC400/PC450/PC460/PC490/PC650 |
|----------------------------|----------------------------------------------------------------------------------------------------------------------------------------------------------------------------------------------------|
| Carter used<br>excavator   | CAT303/CAT305/CAT305.5/CAT306/CAT307/CAT308/CAT311/CAT312/CAT313<br>/CAT315/CAT318/CAT320/CAT323/CAT324/CAT325/CAT326/CAT329/CAT330/<br>CAT336/CAT340/CAT345/CAT349/CAT375                         |
| Doosan used<br>excavator   | DH(DX)35/55/60/70/75/80/150/200/215/220/225/235