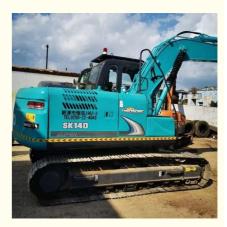

# The Most Reasonable and Japan Original Used Kobelco SK140-8 SK140 Crawler Excavator

#### **Product Specification**

- Showroom Location:
- Operating Weight:
- Bucket Capacity:
- Machine Weight:
- Hydraulic Cylinder Brand: Original
- Hydraulic Pump Brand: OriginalHydraulic Valve Brand: Original
- Engine Brand:Power:
- Power: 74KW
   Machinery Test Report: Provided
- Machinery rest nepolt.
- Video Outgoing-inspection: Provided
  Core Components: Pressure Vessel, Motor, Bearing, Pump,
- Core Components: Pressure Vessel, Motor Gearbox, Engine, PLC
- Year:
- Working Hours: