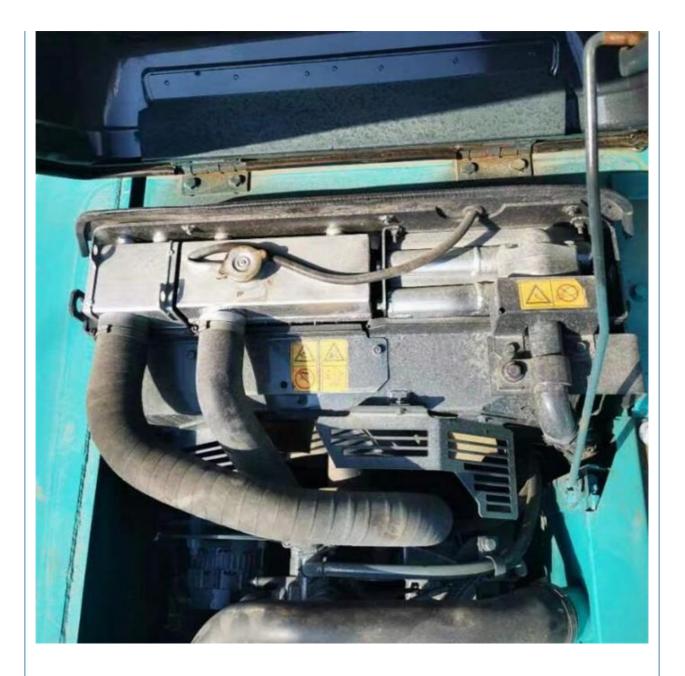

# The Most Reasonable and Japan Original Used Kobelco SK140-8 SK140 Crawler Excavator

## **Basic Information**

- Place of Origin:
- Price:
- Japan

None

13200KG

14000 KG

MITSUBISHI

2021

2602

0.57m<sup>3</sup>

\$24,000.00/units 1-3 units



#### **Product Specification**

- Showroom Location:
- Operating Weight:
- Bucket Capacity:
- Machine Weight:
- Hydraulic Cylinder Brand: Original
- Hydraulic Pump Brand: OriginalHydraulic Valve Brand: Original
- Engine Brand:Power:
- Power: 74KW
   Machinery Test Report: Provided
- Machinery rest nepolt.
- Video Outgoing-inspection: Provided
  Core Components: Pressure Vessel, Motor, Bearing, Pump,
- Core Components: Pressure Vessel, Motor Gearbox, Engine, PLC
- Year:
- Working Hours:



#### More Images



























# Models Of Excavators We Sell

| Komatsu used<br>excavator  | PC20/PC30/PC35/PC40/PC50/PC55/PC56/PC60/PC70/PC75/PC78/PC100/PC1<br>10/PC120/PC128/PC130/PC138/PC150/PC160/PC200/PC210/PC220/PC228/PC<br>240/PC270/PC300/PC350/PC360/PC400/PC450/PC460/PC490/PC650 |
|----------------------------|----------------------------------------------------------------------------------------------------------------------------------------------------------------------------------------------------|
| Carter used<br>excavator   | CAT303/CAT305/CAT305.5/CAT306/CAT307/CAT308/CAT311/CAT312/CAT313<br>/CAT315/CAT318/CAT320/CAT323/CAT324/CAT325/CAT326/CAT329/CAT330/<br>CAT336/CAT340/CAT345/CAT349/CAT375                         |
| Doosan used<br>excavator   | DH(DX)35/55/60/70/75/80/150/200/215/220/225/2