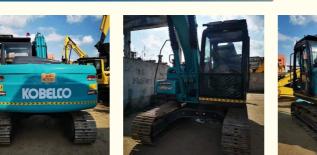

# The Most Reasonable and Japan Original Used Kobelco SK140-8 SK140 Crawler Excavator

## **Basic Information**

- Place of Origin:
- Price:
- Japan

None

13200KG

14000 KG

MITSUBISHI

2021

2602

0.57m<sup>3</sup>

\$24,000.00/units 1-3 units



#### **Product Specification**

- Showroom Location:
- Operating Weight:
- Bucket Capacity:
- Machine Weight:
- Hydraulic Cylinder Brand: Original
- Hydraulic Pump Brand: OriginalHydraulic Valve Brand: Original
- Engine Brand:Power:
- Power: 74KW
   Machinery Test Report: Provided
- Machinery rest nepolt.
- Video Outgoing-inspection: Provided
  Core Components: Pressure Vessel, Motor, Bearing, Pump,
- Core Components: Pressure Vessel, Motor Gearbox, Engine, PLC
- Year:
- Working Hours:



#### More Images



























# Models Of Excavators We Sell

| Komatsu used<br>excavator  | PC20/PC30/PC35/PC40/PC50/PC55/PC56/PC60/PC70/PC75/PC78/PC100/PC1<br>10/PC120/PC128/PC130/PC138/PC150/PC160/PC200/PC210/PC220/PC228/PC<br>240/PC270/PC300/PC350/PC360/PC400/PC450/PC460/PC490/PC650 |
|----------------------------|----------------------------------------------------------------------------------------------------------------------------------------------------------------------------------------------------|
| Carter used<br>excavator   | CAT303/CAT305/CAT305.5/CAT306/CAT307/CAT308/CAT311/CAT312/CAT313<br>/CAT315/CAT318/CAT320/CAT323/CAT324/CAT325/CAT326/CAT329/CAT330/<br>CAT336/CAT340/CAT345/CAT349/CAT375                         |
| Doosan used<br>excavator   | DH(DX)35/55/60/70/75/80/150