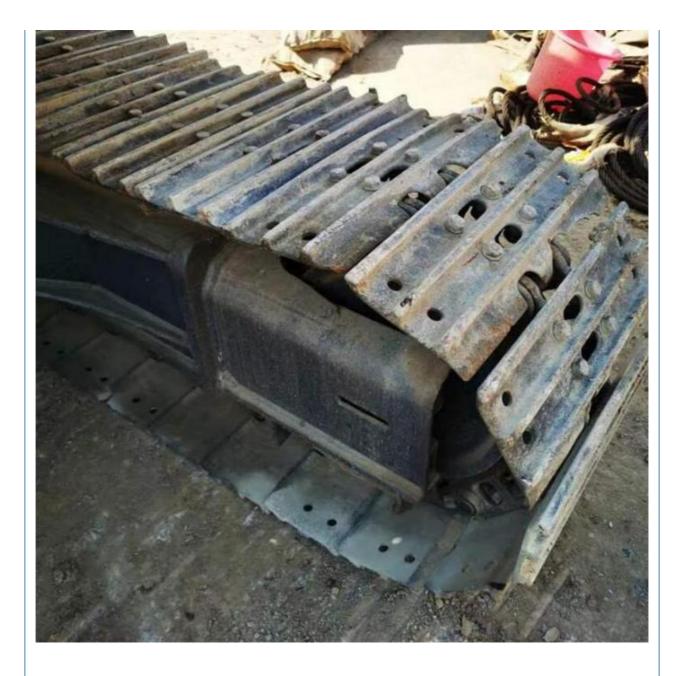

# The Most Reasonable and Japan Original Used Kobelco SK140-8 SK140 Crawler Excavator

## **Basic Information**

- Place of Origin:
- Price:
- Japan

None

13200KG

14000 KG

MITSUBISHI

2021

2602

0.57m<sup>3</sup>

\$24,000.00/units 1-3 units



#### **Product Specification**

- Showroom Location:
- Operating Weight:
- Bucket Capacity:
- Machine Weight:
- Hydraulic Cylinder Brand: Original
- Hydraulic Pump Brand: OriginalHydraulic Valve Brand: Original
- Engine Brand:Power:
- Power: 74KW
   Machinery Test Report: Provided
- Machinery rest nepolt.
- Video Outgoing-inspection: Provided
  Core Components: Pressure Vessel, Motor, Bearing, Pump,
- Core Components: Pressure Vessel, Motor Gearbox, Engine, PLC
- Year:
- Working Hours:



#### More Images



























# Models Of Excavators We Sell

| Komatsu used<br>excavator  | PC20/PC30/PC35/PC40/PC50/PC55/PC56/PC60/PC70/PC75/PC78/PC100/PC1<br>10/PC120/PC128/PC130/PC138/PC150/PC160/PC200/PC210/PC220/PC228/PC<br>240/PC270/PC300/PC350/PC360/PC400/PC450/PC460/PC490/PC650 |
|----------------------------|----------------------------------------------------------------------------------------------------------------------------------------------------------------------------------------------------|
| Carter used<br>excavator   | CAT303/CAT305/CAT305.5/CAT306/CAT307/CAT308/CAT311/CAT312/CAT313<br>/CAT315/CAT318/CAT320/CAT323/CAT324/CAT325/CAT326/CAT329/CAT330/<br>CAT336/CAT340/CAT345/CAT349/CAT375                         |
| Doosan used<br>excavator   | DH(DX)35/55/60/70/75/80/150/200/215/220/2