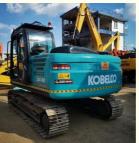

# The Most Reasonable and Japan Original Used Kobelco SK140-8 SK140 Crawler Excavator

## **Basic Information**

- Place of Origin:
- Price:
- Japan

None

13200KG

14000 KG

MITSUBISHI

2021

2602

0.57m<sup>3</sup>

\$24,000.00/units 1-3 units



#### **Product Specification**

- Showroom Location:
- Operating Weight:
- Bucket Capacity:
- Machine Weight:
- Hydraulic Cylinder Brand: Original
- Hydraulic Pump Brand: OriginalHydraulic Valve Brand: Original
- Engine Brand:Power:
- Power: 74KW
   Machinery Test Report: Provided
- Machinery rest nepolt.
- Video Outgoing-inspection: Provided
  Core Components: Pressure Vessel, Motor, Bearing, Pump,
- Core Components: Pressure Vessel, Motor Gearbox, Engine, PLC
- Year:
- Working Hours:



#### More Images



























# Models Of Excavators We Sell

| Komatsu used<br>excavator  | PC20/PC30/PC35/PC40/PC50/PC55/PC56/PC60/PC70/PC75/PC78/PC100/PC1<br>10/PC120/PC128/PC130/PC138/PC150/PC160/PC200/PC210/PC220/PC228/PC<br>240/PC270/PC300/PC350/PC360/PC400/PC450/PC460/PC490/PC650 |
|----------------------------|----------------------------------------------------------------------------------------------------------------------------------------------------------------------------------------------------|
| Carter used<br>excavator   | CAT303/CAT305/CAT305.5/CAT306/CAT307/CAT308/CAT311/CAT312/CAT313<br>/CAT315/CAT318/CAT320/CAT323/CAT324/CAT325/CAT326/CAT329/CAT330/<br>CAT336/CAT340/CAT345/CAT349/CAT375                         |
| Doosan used<br>excavator   | DH(DX)35/55/60/70/75/80/150/2