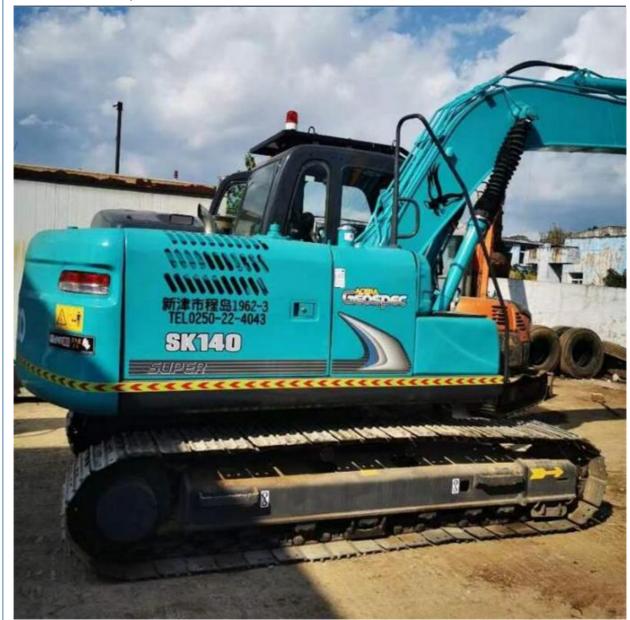

#### **Product Specification**

- Showroom Location:
- Operating Weight:
- Bucket Capacity:
- Machine Weight:
- Hydraulic Cylinder Brand: Original
- Hydraulic Pump Brand: OriginalHydraulic Valve Brand: Original
- Engine Brand:Power:
- Power: 74KW
   Machinery Test Report: Provided
- Machinery rest nepolt.
- Video Outgoing-inspection: Provided
  Core Components: Pressure Vessel, Motor, Bearing, Pump,
- Core Components: Pressure Vessel, Motor Gearbox, Engine, PLC
- Year:
- Working Hours:

#### More Images