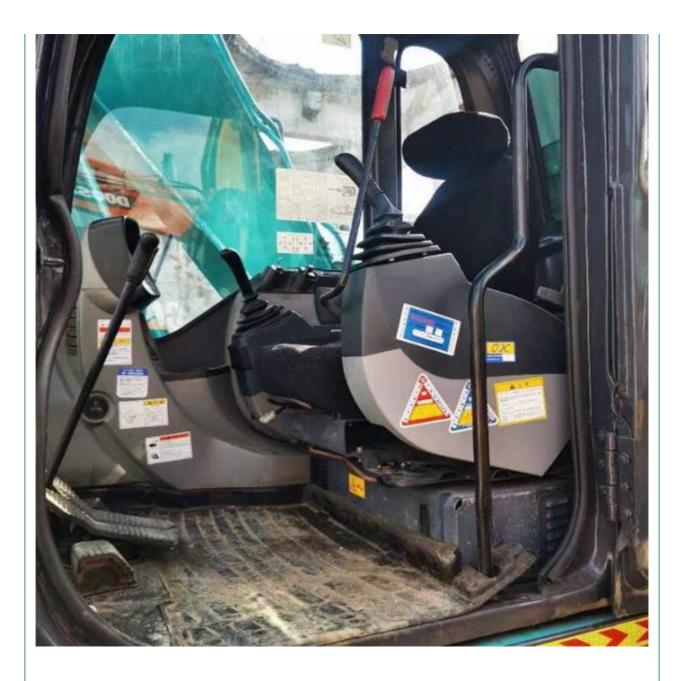

# The Most Reasonable and Japan Original Used Kobelco SK140-8 SK140 Crawler Excavator

## **Basic Information**

- Place of Origin:
- Price:
- Japan

None

13200KG

14000 KG

MITSUBISHI

2021

2602

0.57m<sup>3</sup>

\$24,000.00/units 1-3 units



#### **Product Specification**

- Showroom Location:
- Operating Weight:
- Bucket Capacity:
- Machine Weight:
- Hydraulic Cylinder Brand: Original
- Hydraulic Pump Brand: OriginalHydraulic Valve Brand: Original
- Engine Brand:Power:
- Power: 74KW
   Machinery Test Report: Provided
- Machinery rest nepolt.
- Video Outgoing-inspection: Provided
  Core Components: Pressure Vessel, Motor, Bearing, Pump,
- Core Components: Pressure Vessel, Motor Gearbox, Engine, PLC
- Year:
- Working Hours:



#### More Images



























# Models Of Excavators We Sell

| Komatsu used<br>excavator  | PC20/PC30/PC35/PC40/PC50/PC55/PC56/PC60/PC70/PC75/PC78/PC100/PC1<br>10/PC120/PC128/PC130/PC138/PC150/PC160/PC200/PC210/PC220/PC228/PC<br>240/PC270/PC300/PC350/PC360/PC400/PC450/PC460/PC490/PC650 |
|----------------------------|----------------------------------------------------------------------------------------------------------------------------------------------------------------------------------------------------|
| Carter used<br>excavator   | CAT303/CAT305/CAT305.5/CAT306/CAT307/CAT308/CAT311/CAT312/CAT313<br>/CAT315/CAT318/CAT320/CAT323/CAT324/CAT325/CAT326/CAT329/CAT330/<br>CAT336/CAT340/CAT345/CAT349/CAT375                         |
| Doosan used<br>excavator   | DH(DX)35/55/60/70/75/80/150/200/215