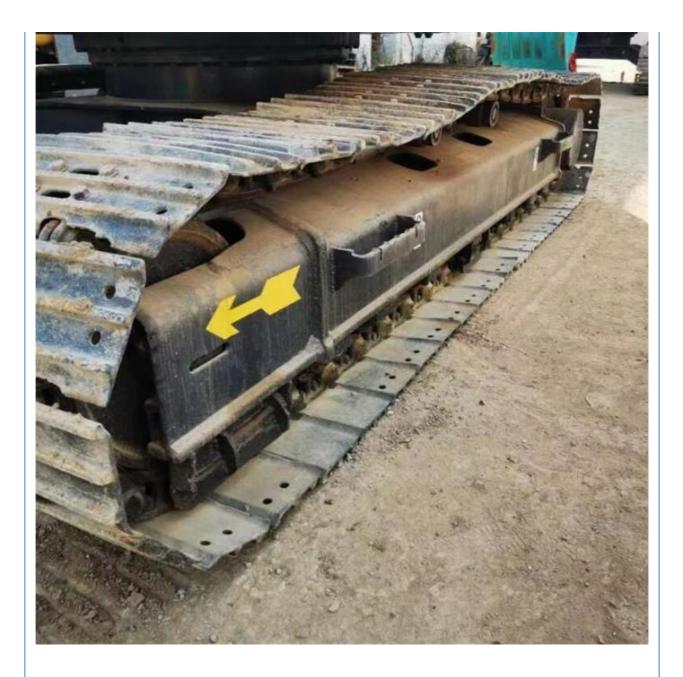

# The Most Reasonable and Japan Original Used Kobelco SK140-8 SK140 Crawler Excavator

## **Basic Information**

- Place of Origin:
- Price:
- Japan

None

13200KG

14000 KG

MITSUBISHI

2021

2602

0.57m<sup>3</sup>

\$24,000.00/units 1-3 units



#### **Product Specification**

- Showroom Location:
- Operating Weight:
- Bucket Capacity:
- Machine Weight:
- Hydraulic Cylinder Brand: Original
- Hydraulic Pump Brand: OriginalHydraulic Valve Brand: Original
- Engine Brand:Power:
- Power: 74KW
   Machinery Test Report: Provided
- Machinery rest nepolt.
- Video Outgoing-inspection: Provided
  Core Components: Pressure Vessel, Motor, Bearing, Pump,
- Core Components: Pressure Vessel, Motor Gearbox, Engine, PLC
- Year:
- Working Hours:



#### More Images



























# Models Of Excavators We Sell

| Komatsu used<br>excavator  | PC20/PC30/PC35/PC40/PC50/PC55/PC56/PC60/PC70/PC75/PC78/PC100/PC1<br>10/PC120/PC128/PC130/PC138/PC150/PC160/PC200/PC210/PC220/PC228/PC<br>240/PC270/PC300/PC350/PC360/PC400/PC450/PC460/PC490/PC650 |
|----------------------------|----------------------------------------------------------------------------------------------------------------------------------------------------------------------------------------------------|
| Carter used<br>excavator   | CAT303/CAT305/CAT305.5/CAT306/CAT307/CAT308/CAT311/CAT312/CAT313<br>/CAT315/CAT318/CAT320/CAT323/CAT324/CAT325/CAT326/CAT329/CAT330/<br>CAT336/CAT340/CAT345/CAT349/CAT375                         |
| Doosan used<br>excavator   | DH(DX)35/55/60/70/75/80/150/200/215/220/225