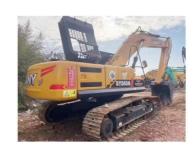

# 36000 KG Machine Weight 1.8m3 Bucket Capacity SANY SY365 Crawler Excavator in Shanghai

#### **Product Specification**

Showroom Location: None 36000KG · Operating Weight: 1.8m<sup>3</sup> . Bucket Capacity: • Machine Weight: 36000 KG Hydraulic Cylinder Brand: Original • Hydraulic Pump Brand: Original • Hydraulic Valve Brand: Original ISUZU . Engine Brand: 212KW • Power: • Machinery Test Report: Provided • Video Outgoing-inspection: Provided