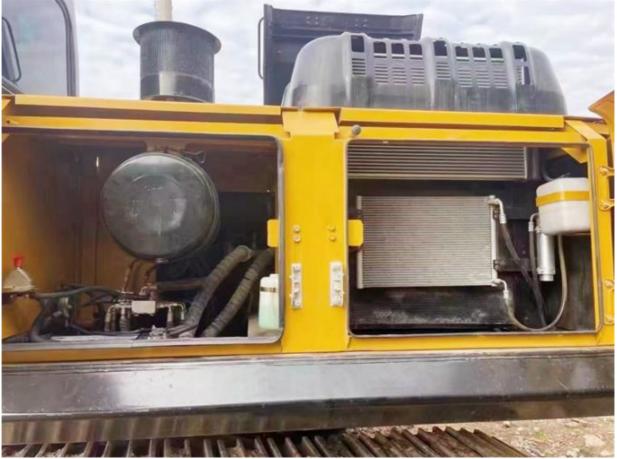

#### **Product Specification**

Showroom Location: None 36000KG · Operating Weight: 1.8m<sup>3</sup> . Bucket Capacity: • Machine Weight: 36000 KG Hydraulic Cylinder Brand: Original • Hydraulic Pump Brand: Original • Hydraulic Valve Brand: Original ISUZU . Engine Brand: 212KW • Power: • Machinery Test Report: Provided • Video Outgoing-inspection: Provided

• Core Components: Pressure Vessel, Motor, Bearing, Gear,

Pump, Gearbox, Engine, PLC

Year: 2021Working Hours: 1780