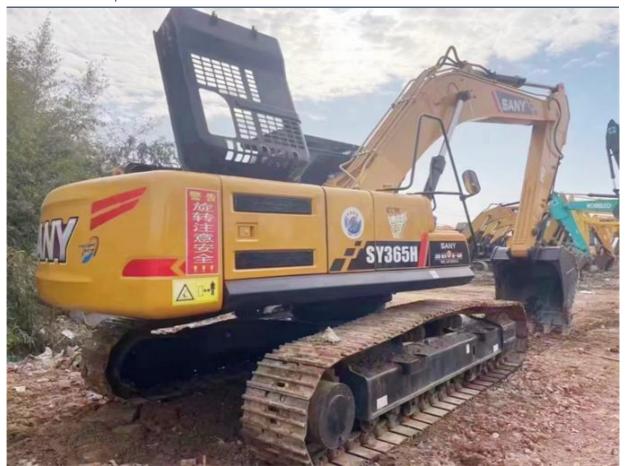

# 36000 KG Machine Weight 1.8m3 Bucket Capacity SANY SY365 Crawler Excavator in Shanghai

#### **Product Specification**

Showroom Location: None 36000KG · Operating Weight: 1.8m<sup>3</sup> . Bucket Capacity: • Machine Weight: 36000 KG Hydraulic Cylinder Brand: Original • Hydraulic Pump Brand: Original • Hydraulic Valve Brand: Original ISUZU . Engine Brand: 212KW • Power: • Machinery Test Report: Provided • Video Outgoing-inspection: Provided