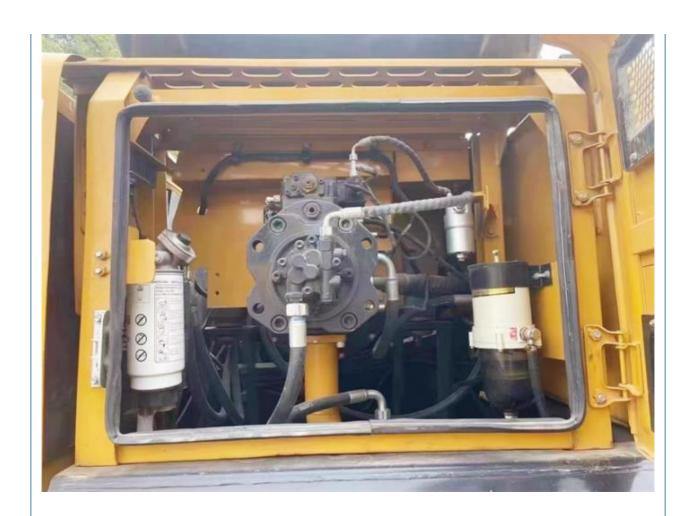

#### **Product Specification**

Showroom Location: None 36000KG · Operating Weight: 1.8m<sup>3</sup> . Bucket Capacity: • Machine Weight: 36000 KG Hydraulic Cylinder Brand: Original • Hydraulic Pump Brand: Original • Hydraulic Valve Brand: Original ISUZU . Engine Brand: 212KW • Power: • Machinery Test Report: Provided • Video Outgoing-inspection: Provided

• Core Components: Pressure Vessel, Motor, Bearing, Gear,

Pump, Gearbox, Engine, PLC

Year: 2021Working Hours: 1780