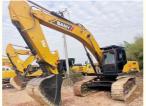

# 36000 KG Machine Weight 1.8m3 Bucket Capacity SANY SY365 Crawler Excavator in Shanghai

#### **Product Specification**

Showroom Location: None 36000KG · Operating Weight: 1.8m<sup>3</sup> . Bucket Capacity: • Machine Weight: 36000 KG Hydraulic Cylinder Brand: Original • Hydraulic Pump Brand: Original • Hydraulic Valve Brand: Original ISUZU . Engine Brand: 212KW • Power: • Machinery Test Report: Provided • Video Outgoing-inspection: Provided