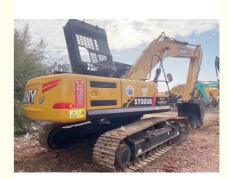

# 36000 KG Machine Weight 1.8m3 Bucket Capacity SANY SY365 Crawler Excavator in Shanghai

#### **Product Specification**

Showroom Location: None 36000KG · Operating Weight: 1.8m<sup>3</sup> . Bucket Capacity: • Machine Weight: 36000 KG Hydraulic Cylinder Brand: Original • Hydraulic Pump Brand: Original • Hydraulic Valve Brand: Original ISUZU . Engine Brand: 212KW • Power: • Machinery Test Report: Provided • Video Outgoing-inspection: Provided