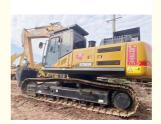

# 36000 KG Machine Weight 1.8m3 Bucket Capacity SANY SY365 Crawler Excavator in Shanghai

#### **Product Specification**

Showroom Location: None 36000KG · Operating Weight: 1.8m<sup>3</sup> . Bucket Capacity: • Machine Weight: 36000 KG Hydraulic Cylinder Brand: Original • Hydraulic Pump Brand: Original • Hydraulic Valve Brand: Original ISUZU . Engine Brand: 212KW • Power: • Machinery Test Report: Provided • Video Outgoing-inspection: Provided