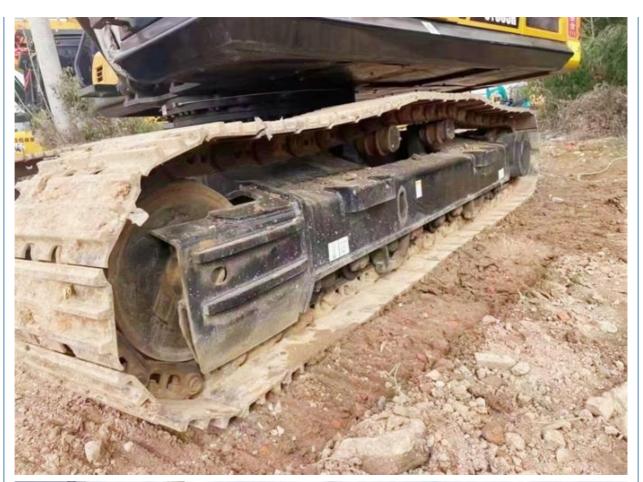

#### **Product Specification**

Showroom Location: None 36000KG · Operating Weight: 1.8m<sup>3</sup> . Bucket Capacity: • Machine Weight: 36000 KG Hydraulic Cylinder Brand: Original • Hydraulic Pump Brand: Original • Hydraulic Valve Brand: Original ISUZU . Engine Brand: 212KW • Power: • Machinery Test Report: Provided • Video Outgoing-inspection: Provided

• Core Components: Pressure Vessel, Motor, Bearing, Gear,

Pump, Gearbox, Engine, PLC

Year: 2021Working Hours: 1780