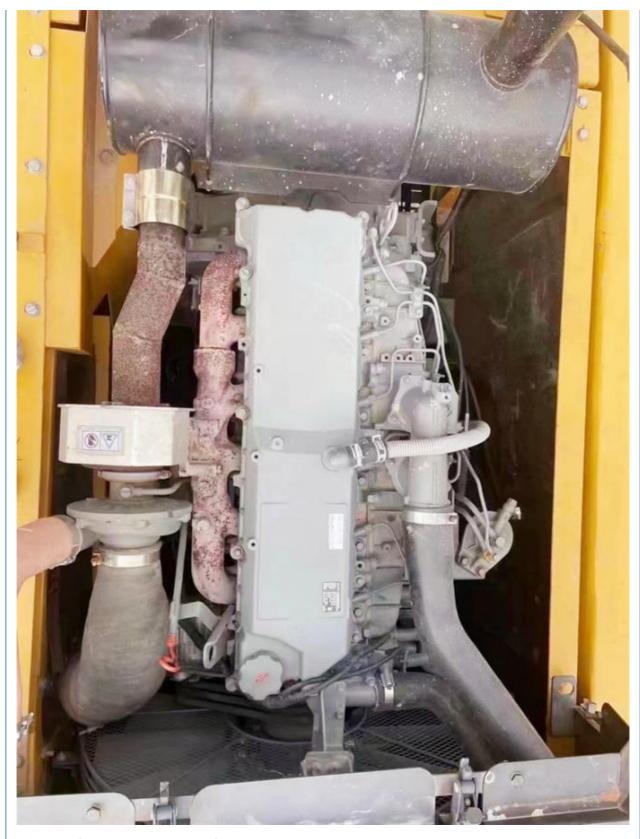

#### **Product Specification**

Showroom Location: None 36000KG · Operating Weight: 1.8m<sup>3</sup> . Bucket Capacity: • Machine Weight: 36000 KG Hydraulic Cylinder Brand: Original • Hydraulic Pump Brand: Original • Hydraulic Valve Brand: Original ISUZU . Engine Brand: 212KW • Power: • Machinery Test Report: Provided • Video Outgoing-inspection: Provided

• Core Components: Pressure Vessel, Motor, Bearing, Gear,

Pump, Gearbox, Engine, PLC

Year: 2021Working Hours: 1780