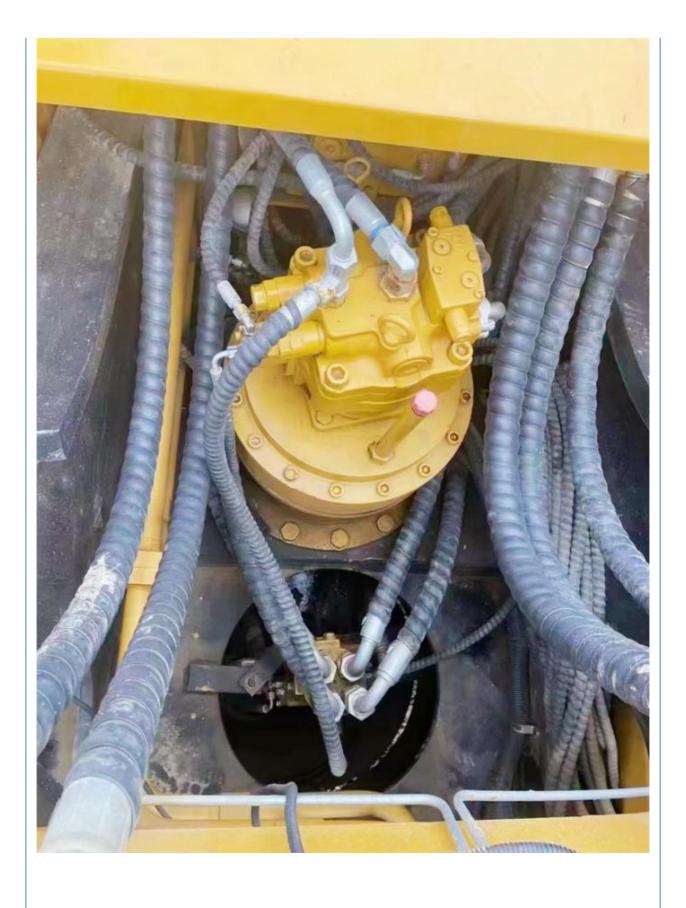

#### **Product Specification**

Showroom Location: None 36000KG · Operating Weight: 1.8m<sup>3</sup> . Bucket Capacity: • Machine Weight: 36000 KG Hydraulic Cylinder Brand: Original • Hydraulic Pump Brand: Original • Hydraulic Valve Brand: Original ISUZU . Engine Brand: 212KW • Power: • Machinery Test Report: Provided • Video Outgoing-inspection: Provided

• Core Components: Pressure Vessel, Motor, Bearing, Gear,

Pump, Gearbox, Engine, PLC

Year: 2021Working Hours: 1780