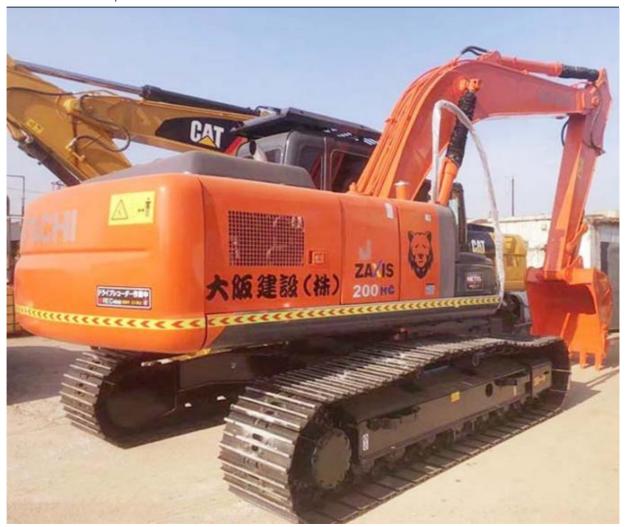

# 20 Ton Japan Original Hitachi ZX200 Excavator With 860 Working Hours In Good Condition

## **Product Specification**

Showroom Location: None · Operating Weight: 20300 KG 0.8 M<sup>3</sup> . Bucket Capacity: · Machine Weight: 20000 KG • Hydraulic Cylinder Brand: Original • Hydraulic Pump Brand: Original Hydraulic Valve Brand: Original ISUZU . Engine Brand: 122 KW • Power: • Machinery Test Report: Provided

• Core Components: Pressure Vessel, Motor, Bearing, Gear,

Pump, Gearbox, Engine, PLC

Year: 2021Working Hours: 860

• Video Outgoing-inspection: Provided