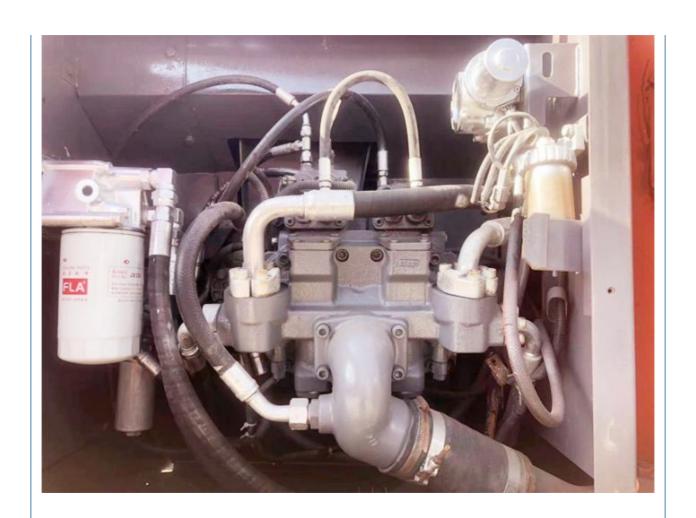

# 20 Ton Japan Original Hitachi ZX200 Excavator With 860 Working Hours In Good Condition

#### **Basic Information**

• Place of Origin: China

• Price: \$28,000.00/units 1-3 units



## **Product Specification**

Showroom Location: None · Operating Weight: 20300 KG 0.8 M<sup>3</sup> . Bucket Capacity: · Machine Weight: 20000 KG • Hydraulic Cylinder Brand: Original • Hydraulic Pump Brand: Original Hydraulic Valve Brand: Original ISUZU . Engine Brand: 122 KW • Power: • Machinery Test Report: Provided

• Core Components: Pressure Vessel, Motor, Bearing, Gear,

Pump, Gearbox, Engine, PLC

Year: 2021Working Hours: 860

• Video Outgoing-inspection: Provided



## More Images









# Product Description

# **Product Description**





















## Models Of Excavators We Sell

Carter used excavator

PC20/PC30/PC35/PC40/PC55/PC56/PC60/PC70/PC75/PC78/PC10 0/PC110/PC120/PC128/PC130/PC138/PC150/PC160/PC200/PC210/PC22 0/PC228/PC240/PC270/PC300/PC350/PC360/PC400/PC450/PC460/PC49 0/PC650

CAT303/CAT305/CAT305.5/CAT306/CAT307/CAT308/CAT311/CAT312/C AT313/CAT315/CAT318/CAT320/CAT323/CAT324/CAT325/CAT326/CAT3 29/CAT330/CAT336/CAT340/CAT345/CAT349/CAT375

Doosan used excavator DH(DX)35/55/60/70/75/80/150/200/215/220/225/235/260/300/350/370/420/500/530

Sany used excavator SY16/SY35/SY55/SY60/SY65/SY75/SY85/SY95/SY115/SY135/SY155/SY 205/SY215/SY235/SY265/SY305/SY335/SY365

/ZX330/ZX350/ZX360/ZX450/ZX600

Kobelco used excavator SK50/SK55/SK60/SK70/SK75/SK115/SK135/SK140/SK160/SK200/SK210/

SK230/SK235/SK250/SK260/SK330/SK350/SK450/SK460