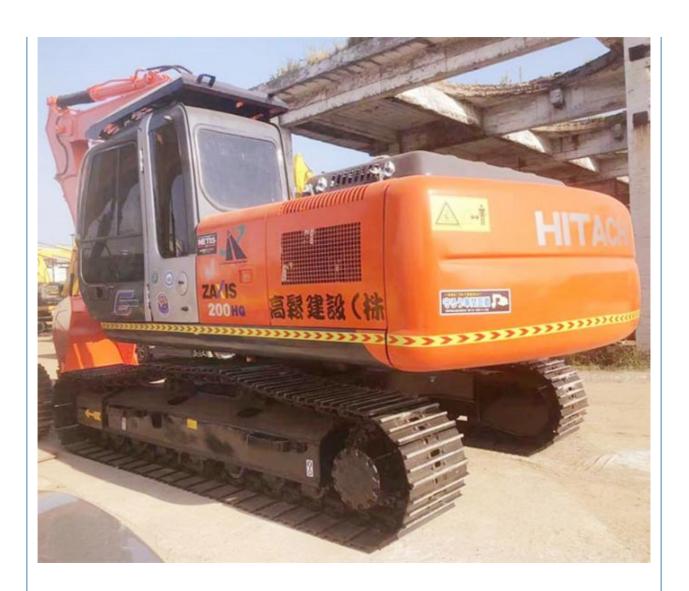

# 20 Ton Japan Original Hitachi ZX200 Excavator With 860 Working Hours In Good Condition

## **Product Specification**

Showroom Location: None · Operating Weight: 20300 KG 0.8 M<sup>3</sup> . Bucket Capacity: · Machine Weight: 20000 KG • Hydraulic Cylinder Brand: Original • Hydraulic Pump Brand: Original Hydraulic Valve Brand: Original ISUZU . Engine Brand: 122 KW • Power: • Machinery Test Report: Provided

• Core Components: Pressure Vessel, Motor, Bearing, Gear,

Pump, Gearbox, Engine, PLC

Year: 2021Working Hours: 860

• Video Outgoing-inspection: Provided