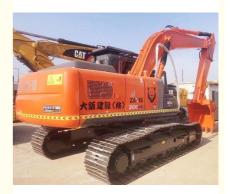

# 20 Ton Japan Original Hitachi ZX200 Excavator With 860 Working Hours In Good Condition

## **Product Specification**

Showroom Location: None · Operating Weight: 20300 KG 0.8 M<sup>3</sup> . Bucket Capacity: · Machine Weight: 20000 KG • Hydraulic Cylinder Brand: Original • Hydraulic Pump Brand: Original Hydraulic Valve Brand: Original ISUZU . Engine Brand: 122 KW • Power: • Machinery Test Report: Provided

• Core Components: Pressure Vessel, Motor, Bearing, Gear,

Pump, Gearbox, Engine, PLC

Year: 2021Working Hours: 860

• Video Outgoing-inspection: Provided