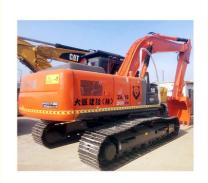

# 20 Ton Japan Original Hitachi ZX200 Excavator With 860 Working Hours In Good Condition

## **Product Specification**

Showroom Location: None · Operating Weight: 20300 KG 0.8 M<sup>3</sup> . Bucket Capacity: · Machine Weight: 20000 KG • Hydraulic Cylinder Brand: Original • Hydraulic Pump Brand: Original Hydraulic Valve Brand: Original ISUZU . Engine Brand: 122 KW • Power: • Machinery Test Report: Provided

• Core Components: Pressure Vessel, Motor, Bearing, Gear,

Pump, Gearbox, Engine, PLC

Year: 2021Working Hours: 860

• Video Outgoing-inspection: Provided