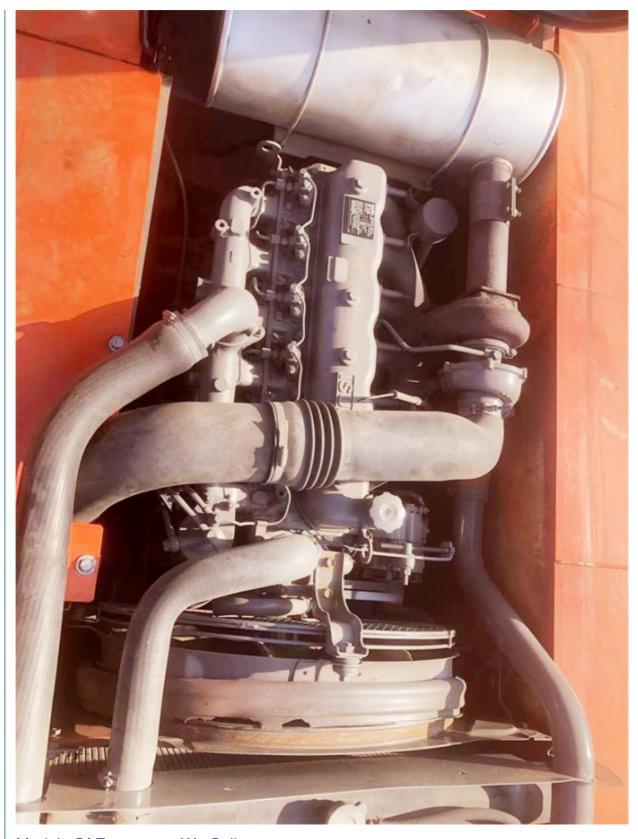

# 20 Ton Japan Original Hitachi ZX200 Excavator With 860 Working Hours In Good Condition

#### **Basic Information**

• Place of Origin: China

• Price: \$28,000.00/units 1-3 units



## **Product Specification**

Showroom Location: None · Operating Weight: 20300 KG 0.8 M<sup>3</sup> . Bucket Capacity: · Machine Weight: 20000 KG • Hydraulic Cylinder Brand: Original • Hydraulic Pump Brand: Original Hydraulic Valve Brand: Original ISUZU . Engine Brand: 122 KW • Power: • Machinery Test Report: Provided

• Core Components: Pressure Vessel, Motor, Bearing, Gear,

Pump, Gearbox, Engine, PLC

Year: 2021Working Hours: 860

• Video Outgoing-inspection: Provided



## More Images









# Product Description

# **Product Description**





















## Models Of Excavators We Sell

Carter used excavator

PC20/PC30/PC35/PC40/PC55/PC56/PC60/PC70/PC75/PC78/PC10 0/PC110/PC120/PC128/PC130/PC138/PC150/PC160/PC200/PC210/PC22 0/PC228/PC240/PC270/PC300/PC350/PC360/PC400/PC450/PC460/PC49 0/PC650

CAT303/CAT305/CAT305.5/CAT306/CAT307/CAT308/CAT311/CAT312/C AT313/CAT315/CAT318/CAT320/CAT323/CAT324/CAT325/CAT326/CAT3 29/CAT330/CAT336/CAT340/CAT345/CAT349/CAT375

Doosan used excavator DH(DX)35/55/60/70/75/80/150/200/215/220/225/235/260/300/350/370/420/500/530

Sany used excavator SY16/SY35/SY55/SY60/SY65/SY75/SY85/SY95/SY115/SY135/SY155/SY 205/SY215/SY235/SY265/SY305/SY335/SY365

/ZX330/ZX350/ZX360/ZX450/ZX600

Kobelco used excavator SK50/SK55/SK60/SK70/SK75/SK115/SK135/SK140/SK160/SK200/SK210/

SK230/SK235/SK250/SK260/SK330/SK350/SK450/SK460

Hy