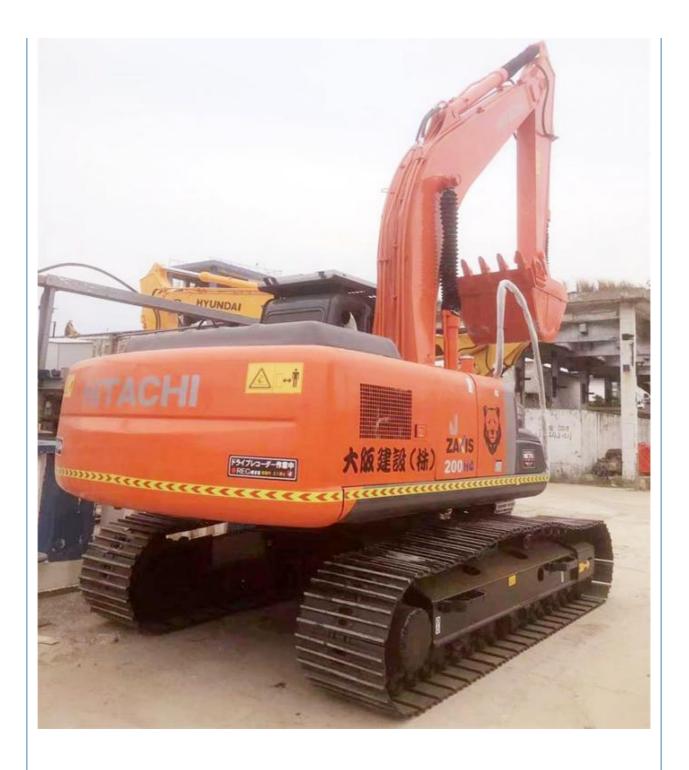

# 20 Ton Japan Original Hitachi ZX200 Excavator With 860 Working Hours In Good Condition

## **Product Specification**

Showroom Location: None · Operating Weight: 20300 KG 0.8 M<sup>3</sup> . Bucket Capacity: · Machine Weight: 20000 KG • Hydraulic Cylinder Brand: Original • Hydraulic Pump Brand: Original Hydraulic Valve Brand: Original ISUZU . Engine Brand: 122 KW • Power: • Machinery Test Report: Provided

## More Images