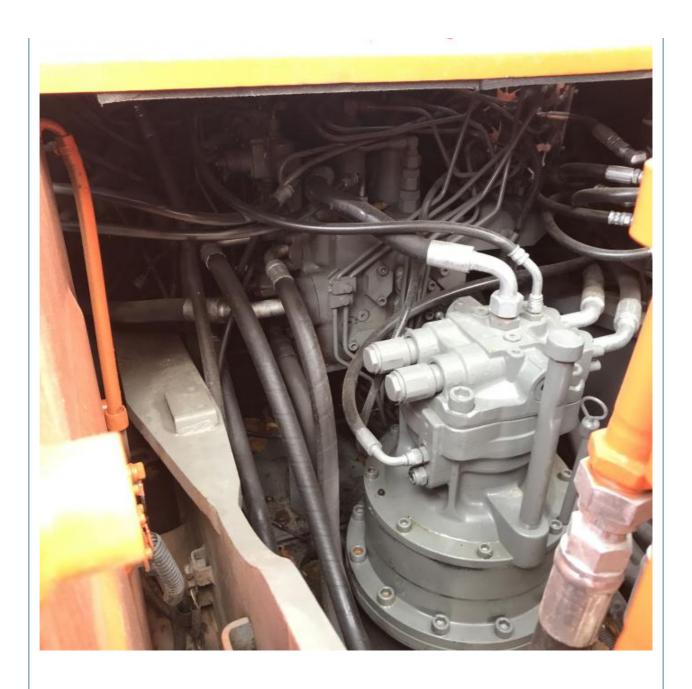

# 20 Ton Japan Original Hitachi ZX200 Excavator With 860 Working Hours In Good Condition

#### **Basic Information**

• Place of Origin: China

• Price: \$28,000.00/units 1-3 units



## **Product Specification**

Showroom Location: None · Operating Weight: 20300 KG 0.8 M<sup>3</sup> . Bucket Capacity: · Machine Weight: 20000 KG • Hydraulic Cylinder Brand: Original • Hydraulic Pump Brand: Original Hydraulic Valve Brand: Original ISUZU . Engine Brand: 122 KW • Power: • Machinery Test Report: Provided

• Core Components: Pressure Vessel, Motor, Bearing, Gear,

Pump, Gearbox, Engine, PLC

Year: 2021Working Hours: 860

• Video Outgoing-inspection: Provided



## More Images









# Product Description

# **Product Description**





















## Models Of Excavators We Sell

Carter used excavator

PC20/PC30/PC35/PC40/PC55/PC56/PC60/PC70/PC75/PC78/PC10 0/PC110/PC120/PC128/PC130/PC138/PC150/PC160/PC200/PC210/PC22 0/PC228/PC240/PC270/PC300/PC350/PC360/PC400/PC450/PC460/PC49 0/PC650

CAT303/CAT305/CAT305.5/CAT306/CAT307/CAT308/CAT311/CAT312/C AT313/CAT315/CAT318/CAT320/CAT323/CAT324/CAT325/CAT326/CAT3 29/CAT330/CAT336/CAT340/CAT345/CAT349/CAT375

Doosan used excavator DH(DX)35/55/60/70/75/80/150/200/215/220/225/235/260/300/350/370/420/500/530

Sany used excavator SY16/SY35/SY55/SY60/SY65/SY75/SY85/SY95/SY115/SY135/SY155/SY 205/SY215/SY235/SY265/SY305/SY335/SY365

/ZX330/ZX350/ZX360/ZX450/ZX600

Kobelco used excavator SK50/SK55/SK60/SK70/SK75/SK115/SK135/SK140/SK160/SK200/SK210/

SK230/SK235/SK250/SK260/SK330/SK350/SK450/SK460