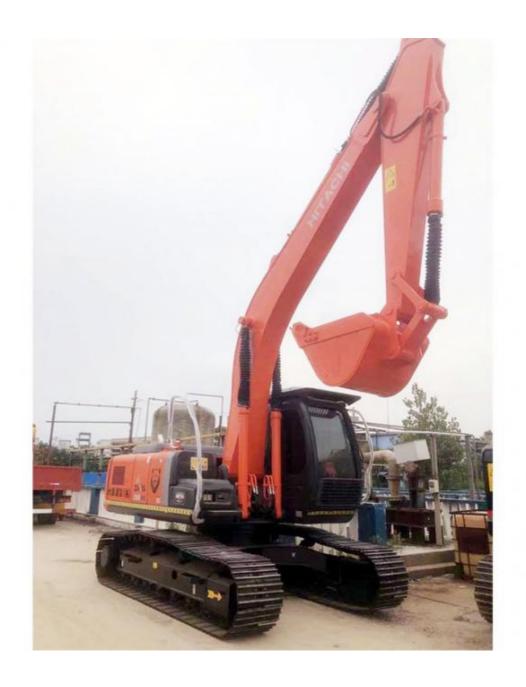

# 20 Ton Japan Original Hitachi ZX200 Excavator With 860 Working Hours In Good Condition

#### **Basic Information**

• Place of Origin: China

• Price: \$28,000.00/units 1-3 units



## **Product Specification**

Showroom Location: None · Operating Weight: 20300 KG 0.8 M<sup>3</sup> . Bucket Capacity: · Machine Weight: 20000 KG • Hydraulic Cylinder Brand: Original • Hydraulic Pump Brand: Original Hydraulic Valve Brand: Original ISUZU . Engine Brand: 122 KW • Power: • Machinery Test Report: Provided

• Core Components: Pressure Vessel, Motor, Bearing, Gear,

Pump, Gearbox, Engine, PLC

Year: 2021Working Hours: 860

• Video Outgoing-inspection: Provided



## More Images









# Product Description

# **Product Description**





















## Models Of Excavators We Sell

Carter used excavator

PC20/PC30/PC35/PC40/PC55/PC56/PC60/PC70/PC75/PC78/PC10 0/PC110/PC120/PC128/PC130/PC138/PC150/PC160/PC200/PC210/PC22 0/PC228/PC240/PC270/PC300/PC350/PC360/PC400/PC450/PC460/PC49 0/PC650

CAT303/CAT305/CAT305.5/CAT306/CAT307/CAT308/CAT311/CAT312/C AT313/CAT315/CAT318/CAT320/CAT323/CAT324/CAT325/CAT326/CAT3 29/CAT330/CAT336/CAT340/CAT345/CAT349/CAT375

Doosan used excavator DH(DX)35/55/60/70/75/80/150/200/215/220/225/235/260/300/350/370/420/500/530

Sany used excavator SY16/SY35/SY55/SY60/SY65/SY75/SY85/SY95/SY115/SY135/SY155/SY 205/SY215/SY235/SY265/SY305/SY335/SY365

/ZX330/ZX350/ZX360/ZX450/ZX600

Kobelco used excavator SK50/SK55/SK60/SK70/SK75/SK115/SK135/SK140/SK160/SK200/SK210/

SK230/SK235/SK250/SK260/SK330/SK350/SK4