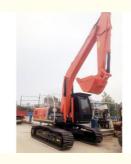

# 20 Ton Japan Original Hitachi ZX200 Excavator With 860 Working Hours In Good Condition

## **Product Specification**

Showroom Location: None · Operating Weight: 20300 KG 0.8 M<sup>3</sup> . Bucket Capacity: · Machine Weight: 20000 KG • Hydraulic Cylinder Brand: Original • Hydraulic Pump Brand: Original Hydraulic Valve Brand: Original ISUZU . Engine Brand: 122 KW • Power: • Machinery Test Report: Provided

• Core Components: Pressure Vessel, Motor, Bearing, Gear,

Pump, Gearbox, Engine, PLC

Year: 2021Working Hours: 860

• Video Outgoing-inspection: Provided