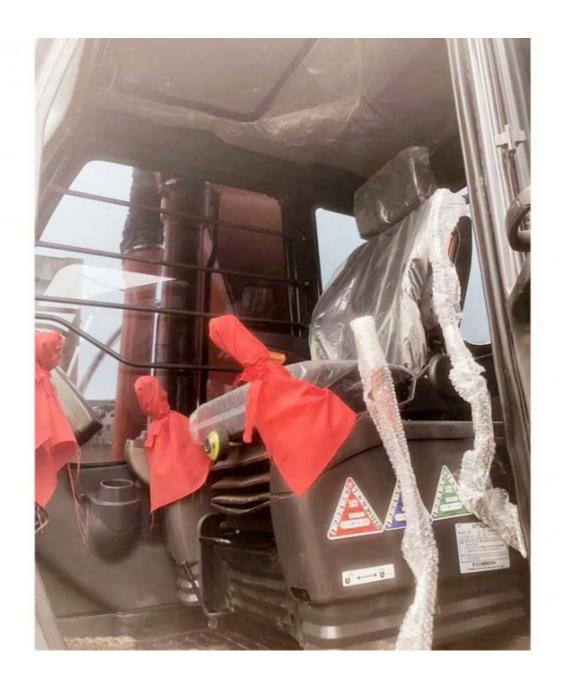

# 20 Ton Japan Original Hitachi ZX200 Excavator With 860 Working Hours In Good Condition

#### **Basic Information**

• Place of Origin: China

• Price: \$28,000.00/units 1-3 units



## **Product Specification**

Showroom Location: None · Operating Weight: 20300 KG 0.8 M<sup>3</sup> . Bucket Capacity: · Machine Weight: 20000 KG • Hydraulic Cylinder Brand: Original • Hydraulic Pump Brand: Original Hydraulic Valve Brand: Original ISUZU . Engine Brand: 122 KW • Power: • Machinery Test Report: Provided

• Core Components: Pressure Vessel, Motor, Bearing, Gear,

Pump, Gearbox, Engine, PLC

Year: 2021Working Hours: 860

• Video Outgoing-inspection: Provided



## More Images









# Product Description

# **Product Description**





















## Models Of Excavators We Sell

Carter used excavator

PC20/PC30/PC35/PC40/PC55/PC56/PC60/PC70/PC75/PC78/PC10 0/PC110/PC120/PC128/PC130/PC138/PC150/PC160/PC200/PC210/PC22 0/PC228/PC240/PC270/PC300/PC350/PC360/PC400/PC450/PC460/PC49 0/PC650

CAT303/CAT305/CAT305.5/CAT306/CAT307/CAT308/CAT311/CAT312/C AT313/CAT315/CAT318/CAT320/CAT323/CAT324/CAT325/CAT326/CAT3 29/CAT330/CAT336/CAT340/CAT345/CAT349/CAT375

Doosan used excavator DH(DX)35/55/60/70/75/80/150/200/215/220/225/235/260/300/350/370/420/500/530

Sany used excavator SY16/SY35/SY55/SY60/SY65/SY75/SY85/SY95/SY115/SY135/SY155/SY 205/SY215/SY235/SY265/SY305/SY335/SY365

/ZX330/ZX350/ZX360/ZX450/ZX600

Kobelco used excavator SK50/SK55/SK60/SK70/SK75/SK115/SK135/SK140/SK160/SK200/SK210/

SK230/SK235/SK250/SK260/SK330/SK350/SK450/SK4