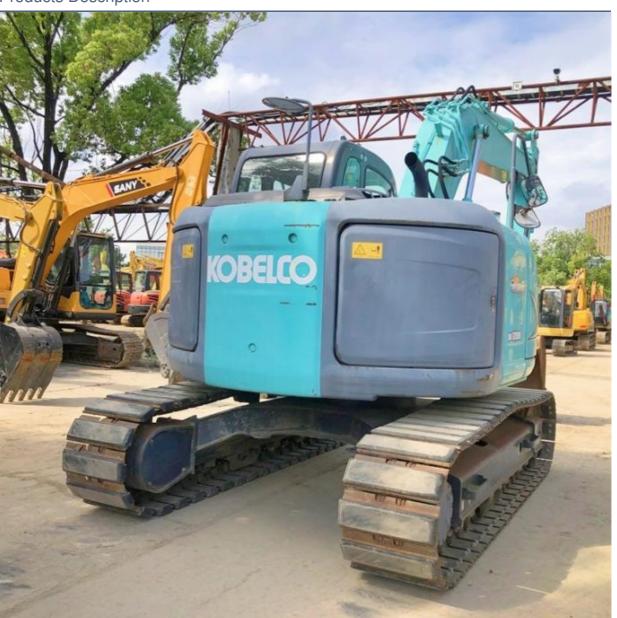

# Used Kobelco SK125SR Excavator 12 Ton Mini Excavator with YANMAR Engine in Shanghai

## **Product Specification**

Showroom Location: None · Operating Weight: 12ton • Bucket Capacity: 0.6m<sup>3</sup> · Machine Weight: 12000 KG • Hydraulic Cylinder Brand: Original • Hydraulic Pump Brand: Original • Hydraulic Valve Brand: Original YANMAR • Engine Brand: 75KW • Power: Provided • Machinery Test Report: • Video Outgoing-inspection: Provided