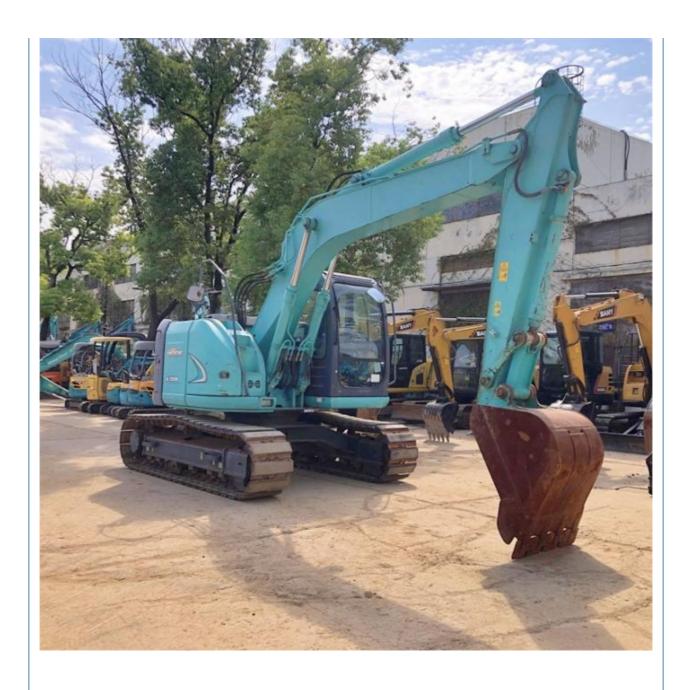

# Used Kobelco SK125SR Excavator 12 Ton Mini Excavator with YANMAR Engine in Shanghai

## **Product Specification**

Showroom Location: None · Operating Weight: 12ton • Bucket Capacity: 0.6m<sup>3</sup> · Machine Weight: 12000 KG • Hydraulic Cylinder Brand: Original • Hydraulic Pump Brand: Original • Hydraulic Valve Brand: Original YANMAR • Engine Brand: 75KW • Power: Provided • Machinery Test Report: • Video Outgoing-inspection: Provided

• Core Components: Pressure Vessel, Motor, Bearing, Pump,

Gearbox, Engine, PLC

• Year: 2019

• Working Hours: 1000-1500