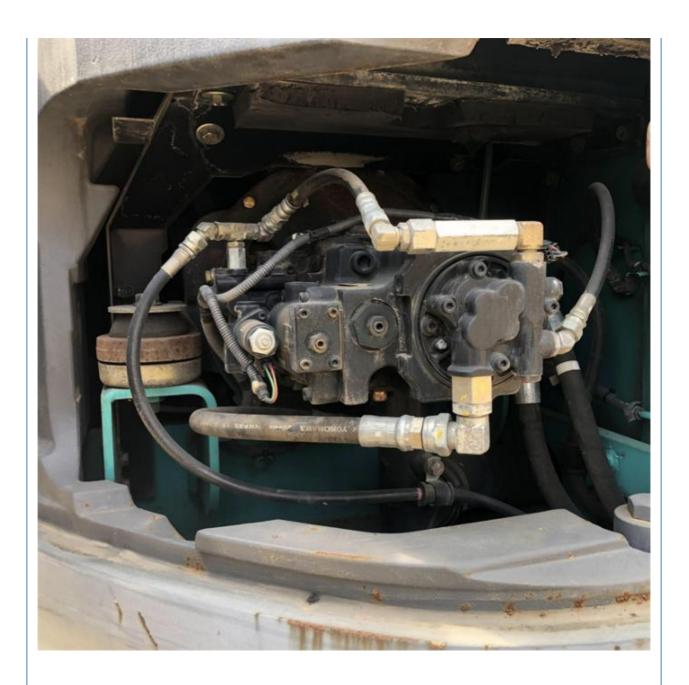

## **Product Specification**

Showroom Location: None · Operating Weight: 12ton • Bucket Capacity: 0.6m<sup>3</sup> · Machine Weight: 12000 KG • Hydraulic Cylinder Brand: Original • Hydraulic Pump Brand: Original • Hydraulic Valve Brand: Original YANMAR • Engine Brand: 75KW • Power: Provided • Machinery Test Report: • Video Outgoing-inspection: Provided