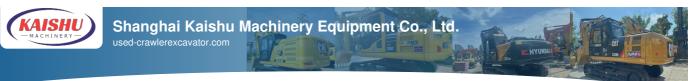

# Used Kobelco SK125SR Excavator 12 Ton Mini Excavator with YANMAR Engine in Shanghai

## **Product Specification**

Showroom Location: None · Operating Weight: 12ton • Bucket Capacity: 0.6m<sup>3</sup> · Machine Weight: 12000 KG • Hydraulic Cylinder Brand: Original • Hydraulic Pump Brand: Original • Hydraulic Valve Brand: Original YANMAR • Engine Brand: 75KW • Power: Provided • Machinery Test Report: • Video Outgoing-inspection: Provided

## More Images