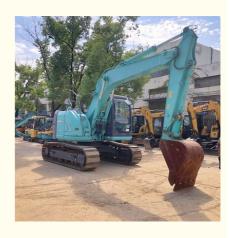

# Used Kobelco SK125SR Excavator 12 Ton Mini Excavator with YANMAR Engine in Shanghai

## **Product Specification**

Showroom Location: None · Operating Weight: 12ton • Bucket Capacity: 0.6m<sup>3</sup> · Machine Weight: 12000 KG • Hydraulic Cylinder Brand: Original • Hydraulic Pump Brand: Original • Hydraulic Valve Brand: Original YANMAR • Engine Brand: 75KW • Power: Provided • Machinery Test Report: • Video Outgoing-inspection: Provided

## More Images