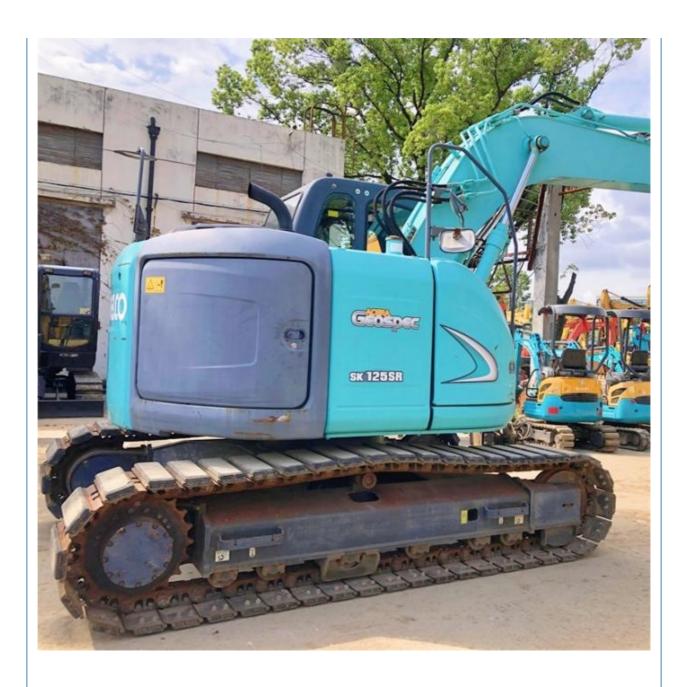

# Used Kobelco SK125SR Excavator 12 Ton Mini Excavator with YANMAR Engine in Shanghai

## **Product Specification**

Showroom Location: None · Operating Weight: 12ton • Bucket Capacity: 0.6m<sup>3</sup> · Machine Weight: 12000 KG • Hydraulic Cylinder Brand: Original • Hydraulic Pump Brand: Original • Hydraulic Valve Brand: Original YANMAR • Engine Brand: 75KW • Power: Provided • Machinery Test Report: • Video Outgoing-inspection: Provided

• Core Components: Pressure Vessel, Motor, Bearing, Pump,

Gearbox, Engine, PLC

• Year: 2019

• Working Hours: 1000-1500