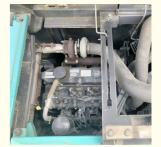

## **Product Specification**

Showroom Location: None · Operating Weight: 12ton • Bucket Capacity: 0.6m<sup>3</sup> · Machine Weight: 12000 KG • Hydraulic Cylinder Brand: Original • Hydraulic Pump Brand: Original • Hydraulic Valve Brand: Original YANMAR • Engine Brand: 75KW • Power: Provided • Machinery Test Report: • Video Outgoing-inspection: Provided