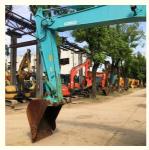

# Used Kobelco SK125SR Excavator 12 Ton Mini Excavator with YANMAR Engine in Shanghai

## **Product Specification**

Showroom Location: None · Operating Weight: 12ton • Bucket Capacity: 0.6m<sup>3</sup> · Machine Weight: 12000 KG • Hydraulic Cylinder Brand: Original • Hydraulic Pump Brand: Original • Hydraulic Valve Brand: Original YANMAR • Engine Brand: 75KW • Power: Provided • Machinery Test Report: • Video Outgoing-inspection: Provided