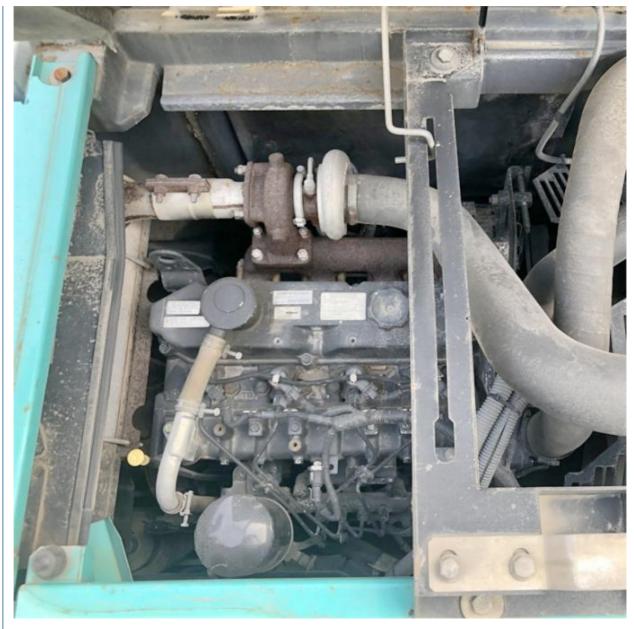

## **Product Specification**

Showroom Location: None · Operating Weight: 12ton • Bucket Capacity: 0.6m<sup>3</sup> · Machine Weight: 12000 KG • Hydraulic Cylinder Brand: Original • Hydraulic Pump Brand: Original • Hydraulic Valve Brand: Original YANMAR • Engine Brand: 75KW • Power: Provided • Machinery Test Report: • Video Outgoing-inspection: Provided

• Core Components: Pressure Vessel, Motor, Bearing, Pump,

Gearbox, Engine, PLC

• Year: 2019

• Working Hours: 1000-1500

## More Images