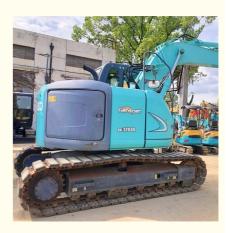

# Used Kobelco SK125SR Excavator 12 Ton Mini Excavator with YANMAR Engine in Shanghai

## **Product Specification**

Showroom Location: None · Operating Weight: 12ton • Bucket Capacity: 0.6m<sup>3</sup> · Machine Weight: 12000 KG • Hydraulic Cylinder Brand: Original • Hydraulic Pump Brand: Original • Hydraulic Valve Brand: Original YANMAR • Engine Brand: 75KW • Power: Provided • Machinery Test Report: • Video Outgoing-inspection: Provided

## More Images