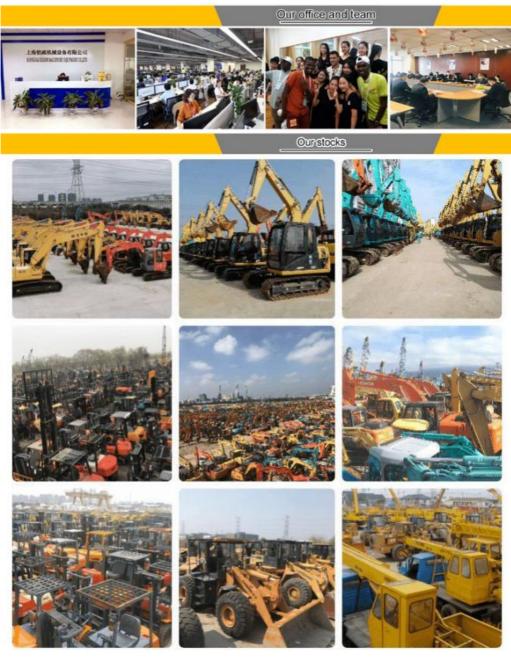

### Company Profile

**Shanghai Kaishu Machinery Equipment Co., Ltd** was established in 2017, we have our own factory which covers an area of 67,000 square meters, with 200 employees. As a leading used excavator supplier in China, Shanghai Kaishu Machinery Equipment Co., Ltd has numerous construction machinery. Our teams are composed of a purchasing team, a technical support team, a vehicle-parts supply center, a foreign trade sales team and a quality testing center.

Our full range of products include: used excavators, used loaders, used graders, used bulldozers, used forklifts, used cranes and other used construction machinery products. Our engineering machines are mainly from China, the United States, Japan, South Korea and other manufacturing countries, quality assurance is our hallmark. Our machines are sold to many regions at home and abroad, and we have rich export experience.

In order to serve our customers better, we deal in three(3) thousand units of construction machinery all year round and ensure delivery within 7-30 days after payment. Our team can serve you around the clock (24/7) and we hope to build a long-term business relationship with you.