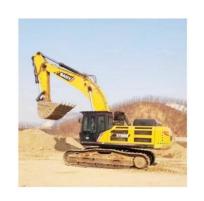

# Original Hydraulic Cylinder Used Sany SY550 Excavator Hydraulic Pump in with 300KW Power

#### **Product Specification**

Showroom Location: None 51000KG · Operating Weight: . Bucket Capacity: 3.5 · Machine Weight: 55000 KG • Hydraulic Cylinder Brand: Original • Hydraulic Pump Brand: Original Hydraulic Valve Brand: Original ISUZU . Engine Brand: 300KW • Power: • Machinery Test Report: Provided