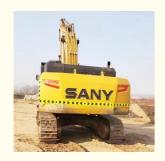

# Original Hydraulic Cylinder Used Sany SY550 Excavator Hydraulic Pump in with 300KW Power

#### **Product Specification**

Showroom Location: None 51000KG · Operating Weight: . Bucket Capacity: 3.5 · Machine Weight: 55000 KG • Hydraulic Cylinder Brand: Original • Hydraulic Pump Brand: Original Hydraulic Valve Brand: Original ISUZU . Engine Brand: 300KW • Power: • Machinery Test Report: Provided