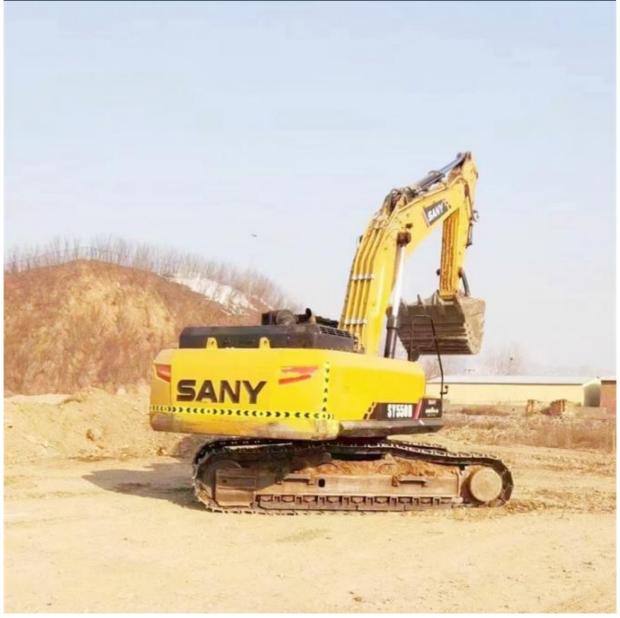

# Original Hydraulic Cylinder Used Sany SY550 Excavator Hydraulic Pump in with 300KW Power

#### **Product Specification**

Showroom Location: None 51000KG · Operating Weight: . Bucket Capacity: 3.5 · Machine Weight: 55000 KG • Hydraulic Cylinder Brand: Original • Hydraulic Pump Brand: Original Hydraulic Valve Brand: Original ISUZU . Engine Brand: 300KW • Power: • Machinery Test Report: Provided