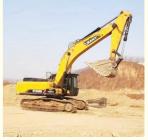

# Original Hydraulic Cylinder Used Sany SY550 Excavator Hydraulic Pump in with 300KW Power

#### **Product Specification**

Showroom Location: None 51000KG · Operating Weight: . Bucket Capacity: 3.5 · Machine Weight: 55000 KG • Hydraulic Cylinder Brand: Original • Hydraulic Pump Brand: Original Hydraulic Valve Brand: Original ISUZU . Engine Brand: 300KW • Power: • Machinery Test Report: Provided