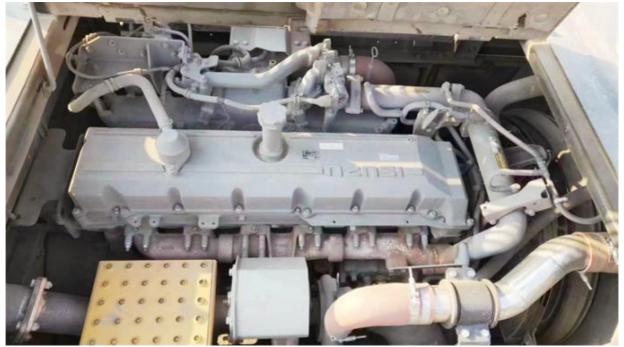

#### **Product Specification**

Showroom Location: None 51000KG · Operating Weight: . Bucket Capacity: 3.5 · Machine Weight: 55000 KG • Hydraulic Cylinder Brand: Original • Hydraulic Pump Brand: Original Hydraulic Valve Brand: Original ISUZU . Engine Brand: 300KW • Power: • Machinery Test Report: Provided

• Core Components: Pressure Vessel, Motor, Bearing, Gear,

Pump, Gearbox, Engine, PLC

Year: 2016Working Hours: 5650

• Video Outgoing-inspection: Provided