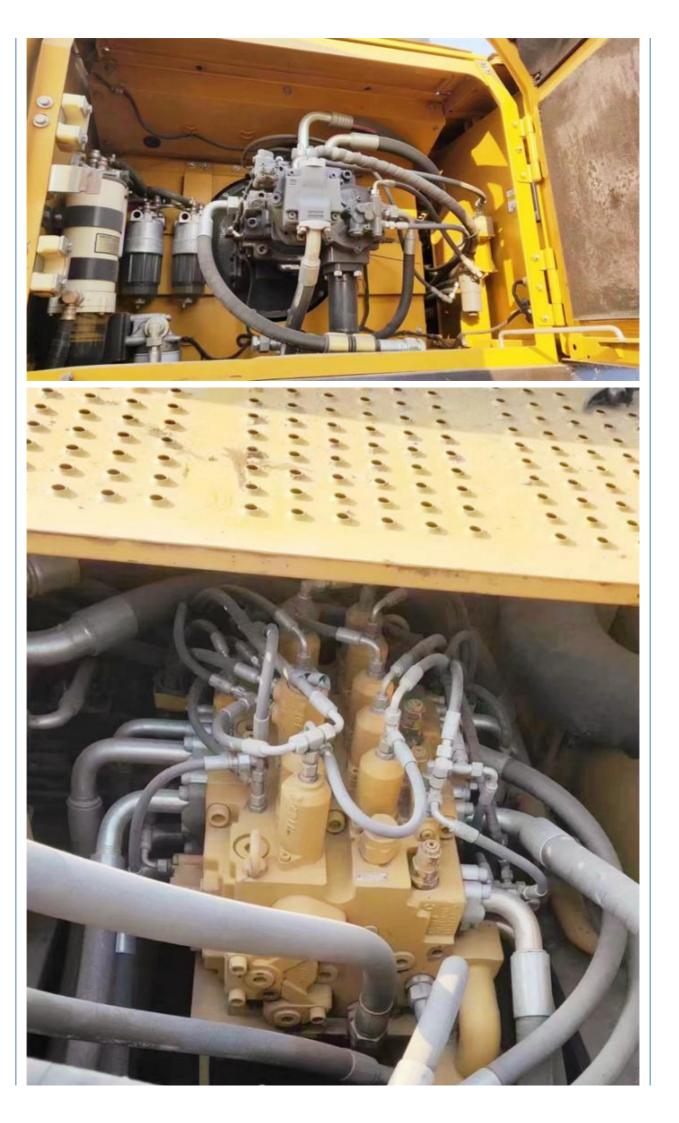

#### **Product Specification**

Showroom Location: None 51000KG · Operating Weight: . Bucket Capacity: 3.5 · Machine Weight: 55000 KG • Hydraulic Cylinder Brand: Original • Hydraulic Pump Brand: Original Hydraulic Valve Brand: Original ISUZU . Engine Brand: 300KW • Power: • Machinery Test Report: Provided

• Core Components: Pressure Vessel, Motor, Bearing, Gear,

Pump, Gearbox, Engine, PLC

Year: 2016Working Hours: 5650

• Video Outgoing-inspection: Provided