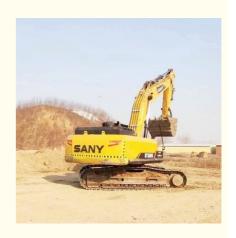

# Original Hydraulic Cylinder Used Sany SY550 Excavator Hydraulic Pump in with 300KW Power

#### **Product Specification**

Showroom Location: None 51000KG · Operating Weight: . Bucket Capacity: 3.5 · Machine Weight: 55000 KG • Hydraulic Cylinder Brand: Original • Hydraulic Pump Brand: Original Hydraulic Valve Brand: Original ISUZU . Engine Brand: 300KW • Power: • Machinery Test Report: Provided