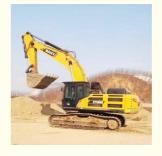

# Original Hydraulic Cylinder Used Sany SY550 Excavator Hydraulic Pump in with 300KW Power

#### **Product Specification**

Showroom Location: None 51000KG · Operating Weight: . Bucket Capacity: 3.5 · Machine Weight: 55000 KG • Hydraulic Cylinder Brand: Original • Hydraulic Pump Brand: Original Hydraulic Valve Brand: Original ISUZU . Engine Brand: 300KW • Power: • Machinery Test Report: Provided