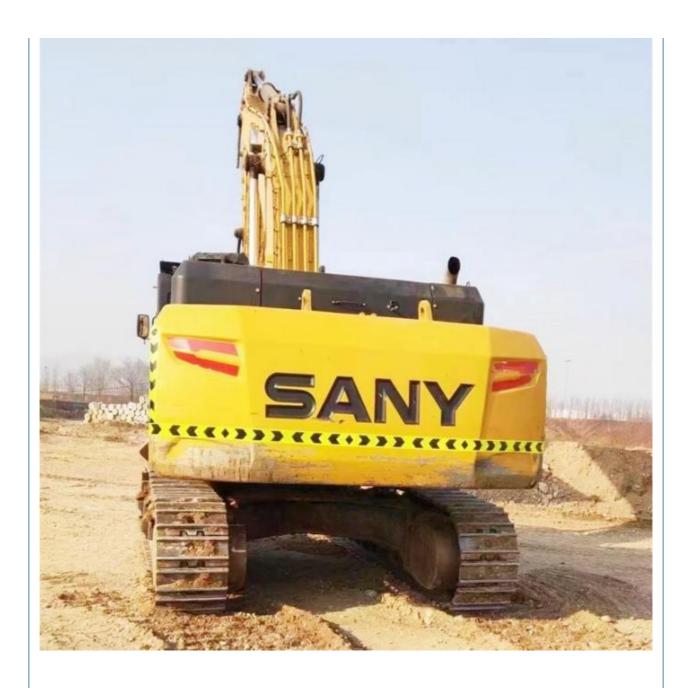

# Original Hydraulic Cylinder Used Sany SY550 Excavator Hydraulic Pump in with 300KW Power

#### **Product Specification**

Showroom Location: None 51000KG · Operating Weight: . Bucket Capacity: 3.5 · Machine Weight: 55000 KG • Hydraulic Cylinder Brand: Original • Hydraulic Pump Brand: Original Hydraulic Valve Brand: Original ISUZU . Engine Brand: 300KW • Power: • Machinery Test Report: Provided