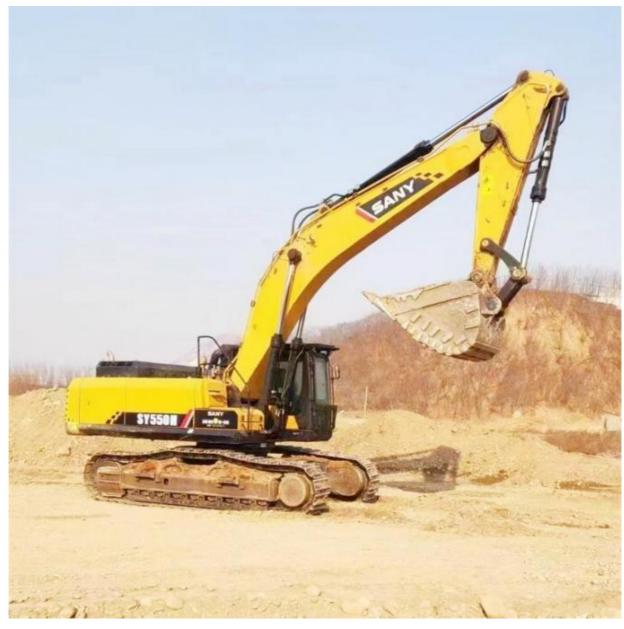

# Original Hydraulic Cylinder Used Sany SY550 Excavator Hydraulic Pump in with 300KW Power

#### **Product Specification**

Showroom Location: None 51000KG · Operating Weight: . Bucket Capacity: 3.5 · Machine Weight: 55000 KG • Hydraulic Cylinder Brand: Original • Hydraulic Pump Brand: Original Hydraulic Valve Brand: Original ISUZU . Engine Brand: 300KW • Power: • Machinery Test Report: Provided

• Core Components: Pressure Vessel, Motor, Bearing, Gear,

Pump, Gearbox, Engine, PLC

Year: 2016Working Hours: 5650

• Video Outgoing-inspection: Provided