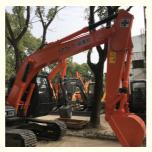

# Used Hitachi ZX120 Excavator in Japan with Original Hydraulic Pump and Good Condition

### **Product Specification**

Showroom Location: None · Operating Weight: 12100 KG 0.59 M<sup>3</sup> . Bucket Capacity: · Machine Weight: 12000 KG Hydraulic Cylinder Brand: Original • Hydraulic Pump Brand: Original • Hydraulic Valve Brand: Original ISUZU . Engine Brand: 93 KW • Power: • Machinery Test Report: Provided • Video Outgoing-inspection: Provided

## More Images