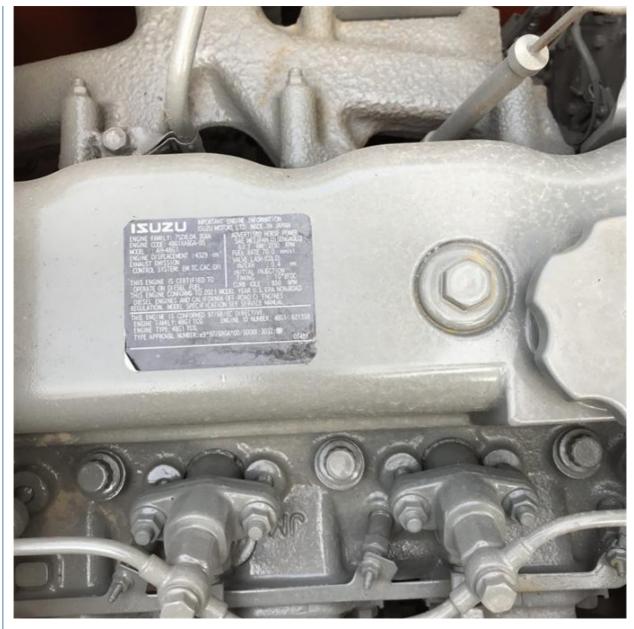

### **Product Specification**

Showroom Location: None · Operating Weight: 12100 KG 0.59 M<sup>3</sup> . Bucket Capacity: · Machine Weight: 12000 KG Hydraulic Cylinder Brand: Original • Hydraulic Pump Brand: Original • Hydraulic Valve Brand: Original ISUZU . Engine Brand: 93 KW • Power: • Machinery Test Report: Provided • Video Outgoing-inspection: Provided

# Product Description

# **Product Description**