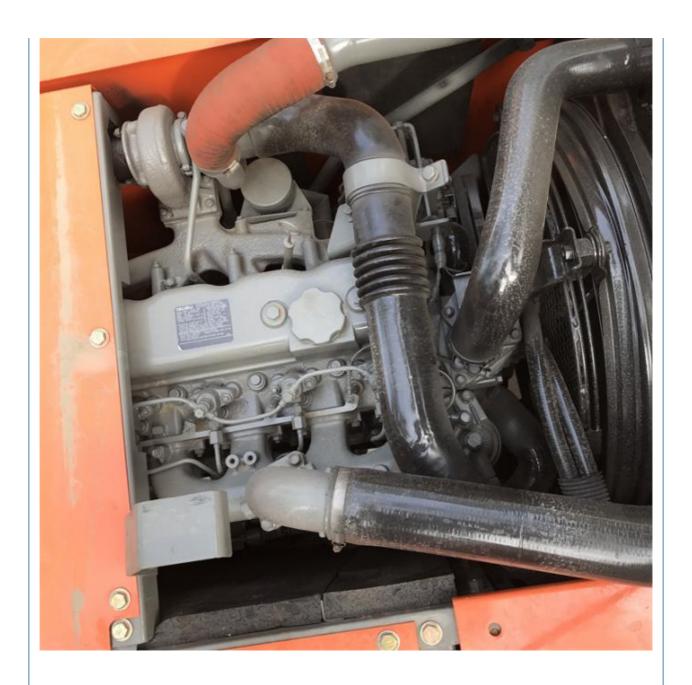

### **Product Specification**

Showroom Location: None · Operating Weight: 12100 KG 0.59 M<sup>3</sup> . Bucket Capacity: · Machine Weight: 12000 KG Hydraulic Cylinder Brand: Original • Hydraulic Pump Brand: Original • Hydraulic Valve Brand: Original ISUZU . Engine Brand: 93 KW • Power: • Machinery Test Report: Provided • Video Outgoing-inspection: Provided

# Product Description

# **Product Description**