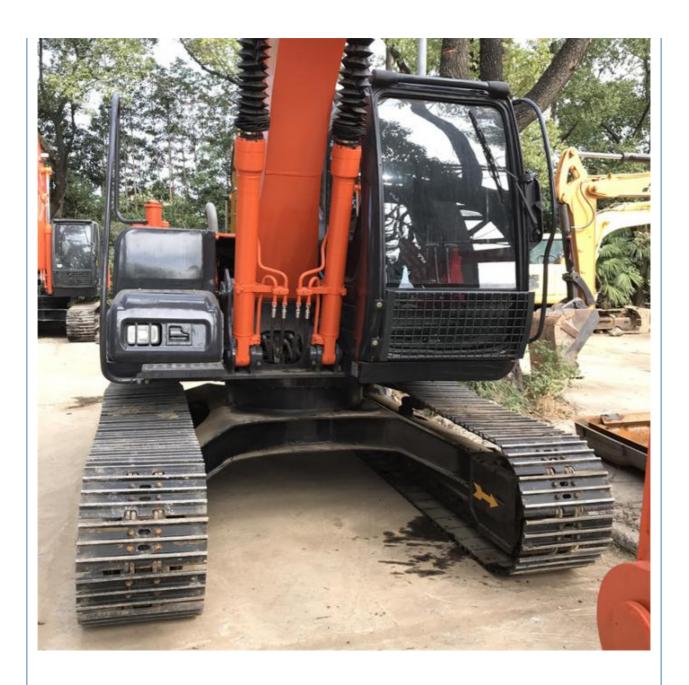

# Used Hitachi ZX120 Excavator in Japan with Original Hydraulic Pump and Good Condition

### **Product Specification**

Showroom Location: None · Operating Weight: 12100 KG 0.59 M<sup>3</sup> . Bucket Capacity: · Machine Weight: 12000 KG Hydraulic Cylinder Brand: Original • Hydraulic Pump Brand: Original • Hydraulic Valve Brand: Original ISUZU . Engine Brand: 93 KW • Power: • Machinery Test Report: Provided • Video Outgoing-inspection: Provided