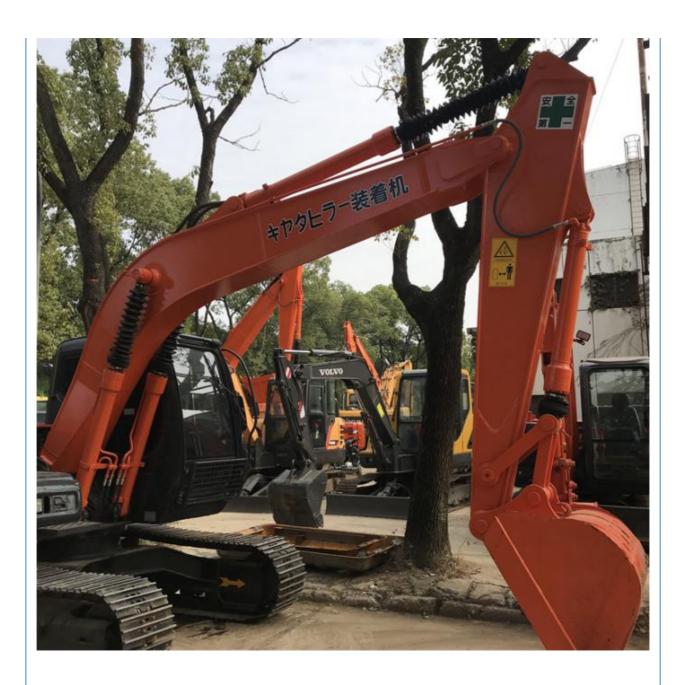

# Used Hitachi ZX120 Excavator in Japan with Original Hydraulic Pump and Good Condition

### **Product Specification**

Showroom Location: None · Operating Weight: 12100 KG 0.59 M<sup>3</sup> . Bucket Capacity: · Machine Weight: 12000 KG Hydraulic Cylinder Brand: Original • Hydraulic Pump Brand: Original • Hydraulic Valve Brand: Original ISUZU . Engine Brand: 93 KW • Power: • Machinery Test Report: Provided • Video Outgoing-inspection: Provided