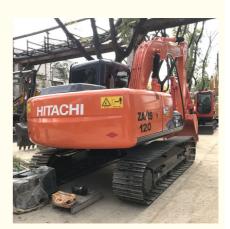

# Used Hitachi ZX120 Excavator in Japan with Original Hydraulic Pump and Good Condition

### **Product Specification**

Showroom Location: None · Operating Weight: 12100 KG 0.59 M<sup>3</sup> . Bucket Capacity: · Machine Weight: 12000 KG Hydraulic Cylinder Brand: Original • Hydraulic Pump Brand: Original • Hydraulic Valve Brand: Original ISUZU . Engine Brand: 93 KW • Power: • Machinery Test Report: Provided • Video Outgoing-inspection: Provided

## More Images