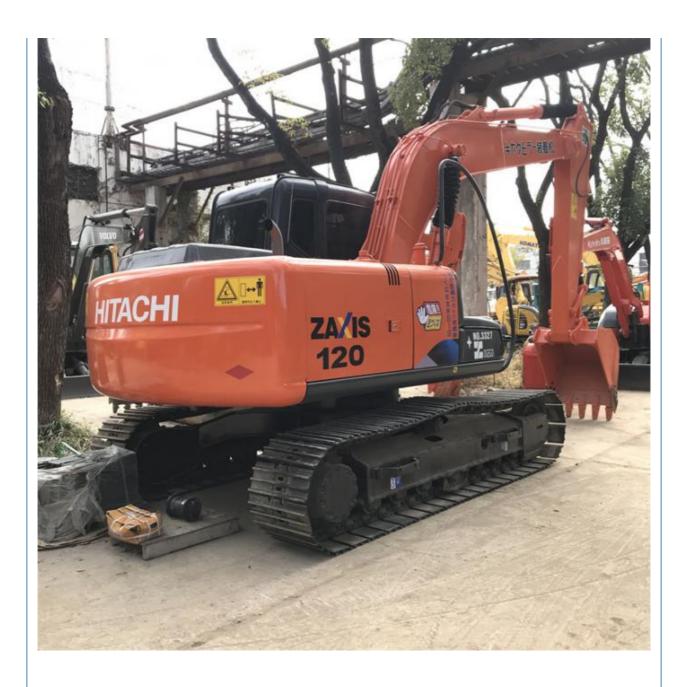

# Used Hitachi ZX120 Excavator in Japan with Original Hydraulic Pump and Good Condition

#### **Basic Information**

• Place of Origin: China

Price: \$22,000.00/units 1-3 units



### **Product Specification**

Showroom Location: None · Operating Weight: 12100 KG 0.59 M<sup>3</sup> . Bucket Capacity: · Machine Weight: 12000 KG Hydraulic Cylinder Brand: Original • Hydraulic Pump Brand: Original • Hydraulic Valve Brand: Original ISUZU . Engine Brand: 93 KW • Power: • Machinery Test Report: Provided • Video Outgoing-inspection: Provided

• Core Components: Pressure Vessel, Motor, Bearing, Gear,

Pump, Gearbox, Engine, PLC

Year: 2022Working Hours: 800



## More Images









# Product Description

# **Product Description**



















### Models Of Excavators We Sell

Komatsu used excavator

Carter used excavator

PC20/PC30/PC35/PC40/PC50/PC55/PC56/PC60/PC70/PC75/PC78/PC10 0/PC110/PC120/PC128/PC130/PC138/PC150/PC160/PC200/PC210/PC22 0/PC228/PC240/PC270/PC300/PC350/PC360/PC400/PC450/PC460/PC49

0/PC650

CAT303/CAT305/CAT305.5/CAT306/CAT307/CAT308/CAT311/CAT312/C AT313/CAT315/CAT318/CAT320/CAT323/CAT324/CAT325/CAT326/CAT3 29/CAT330/CAT336/CAT340/CAT345/CAT349/CAT375

29/CA1330/CA1330/CA1340/CA1343/CA1349/CA13

Doosan used excavator DH(DX)35/55/60/70/75/80/150/200/215/220/225/235/260/300/350/370/420/500/530

V4.0.10.V0E.10.VEE.10.V00.10.V0E.11

Sany used excavator SY16/SY35/SY55/SY60/SY65/SY75/SY85/SY95/SY115/SY135/SY155/SY 205/SY215/SY235/SY265/SY305/SY335/SY365

EX50/EX55/EX60/EX100/EX120/EX200/ZX50/ZX55/