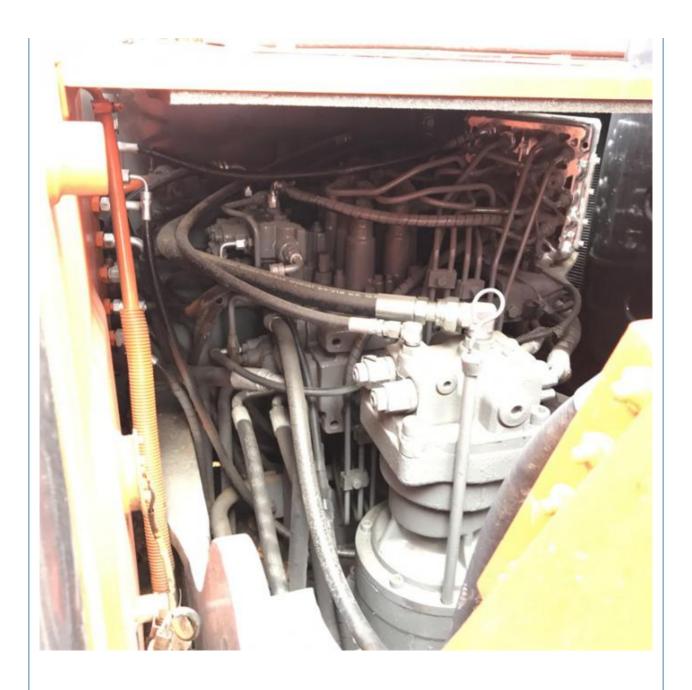

### **Product Specification**

Showroom Location: None · Operating Weight: 12100 KG 0.59 M<sup>3</sup> . Bucket Capacity: · Machine Weight: 12000 KG Hydraulic Cylinder Brand: Original • Hydraulic Pump Brand: Original • Hydraulic Valve Brand: Original ISUZU . Engine Brand: 93 KW • Power: • Machinery Test Report: Provided • Video Outgoing-inspection: Provided

# Product Description

# **Product Description**