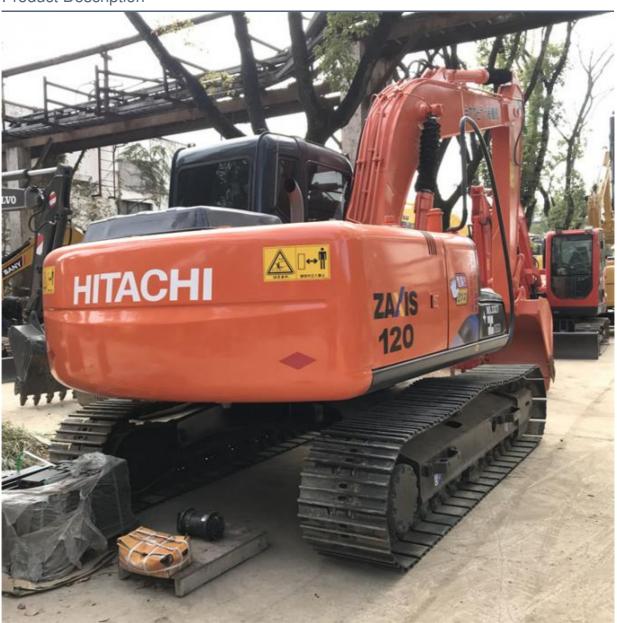

# Used Hitachi ZX120 Excavator in Japan with Original Hydraulic Pump and Good Condition

#### **Basic Information**

• Place of Origin: China

Price: \$22,000.00/units 1-3 units



### **Product Specification**

Showroom Location: None · Operating Weight: 12100 KG 0.59 M<sup>3</sup> . Bucket Capacity: · Machine Weight: 12000 KG Hydraulic Cylinder Brand: Original • Hydraulic Pump Brand: Original • Hydraulic Valve Brand: Original ISUZU . Engine Brand: 93 KW • Power: • Machinery Test Report: Provided • Video Outgoing-inspection: Provided

• Core Components: Pressure Vessel, Motor, Bearing, Gear,

Pump, Gearbox, Engine, PLC

Year: 2022Working Hours: 800



## More Images









# Product Description

# **Product Description**



















### Models Of Excavators We Sell

Komatsu used excavator

Carter used excavator

PC20/PC30/PC35/PC40/PC50/PC55/PC56/PC60/PC70/PC75/PC78/PC10 0/PC110/PC120/PC128/PC130/PC138/PC150/PC160/PC200/PC210/PC22 0/PC228/PC240/PC270/PC300/PC350/PC360/PC400/PC450/PC460/PC49

0/PC650

CAT303/CAT305/CAT305.5/CAT306/CAT307/CAT308/CAT311/CAT312/C AT313/CAT315/CAT318/CAT320/CAT323/CAT324/CAT325/CAT326/CAT3 29/CAT330/CAT336/CAT340/CAT345/CAT349/CAT375

29/CA1330/CA1330/CA1340/CA1343/CA1349/CA13

Doosan used excavator DH(DX)35/55/60/70/75/80/150/200/215/220/225/235/260/300/350/370/420/500/530

V4.0.10.V0E.10.VEE.10.V00.10.V0E.11

Sany used excavator SY16/SY35/SY55/SY60/SY65/SY75/SY85/SY95/SY115/SY135/SY155/SY 205/SY215/SY235/SY265/SY305/SY335/SY365

EX50/EX55/EX60/EX100/EX120/EX200/ZX50/ZX5