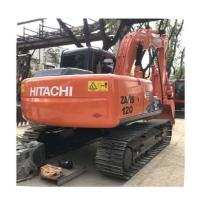

# Used Hitachi ZX120 Excavator in Japan with Original Hydraulic Pump and Good Condition

### **Product Specification**

Showroom Location: None · Operating Weight: 12100 KG 0.59 M<sup>3</sup> . Bucket Capacity: · Machine Weight: 12000 KG Hydraulic Cylinder Brand: Original • Hydraulic Pump Brand: Original • Hydraulic Valve Brand: Original ISUZU . Engine Brand: 93 KW • Power: • Machinery Test Report: Provided • Video Outgoing-inspection: Provided

## More Images