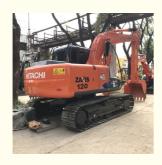

# Used Hitachi ZX120 Excavator in Japan with Original Hydraulic Pump and Good Condition

### **Product Specification**

Showroom Location: None · Operating Weight: 12100 KG 0.59 M<sup>3</sup> . Bucket Capacity: · Machine Weight: 12000 KG Hydraulic Cylinder Brand: Original • Hydraulic Pump Brand: Original • Hydraulic Valve Brand: Original ISUZU . Engine Brand: 93 KW • Power: • Machinery Test Report: Provided • Video Outgoing-inspection: Provided

## More Images