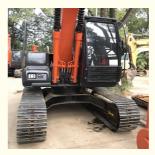

# Used Hitachi ZX120 Excavator in Japan with Original Hydraulic Pump and Good Condition

### **Product Specification**

Showroom Location: None · Operating Weight: 12100 KG 0.59 M<sup>3</sup> . Bucket Capacity: · Machine Weight: 12000 KG Hydraulic Cylinder Brand: Original • Hydraulic Pump Brand: Original • Hydraulic Valve Brand: Original ISUZU . Engine Brand: 93 KW • Power: • Machinery Test Report: Provided • Video Outgoing-inspection: Provided