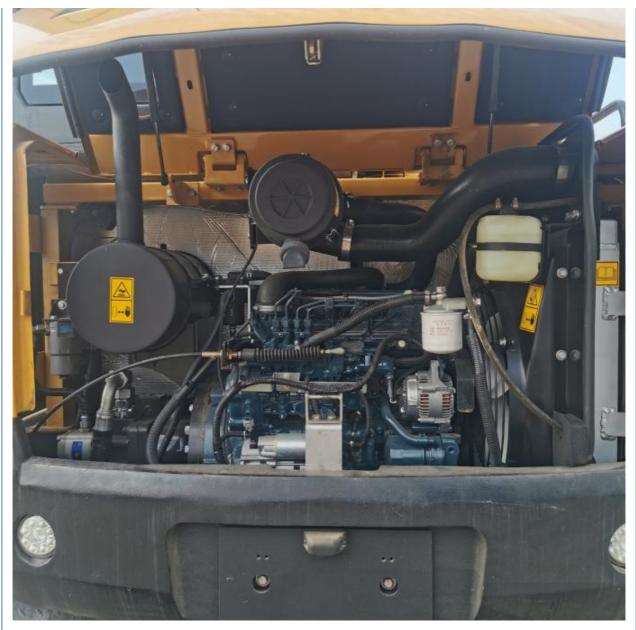

## Sany Excavator SY65W-S Equipped with Original Hydraulic Valve and 0.25m3 Bucket Capacity

### **Basic Information**

- Place of Origin:
- Price:

China \$37,200.00/units 1-3 units



### **Product Specification**

• Showroom Location: None • Operating Weight: 6TON 0.25m<sup>3</sup> Bucket Capacity: • Machine Weight: 6000 KG • Hydraulic Cylinder Brand: Original • Hydraulic Pump Brand: Original • Hydraulic Valve Brand: Original ISUZU Engine Brand: 45.4KW • Power: • Machinery Test Report: Provided • Video Outgoing-inspection: Provided • Core Components: Pressure Vessel, Motor, Bearing, Gear, Pump, Gearbox, Engine, PLC • Year: 2023

11



### More Images

Working Hours:









# Product Description



















## Models Of Excavators We Sell

| Komatsu used<br>excavator  | PC20/PC30/PC35/PC40/PC50/PC55/PC56/PC60/PC70/PC75/PC78/PC10<br>0/PC110/PC120/PC128/PC130/PC138/PC150/PC160/PC200/PC210/PC22<br>0/PC228/PC240/PC270/PC300/PC350/PC360/PC400/PC450/PC460/PC49<br>0/PC650 |
|----------------------------|--------------------------------------------------------------------------------------------------------------------------------------------------------------------------------------------------------|
| Carter used excavator      | CAT303/CAT305/CAT305.5/CAT306/CAT307/CAT308/CAT311/CAT312/C<br>AT313/CAT315/CAT318/CAT320/CAT323/CAT324/CAT325/CAT326/CAT3<br>29/CAT330/CAT336/CAT340/CAT345/CAT349/CAT375                             |
| Doosan used excavator      | DH(DX)35/55/60/70/75/80/150/200/215/22