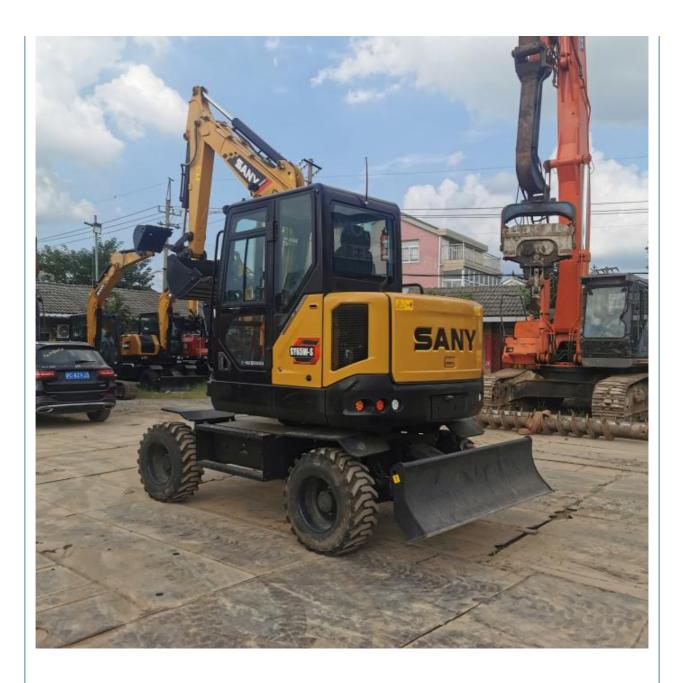

## Sany Excavator SY65W-S Equipped with Original Hydraulic Valve and 0.25m3 Bucket Capacity

### **Product Specification**

• Showroom Location: None • Operating Weight: 6TON 0.25m<sup>3</sup> Bucket Capacity: • Machine Weight: 6000 KG • Hydraulic Cylinder Brand: Original • Hydraulic Pump Brand: Original • Hydraulic Valve Brand: Original ISUZU Engine Brand: 45.4KW • Power: • Machinery Test Report: Provided • Video Outgoing-inspection: Provided • Core Components: Pressure Vessel, Motor, Bearing, Gear, Pump, Gearbox, Engine, PLC • Year: 2023