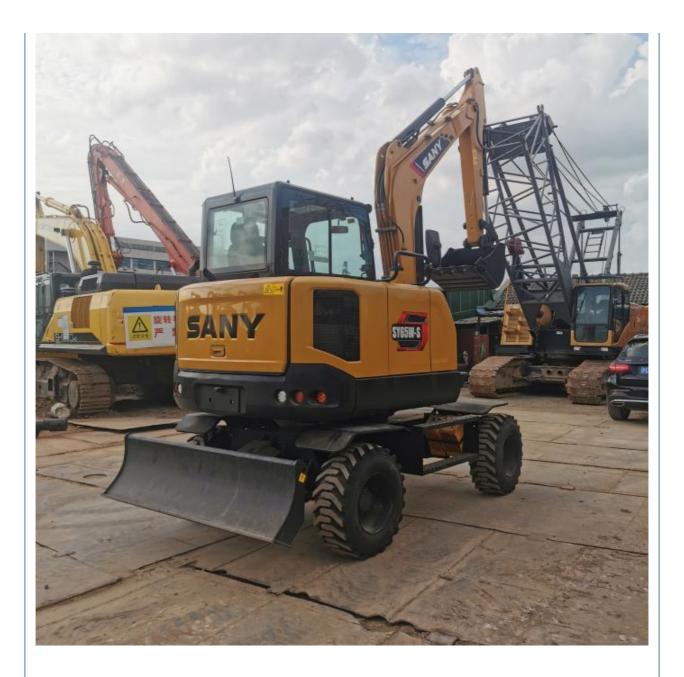

## Sany Excavator SY65W-S Equipped with Original Hydraulic Valve and 0.25m3 Bucket Capacity

### **Product Specification**

• Showroom Location: None • Operating Weight: 6TON 0.25m<sup>3</sup> Bucket Capacity: • Machine Weight: 6000 KG • Hydraulic Cylinder Brand: Original • Hydraulic Pump Brand: Original • Hydraulic Valve Brand: Original ISUZU Engine Brand: 45.4KW • Power: • Machinery Test Report: Provided • Video Outgoing-inspection: Provided • Core Components: Pressure Vessel, Motor, Bearing, Gear, Pump, Gearbox, Engine, PLC • Year: 2023