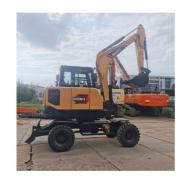

## Sany Excavator SY65W-S Equipped with Original Hydraulic Valve and 0.25m3 Bucket Capacity

### **Product Specification**

• Showroom Location: None • Operating Weight: 6TON 0.25m<sup>3</sup> Bucket Capacity: • Machine Weight: 6000 KG • Hydraulic Cylinder Brand: Original • Hydraulic Pump Brand: Original • Hydraulic Valve Brand: Original ISUZU Engine Brand: 45.4KW • Power: • Machinery Test Report: Provided • Video Outgoing-inspection: Provided • Core Components: Pressure Vessel, Motor, Bearing, Gear, Pump, Gearbox, Engine, PLC • Year: 2023