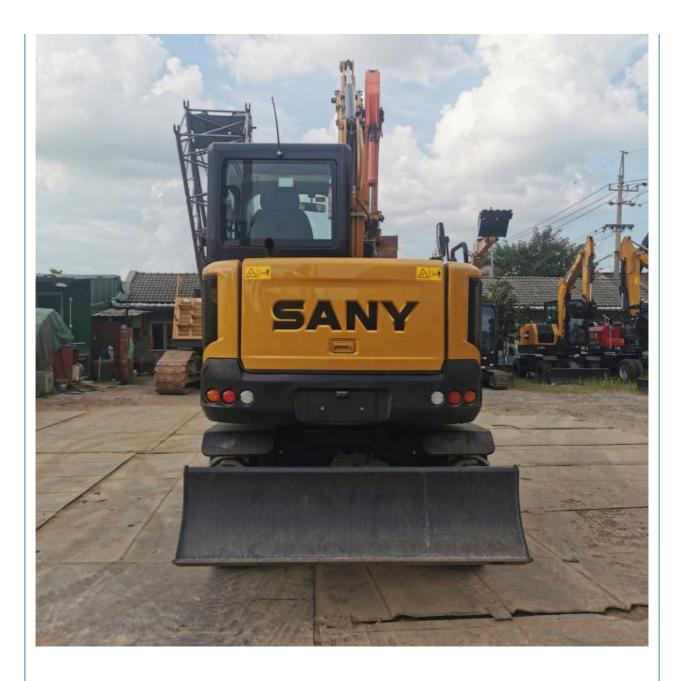

## Sany Excavator SY65W-S Equipped with Original Hydraulic Valve and 0.25m3 Bucket Capacity

### **Product Specification**

• Showroom Location: None • Operating Weight: 6TON 0.25m<sup>3</sup> Bucket Capacity: • Machine Weight: 6000 KG • Hydraulic Cylinder Brand: Original • Hydraulic Pump Brand: Original • Hydraulic Valve Brand: Original ISUZU Engine Brand: 45.4KW • Power: • Machinery Test Report: Provided • Video Outgoing-inspection: Provided • Core Components: Pressure Vessel, Motor, Bearing, Gear, Pump, Gearbox, Engine, PLC • Year: 2023