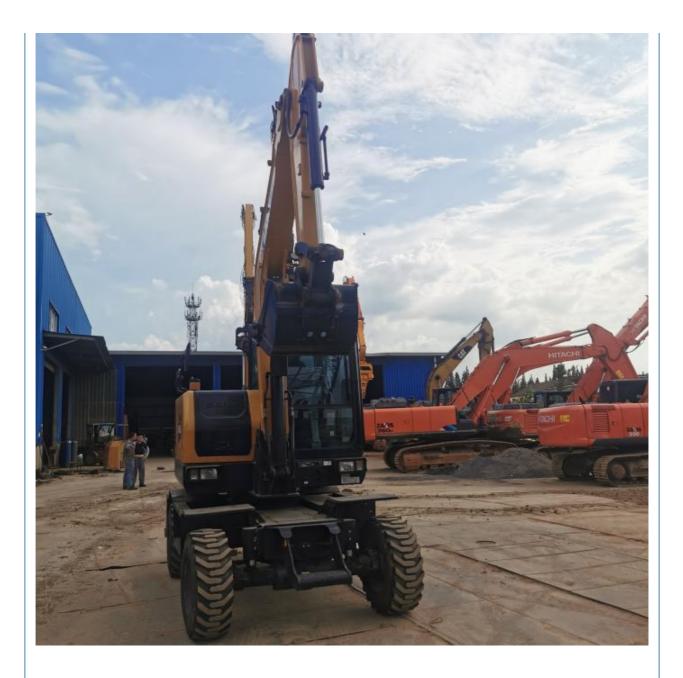

## Sany Excavator SY65W-S Equipped with Original Hydraulic Valve and 0.25m3 Bucket Capacity

### **Product Specification**

• Showroom Location: None • Operating Weight: 6TON 0.25m<sup>3</sup> Bucket Capacity: • Machine Weight: 6000 KG • Hydraulic Cylinder Brand: Original • Hydraulic Pump Brand: Original • Hydraulic Valve Brand: Original ISUZU Engine Brand: 45.4KW • Power: • Machinery Test Report: Provided • Video Outgoing-inspection: Provided • Core Components: Pressure Vessel, Motor, Bearing, Gear, Pump, Gearbox, Engine, PLC • Year: 2023