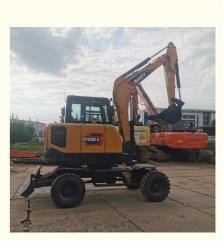

## Sany Excavator SY65W-S Equipped with Original Hydraulic Valve and 0.25m3 Bucket Capacity

### **Product Specification**

• Showroom Location: None • Operating Weight: 6TON 0.25m<sup>3</sup> Bucket Capacity: • Machine Weight: 6000 KG • Hydraulic Cylinder Brand: Original • Hydraulic Pump Brand: Original • Hydraulic Valve Brand: Original ISUZU Engine Brand: 45.4KW • Power: • Machinery Test Report: Provided • Video Outgoing-inspection: Provided • Core Components: Pressure Vessel, Motor, Bearing, Gear, Pump, Gearbox, Engine, PLC • Year: 2023