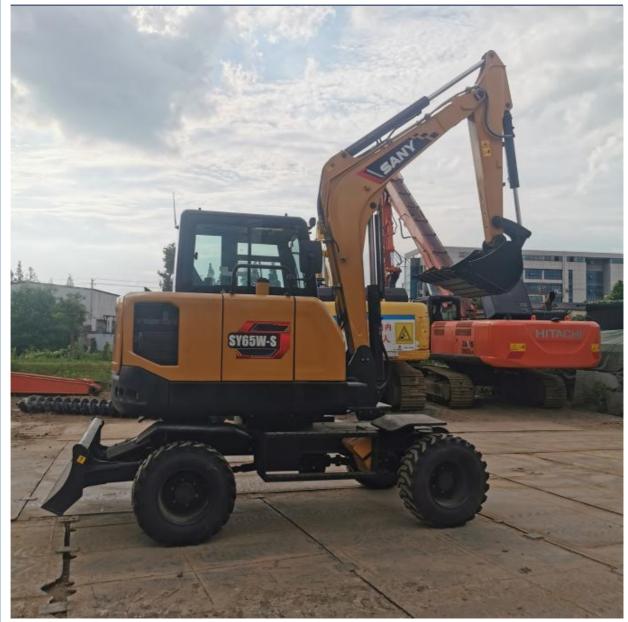

## Sany Excavator SY65W-S Equipped with Original Hydraulic Valve and 0.25m3 Bucket Capacity

### **Product Specification**

• Showroom Location: None • Operating Weight: 6TON 0.25m<sup>3</sup> Bucket Capacity: • Machine Weight: 6000 KG • Hydraulic Cylinder Brand: Original • Hydraulic Pump Brand: Original • Hydraulic Valve Brand: Original ISUZU Engine Brand: 45.4KW • Power: • Machinery Test Report: Provided • Video Outgoing-inspection: Provided • Core Components: Pressure Vessel, Motor, Bearing, Gear, Pump, Gearbox, Engine, PLC • Year: 2023