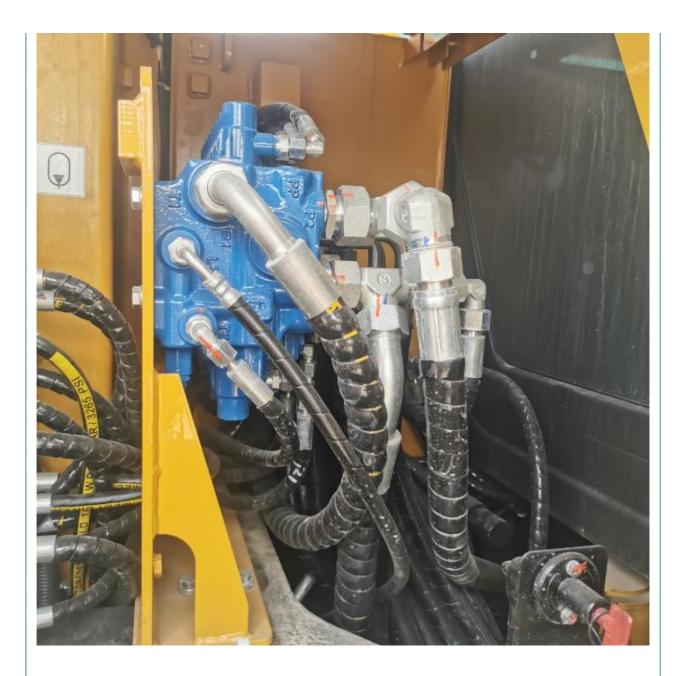

## Sany Excavator SY65W-S Equipped with Original Hydraulic Valve and 0.25m3 Bucket Capacity

### **Basic Information**

- Place of Origin:
- Price:

China \$37,200.00/units 1-3 units



### **Product Specification**

• Showroom Location: None • Operating Weight: 6TON 0.25m<sup>3</sup> Bucket Capacity: • Machine Weight: 6000 KG • Hydraulic Cylinder Brand: Original • Hydraulic Pump Brand: Original • Hydraulic Valve Brand: Original ISUZU Engine Brand: 45.4KW • Power: • Machinery Test Report: Provided • Video Outgoing-inspection: Provided • Core Components: Pressure Vessel, Motor, Bearing, Gear, Pump, Gearbox, Engine, PLC • Year: 2023

11



### More Images

Working Hours:









# Product Description



















## Models Of Excavators We Sell

| Komatsu used<br>excavator  | PC20/PC30/PC35/PC40/PC50/PC55/PC56/PC60/PC70/PC75/PC78/PC10<br>0/PC110/PC120/PC128/PC130/PC138/PC150/PC160/PC200/PC210/PC22<br>0/PC228/PC240/PC270/PC300/PC350/PC360/PC400/PC450/PC460/PC49<br>0/PC650 |
|----------------------------|--------------------------------------------------------------------------------------------------------------------------------------------------------------------------------------------------------|
| Carter used excavator      | CAT303/CAT305/CAT305.5/CAT306/CAT307/CAT308/CAT311/CAT312/C<br>AT313/CAT315/CAT318/CAT320/CAT323/CAT324/CAT325/CAT326/CAT3<br>29/CAT330/CAT336/CAT340/CAT345/CAT349/CAT375                             |
| Doosan used excavator      | DH(DX)35/55/60/70/75/80/150/200/21