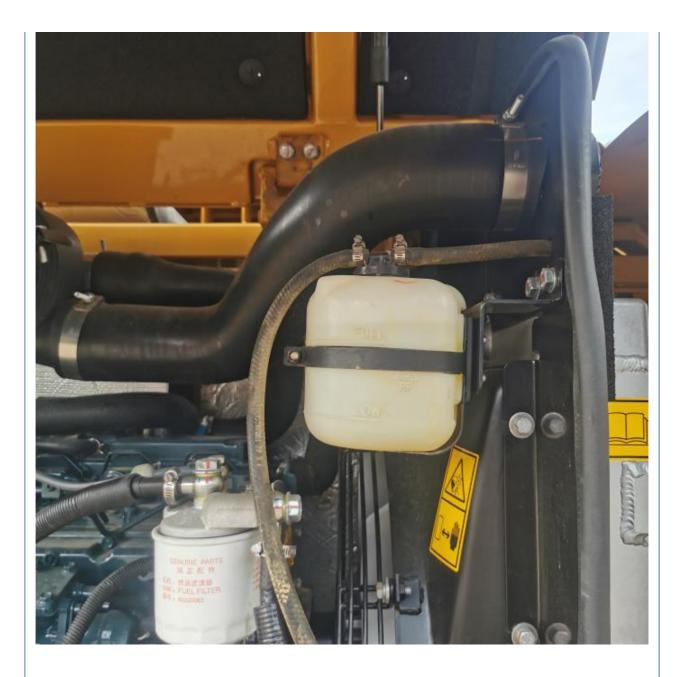

## Sany Excavator SY65W-S Equipped with Original Hydraulic Valve and 0.25m3 Bucket Capacity

### **Basic Information**

- Place of Origin:
- Price:

China \$37,200.00/units 1-3 units



### **Product Specification**

• Showroom Location: None • Operating Weight: 6TON 0.25m<sup>3</sup> Bucket Capacity: • Machine Weight: 6000 KG • Hydraulic Cylinder Brand: Original • Hydraulic Pump Brand: Original • Hydraulic Valve Brand: Original ISUZU Engine Brand: 45.4KW • Power: • Machinery Test Report: Provided • Video Outgoing-inspection: Provided • Core Components: Pressure Vessel, Motor, Bearing, Gear, Pump, Gearbox, Engine, PLC • Year: 2023

11



### More Images

Working Hours:









# Product Description



















## Models Of Excavators We Sell

| Komatsu used<br>excavator  | PC20/PC30/PC35/PC40/PC50/PC55/PC56/PC60/PC70/PC75/PC78/PC10<br>0/PC110/PC120/PC128/PC130/PC138/PC150/PC160/PC200/PC210/PC22<br>0/PC228/PC240/PC270/PC300/PC350/PC360/PC400/PC450/PC460/PC49<br>0/PC650 |
|----------------------------|--------------------------------------------------------------------------------------------------------------------------------------------------------------------------------------------------------|
| Carter used excavator      | CAT303/CAT305/CAT305.5/CAT306/CAT307/CAT308/CAT311/CAT312/C<br>AT313/CAT315/CAT318/CAT320/CAT323/CAT324/CAT325/CAT326/CAT3<br>29/CAT330/CAT336/CAT340/CAT345/CAT349/CAT375                             |
| Doosan used excavator      | DH(DX)35/55/60/70/75/80/150/200/215/