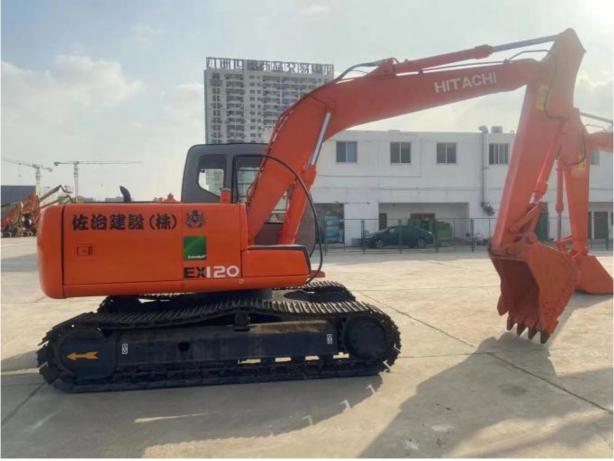

# Original ISUZU Engine Used Hitachi EX120 Excavator 12 Ton Crawler Chain in Shanghai

### **Product Specification**

Showroom Location: None · Operating Weight: 12100 KG 0.59 M<sup>3</sup> . Bucket Capacity: 12000 KG · Machine Weight: Hydraulic Cylinder Brand: Original • Hydraulic Pump Brand: Original Hydraulic Valve Brand: Original ISUZU • Engine Brand: 93 KW • Power: • Machinery Test Report: Provided • Video Outgoing-inspection: Provided

• Core Components: Pressure Vessel, Motor, Bearing, Gear,

Pump, Gearbox, Engine, PLC

Year: 2021Working Hours: 1500