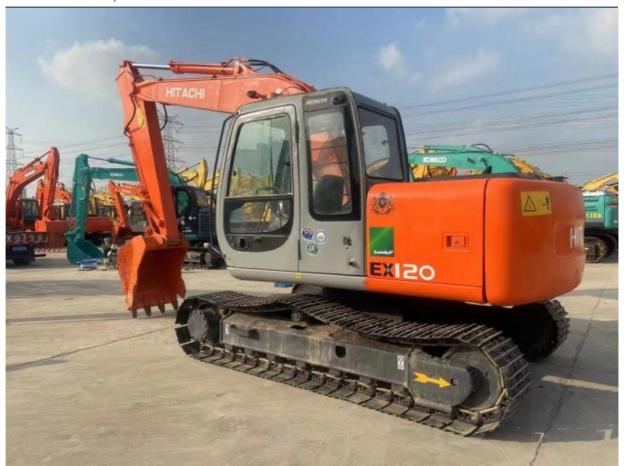

# Original ISUZU Engine Used Hitachi EX120 Excavator 12 Ton Crawler Chain in Shanghai

### **Product Specification**

Showroom Location: None · Operating Weight: 12100 KG 0.59 M<sup>3</sup> . Bucket Capacity: 12000 KG · Machine Weight: Hydraulic Cylinder Brand: Original • Hydraulic Pump Brand: Original Hydraulic Valve Brand: Original ISUZU • Engine Brand: 93 KW • Power: • Machinery Test Report: Provided • Video Outgoing-inspection: Provided

• Core Components: Pressure Vessel, Motor, Bearing, Gear,

Pump, Gearbox, Engine, PLC

Year: 2021Working Hours: 1500