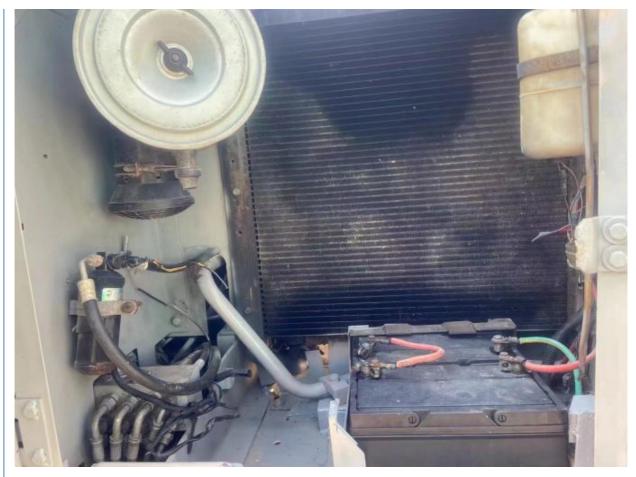

### **Product Specification**

Showroom Location: None · Operating Weight: 12100 KG 0.59 M<sup>3</sup> . Bucket Capacity: 12000 KG · Machine Weight: Hydraulic Cylinder Brand: Original • Hydraulic Pump Brand: Original Hydraulic Valve Brand: Original ISUZU • Engine Brand: 93 KW • Power: • Machinery Test Report: Provided • Video Outgoing-inspection: Provided

• Core Components: Pressure Vessel, Motor, Bearing, Gear,

Pump, Gearbox, Engine, PLC

Year: 2021Working Hours: 1500