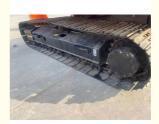

### **Product Specification**

Showroom Location: None · Operating Weight: 12100 KG 0.59 M<sup>3</sup> . Bucket Capacity: 12000 KG · Machine Weight: Hydraulic Cylinder Brand: Original • Hydraulic Pump Brand: Original Hydraulic Valve Brand: Original ISUZU • Engine Brand: 93 KW • Power: • Machinery Test Report: Provided • Video Outgoing-inspection: Provided

• Core Components: Pressure Vessel, Motor, Bearing, Gear,

Pump, Gearbox, Engine, PLC

Year: 2021Working Hours: 1500