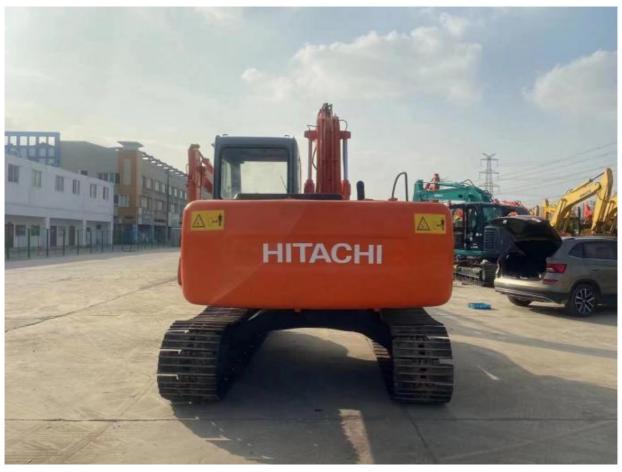

# Original ISUZU Engine Used Hitachi EX120 Excavator 12 Ton Crawler Chain in Shanghai

### **Product Specification**

Showroom Location: None · Operating Weight: 12100 KG 0.59 M<sup>3</sup> . Bucket Capacity: 12000 KG · Machine Weight: Hydraulic Cylinder Brand: Original • Hydraulic Pump Brand: Original Hydraulic Valve Brand: Original ISUZU • Engine Brand: 93 KW • Power: • Machinery Test Report: Provided • Video Outgoing-inspection: Provided

• Core Components: Pressure Vessel, Motor, Bearing, Gear,

Pump, Gearbox, Engine, PLC

Year: 2021Working Hours: 1500