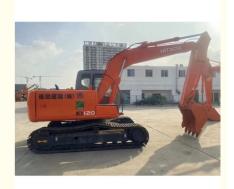

# Original ISUZU Engine Used Hitachi EX120 Excavator 12 Ton Crawler Chain in Shanghai

### **Product Specification**

Showroom Location: None · Operating Weight: 12100 KG 0.59 M<sup>3</sup> . Bucket Capacity: 12000 KG · Machine Weight: Hydraulic Cylinder Brand: Original • Hydraulic Pump Brand: Original Hydraulic Valve Brand: Original ISUZU • Engine Brand: 93 KW • Power: • Machinery Test Report: Provided • Video Outgoing-inspection: Provided