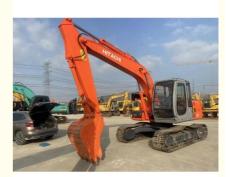

# Original ISUZU Engine Used Hitachi EX120 Excavator 12 Ton Crawler Chain in Shanghai

### **Product Specification**

Showroom Location: None · Operating Weight: 12100 KG 0.59 M<sup>3</sup> . Bucket Capacity: 12000 KG · Machine Weight: Hydraulic Cylinder Brand: Original • Hydraulic Pump Brand: Original Hydraulic Valve Brand: Original ISUZU • Engine Brand: 93 KW • Power: • Machinery Test Report: Provided • Video Outgoing-inspection: Provided