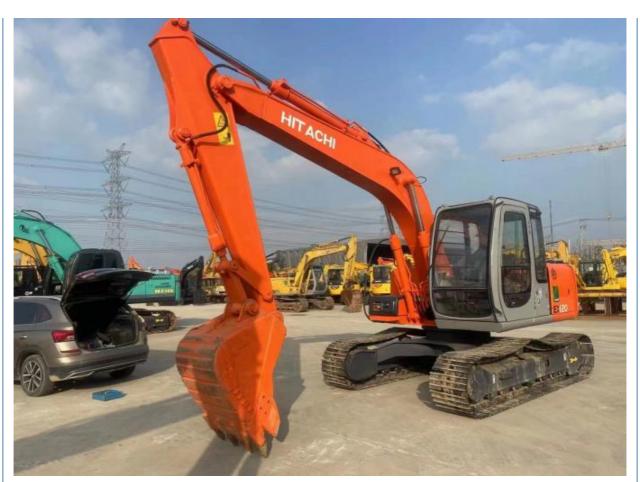

# Original ISUZU Engine Used Hitachi EX120 Excavator 12 Ton Crawler Chain in Shanghai

### **Product Specification**

Showroom Location: None · Operating Weight: 12100 KG 0.59 M<sup>3</sup> . Bucket Capacity: 12000 KG · Machine Weight: Hydraulic Cylinder Brand: Original • Hydraulic Pump Brand: Original Hydraulic Valve Brand: Original ISUZU • Engine Brand: 93 KW • Power: • Machinery Test Report: Provided • Video Outgoing-inspection: Provided

• Core Components: Pressure Vessel, Motor, Bearing, Gear,

Pump, Gearbox, Engine, PLC

Year: 2021Working Hours: 1500