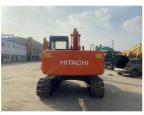

# Original ISUZU Engine Used Hitachi EX120 Excavator 12 Ton Crawler Chain in Shanghai

### **Product Specification**

Showroom Location: None · Operating Weight: 12100 KG 0.59 M<sup>3</sup> . Bucket Capacity: 12000 KG · Machine Weight: Hydraulic Cylinder Brand: Original • Hydraulic Pump Brand: Original Hydraulic Valve Brand: Original ISUZU • Engine Brand: 93 KW • Power: • Machinery Test Report: Provided • Video Outgoing-inspection: Provided