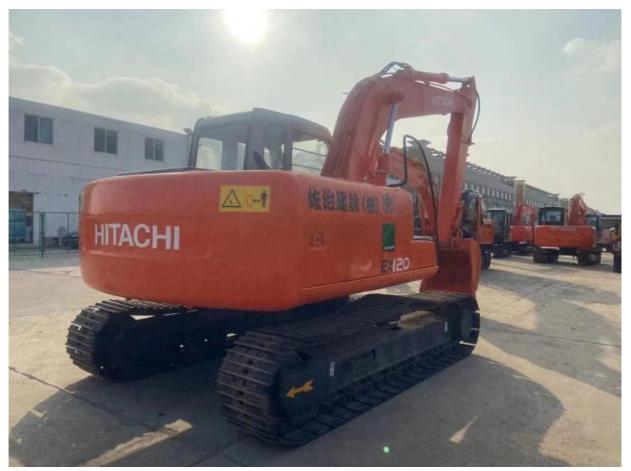

# Original ISUZU Engine Used Hitachi EX120 Excavator 12 Ton Crawler Chain in Shanghai

### **Product Specification**

Showroom Location: None · Operating Weight: 12100 KG 0.59 M<sup>3</sup> . Bucket Capacity: 12000 KG · Machine Weight: Hydraulic Cylinder Brand: Original • Hydraulic Pump Brand: Original Hydraulic Valve Brand: Original ISUZU • Engine Brand: 93 KW • Power: • Machinery Test Report: Provided • Video Outgoing-inspection: Provided

• Core Components: Pressure Vessel, Motor, Bearing, Gear,

Pump, Gearbox, Engine, PLC

Year: 2021Working Hours: 1500