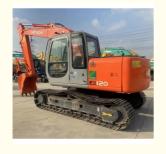

# Original ISUZU Engine Used Hitachi EX120 Excavator 12 Ton Crawler Chain in Shanghai

### **Product Specification**

Showroom Location: None · Operating Weight: 12100 KG 0.59 M<sup>3</sup> . Bucket Capacity: 12000 KG · Machine Weight: Hydraulic Cylinder Brand: Original • Hydraulic Pump Brand: Original Hydraulic Valve Brand: Original ISUZU • Engine Brand: 93 KW • Power: • Machinery Test Report: Provided • Video Outgoing-inspection: Provided