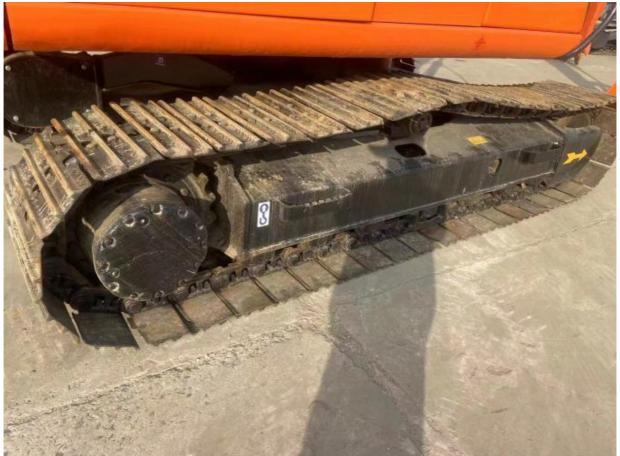

### **Product Specification**

Showroom Location: None · Operating Weight: 12100 KG 0.59 M<sup>3</sup> . Bucket Capacity: 12000 KG · Machine Weight: Hydraulic Cylinder Brand: Original • Hydraulic Pump Brand: Original Hydraulic Valve Brand: Original ISUZU • Engine Brand: 93 KW • Power: • Machinery Test Report: Provided • Video Outgoing-inspection: Provided

• Core Components: Pressure Vessel, Motor, Bearing, Gear,

Pump, Gearbox, Engine, PLC

Year: 2021Working Hours: 1500