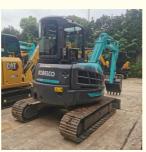

# Used Kobelco SK55 Mini Excavator in Shanghai 5000 KG Machine Weight 422 Working Hours

#### Basic Information

- Place of Origin:
- Price:
- Japan

None

5290KG

0.21m<sup>3</sup>

5000 KG

YANMAR

28.3KW

2022

422

\$10,000.00/units 1-3 units



#### **Product Specification**

- Showroom Location:
- Operating Weight:
- Bucket Capacity:
- Machine Weight:
- Hydraulic Cylinder Brand: Original
- Hydraulic Pump Brand: OriginalHydraulic Valve Brand: Original
- Engine Brand:
- Power:
- Machinery Test Report: Provided
- Video Outgoing-inspection: Provided
- Core Components: Pressure Vessel, Motor, Bearing, Pump, Gearbox, Engine, PLC
- Year:
- Working Hours:



#### More Images









## **Products Description**













## Models Of Excavators We Sell

| Komatsu used<br>excavator  | PC20/PC30/PC35/PC40/PC50/PC55/PC56/PC60/PC70/PC75/PC78/PC100/PC1<br>10/PC120/PC128/PC130/PC138/PC150/PC160/PC200/PC210/PC220/PC228/PC<br>240/PC270/PC300/PC350/PC360/PC400/PC450/PC460/PC490/PC650 |
|----------------------------|----------------------------------------------------------------------------------------------------------------------------------------------------------------------------------------------------|
| Carter used<br>excavator   | CAT303/CAT305/CAT305.5/CAT306/CAT307/CAT308/CAT311/CAT312/CAT313<br>/CAT315/CAT318/CAT320/CAT323/CAT324/CAT325/CAT326/CAT329/CAT330/<br>CAT336/CAT340/CAT345/CAT349/CAT375                         |
| Doosan used<br>excavator   | DH(DX