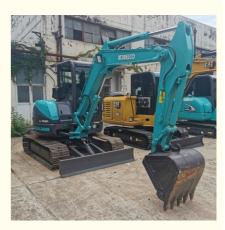

# Used Kobelco SK55 Mini Excavator in Shanghai 5000 KG Machine Weight 422 Working Hours

#### More Images