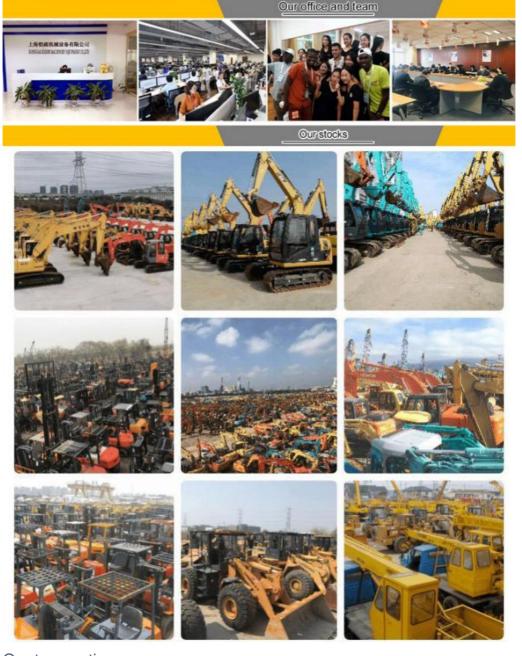

### **Company Profile**

Shanghai Kaishu Machinery Equipment Co., Ltd was established in 2017, we have our own factory which covers an area of 67,000 square meters, with 200 employees. As a leading used excavator supplier in China, Shanghai Kaishu Machinery Equipment Co., Ltd has numerous construction machinery. Our teams are composed of a purchasing team, a technical support team, a vehicle-parts supply center, a foreign trade sales team and a quality testing center. Our full range of products include: used excavators, used loaders, used graders, used bulldozers, used forklifts, used cranes and other used construction machinery products. Our engineering machines are mainly from China, the United States, Japan, South Korea and other manufacturing countries, quality assurance is our hallmark. Our machines are sold to many regions at home and abroad, and we have rich export experience. In order to serve our customers better, we deal in three(3) thousand units of construction machinery all year round and ensure delivery within 7-30 days after payment. Our team can serve you around the clock (24/7) and we hope to build a long-term business relationship with you.