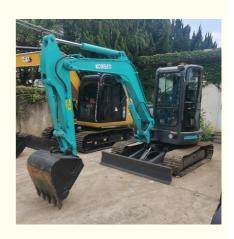

# Used Kobelco SK55 Mini Excavator in Shanghai 5000 KG Machine Weight 422 Working Hours

#### More Images