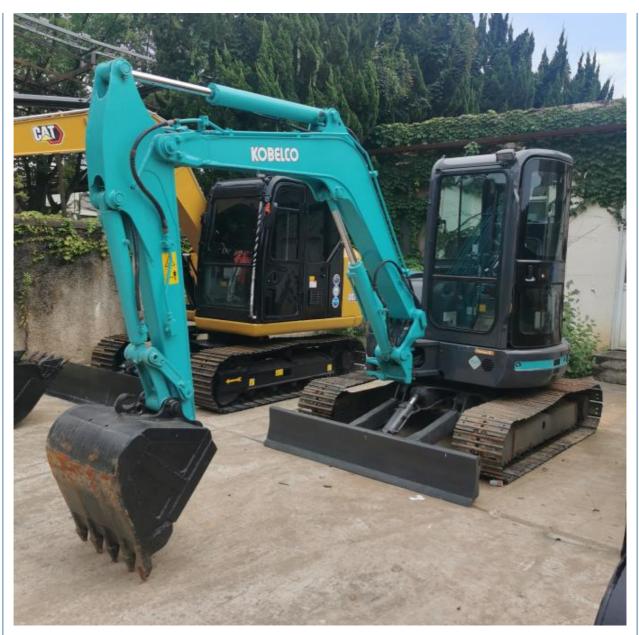

# Used Kobelco SK55 Mini Excavator in Shanghai 5000 KG Machine Weight 422 Working Hours

#### Basic Information

- Place of Origin:
- Price:
- Japan

None

5290KG

0.21m<sup>3</sup>

5000 KG

YANMAR

28.3KW

#### **Product Specification**

- Showroom Location:
- Operating Weight:
- Bucket Capacity:
- Machine Weight:
- Hydraulic Cylinder Brand: Original
- Hydraulic Pump Brand: OriginalHydraulic Valve Brand: Original
- Engine Brand:
- Power:
- Machinery Test Report: Provided
- Video Outgoing-inspection: Provided
- Core Components: Pressure Vessel, Motor, Bearing, Pump, Gearbox, Engine, PLC
- Year:
- Working Hours: