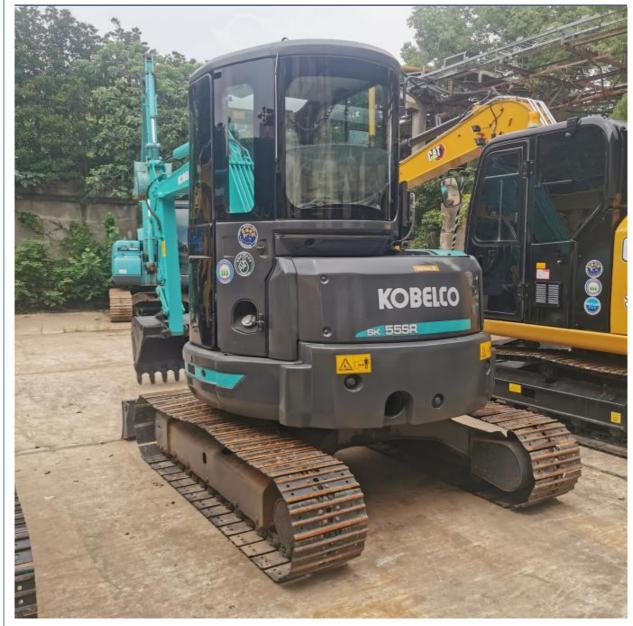

# Used Kobelco SK55 Mini Excavator in Shanghai 5000 KG Machine Weight 422 Working Hours

#### **Product Specification**

- Showroom Location:
- Operating Weight:
- Bucket Capacity:
- Machine Weight:
- Hydraulic Cylinder Brand: Original
- Hydraulic Pump Brand: OriginalHydraulic Valve Brand: Original
- Engine Brand:
- Power:
- Machinery Test Report: Provided
- Video Outgoing-inspection: Provided
- Core Components: Pressure Vessel, Motor, Bearing, Pump, Gearbox, Engine, PLC
- Year:
- Working Hours:

#### More Images