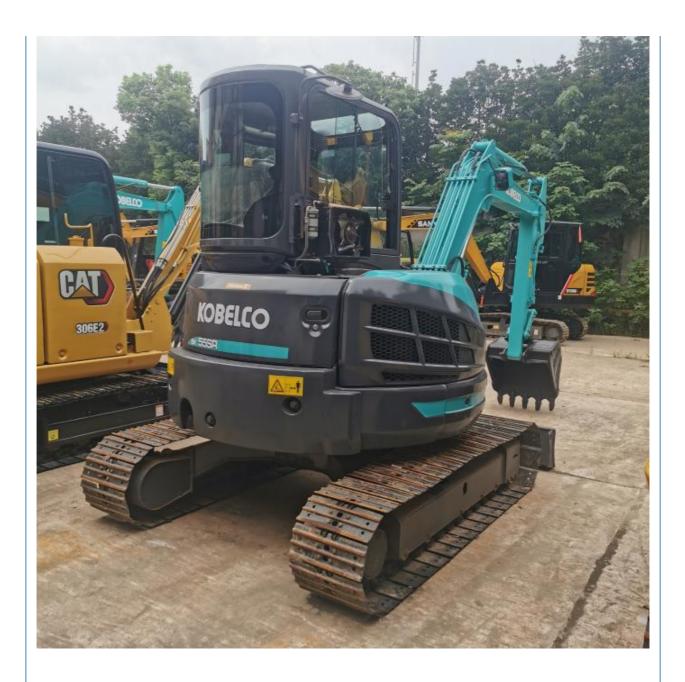

# Used Kobelco SK55 Mini Excavator in Shanghai 5000 KG Machine Weight 422 Working Hours

#### **Product Specification**

- Showroom Location:
- Operating Weight:
- Bucket Capacity:
- Machine Weight:
- Hydraulic Cylinder Brand: Original
- Hydraulic Pump Brand: OriginalHydraulic Valve Brand: Original
- Engine Brand:
- Power:
- Machinery Test Report: Provided
- Video Outgoing-inspection: Provided
- Core Components: Pressure Vessel, Motor, Bearing, Pump, Gearbox, Engine, PLC
- Year:
- Working Hours:

#### More Images