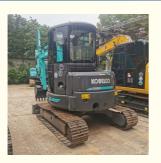

# Used Kobelco SK55 Mini Excavator in Shanghai 5000 KG Machine Weight 422 Working Hours

#### Basic Information

- Place of Origin:
- Price:
- Japan

None

5290KG

0.21m<sup>3</sup>

5000 KG

YANMAR

28.3KW

2022

422

\$10,000.00/units 1-3 units



#### **Product Specification**

- Showroom Location:
- Operating Weight:
- Bucket Capacity:
- Machine Weight:
- Hydraulic Cylinder Brand: Original
- Hydraulic Pump Brand: OriginalHydraulic Valve Brand: Original
- Engine Brand:
- Power:
- Machinery Test Report: Provided
- Video Outgoing-inspection: Provided
- Core Components: Pressure Vessel, Motor, Bearing, Pump, Gearbox, Engine, PLC
- Year:
- Working Hours:



#### More Images









## **Products Description**













## Models Of Excavators We Sell

| Komatsu used<br>excavator  | PC20/PC30/PC35/PC40/PC50/PC55/PC56/PC60/PC70/PC75/PC78/PC100/PC1<br>10/PC120/PC128/PC130/PC138/PC150/PC160/PC200/PC210/PC220/PC228/PC<br>240/PC270/PC300/PC350/PC360/PC400/PC450/PC460/PC490/PC650 |
|----------------------------|----------------------------------------------------------------------------------------------------------------------------------------------------------------------------------------------------|
| Carter used<br>excavator   | CAT303/CAT305/CAT305.5/CAT306/CAT307/CAT308/CAT311/CAT312/CAT313<br>/CAT315/CAT318/CAT320/CAT323/CAT324/CAT325/CAT326/CAT329/CAT330/<br>CAT336/CAT340/CAT345/CAT349/CAT375                         |
| Doosan used<br>excavator   | DH(