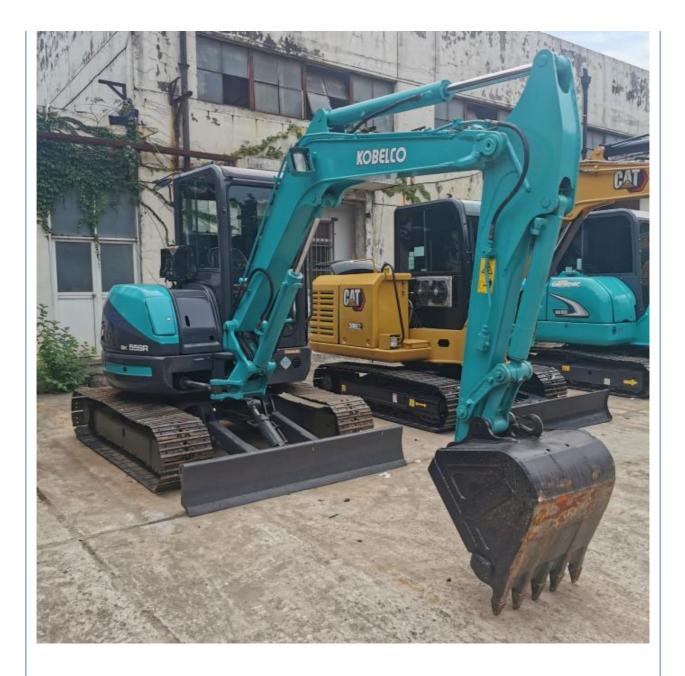

# Used Kobelco SK55 Mini Excavator in Shanghai 5000 KG Machine Weight 422 Working Hours

#### Basic Information

- Place of Origin:
- Price:
- Japan

None

5290KG

0.21m<sup>3</sup>

5000 KG

YANMAR

28.3KW

#### **Product Specification**

- Showroom Location:
- Operating Weight:
- Bucket Capacity:
- Machine Weight:
- Hydraulic Cylinder Brand: Original
- Hydraulic Pump Brand: OriginalHydraulic Valve Brand: Original
- Engine Brand:
- Power:
- Machinery Test Report: Provided
- Video Outgoing-inspection: Provided
- Core Components: Pressure Vessel, Motor, Bearing, Pump, Gearbox, Engine, PLC
- Year:
- Working Hours: