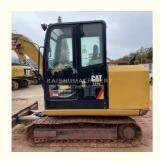

## ORIGINAL Hydraulic Valve Japanese Carter 305.5E Excavator with 9.3m Transport Length

#### **Basic Information**

Place of Origin: Japan

• Price: \$18,500.00/units 1-3 units



## **Product Specification**

Showroom Location: None · Operating Weight: 21.1 Ton 0.8 M<sup>3</sup> . Bucket Capacity: • Machine Weight: 21110 KG Hydraulic Cylinder Brand: **ORIGINAL** • Hydraulic Pump Brand: **ORIGINAL**  Hydraulic Valve Brand: **ORIGINAL** CAT . Engine Brand: 110 KW • Power: • Machinery Test Report: Provided

• Core Components: Pressure Vessel, Motor, Bearing, Gear,

Pump, Gearbox, Engine, PLC

Year: 2003Working Hours: 0-2000

• Video Outgoing-inspection: Provided



## More Images



# Product Description

# **Product Description**







#### Models Of Excavators We Sell

Komatsu used excavator

Carter used excavator

PC20/PC30/PC35/PC40/PC50/PC55/PC56/PC60/PC70/PC75/PC78/PC10 0/PC110/PC120/PC128/PC130/PC138/PC150/PC160/PC200/PC210/PC22 0/PC228/PC240/PC270/PC300/PC350/PC360/PC400/PC450/PC460/PC49 0/PC350

0/PC650

CAT303/CAT305/CAT305.5/CAT306/CAT307/CAT308/CAT311/CAT312/C AT313/CAT315/CAT318/CAT320/CAT323/CAT324/CAT325/CAT326/CAT3 29/CAT330/CAT336/CAT340/CAT345/CAT349/CAT375

29/GAT330/GAT330/GAT340/GAT343/GAT349/G

Doosan used excavator DH(DX)35/55/60/70/75/80/150/200/215/220/225/235/260/300/350/370/420/

500/530

Sany used excavator SY16/SY35/SY55/SY60/SY65/SY75/SY85/SY95/SY115/SY135/SY155/SY

205/SY215/SY235/SY265/SY305/SY335/SY365

/ZX330/ZX350/ZX360/ZX450/ZX60