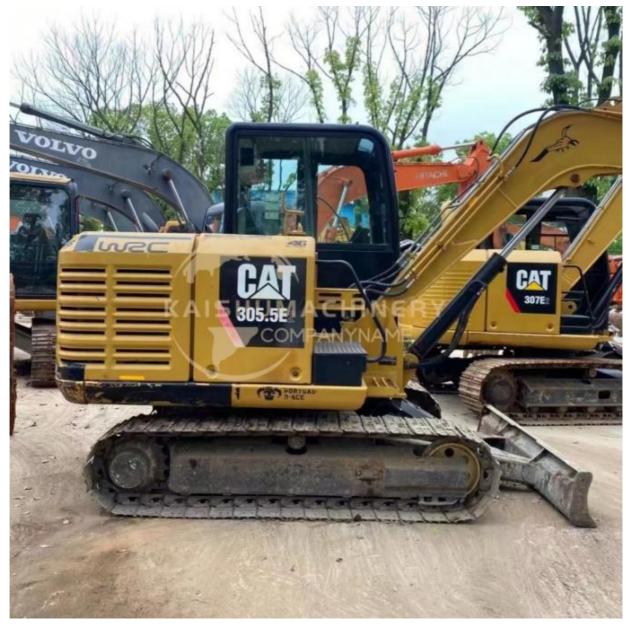

## ORIGINAL Hydraulic Valve Japanese Carter 305.5E Excavator with 9.3m Transport Length

## **Product Specification**

Showroom Location: None · Operating Weight: 21.1 Ton 0.8 M<sup>3</sup> . Bucket Capacity: • Machine Weight: 21110 KG Hydraulic Cylinder Brand: **ORIGINAL** • Hydraulic Pump Brand: **ORIGINAL**  Hydraulic Valve Brand: **ORIGINAL** CAT . Engine Brand: 110 KW • Power: • Machinery Test Report: Provided