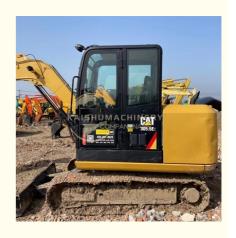

## More Images

## **Product Specification**

Showroom Location: None · Operating Weight: 21.1 Ton 0.8 M<sup>3</sup> . Bucket Capacity: • Machine Weight: 21110 KG Hydraulic Cylinder Brand: **ORIGINAL** • Hydraulic Pump Brand: **ORIGINAL**  Hydraulic Valve Brand: **ORIGINAL** CAT . Engine Brand: 110 KW • Power: • Machinery Test Report: Provided