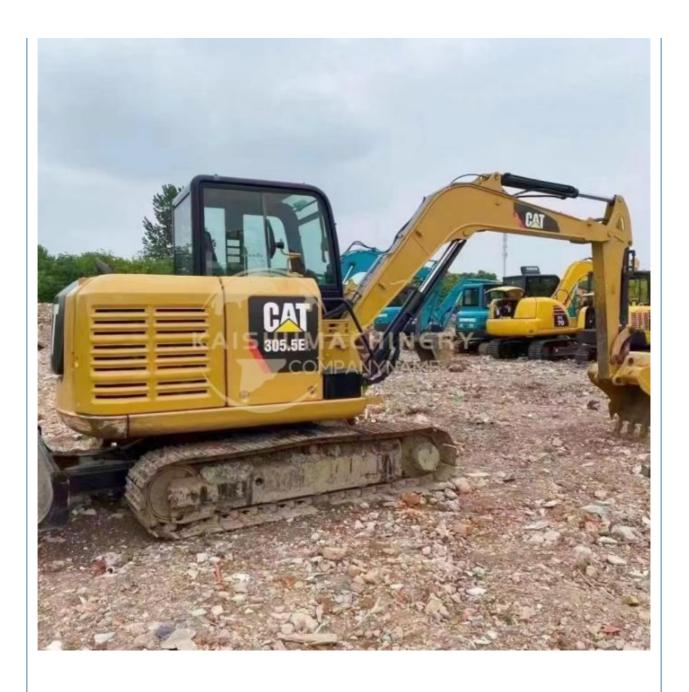

## ORIGINAL Hydraulic Valve Japanese Carter 305.5E Excavator with 9.3m Transport Length

## **Product Specification**

Showroom Location: None · Operating Weight: 21.1 Ton 0.8 M<sup>3</sup> . Bucket Capacity: • Machine Weight: 21110 KG Hydraulic Cylinder Brand: **ORIGINAL** • Hydraulic Pump Brand: **ORIGINAL**  Hydraulic Valve Brand: **ORIGINAL** CAT . Engine Brand: 110 KW • Power: • Machinery Test Report: Provided