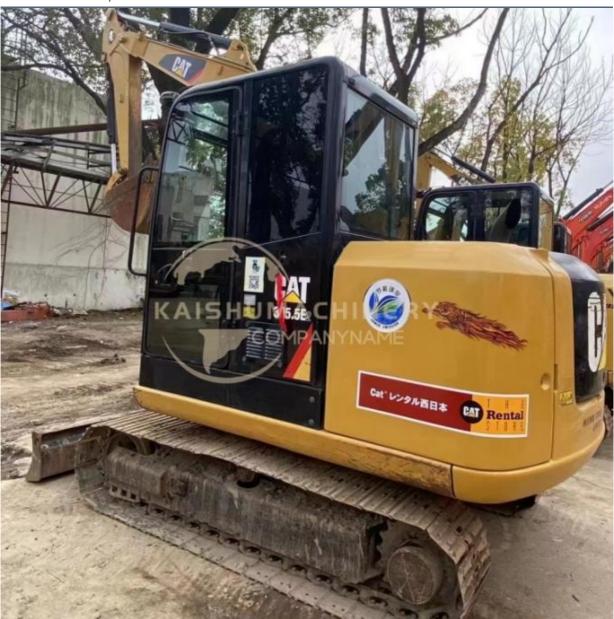

## More Images

## ORIGINAL Hydraulic Valve Japanese Carter 305.5E Excavator with 9.3m Transport Length