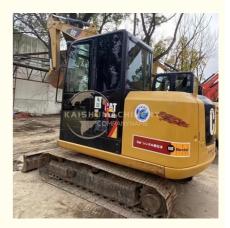

## ORIGINAL Hydraulic Valve Japanese Carter 305.5E Excavator with 9.3m Transport Length

#### **Basic Information**

Place of Origin: Japan

• Price: \$18,500.00/units 1-3 units



## **Product Specification**

Showroom Location: None · Operating Weight: 21.1 Ton 0.8 M<sup>3</sup> . Bucket Capacity: • Machine Weight: 21110 KG Hydraulic Cylinder Brand: **ORIGINAL** • Hydraulic Pump Brand: **ORIGINAL**  Hydraulic Valve Brand: **ORIGINAL** CAT . Engine Brand: 110 KW • Power: • Machinery Test Report: Provided

• Core Components: Pressure Vessel, Motor, Bearing, Gear,

Pump, Gearbox, Engine, PLC

Year: 2003Working Hours: 0-2000

• Video Outgoing-inspection: Provided



## More Images



# Product Description

# **Product Description**







#### Models Of Excavators We Sell

Komatsu used excavator

Carter used excavator

PC20/PC30/PC35/PC40/PC50/PC55/PC56/PC60/PC70/PC75/PC78/PC10 0/PC110/PC120/PC128/PC130/PC138/PC150/PC160/PC200/PC210/PC22 0/PC228/PC240/PC270/PC300/PC350/PC360/PC400/PC450/PC460/PC49 0/PC350

0/PC650

CAT303/CAT305/CAT305.5/CAT306/CAT307/CAT308/CAT311/CAT312/C AT313/CAT315/CAT318/CAT320/CAT323/CAT324/CAT325/CAT326/CAT3 29/CAT330/CAT336/CAT340/CAT345/CAT349/CAT375

29/GAT330/GAT330/GAT340/GAT343/GAT349/G

Doosan used excavator DH(DX)35/55/60/70/75/80/150/200/215/220/225/235/260/300/350/370/420/

500/530

Sany used excavator SY16/SY35/SY55/SY60/SY65/SY75/SY85/SY95/SY115/SY135/SY155/SY

205/SY215/SY235/SY265/SY305/SY335/SY365

/ZX330/ZX35