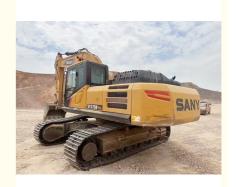

# 21 Ton Sany SY375 Crawler Excavator in with 1.9m3 Bucket Capacity and Original Design

## **Product Specification**

Showroom Location: None · Operating Weight: 37800kg . Bucket Capacity: 1.9m<sup>3</sup> · Machine Weight: 37000 KG • Hydraulic Cylinder Brand: Original • Hydraulic Pump Brand: Original Hydraulic Valve Brand: Original MITSUBISHI . Engine Brand: 210 KW • Power: • Machinery Test Report: Provided • Video Outgoing-inspection: Provided

## More Images