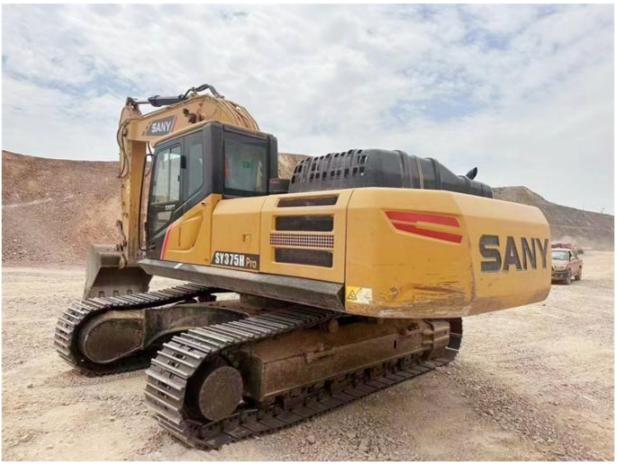

# 21 Ton Sany SY375 Crawler Excavator in with 1.9m3 Bucket Capacity and Original Design

## **Product Specification**

Showroom Location: None · Operating Weight: 37800kg . Bucket Capacity: 1.9m<sup>3</sup> · Machine Weight: 37000 KG • Hydraulic Cylinder Brand: Original • Hydraulic Pump Brand: Original Hydraulic Valve Brand: Original MITSUBISHI . Engine Brand: 210 KW • Power: • Machinery Test Report: Provided • Video Outgoing-inspection: Provided