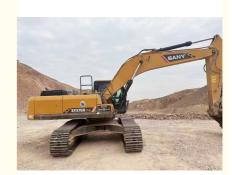

# 21 Ton Sany SY375 Crawler Excavator in with 1.9m3 Bucket Capacity and Original Design

## **Product Specification**

Showroom Location: None · Operating Weight: 37800kg . Bucket Capacity: 1.9m<sup>3</sup> · Machine Weight: 37000 KG • Hydraulic Cylinder Brand: Original • Hydraulic Pump Brand: Original Hydraulic Valve Brand: Original MITSUBISHI . Engine Brand: 210 KW • Power: • Machinery Test Report: Provided • Video Outgoing-inspection: Provided

## More Images