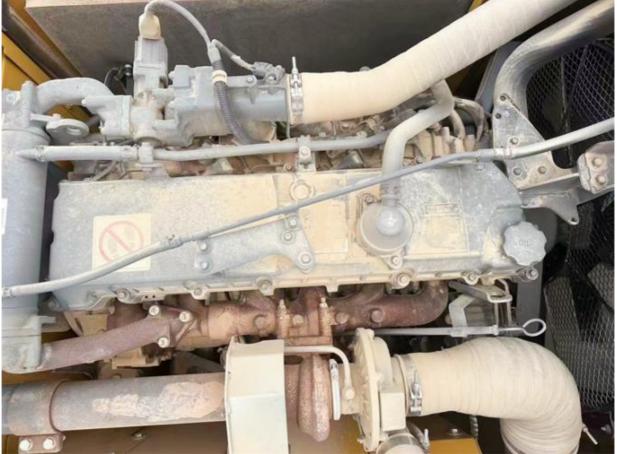

# 21 Ton Sany SY375 Crawler Excavator in with 1.9m3 Bucket Capacity and Original Design

#### **Basic Information**

• Place of Origin: China

• Price: \$73,000.00/units 1-3 units



## **Product Specification**

Showroom Location: None · Operating Weight: 37800kg . Bucket Capacity: 1.9m<sup>3</sup> · Machine Weight: 37000 KG • Hydraulic Cylinder Brand: Original • Hydraulic Pump Brand: Original Hydraulic Valve Brand: Original MITSUBISHI . Engine Brand: 210 KW • Power: • Machinery Test Report: Provided • Video Outgoing-inspection: Provided

• Core Components: Pressure Vessel, Motor, Bearing, Gear,

Pump, Gearbox, Engine, PLC

Year: 2021Working Hours: 1500



## More Images



# Product Description

# **Product Description**















Models Of Excavators We Sell

Komatsu used excavator

PC20/PC30/PC35/PC40/PC50/PC55/PC56/PC60/PC70/PC75/PC78/PC10 0/PC110/PC120/PC128/PC130/PC138/PC150/PC160/PC200/PC210/PC22 0/PC228/PC240/PC270/PC300/PC350/PC360/PC400/PC450/PC460/PC49 0/PC650

CAT303/CAT305/CAT305.5/CAT306/CAT307/CAT308/CAT311/CAT312/C AT313/CAT315/CAT318/CAT320/CAT323/CAT324/CAT325/CAT326/CAT3 Carter used excavator 29/CAT330/CAT336/CAT340/CAT345/CAT349/CAT375 DH(DX)35/55/60/70/75/80/150/200/215/220/225/235/260/300/350/370/420/ Doosan used excavator 500/530 SY16/SY35/SY55/SY60/SY65/SY75/SY85/SY95/SY115/SY135/SY155/SY Sany used excavator 205/SY215/SY235/SY265/SY305/SY335/SY365 EX50/EX55/EX60/EX100/EX120/EX200/ZX50/ZX55/ZX60/ZX70/ZX75/ZX1 Hitachi used excavator 20/ZX125/ZX130/ZX135/ZX200/ZX210/ZX230/ZX240/ZX250/ZX270/ZX30