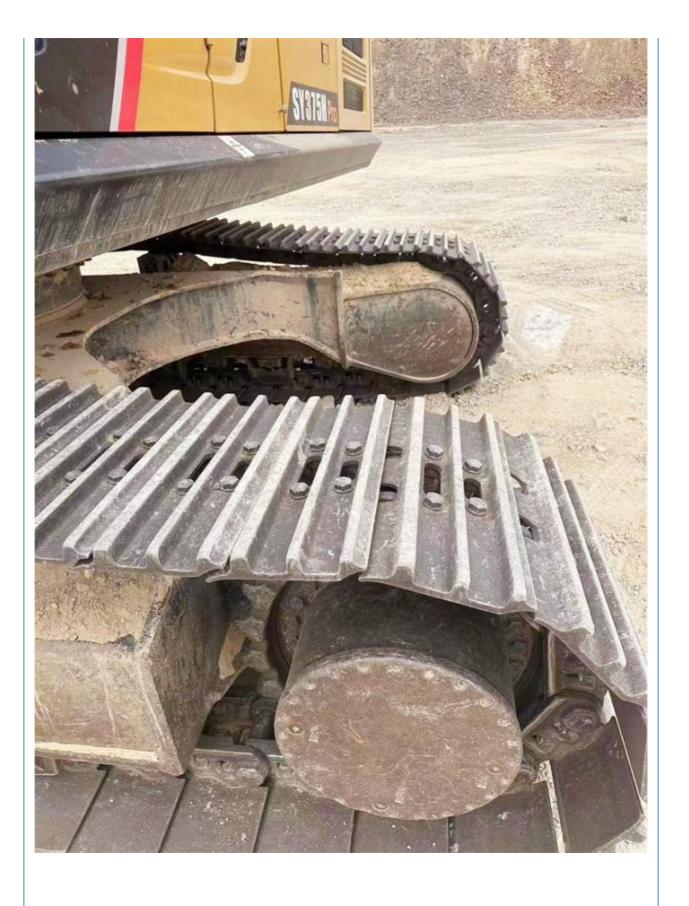

# 21 Ton Sany SY375 Crawler Excavator in with 1.9m3 Bucket Capacity and Original Design

#### **Basic Information**

• Place of Origin: China

• Price: \$73,000.00/units 1-3 units



## **Product Specification**

Showroom Location: None · Operating Weight: 37800kg . Bucket Capacity: 1.9m<sup>3</sup> · Machine Weight: 37000 KG • Hydraulic Cylinder Brand: Original • Hydraulic Pump Brand: Original Hydraulic Valve Brand: Original MITSUBISHI . Engine Brand: 210 KW • Power: • Machinery Test Report: Provided • Video Outgoing-inspection: Provided

• Core Components: Pressure Vessel, Motor, Bearing, Gear,

Pump, Gearbox, Engine, PLC

Year: 2021Working Hours: 1500



## More Images



# Product Description

# **Product Description**















Models Of Excavators We Sell

Komatsu used excavator

PC20/PC30/PC35/PC40/PC50/PC55/PC56/PC60/PC70/PC75/PC78/PC10 0/PC110/PC120/PC128/PC130/PC138/PC150/PC160/PC200/PC210/PC22 0/PC228/PC240/PC270/PC300/PC350/PC360/PC400/PC450/PC460/PC49 0/PC650

CAT303/CAT305/CAT305.5/CAT306/CAT307/CAT308/CAT311/CAT312/C AT313/CAT315/CAT318/CAT320/CAT323/CAT324/CAT325/CAT326/CAT3 Carter used excavator 29/CAT330/CAT336/CAT340/CAT345/CAT349/CAT375 DH(DX)35/55/60/70/75/80/150/200/215/220/225/235/260/300/350/370/420/ Doosan used excavator 500/530 SY16/SY35/SY55/SY60/SY65/SY75/SY85/SY95/SY115/SY135/SY155/SY Sany used excavator 205/SY215/SY235/SY265/SY305/SY335/SY365 EX50/EX55/EX60/EX100/EX120/EX200/ZX50/ZX55/ZX60/ZX70/ZX75/ZX1 Hitachi used excavator 20/ZX125/ZX130/ZX135/ZX200/ZX210/ZX230/ZX240/ZX250/ZX