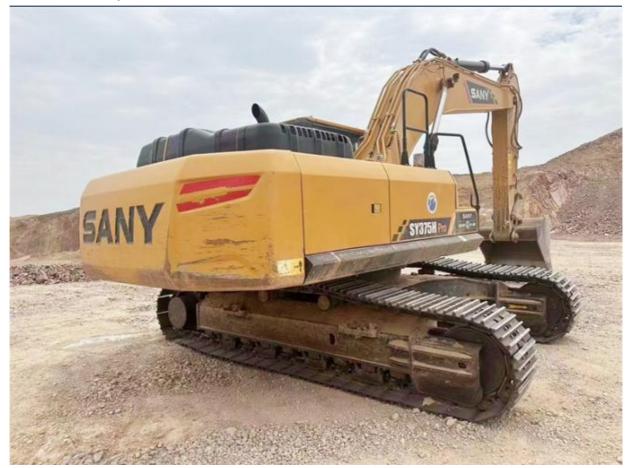

# 21 Ton Sany SY375 Crawler Excavator in with 1.9m3 Bucket Capacity and Original Design

## **Product Specification**

Showroom Location: None · Operating Weight: 37800kg . Bucket Capacity: 1.9m<sup>3</sup> · Machine Weight: 37000 KG • Hydraulic Cylinder Brand: Original • Hydraulic Pump Brand: Original Hydraulic Valve Brand: Original MITSUBISHI . Engine Brand: 210 KW • Power: • Machinery Test Report: Provided • Video Outgoing-inspection: Provided

## More Images