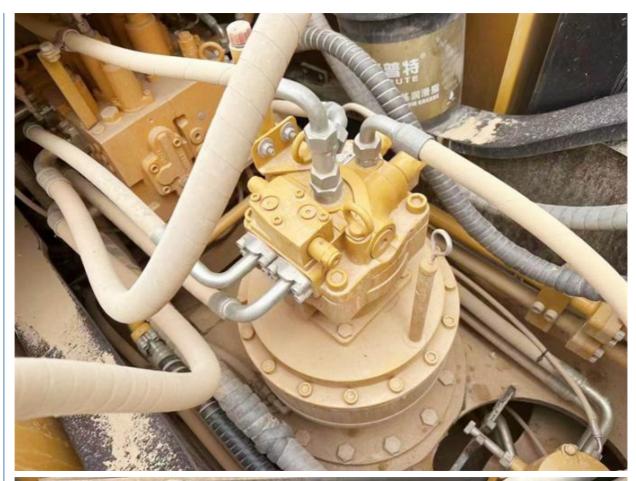

# 21 Ton Sany SY375 Crawler Excavator in with 1.9m3 Bucket Capacity and Original Design

#### **Basic Information**

• Place of Origin: China

• Price: \$73,000.00/units 1-3 units



## **Product Specification**

Showroom Location: None · Operating Weight: 37800kg . Bucket Capacity: 1.9m<sup>3</sup> · Machine Weight: 37000 KG • Hydraulic Cylinder Brand: Original • Hydraulic Pump Brand: Original Hydraulic Valve Brand: Original MITSUBISHI . Engine Brand: 210 KW • Power: • Machinery Test Report: Provided • Video Outgoing-inspection: Provided

• Core Components: Pressure Vessel, Motor, Bearing, Gear,

Pump, Gearbox, Engine, PLC

Year: 2021Working Hours: 1500



## More Images



# Product Description

# **Product Description**















Models Of Excavators We Sell

Komatsu used excavator

PC20/PC30/PC35/PC40/PC50/PC55/PC56/PC60/PC70/PC75/PC78/PC10 0/PC110/PC120/PC128/PC130/PC138/PC150/PC160/PC200/PC210/PC22 0/PC228/PC240/PC270/PC300/PC350/PC360/PC400/PC450/PC460/PC49 0/PC650

CAT303/CAT305/CAT305.5/CAT306/CAT307/CAT308/CAT311/CAT312/C AT313/CAT315/CAT318/CAT320/CAT323/CAT324/CAT325/CAT326/CAT3 Carter used excavator 29/CAT330/CAT336/CAT340/CAT345/CAT349/CAT375 DH(DX)35/55/60/70/75/80/150/200/215/220/225/235/260/300/350/370/420/ Doosan used excavator 500/530 SY16/SY35/SY55/SY60/SY65/SY75/SY85/SY95/SY115/SY135/SY155/SY Sany used excavator 205/SY215/SY235/SY265/SY305/SY335/SY365 EX50/EX55/EX60/EX100/EX120/EX200/ZX50/ZX55/ZX60/ZX70/ZX75/ZX1 Hitachi used excavator 20/ZX125/ZX130/ZX135/ZX200/ZX210/ZX230/ZX240/ZX250/ZX270/ZX