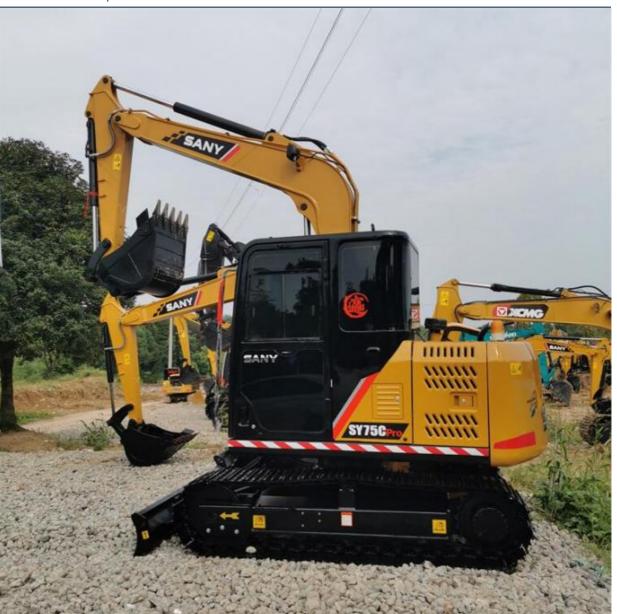

# Original Hydraulic Cylinder 7 Ton Sany SY75 SY75C Used Excavator in Shanghai 2022 Model

#### **Product Specification**

Showroom Location: None · Operating Weight: 7280KG 0.28 M<sup>3</sup> . Bucket Capacity: • Machine Weight: 7000 KG Hydraulic Cylinder Brand: Original • Hydraulic Pump Brand: Original Hydraulic Valve Brand: Original ISUZU . Engine Brand: 40.9KW • Power: • Machinery Test Report: Provided • Video Outgoing-inspection: Provided