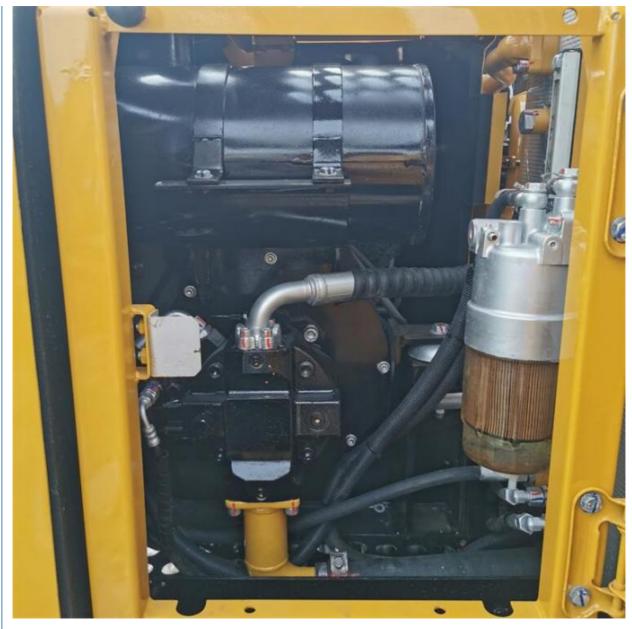

### More Images

#### **Product Specification**

Showroom Location: None · Operating Weight: 7280KG 0.28 M<sup>3</sup> . Bucket Capacity: • Machine Weight: 7000 KG Hydraulic Cylinder Brand: Original • Hydraulic Pump Brand: Original Hydraulic Valve Brand: Original ISUZU . Engine Brand: 40.9KW • Power: • Machinery Test Report: Provided • Video Outgoing-inspection: Provided

• Core Components: Pressure Vessel, Motor, Bearing, Gear,

Pump, Gearbox, Engine, PLC

Year: 2022Working Hours: 200