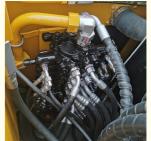

#### **Product Specification**

Showroom Location: None · Operating Weight: 7280KG 0.28 M<sup>3</sup> . Bucket Capacity: • Machine Weight: 7000 KG Hydraulic Cylinder Brand: Original • Hydraulic Pump Brand: Original Hydraulic Valve Brand: Original ISUZU . Engine Brand: 40.9KW • Power: • Machinery Test Report: Provided • Video Outgoing-inspection: Provided

• Core Components: Pressure Vessel, Motor, Bearing, Gear,

Pump, Gearbox, Engine, PLC

Year: 2022Working Hours: 200