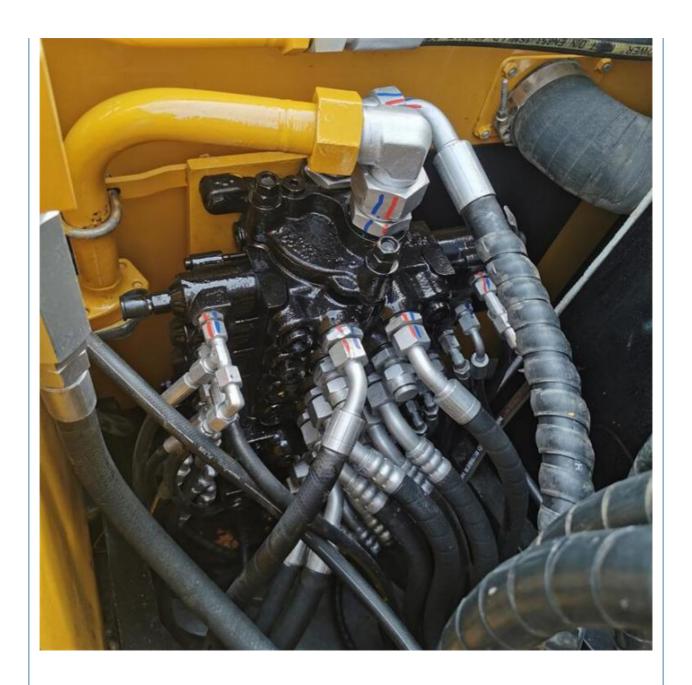

# Original Hydraulic Cylinder 7 Ton Sany SY75 SY75C Used Excavator in Shanghai 2022 Model

#### **Basic Information**

• Place of Origin: China

• Price: \$19,500.00/units 1-3 units



#### **Product Specification**

Showroom Location: None · Operating Weight: 7280KG 0.28 M<sup>3</sup> . Bucket Capacity: • Machine Weight: 7000 KG Hydraulic Cylinder Brand: Original • Hydraulic Pump Brand: Original Hydraulic Valve Brand: Original ISUZU . Engine Brand: 40.9KW • Power: • Machinery Test Report: Provided • Video Outgoing-inspection: Provided

• Core Components: Pressure Vessel, Motor, Bearing, Gear,

Pump, Gearbox, Engine, PLC

Year: 2022Working Hours: 200



### More Images









# Product Description

# **Product Description**

















#### Models Of Excavators We Sell

Komatsu used excavator

Carter used excavator

PC20/PC30/PC35/PC40/PC50/PC55/PC56/PC60/PC70/PC75/PC78/PC10 0/PC110/PC120/PC128/PC130/PC138/PC150/PC160/PC200/PC210/PC22 0/PC228/PC240/PC270/PC300/PC350/PC360/PC400/PC450/PC460/PC49 0/PC650

CAT303/CAT305/CAT305.5/CAT306/CAT307/CAT308/CAT311/CAT312/C AT313/CAT315/CAT318/CAT320/CAT323/CAT324/CAT325/CAT326/CAT3 29/CAT330/CAT336/CAT340/CAT345/CAT349/CAT375

DH(DX)35/55/60/70/75/80/150/200/215/220/225/235/260/300/350/370/420/ Doosan used excavator

500/530

SY16/SY35/SY55/SY60/SY65/SY75/SY85/SY95/SY115/SY135/SY155/SY Sany used excavator

205/SY215/SY235/SY265/SY305/SY335/SY365

EX50/EX55/EX60/EX100/EX120/EX200/ZX50/ZX55/ZX60/ZX70/ZX75/ZX1 20/ZX125/ZX130/ZX135/ZX200/ZX210/ZX230/ZX240/ZX250/ZX270/ZX300 Hita