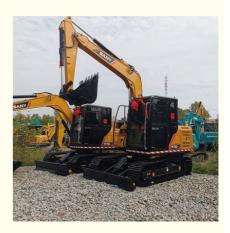

# Original Hydraulic Cylinder 7 Ton Sany SY75 SY75C Used Excavator in Shanghai 2022 Model

#### **Product Specification**

Showroom Location: None · Operating Weight: 7280KG 0.28 M<sup>3</sup> . Bucket Capacity: • Machine Weight: 7000 KG Hydraulic Cylinder Brand: Original • Hydraulic Pump Brand: Original Hydraulic Valve Brand: Original ISUZU . Engine Brand: 40.9KW • Power: • Machinery Test Report: Provided • Video Outgoing-inspection: Provided