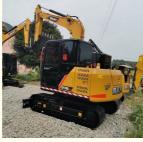

# Original Hydraulic Cylinder 7 Ton Sany SY75 SY75C Used Excavator in Shanghai 2022 Model

#### **Product Specification**

Showroom Location: None · Operating Weight: 7280KG 0.28 M<sup>3</sup> . Bucket Capacity: • Machine Weight: 7000 KG Hydraulic Cylinder Brand: Original • Hydraulic Pump Brand: Original Hydraulic Valve Brand: Original ISUZU . Engine Brand: 40.9KW • Power: • Machinery Test Report: Provided • Video Outgoing-inspection: Provided