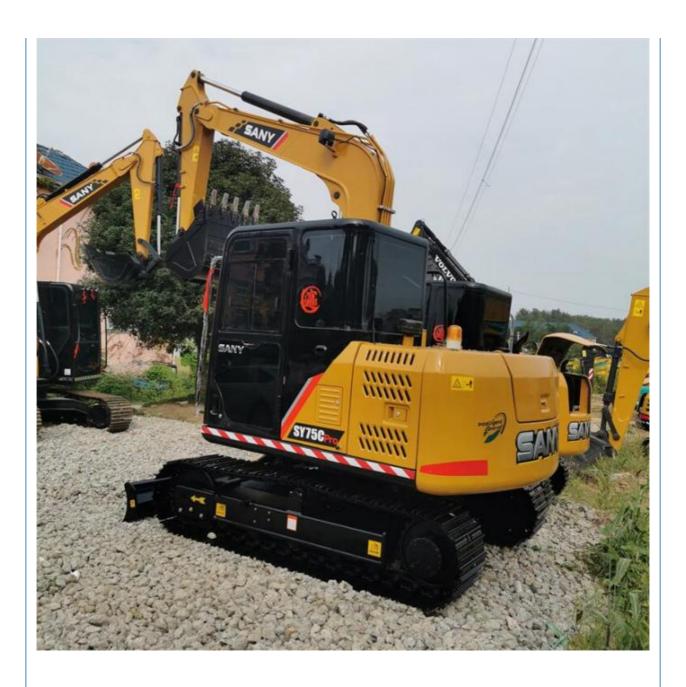

# Original Hydraulic Cylinder 7 Ton Sany SY75 SY75C Used Excavator in Shanghai 2022 Model

#### **Product Specification**

Showroom Location: None · Operating Weight: 7280KG 0.28 M<sup>3</sup> . Bucket Capacity: • Machine Weight: 7000 KG Hydraulic Cylinder Brand: Original • Hydraulic Pump Brand: Original Hydraulic Valve Brand: Original ISUZU . Engine Brand: 40.9KW • Power: • Machinery Test Report: Provided • Video Outgoing-inspection: Provided