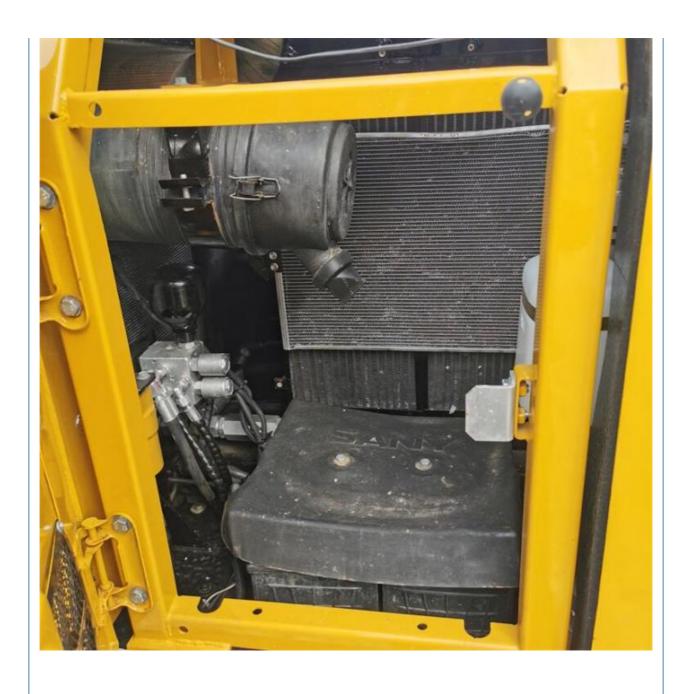

### More Images

#### **Product Specification**

Showroom Location: None · Operating Weight: 7280KG 0.28 M<sup>3</sup> . Bucket Capacity: • Machine Weight: 7000 KG Hydraulic Cylinder Brand: Original • Hydraulic Pump Brand: Original Hydraulic Valve Brand: Original ISUZU . Engine Brand: 40.9KW • Power: • Machinery Test Report: Provided • Video Outgoing-inspection: Provided

• Core Components: Pressure Vessel, Motor, Bearing, Gear,

Pump, Gearbox, Engine, PLC

Year: 2022Working Hours: 200