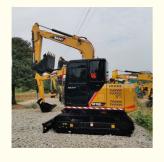

# Original Hydraulic Cylinder 7 Ton Sany SY75 SY75C Used Excavator in Shanghai 2022 Model

#### **Product Specification**

Showroom Location: None · Operating Weight: 7280KG 0.28 M<sup>3</sup> . Bucket Capacity: • Machine Weight: 7000 KG Hydraulic Cylinder Brand: Original • Hydraulic Pump Brand: Original Hydraulic Valve Brand: Original ISUZU . Engine Brand: 40.9KW • Power: • Machinery Test Report: Provided • Video Outgoing-inspection: Provided