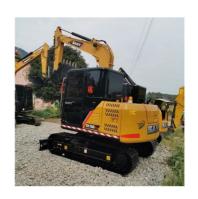

# Original Hydraulic Cylinder 7 Ton Sany SY75 SY75C Used Excavator in Shanghai 2022 Model

#### **Product Specification**

Showroom Location: None · Operating Weight: 7280KG 0.28 M<sup>3</sup> . Bucket Capacity: • Machine Weight: 7000 KG Hydraulic Cylinder Brand: Original • Hydraulic Pump Brand: Original Hydraulic Valve Brand: Original ISUZU . Engine Brand: 40.9KW • Power: • Machinery Test Report: Provided • Video Outgoing-inspection: Provided