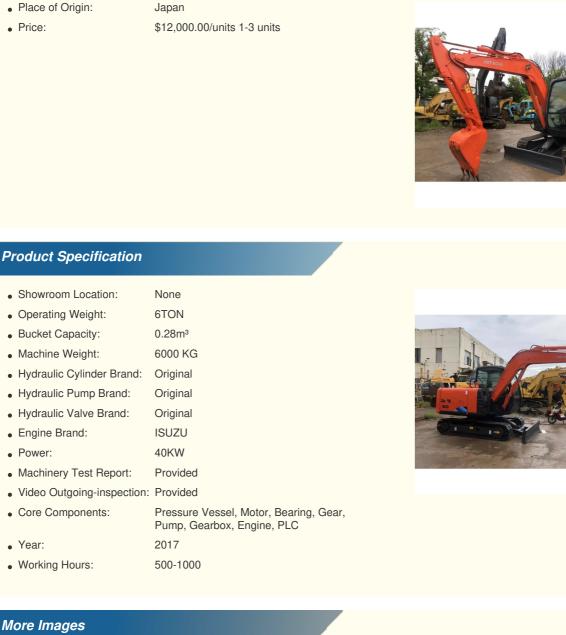

# 0.28m3 Bucket Capacity Hitachi ZX60 Mini Digger 6 Ton Crawler Excavator with Low Hours

**Basic Information** 