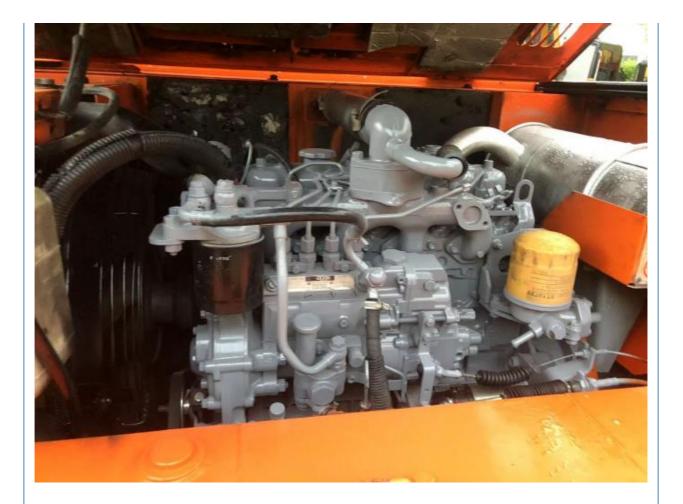

# 0.28m3 Bucket Capacity Hitachi ZX60 Mini Digger 6 Ton Crawler Excavator with Low Hours

**Basic Information** 