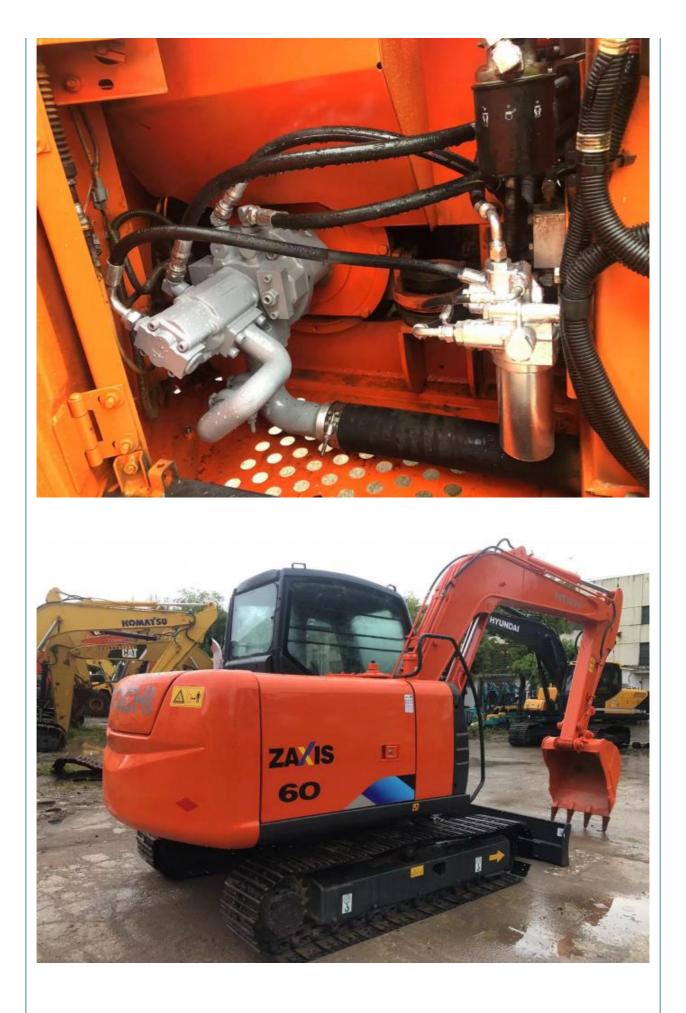

# 0.28m3 Bucket Capacity Hitachi ZX60 Mini Digger 6 Ton Crawler Excavator with Low Hours

**Basic Information** 