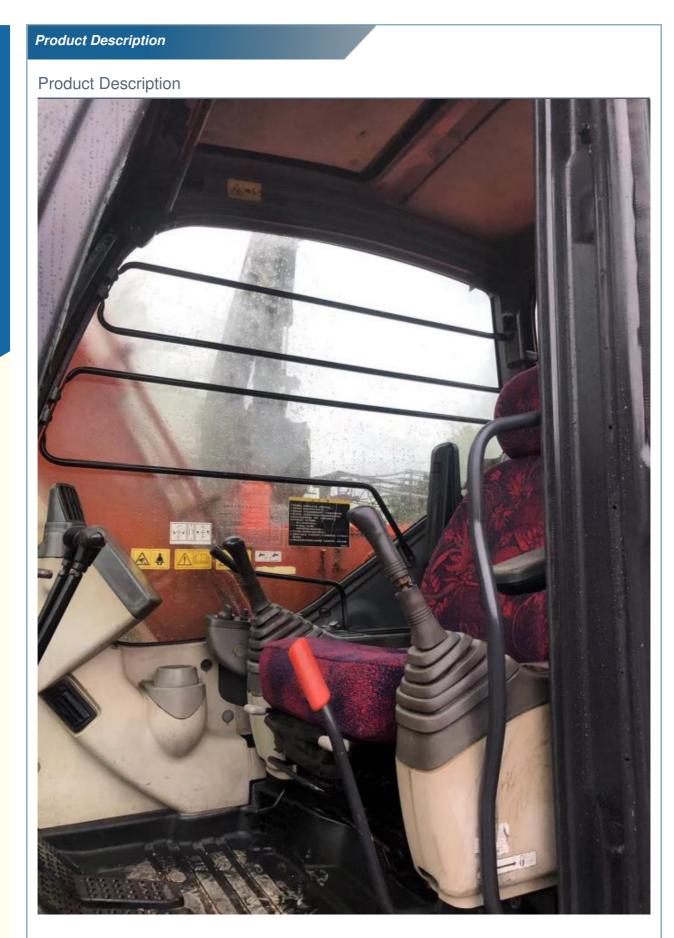

# 0.28m3 Bucket Capacity Hitachi ZX60 Mini Digger 6 Ton Crawler Excavator with Low Hours

**Basic Information** 