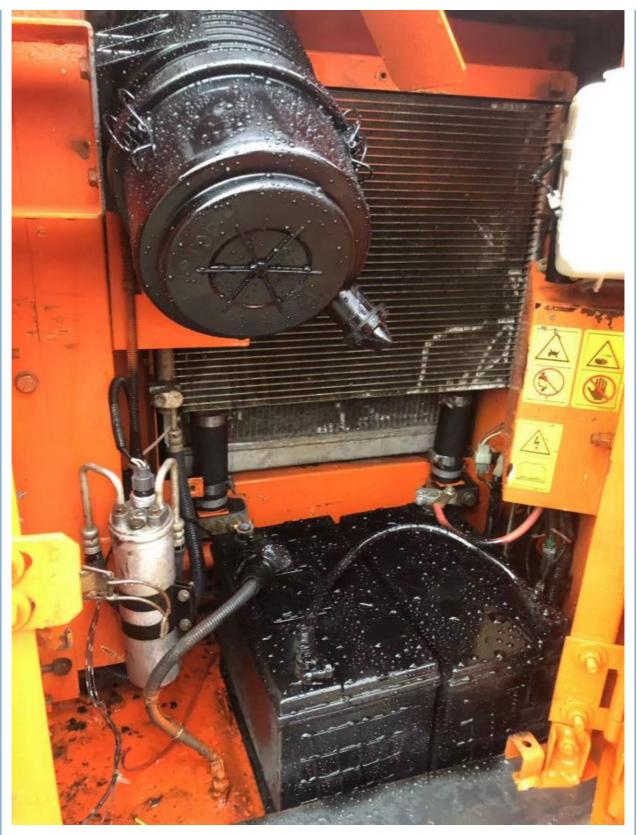

# 0.28m3 Bucket Capacity Hitachi ZX60 Mini Digger 6 Ton Crawler Excavator with Low Hours

**Basic Information** 