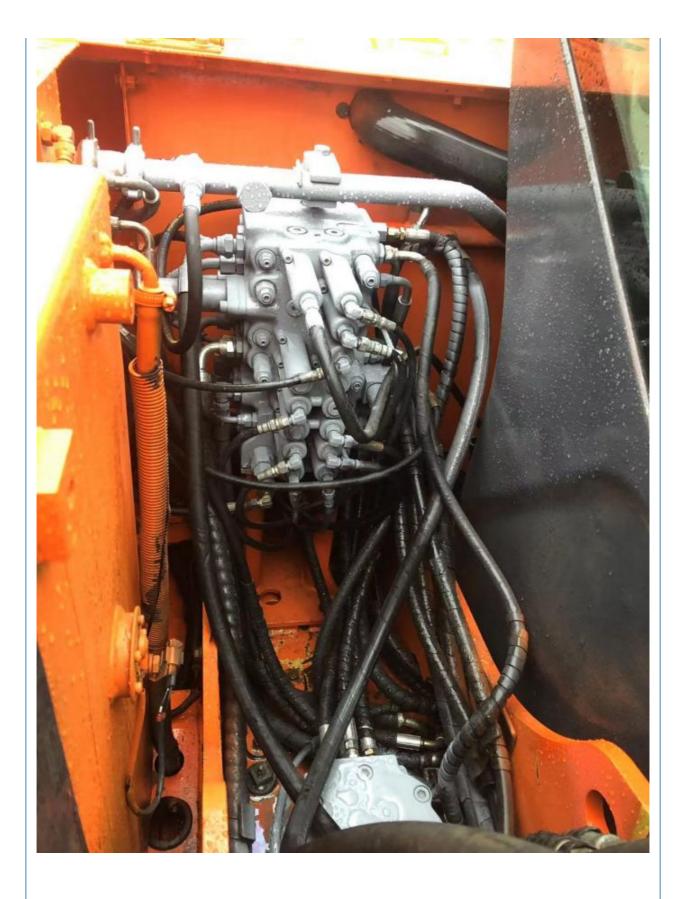

# 0.28m3 Bucket Capacity Hitachi ZX60 Mini Digger 6 Ton Crawler Excavator with Low Hours

**Basic Information** 