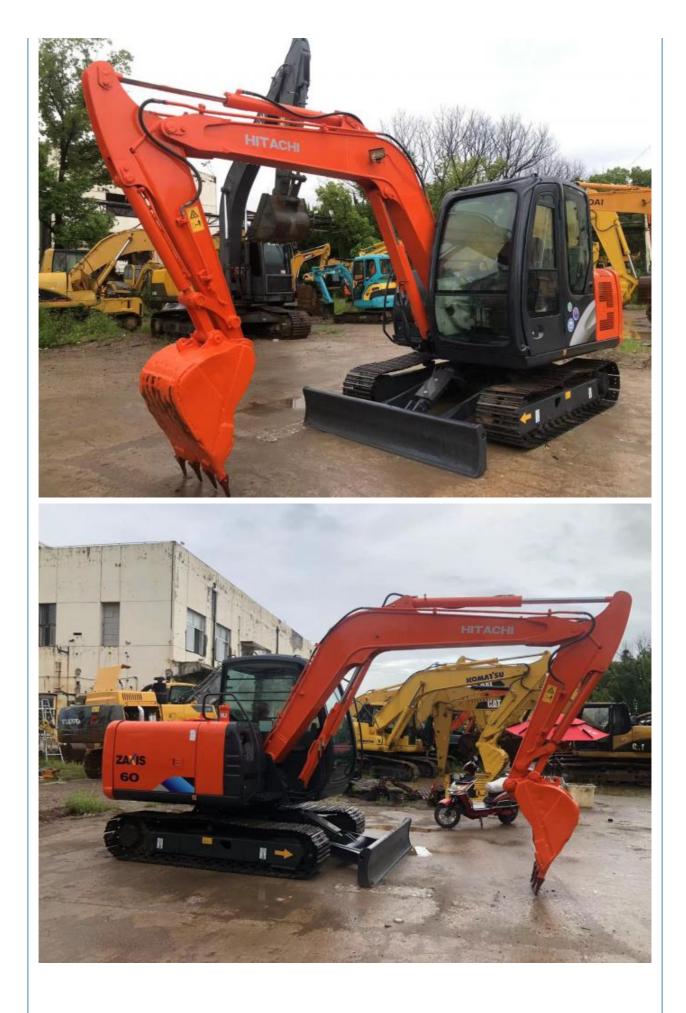

# 0.28m3 Bucket Capacity Hitachi ZX60 Mini Digger 6 Ton Crawler Excavator with Low Hours

**Basic Information** 