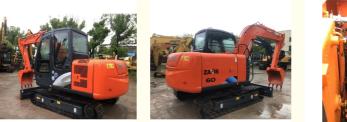

# 0.28m3 Bucket Capacity Hitachi ZX60 Mini Digger 6 Ton Crawler Excavator with Low Hours

**Basic Information** 