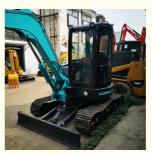

# Used Kobelco SK55 Excavator 5 Ton Mini Excavator in Shanghai Operating Weight 5290KG

#### **Product Specification**

- Showroom Location:
- Operating Weight:
- Bucket Capacity:
- Machine Weight:
- Hydraulic Cylinder Brand: Original
- Hydraulic Pump Brand: OriginalHydraulic Valve Brand: Original
- Engine Brand:
- Power:
- Machinery Test Report: Provided
- Video Outgoing-inspection: Provided
- Core Components: Pressure Vessel, Motor, Bearing, Pump, Gearbox, Engine, PLC