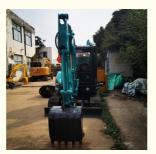

# Used Kobelco SK55 Excavator 5 Ton Mini Excavator in Shanghai Operating Weight 5290KG

## More Images