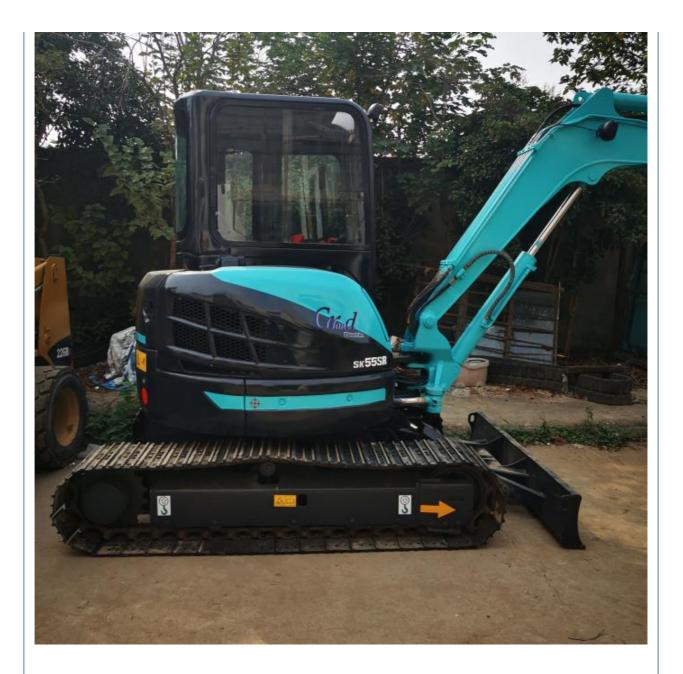

# Used Kobelco SK55 Excavator 5 Ton Mini Excavator in Shanghai Operating Weight 5290KG

#### **Product Specification**

- Showroom Location:
- Operating Weight:
- Bucket Capacity:
- Machine Weight:
- Hydraulic Cylinder Brand: Original
- Hydraulic Pump Brand: OriginalHydraulic Valve Brand: Original
- Engine Brand:
- Power:
- Machinery Test Report: Provided
- Video Outgoing-inspection: Provided
- Core Components: Pressure Vessel, Motor, Bearing, Pump, Gearbox, Engine, PLC