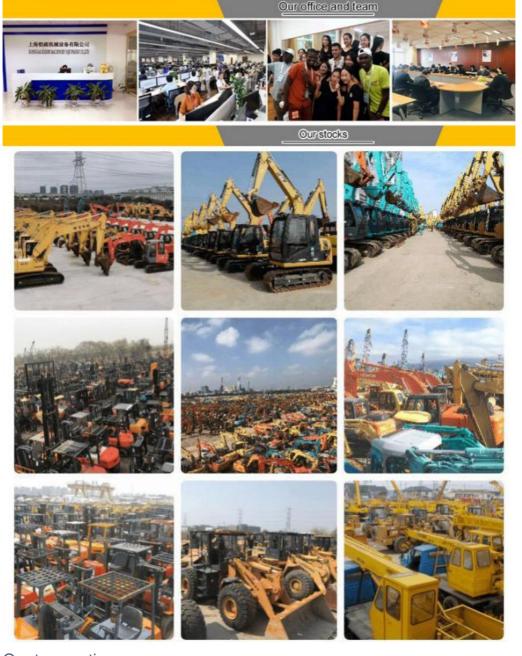

#### **Company Profile**

Shanghai Kaishu Machinery Equipment Co., Ltd was established in 2017, we have our own factory which covers an area of 67,000 square meters, with 200 employees. As a leading used excavator supplier in China, Shanghai Kaishu Machinery Equipment Co., Ltd has numerous construction machinery. Our teams are composed of a purchasing team, a technical support team, a vehicle-parts supply center, a foreign trade sales team and a quality testing center. Our full range of products include: used excavators, used loaders, used graders, used bulldozers, used forklifts, used cranes and other used construction machinery products. Our engineering machines are mainly from China, the United States, Japan, South Korea and other manufacturing countries, quality assurance is our hallmark. Our machines are sold to many regions at home and abroad, and we have rich export experience. In order to serve our customers better, we deal in three(3) thousand units of construction machinery all year round and ensure delivery within 7-30 days after payment. Our team can serve you around the clock (24/7) and we hope to build a long-term business relationship with you.