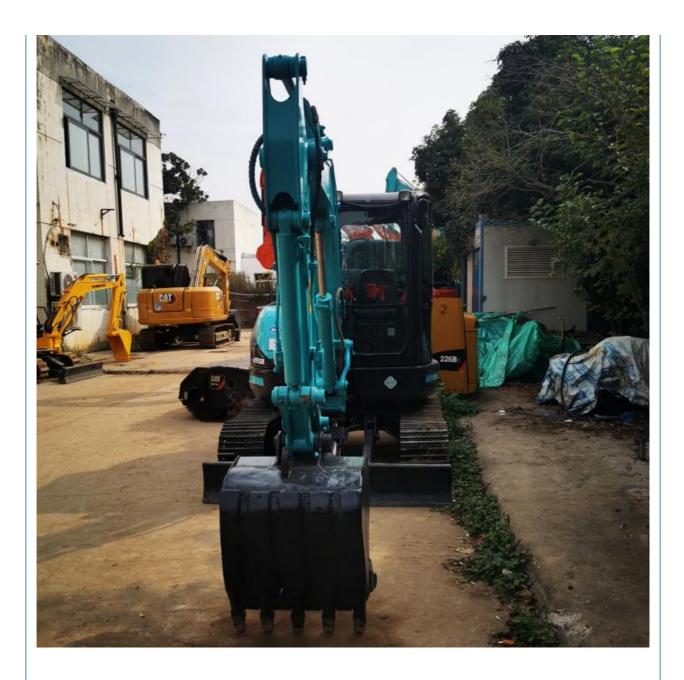

# Used Kobelco SK55 Excavator 5 Ton Mini Excavator in Shanghai Operating Weight 5290KG

#### **Basic Information**

- Place of Origin:
- Price:
- Japan

None

5290KG

0.21m<sup>3</sup>

5000 KG

YANMAR

28.3KW

\$10,000.00/units 1-3 units



#### **Product Specification**

- Showroom Location:
- Operating Weight:
- Bucket Capacity:
- Machine Weight:
- Hydraulic Cylinder Brand: Original
- Hydraulic Pump Brand: OriginalHydraulic Valve Brand: Original
- Engine Brand:
- Power:
- Machinery Test Report: Provided
- Video Outgoing-inspection: Provided
- Core Components: Pressure Vessel, Motor, Bearing, Pump, Gearbox, Engine, PLC

2022

573

- Year:
- Working Hours:



## More Images









# Products Description













## Models Of Excavators We Sell

| Komatsu used<br>excavator  | PC20/PC30/PC35/PC40/PC50/PC55/PC56/PC60/PC70/PC75/PC78/PC100/PC1<br>10/PC120/PC128/PC130/PC138/PC150/PC160/PC200/PC210/PC220/PC228/PC<br>240/PC270/PC300/PC350/PC360/PC400/PC450/PC460/PC490/PC650 |
|----------------------------|----------------------------------------------------------------------------------------------------------------------------------------------------------------------------------------------------|
| Carter used<br>excavator   | CAT303/CAT305/CAT305.5/CAT306/CAT307/CAT308/CAT311/CAT312/CAT313<br>/CAT315/CAT318/CAT320/CAT323/CAT324/CAT325/CAT326/CAT329/CAT330/<br>CAT336/CAT340/CAT345/CAT349/CAT375                         |
| Doosan used<br>excavator   | DH(DX)35/55/60/70/75/80/150/200/215/220/225/23