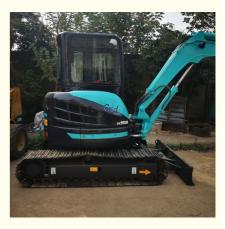

# Used Kobelco SK55 Excavator 5 Ton Mini Excavator in Shanghai Operating Weight 5290KG

## More Images