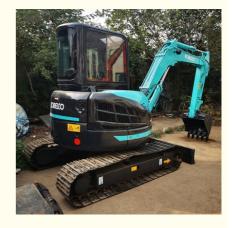

# Used Kobelco SK55 Excavator 5 Ton Mini Excavator in Shanghai Operating Weight 5290KG

## More Images