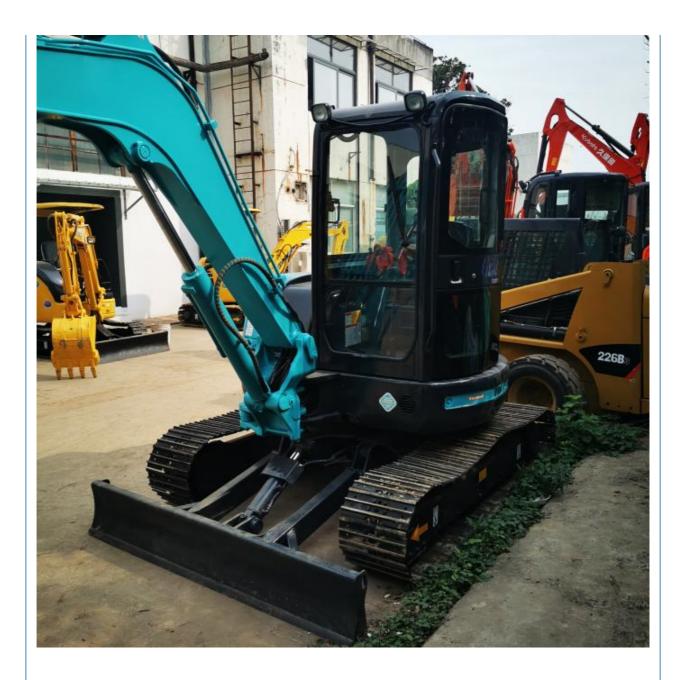

# Used Kobelco SK55 Excavator 5 Ton Mini Excavator in Shanghai Operating Weight 5290KG

#### **Basic Information**

- Place of Origin:
- Price:
- Japan

None

5290KG

0.21m<sup>3</sup>

5000 KG

YANMAR

28.3KW

\$10,000.00/units 1-3 units



#### **Product Specification**

- Showroom Location:
- Operating Weight:
- Bucket Capacity:
- Machine Weight:
- Hydraulic Cylinder Brand: Original
- Hydraulic Pump Brand: OriginalHydraulic Valve Brand: Original
- Engine Brand:
- Power:
- Machinery Test Report: Provided
- Video Outgoing-inspection: Provided
- Core Components: Pressure Vessel, Motor, Bearing, Pump, Gearbox, Engine, PLC

2022

573

- Year:
- Working Hours:



## More Images









# Products Description













## Models Of Excavators We Sell

| Komatsu used<br>excavator  | PC20/PC30/PC35/PC40/PC50/PC55/PC56/PC60/PC70/PC75/PC78/PC100/PC1<br>10/PC120/PC128/PC130/PC138/PC150/PC160/PC200/PC210/PC220/PC228/PC<br>240/PC270/PC300/PC350/PC360/PC400/PC450/PC460/PC490/PC650 |
|----------------------------|----------------------------------------------------------------------------------------------------------------------------------------------------------------------------------------------------|
| Carter used<br>excavator   | CAT303/CAT305/CAT305.5/CAT306/CAT307/CAT308/CAT311/CAT312/CAT313<br>/CAT315/CAT318/CAT320/CAT323/CAT324/CAT325/CAT326/CAT329/CAT330/<br>CAT336/CAT340/CAT345/CAT349/CAT375                         |
| Doosan used<br>excavator   | DH(DX)35/55/60/70/75/80/150/200/215/220/225/235/