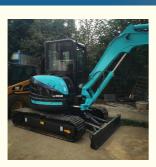

# Used Kobelco SK55 Excavator 5 Ton Mini Excavator in Shanghai Operating Weight 5290KG

## More Images