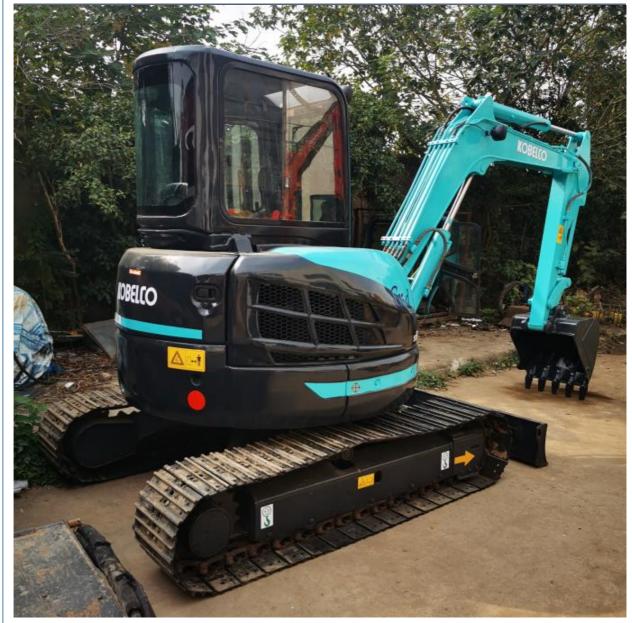

# Used Kobelco SK55 Excavator 5 Ton Mini Excavator in Shanghai Operating Weight 5290KG

#### **Product Specification**

- Showroom Location:
- Operating Weight:
- Bucket Capacity:
- Machine Weight:
- Hydraulic Cylinder Brand: Original
- Hydraulic Pump Brand: OriginalHydraulic Valve Brand: Original
- Engine Brand:
- Power:
- Machinery Test Report: Provided
- Video Outgoing-inspection: Provided
- Core Components: Pressure Vessel, Motor, Bearing, Pump, Gearbox, Engine, PLC