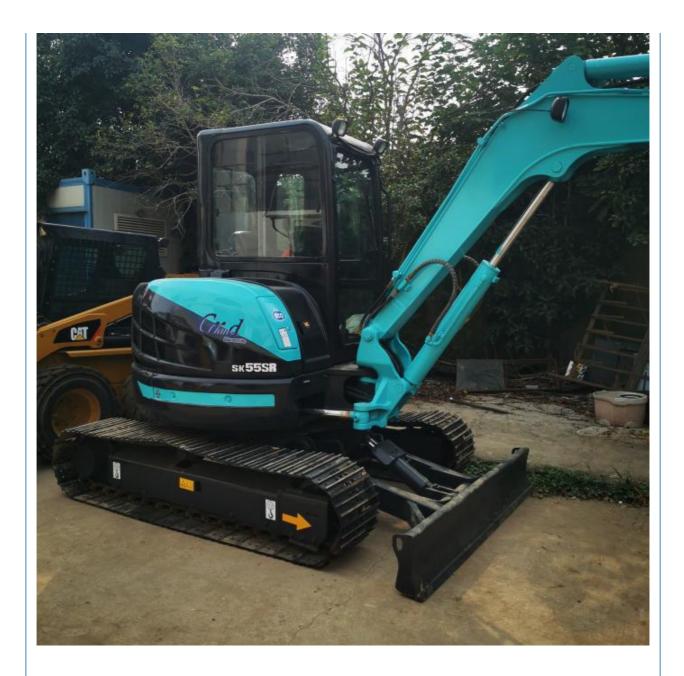

# Used Kobelco SK55 Excavator 5 Ton Mini Excavator in Shanghai Operating Weight 5290KG

## More Images