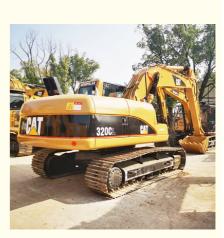

# Original 20 ton Used Caterpillar 320CL Excavator Machine in Good Condition from Japan

#### **Product Specification**

• Showroom Location: None • Operating Weight: 21115 KG 0.8 M<sup>3</sup> Bucket Capacity: • Machine Weight: 20000 KG • Hydraulic Cylinder Brand: Original • Hydraulic Pump Brand: Original • Hydraulic Valve Brand: Original Engine Brand: Caterpillar 110 KW • Power: • Machinery Test Report: Provided • Video Outgoing-inspection: Provided Core Components: Pressure Vessel, Motor, Bearing, Gear, Pump, Gearbox, Engine, PLC • Year: 2019