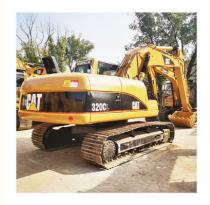

# Original 20 ton Used Caterpillar 320CL Excavator Machine in Good Condition from Japan

#### **Product Specification**

• Showroom Location: None • Operating Weight: 21115 KG 0.8 M<sup>3</sup> Bucket Capacity: • Machine Weight: 20000 KG • Hydraulic Cylinder Brand: Original • Hydraulic Pump Brand: Original • Hydraulic Valve Brand: Original Engine Brand: Caterpillar 110 KW • Power: • Machinery Test Report: Provided • Video Outgoing-inspection: Provided Core Components: Pressure Vessel, Motor, Bearing, Gear, Pump, Gearbox, Engine, PLC • Year: 2019