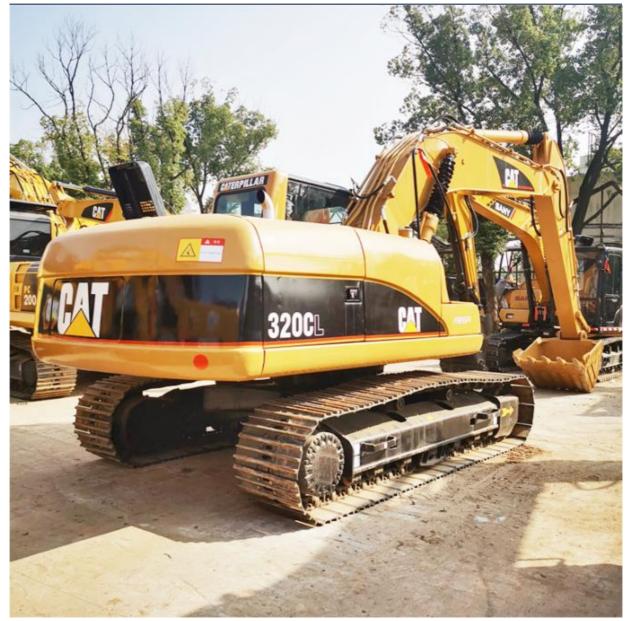

# Original 20 ton Used Caterpillar 320CL Excavator Machine in Good Condition from Japan

#### **Product Specification**

• Showroom Location: None • Operating Weight: 21115 KG 0.8 M<sup>3</sup> Bucket Capacity: • Machine Weight: 20000 KG • Hydraulic Cylinder Brand: Original • Hydraulic Pump Brand: Original • Hydraulic Valve Brand: Original Engine Brand: Caterpillar 110 KW • Power: • Machinery Test Report: Provided • Video Outgoing-inspection: Provided Core Components: Pressure Vessel, Motor, Bearing, Gear, Pump, Gearbox, Engine, PLC • Year: 2019