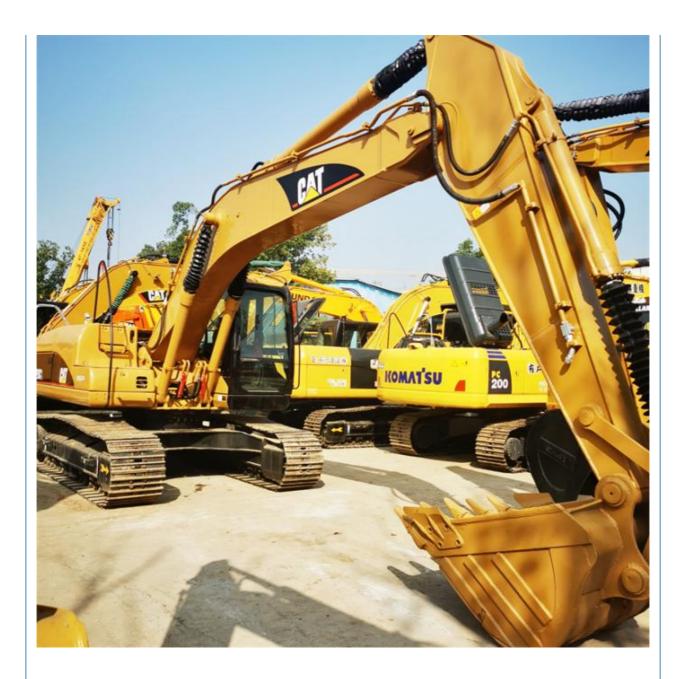

#### Basic Information

- Place of Origin:
- Price:
- Packaging Details:
- Supply Ability:

#### Japan

- \$24,000.00/units 1-3 units
- Bulk cargo.
  Flat rack.
- 3. Container.
- 100 Unit/Units per Month



#### **Product Specification**

• Showroom Location: None • Operating Weight: 21115 KG 0.8 M<sup>3</sup> Bucket Capacity: • Machine Weight: 20000 KG • Hydraulic Cylinder Brand: Original • Hydraulic Pump Brand: Original • Hydraulic Valve Brand: Original Engine Brand: Caterpillar 110 KW • Power: • Machinery Test Report: Provided • Video Outgoing-inspection: Provided Core Components: Pressure Vessel, Motor, Bearing, Gear, Pump, Gearbox, Engine, PLC • Year: 2019

1297



#### More Images

Working Hours:





Our Product Introduction

## Product Description



**Our Product Introduction** 















## Models Of Excavators We Sell

| Komatsu used<br>excavator  | PC20/PC30/PC35/PC40/PC50/PC55/PC56/PC60/PC70/PC75/PC78/PC10<br>0/PC110/PC120/PC128/PC130/PC138/PC150/PC160/PC200/PC210/PC22<br>0/PC228/PC240/PC270/PC300/PC350/PC360/PC400/PC450/PC460/PC49<br>0/PC650 |
|----------------------------|--------------------------------------------------------------------------------------------------------------------------------------------------------------------------------------------------------|
| Carter used excavator      | CAT303/CAT305/CAT305.5/CAT306/CAT307/CAT308/CAT311/CAT312/C<br>AT313/CAT315/CAT318/CAT320/CAT323/CAT324/CAT325/CAT326/CAT3<br>29/CAT330/CAT336/CAT340/CAT345/CAT349/CAT375                             |
| Doosan used excavator      | DH(DX)35/55/60/70/75/80/15