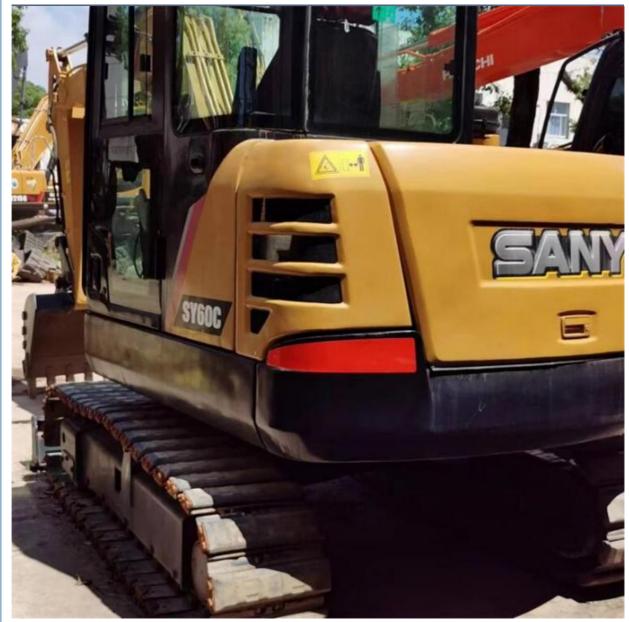

# 2021 Original Hydraulic Pump Mini 6 Ton Used Sany SY60 Excavator with Blade



## More Images

Working Hours:

• Year:

• Core Components:





Pressure Vessel, Motor, Bearing, Gear,

Pump, Gearbox, Engine, PLC

2021

1280





## Product Description

# Product Description













# Models Of Excavators We Sell

| Komatsu used<br>excavator  | PC20/PC30/PC35/PC40/PC50/PC55/PC56/PC60/PC70/PC75/PC78/PC10<br>0/PC110/PC120/PC128/PC130/PC138/PC150/PC160/PC200/PC210/PC22<br>0/PC228/PC240/PC270/PC300/PC350/PC360/PC400/PC450/PC460/PC49<br>0/PC650 |
|----------------------------|--------------------------------------------------------------------------------------------------------------------------------------------------------------------------------------------------------|
| Carter used excavator      | CAT303/CAT305/CAT305.5/CAT306/CAT307/CAT308/CAT311/CAT312/C<br>AT313/CAT315/CAT318/CAT320/CAT323/CAT324/CAT325/CAT326/CAT3<br>29/CAT330/CAT336/CAT340/CAT345/CAT349/CAT375                             |
| Doosan used excavator      | DH(DX)35/55/60/70/75/80/150/2