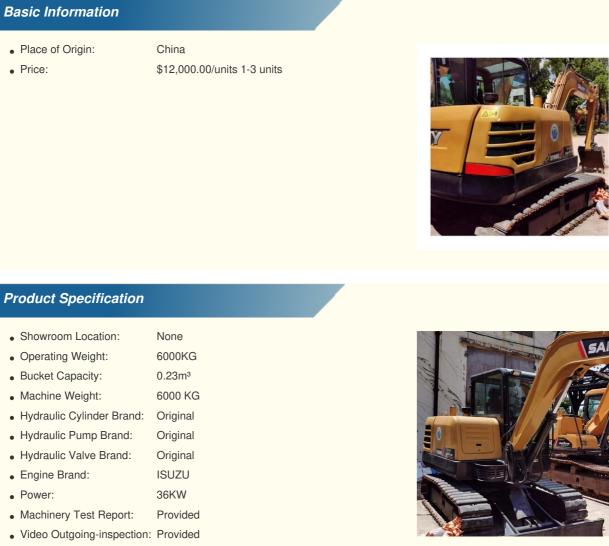

# 2021 Original Hydraulic Pump Mini 6 Ton Used Sany SY60 Excavator with Blade



## More Images

Working Hours:

• Year:

• Core Components:





Pressure Vessel, Motor, Bearing, Gear,

Pump, Gearbox, Engine, PLC

2021

1280





## Product Description

# Product Description













# Models Of Excavators We Sell

| Komatsu used<br>excavator  | PC20/PC30/PC35/PC40/PC50/PC55/PC56/PC60/PC70/PC75/PC78/PC10<br>0/PC110/PC120/PC128/PC130/PC138/PC150/PC160/PC200/PC210/PC22<br>0/PC228/PC240/PC270/PC300/PC350/PC360/PC400/PC450/PC460/PC49<br>0/PC650 |
|----------------------------|--------------------------------------------------------------------------------------------------------------------------------------------------------------------------------------------------------|
| Carter used excavator      | CAT303/CAT305/CAT305.5/CAT306/CAT307/CAT308/CAT311/CAT312/C<br>