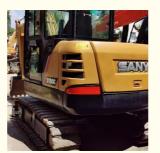

# 2021 Original Hydraulic Pump Mini 6 Ton Used Sany SY60 Excavator with Blade



## More Images

Working Hours:

• Year:

• Core Components:





Pressure Vessel, Motor, Bearing, Gear,

Pump, Gearbox, Engine, PLC

2021

1280





## Product Description

# Product Description













# Models Of Excavators We Sell

| Komatsu used<br>excavator  | PC20/PC30/PC35/PC40/PC50/PC55/PC56/PC60/PC70/PC75/PC78/PC10<br>0/PC110/PC120/PC128/PC130/PC138/PC150/PC160/PC200/PC210/PC22<br>0/PC228/PC240/PC270/PC300/PC350/PC360/PC400/PC450/PC460/PC49<br>0/PC650 |
|----------------------------|--------------------------------------------------------------------------------------------------------------------------------------------------------------------------------------------------------|
| Carter used excavator      | CAT303/CAT305/CAT305.5/CAT306/CAT307/CAT308/CAT311/CAT312/C<br>AT313/CAT315/CAT318/CAT320/CAT323/CAT324/CAT325/CAT326/CAT3<br>29