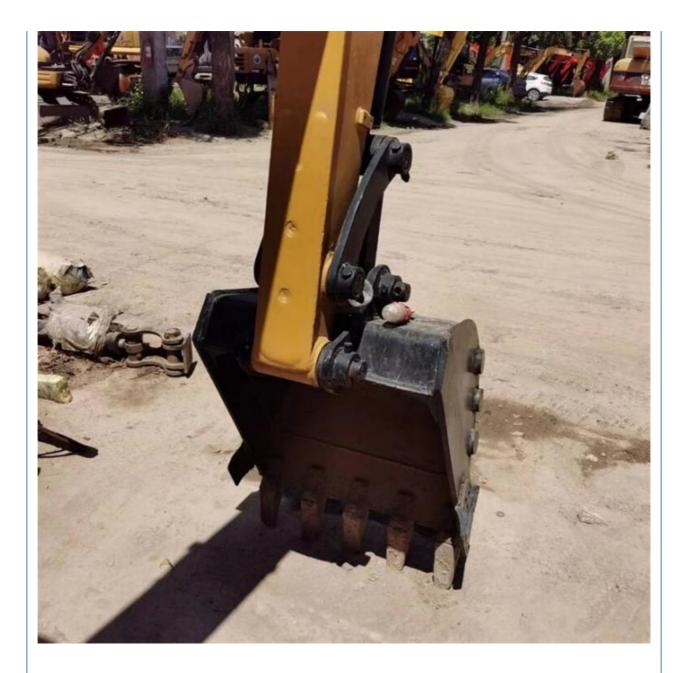

# 2021 Original Hydraulic Pump Mini 6 Ton Used Sany SY60 Excavator with Blade



## More Images

Working Hours:

• Year:

• Core Components:





Pressure Vessel, Motor, Bearing, Gear,

Pump, Gearbox, Engine, PLC

2021

1280





## Product Description

# Product Description













# Models Of Excavators We Sell

| Komatsu used<br>excavator  | PC20/PC30/PC35/PC40/PC50/PC55/PC56/PC60/PC70/PC75/PC78/PC10<br>0/PC110/PC120/PC128/PC130/PC138/PC150/PC160/PC200/PC210/PC22<br>0/PC228/PC240/PC270/PC300/PC350/PC360/PC400/PC450/PC460/PC49<br>0/PC650 |
|----------------------------|--------------------------------------------------------------------------------------------------------------------------------------------------------------------------------------------------------|
| Carter used excavator      | CAT303/CAT305/CAT305.5/CAT306/CAT307/CAT308/CAT311/CAT312/C<br>AT313/CAT315/CAT318/CAT320/CAT323/CAT324/CAT325/CAT326/CAT3<br>29/CAT330/CAT336/CAT340/CAT345/CAT349/CAT375                             |
| Doosan used excavator      | DH(DX)35/55/60/70/75/80/150/200/215