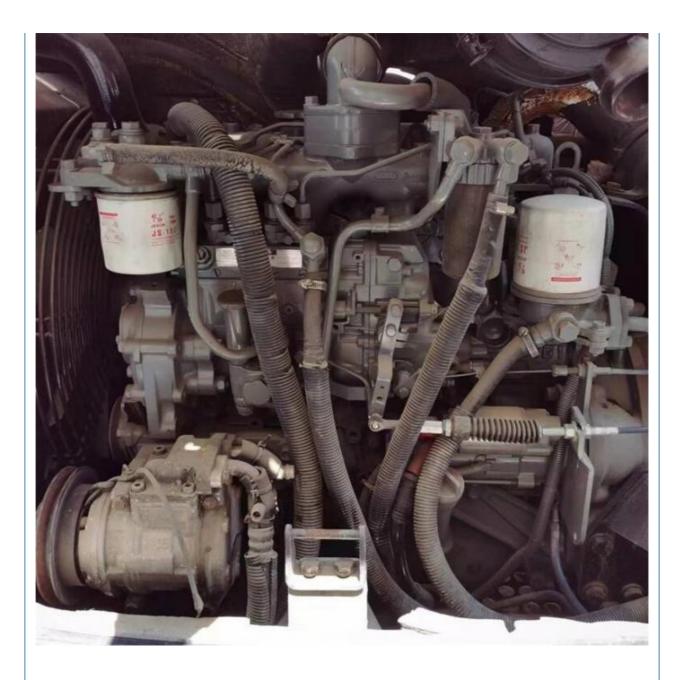

# 2021 Original Hydraulic Pump Mini 6 Ton Used Sany SY60 Excavator with Blade



## More Images

Working Hours:

• Year:

• Core Components:





Pressure Vessel, Motor, Bearing, Gear,

Pump, Gearbox, Engine, PLC

2021

1280





## Product Description

# Product Description













# Models Of Excavators We Sell

| Komatsu used<br>excavator  | PC20/PC30/PC35/PC40/PC50/PC55/PC56/PC60/PC70/PC75/PC78/PC10<br>0/PC110/PC120/PC128/PC130/PC138/PC150/PC160/PC200/PC210/PC22<br>0/PC228/PC240/PC270/PC300/PC350/PC360/PC400/PC450/PC460/PC49<br>0/PC650 |
|----------------------------|--------------------------------------------------------------------------------------------------------------------------------------------------------------------------------------------------------|
| Carter used excavator      | CAT303/CAT305/CAT305.5/CAT306/CAT307/CAT308/CAT311/CAT312/C<br>AT313/CAT315/CAT318/CAT320/CAT323/CAT324/CAT325/CAT326/CAT3<br>29/CAT330/CAT336/CAT340/CAT345/CAT349/CAT375                             |
| Doosan used excavator      | DH(DX)35/55/60/70/75/80/150/200/215/2