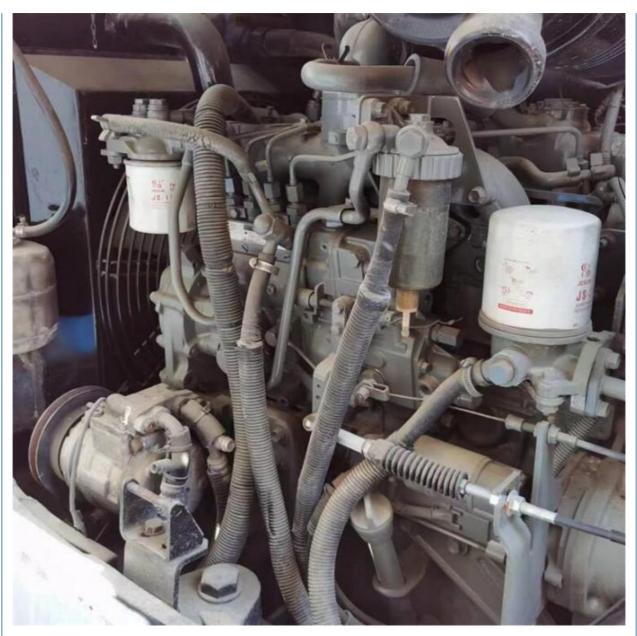

# 2021 Original Hydraulic Pump Mini 6 Ton Used Sany SY60 Excavator with Blade



## More Images

Working Hours:

• Year:

• Core Components:





Pressure Vessel, Motor, Bearing, Gear,

Pump, Gearbox, Engine, PLC

2021

1280





## Product Description

# Product Description













# Models Of Excavators We Sell

| Komatsu used<br>excavator  | PC20/PC30/PC35/PC40/PC50/PC55/PC56/PC60/PC70/PC75/PC78/PC10<br>0/PC110/PC120/PC128/PC130/PC138/PC150/PC160/PC200/PC210/PC22<br>0/PC228/PC240/PC270/PC300/PC350/PC360/PC400/PC450/PC460/PC49<br>0/PC650 |
|----------------------------|--------------------------------------------------------------------------------------------------------------------------------------------------------------------------------------------------------|
| Carter used excavator      | CAT303/CAT305/CAT305.5/CAT306/CAT307/CAT308/CAT311/CAT312/C<br>AT313/CAT315/CAT318/CAT320/CAT323/CAT324/CAT325/CAT326/CAT3<br>29/CAT330/CAT336/CAT340/CAT345/CAT349/CAT375                             |
| Doosan used excavator      | DH(DX)35/55/60/70/75/80/150/200/215/220