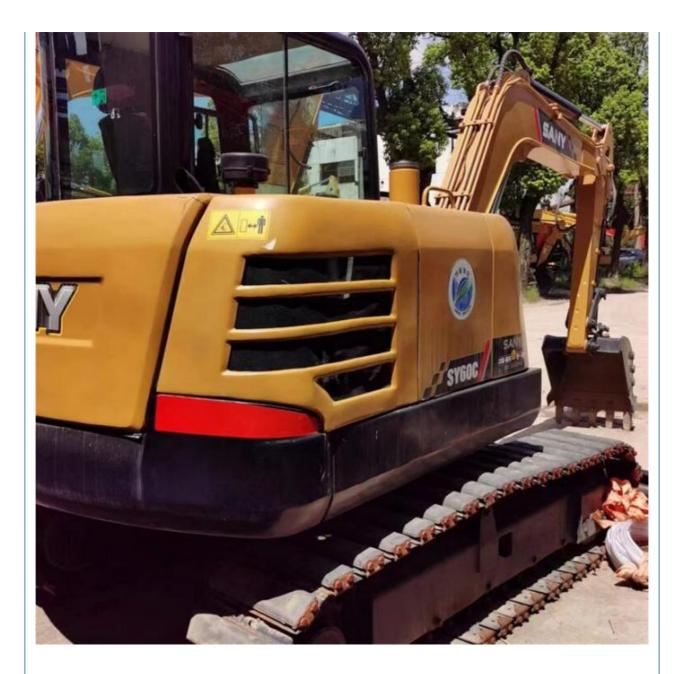

# 2021 Original Hydraulic Pump Mini 6 Ton Used Sany SY60 Excavator with Blade



## More Images

Working Hours:

• Year:

• Core Components:





Pressure Vessel, Motor, Bearing, Gear,

Pump, Gearbox, Engine, PLC

2021

1280





## Product Description

# Product Description













# Models Of Excavators We Sell

| Komatsu used<br>excavator  | PC20/PC30/PC35/PC40/PC50/PC55/PC56/PC60/PC70/PC75/PC78/PC10<br>0/PC110/PC120/PC128/PC130/PC138/PC150/PC160/PC200/PC210/PC22<br>0/PC228/PC240/PC270/PC300/PC350/PC360/PC400/PC450/PC460/PC49<br>0/PC650 |
|----------------------------|--------------------------------------------------------------------------------------------------------------------------------------------------------------------------------------------------------|
| Carter used excavator      | CAT303/CAT305/CAT305.5/CAT306/CAT307/CAT308/CAT311/CAT312/C<br>AT313/CAT315/CAT318/CAT320/CAT323/CAT324/CAT325/CAT326/CAT3<br>29/CAT330/CAT336/CAT340/CAT345/CAT349/CAT375                             |
| Doosan used excavator      | DH(DX)35/55/60/70/75/80/150/200