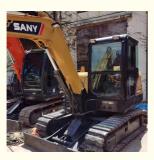

# 2021 Original Hydraulic Pump Mini 6 Ton Used Sany SY60 Excavator with Blade



## More Images

Working Hours:

• Year:

• Core Components:





Pressure Vessel, Motor, Bearing, Gear,

Pump, Gearbox, Engine, PLC

2021

1280





## Product Description

# Product Description













# Models Of Excavators We Sell

| Komatsu used<br>excavator  | PC20/PC30/PC35/PC40/PC50/PC55/PC56/PC60/PC70/PC75/PC78/PC10<br>0/PC110/PC120/PC128/PC130/PC138/PC150/PC160/PC200/PC210/PC22<br>0/PC228/PC240/PC270/PC300/PC350/PC360/PC400/PC450/PC460/PC49<br>0/PC650 |
|----------------------------|--------------------------------------------------------------------------------------------------------------------------------------------------------------------------------------------------------|
| Carter used excavator      | CAT303/CAT305/CAT305.5/CAT306/CAT307/CAT308/CAT311/CAT312/C<br>AT313/CAT315/CAT318/CAT320/CAT323/CAT324/CAT325/CAT326/CAT3<br>