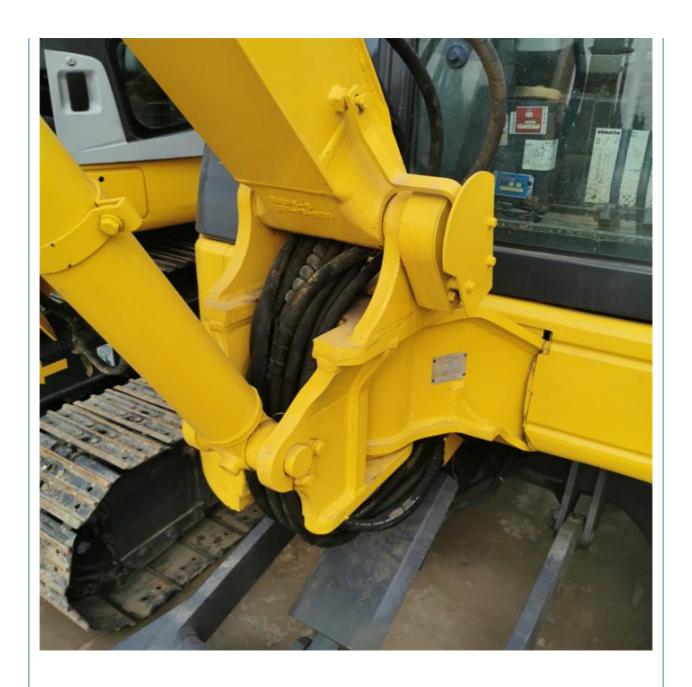

## More Images

## **Product Specification**

Showroom Location: None · Operating Weight: 4ton 1.9m<sup>3</sup> . Bucket Capacity: · Machine Weight: 4000 KG • Hydraulic Cylinder Brand: Original • Hydraulic Pump Brand: Original Hydraulic Valve Brand: Original Cummins . Engine Brand: 48.5KW • Power: • Machinery Test Report: Provided