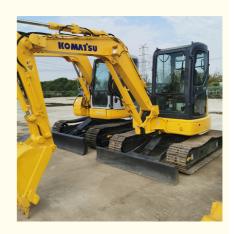

# Original Hydraulic Cylinder Komatsu PC40 Crawler Excavator with 1.9m3 Bucket Capacity

## **Product Specification**

Showroom Location: None · Operating Weight: 4ton 1.9m<sup>3</sup> . Bucket Capacity: · Machine Weight: 4000 KG • Hydraulic Cylinder Brand: Original • Hydraulic Pump Brand: Original Hydraulic Valve Brand: Original Cummins . Engine Brand: 48.5KW • Power: • Machinery Test Report: Provided