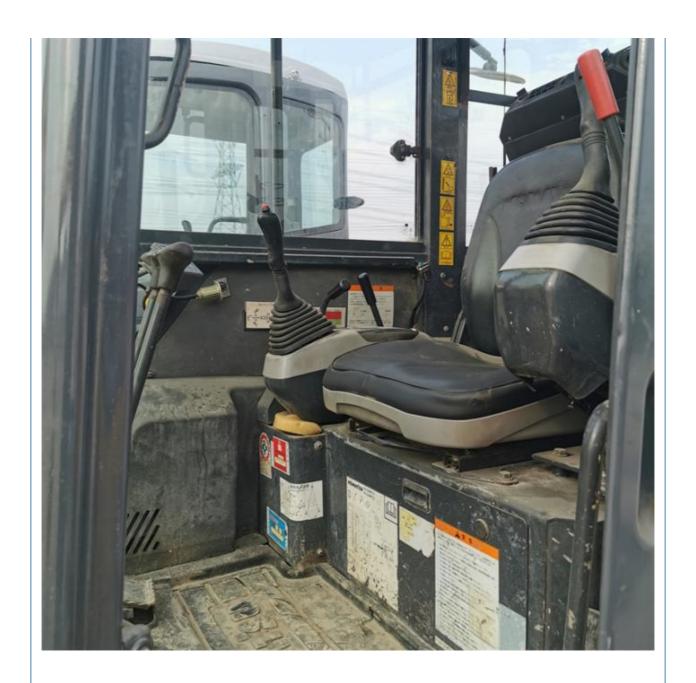

## More Images

## **Product Specification**

Showroom Location: None · Operating Weight: 4ton 1.9m<sup>3</sup> . Bucket Capacity: · Machine Weight: 4000 KG • Hydraulic Cylinder Brand: Original • Hydraulic Pump Brand: Original Hydraulic Valve Brand: Original Cummins . Engine Brand: 48.5KW • Power: • Machinery Test Report: Provided