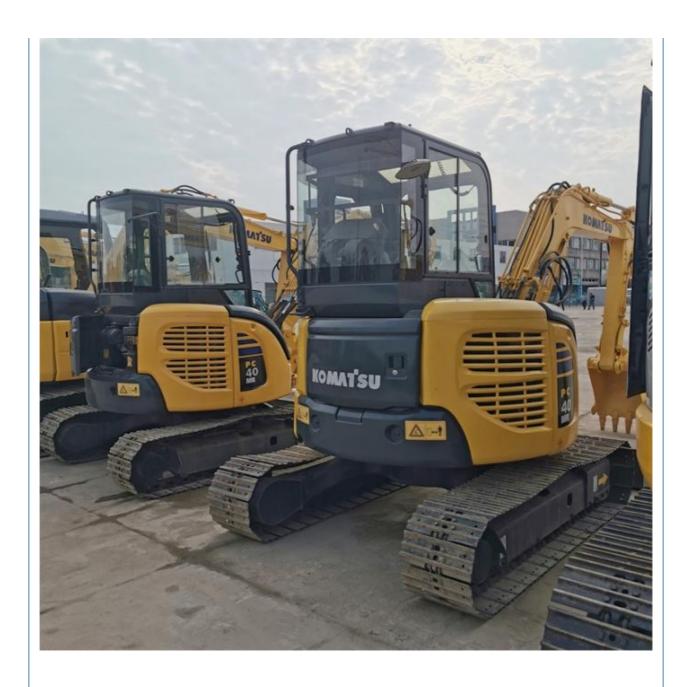

# Original Hydraulic Cylinder Komatsu PC40 Crawler Excavator with 1.9m3 Bucket Capacity

#### **Basic Information**

Place of Origin: Japan

• Price: \$15,000.00/units 1-3 units



## **Product Specification**

Showroom Location: None · Operating Weight: 4ton 1.9m<sup>3</sup> . Bucket Capacity: · Machine Weight: 4000 KG • Hydraulic Cylinder Brand: Original • Hydraulic Pump Brand: Original Hydraulic Valve Brand: Original Cummins . Engine Brand: 48.5KW • Power: • Machinery Test Report: Provided

• Video Outgoing-inspection: Provided

Core Components: Pressure Vessel, Motor, Bearing, Gear,

Pump, Gearbox, Engine, PLC

Year: 2020Working Hours: 1500



## More Images









## **Product Description**















### Models Of Excavators We Sell

Komatsu used excavator

Carter used excavator

PC20/PC30/PC35/PC40/PC50/PC55/PC56/PC60/PC70/PC75/PC78/PC10 0/PC110/PC120/PC128/PC130/PC138/PC150/PC160/PC200/PC210/PC22 0/PC228/PC240/PC270/PC300/PC350/PC360/PC400/PC450/PC460/PC49 0/PC350

0/PC650

CAT303/CAT305/CAT305.5/CAT306/CAT307/CAT308/CAT311/CAT312/C AT313/CAT315/CAT318/CAT320/CAT323/CAT324/CAT325/CAT326/CAT3

29/CAT330/CAT336/CAT340/CAT345/CAT349/CAT375

Doosan used excavator DH(DX)35/55/60/70/75/80/150/200/215/220/225/235/260/300/350/370/420/

500/530

Sany used excavator SY16/SY35/SY55/SY60/SY65/SY75/SY85/SY95/SY115/SY135/SY155/SY

205/SY215/SY235/SY265/SY305/SY335/SY365

/ZX330/ZX350/ZX360/ZX450/ZX600

Kobelco used excavator SK50/SK55/SK60/SK70/SK75/SK115/SK135/SK140/SK160/SK200/SK210/