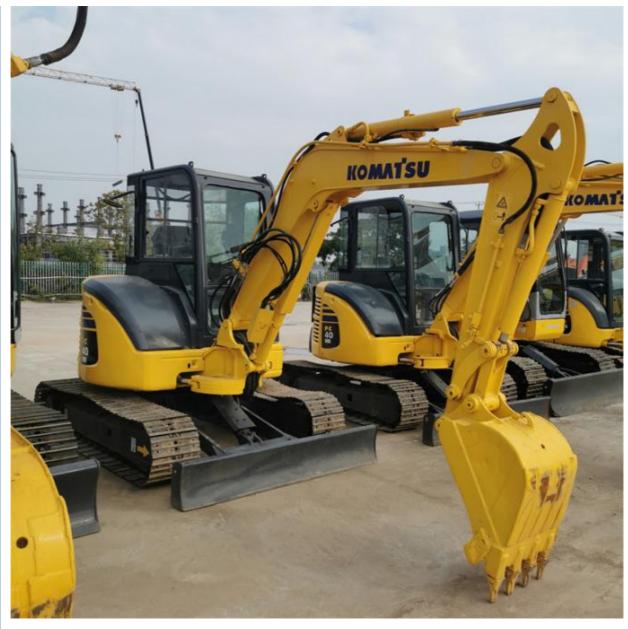

# Original Hydraulic Cylinder Komatsu PC40 Crawler Excavator with 1.9m3 Bucket Capacity

## **Product Specification**

Showroom Location: None · Operating Weight: 4ton 1.9m<sup>3</sup> . Bucket Capacity: · Machine Weight: 4000 KG • Hydraulic Cylinder Brand: Original • Hydraulic Pump Brand: Original Hydraulic Valve Brand: Original Cummins . Engine Brand: 48.5KW • Power: • Machinery Test Report: Provided