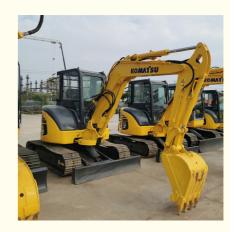

# Original Hydraulic Cylinder Komatsu PC40 Crawler Excavator with 1.9m3 Bucket Capacity

#### **Basic Information**

Place of Origin: Japan

• Price: \$15,000.00/units 1-3 units



## **Product Specification**

Showroom Location: None · Operating Weight: 4ton 1.9m<sup>3</sup> . Bucket Capacity: · Machine Weight: 4000 KG • Hydraulic Cylinder Brand: Original • Hydraulic Pump Brand: Original Hydraulic Valve Brand: Original Cummins . Engine Brand: 48.5KW • Power: • Machinery Test Report: Provided

• Video Outgoing-inspection: Provided

Core Components: Pressure Vessel, Motor, Bearing, Gear,

Pump, Gearbox, Engine, PLC

Year: 2020Working Hours: 1500



## More Images









## **Product Description**















### Models Of Excavators We Sell

Komatsu used excavator

Carter used excavator

PC20/PC30/PC35/PC40/PC50/PC55/PC56/PC60/PC70/PC75/PC78/PC10 0/PC110/PC120/PC128/PC130/PC138/PC150/PC160/PC200/PC210/PC22 0/PC228/PC240/PC270/PC300/PC350/PC360/PC400/PC450/PC460/PC49 0/PC350

0/PC650

CAT303/CAT305/CAT305.5/CAT306/CAT307/CAT308/CAT311/CAT312/C AT313/CAT315/CAT318/CAT320/CAT323/CAT324/CAT325/CAT326/CAT3

29/CAT330/CAT336/CAT340/CAT345/CAT349/CAT375

Doosan used excavator DH(DX)35/55/60/70/75/80/150/200/215/220/225/235/260/300/350/370/420/

500/530

Sany used excavator SY16/SY35/SY55/SY60/SY65/SY75/SY85/SY95/SY115/SY135/SY155/SY

205/SY215/SY235/SY265/SY305/SY335/SY365

/ZX330/ZX350/ZX360/ZX450/ZX600

Kobelco used excavator SK50/