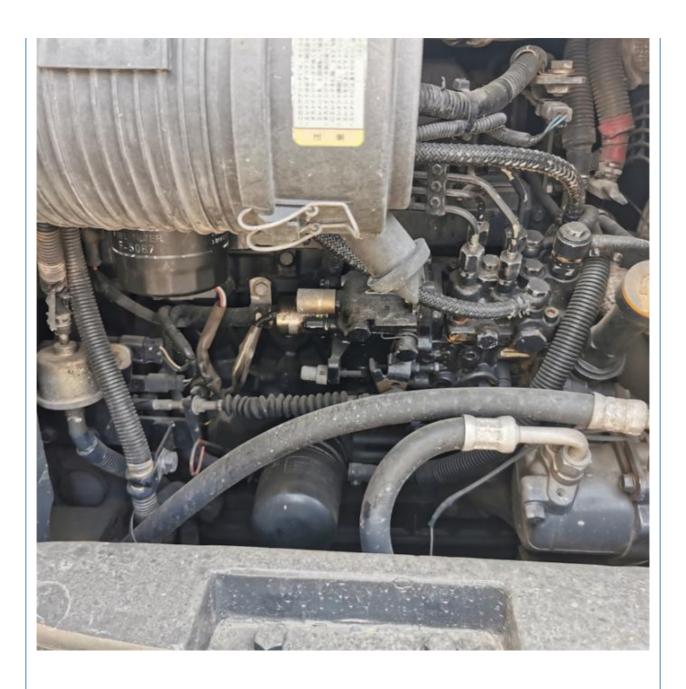

## More Images

## **Product Specification**

Showroom Location: None · Operating Weight: 4ton 1.9m<sup>3</sup> . Bucket Capacity: · Machine Weight: 4000 KG • Hydraulic Cylinder Brand: Original • Hydraulic Pump Brand: Original Hydraulic Valve Brand: Original Cummins . Engine Brand: 48.5KW • Power: • Machinery Test Report: Provided