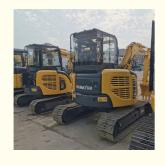

# Original Hydraulic Cylinder Komatsu PC40 Crawler Excavator with 1.9m3 Bucket Capacity

#### **Basic Information**

Place of Origin: Japan

• Price: \$15,000.00/units 1-3 units



## **Product Specification**

Showroom Location: None · Operating Weight: 4ton 1.9m<sup>3</sup> . Bucket Capacity: · Machine Weight: 4000 KG • Hydraulic Cylinder Brand: Original • Hydraulic Pump Brand: Original Hydraulic Valve Brand: Original Cummins . Engine Brand: 48.5KW • Power: • Machinery Test Report: Provided

• Video Outgoing-inspection: Provided

Core Components: Pressure Vessel, Motor, Bearing, Gear,

Pump, Gearbox, Engine, PLC

Year: 2020Working Hours: 1500



## More Images









## **Product Description**















### Models Of Excavators We Sell

Komatsu used excavator

Carter used excavator

PC20/PC30/PC35/PC40/PC50/PC55/PC56/PC60/PC70/PC75/PC78/PC10 0/PC110/PC120/PC128/PC130/PC138/PC150/PC160/PC200/PC210/PC22 0/PC228/PC240/PC270/PC300/PC350/PC360/PC400/PC450/PC460/PC49 0/PC350

0/PC650

CAT303/CAT305/CAT305.5/CAT306/CAT307/CAT308/CAT311/CAT312/C AT313/CAT315/CAT318/CAT320/CAT323/CAT324/CAT325/CAT326/CAT3

29/CAT330/CAT336/CAT340/CAT345/CAT349/CAT375

Doosan used excavator DH(DX)35/55/60/70/75/80/150/200/215/220/225/235/260/300/350/370/420/

500/530

Sany used excavator SY16/SY35/SY55/SY60/SY65/SY75/SY85/SY95/SY115/SY135/SY155/SY

205/SY215/SY235/SY265/SY305/SY335/SY365

/ZX330/ZX350/ZX360/ZX450/ZX600

Kobelco used excavator SK50/SK55/SK60/SK70/SK7