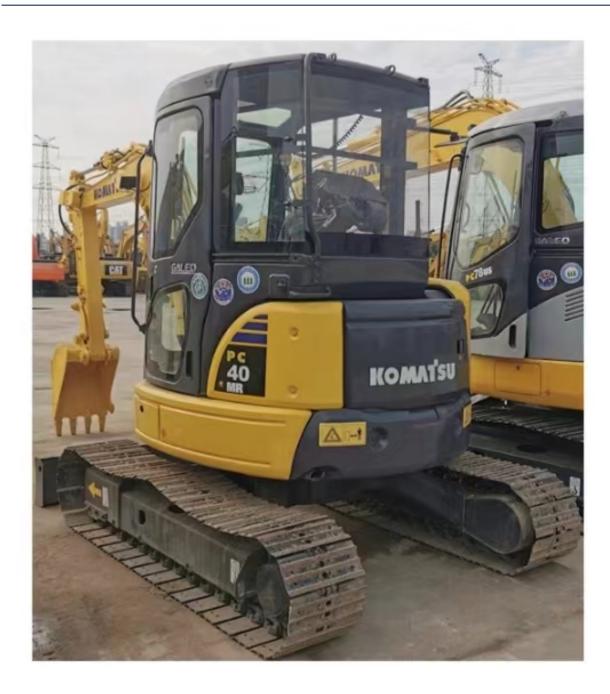

# Original Hydraulic Cylinder Komatsu PC40 Crawler Excavator with 1.9m3 Bucket Capacity

## **Product Specification**

Showroom Location: None · Operating Weight: 4ton 1.9m<sup>3</sup> . Bucket Capacity: · Machine Weight: 4000 KG • Hydraulic Cylinder Brand: Original • Hydraulic Pump Brand: Original Hydraulic Valve Brand: Original Cummins . Engine Brand: 48.5KW • Power: • Machinery Test Report: Provided