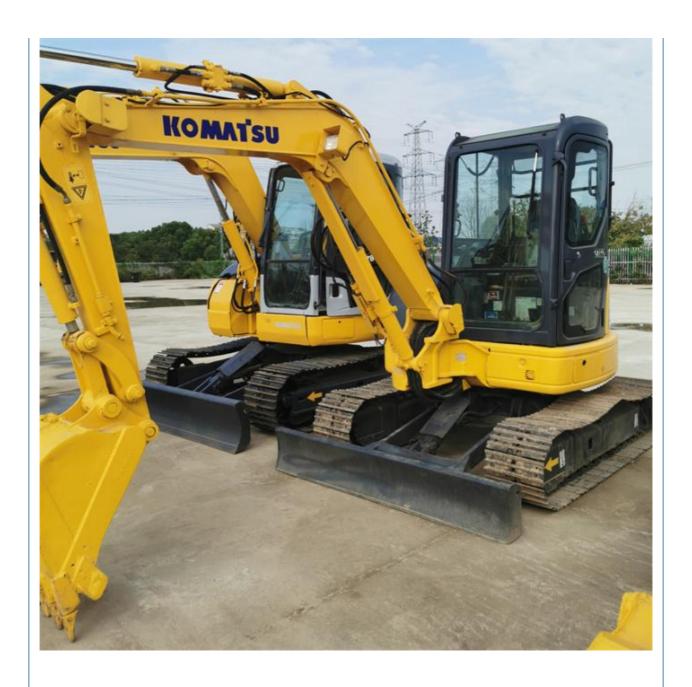

# Original Hydraulic Cylinder Komatsu PC40 Crawler Excavator with 1.9m3 Bucket Capacity

## **Product Specification**

Showroom Location: None · Operating Weight: 4ton 1.9m<sup>3</sup> . Bucket Capacity: · Machine Weight: 4000 KG • Hydraulic Cylinder Brand: Original • Hydraulic Pump Brand: Original Hydraulic Valve Brand: Original Cummins . Engine Brand: 48.5KW • Power: • Machinery Test Report: Provided