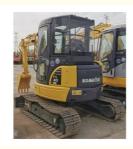

# Original Hydraulic Cylinder Komatsu PC40 Crawler Excavator with 1.9m3 Bucket Capacity

#### **Basic Information**

Place of Origin: Japan

• Price: \$15,000.00/units 1-3 units



## **Product Specification**

Showroom Location: None · Operating Weight: 4ton 1.9m<sup>3</sup> . Bucket Capacity: · Machine Weight: 4000 KG • Hydraulic Cylinder Brand: Original • Hydraulic Pump Brand: Original Hydraulic Valve Brand: Original Cummins . Engine Brand: 48.5KW • Power: • Machinery Test Report: Provided

• Video Outgoing-inspection: Provided

Core Components: Pressure Vessel, Motor, Bearing, Gear,

Pump, Gearbox, Engine, PLC

Year: 2020Working Hours: 1500



## More Images









## **Product Description**















### Models Of Excavators We Sell

Komatsu used excavator

Carter used excavator

PC20/PC30/PC35/PC40/PC50/PC55/PC56/PC60/PC70/PC75/PC78/PC10 0/PC110/PC120/PC128/PC130/PC138/PC150/PC160/PC200/PC210/PC22 0/PC228/PC240/PC270/PC300/PC350/PC360/PC400/PC450/PC460/PC49 0/PC350

0/PC650

CAT303/CAT305/CAT305.5/CAT306/CAT307/CAT308/CAT311/CAT312/C AT313/CAT315/CAT318/CAT320/CAT323/CAT324/CAT325/CAT326/CAT3

29/CAT330/CAT336/CAT340/CAT345/CAT349/CAT375

Doosan used excavator DH(DX)35/55/60/70/75/80/150/200/215/220/225/235/260/300/350/370/420/

500/530

Sany used excavator SY16/SY35/SY55/SY60/SY65/SY75/SY85/SY95/SY115/SY135/SY155/SY

205/SY215/SY235/SY265/SY305/SY335/SY365

/ZX330/ZX350/ZX360/ZX450/ZX600

Kobelco used excavator SK50/SK55/SK60/SK70/SK75/