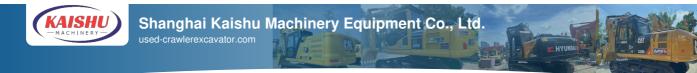

## 5 Ton Original Japan Used Hitachi ZX50U Mini Excavator Year 2018 Operating Weight

### **Product Specification**

- Showroom Location:
- Operating Weight:
- Bucket Capacity:
- Machine Weight: 5000 KG
- Hydraulic Cylinder Brand: Original
- Hydraulic Pump Brand: Original Original
- Hydraulic Valve Brand:
- . Engine Brand:
- 35KW • Power: • Machinery Test Report: Provided
- Video Outgoing-inspection: Provided • Core Components: Pressure Vessel, Motor, Bearing, Gear,
- Pump, Gearbox, Engine, PLC 2018
- Year:
- Working Hours: