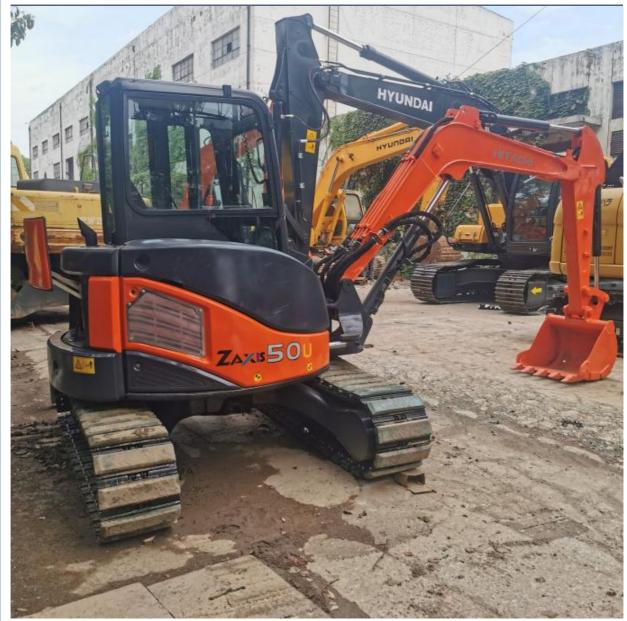

## 5 Ton Original Japan Used Hitachi ZX50U Mini Excavator Year 2018 Operating Weight

## More Images