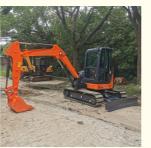

## 5 Ton Original Japan Used Hitachi ZX50U Mini Excavator Year 2018 Operating Weight

## **Basic Information**

- Place of Origin:
- Price:
- Japan

None

5ton

0.19m<sup>3</sup>

ISUZU

1146

\$12,000.00/units 1-3 units



### **Product Specification**

- Showroom Location:
- Operating Weight:
- Bucket Capacity:
- Machine Weight: 5000 KG
- Hydraulic Cylinder Brand: Original
- Hydraulic Pump Brand: Original Original
- Hydraulic Valve Brand:
- . Engine Brand:
- 35KW • Power: • Machinery Test Report: Provided
- Video Outgoing-inspection: Provided • Core Components: Pressure Vessel, Motor, Bearing, Gear,
- Pump, Gearbox, Engine, PLC 2018
- Year:
- Working Hours:



## More Images









## Product Description

# Product Description











# Models Of Excavators We Sell

| Komatsu used<br>excavator  | PC20/PC30/PC35/PC40/PC50/PC55/PC56/PC60/PC70/PC75/PC78/PC10<br>0/PC110/PC120/PC128/PC130/PC138/PC150/PC160/PC200/PC210/PC22<br>0/PC228/PC240/PC270/PC300/PC350/PC360/PC400/PC450/PC460/PC49<br>0/PC650 |
|----------------------------|--------------------------------------------------------------------------------------------------------------------------------------------------------------------------------------------------------|
| Carter used excavator      | CAT303/CAT305/CAT305.5/CAT306/CAT307/CAT308/CAT311/CAT312/C<br>AT313/CAT315/CAT318/CAT320/CAT323/CAT324/CAT325/CAT326/CAT3<br>29/CAT330/CAT336/CAT340/CAT345/CAT349/CAT375                             |
| Doosan