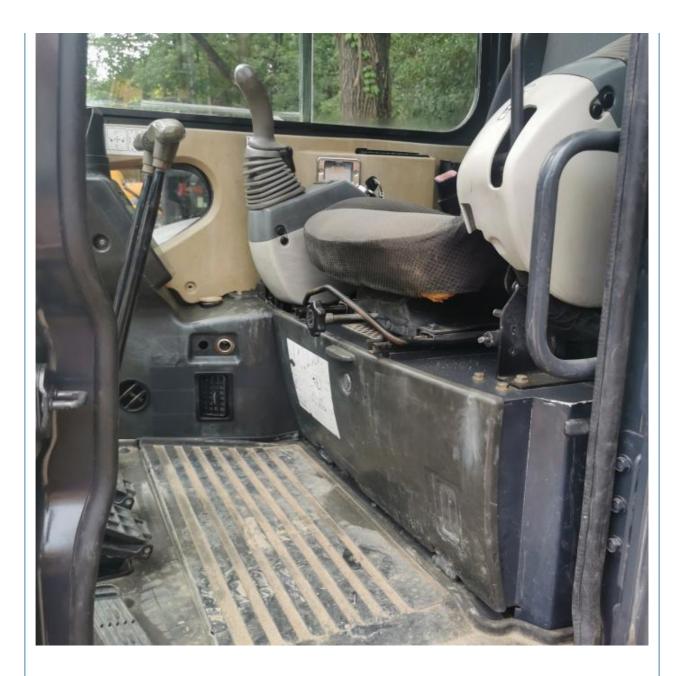

## 5 Ton Original Japan Used Hitachi ZX50U Mini Excavator Year 2018 Operating Weight

## **Basic Information**

- Place of Origin:
- Price:
- Japan

None

5ton

0.19m<sup>3</sup>

ISUZU

1146

\$12,000.00/units 1-3 units



### **Product Specification**

- Showroom Location:
- Operating Weight:
- Bucket Capacity:
- Machine Weight: 5000 KG
- Hydraulic Cylinder Brand: Original
- Hydraulic Pump Brand: Original Original
- Hydraulic Valve Brand:
- . Engine Brand:
- 35KW • Power: • Machinery Test Report: Provided
- Video Outgoing-inspection: Provided • Core Components: Pressure Vessel, Motor, Bearing, Gear,
- Pump, Gearbox, Engine, PLC 2018
- Year:
- Working Hours:



## More Images









## Product Description

# Product Description











# Models Of Excavators We Sell

| Komatsu used<br>excavator  | PC20/PC30/PC35/PC40/PC50/PC55/PC56/PC60/PC70/PC75/PC78/PC10<br>0/PC110/PC120/PC128/PC130/PC138/PC150/PC160/PC200/PC210/PC22<br>0/PC228/PC240/PC270/PC300/PC350/PC360/PC400/PC450/PC460/PC49<br>0/PC650 |
|----------------------------|--------------------------------------------------------------------------------------------------------------------------------------------------------------------------------------------------------|
| Carter used excavator      | CAT303/CAT305/CAT305.5/CAT306/CAT307/CAT308/CAT311/CAT312/C<br>AT313/CAT315/CAT318/CAT320/CAT323/CAT324/CAT325/CAT326/CAT3<br>29/CAT330/CAT336/CAT340/CAT345/CAT349/CAT375                             |
| Doosan used excavator      | DH(DX)35/55/60/70/75/80/150/200/2