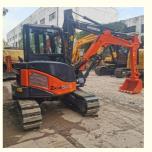

## 5 Ton Original Japan Used Hitachi ZX50U Mini Excavator Year 2018 Operating Weight

## **Basic Information**

- Place of Origin:
- Price:
- Japan

None

5ton

0.19m<sup>3</sup>

ISUZU

1146

\$12,000.00/units 1-3 units



### **Product Specification**

- Showroom Location:
- Operating Weight:
- Bucket Capacity:
- Machine Weight: 5000 KG
- Hydraulic Cylinder Brand: Original
- Hydraulic Pump Brand: Original Original
- Hydraulic Valve Brand:
- . Engine Brand:
- 35KW • Power: • Machinery Test Report: Provided
- Video Outgoing-inspection: Provided • Core Components: Pressure Vessel, Motor, Bearing, Gear,
- Pump, Gearbox, Engine, PLC 2018
- Year:
- Working Hours:



## More Images









## Product Description

# Product Description











# Models Of Excavators We Sell

| Komatsu used<br>excavator  | PC20/PC30/PC35/PC40/PC50/PC55/PC56/PC60/PC70/PC75/PC78/PC10<br>0/PC110/PC120/PC128/PC130/PC138/PC150/PC160/PC200/PC210/PC22<br>0/PC228/PC240/PC270/PC300/PC350/PC360/PC400/PC450/PC460/PC49<br>0/PC650 |
|----------------------------|--------------------------------------------------------------------------------------------------------------------------------------------------------------------------------------------------------|
| Carter used excavator      | CAT303/CAT305/CAT305.5/CAT306/CAT307/CAT308/CAT311/CAT312/C<br>AT313/CAT315/CAT318/CAT320/CAT323/CAT324/CAT325/CAT326/CAT3<br>29/CAT330/CAT336/CAT340/CAT345/CAT349/CAT375                             |
| Doosan us