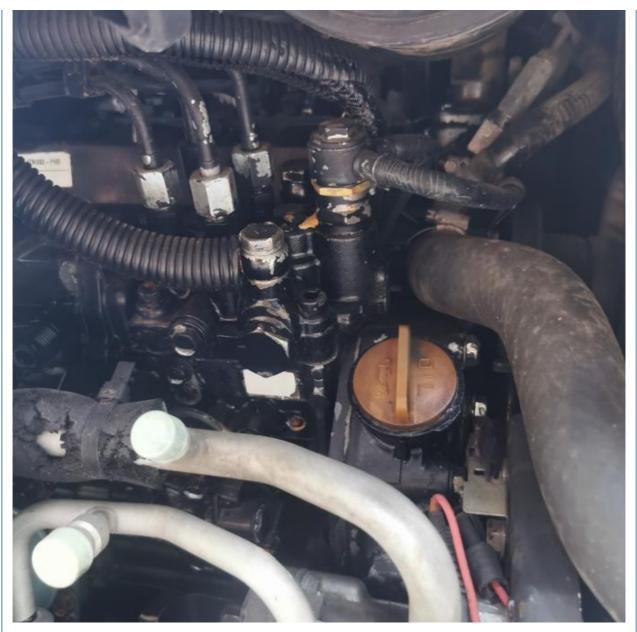

## 5 Ton Original Japan Used Hitachi ZX50U Mini Excavator Year 2018 Operating Weight

## **Basic Information**

- Place of Origin:
- Price:
- Japan

None

5ton

0.19m<sup>3</sup>

ISUZU

1146

\$12,000.00/units 1-3 units



### **Product Specification**

- Showroom Location:
- Operating Weight:
- Bucket Capacity:
- Machine Weight: 5000 KG
- Hydraulic Cylinder Brand: Original
- Hydraulic Pump Brand: Original Original
- Hydraulic Valve Brand:
- . Engine Brand:
- 35KW • Power: • Machinery Test Report: Provided
- Video Outgoing-inspection: Provided • Core Components: Pressure Vessel, Motor, Bearing, Gear,
- Pump, Gearbox, Engine, PLC 2018
- Year:
- Working Hours:



## More Images









## Product Description

# Product Description











# Models Of Excavators We Sell

| Komatsu used<br>excavator  | PC20/PC30/PC35/PC40/PC50/PC55/PC56/PC60/PC70/PC75/PC78/PC10<br>0/PC110/PC120/PC128/PC130/PC138/PC150/PC160/PC200/PC210/PC22<br>0/PC228/PC240/PC270/PC300/PC350/PC360/PC400/PC450/PC460/PC49<br>0/PC650 |
|----------------------------|--------------------------------------------------------------------------------------------------------------------------------------------------------------------------------------------------------|
| Carter used excavator      | CAT303/CAT305/CAT305.5/CAT306/CAT307/CAT308/CAT311/CAT312/C<br>AT313/CAT315/CAT318/CAT320/CAT323/CAT324/CAT325/CAT326/CAT3<br>29/CAT330/CAT336/CAT340/CAT345/CAT349/CAT375                             |
| Doosan used excavator      | DH(DX)35/55/60/70/75/80/150/200/215/220