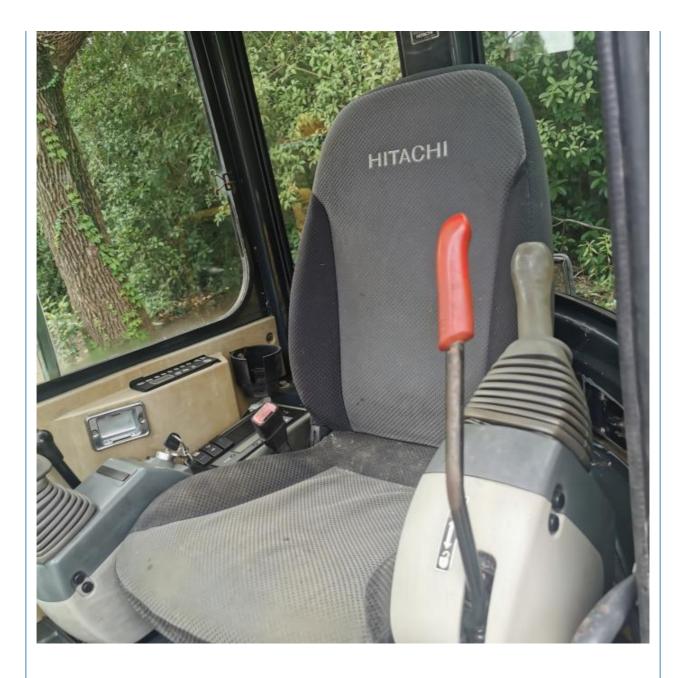

## 5 Ton Original Japan Used Hitachi ZX50U Mini Excavator Year 2018 Operating Weight

## **Basic Information**

- Place of Origin:
- Price:
- Japan

None

5ton

0.19m<sup>3</sup>

ISUZU

1146

\$12,000.00/units 1-3 units



### **Product Specification**

- Showroom Location:
- Operating Weight:
- Bucket Capacity:
- Machine Weight: 5000 KG
- Hydraulic Cylinder Brand: Original
- Hydraulic Pump Brand: Original Original
- Hydraulic Valve Brand:
- . Engine Brand:
- 35KW • Power: • Machinery Test Report: Provided
- Video Outgoing-inspection: Provided • Core Components: Pressure Vessel, Motor, Bearing, Gear,
- Pump, Gearbox, Engine, PLC 2018
- Year:
- Working Hours:



## More Images









## Product Description

# Product Description











# Models Of Excavators We Sell

| Komatsu used<br>excavator  | PC20/PC30/PC35/PC40/PC50/PC55/PC56/PC60/PC70/PC75/PC78/PC10<br>0/PC110/PC120/PC128/PC130/PC138/PC150/PC160/PC200/PC210/PC22<br>0/PC228/PC240/PC270/PC300/PC350/PC360/PC400/PC450/PC460/PC49<br>0/PC650 |
|----------------------------|--------------------------------------------------------------------------------------------------------------------------------------------------------------------------------------------------------|
| Carter used excavator      | CAT303/CAT305/CAT305.5/CAT306/CAT307/CAT308/CAT311/CAT312/C<br>AT313/CAT315/CAT318/CAT320/CAT323/CAT324/CAT325/CAT326/CAT3<br>29/CAT330/CAT336/CAT340/CAT345/CAT349/CAT375                             |
| Doosan used excavator      | DH(DX)35/55/60/70/75/80/150/200/215