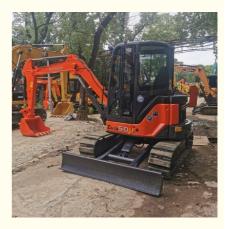

## 5 Ton Original Japan Used Hitachi ZX50U Mini Excavator Year 2018 Operating Weight

### **Product Specification**

- Showroom Location:
- Operating Weight:
- Bucket Capacity:
- Machine Weight: 5000 KG
- Hydraulic Cylinder Brand: Original
- Hydraulic Pump Brand: Original Original
- Hydraulic Valve Brand:
- . Engine Brand:
- 35KW • Power: • Machinery Test Report: Provided
- Video Outgoing-inspection: Provided • Core Components: Pressure Vessel, Motor, Bearing, Gear,
- Pump, Gearbox, Engine, PLC 2018
- Year:
- Working Hours: