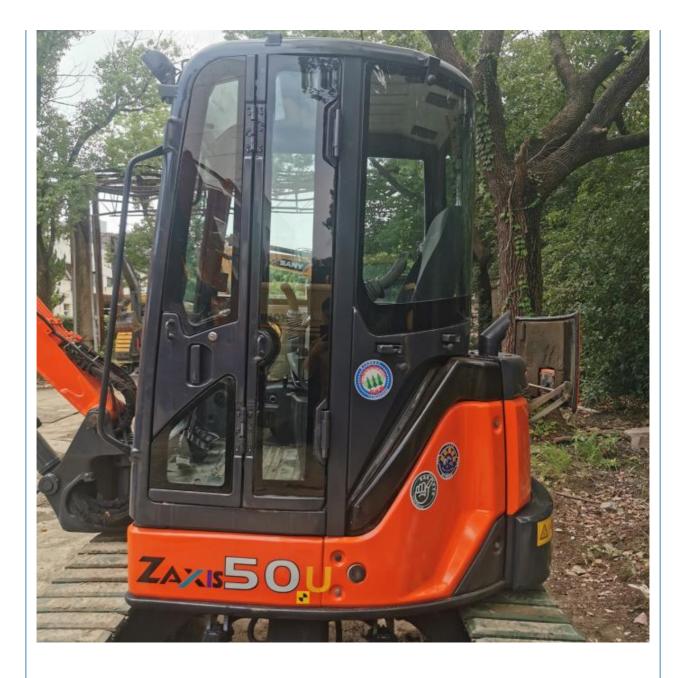

## 5 Ton Original Japan Used Hitachi ZX50U Mini Excavator Year 2018 Operating Weight

## **Basic Information**

- Place of Origin:
- Price:
- Japan

None

5ton

0.19m<sup>3</sup>

ISUZU

1146

\$12,000.00/units 1-3 units



### **Product Specification**

- Showroom Location:
- Operating Weight:
- Bucket Capacity:
- Machine Weight: 5000 KG
- Hydraulic Cylinder Brand: Original
- Hydraulic Pump Brand: Original Original
- Hydraulic Valve Brand:
- . Engine Brand:
- 35KW • Power: • Machinery Test Report: Provided
- Video Outgoing-inspection: Provided • Core Components: Pressure Vessel, Motor, Bearing, Gear,
- Pump, Gearbox, Engine, PLC 2018
- Year:
- Working Hours:



## More Images









## Product Description

# Product Description











# Models Of Excavators We Sell

| Komatsu used<br>excavator  | PC20/PC30/PC35/PC40/PC50/PC55/PC56/PC60/PC70/PC75/PC78/PC10<br>0/PC110/PC120/PC128/PC130/PC138/PC150/PC160/PC200/PC210/PC22<br>0/PC228/PC240/PC270/PC300/PC350/PC360/PC400/PC450/PC460/PC49<br>0/PC650 |
|----------------------------|--------------------------------------------------------------------------------------------------------------------------------------------------------------------------------------------------------|
| Carter used excavator      | CAT303/CAT305/CAT305.5/CAT306/CAT307/CAT308/CAT311/CAT312/C<br>AT313/CAT315/CAT318/CAT320/CAT323/CAT324/CAT325/CAT326/CAT3<br>29/CAT330/CAT336/CAT340/CAT345/CAT349/CAT375                             |
| Doosan used excavator      | DH(DX)35/55/60/70/75/80/150/200/215/2