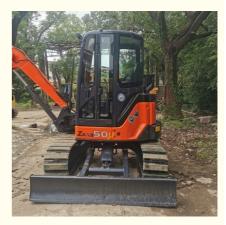

## 5 Ton Original Japan Used Hitachi ZX50U Mini Excavator Year 2018 Operating Weight

### **Product Specification**

- Showroom Location:
- Operating Weight:
- Bucket Capacity:
- Machine Weight: 5000 KG
- Hydraulic Cylinder Brand: Original
- Hydraulic Pump Brand: Original Original
- Hydraulic Valve Brand:
- . Engine Brand:
- 35KW • Power: • Machinery Test Report: Provided
- Video Outgoing-inspection: Provided • Core Components: Pressure Vessel, Motor, Bearing, Gear,
- Pump, Gearbox, Engine, PLC 2018
- Year:
- Working Hours: